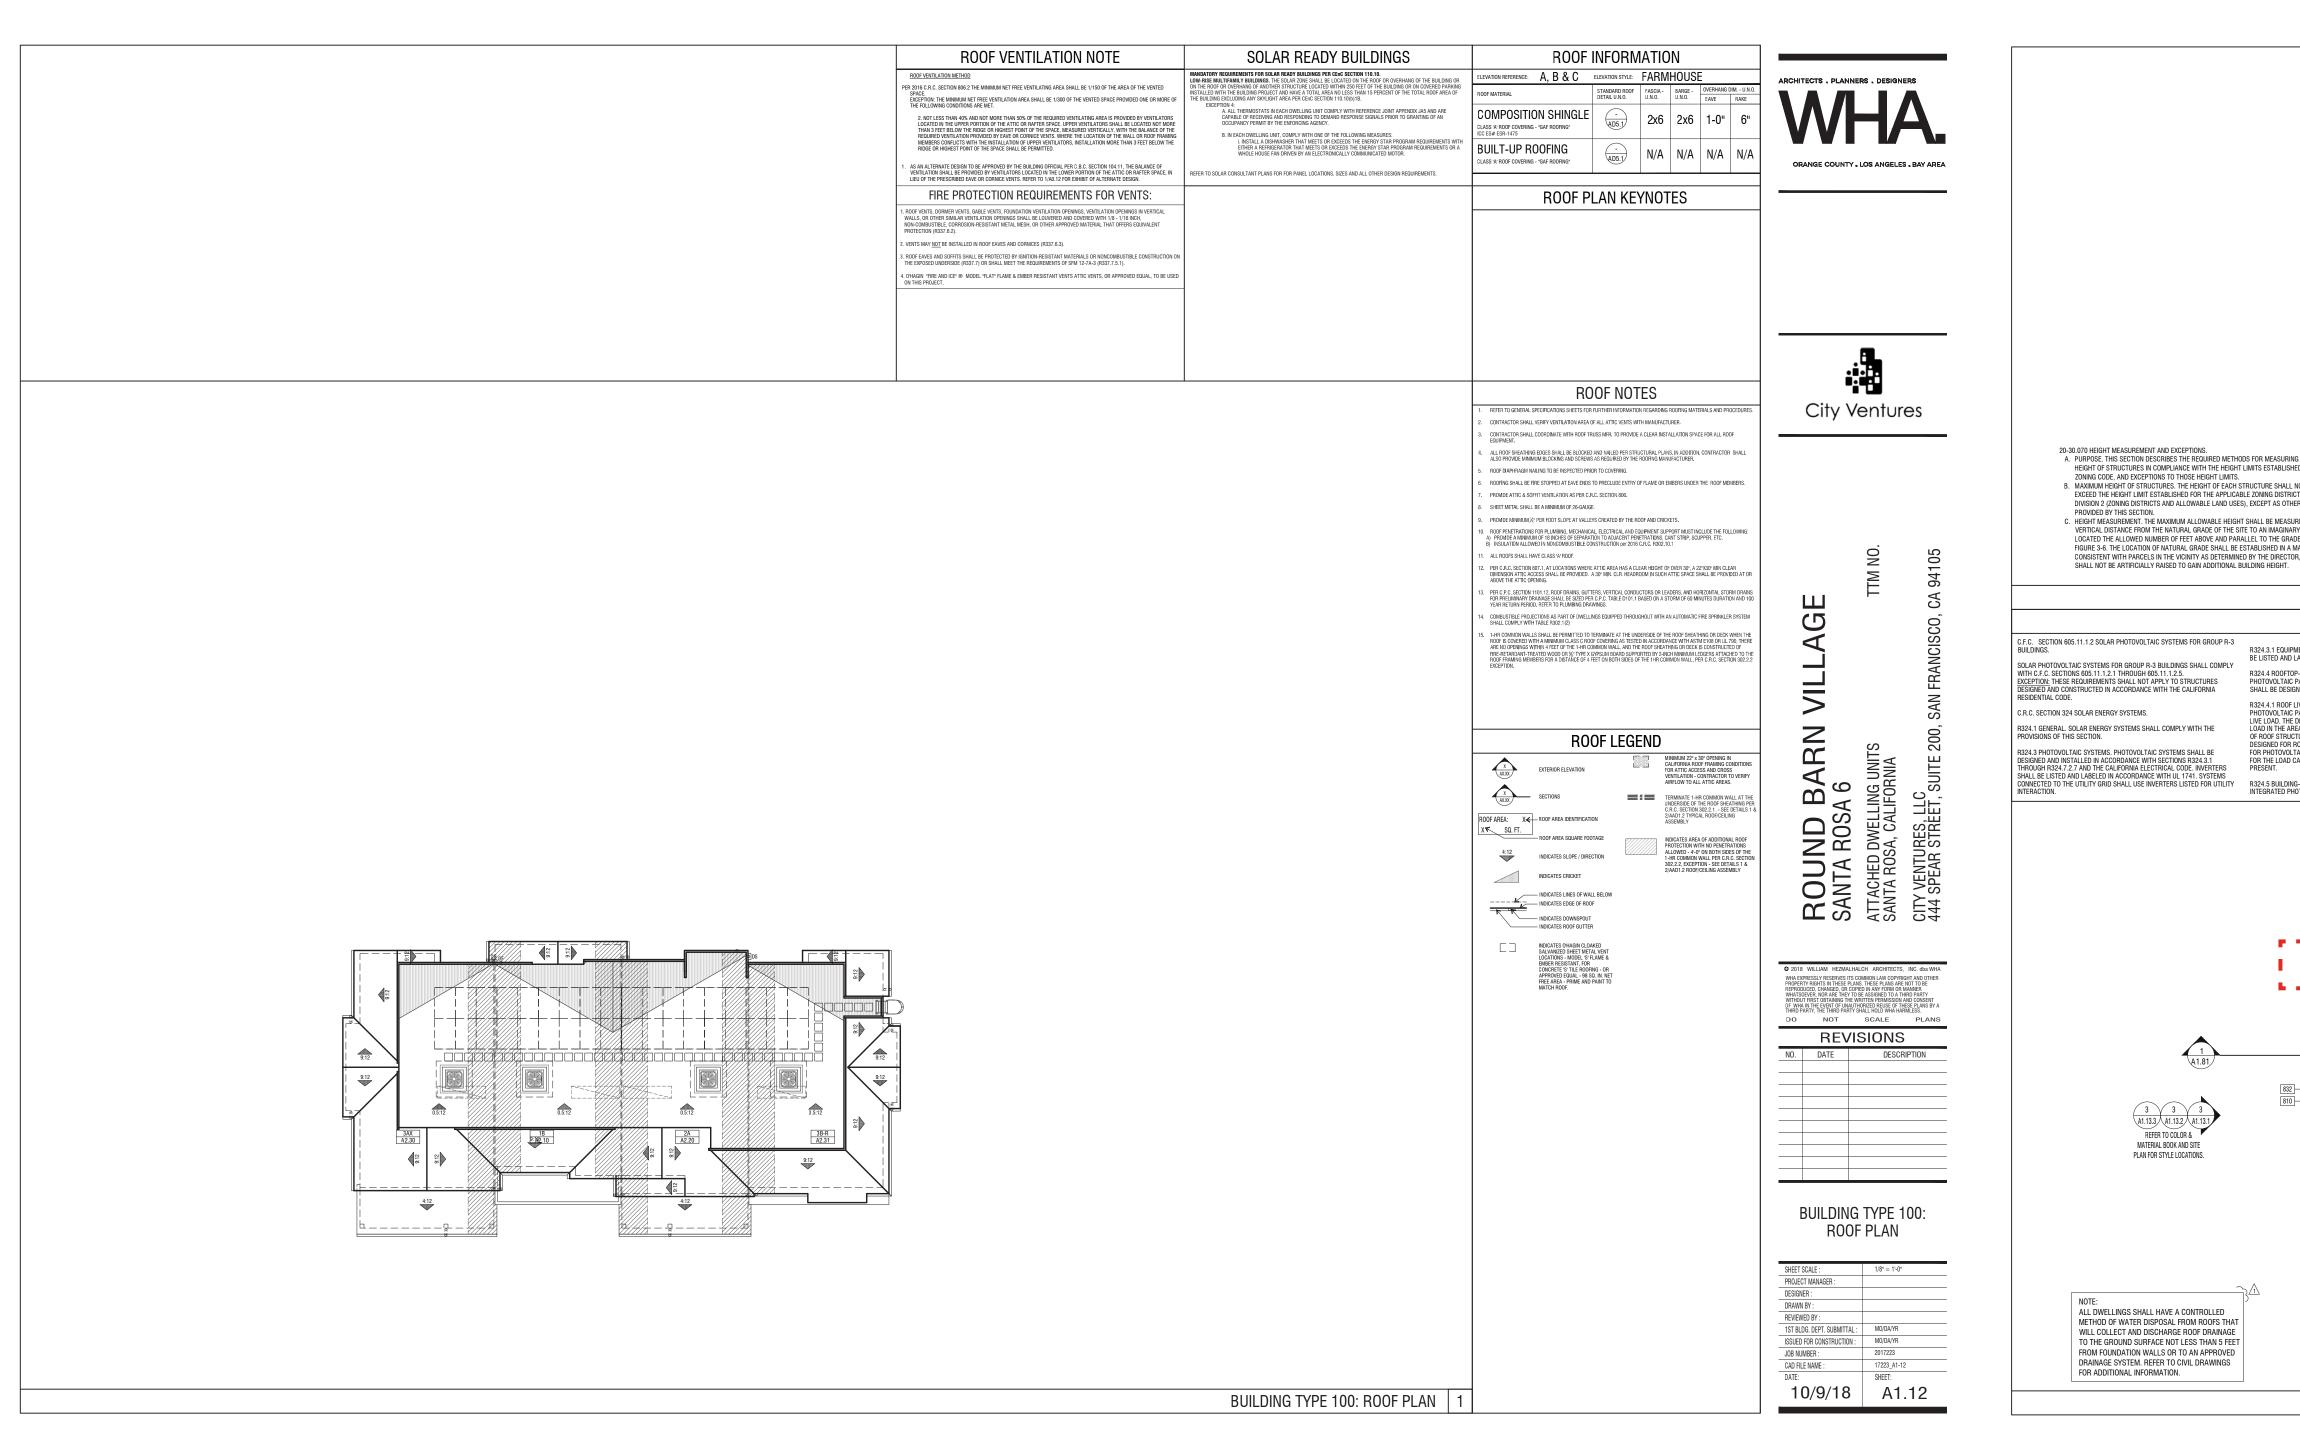

# CURRENT EXISTING 2ND BUILDING DEPARTMENT SUBMITTAL SET

#### **REVISIONS:**

- 1 Unit 3A Added Covered Deck | Created Double Gable | Reconfigured Windows | Removed Awnings Above Windows | Removed / Replaced Horizontal Siding with Boards & Batts.
- 2 Unit 2A Added Covered Deck | Created Double Gable | Reconfigured Windows | Removed Awnings Above Windows | Removed / Replaced Horizontal Siding with Boards & Batts.
- 3 Unit 3B Added Wrap Around Deck / Reconfigured Porch | Added 3050 Window | Added Awning Above Deck Door and Windows at second level
- 4 Added Gable/Sloped Roof
- **5** Removed Ladder
- 6 Revised Second Floor Massing at Kitchen
- 7 Added Awning
- 8 Added Trellis at Unit 2A, Typ.

9 Per City Fire Request The Rear Elevation Roof Design Has Been Modified

**BUILDING TYPE 100 | Roof Plan** 

**ROUND BARN VILLAGE** 

A1.3

1.3