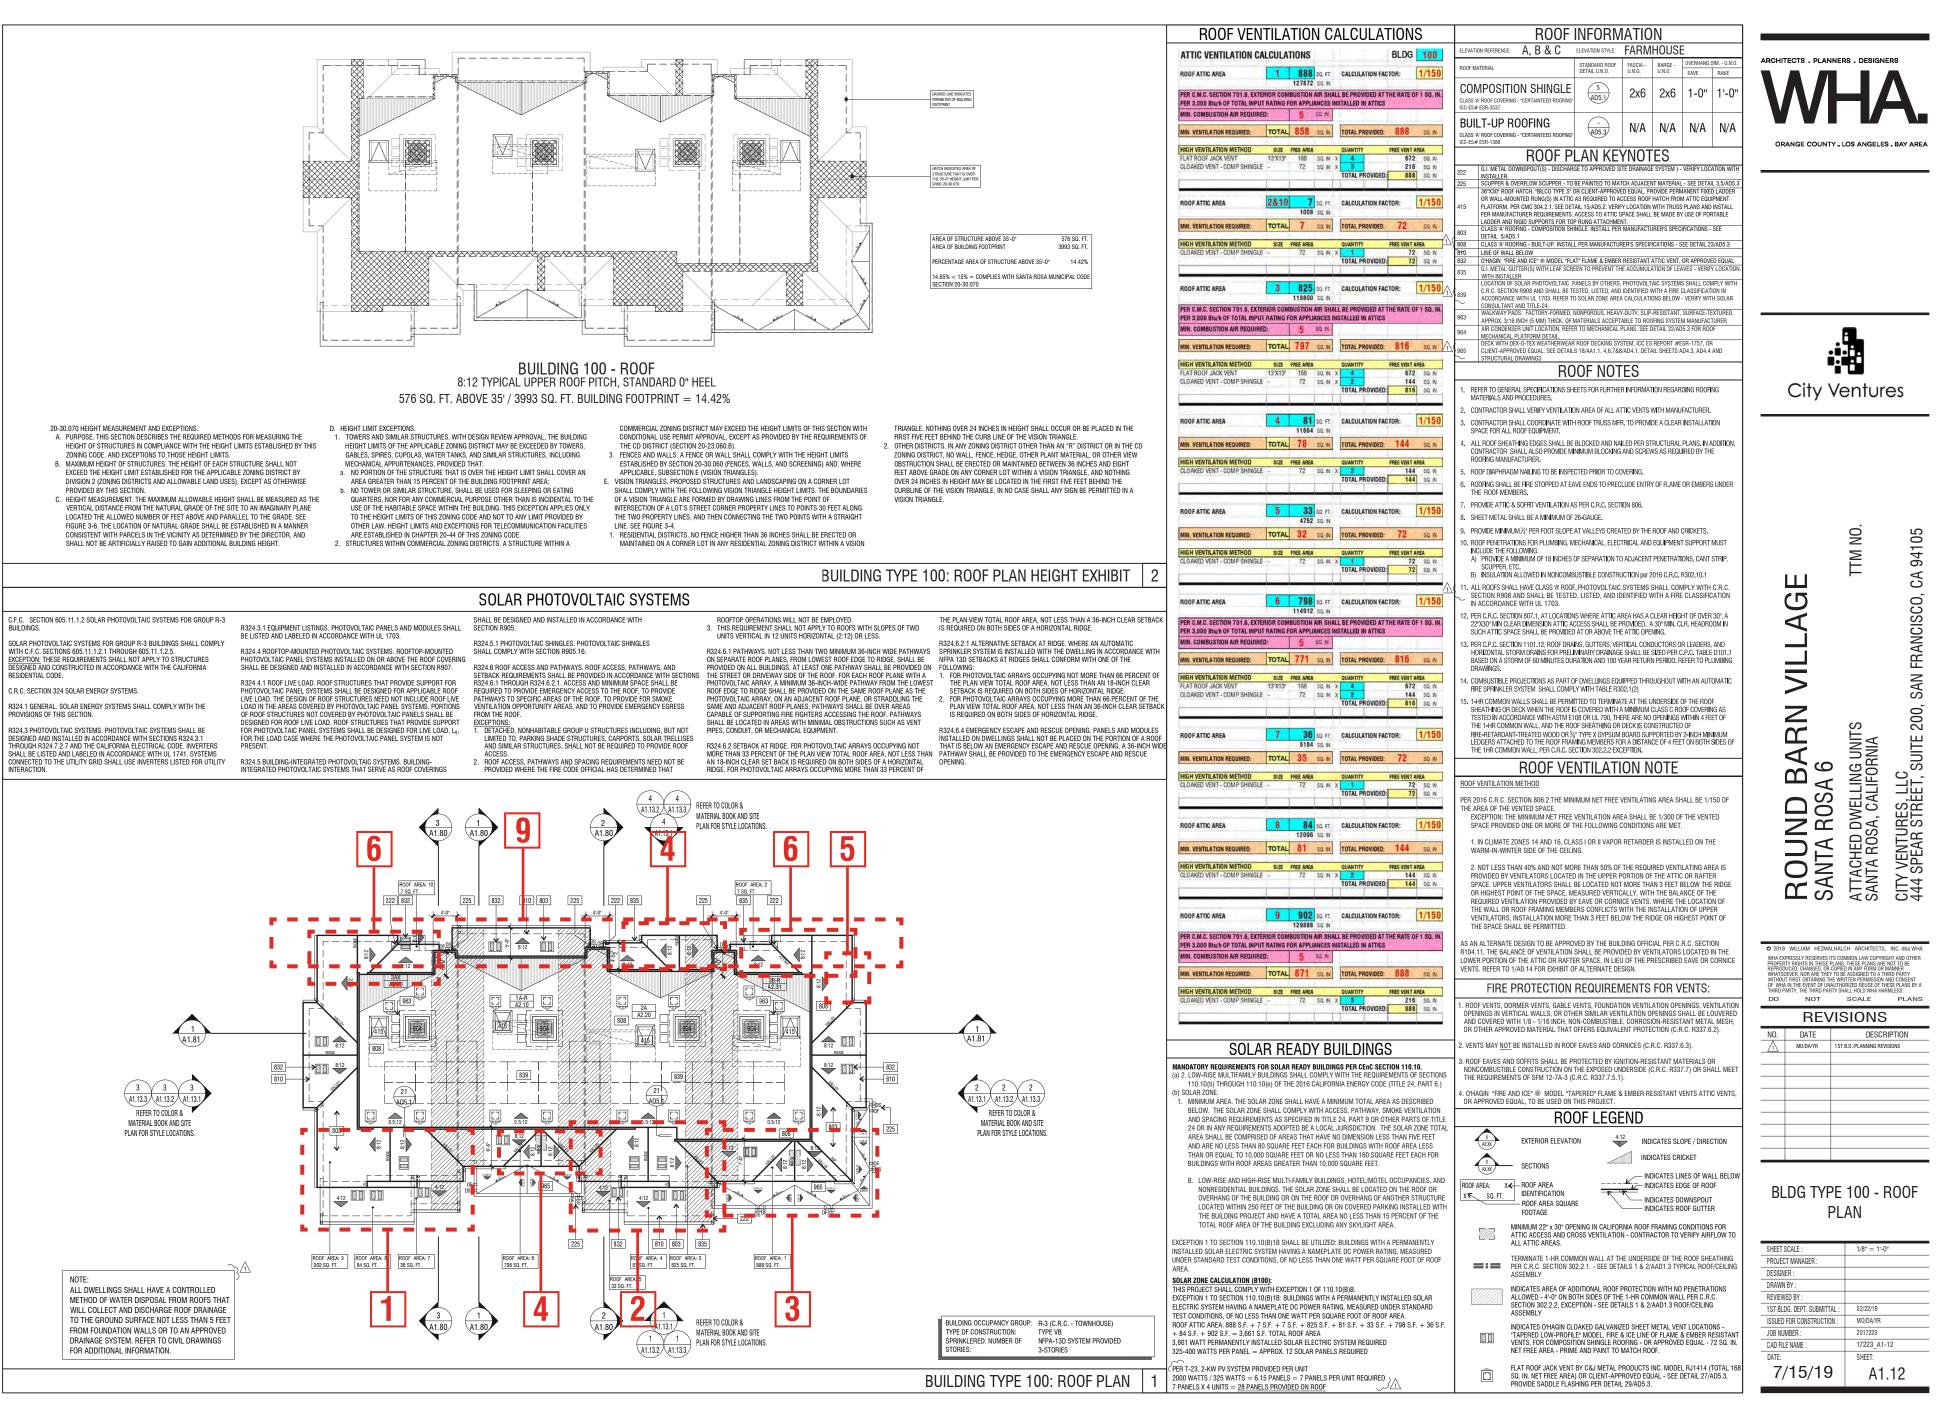

# CURRENT EXISTING 2ND BUILDING DEPARTMENT SUBMITTAL SET

#### **REVISIONS:**

- 1 Unit 3A Added Covered Deck | Created Double Gable | Reconfigured Windows | Removed Awnings Above Windows | Removed / Replaced Horizontal Siding with Boards & Batts.
- 2 Unit 2A Added Covered Deck | Created Double Gable | Reconfigured Windows | Removed Awnings Above Windows | Removed / Replaced Horizontal Siding with Boards & Batts.
- 3 Unit 3B Added Wrap Around Deck / Reconfigured Porch | Added 3050 Window | Added Awning Above Deck Door and Windows at second level
- 4 Added Gable/Sloped Roof
- **5** Removed Ladder
- 6 Revised Second Floor Massing at Kitchen
- 7 Added Awning
- 8 Added Trellis at Unit 2A, Typ.

9 Per City Fire Request The Rear Elevation Roof Design Has Been Modified

**BUILDING TYPE 100 | Roof Plan** 

**ROUND BARN VILLAGE** 

A1.3

1.3