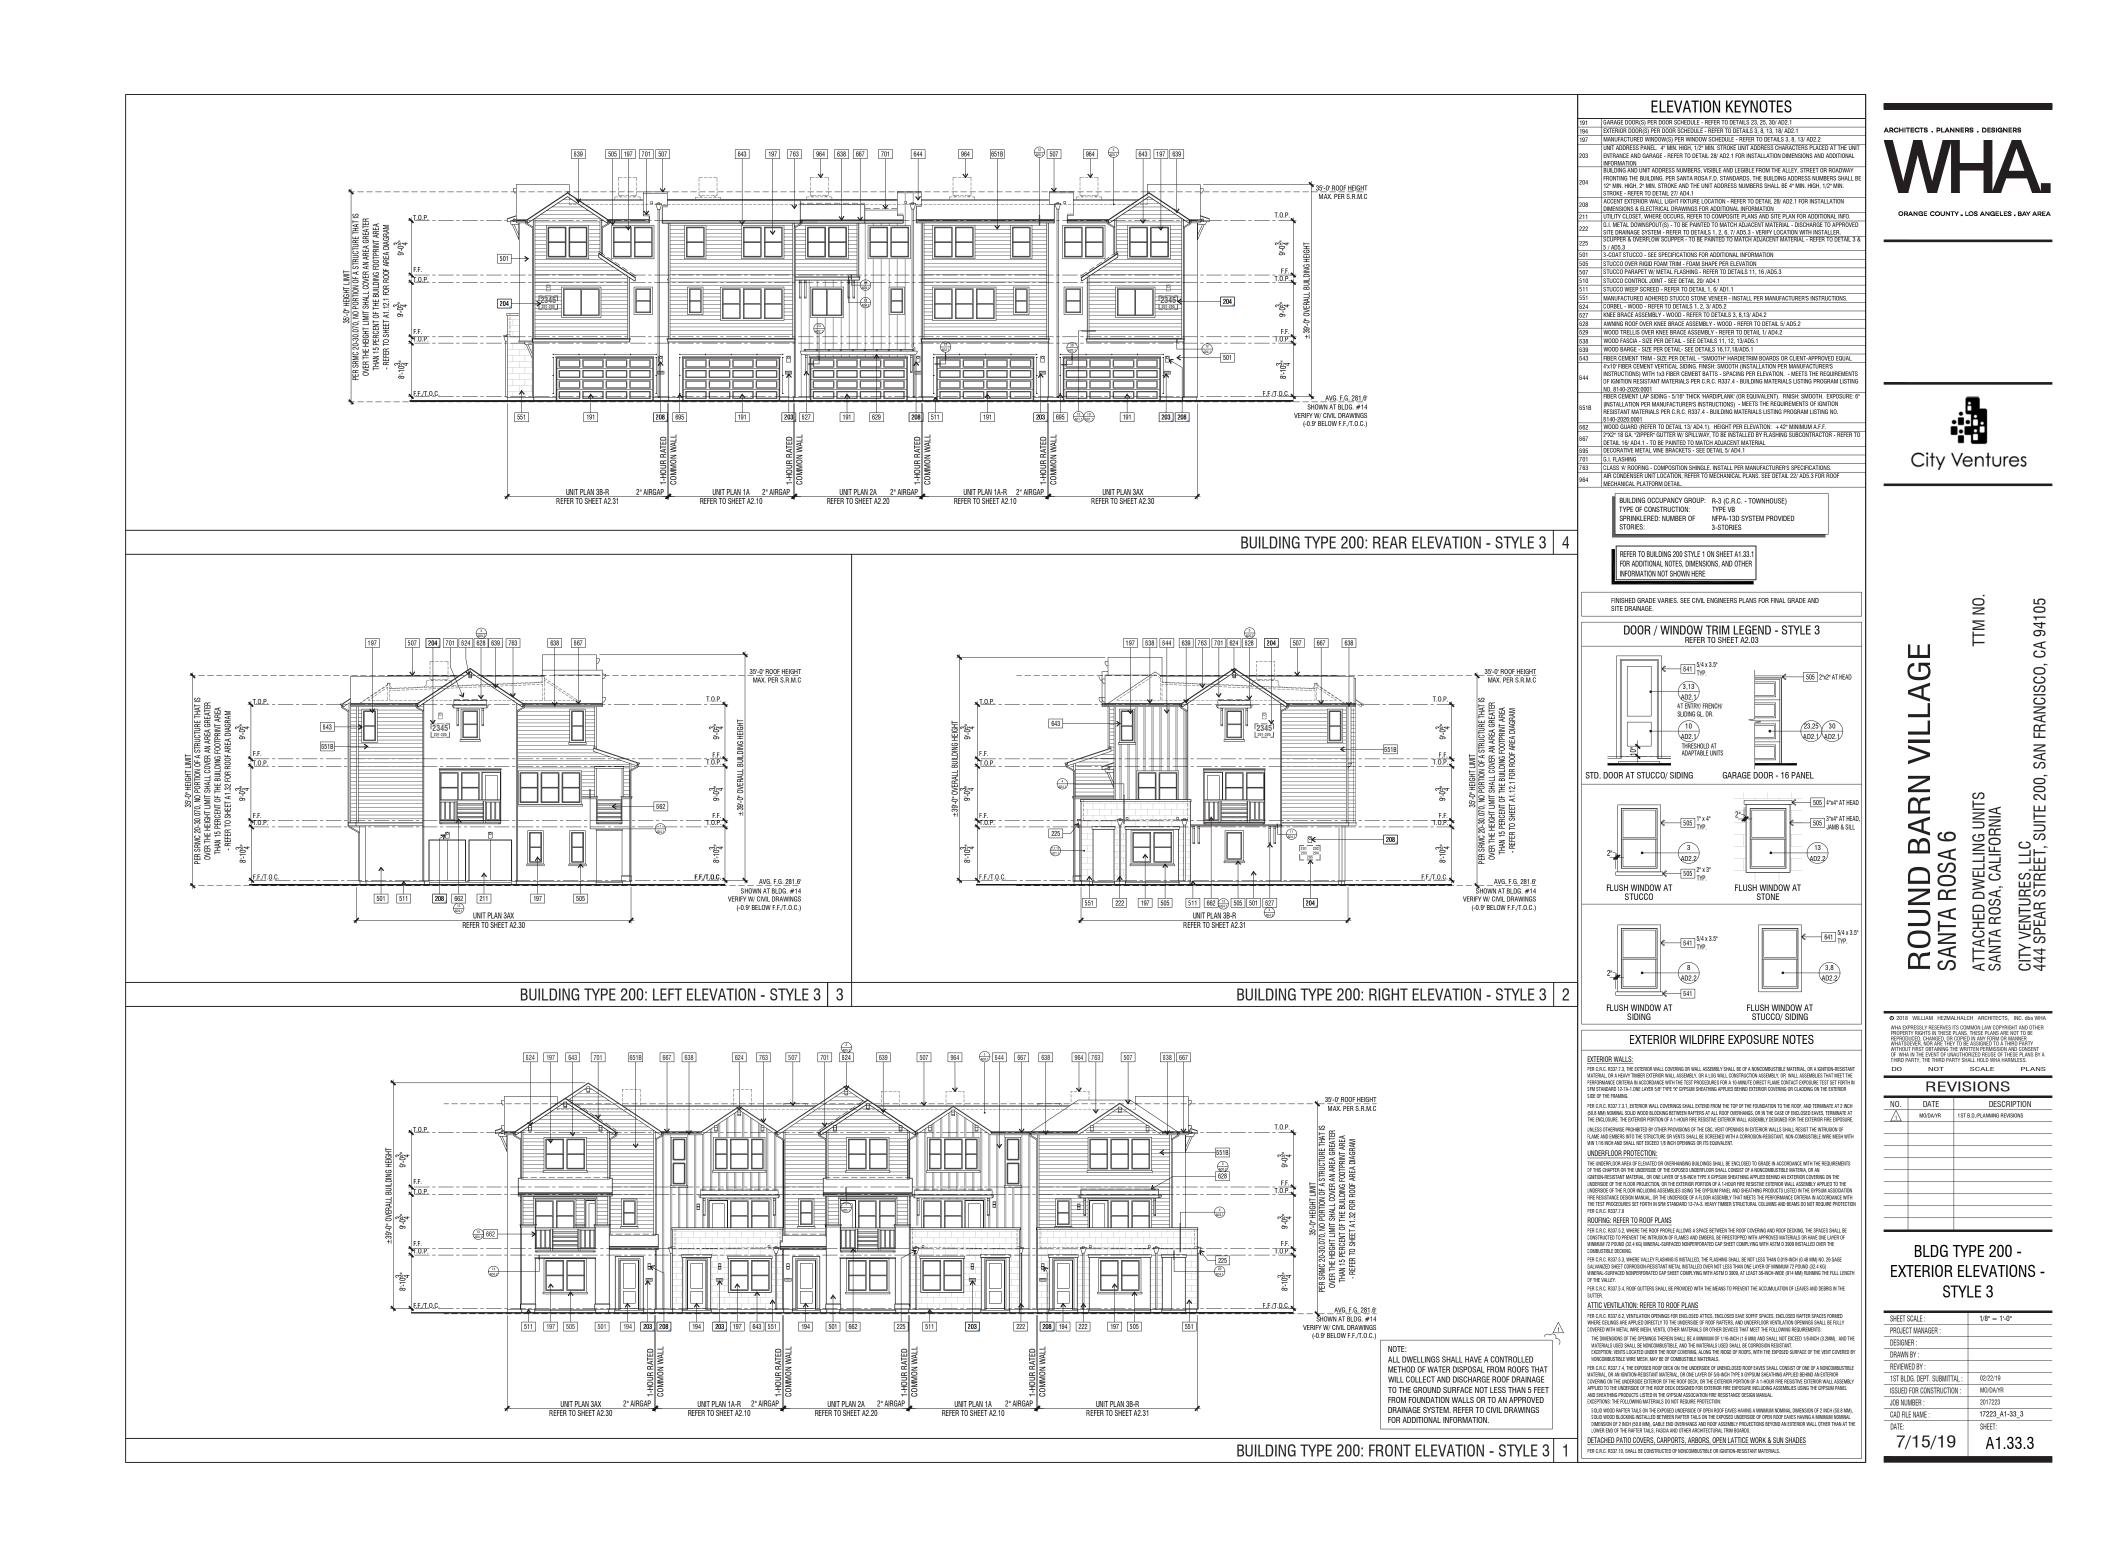

## **BUILDING TYPE 200 | Style 3 Exterior Elevations**

SANTA ROSA, CA

# CURRENT EXISTING 2ND BUILDING DEPARTMENT SUBMITTAL SET

Not Part of Original Design