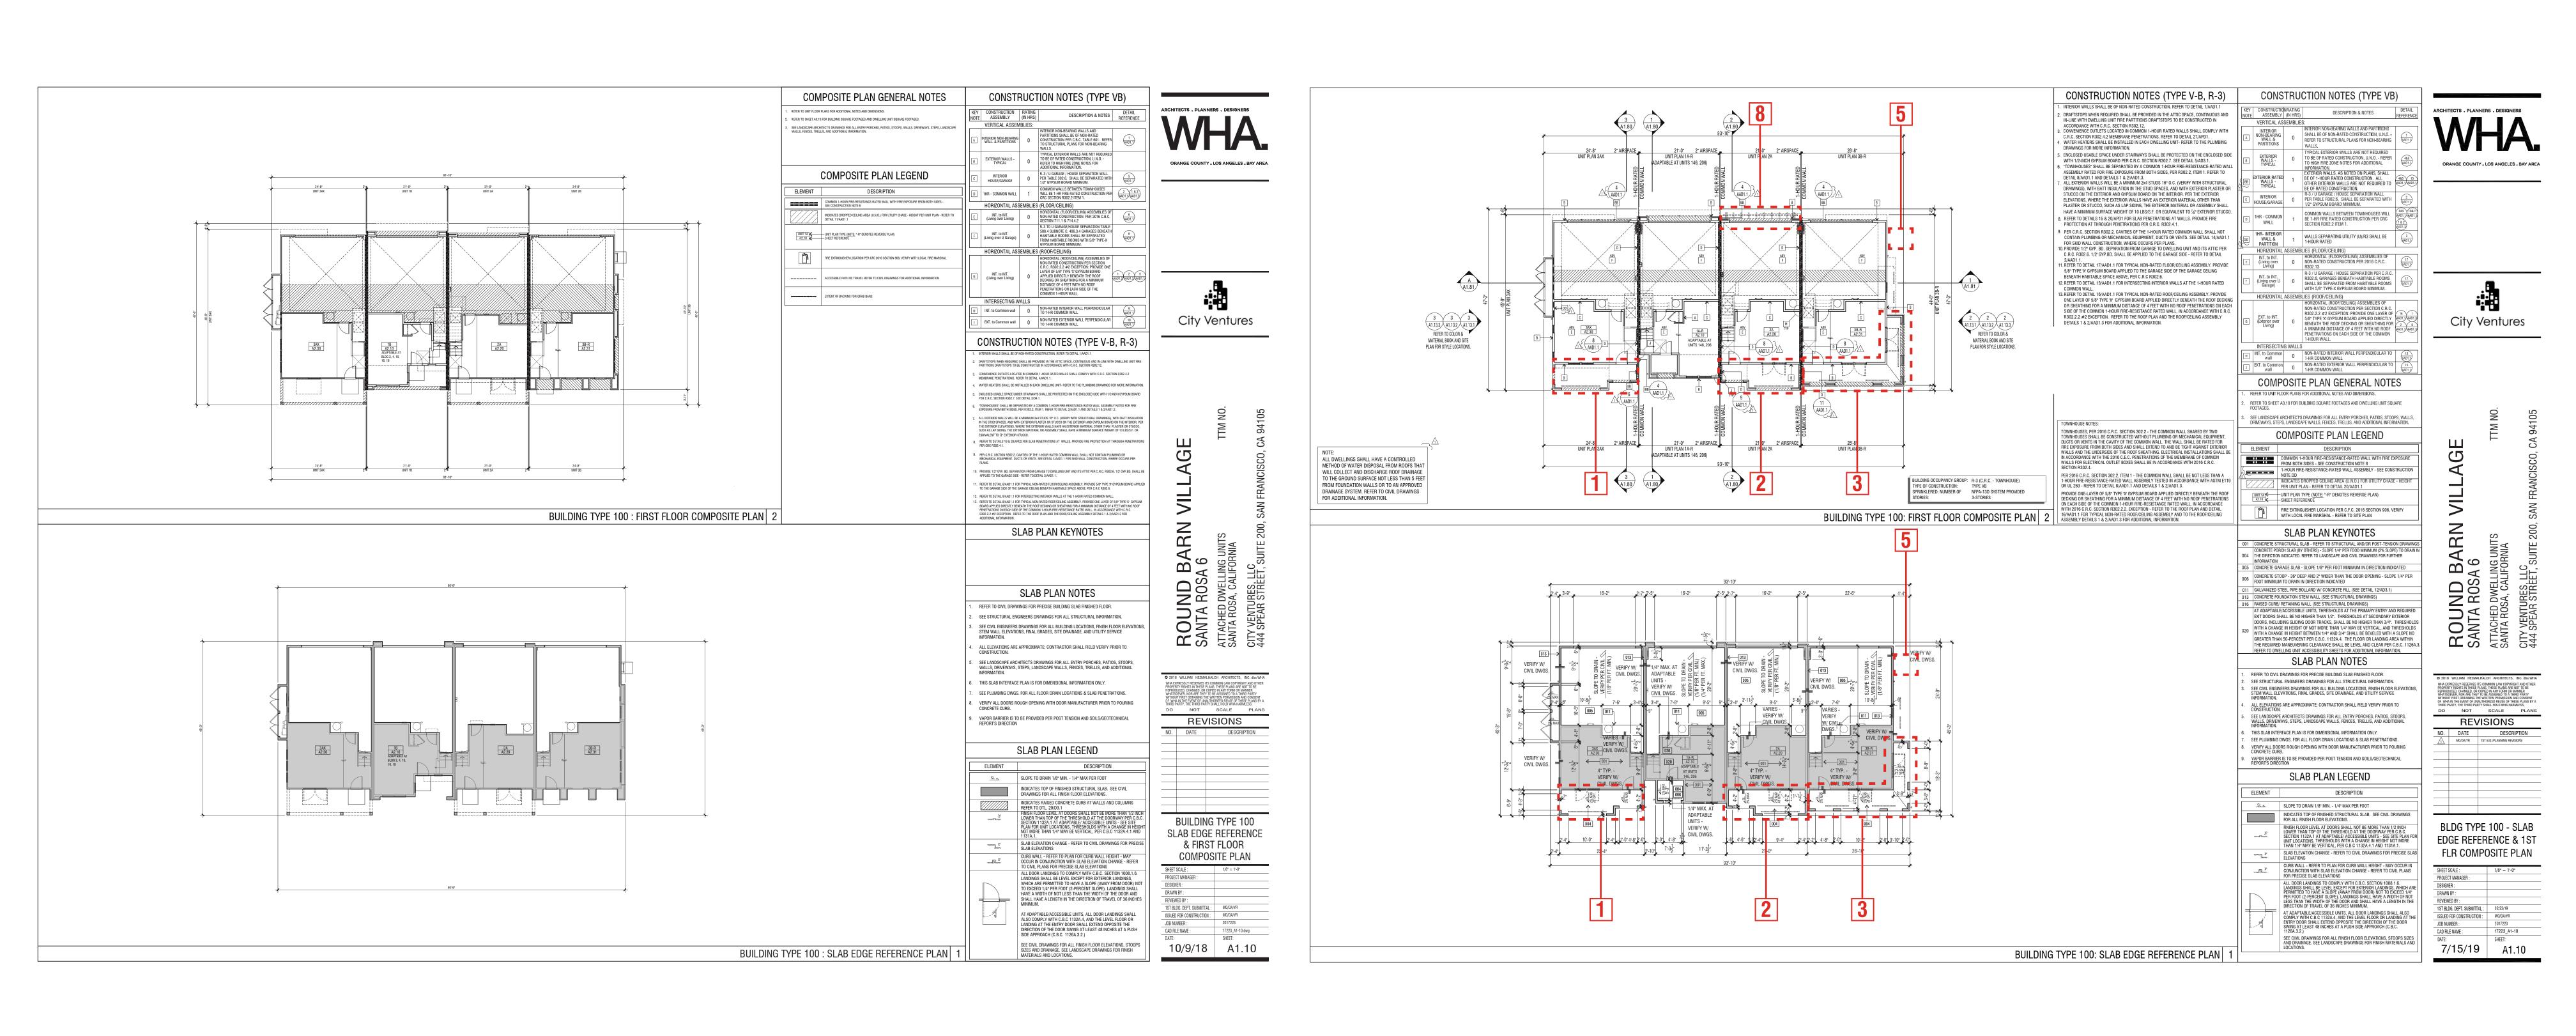

# CURRENT EXISTING 2ND BUILDING DEPARTMENT SUBMITTAL SET

#### **REVISIONS:**

- 1 Unit 3A Added Covered Deck | Created Double Gable | Reconfigured Windows | Removed Awnings Above Windows | Removed / Replaced Horizontal Siding with Boards & Batts.
- 2 Unit 2A Added Covered Deck | Created Double Gable | Reconfigured Windows | Removed Awnings Above Windows | Removed / Replaced Horizontal Siding with Boards & Batts.
- 3 Unit 3B Added Wrap Around Deck / Reconfigured Porch | Added 3050 Window | Added Awning Above Deck Door and Windows at second level
- 4 Added Gable/Sloped Roof
- 5 Removed Ladder
- 6 Revised Second Floor Massing at Kitchen
- 7 Added Awning
- 8 Added Trellis at Unit 2A, Typ.

### BUILDING TYPE 100 | Slab Edge & 1st Floor Plan Composite