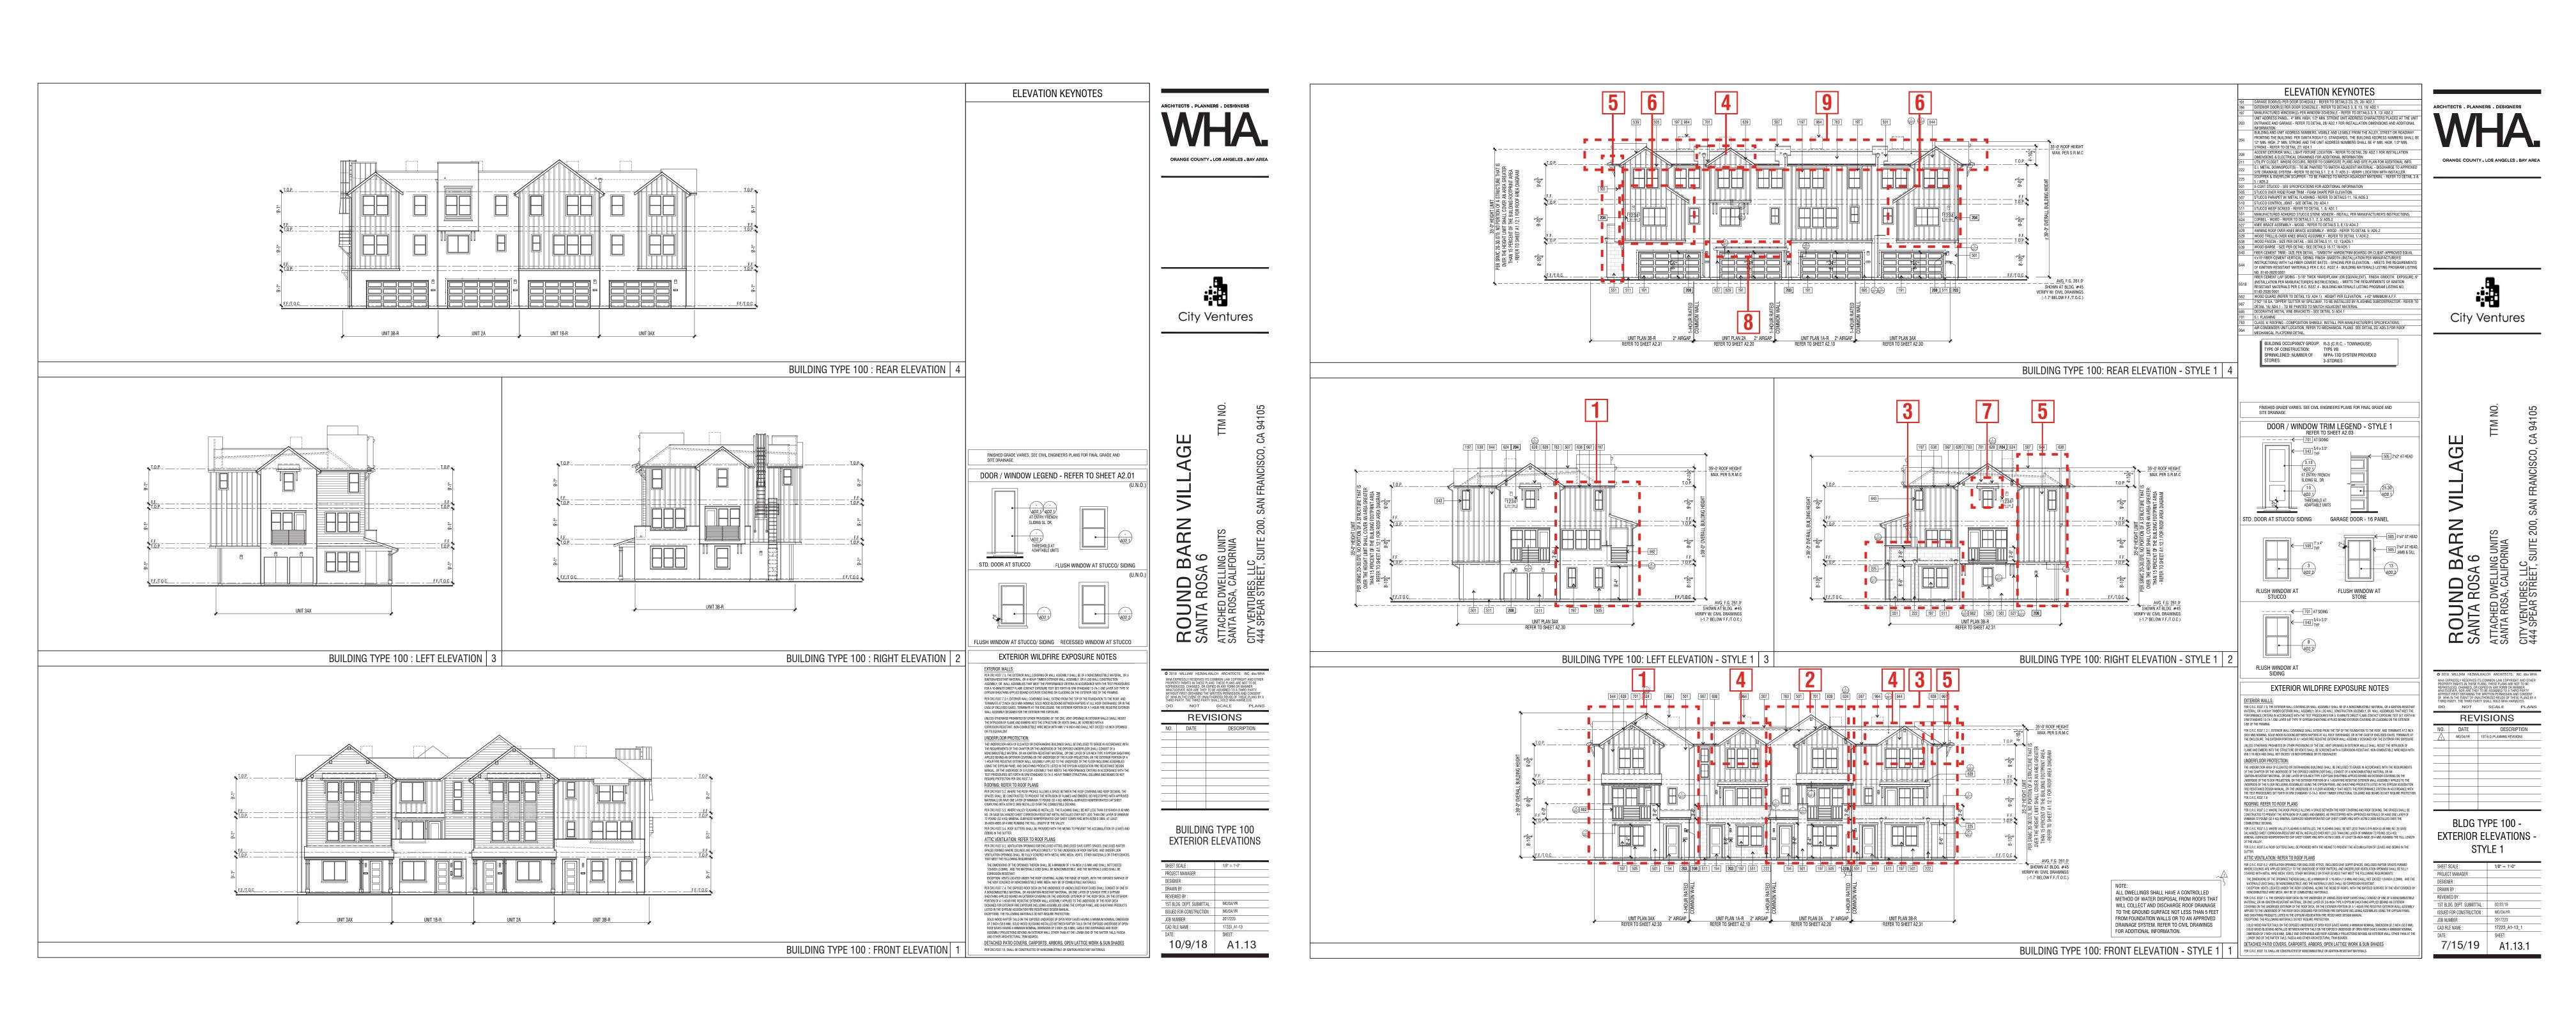

## CURRENT EXISTING 2ND BUILDING DEPARTMENT SUBMITTAL SET

#### **REVISIONS:**

- 1 Unit 3A Added Covered Deck | Created Double Gable | Reconfigured Windows | Removed Awnings Above Windows | Removed / Replaced Horizontal Siding with Boards & Batts.
- 2 Unit 2A Added Covered Deck | Created Double Gable | Reconfigured Windows | Removed Awnings Above Windows | Removed / Replaced Horizontal Siding with Boards & Batts.
- 3 Unit 3B Added Wrap Around Deck / Reconfigured Porch | Added 3050 Window | Added Awning Above Deck Door and Windows at second level
- 4 Added Gable/Sloped Roof
- 5 Removed Ladder
- 6 Revised Second Floor Massing at Kitchen
- 7 Added Awning

City Ventures

8 Added Trellis at Unit 2A, Typ.

### **BUILDING TYPE 100 | Style 1 Exterior Elevations**

9 Per City Fire Request The Rear Elevation Roof Design Has Been Modified