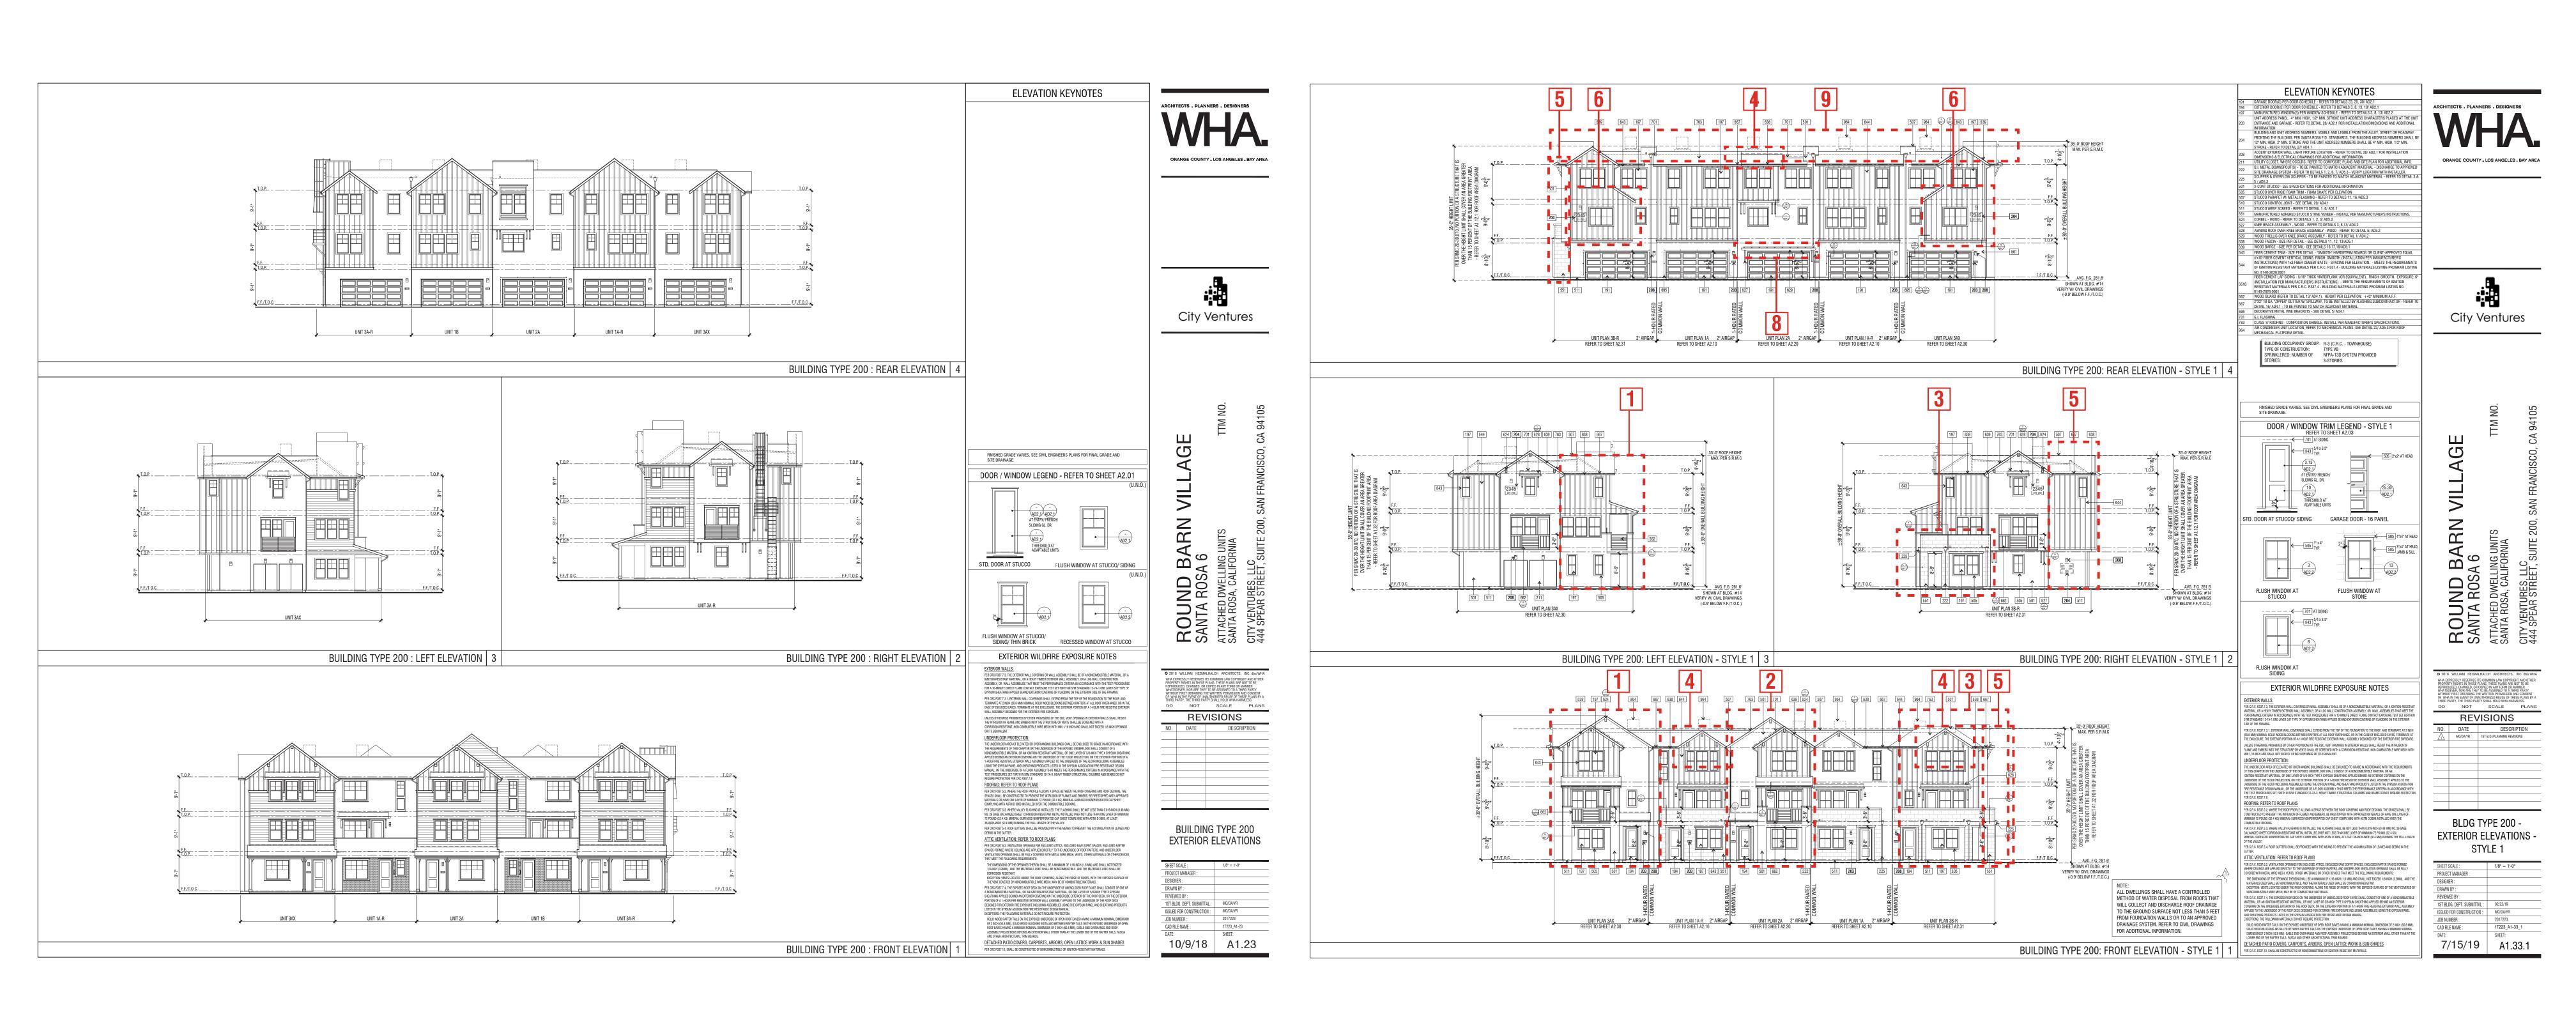

## CURRENT EXISTING 2ND BUILDING DEPARTMENT SUBMITTAL SET

#### **REVISIONS:**

- 1 Unit 3A Added Covered Deck | Created Double Gable | Reconfigured Windows | Removed Awnings Above Windows | Removed / Replaced Horizontal Siding with Boards & Batts.
- 2 Unit 2A Added Covered Deck | Created Double Gable | Reconfigured Windows | Removed Awnings Above Windows | Removed / Replaced Horizontal Siding with Boards & Batts.
- 3 Unit 3B Added Wrap Around Deck / Reconfigured Porch | Added 3050 Window | Added Awning Above Deck Door and Windows at second level
- 4 Added Gable/Sloped Roof
- 5 Removed Ladder
- 6 Revised Second Floor Massing at Kitchen
- 7 Added Awning
- 8 Added Trellis at Unit 2A, Typ.

### **BUILDING TYPE 200 | Style 1 Exterior Elevations**

9 Per City Fire Request The Rear Elevation Roof Design Has Been Modified