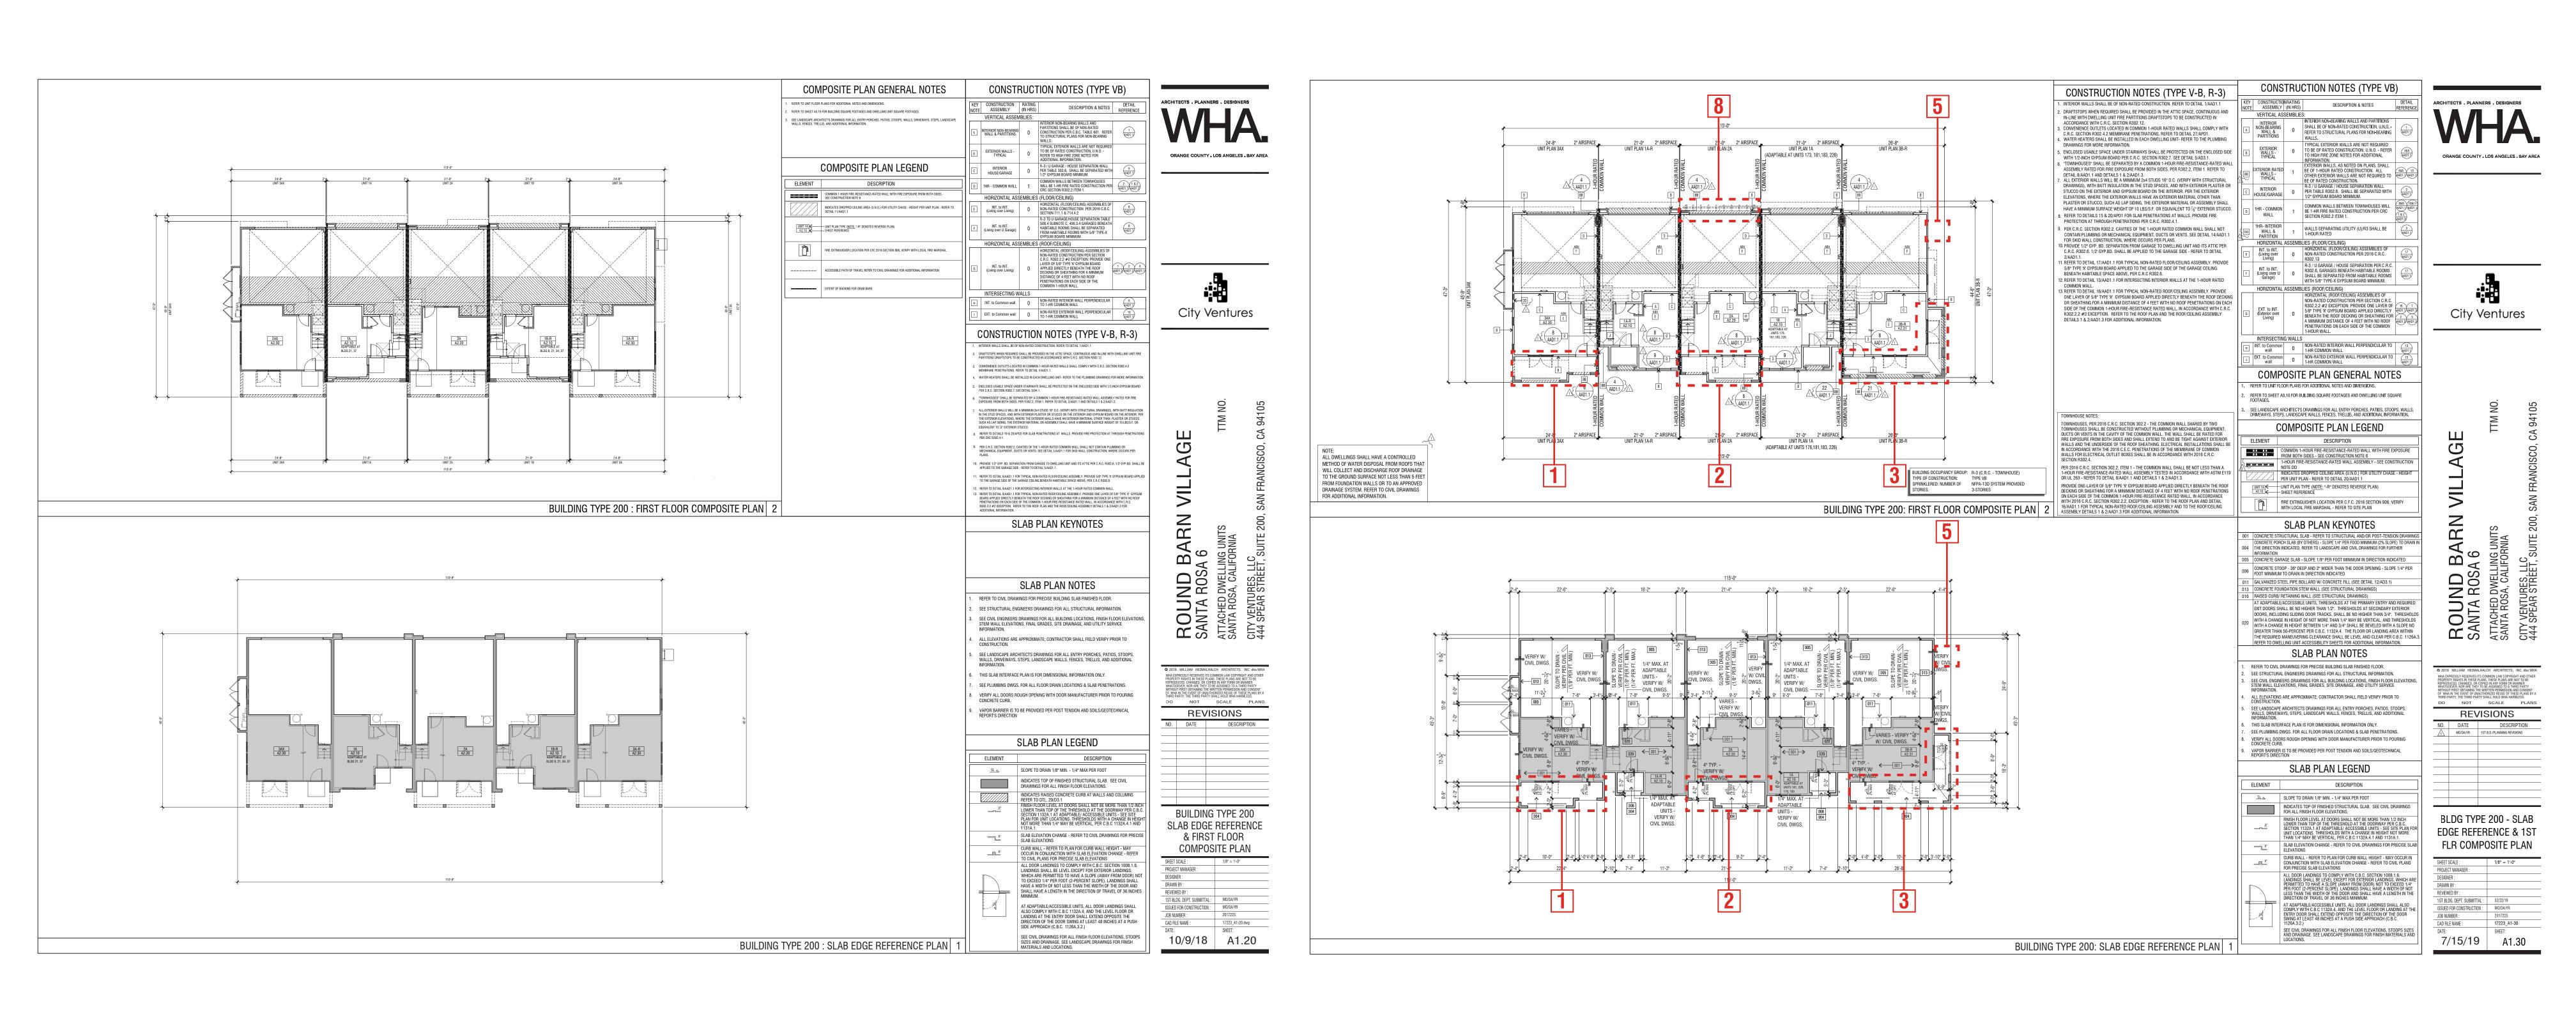

### **BUILDING TYPE 200 | Slab Edge & 1st Floor Plan Composite**

# CURRENT EXISTING 2ND BUILDING DEPARTMENT SUBMITTAL SET

#### **REVISIONS:**

- 1 Unit 3A Added Covered Deck | Created Double Gable | Reconfigured Windows | Removed Awnings Above Windows | Removed / Replaced Horizontal Siding with Boards & Batts.
- 2 Unit 2A Added Covered Deck | Created Double Gable | Reconfigured Windows | Removed Awnings Above Windows | Removed / Replaced Horizontal Siding with Boards & Batts.
- 3 Unit 3B Added Wrap Around Deck / Reconfigured Porch | Added 3050 Window | Added Awning Above Deck Door and Windows at second level
- 4 Added Gable/Sloped Roof
- 5 Removed Ladder
- 6 Revised Second Floor Massing at Kitchen
- 7 Added Awning
- 8 Added Trellis at Unit 2A, Typ.

BUILDING TYPE 200 | 2nd & 3rd Floor Plan Composite