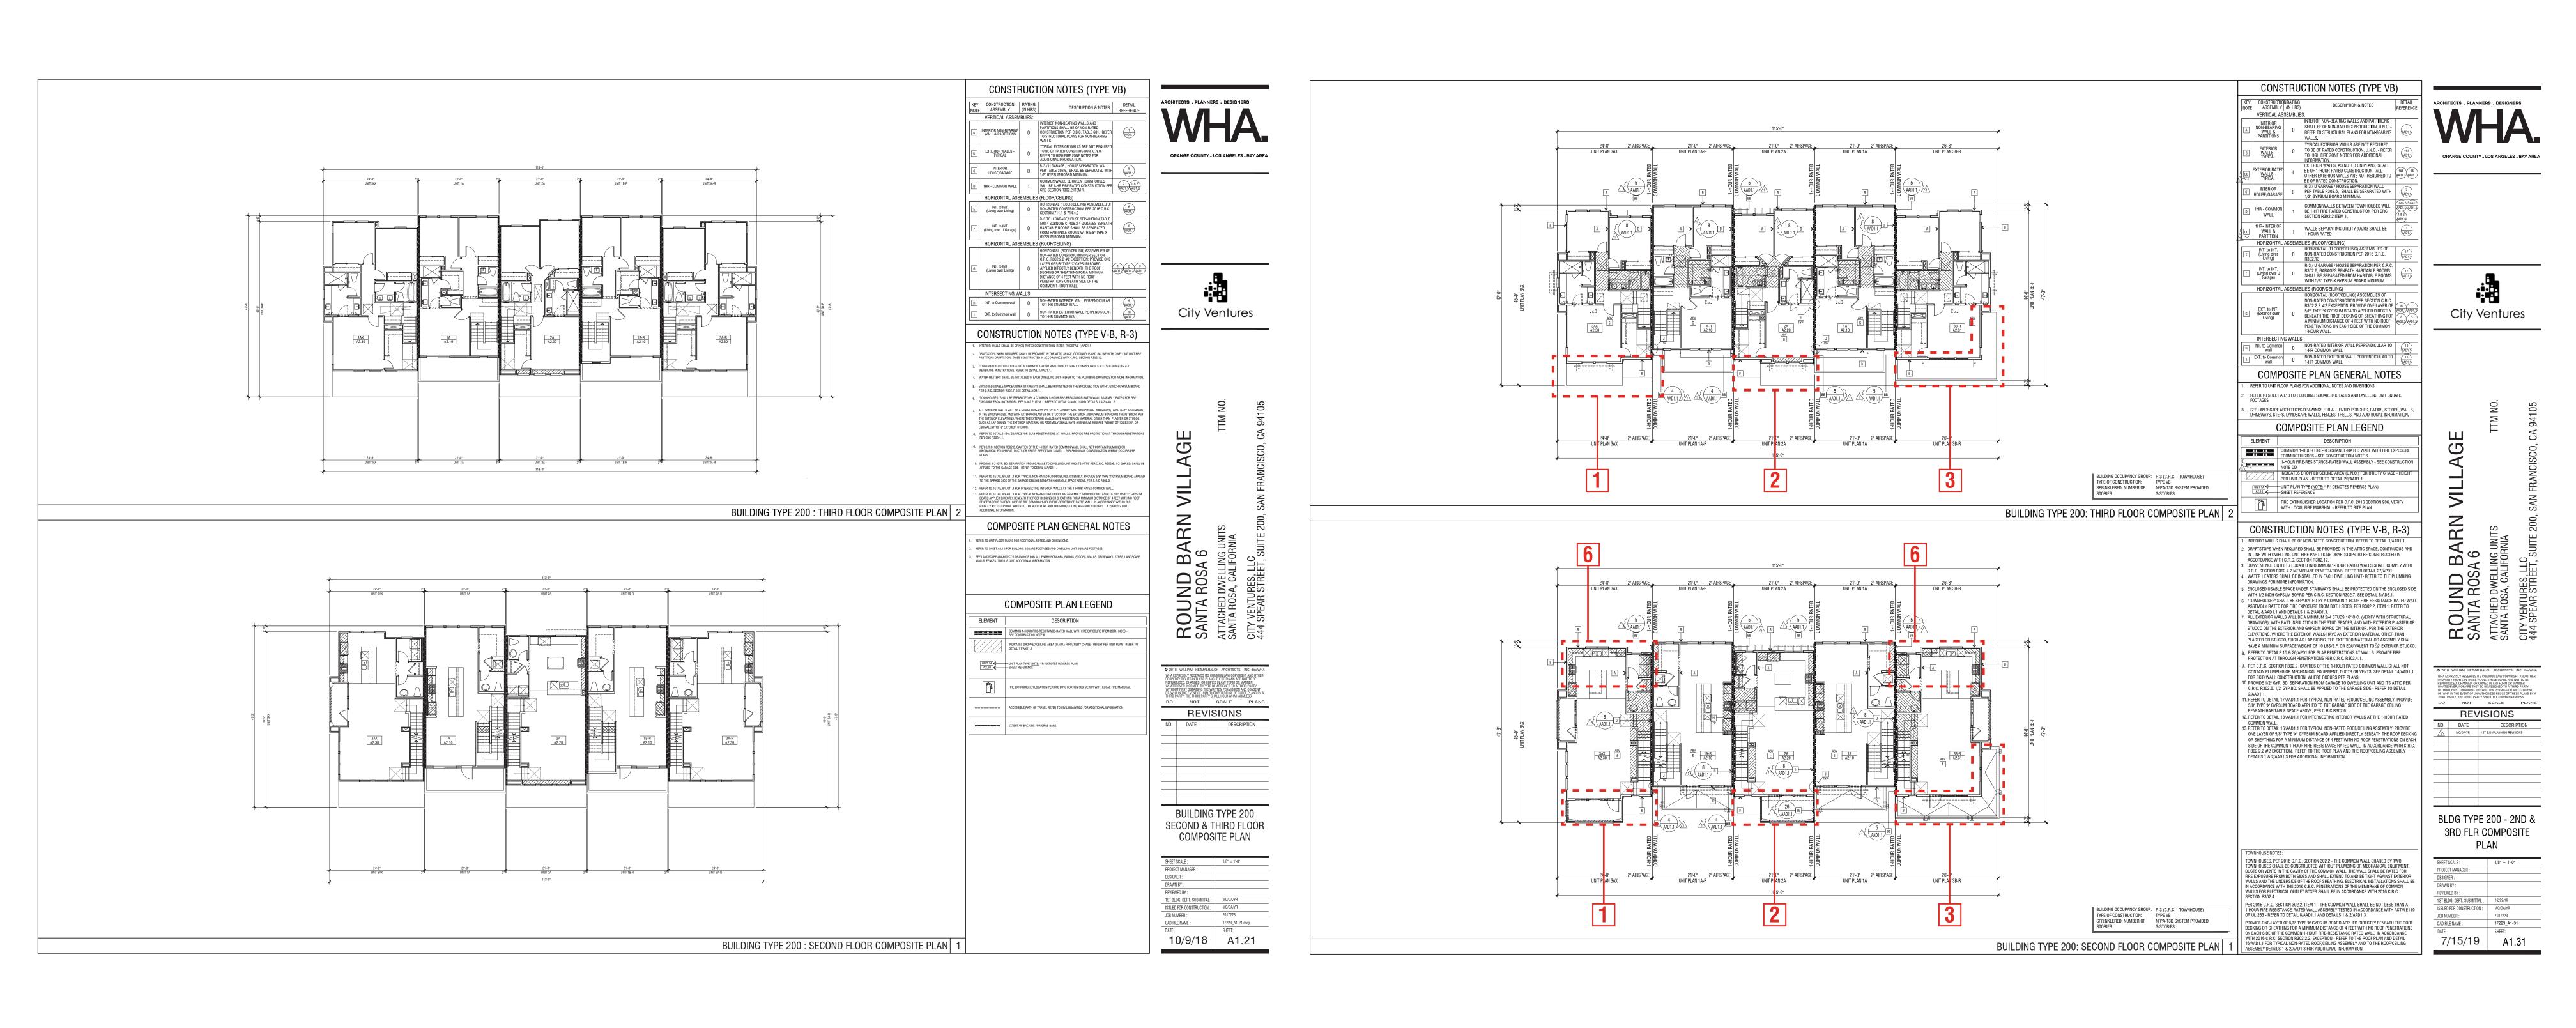

### **BUILDING TYPE 200 | Slab Edge & 1st Floor Plan Composite**

# CURRENT EXISTING 2ND BUILDING DEPARTMENT SUBMITTAL SET

#### **REVISIONS:**

- 1 Unit 3A Added Covered Deck | Created Double Gable | Reconfigured Windows | Removed Awnings Above Windows | Removed / Replaced Horizontal Siding with Boards & Batts.
- 2 Unit 2A Added Covered Deck | Created Double Gable | Reconfigured Windows | Removed Awnings Above Windows | Removed / Replaced Horizontal Siding with Boards & Batts.
- 3 Unit 3B Added Wrap Around Deck / Reconfigured Porch | Added 3050 Window | Added Awning Above Deck Door and Windows at second level
- 4 Added Gable/Sloped Roof
- 5 Removed Ladder
- 6 Revised Second Floor Massing at Kitchen
- 7 Added Awning
- 8 Added Trellis at Unit 2A, Typ.

BUILDING TYPE 200 | 2nd & 3rd Floor Plan Composite

## CURRENT EXISTING 2ND BUILDING DEPARTMENT SUBMITTAL SET

#### **REVISIONS:**

- 1 Unit 3A Added Covered Deck | Created Double Gable | Reconfigured Windows | Removed Awnings Above Windows | Removed / Replaced Horizontal Siding with Boards & Batts.
- 2 Unit 2A Added Covered Deck | Created Double Gable | Reconfigured Windows | Removed Awnings Above Windows | Removed / Replaced Horizontal Siding with Boards & Batts.
- 3 Unit 3B Added Wrap Around Deck / Reconfigured Porch | Added 3050 Window | Added Awning Above Deck Door and Windows at second level
- 4 Added Gable/Sloped Roof
- **5** Removed Ladder
- 6 Revised Second Floor Massing at Kitchen
- 7 Added Awning
- 8 Added Trellis at Unit 2A, Typ.

9 Per City Fire Request The Rear Elevation Roof Design Has Been Modified

**BUILDING TYPE 200 | Roof Plan** 

ROUND BARN VILLAGE