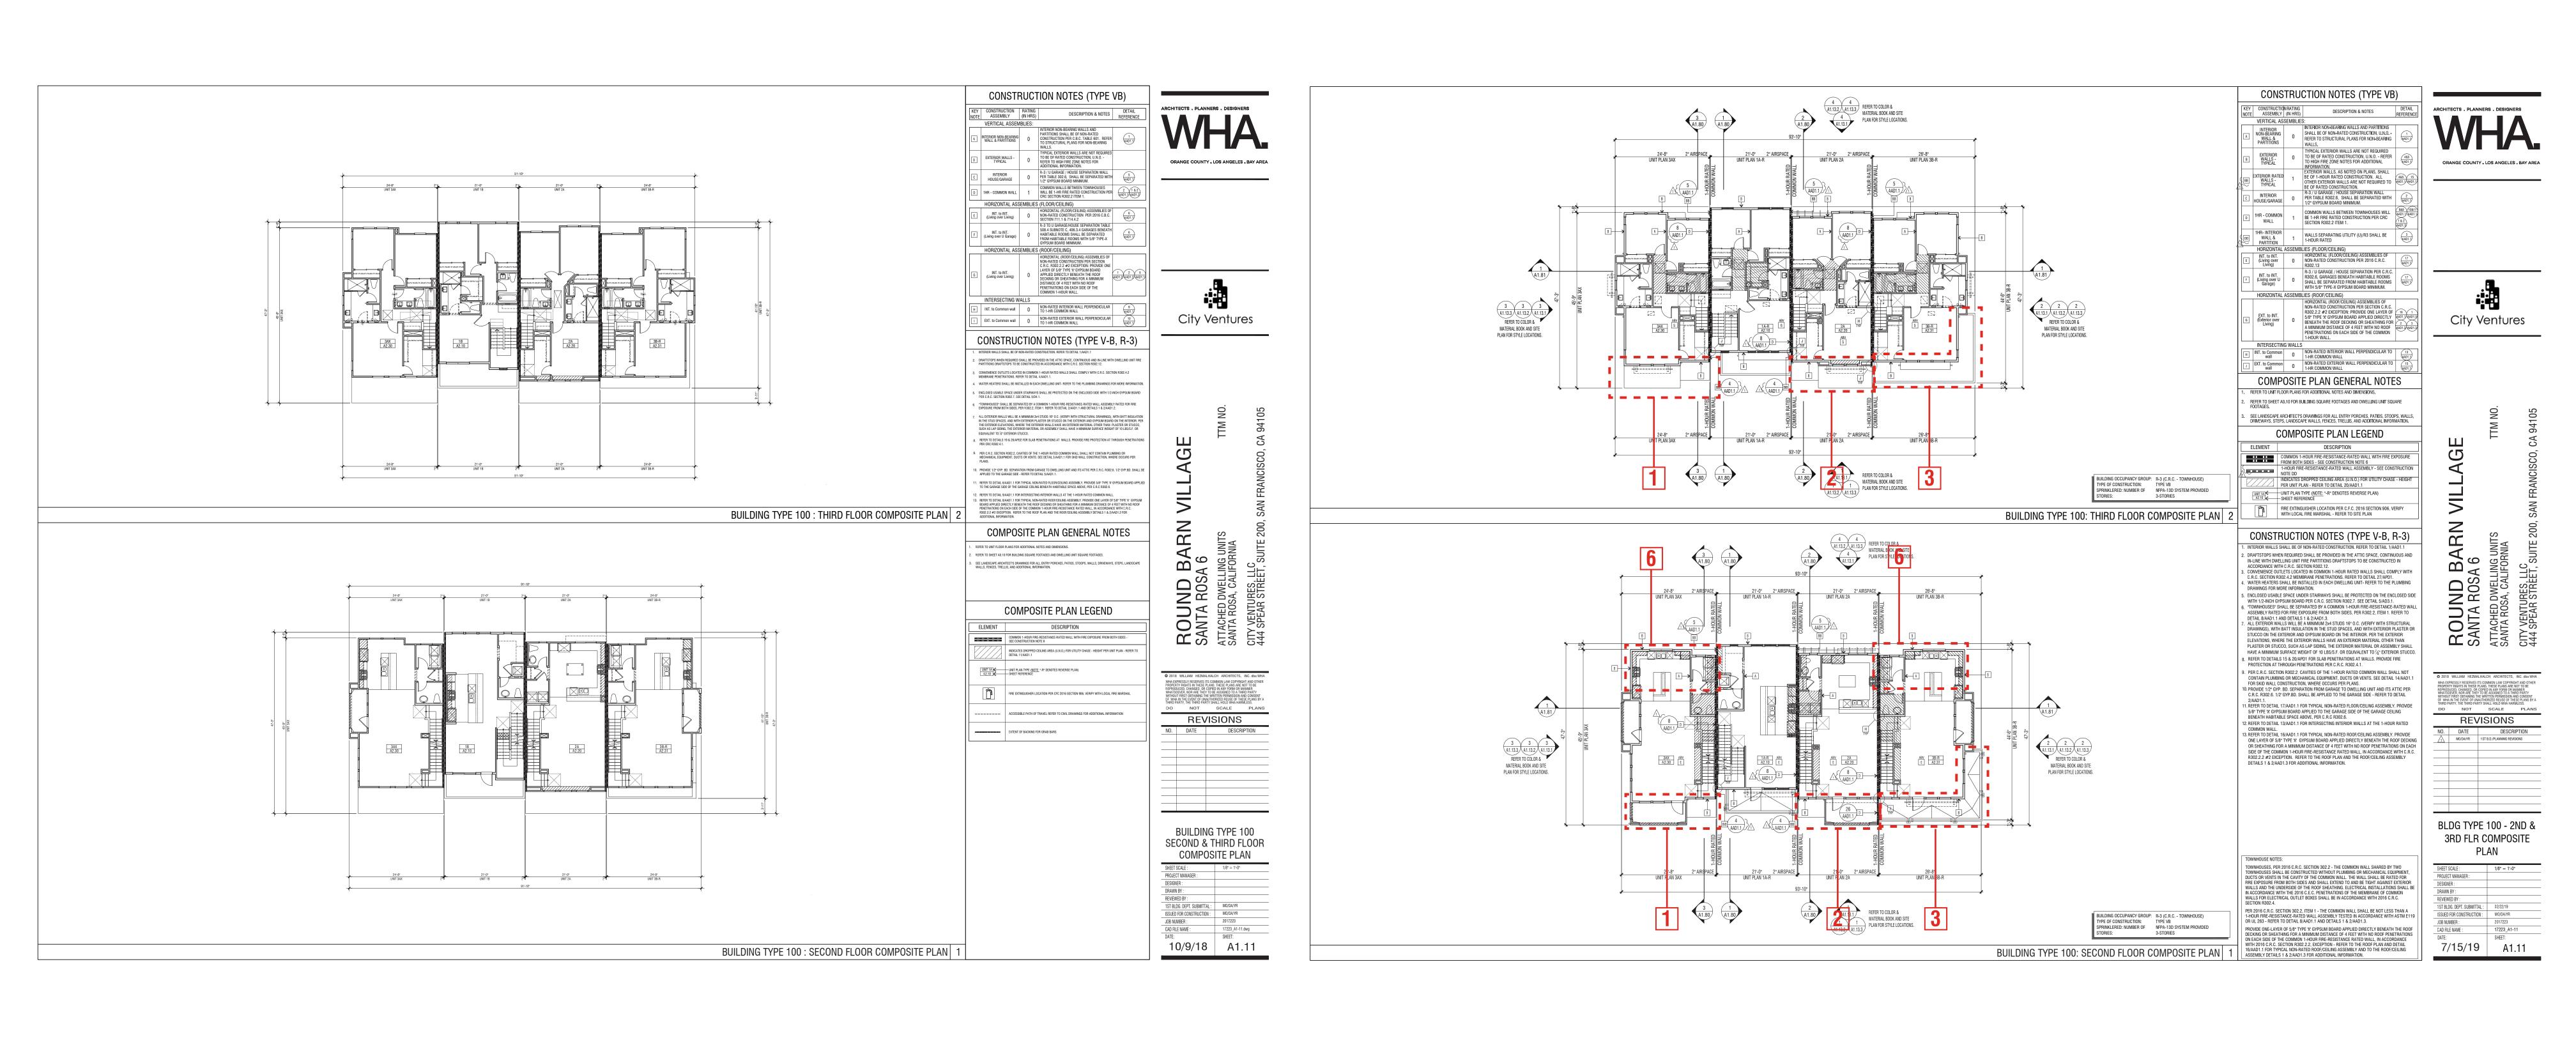

# CURRENT EXISTING 2ND BUILDING DEPARTMENT SUBMITTAL SET

#### **REVISIONS:**

- 1 Unit 3A Added Covered Deck | Created Double Gable | Reconfigured Windows | Removed Awnings Above Windows | Removed / Replaced Horizontal Siding with Boards & Batts.
- 2 Unit 2A Added Covered Deck | Created Double Gable | Reconfigured Windows | Removed Awnings Above Windows | Removed / Replaced Horizontal Siding with Boards & Batts.
- 3 Unit 3B Added Wrap Around Deck / Reconfigured Porch | Added 3050 Window | Added Awning Above Deck Door and Windows at second level
- 4 Added Gable/Sloped Roof
- 5 Removed Ladder
- 6 Revised Second Floor Massing at Kitchen
- 7 Added Awning
- 8 Added Trellis at Unit 2A, Typ.

BUILDING TYPE 100 | 2nd & 3rd Floor Plan Composite

ROUND BARN VILLAGE