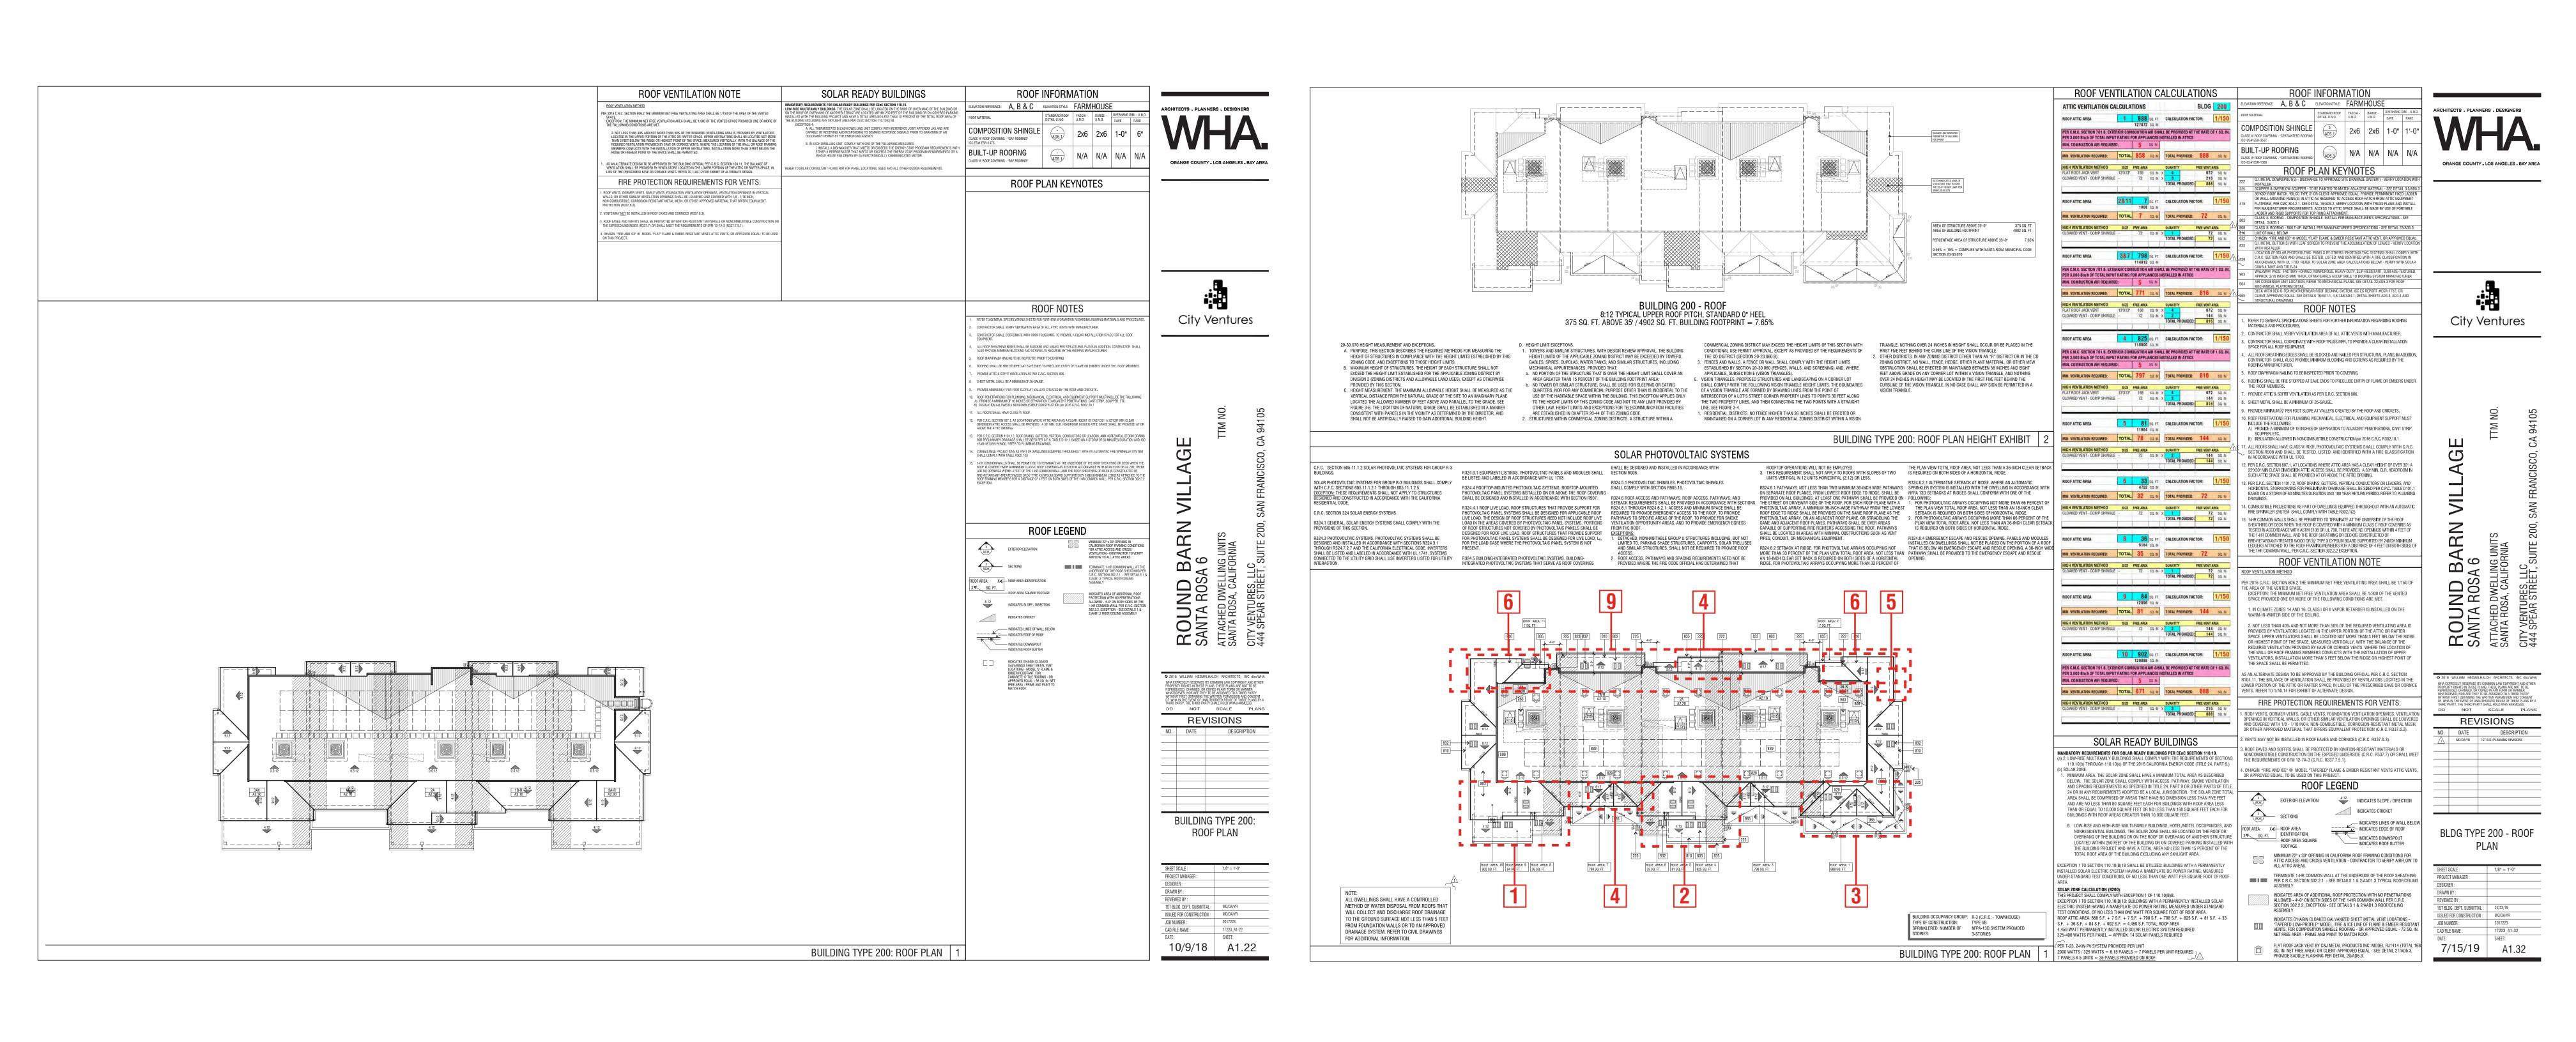

9 Per City Fire Request The Rear Elevation Roof Design Has Been Modified

**BUILDING TYPE 200 | Roof Plan** 

ROUND BARN VILLAGE

## CURRENT EXISTING 2ND BUILDING DEPARTMENT SUBMITTAL SET

#### **REVISIONS:**

- 1 Unit 3A Added Covered Deck | Created Double Gable | Reconfigured Windows | Removed Awnings Above Windows | Removed / Replaced Horizontal Siding with Boards & Batts.
- 2 Unit 2A Added Covered Deck | Created Double Gable | Reconfigured Windows | Removed Awnings Above Windows | Removed / Replaced Horizontal Siding with Boards & Batts.
- 3 Unit 3B Added Wrap Around Deck / Reconfigured Porch | Added 3050 Window | Added Awning Above Deck Door and Windows at second level
- 4 Added Gable/Sloped Roof
- 5 Removed Ladder
- 6 Revised Second Floor Massing at Kitchen
- 7 Added Awning
- 8 Added Trellis at Unit 2A, Typ.