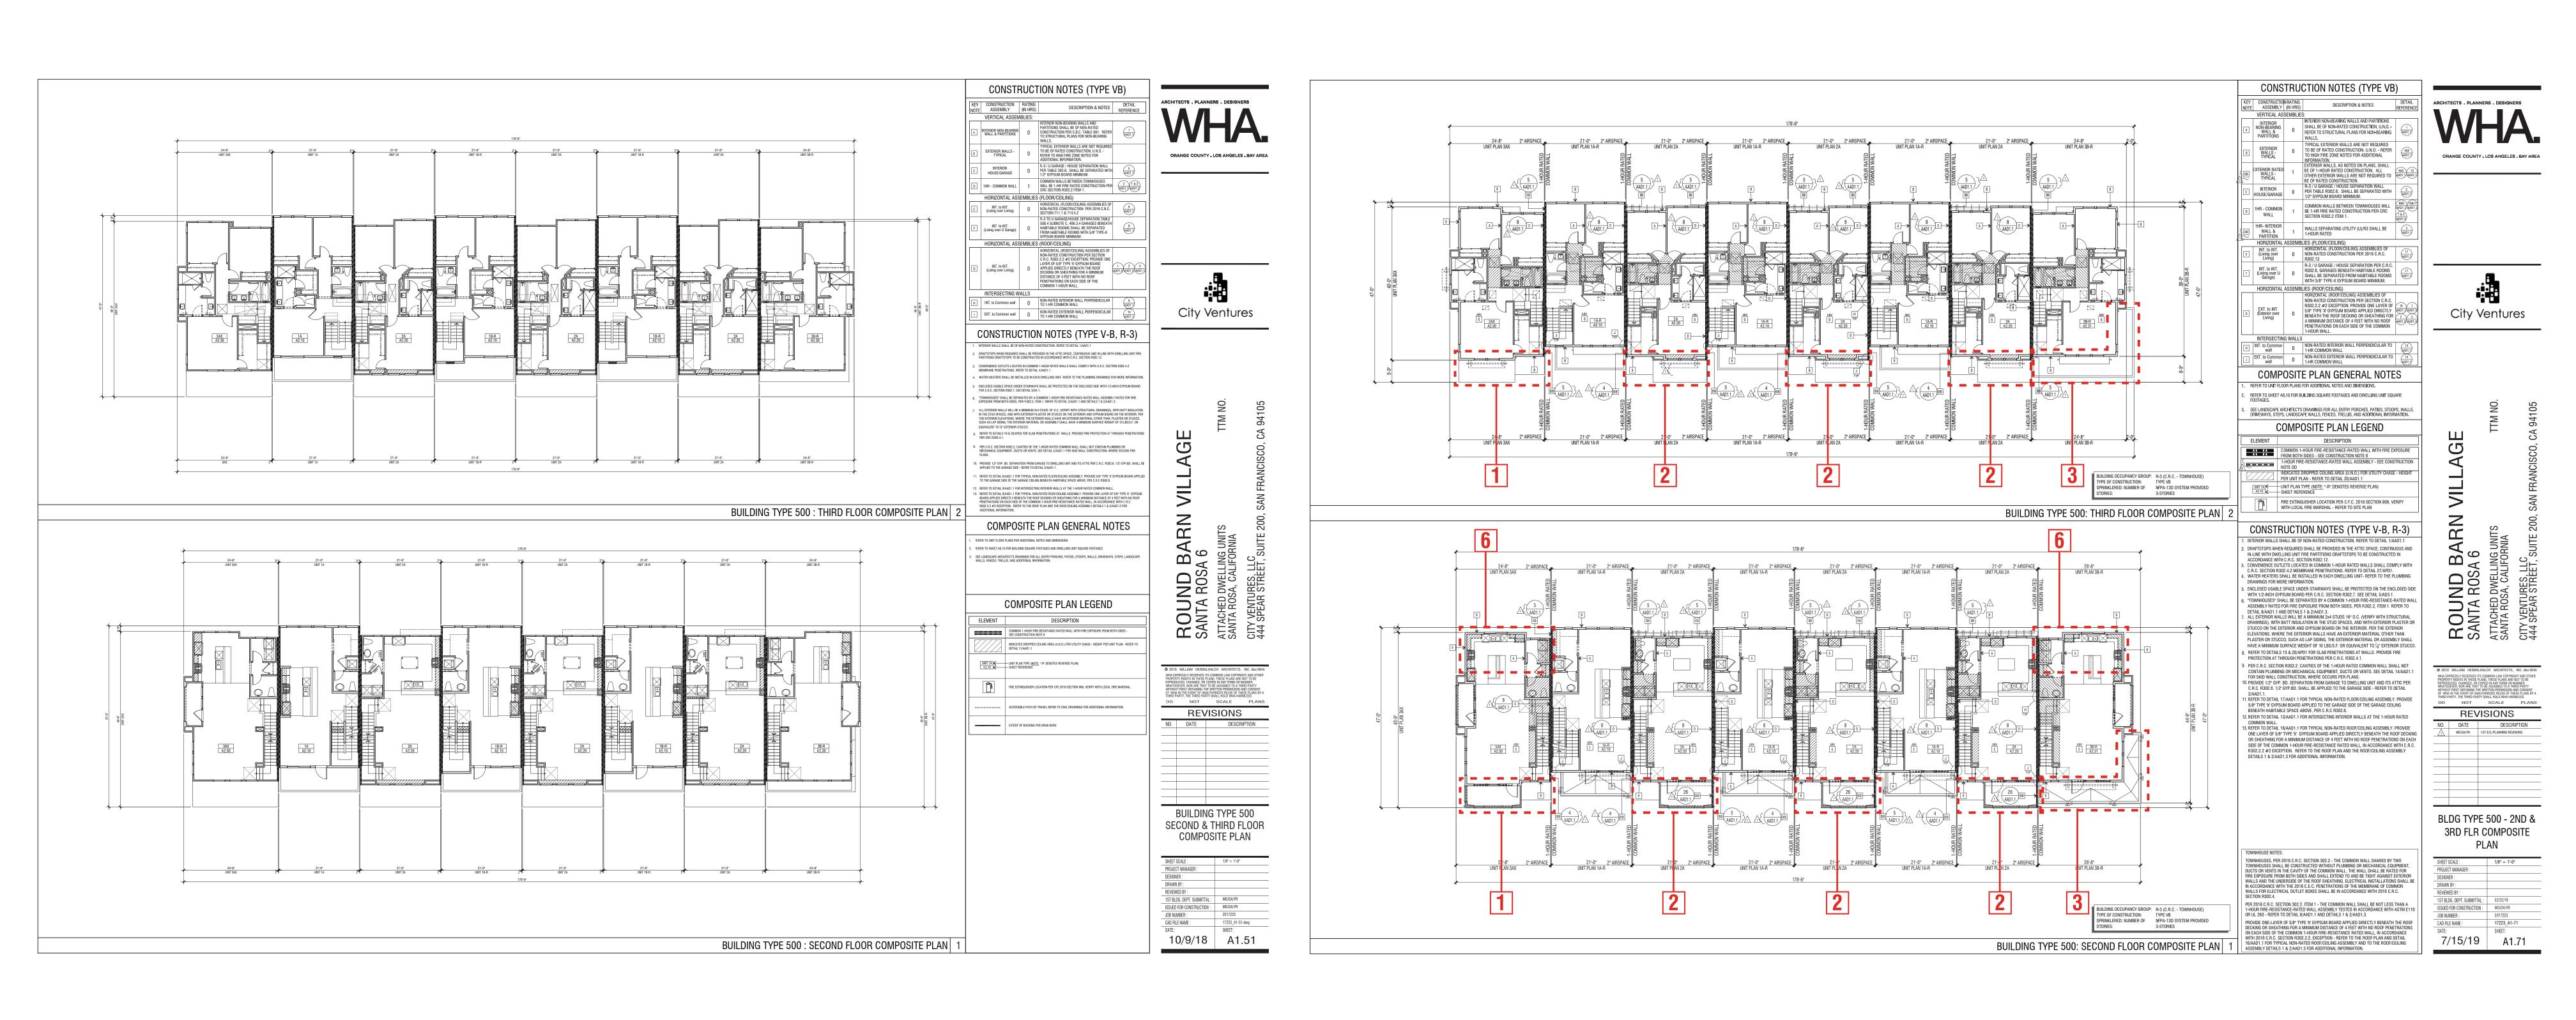

overed Deck | Created Double Gable | Reconfigured Windows | Removed Awnings Above Windows | Removed / Replaced Horizontal Siding with Boards & Batts.
- 2 Unit 2A Added Covered Deck | Created Double Gable | Reconfigured Windows | Removed Awnings Above Windows | Removed / Replaced Horizontal Siding with Boards & Batts.
- 3 Unit 3B Added Wrap Around Deck / Reconfigured Porch | Added 3050 Window | Added Awning Above Deck Door and Windows at second level
- 4 Added Gable/Sloped Roof
- 5 Removed Ladder
- 6 Revised Second Floor Massing at Kitchen
- 7 Added Awning
- 8 Added Trellis at Unit 2A, Typ.

#### BUILDING TYPE 500 | Slab Edge & 1st Floor Plan Composite





© 2019 WILLIAM HEZMALHALCH ARCHITECTS, INC. DBA WHA. | 2017223 | 09-06-19



# CURRENT EXISTING 2ND BUILDING DEPARTMENT SUBMITTAL SET



#### **REVISIONS:**

- 1 Unit 3A Added Covered Deck | Created Double Gable | Reconfigured Windows | Removed Awnings Above Windows | Removed / Replaced Horizontal Siding with Boards & Batts.
- 2 Unit 2A Added Covered Deck | Created Double Gable | Reconfigured Windows | Removed Awnings Above Windows | Removed / Replaced Horizontal Siding with Boards & Batts.
- 3 Unit 3B Added Wrap Around Deck / Reconfigured Porch | Added 3050 Window | Added Awning Above Deck Door and Windows at second level
- 4 Added Gable/Sloped Roof
- 5 Removed Ladder
- 6 Revised Second Floor Massing at Kitchen
- 7 Added Awning
- 8 Added Trellis at Unit 2A, Typ.

#### BUILDING TYPE 500 | 2nd & 3rd Floor Plan Composite







## CURRENT EXISTING 2ND BUILDING DEPARTMENT SUBMITTAL SET



#### **REVISIONS:**

- 1 Unit 3A Add