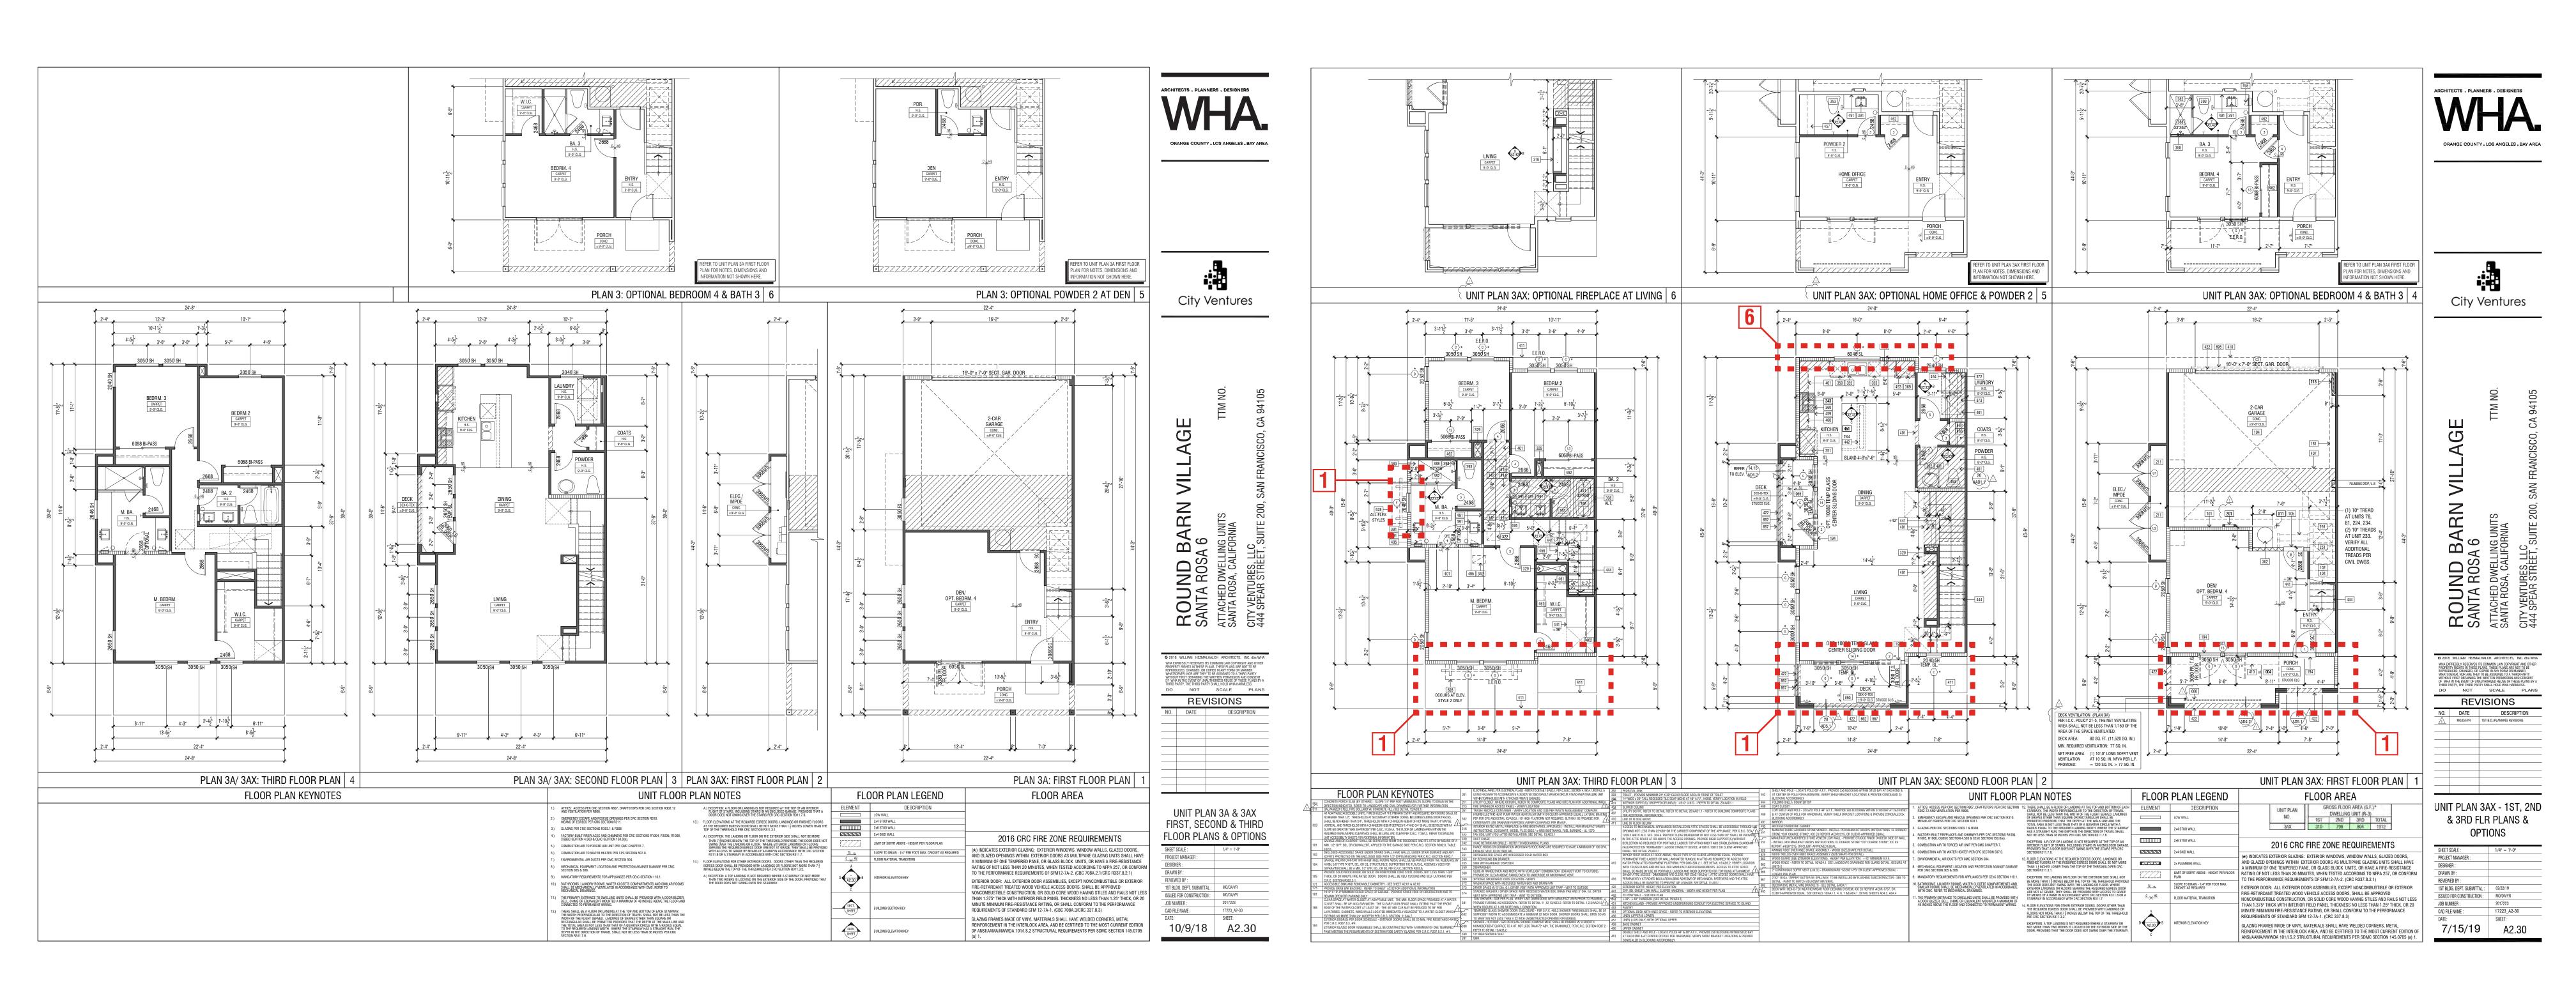

# CURRENT EXISTING 2ND BUILDING DEPARTMENT SUBMITTAL SET

#### **REVISIONS:**

- 1 Unit 3A Added Covered Deck | Created Double Gable | Reconfigured Windows | Removed Awnings Above Windows | Removed / Replaced Horizontal Siding with Boards & Batts.
- 6 Revised Second Floor Massing at Kitchen

UNIT PLAN 3A & 3AX | 1st, 2nd & 3rd Floor Plans & Options