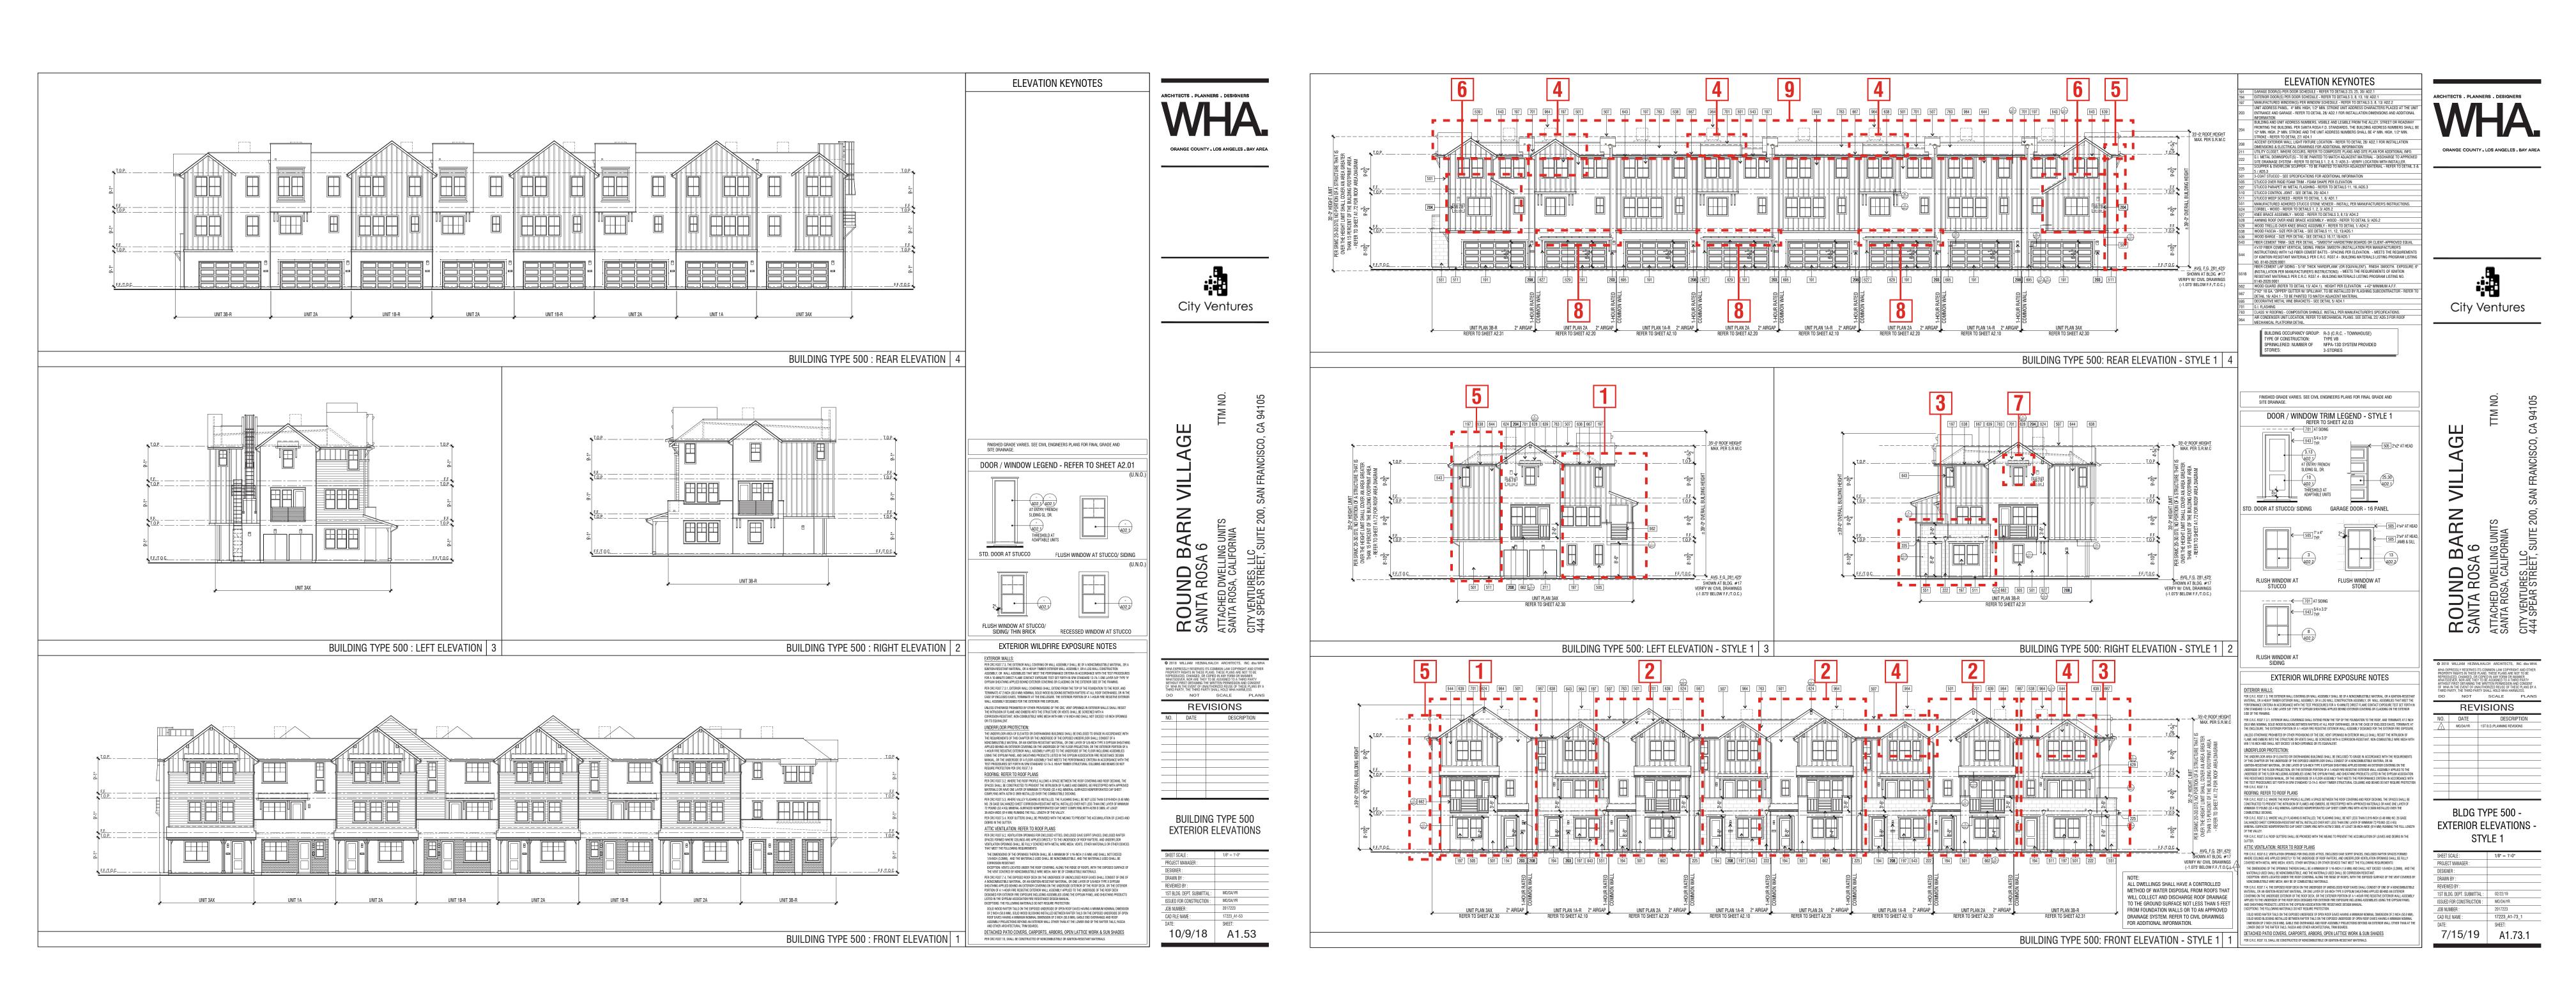

### CURRENT EXISTING 2ND BUILDING DEPARTMENT SUBMITTAL SET

#### **REVISIONS:**

- 1 Unit 3A Added Covered Deck | Created Double Gable | Reconfigured Windows | Removed Awnings Above Windows | Removed / Replaced Horizontal Siding with Boards & Batts.
- 2 Unit 2A Added Covered Deck | Created Double Gable | Reconfigured Windows | Removed Awnings Above Windows | Removed / Replaced Horizontal Siding with Boards & Batts.
- 3 Unit 3B Added Wrap Around Deck / Reconfigured Porch | Added 3050 Window | Added Awning Above Deck Door and Windows at second level
- 4 Added Gable/Sloped Roof
- 5 Removed Ladder
- 6 Revised Second Floor Massing at Kitchen
- 7 Added Awning

City Ventures

8 Added Trellis at Unit 2A, Typ.

#### **BUILDING TYPE 500 | Style 1 Exterior Elevations**

9 Per City Fire Request The Rear Elevation Roof Design Has Been Modified

© 2019 WILLIAM HEZMALHALCH ARCHITECTS, INC. DBA WHA. | 2017223 | 09-06-19