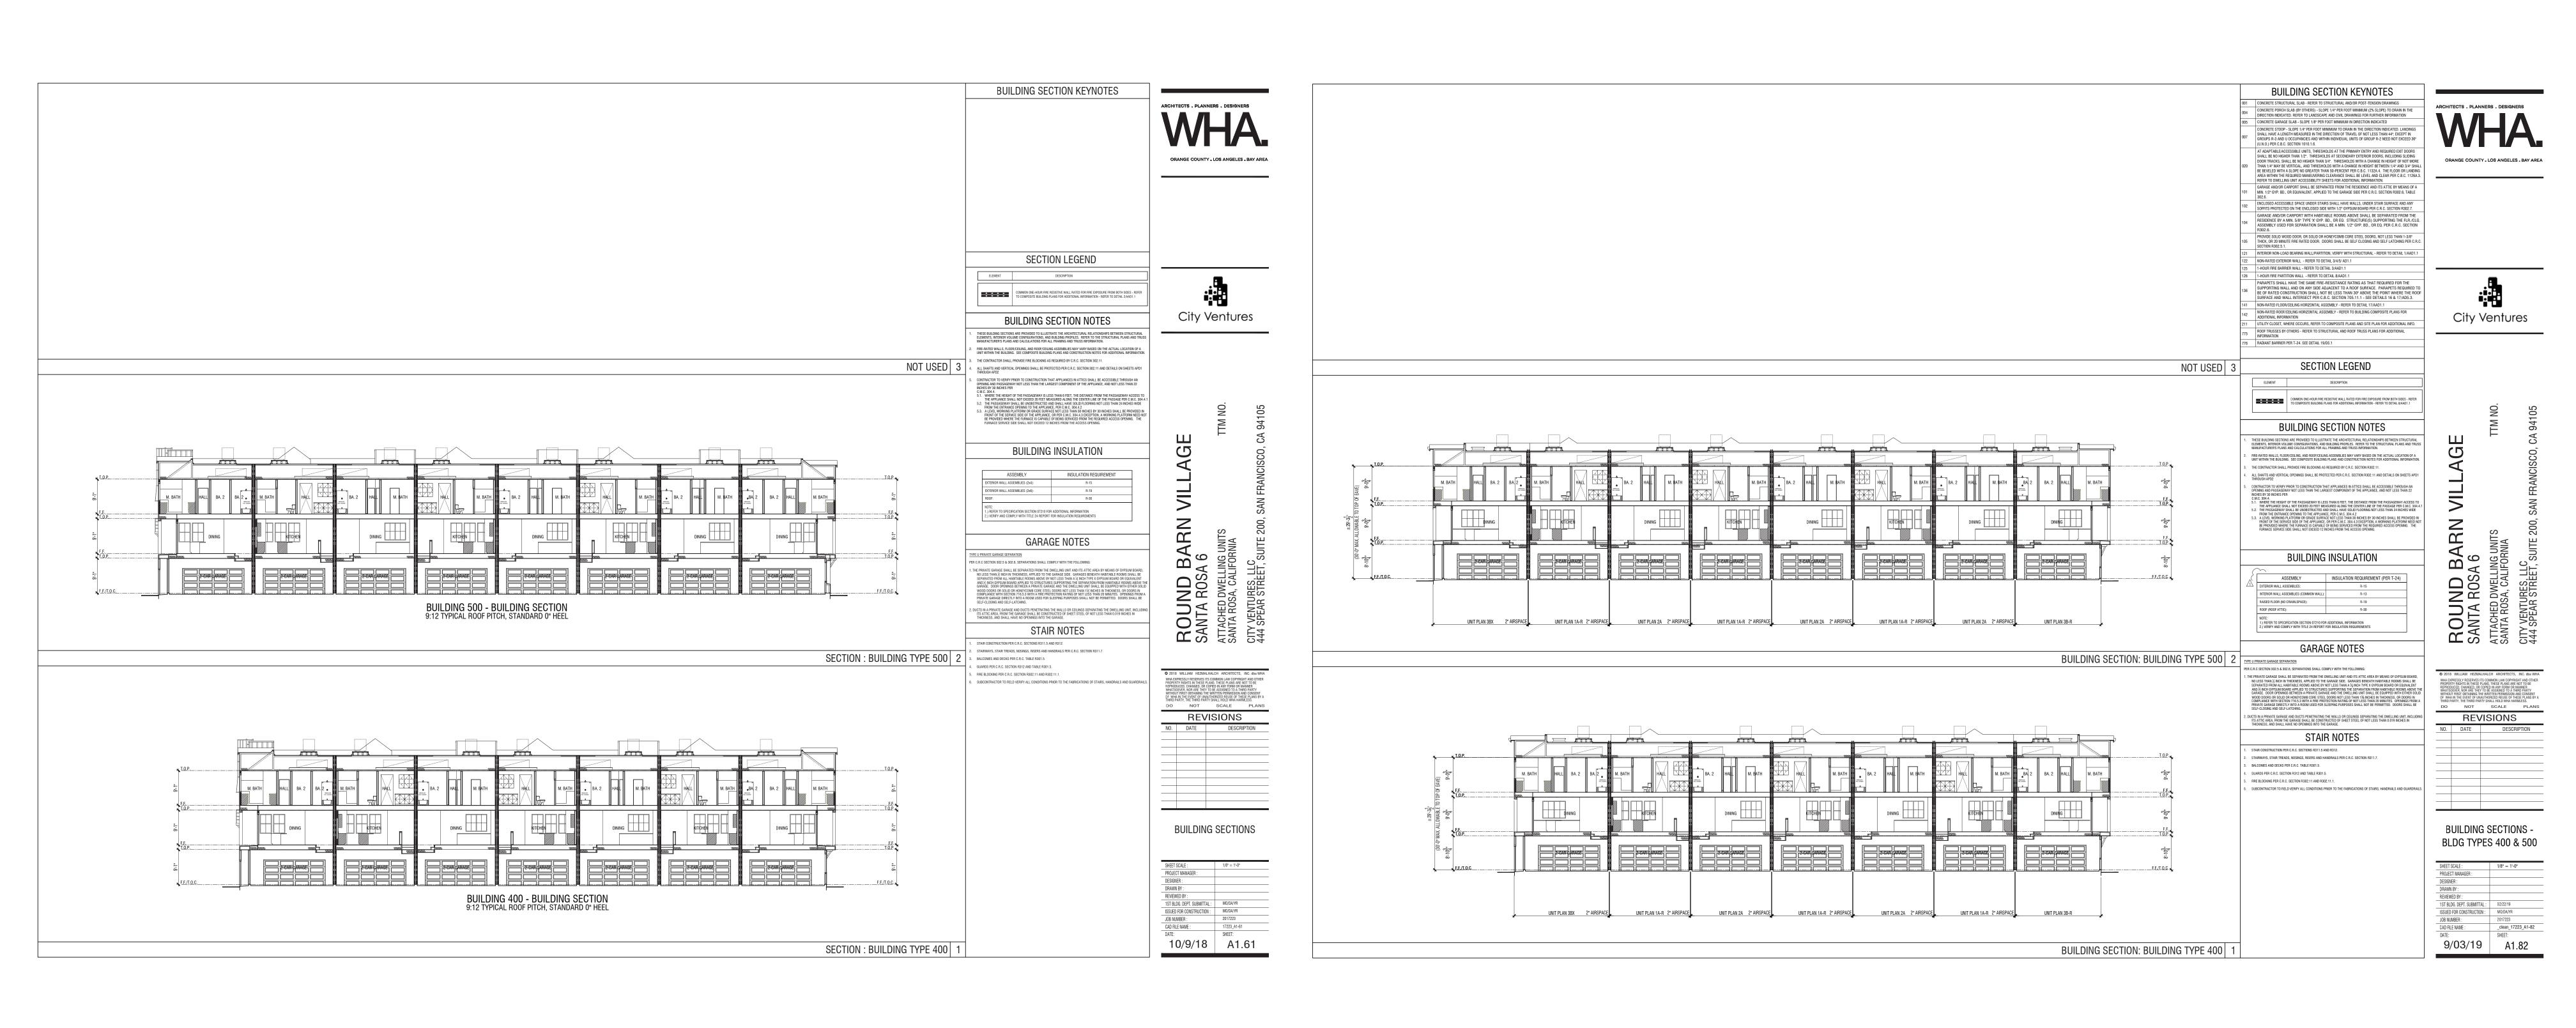

# CURRENT EXISTING 2ND BUILDING DEPARTMENT SUBMITTAL SET

No Noticeable Changes to Building Sections

BUILDING SECTIONS | Building Types 400 & 500