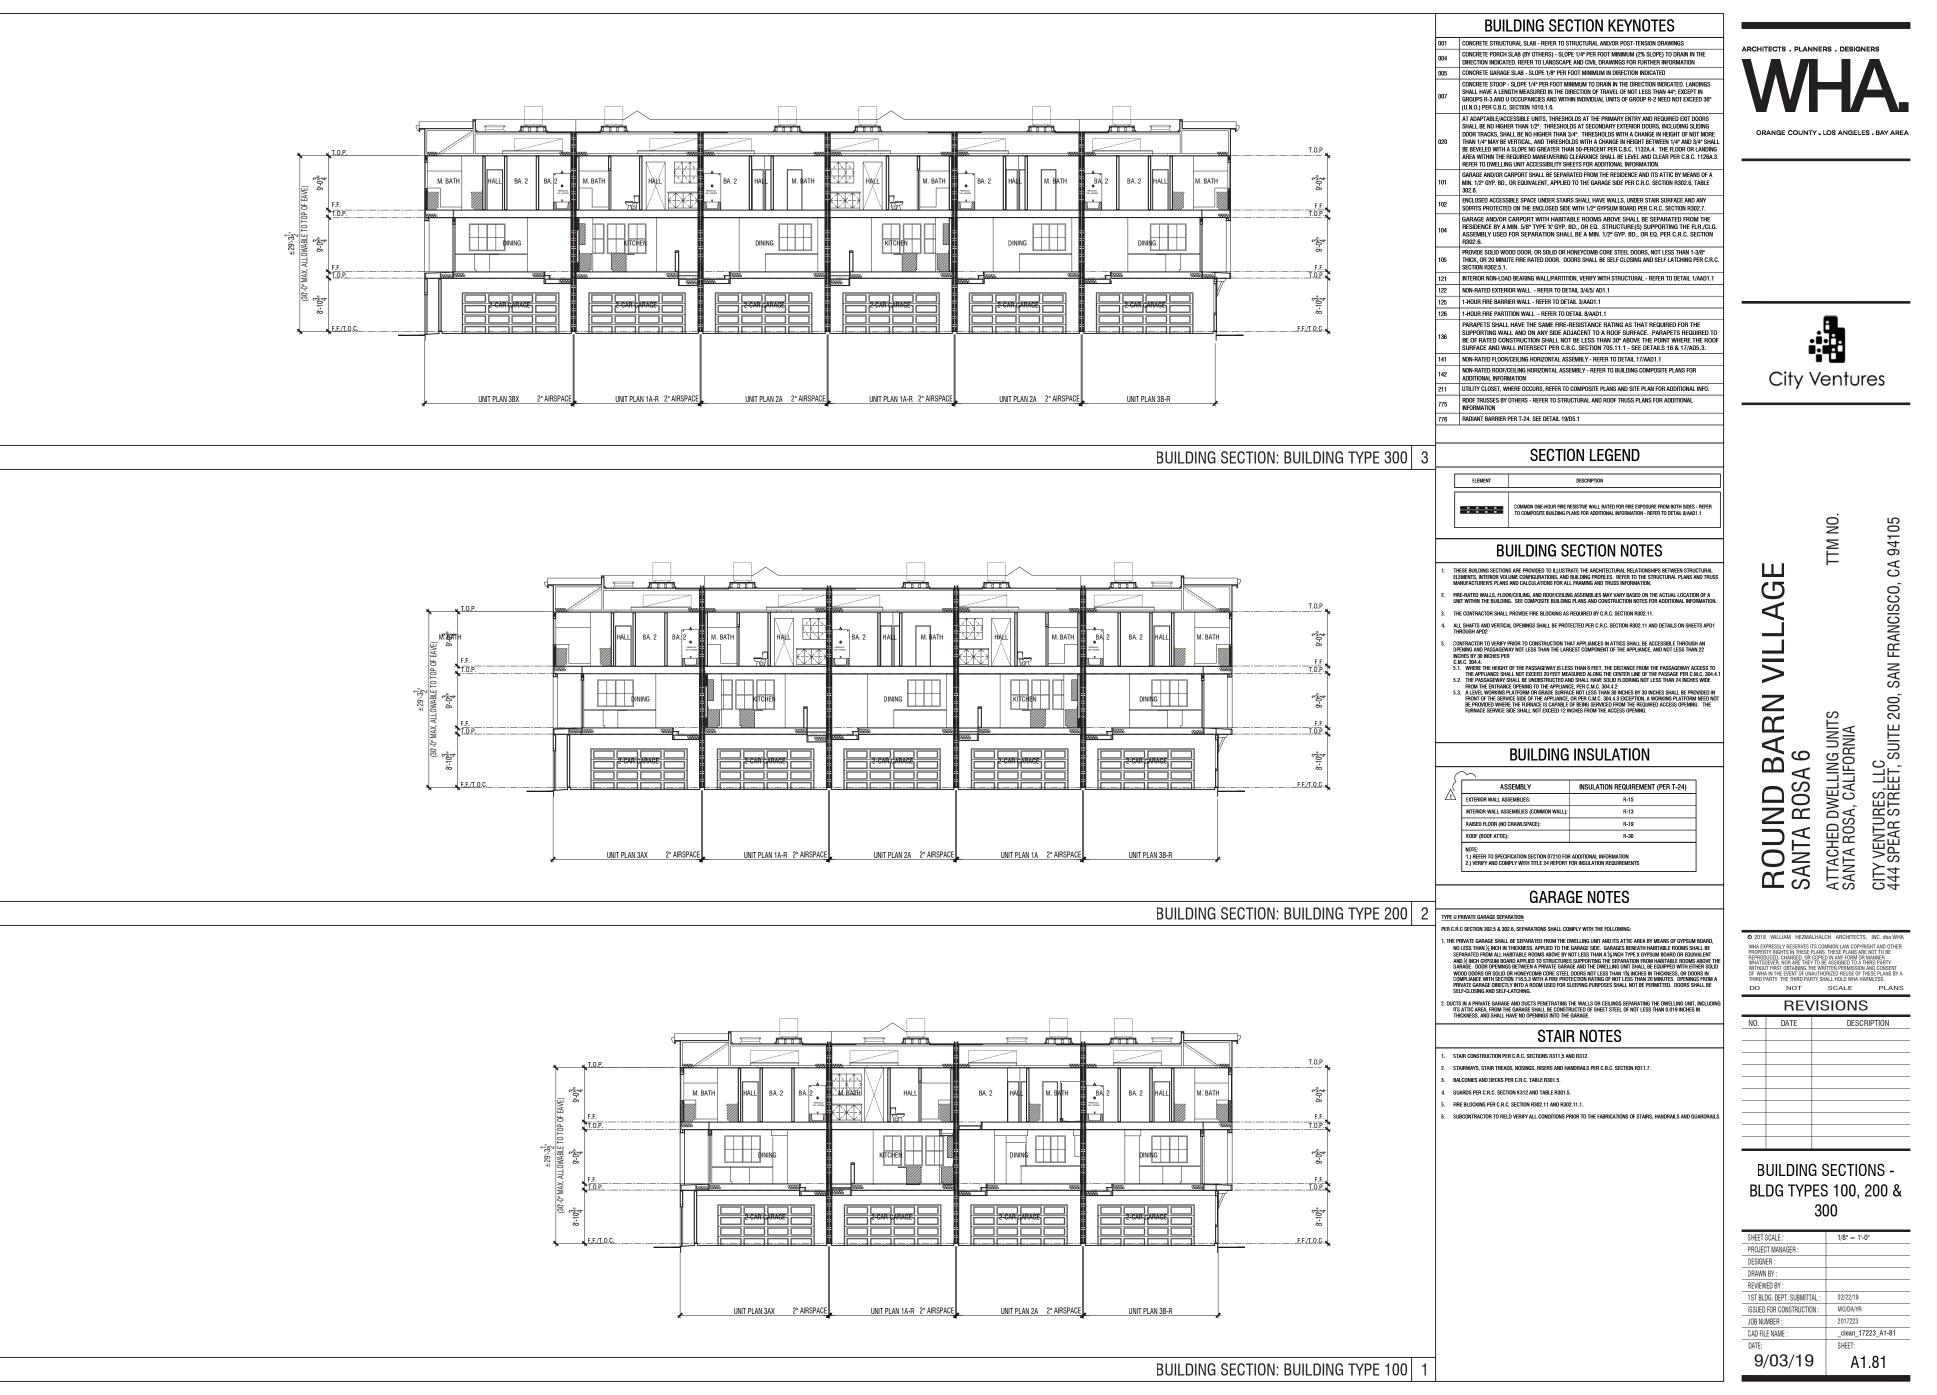

## CURRENT EXISTING 2ND BUILDING DEPARTMENT SUBMITTAL SET

No Noticeable Changes to Building Sections

BUILDING SECTIONS | Building Types 100, 200 & 300