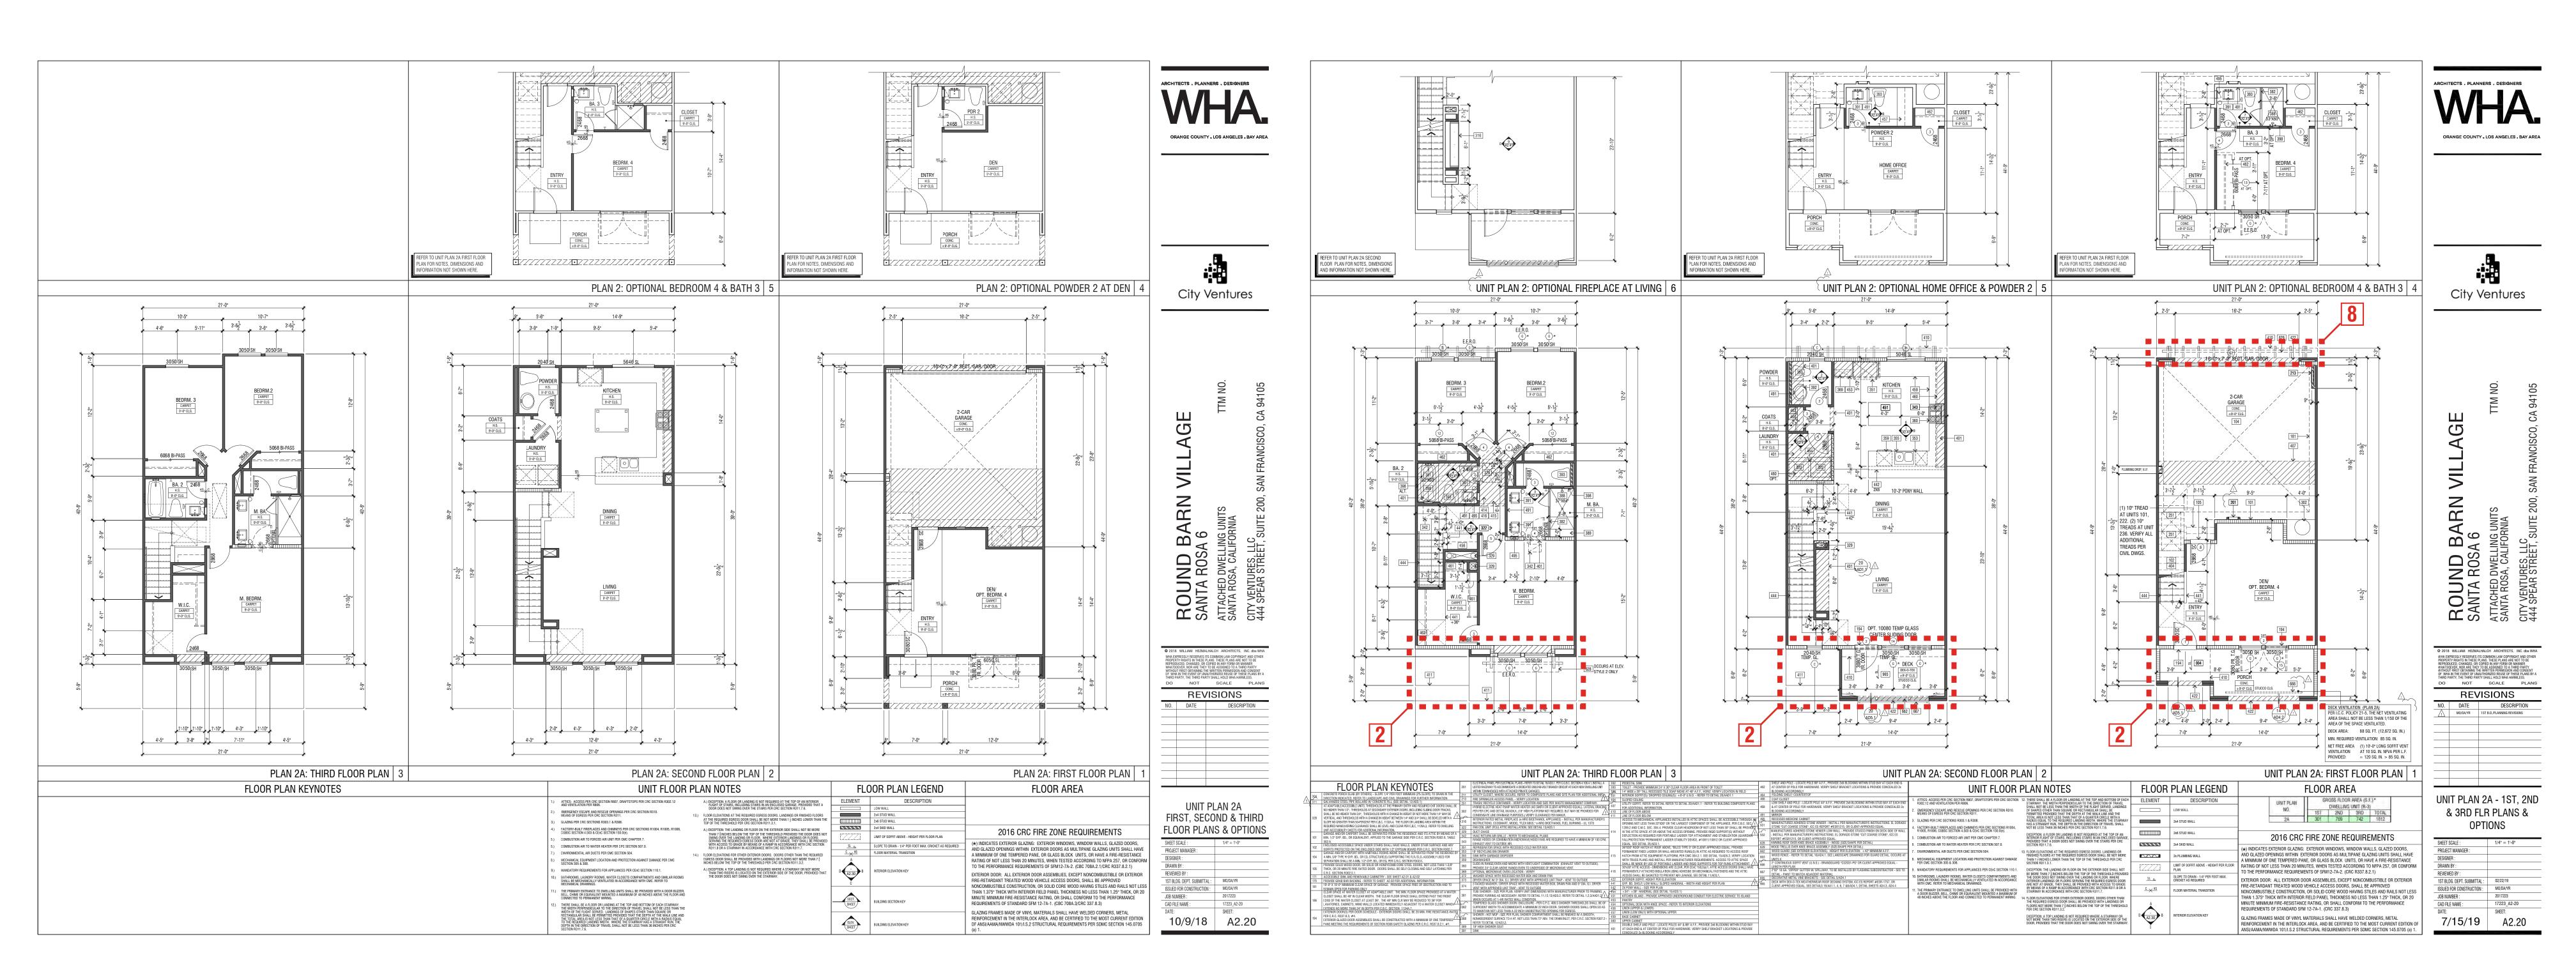

# CURRENT EXISTING 2ND BUILDING DEPARTMENT SUBMITTAL SET

#### **REVISIONS:**

- 2 Unit 2A Added Covered Deck | Created Double Gable | Reconfigured Windows | Removed Awnings Above Windows | Removed / Replaced Horizontal Siding with Boards & Batts.
- 8 Added Trellis at Unit 2A, Typ.

UNIT PLAN 2A | 1st, 2nd & 3rd Floor Plans & Options