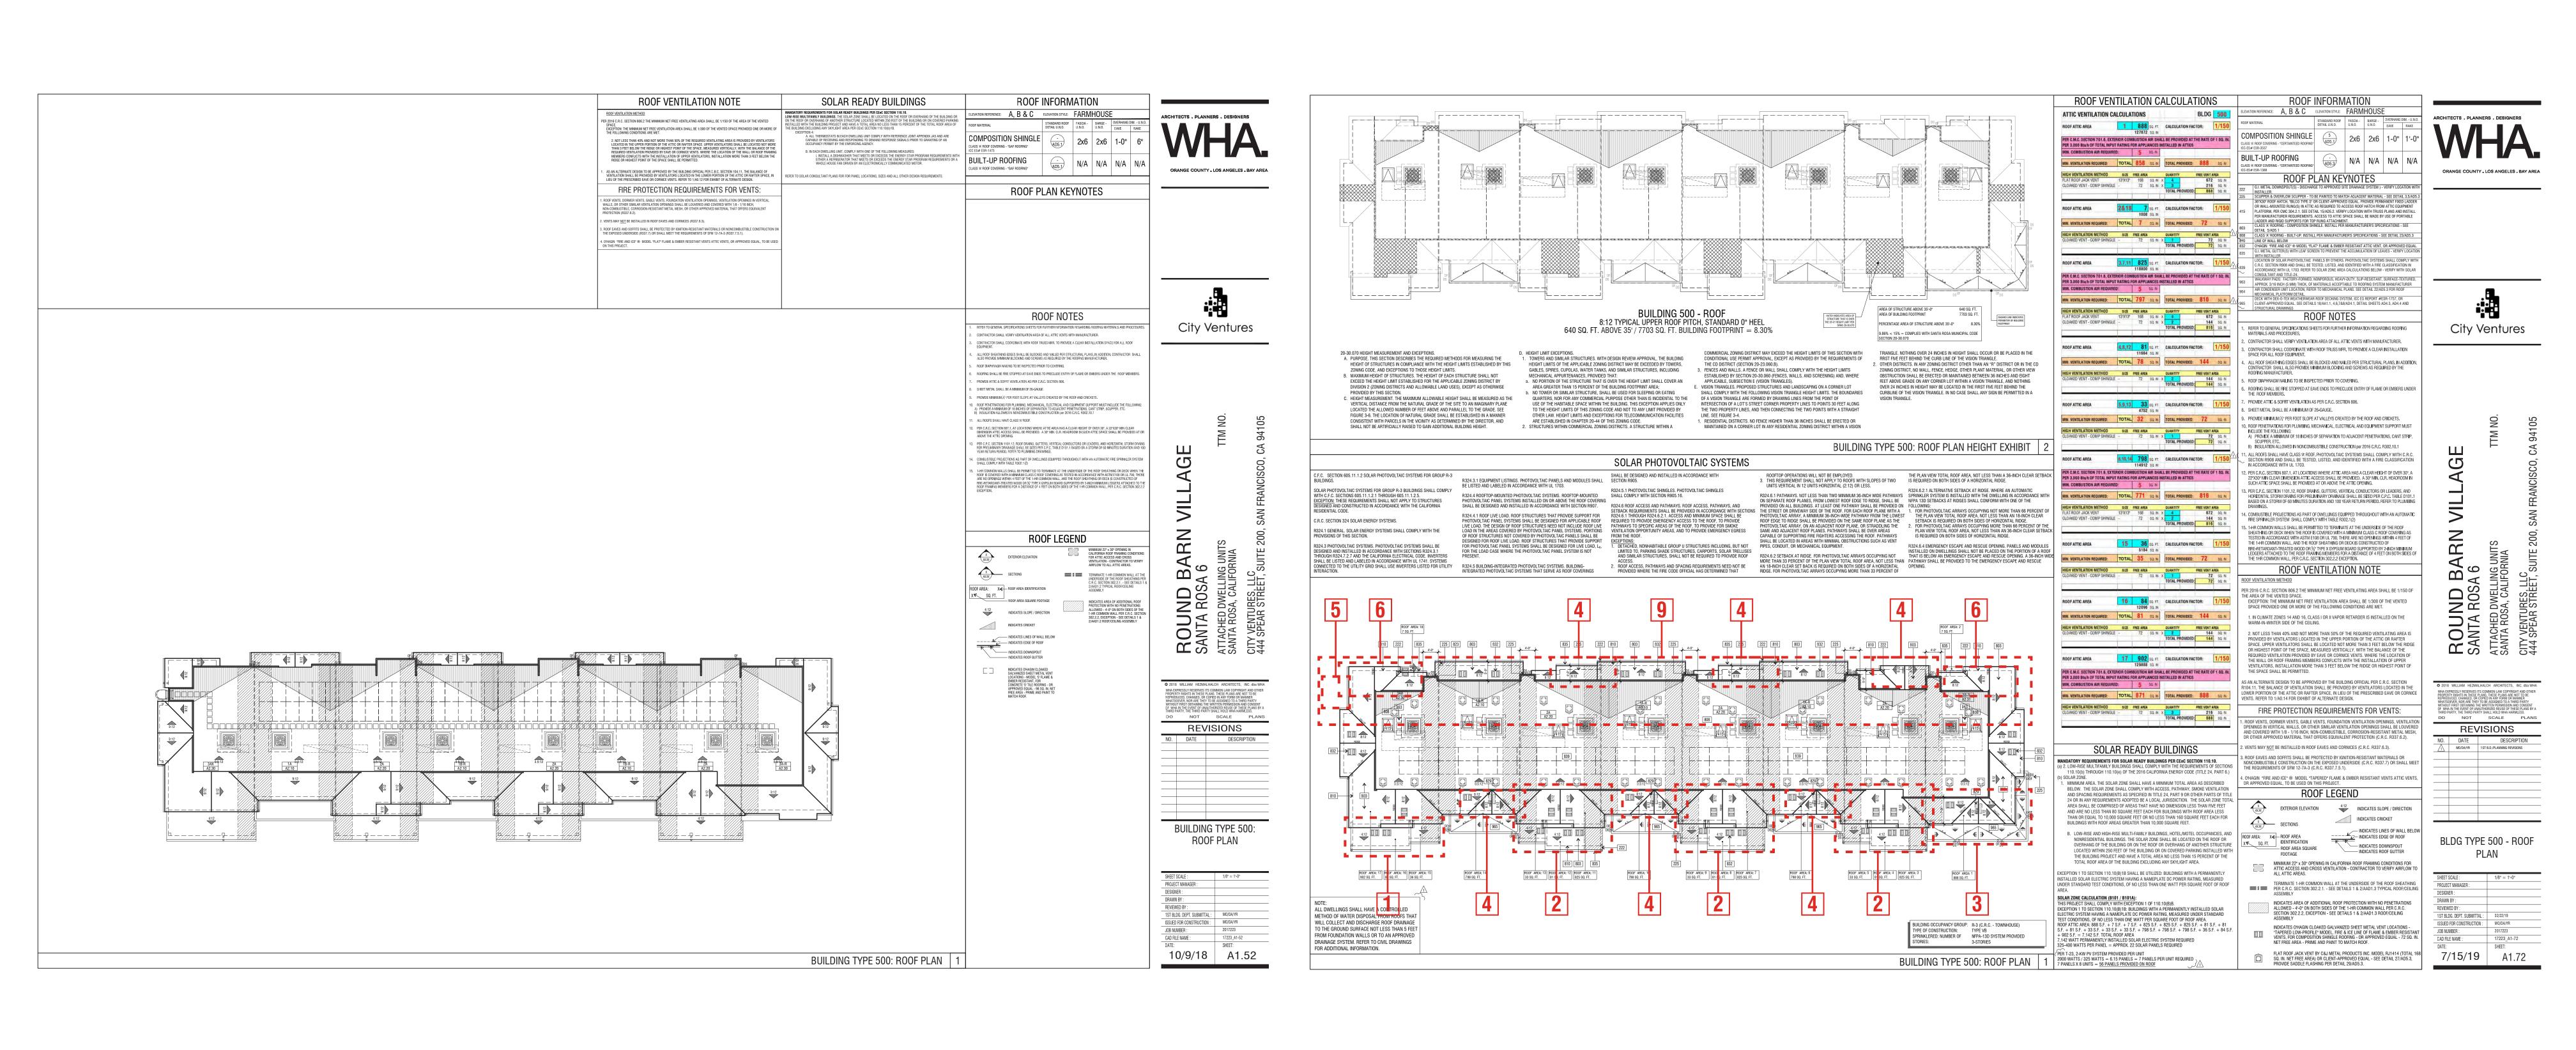

## CURRENT EXISTING 2ND BUILDING DEPARTMENT SUBMITTAL SET

#### **REVISIONS:**

- 1 Unit 3A Added Covered Deck | Created Double Gable | Reconfigured Windows | Removed Awnings Above Windows | Removed / Replaced Horizontal Siding with Boards & Batts.
- 2 Unit 2A Added Covered Deck | Created Double Gable | Reconfigured Windows | Removed Awnings Above Windows | Removed / Replaced Horizontal Siding with Boards & Batts.
- 3 Unit 3B Added Wrap Around Deck / Reconfigured Porch | Added 3050 Window | Added Awning Above Deck Door and Windows at second level
- 4 Added Gable/Sloped Roof
- **5** Removed Ladder
- 6 Revised Second Floor Massing at Kitchen
- 7 Added Awning
- 8 Added Trellis at Unit 2A, Typ.

**BUILDING TYPE 500 | Roof Plan** 

9 Per City Fire Request The Rear Elevation Roof Design Has Been Modified

A5.3