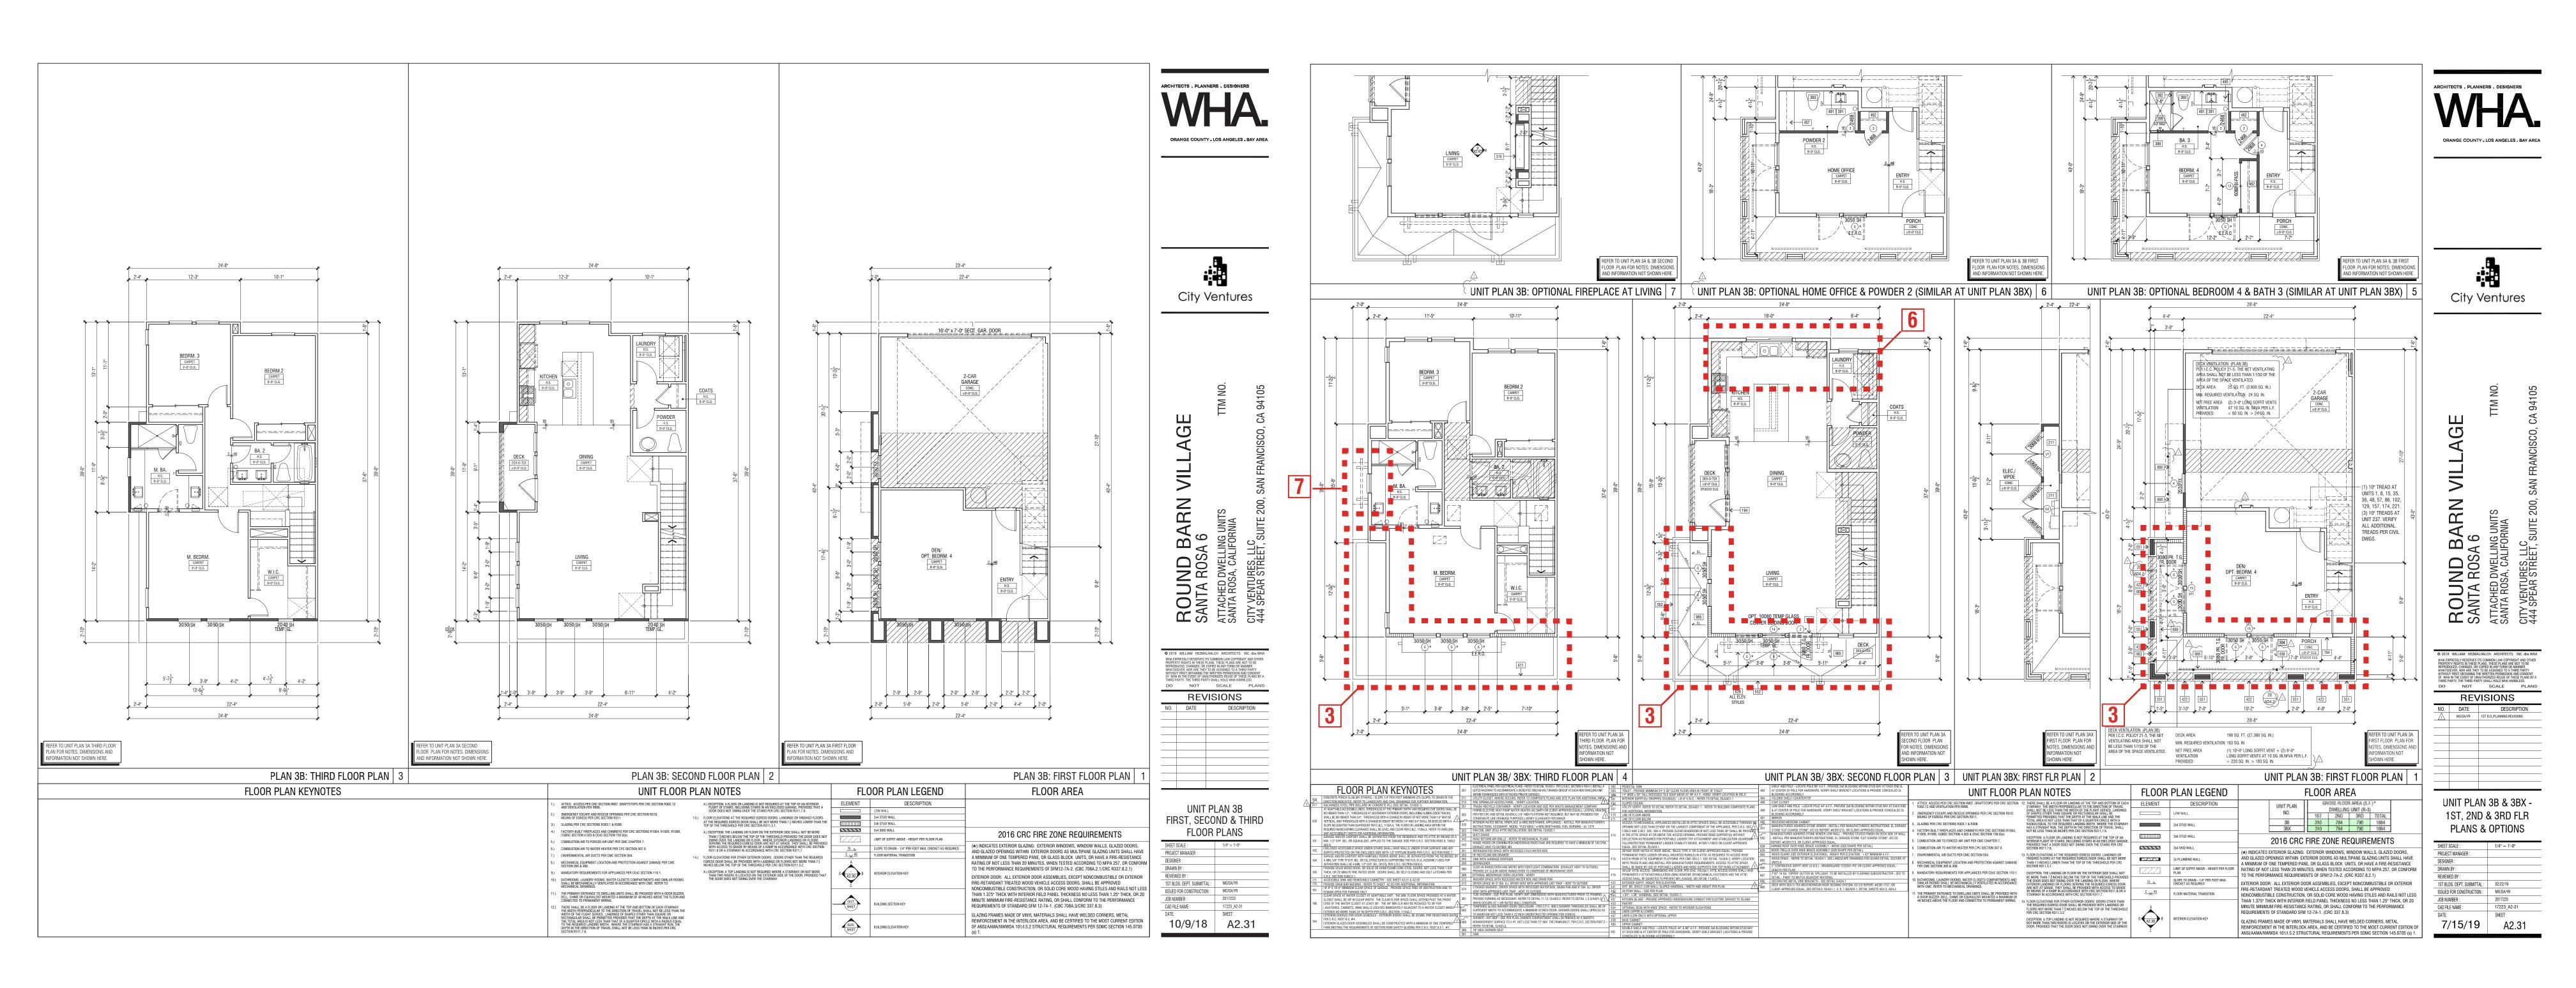

## CURRENT EXISTING 2ND BUILDING DEPARTMENT SUBMITTAL SET

#### **REVISIONS:**

- 3 Unit 3A Added Covered Deck | Created Double Gable | Reconfigured Windows | Removed Awnings Above Windows | Removed / Replaced Horizontal Siding with Boards & Batts.
- 6 Revised Second Floor Massing at Kitchen
- 7 Added Awning

UNIT PLAN 3B | 1st, 2nd & 3rd Floor Plans