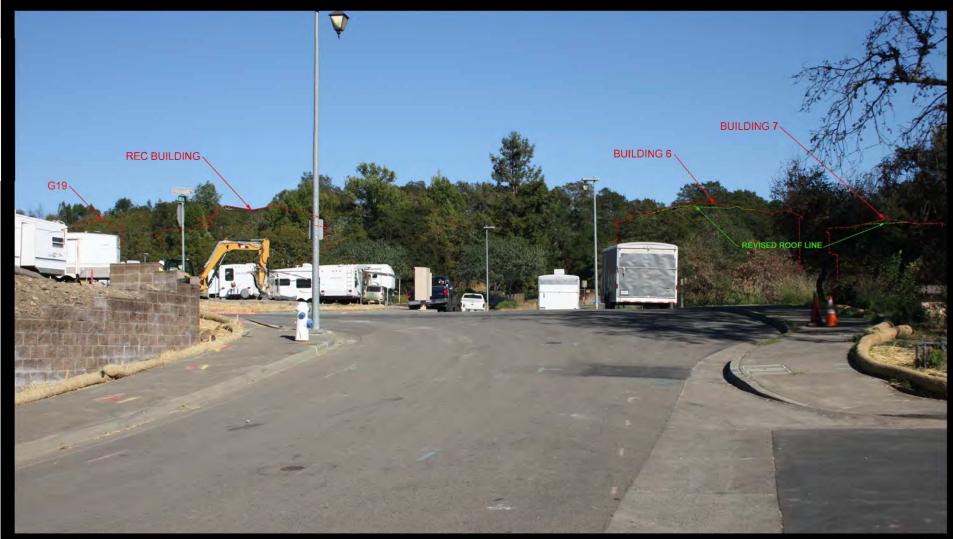

Emerald Isle Photo Simulations

> by The Digital Realm

City of Santa Rosa JUL 01 2019

Planning & Economic

Development Department

**The Digital Realm** January 2019

Gullane Drive View 1 - Existing

**The Digital Realm** June 2019

Gullane Drive
View 1 - With revised roof line of proposed building outlined

**The Digital Realm** January 2019

Thomas Lake Harris Drive View 2 - Existing

**The Digital Realm** June 2019

Thomas Lake Harris Drive View 2 - Proposed revised roof line with previous roof line outlined