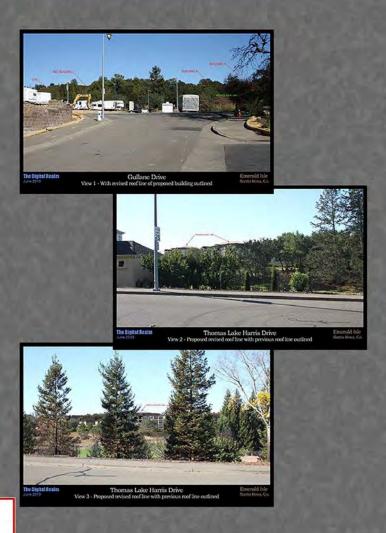

Emerald Isle Photo Simulations

> by The Digital Realm

City of Santa Rosa JUL 01 2019

Planning & Economic

Development Department

**The Digital Realm** January 2019

Gullane Drive View 1 - Existing

**The Digital Realm** June 2019

Gullane Drive
View 1 - With revised roof line of proposed building outlined

**The Digital Realm** January 2019

Thomas Lake Harris Drive View 2 - Existing

**The Digital Realm** June 2019

Thomas Lake Harris Drive View 2 - Proposed revised roof line with previous roof line outlined

**The Digital Realm** January 2019

Thomas Lake Harris Drive View 3 - Existing

**The Digital Realm** June 2019

Thomas Lake Harris Drive
View 3 - Proposed revised roof line with previous roof line outlined