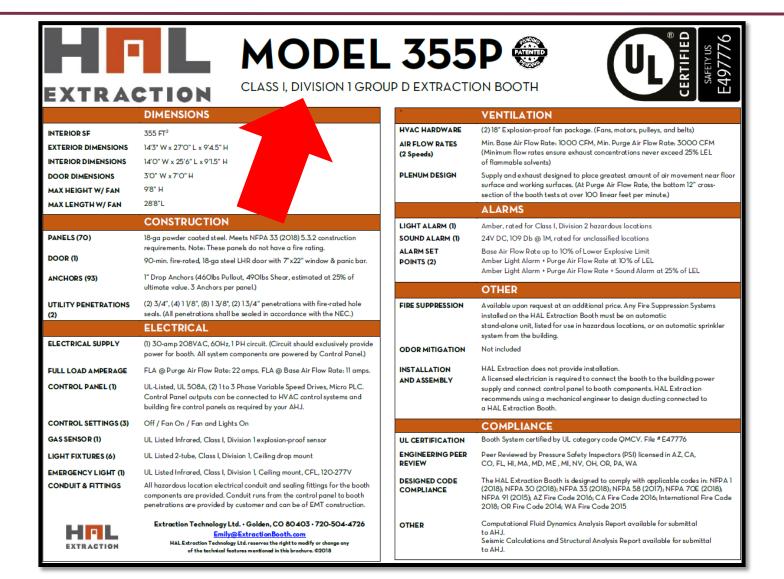

#### 2715 Giffen Avenue

December 12, 2019

Andrew Trippel, City Planner Planning and Economic Development

Cannabis Manufacturing – Level 2 (volatile) (Type 7)
use in a ± 480-square foot, self-contained, FlexMOD
modular unit located adjacent to 2715 Giffen Avenue,
Building 2 East.