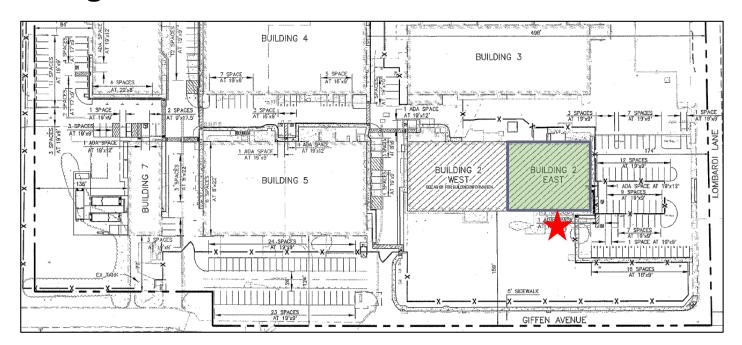

#### 2715 Giffen Avenue

December 12, 2019

Andrew Trippel, City Planner Planning and Economic Development

Cannabis Manufacturing – Level 2 (volatile) (Type 7)
use in a ± 480-square foot, self-contained, FlexMOD
modular unit located adjacent to 2715 Giffen Avenue,
Building 2 East.

- Proximity to a residential neighborhood
- Proximity to a school
- Volatile nature of the proposed use
- Other cannabis uses in the area

 The Planning and Economic Development Department recommends that the Planning Commission, by resolution, approve a Major Conditional Use Permit for commercial Cannabis Medicinal and Adult Use Manufacturing – Level 2 (volatile) (Type 7) use in a FlexMOD unit at 2715 Giffen Avenue, Building 2 East.