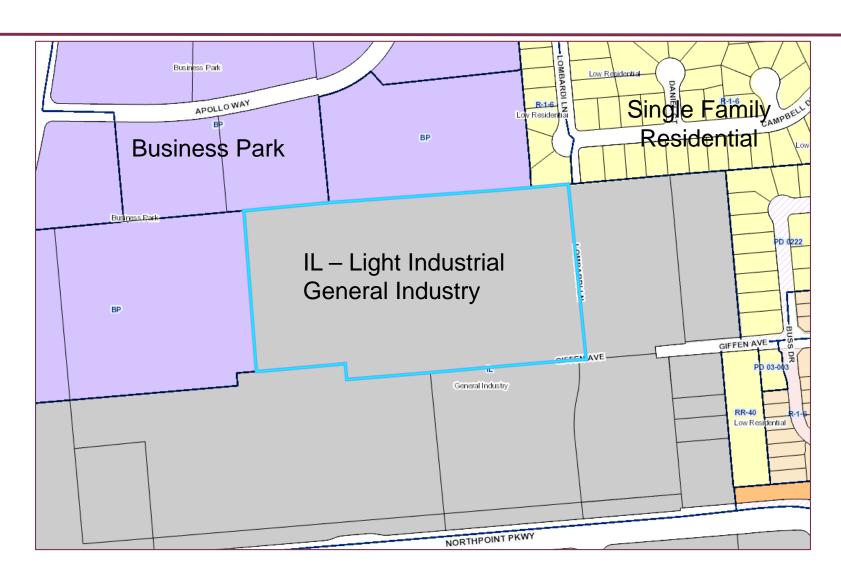

# Giffen 2 FlexMOD Extraction Facility Major Conditional Use Permit

#### 2715 Giffen Avenue

December 12, 2019

Andrew Trippel, City Planner Planning and Economic Development



Cannabis Manufacturing – Level 2 (volatile) (Type 7)
use in a ± 480-square foot, self-contained, FlexMOD
modular unit located adjacent to 2715 Giffen Avenue,
Building 2 East.

















### General Plan & Zoning









# 2715 Giffen Avenue Building 2, East and West





# 2715 Giffen Avenue Building 2, East and West





## 2715 Giffen Avenue Building 2, East and West





# Environmental Review California Environmental Quality Act (CEQA)

 The proposed project has been reviewed in compliance with the California Environmental Quality Act (CEQA) and qualifies for a Class 3 Categorical Exemption pursuant to CEQA Guidelines Section 15303(c), in that it permits the construction and location of limited numbers of new, small facilities or structures; installation of small new equipment and facilities in small structures; and the conversion of existing small structures from one use to another where only minor modifications are made in the exterior of the structure.





- Proximity to a residential neig