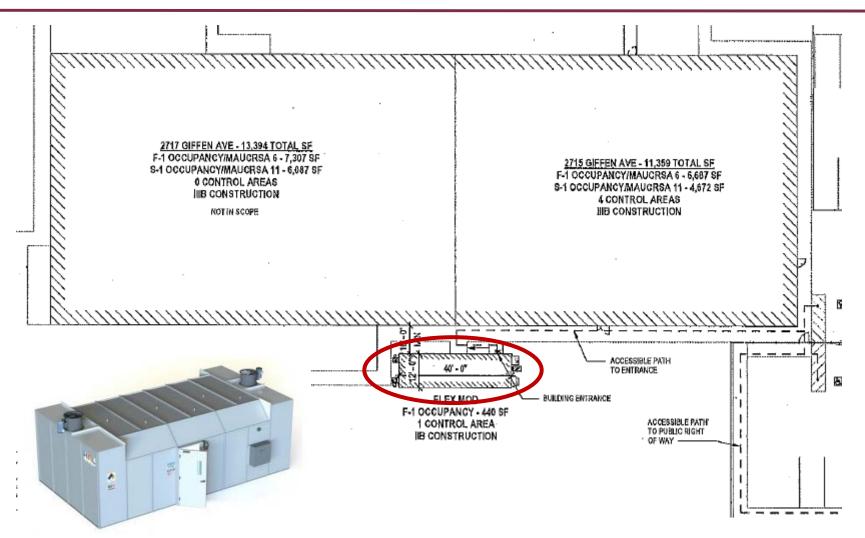

#### 2715 Giffen Avenue

December 12, 2019

Andrew Trippel, City Planner Planning and Economic Development

Cannabis Manufacturing – Level 2 (volatile) (Type 7)
use in a ± 480-square foot, self-contained, FlexMOD
modular unit located adjacent to 2715 Giffen Avenue,
Building 2 East.

# 2715 Giffen Avenue Building 2, East and West

## 2715 Giffen Avenue Building 2, East and West