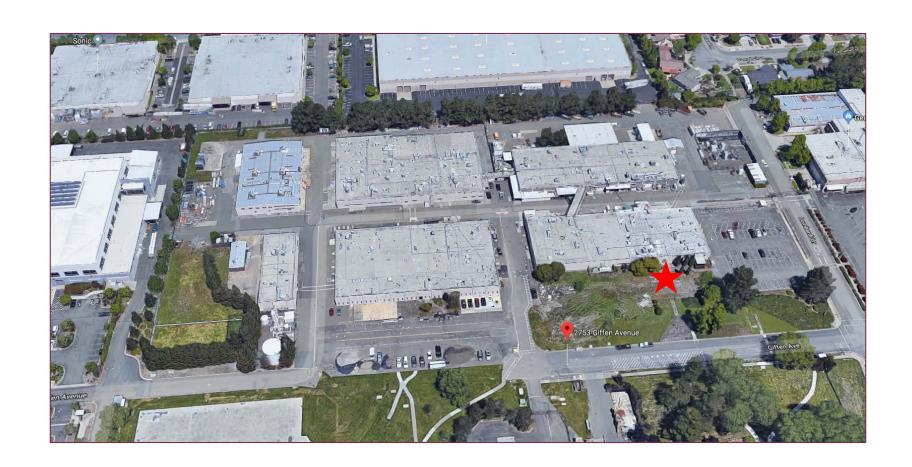

#### 2715 Giffen Avenue

December 12, 2019

Andrew Trippel, City Planner Planning and Economic Development

Cannabis Manufacturing – Level 2 (volatile) (Type 7)
use in a ± 480-square foot, self-contained, FlexMOD
modular unit located adjacent to 2715 Giffen Avenue,
Building 2 East.

- Proximity to a residential neighborhood
- Proximity to a school
- Volatile nature of the proposed use
- Other cannabis uses in the area

 The Planning and Economic Development Department recommends that the Planning Commission, by resolution, approve a Major Conditional Use Permit for commercial Cannabis Medicinal and Adult Use Manufacturing – Level 2 (volatile) (Type 7) use in a FlexMOD unit at 2715 Giffen Avenue, Building 2 East.