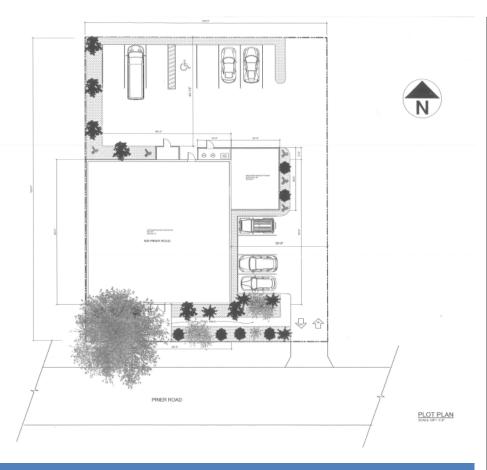

### Parking-

 925 Piner Road has ample parking to accommodate the proposed retail uses and surrounding businesses.

#### • <u>Traffic</u>-

 Located on the northern side of Piner Road, customers of 925 Piner will have easy access to the facility.