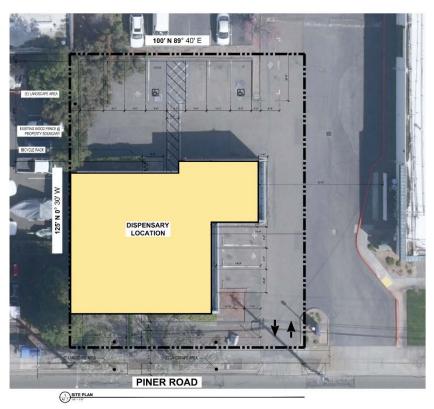

### Cannabis Microbusiness

| SCOPE OF PROJECT           | TENANT IMPROVEMENT FOR RETAIL (DISPENSARY)                                         |
|----------------------------|------------------------------------------------------------------------------------|
| AP X                       | 015-580-024                                                                        |
| ZONING                     | COMMERCIAL GENERAL                                                                 |
| GENERAL PLAN               | RETAIL BUSINESS SERVICE                                                            |
| SITE AREA                  | 0.29 ACRES                                                                         |
| BUILDING AREA              | 4,185 SQ. FT                                                                       |
| EXISTING USEBUILDING AREA  | SINGLE STORY STORE                                                                 |
| PROPOSED USE/BUILDING AREA | CANNABIS DISPENSARY (RETAL), DISTRIBUTION, MANUFACTURING, DISPENSARY (CONSUMPTION) |
| EXISTING PARKING           | u.                                                                                 |
| PROPOSED PARKING           | 12 (SEE PARKING TABULATION BELOW)                                                  |

# Interior Experience

PINER ROAD - CONCEPTUAL FLOOR PLAN

)AD, SANTA ROSA, CA

3UST 15, 2019

WIX JOB #: 1907.01

4849 OLD REDWOOD HIGHWAY, SANTA ROSA, CA - (767) 576-7766

Floor Plan

Entrance visible from the public right of way, in compliance with regulations.

### Parking-

 925 Piner Road has ample parking to accommodate the proposed retail uses and surrounding businesses.

#### • <u>Traffic</u>-

 Located on the northern side of Piner Road, customers of 925 Piner will have easy access to the facility.