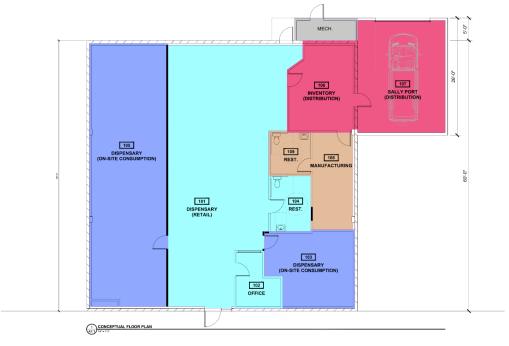

# Interior Experience

PINER ROAD - CONCEPTUAL FLOOR PLAN

)AD, SANTA ROSA, CA

3UST 15, 2019

WIX JOB #: 1907.01

4849 OLD REDWOOD HIGHWAY, SANTA ROSA, CA - (767) 576-7766

Floor Plan

Entrance visible from the public right of way, in compliance with regulations.