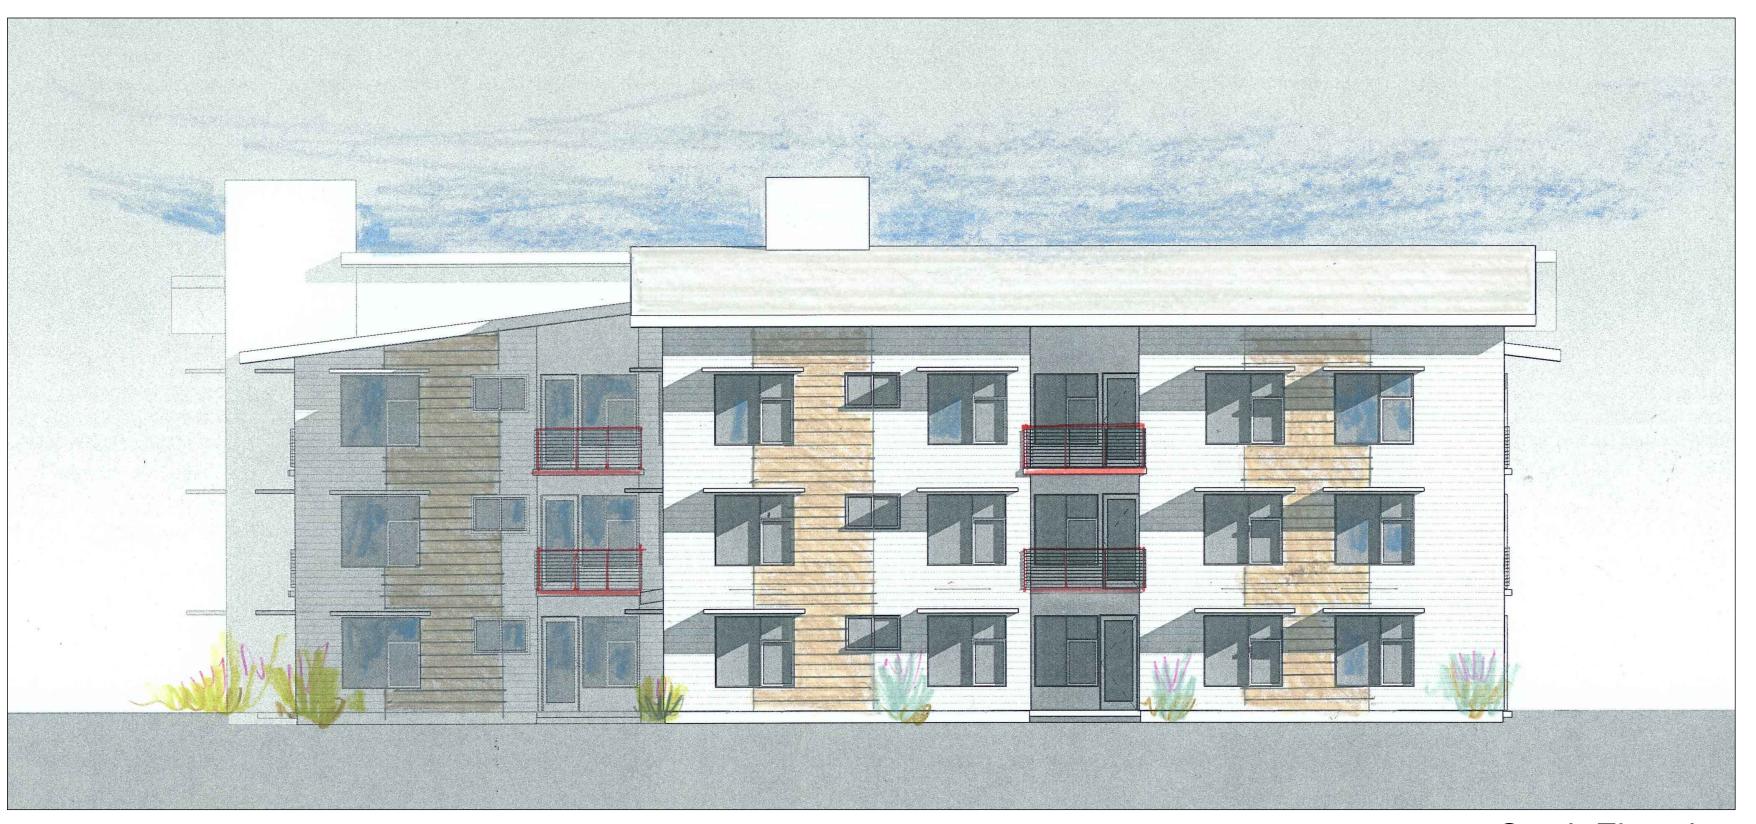

South (Facing Parking Carport) Elevation

East (Street) Elevation

# **Building Elevations**

BUILDING A

SCALE: 1/8" = 1'-0"

0 2 4 6 8

East (Facing Building B) Elevation

North (Facing EVA) Elevation