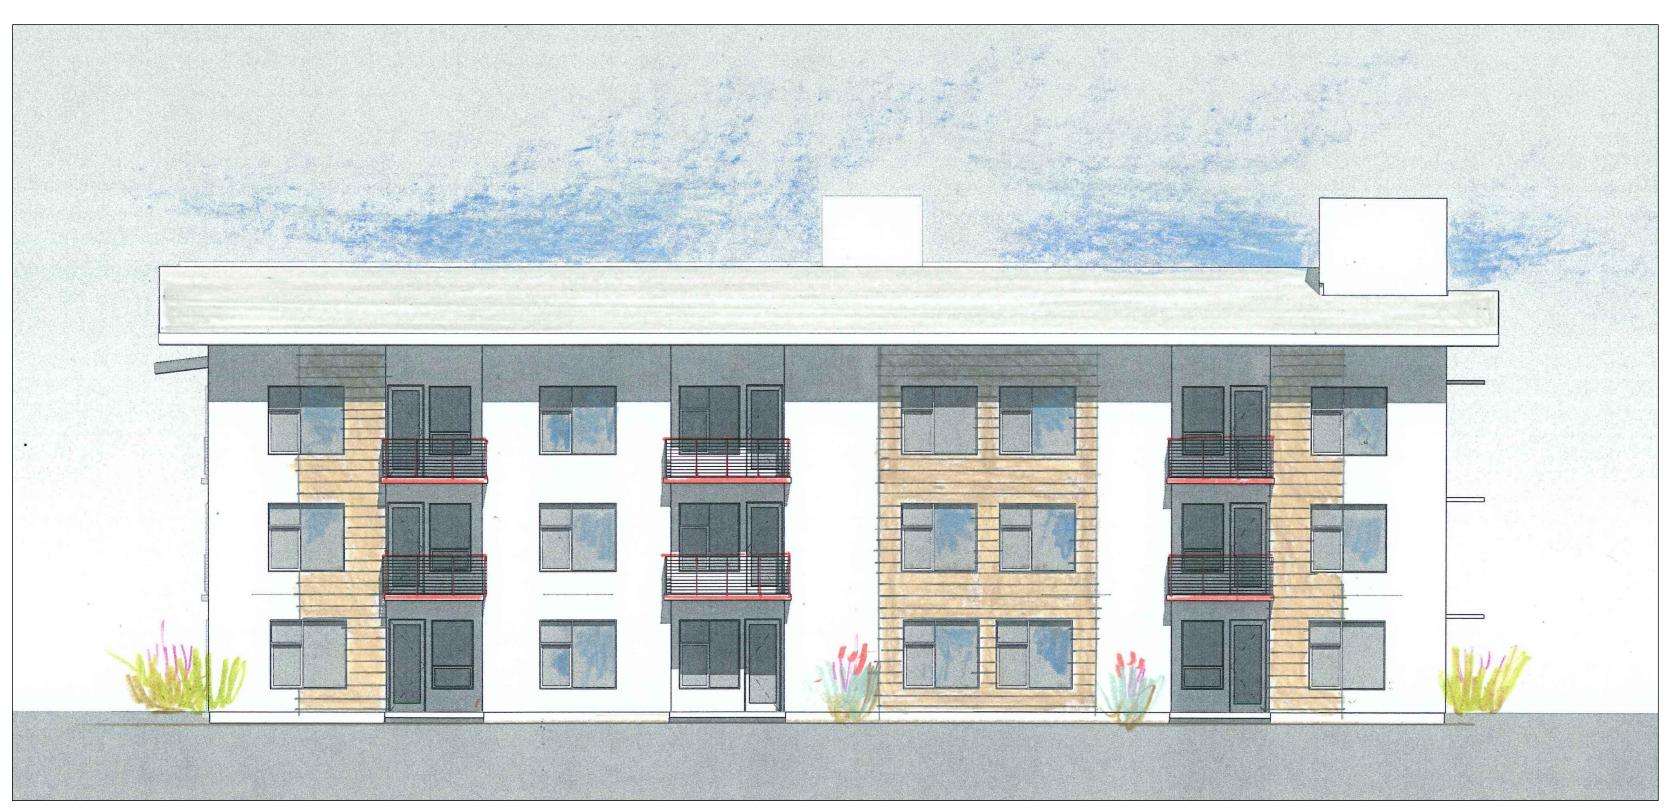

# BUILDING B SCALE: 1/8" = 1'-0" 1 3 5 7 16 24 0 2 4 6 8

**BUILDING**SCALE: 1/8" = 1'-0"

0 2 4 6 8