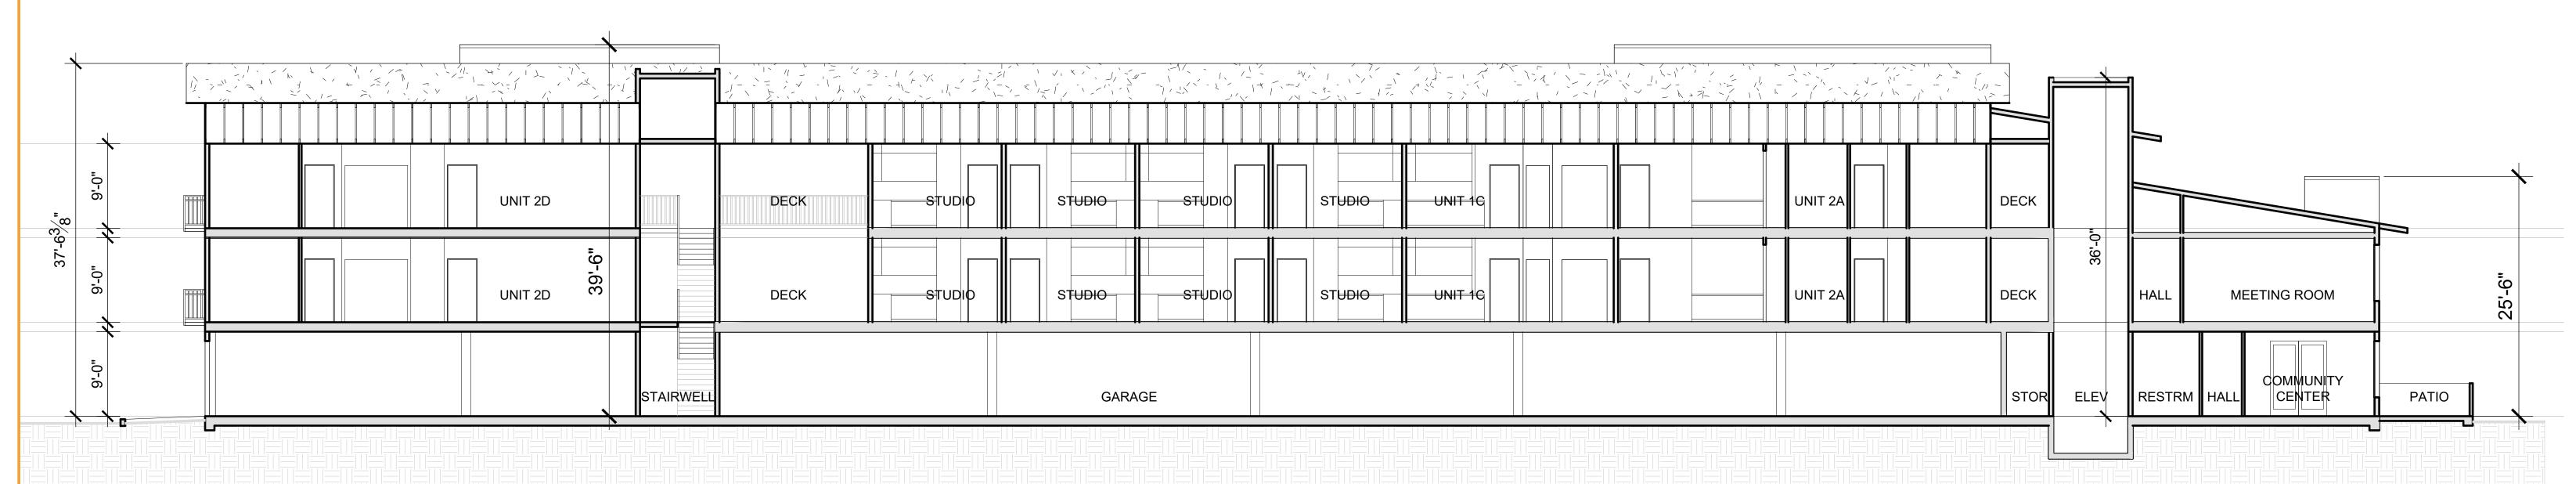

# **Building Sections**

Perspective View of Front Elevation Building A from Dutton Meadow Road

Perspective Aerial View of Buildings A and B