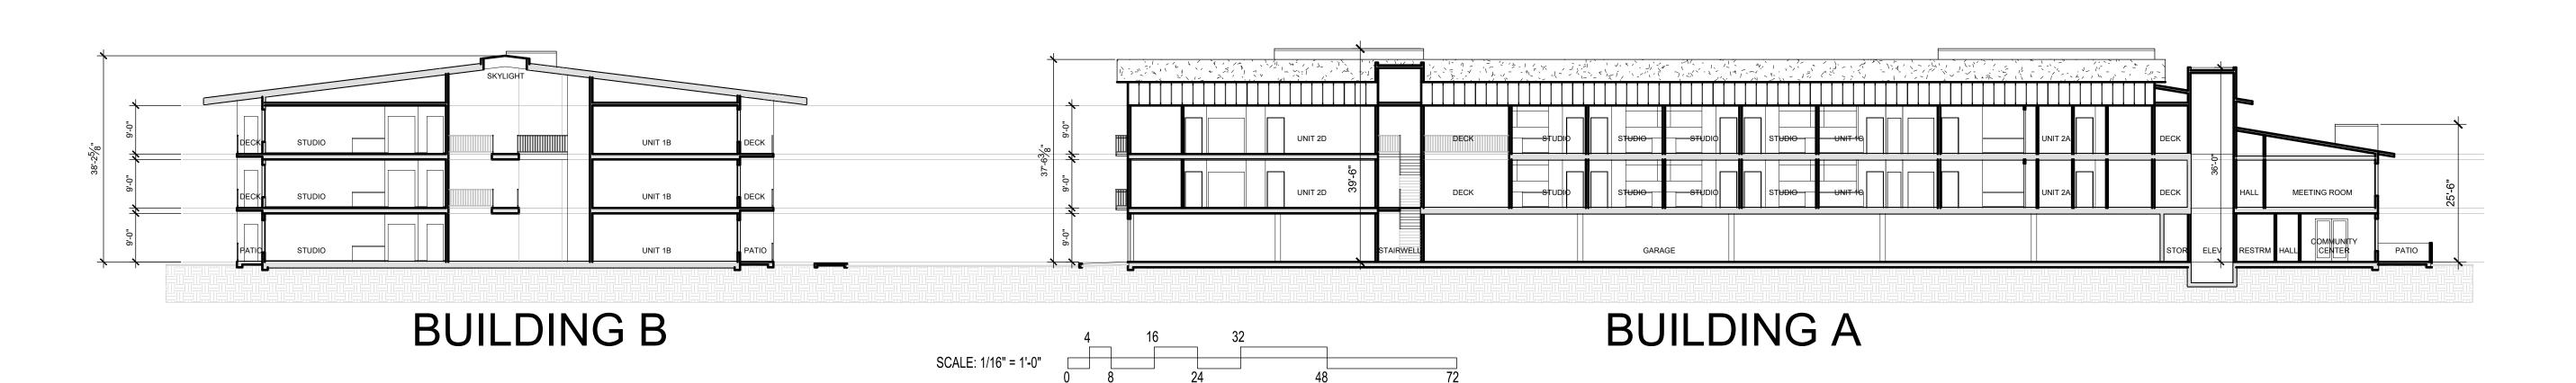

# **Building Sections**

Perspective View of Front Elevation Building A from Dutton Meadow Road

Perspective Aerial View of Buildings A and B