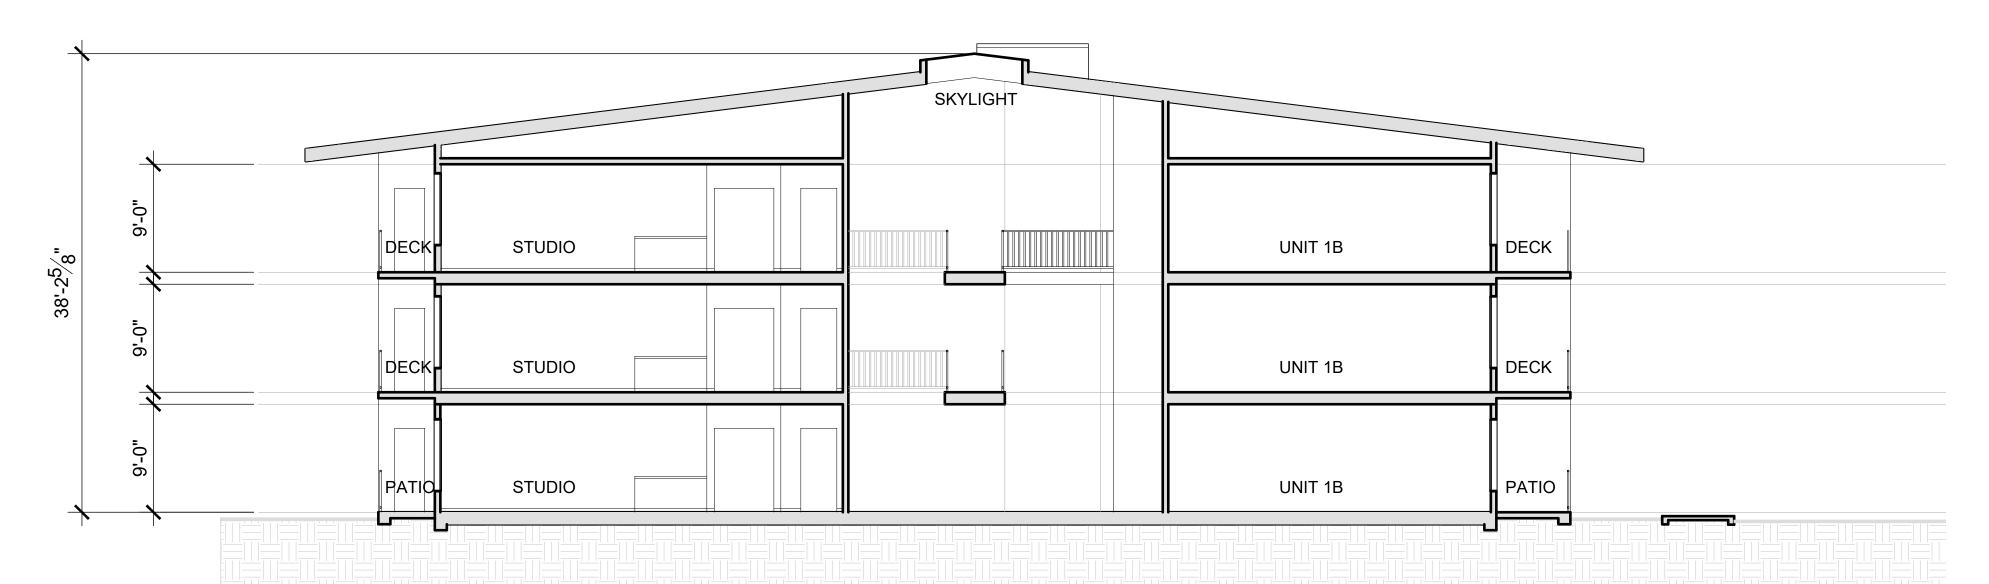

# **Building Sections**

Perspective View of Front Elevation Building A from Dutton Meadow Road

Perspective Aerial View of Buildings A and B