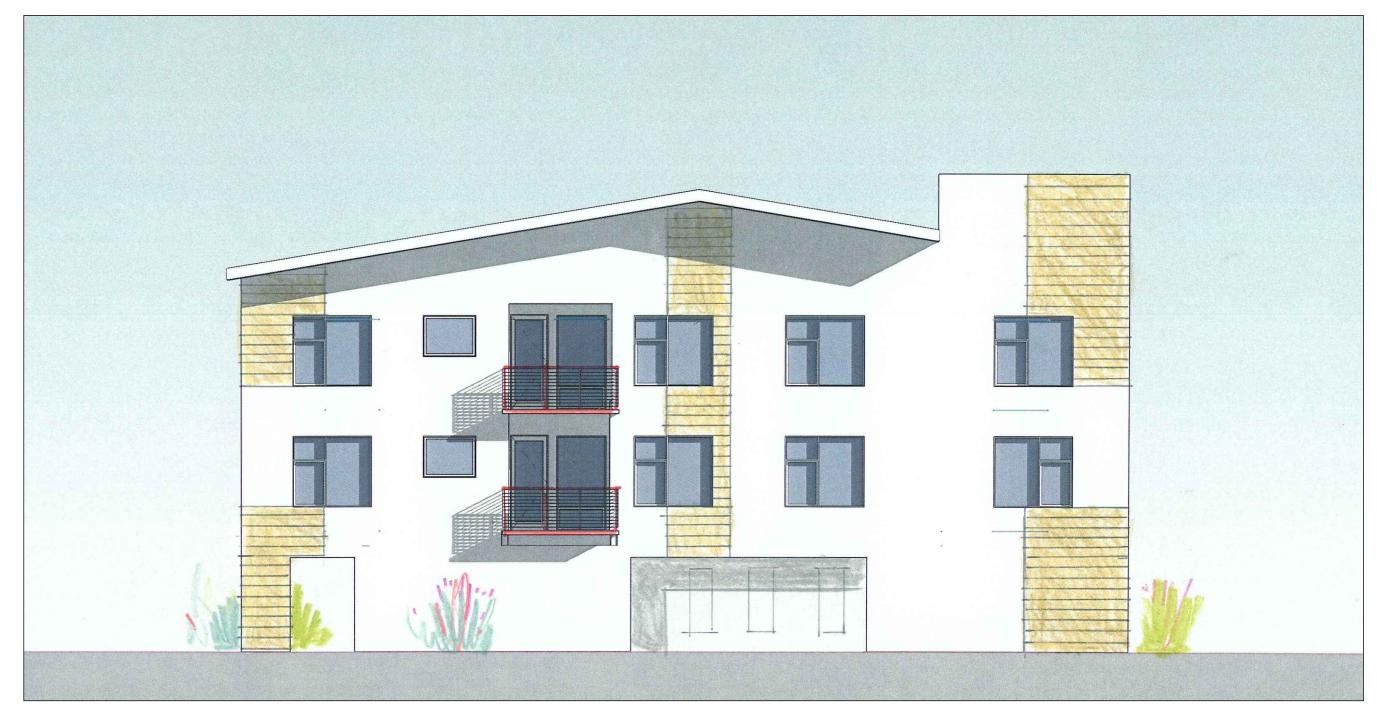

## **Building Elevations**

BUILDING A

SCALE: 1/8" = 1'-0"

0 2 4 6 8

South Elevation

Est (Facing Building A) Elevation

## **Building Elevations**

North Elevation

East (Facing Building A) Elevation