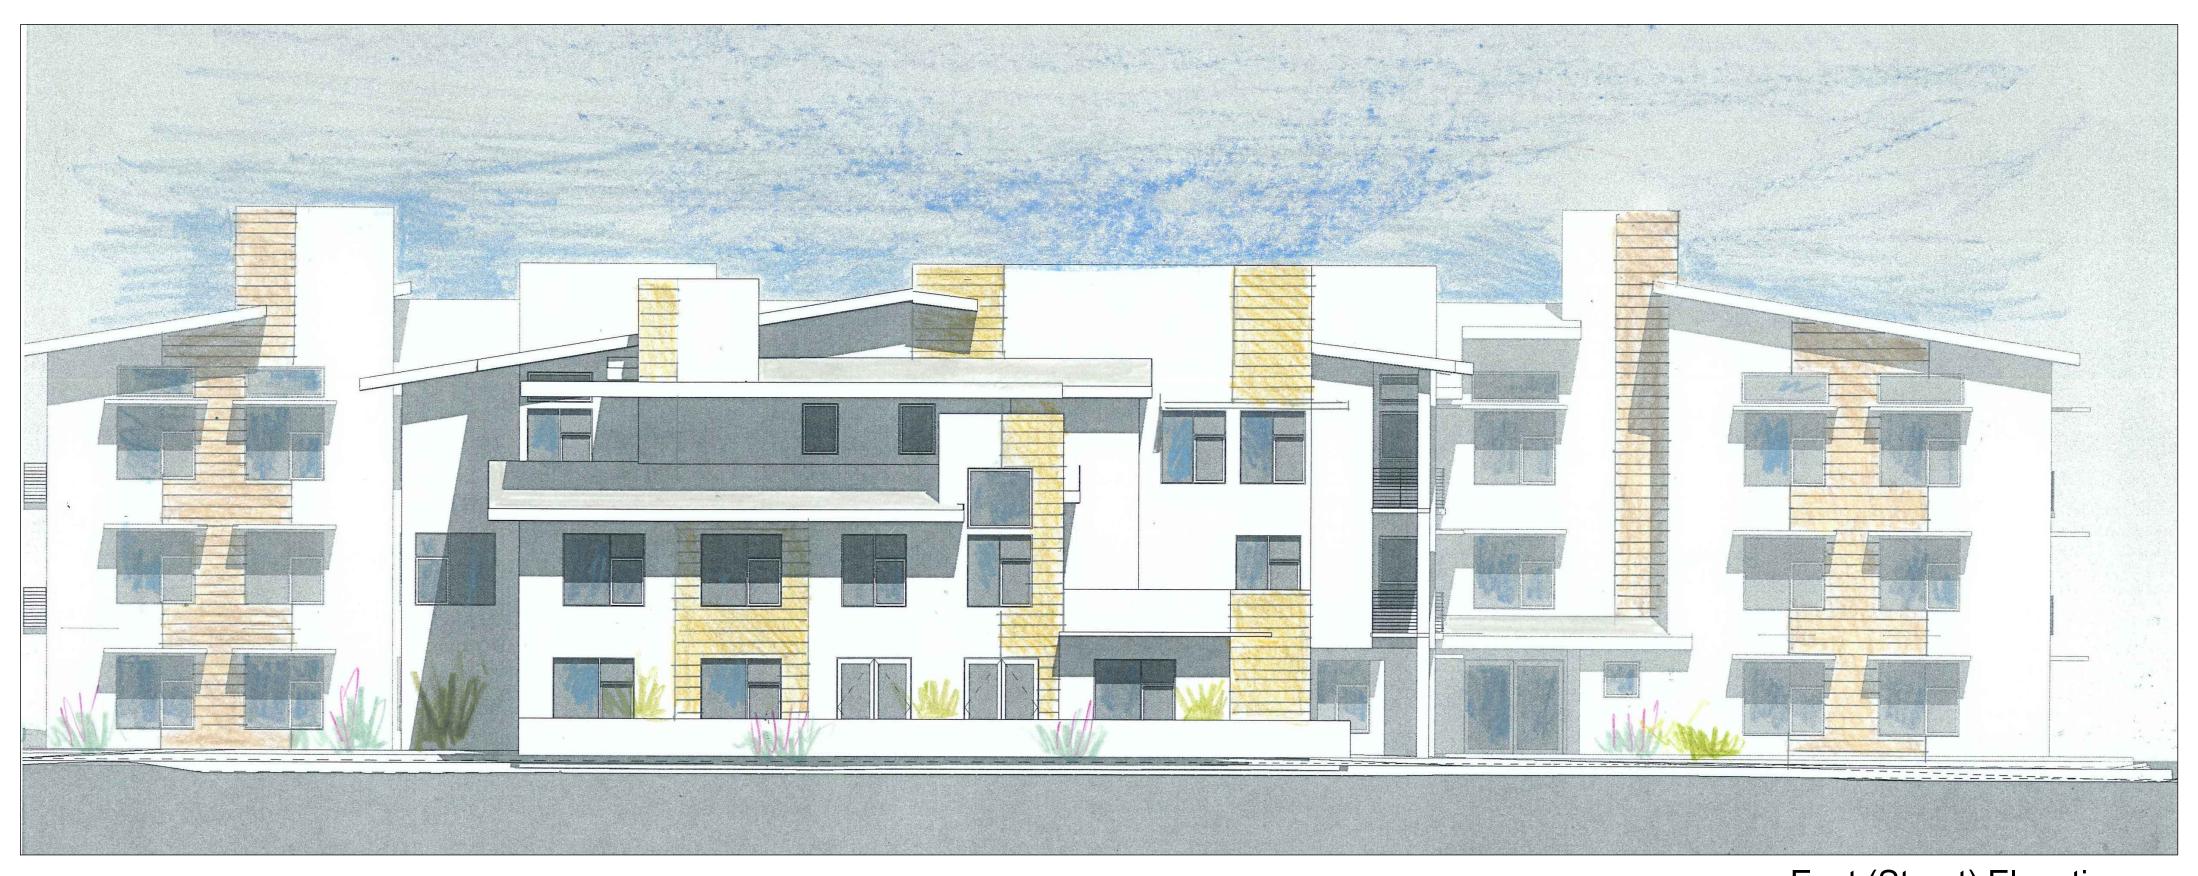

# **Building Elevations**

BUILDING A

SCALE: 1/8" = 1'-0"

0 2 4 6 8

East (Facing Building B) Elevation

North (Facing EVA) Elevation