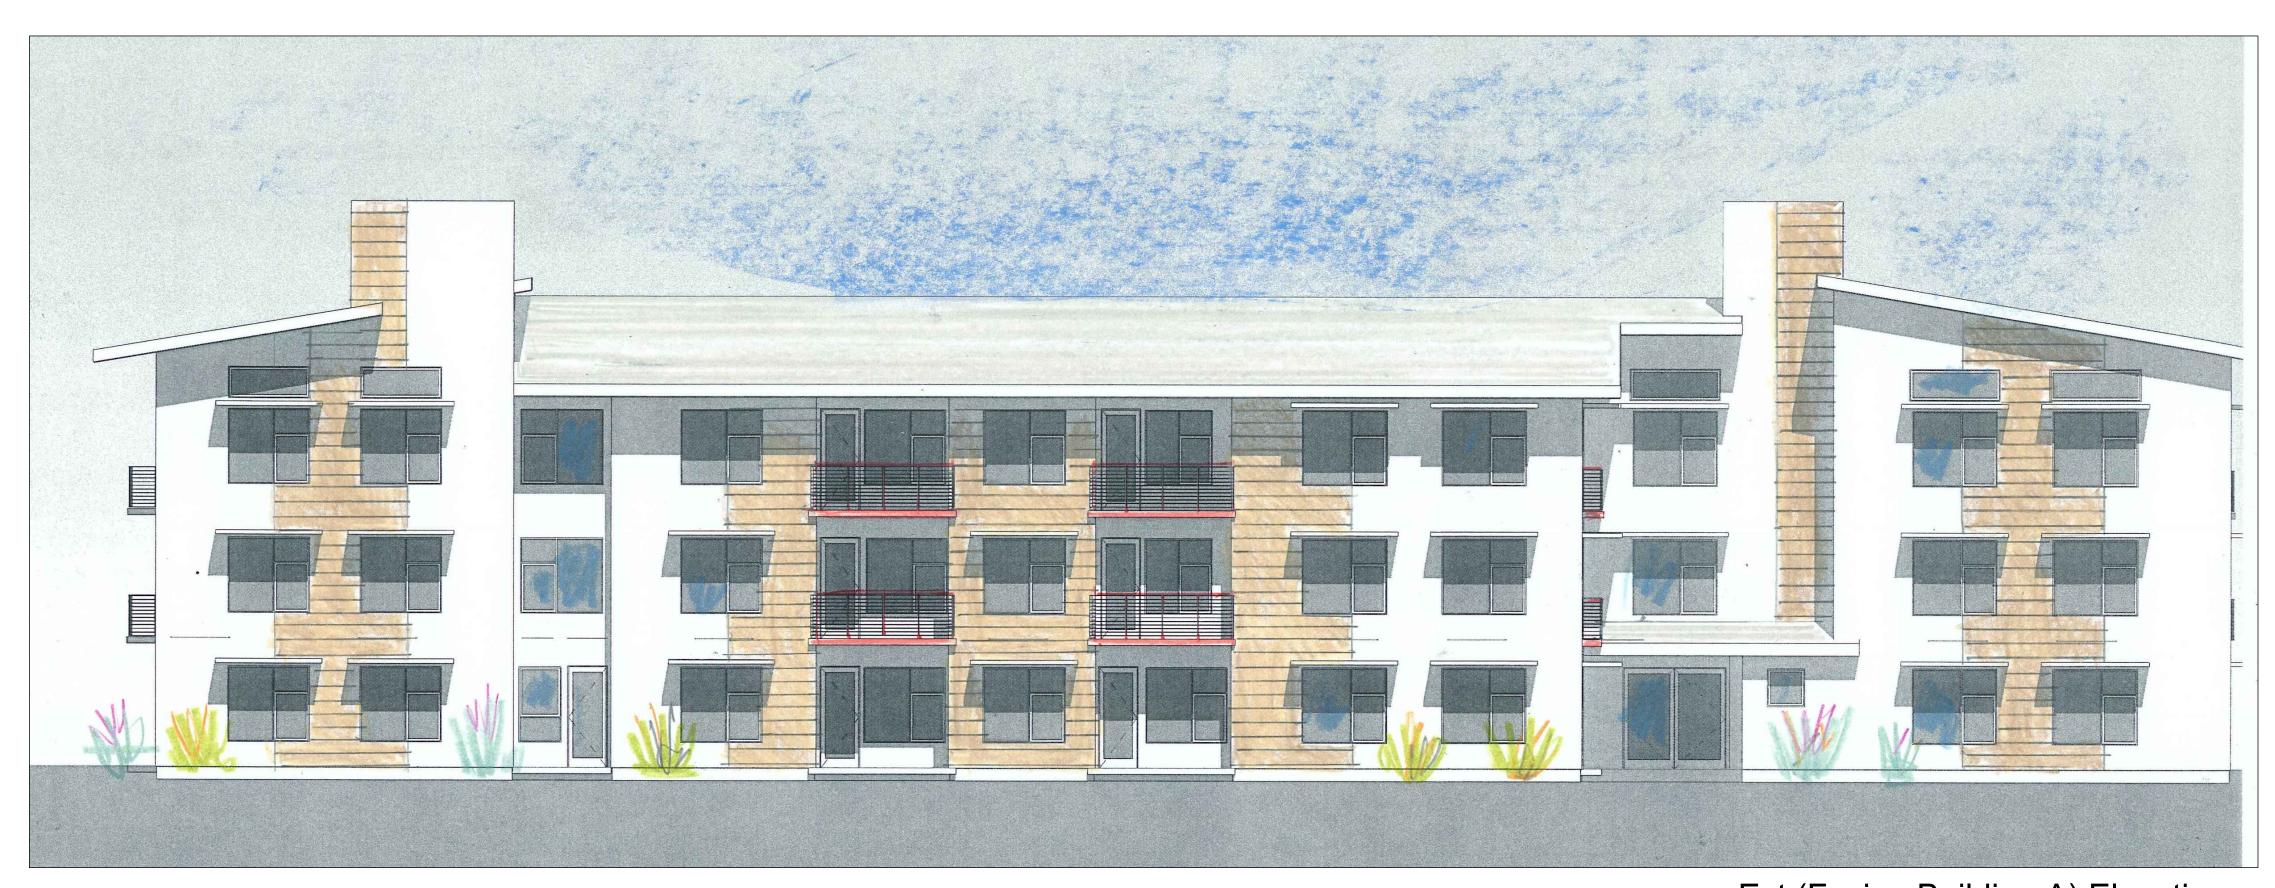

## **Building Elevations**

BUILDING A

SCALE: 1/8" = 1'-0"

0 2 4 6 8

South Elevation

Est (Facing Building A) Elevation

## **Building Elevations**

North Elevation

East (Facing Building A) Elevation