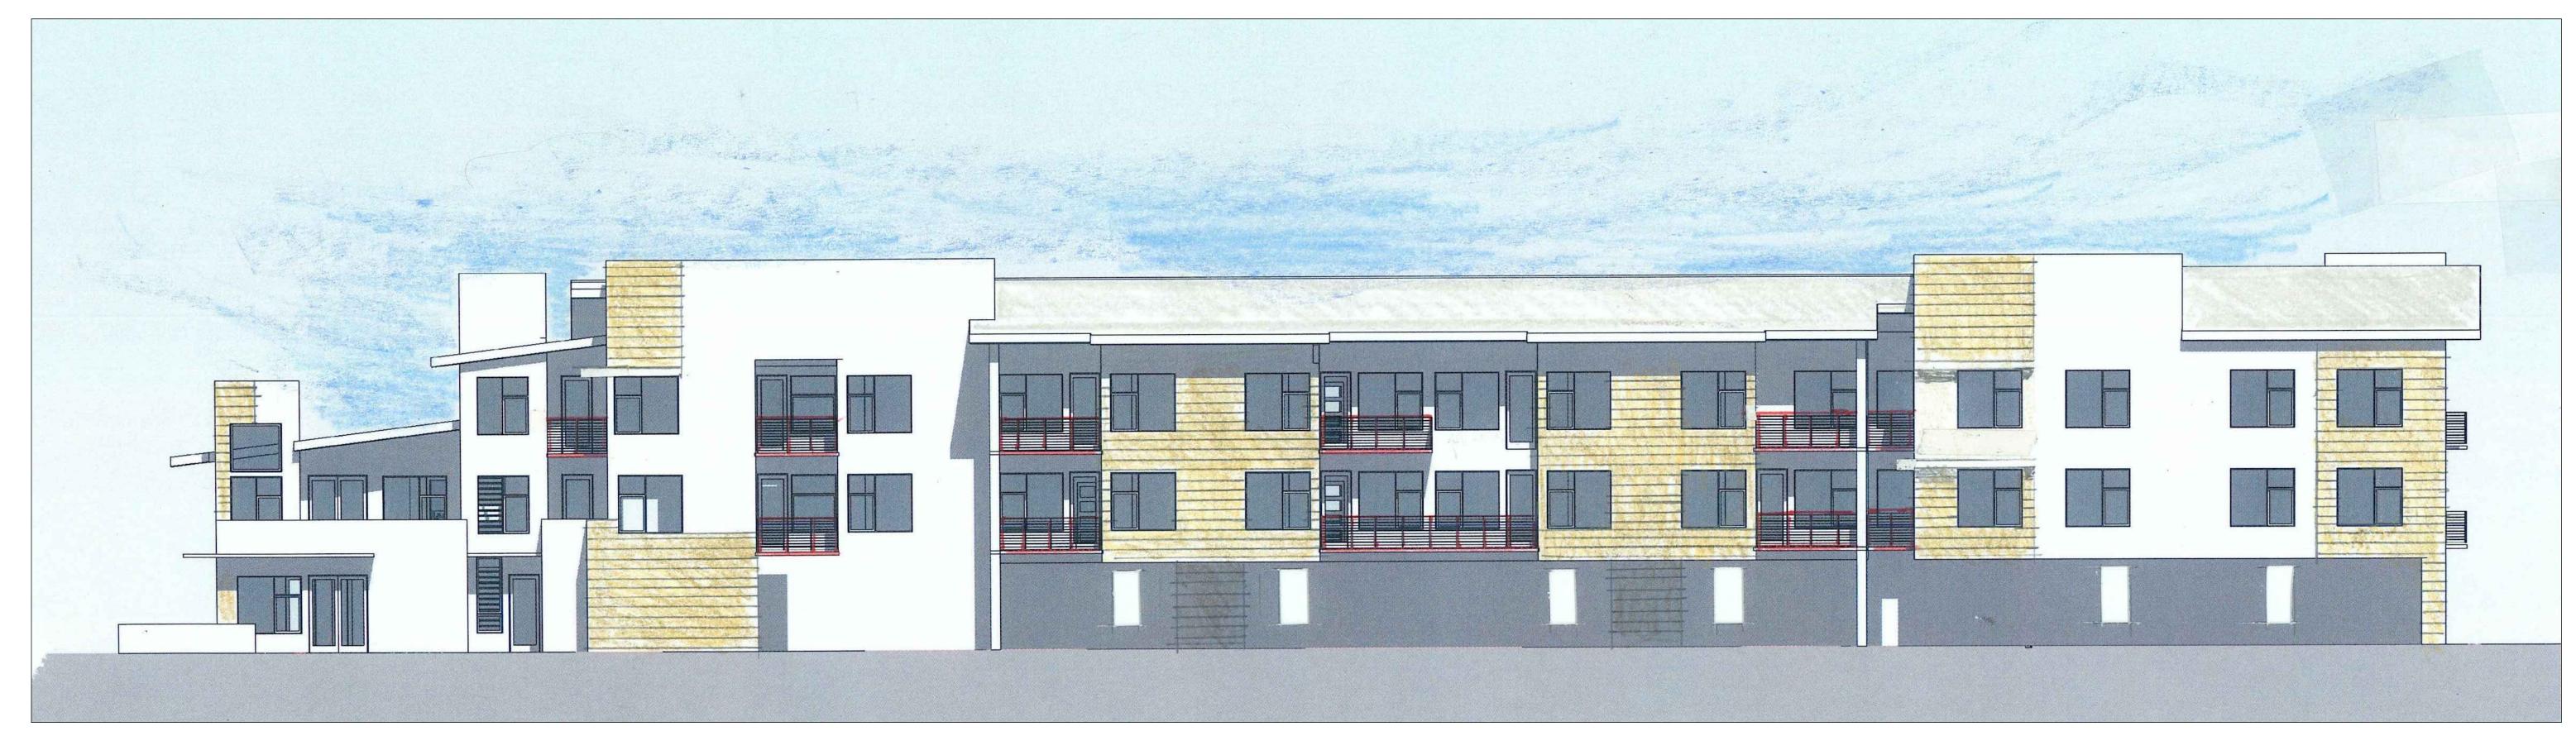

South (Facing Parking Carport) Elevation

East (Street) Elevation

# **Building Elevations**

BUILDING A

SCALE: 1/8" = 1'-0"

0 2 4 6 8

East (Facing Building B) Elevation

North (Facing EVA) Elevation