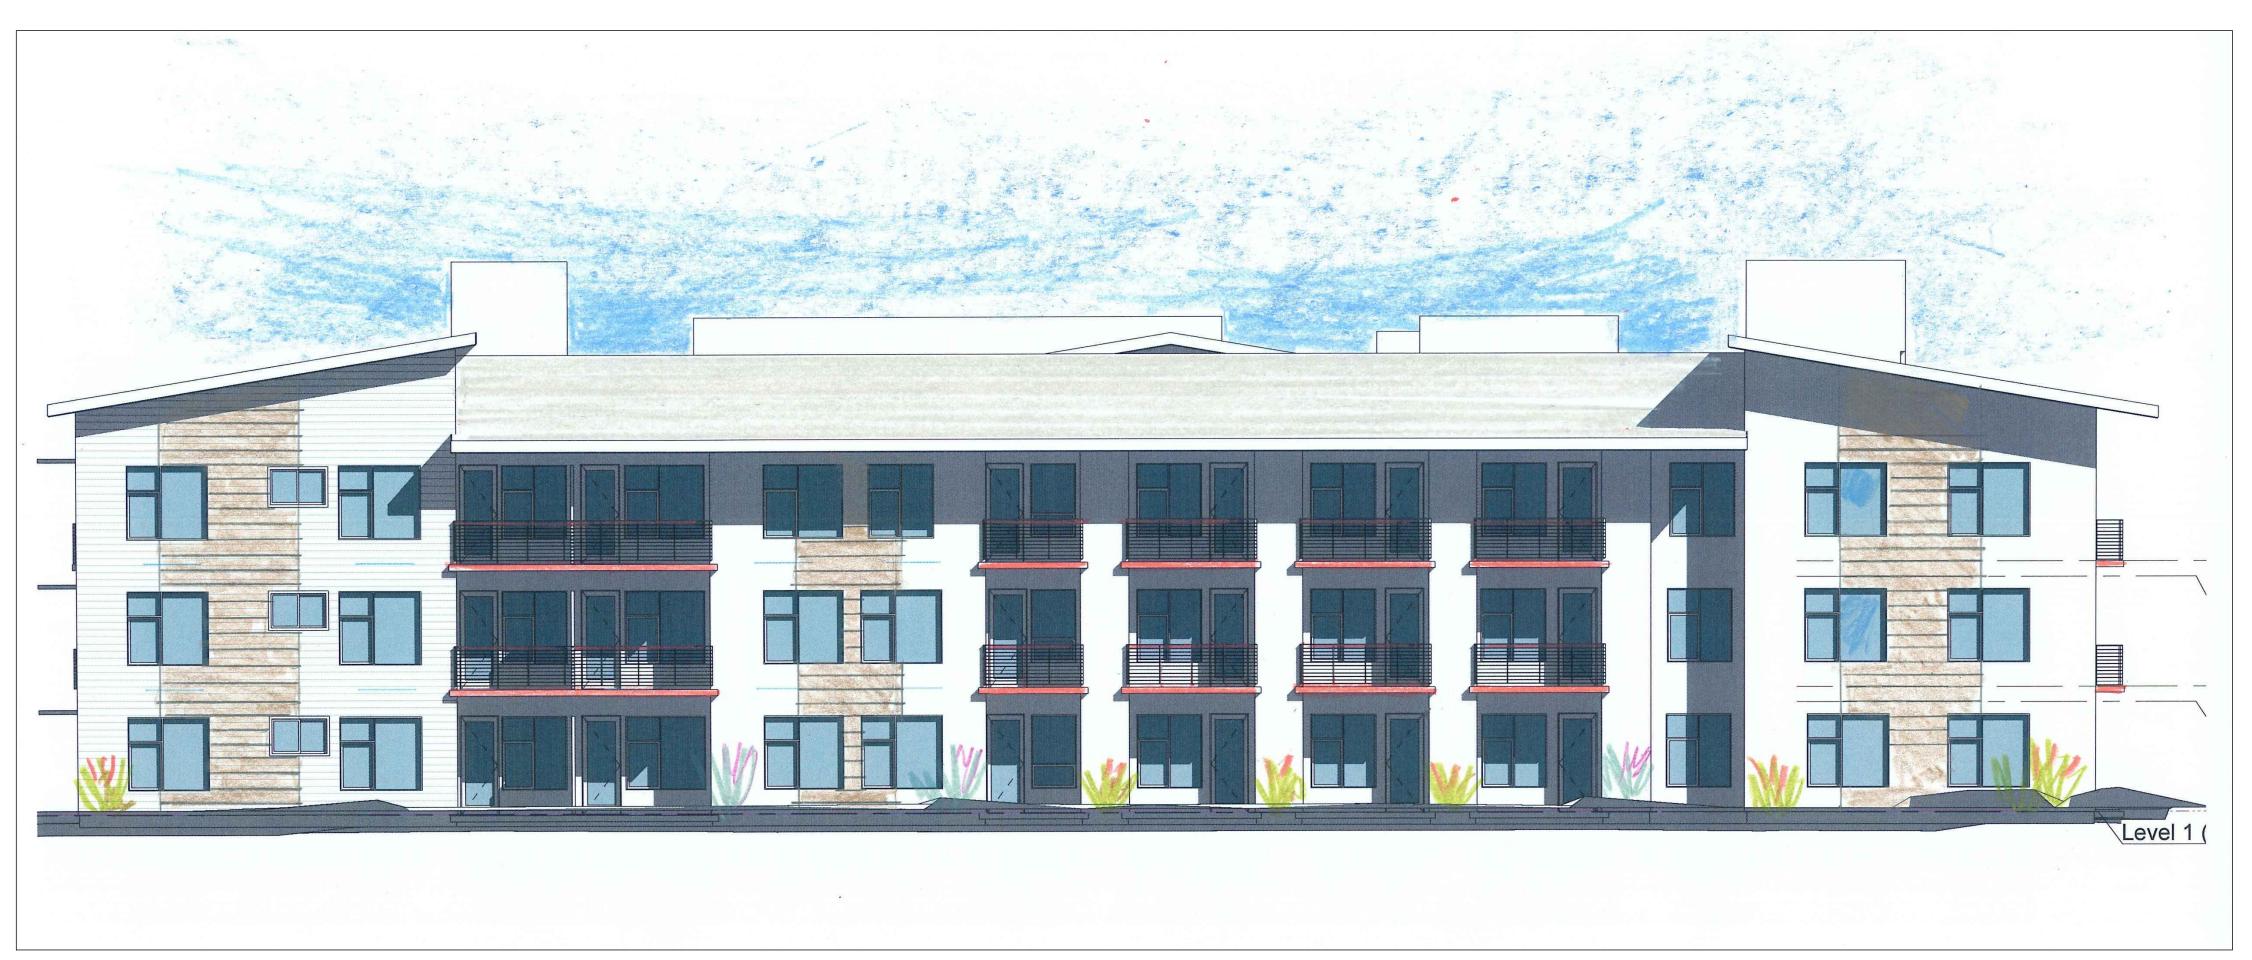

## **Building Elevations**

BUILDING A

SCALE: 1/8" = 1'-0"

0 2 4 6 8

South Elevation

Est (Facing Building A) Elevation

## **Building Elevations**

North Elevation

East (Facing Building A) Elevation