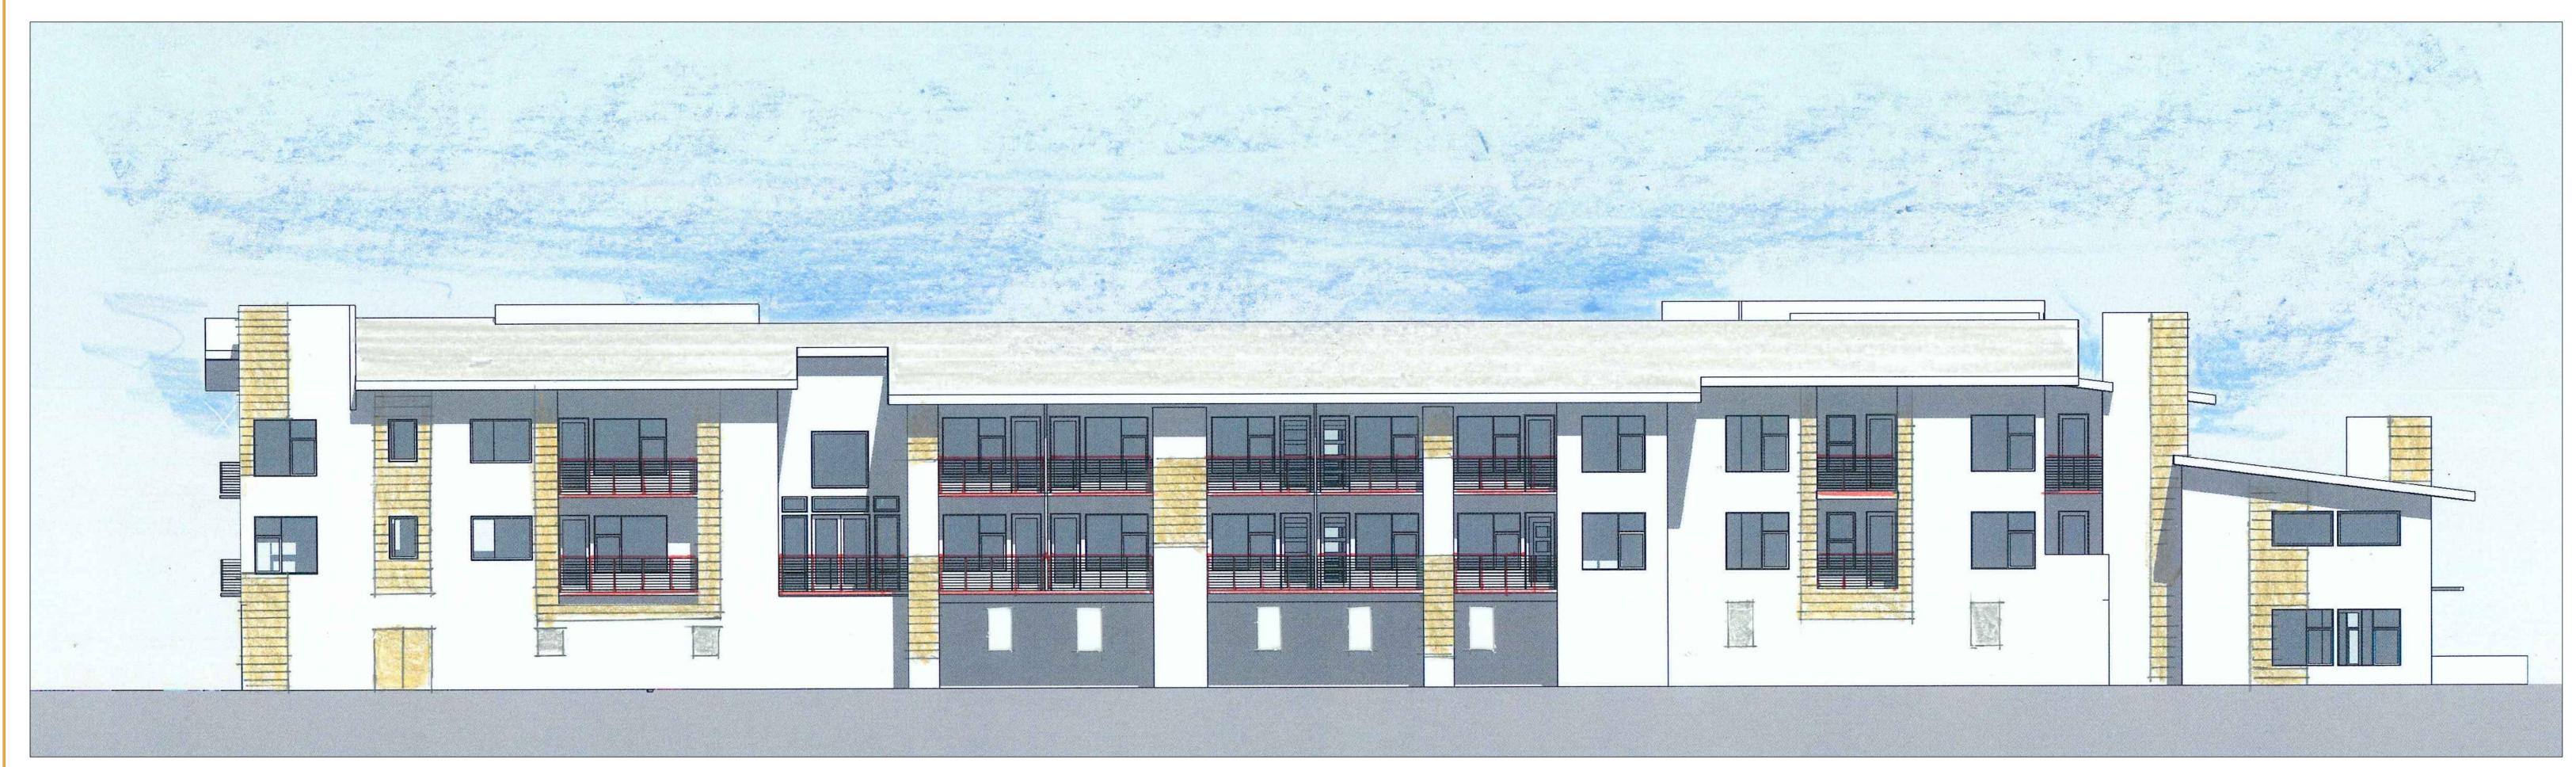

# BUILDING B SCALE: 1/8" = 1'-0" 1 3 5 7 16 24 0 2 4 6 8

**BUILDING**SCALE: 1/8" = 1'-0"

0 2 4 6 8