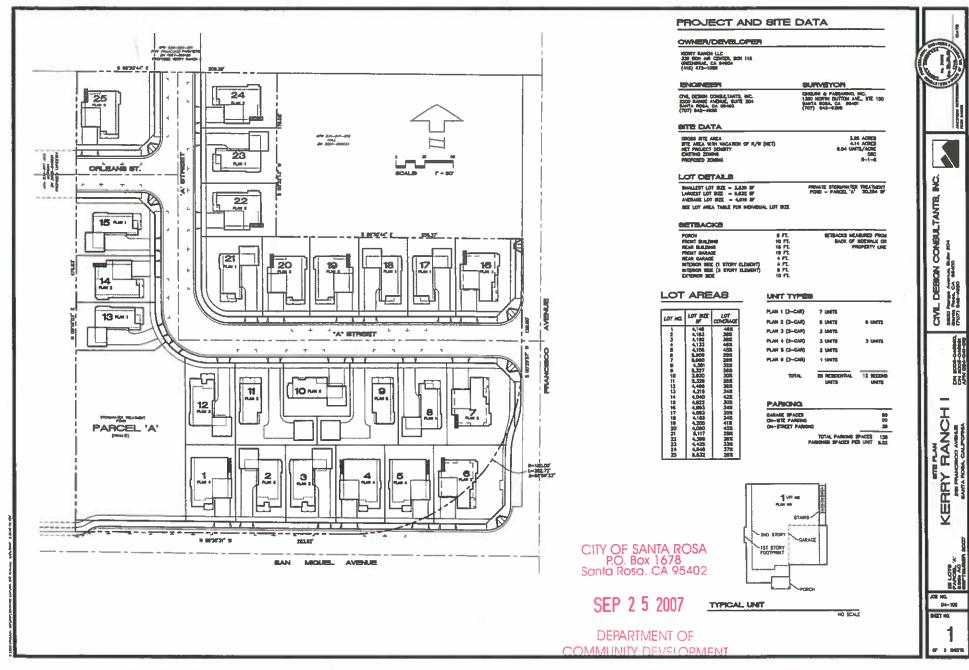

CHNER / DEVELOPER.
KERRY RANCH LEC 536 Bon Air Genter Box 115 Greenbrise, CA 94 XXII 415-472-1046

LANDSCAPE ARCHITICT LAND IN ANNI

BACAL PLANNING & DESCRIPED Special page in property of the page late. Log to the formation of the page late. And a property on Edward National months and Community on the page late. The page late of the page late of the page late. The page late of the page late of the page late of the page late. The page late of the page late of the page late of the page late of the page late. The page late of the page late. The page late of the page late. The page late of the page late of the page late of the page late of the page late. The page late of the page late of the page late of the page late. The page late of the page late of the page late of the page late. The page late of the page late of the page late of the page late of the page late. The page late of the page late o