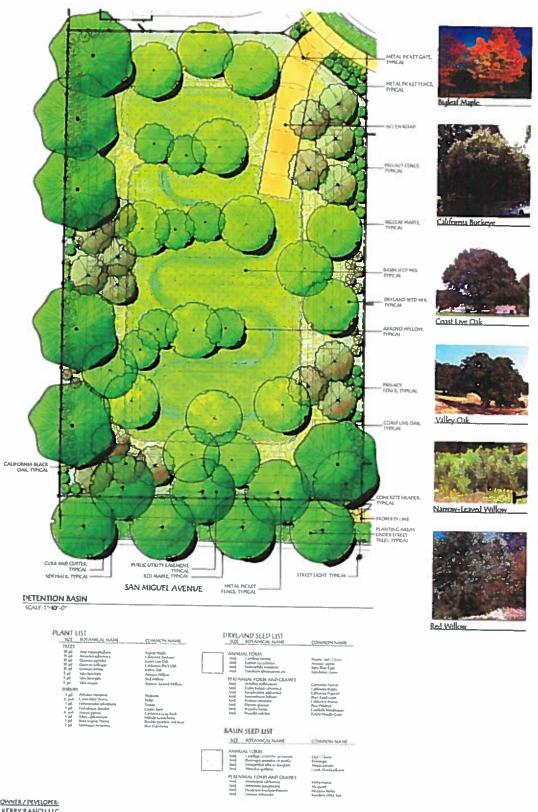

RADIANA PLANNERS & DESCRIPTOR

Service of the Anthron of the Anthron

where Cores Latinos onto

DETENTION BASIN PLAN
KERRY RANCH
SANTA ROSA, CALIFORNIA

PATE: DECEMBER 11, 2006

PICKET FENCE A SCALE-1/2"+1"-0"

PICKET FENCE OPTION A