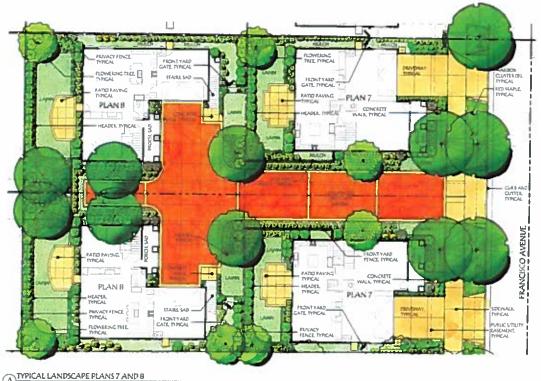

18.14 COMMON NAME COMMENTS CROWN COYELS

TYPICAL LANDSCAPE PLANS 7 AND 8

DATE: DECEMBER 11, 2006

SCALE 1" = 10"-0" 0 5 10 20

PLANS 7 AND 8 TYPICALS KERRY RANCH SANTA ROSA, CALIFORNIA

OWNER / DEVELOPER KERRY RANCH LLC 536 Juny Air Centre Box 115 Greenbran, CA 94904 415-472-1086