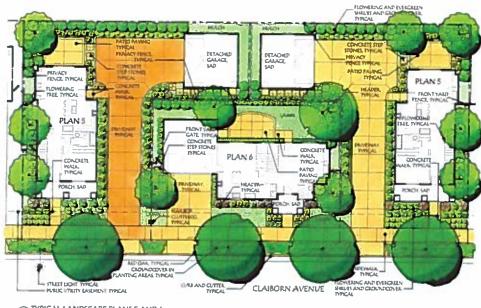

TYPICAL LANDSCAPE PLANS 5 AND 6

SAUCER MAGNOLIA

NTS

DATE: DECEMBER 11, 2006

PLANS 5 AND 6 TYPICALS KERRY RANCH SANTA ROSA, CALIFORNIA

OWNER / DEVELOPER
KERRY RANCH LLC
336 Bon An Center
Bon 115
Greenbage, CA 94904
415-472-1086