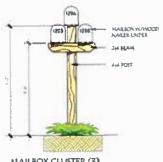

MAILBOX CLUSTER (3)

SCALE: 1'41'-0"

STREET LIGHT OPTIONS

ILLUSTRATIVE DETAILS KERRY RANCH SANTA ROSA, CALIFORNIA

DATE: DECEMBER 11, 2006 SCALE AS NOTED