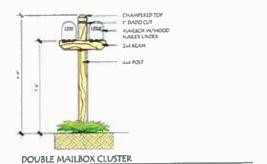

MAILBOX CLUSTER (3)

SCALE: 1'41'-0"

STREET LIGHT OPTIONS

ILLUSTRATIVE DETAILS KERRY RANCH SANTA ROSA, CALIFORNIA

DATE: DECEMBER 11, 2006 SCALE AS NOTED