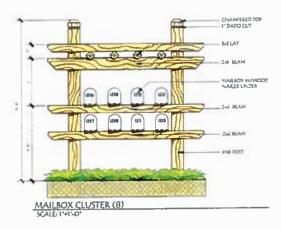

MAILBOX CLUSTER (3)

SCALE: 1'41'-0"

STREET LIGHT OPTIONS

ILLUSTRATIVE DETAILS KERRY RANCH SANTA ROSA, CALIFORNIA

DATE: DECEMBER 11, 2006 SCALE AS NOTED