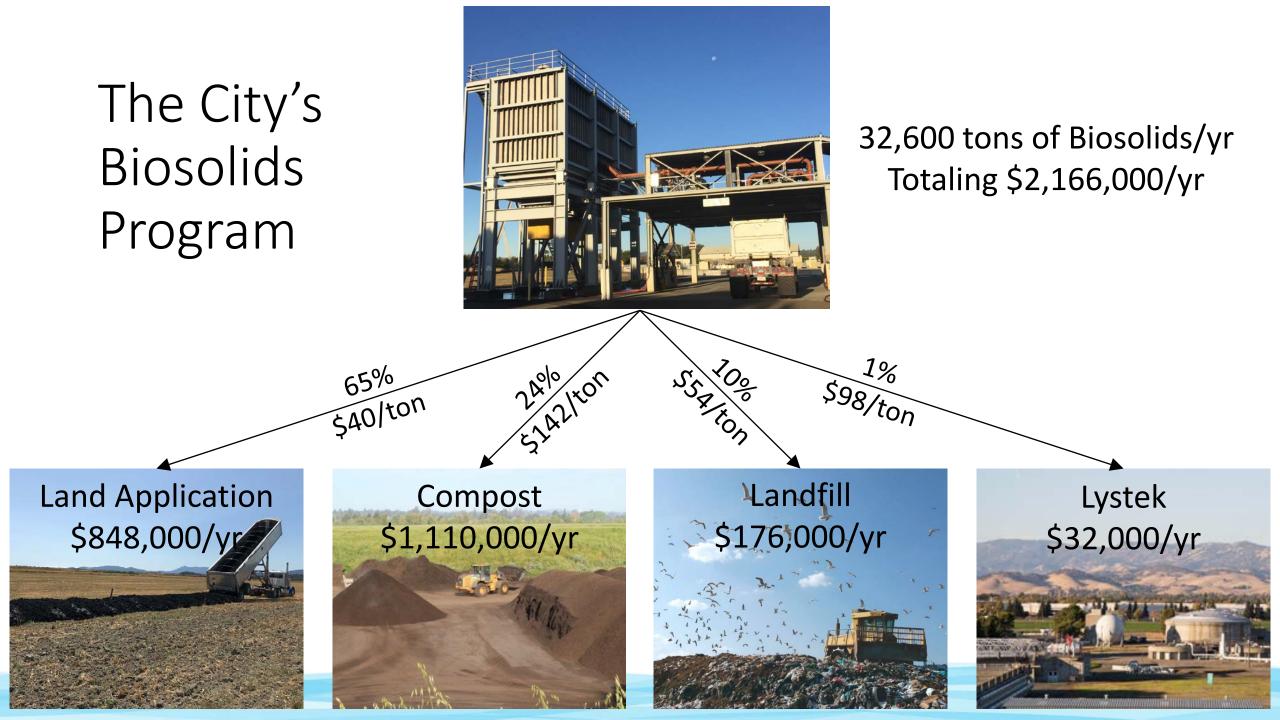

#### Request for Proposals for Biosolids Processing

- Process Approximately 11,000 tons of Biosolids per year
- From November 1<sup>st</sup> April 30<sup>th</sup>