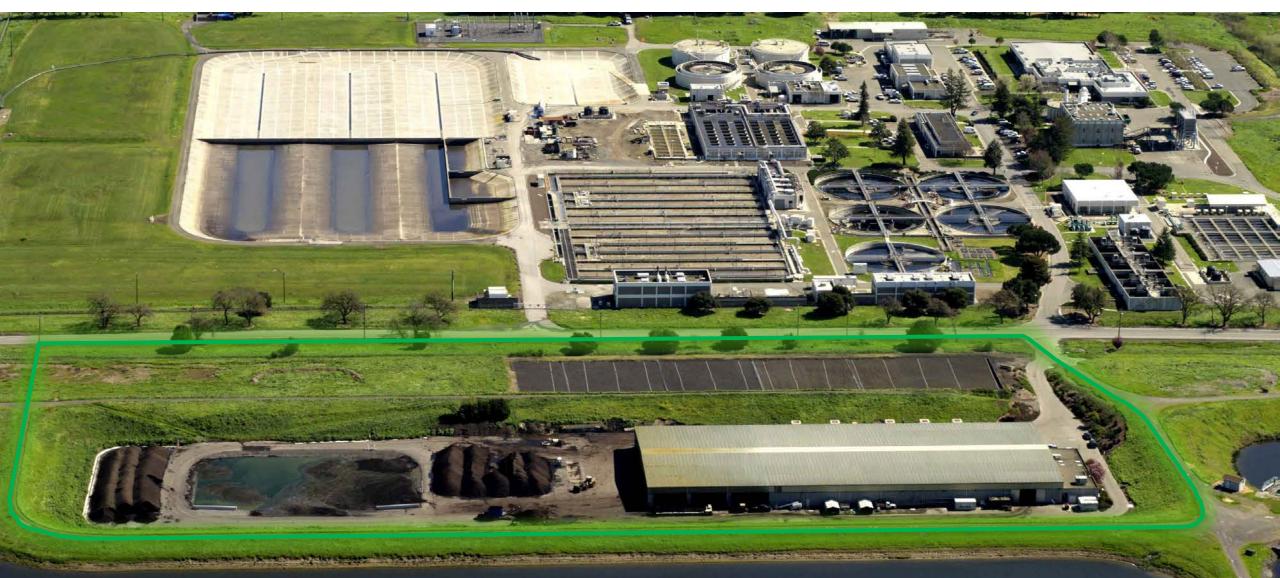

#### Preferred Location

#### Biosolids Compost Facility

#### Alternative Location