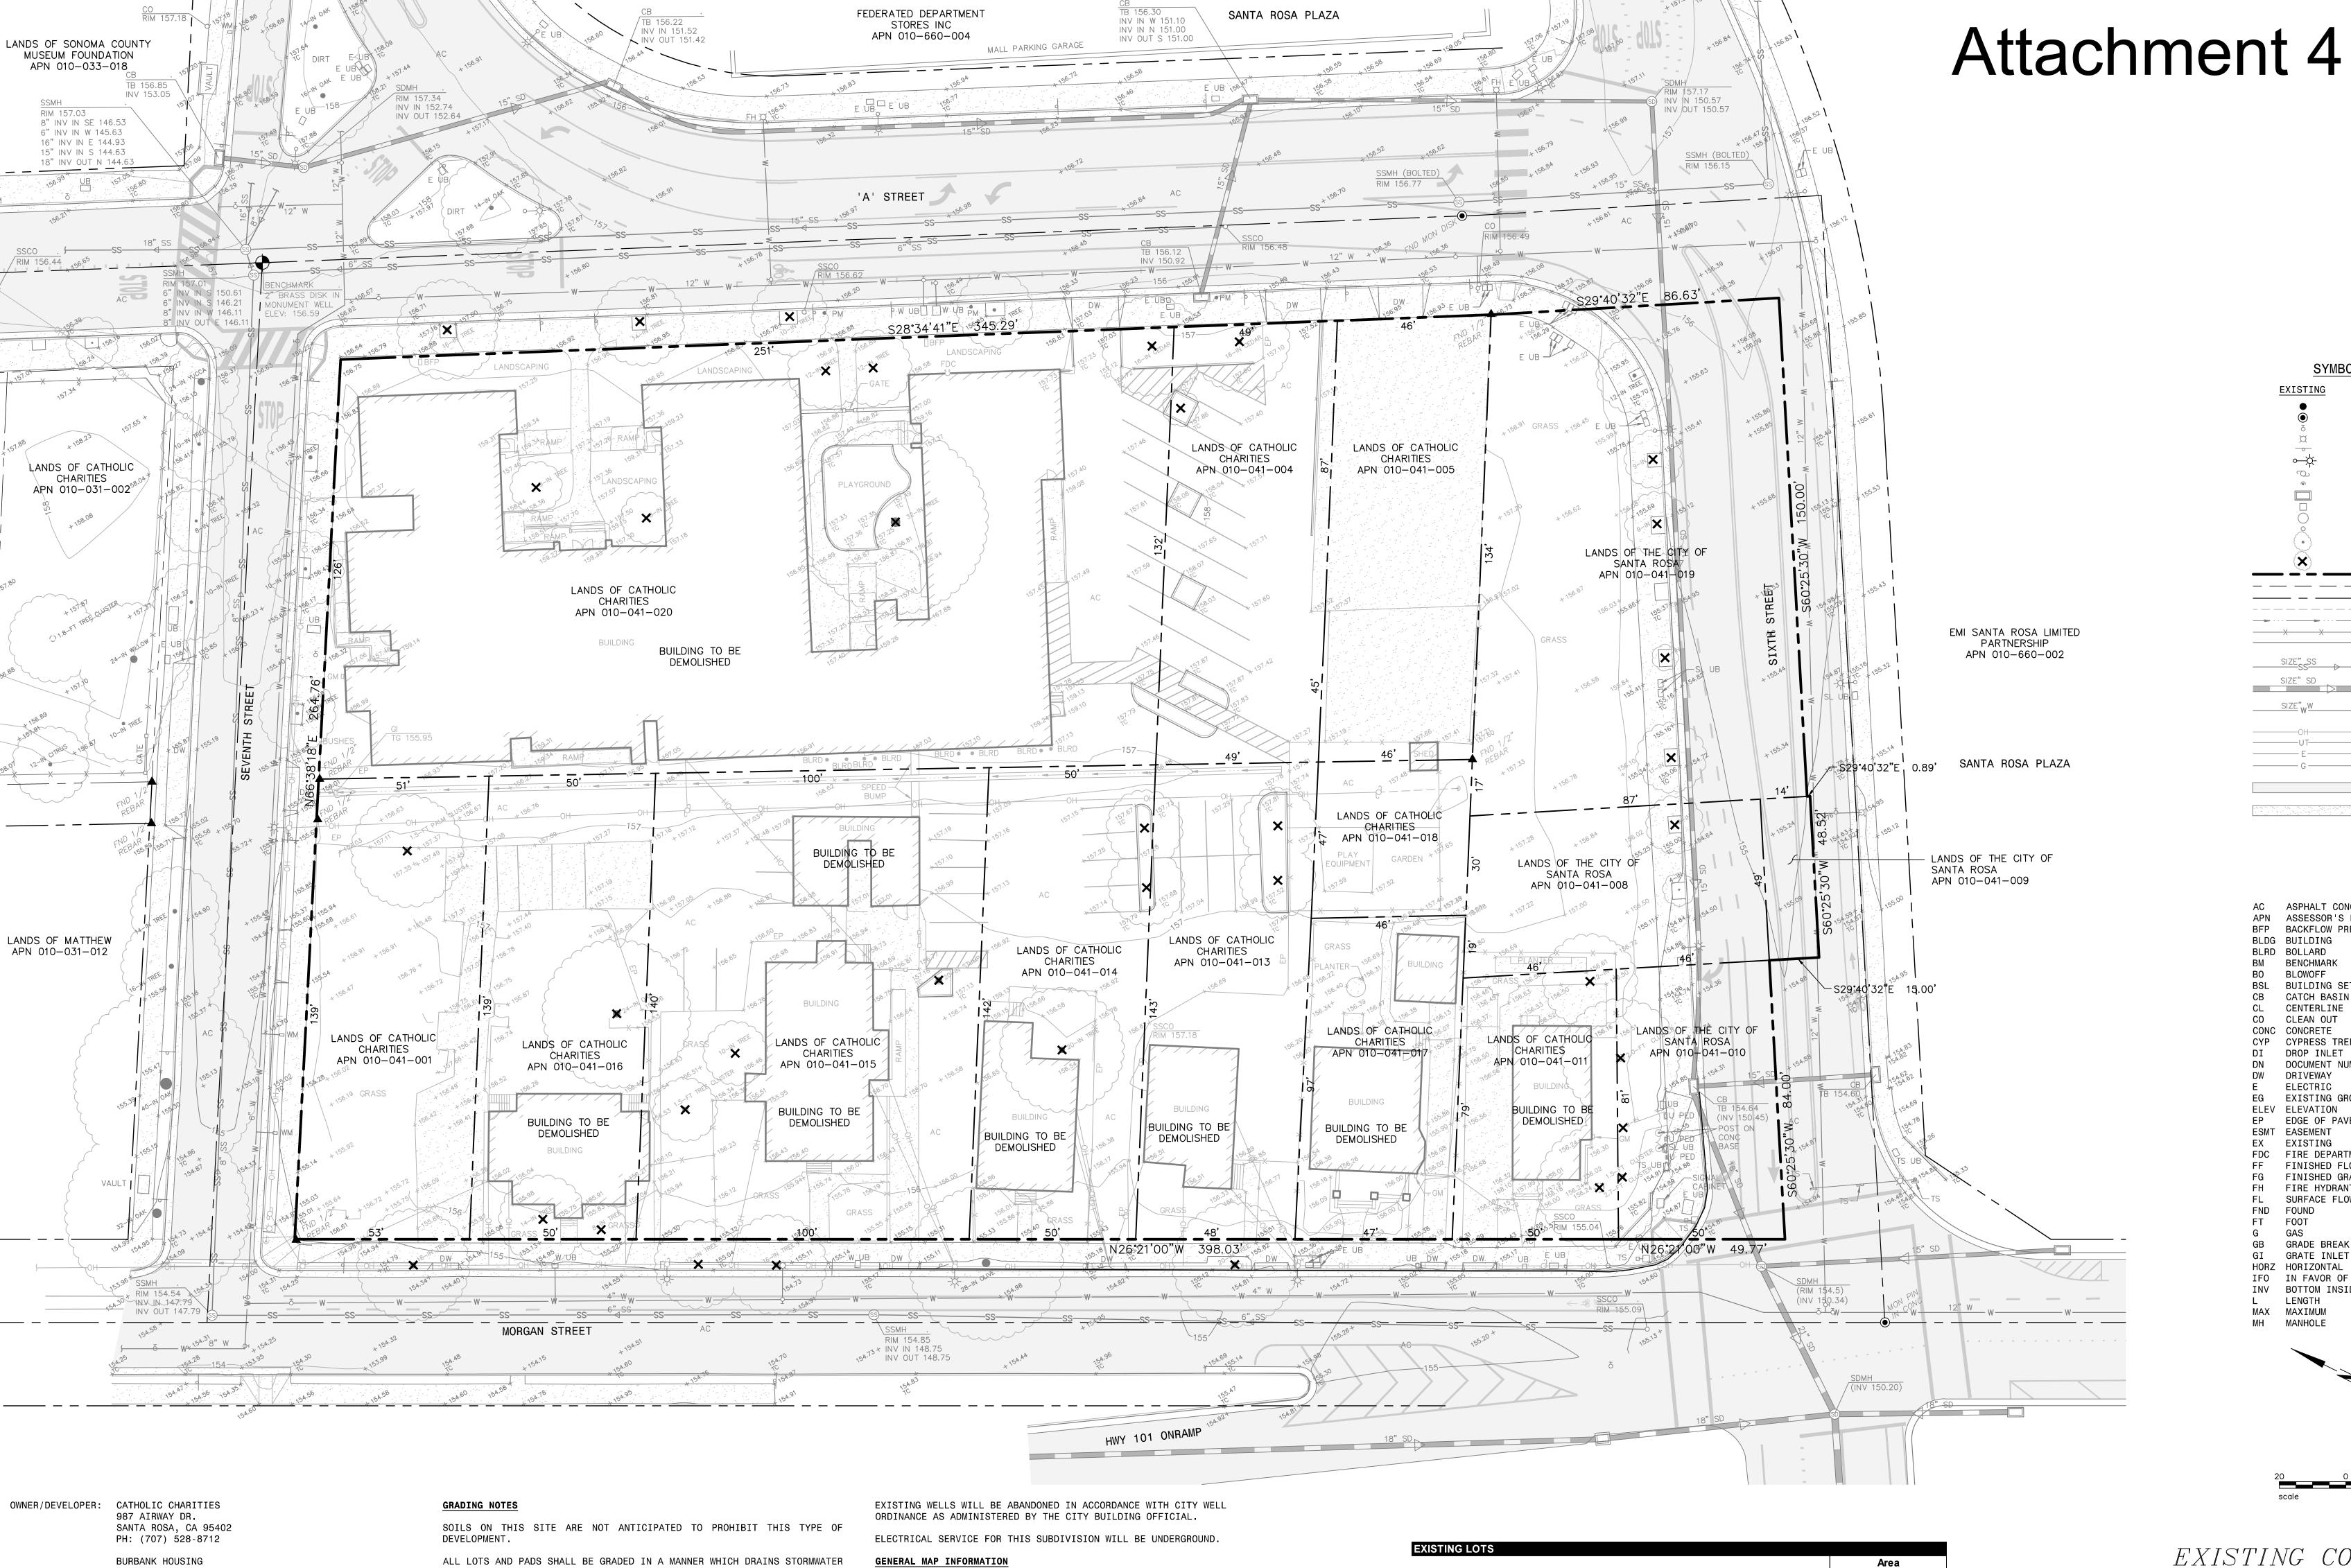

EXISTING CONDITIONS MAP

|             |                    |                    |            | Area        |       |
|-------------|--------------------|--------------------|------------|-------------|-------|
| APN         | Owner              | Address            | Document#  | Square Feet | Acres |
| 010-041-001 | Catholic Charities | 321 7th St.        | 2015057776 | 7,193       | 0.17  |
| 010-041-004 | Catholic Charities | 439 A St.          | 2015057776 | 6,464       | 0.15  |
| 010-041-005 | Catholic Charities | 437 A St.          | 2015057776 | 6,143       | 0.14  |
| 010-041-008 | City of Santa Rosa | 307 W 6th St.      | 2011022659 | 4,352       | 0.10  |
| 010-041-009 | City of Santa Rosa | 498 Washington St. | 2011022659 | 728         | 0.02  |
| 010-041-010 | City of Santa Rosa | 500 Washington St. | 2011022659 | 3,964       | 0.09  |
| 010-041-011 | Catholic Charities | 506 Morgan St.     | 2018050270 | 3,831       | 0.09  |
| 010-041-013 | Catholic Charities | 516 Morgan St.     | 2015057776 | 6,923       | 0.16  |
| 010-041-014 | Catholic Charities | 520 Morgan St.     | 2015057776 | 7,115       | 0.16  |
| 010-041-015 | Catholic Charities | 600 Morgan St.     | 2015057776 | 14,102      | 0.32  |
| 010-041-016 | Catholic Charities | 608 Morgan St.     | 2015057776 | 6,987       | 0.16  |
| 010-041-017 | Catholic Charities | 512 Morgan St.     | 2015010968 | 4,539       | 0.10  |
| 010-041-018 | Catholic Charities | (unidentified)     | 2015057776 | 2,174       | 0.05  |
| 010-041-019 | City of Santa Rosa | 431 A St.          | 2011022659 | 14,105      | 0.32  |
| 010-041-020 | Catholic Charities | 465 A St.          | 2015057776 | 32,289      | 0.74  |

120,908 2.78

THIS IS A DEVELOPMENT PERMIT.