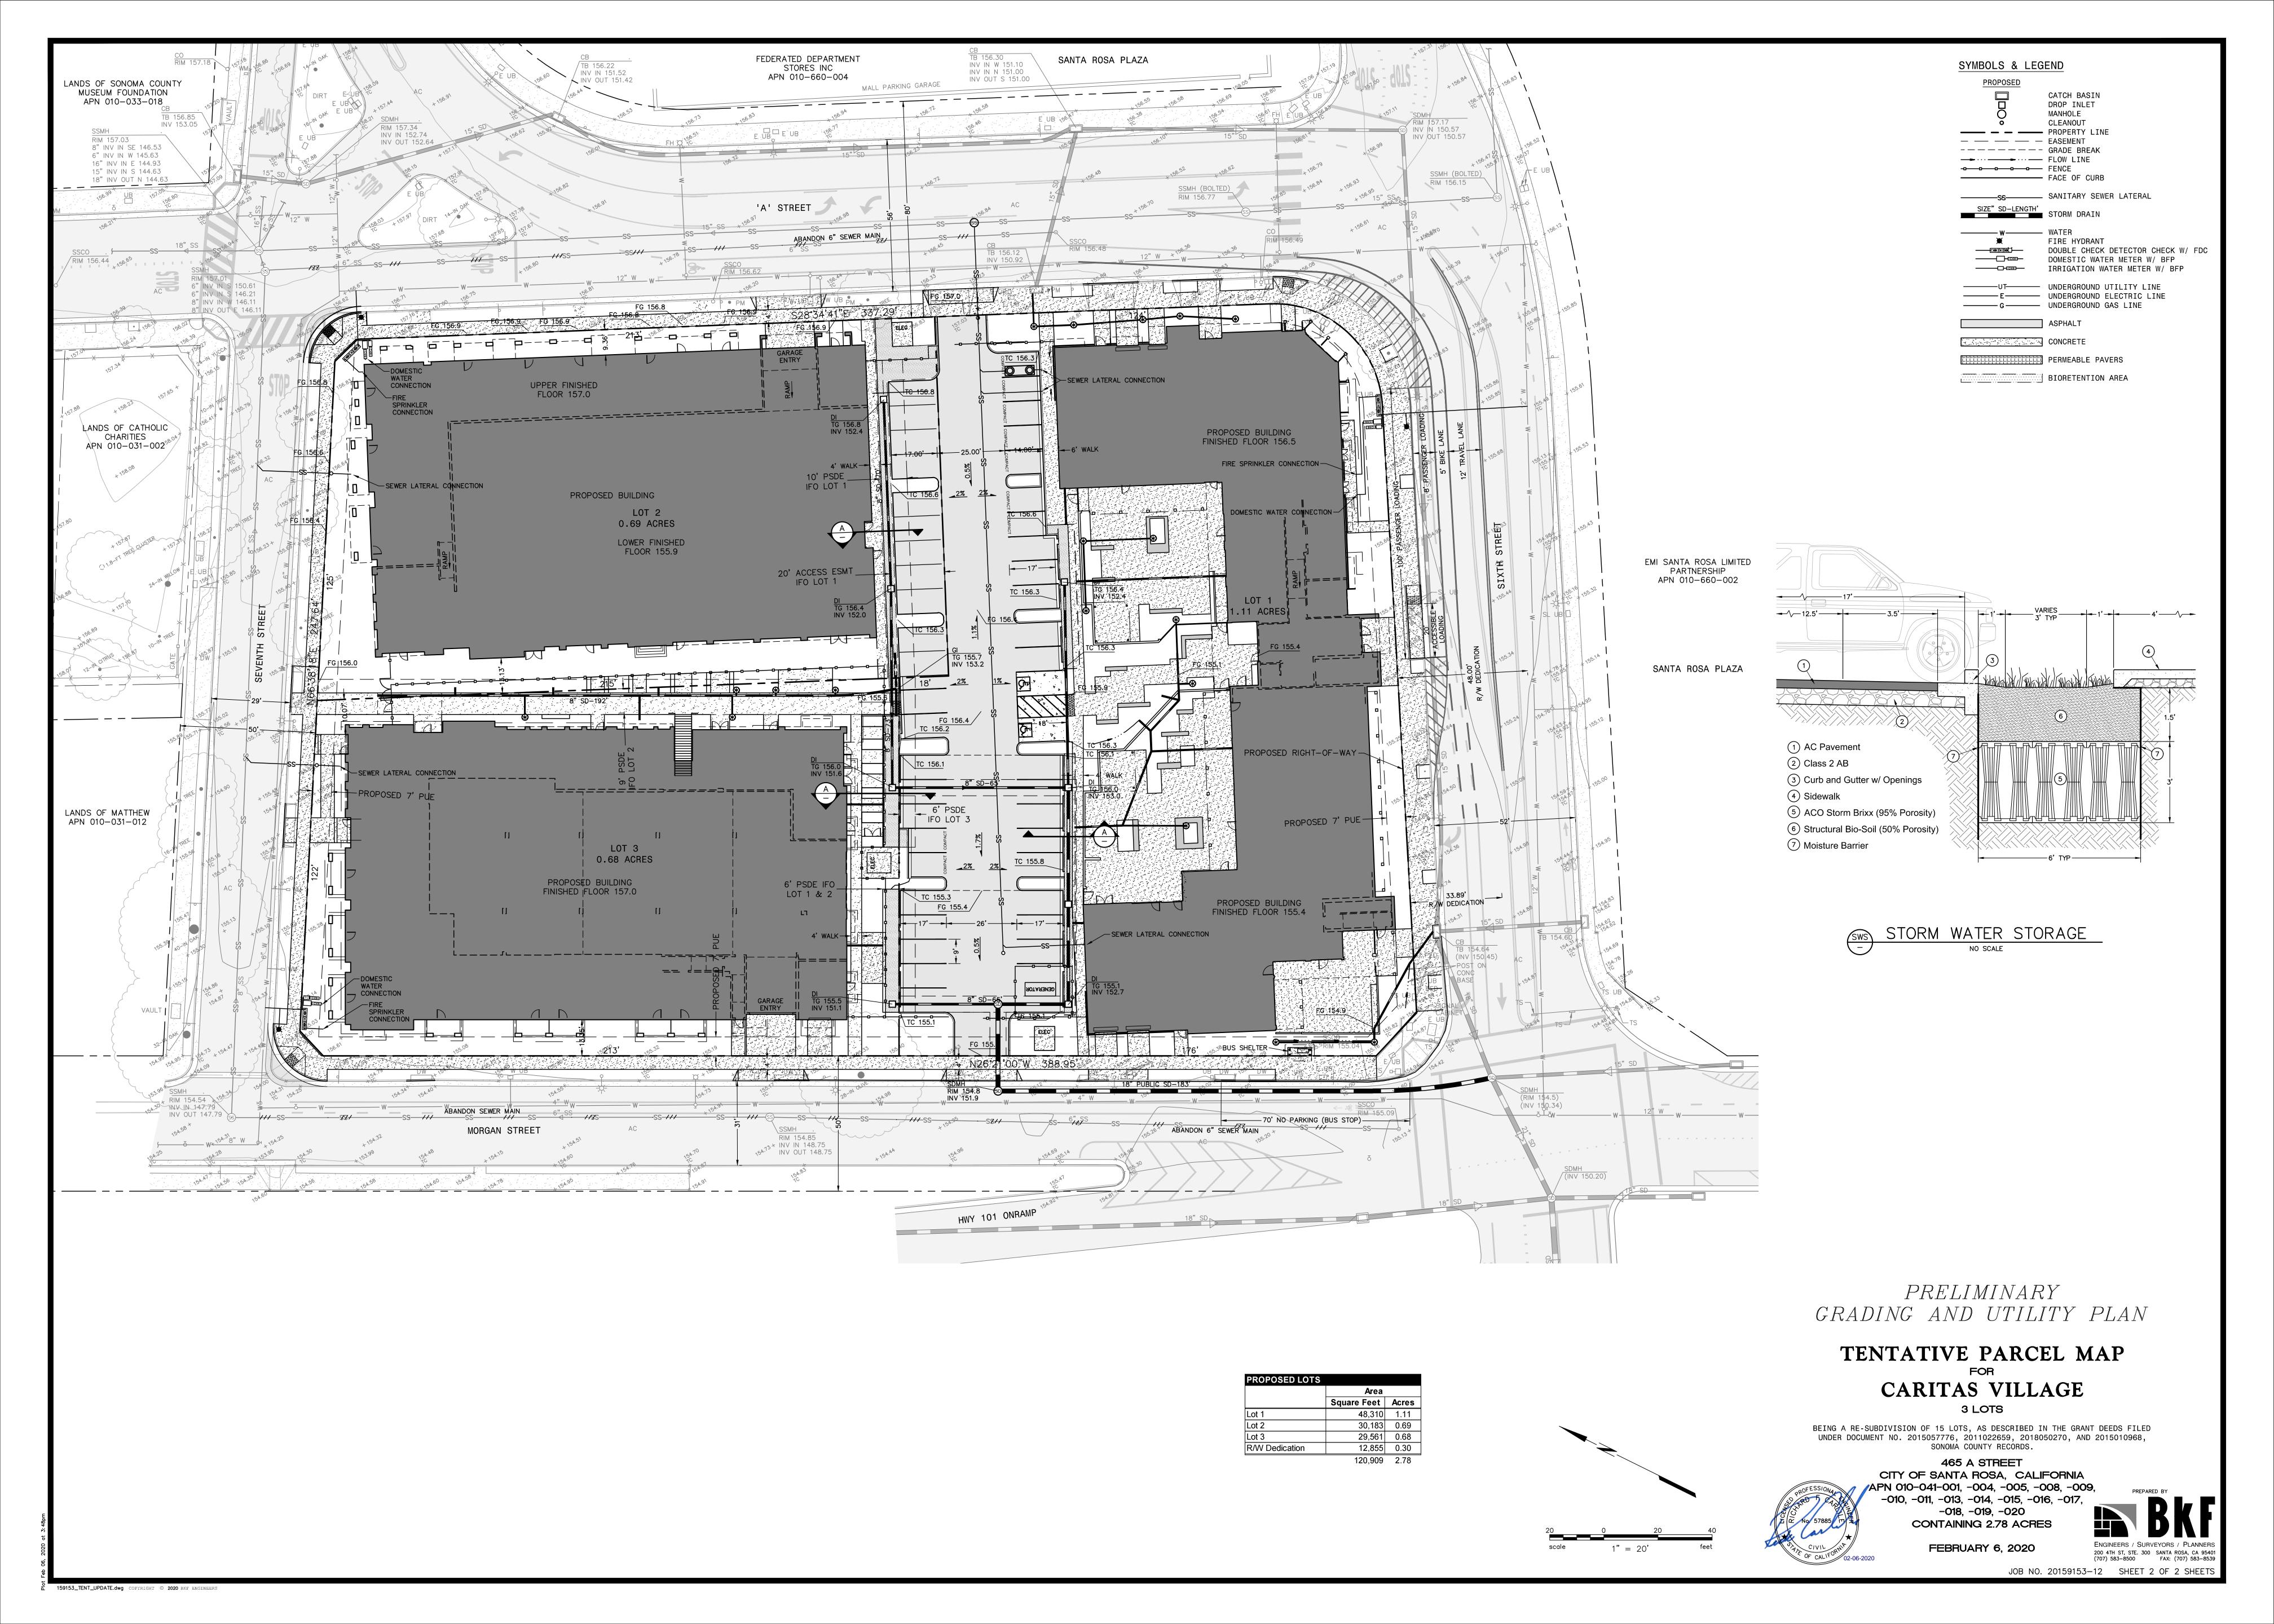

## TENTATIVE PARCEL MAP

SONOMA COUNTY RECORDS. 465 A STREET

CITY OF SANTA ROSA, CALIFORNIA **∕**APN 010-041-001, -004, -005, -008, -009, -010, -011, -013, -014, -015, -016, -017, -018, -019, -020

200 4TH ST, STE. 300 SANTA ROSA, CA 95401

## CARITAS VILLAGE 3 LOTS

BEING A RE-SUBDIVISION OF 15 LOTS, AS DESCRIBED IN THE GRANT DEEDS FILED UNDER DOCUMENT NO. 2015057776. 2011022659. 2018050270. AND 2015010968.

CONTAINING 2.78 ACRES

FEBRUARY 6, 2020

UTILITY NOTES

ALL PROPOSED UTILITY IMPROVEMENTS SHALL BE INSTALLED AS PUBLIC UTILITIES. EXISTING SEWER AND WATER SERVICES WHICH WILL NOT BE USED WITH THESE

SUBDIVISION IMPROVEMENTS WILL BE ABANDONED IN ACCORDANCE WITH THE CITY OF SANTA ROSA DESIGN AND CONSTRUCTION STANDARDS. EXISTING SEPTIC SYSTEMS WILL BE ABANDONED IN ACCORDANCE WITH PERMITS FROM THE CITY BUILDING DEPARTMENT AND THE SONOMA COUNTY PERMIT AND