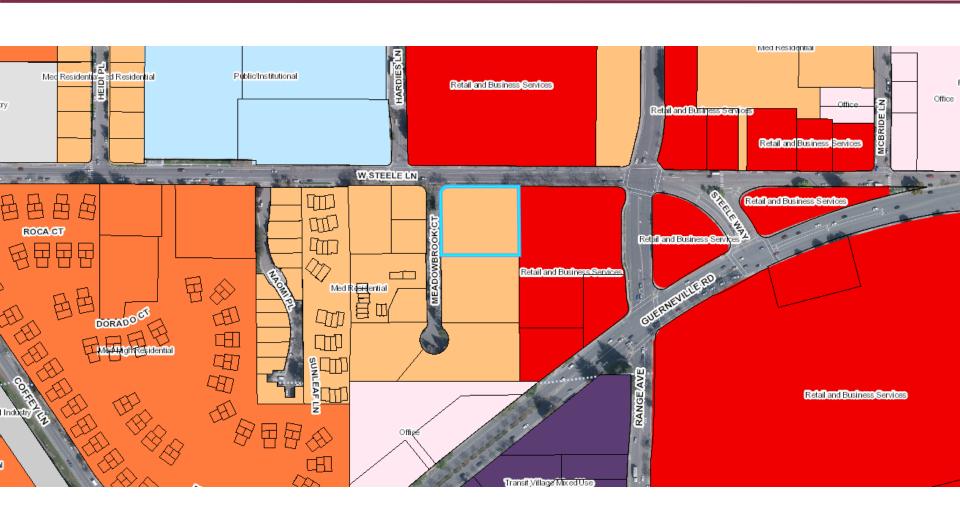

# 1650 W. Steele Lane Apartments Concept Design Review

Design Review Board

March 5, 2020

Adam Ross City Planner Planning and Economic Development





# **Project Description**



 Concept Review for the West Steele Lane Apartments, a 36-unit courtyard apartment complex comprised of one, two, and three bedroom units. One parking space is provided per unit for a total of 36 spaces.



# anta Rosa Project Description

- 36 units
- 100% Density Bonus Application subject to Minor Use Permit
- Includes Concession for Parking



# Project Location 1650 W. Steele Lane





## Project Location 1650 W. Steele Lane





# **Development Standards**

 All main building entries shall orient toward the street; surface parking lots are not permitted in front of buildings; Locate on-site parking to the rear or side of the property, or internal to the block, and provide access to parking through alleys and driveways, where possible



## Site Plan















1) View from Steele Ln & Hardies Ln







5 View from Meadowbrooke







(4) Perspective from Courtyard Ground









MOZ DESIGNS- LASERCUT LIMESTONE PATTERN



EXTERIOR TILE LAYOUT



2 BLDG 'A' From Courtyard







































## Landscape Plan





# **Public Correspondence**

- Density, Traffic, and Parking
- Design was favored





 Design Review Board provide comments/considerations/recommendations for the W. Steele Lan