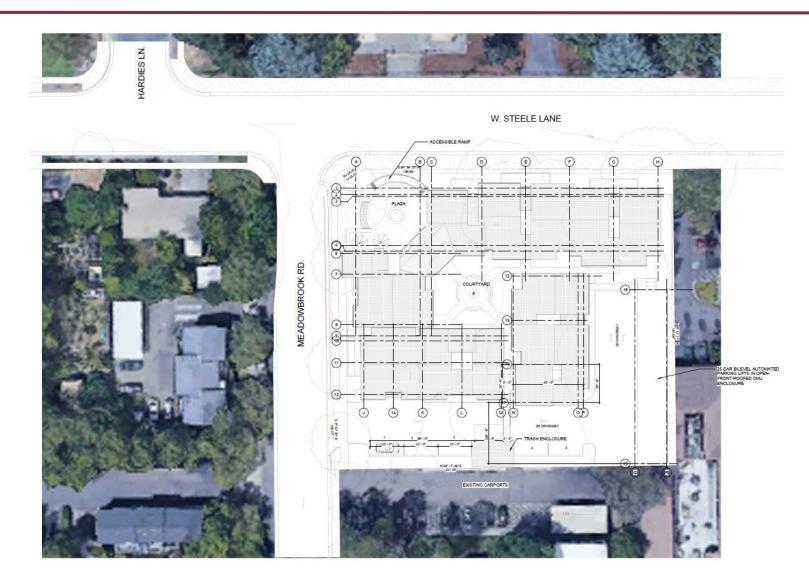

# **Development Standards**

 All main building entries shall orient toward the street; surface parking lots are not permitted in front of buildings; Locate on-site parking to the rear or side of the property, or internal to the block, and provide access to parking through alleys and driveways, where possible

## Site Plan

1) View from Steele Ln & Hardies Ln

5 View from Meadowbrooke

(4) Perspective from Courtyard Ground

MOZ DESIGNS- LASERCUT LIMESTONE PATTERN

EXTERIOR TILE LAYOUT

2 BLDG 'A' From Courtyard