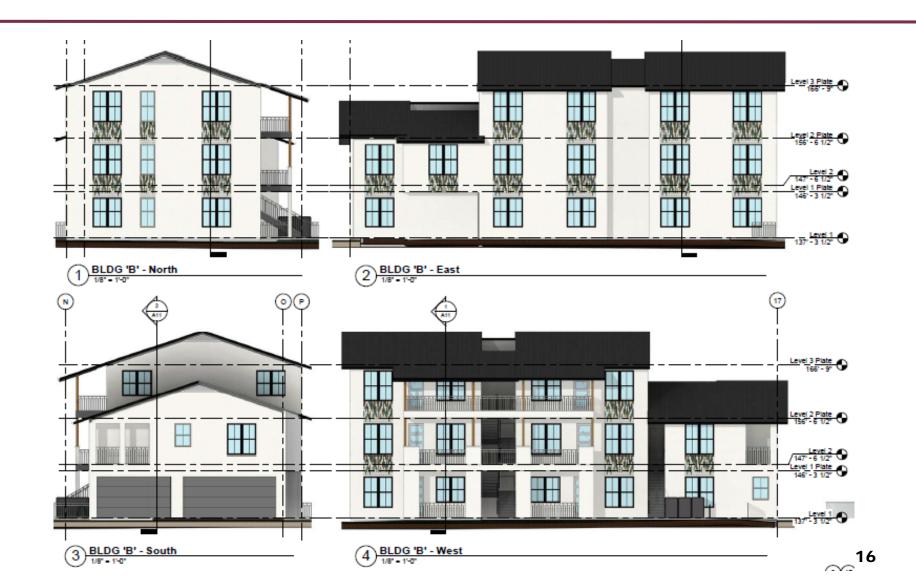

## Site Plan

1) View from Steele Ln & Hardies Ln

5 View from Meadowbrooke

(4) Perspective from Courtyard Ground

MOZ DESIGNS- LASERCUT LIMESTONE PATTERN

EXTERIOR TILE LAYOUT

2 BLDG 'A' From Courtyard