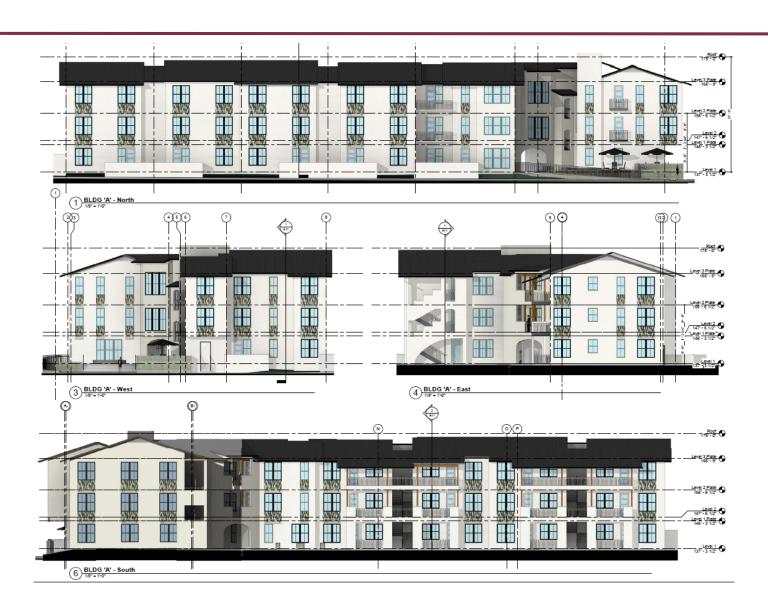

## Site Plan

1) View from Steele Ln & Hardies Ln

5 View from Meadowbrooke

(4) Perspective from Courtyard Ground

MOZ DESIGNS- LASERCUT LIMESTONE PATTERN

EXTERIOR TILE LAYOUT

2 BLDG 'A' From Courtyard