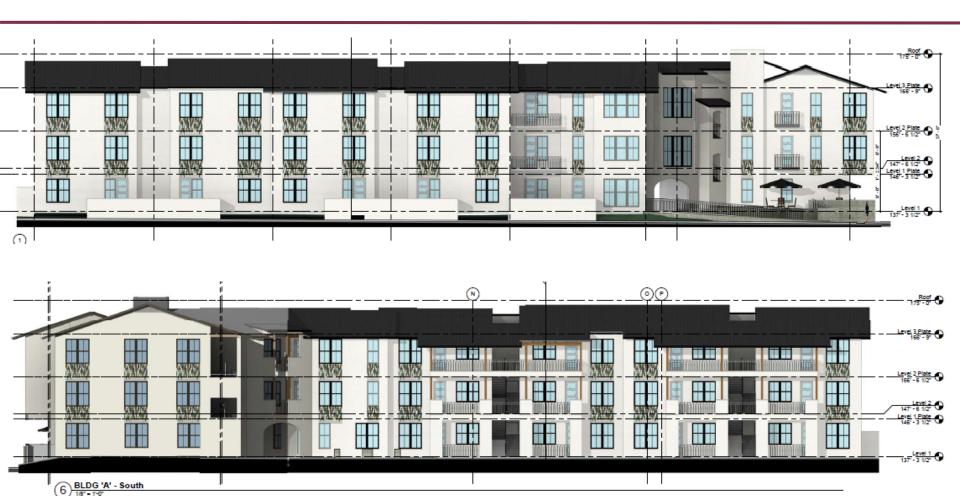

## Site Plan

1) View from Steele Ln & Hardies Ln

5 View from Meadowbrooke

(4) Perspective from Courtyard Ground

MOZ DESIGNS- LASERCUT LIMESTONE PATTERN

EXTERIOR TILE LAYOUT

2 BLDG 'A' From Courtyard