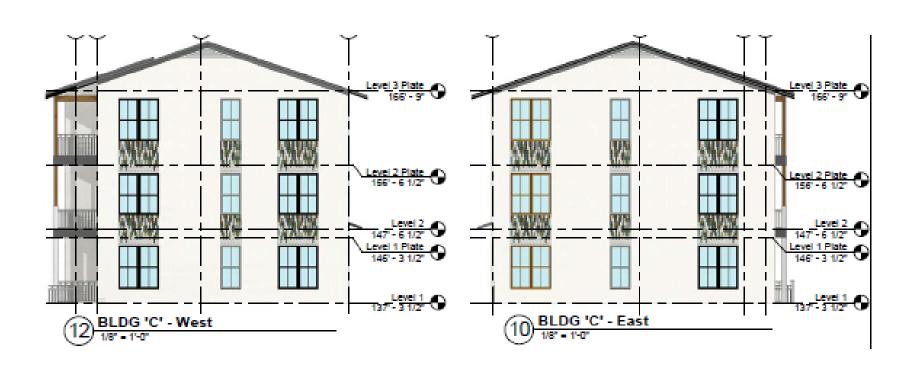

## Site Plan

1) View from Steele Ln & Hardies Ln

5 View from Meadowbrooke

(4) Perspective from Courtyard Ground

MOZ DESIGNS- LASERCUT LIMESTONE PATTERN

EXTERIOR TILE LAYOUT

2 BLDG 'A' From Courtyard