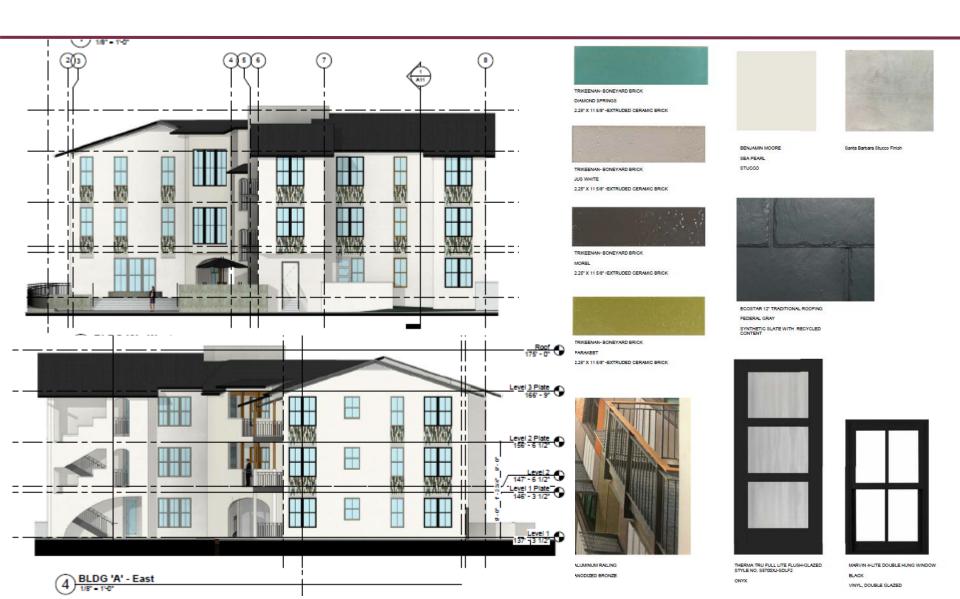

# **Development Standards**

 All main building entries shall orient toward the street; surface parking lots are not permitted in front of buildings; Locate on-site parking to the rear or side of the property, or internal to the block, and provide access to parking through alleys and driveways, where possible

## Site Plan

1) View from Steele Ln & Hardies Ln

5 View from Meadowbrooke

(4) Perspective from Courtyard Ground

MOZ DESIGNS- LASERCUT LIMESTONE PATTERN

EXTERIOR TILE LAYOUT

2 BLDG 'A' From Courtyard