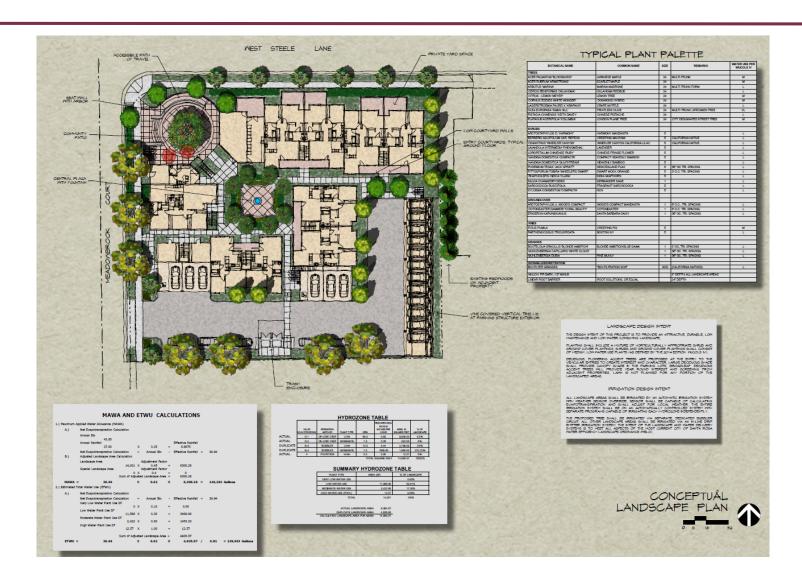

100% Density Bonus Application subject to Minor Use Permit
- Includes Concession for Parking



# Project Location 1650 W. Steele Lane





## Project Location 1650 W. Steele Lane





# **Development Standards**

 All main building entries shall orient toward the street; surface parking lots are not permitted in front of buildings; Locate on-site parking to the rear or side of the property, or internal to the block, and provide access to parking through alleys and driveways, where possible



## Site Plan















1) View from Steele Ln & Hardies Ln







5 View from Meadowbrooke







(4) Perspective from Courtyard Ground









MOZ DESIGNS- LASERCUT LIMESTONE PATTERN



EXTERIOR TILE LAYOUT



2 BLDG 'A' From Courtyard







































## Landscape Plan





# **Public Correspondence**

- Density, Traffic, and Parking
- Design was favored





 Design Review Board provide comments/considerations/recommendations for the W. Steele Lane Apartments within the North Santa Rosa Station Area Specific Plan, a Priority Development Area





Adam Ross, City Planner
Planning and Economic Development

ARoss@srcity.org

(707) 543-4705