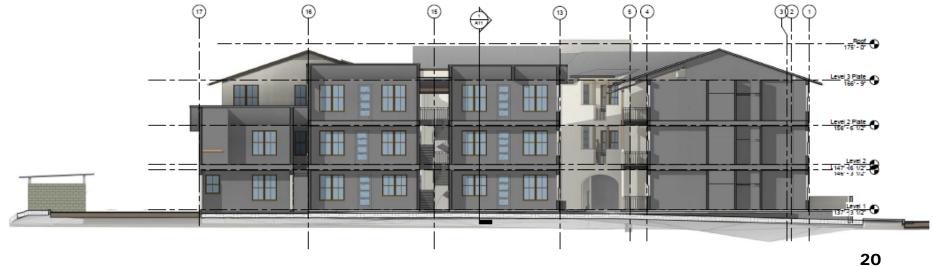

## Site Plan

1) View from Steele Ln & Hardies Ln

5 View from Meadowbrooke

(4) Perspective from Courtyard Ground

MOZ DESIGNS- LASERCUT LIMESTONE PATTERN

EXTERIOR TILE LAYOUT

2 BLDG 'A' From Courtyard