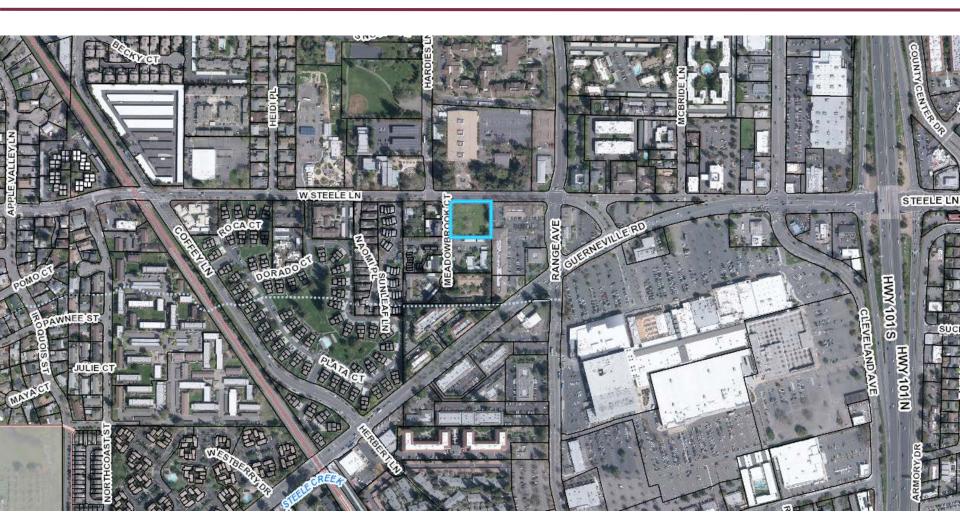

# 1650 W. Steele Lane Apartments Concept Design Review

Design Review Board

March 5, 2020

Adam Ross City Planner Planning and Economic Development





# **Project Description**



 Concept Review for the West Steele Lane Apartments, a 36-unit courtyard apartment complex comprised of one, two, and three bedroom units. One parking space is provided per unit for a total of 36 spaces.



# anta Rosa Project Description

- 36 units
- 100% Density Bonus Application subject to Minor Use Permit
- Includes Concession for Parking



# Project Location 1650 W. Steele Lane





## Project Location 1650 W. Steele Lane





# **Development Standards**

 All main building entries shall orient toward the street; surface parking lots are not permitted in front of buildings; Locate on-site parking to the rear or side of the property, or internal to the block, and provide access to parking through alleys and driveways, where possible



## Site Plan















1) View from Steele Ln & Hardies Ln







5 View from Meadowbrooke







(4) Perspective from Courtyard Ground









MOZ DESIGNS- LASERCUT LIMESTONE PATTERN



EXTERIOR TILE LAYOUT



2 BLDG 'A' From Courtyard







































## Landscape Plan





# **Public Correspondence**

- Density, Traffic, and Parking
- Design was favored





 Design Review Board provide comments/conside