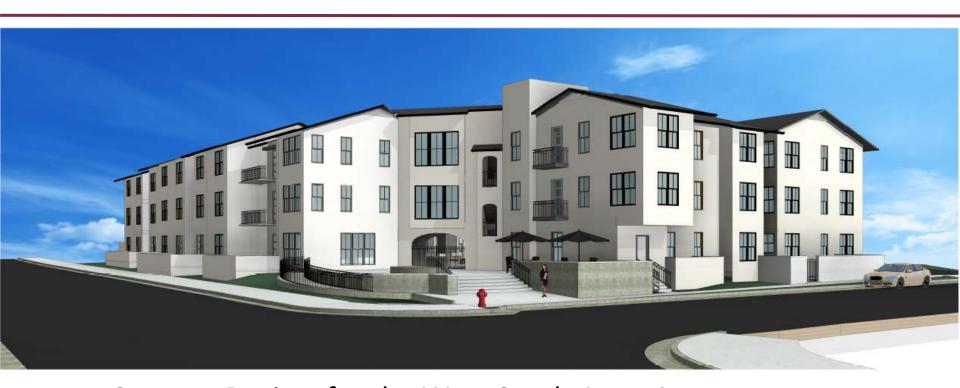

# **Project Description**

 Concept Review for the West Steele Lane Apartments, a 36-unit courtyard apartment complex comprised of one, two, and three bedroom units. One parking space is provided per unit for a total of 36 spaces.

## Site Plan

1) View from Steele Ln & Hardies Ln

5 View from Meadowbrooke

(4) Perspective from Courtyard Ground

MOZ DESIGNS- LASERCUT LIMESTONE PATTERN

EXTERIOR TILE LAYOUT

2 BLDG 'A' From Courtyard