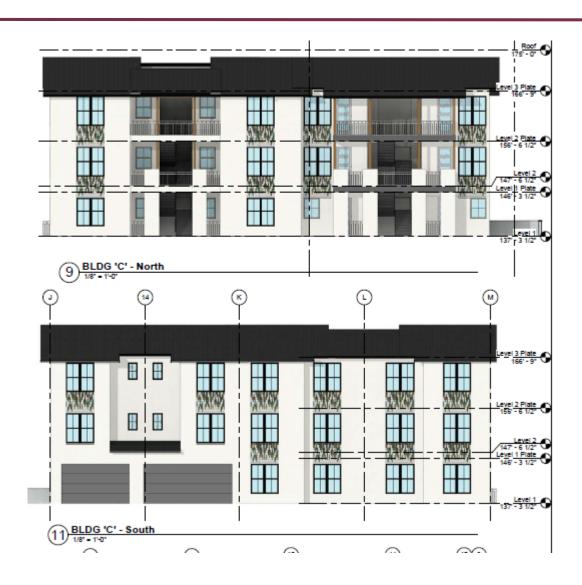

## Site Plan

1) View from Steele Ln & Hardies Ln

5 View from Meadowbrooke

(4) Perspective from Courtyard Ground

MOZ DESIGNS- LASERCUT LIMESTONE PATTERN

EXTERIOR TILE LAYOUT

2 BLDG 'A' From Courtyard