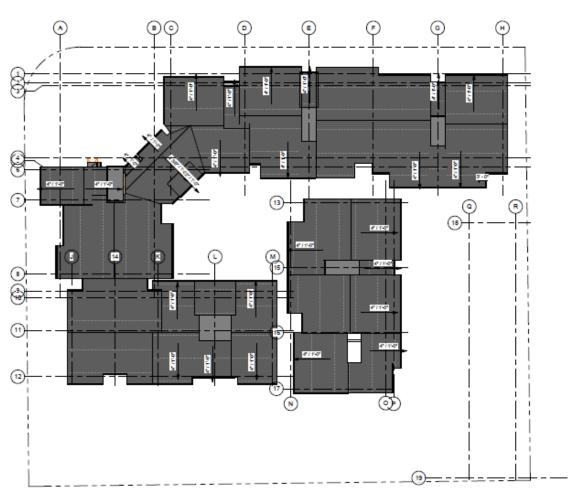

## Site Plan

1) View from Steele Ln & Hardies Ln

5 View from Meadowbrooke

(4) Perspective from Courtyard Ground

MOZ DESIGNS- LASERCUT LIMESTONE PATTERN

EXTERIOR TILE LAYOUT

2 BLDG 'A' From Courtyard