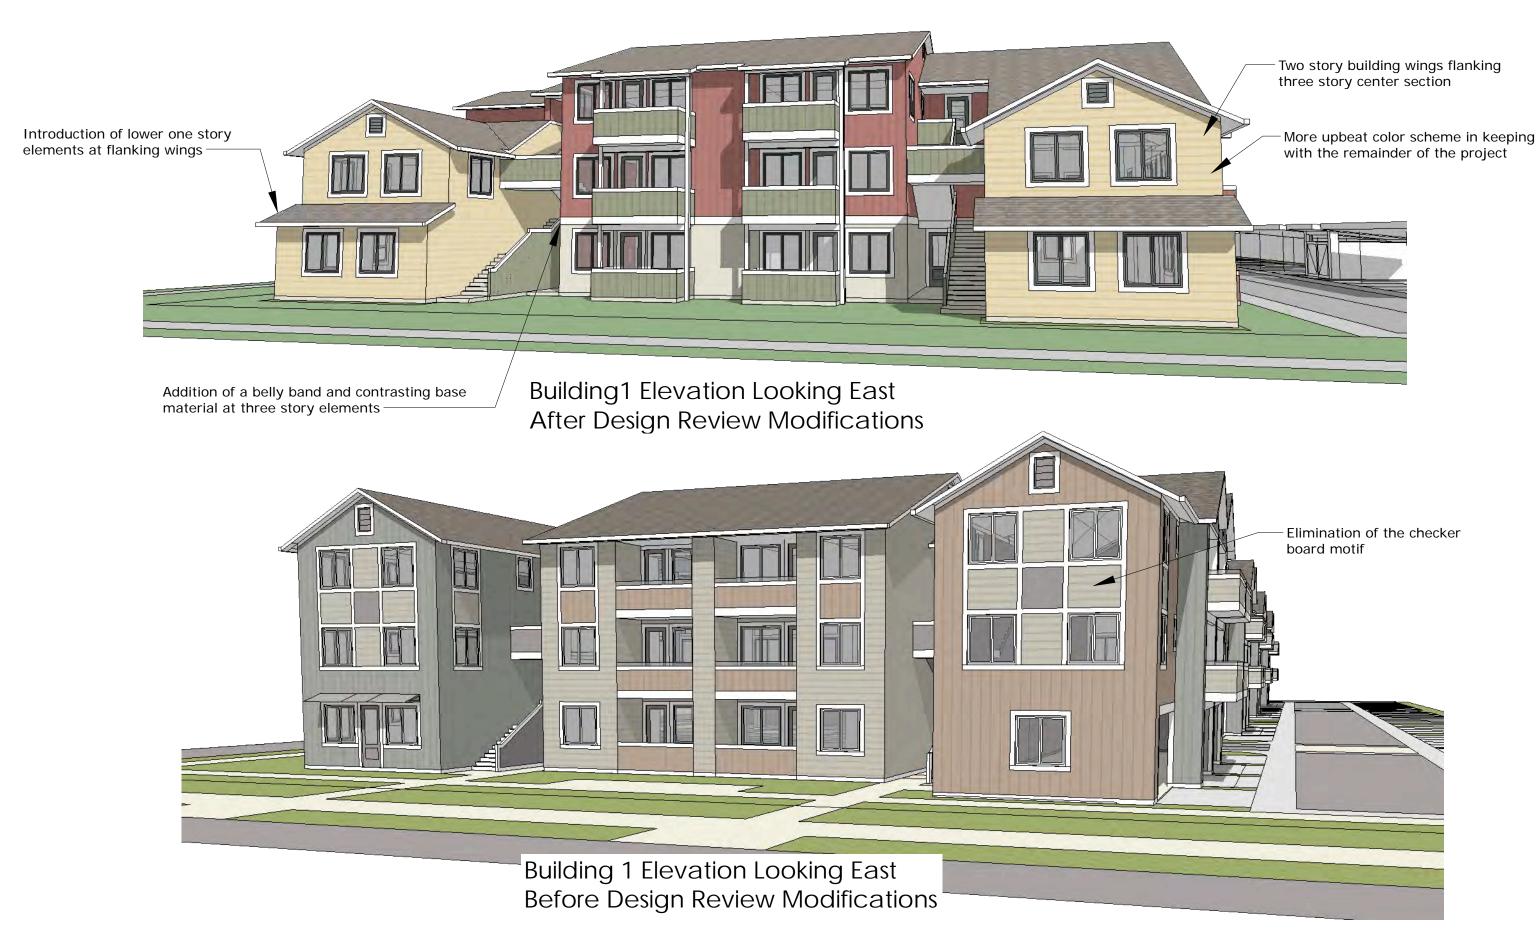

Burbank Avenue Concept Study

Building 1 Elevations 1:10 24 12/7/19

North (Entry Street) Elevation

South Elevation

Prepared For Schellinger Brothers

Burbank Avenue Concept Study

Building 2 Elevations 1:10 27 12/7/19