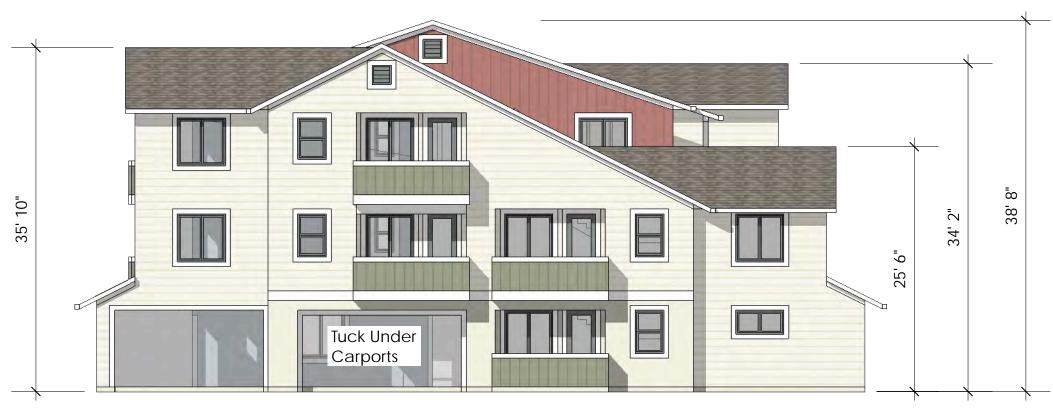

The apartments are stacked flats in four two & three story buildings with tuck under parking. There are 20-1 bedroom/ 1 bath units, 26-2 bedroom/ 1 bath units and 18-3 bedroom/ 2 bath units for a total of 64 units. There are 44 tuck-under parking spaces and 24 carport spaces for a total of 68 covered spaces allowing 1 double garage space per building to be used as ADA parking. There are 28 tandem driveway spaces and 15 surface parking spaces with an additional 26 on-street parallel spaces for a total of 137 spaces providing an apartment parking ratio of 2.14 spaces per unit.