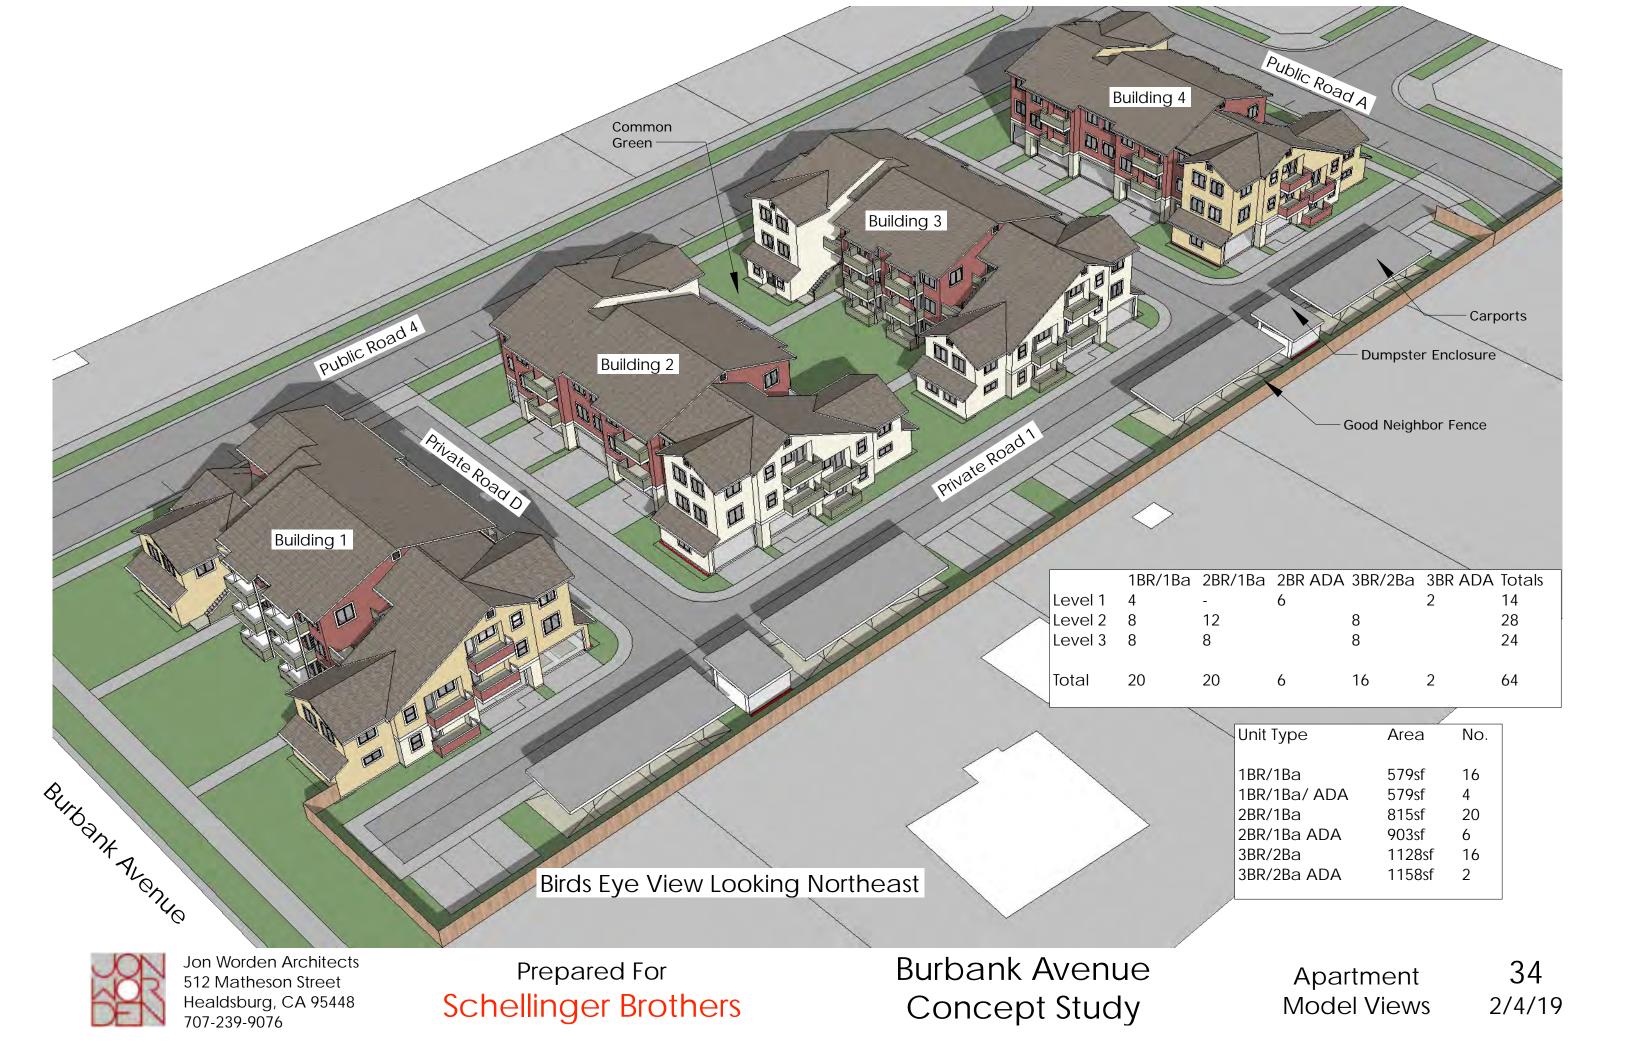

The apartments are stacked flats in four two & three story buildings with tuck under parking. There are 20-1 bedroom/ 1 bath units, 26-2 bedroom/ 1 bath units and 18-3 bedroom/ 2 bath units for a total of 64 units. There are 44 tuck-under parking spaces and 24 carport spaces for a total of 68 covered spaces allowing 1 double garage space per building to be used as ADA parking. There are 28 tandem driveway spaces and 15 surface parking spaces with an additional 26 on-street parallel spaces for a total of 137 spaces providing an apartment parking ratio of 2.14 spaces per unit.

The apartment buildings are arranged so that the tuck-under parking faces inward and away from Burbank Avenue and the public street system creating a pair of auto courts connected by an internal private drive along the southern property boundary. Management offices, resident's community room, fitness room and laundries along with 10 ADA units (representing at least one of each unit type) are located at grade. Upper level units are accessed by common stairs. All units have either a private balcony or patio.