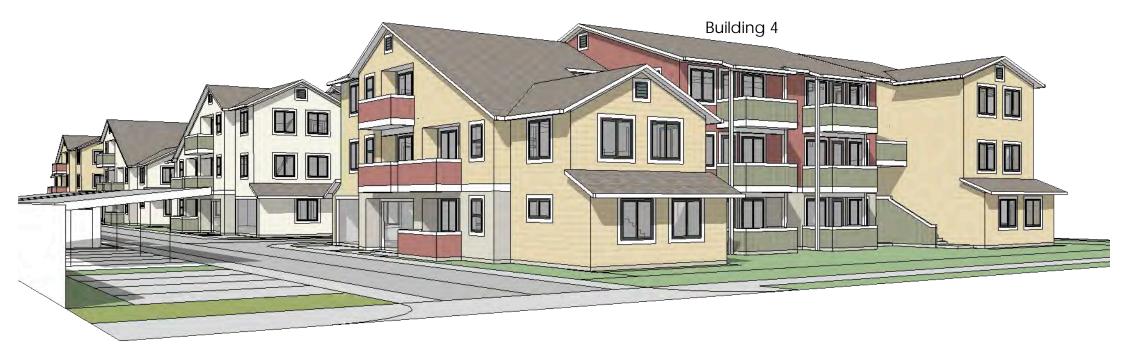

View of Common Green from Internal Drive Looking North

View Looking Looking Northwest at Internal Drive

Looking West at Building 4 from Internal Street