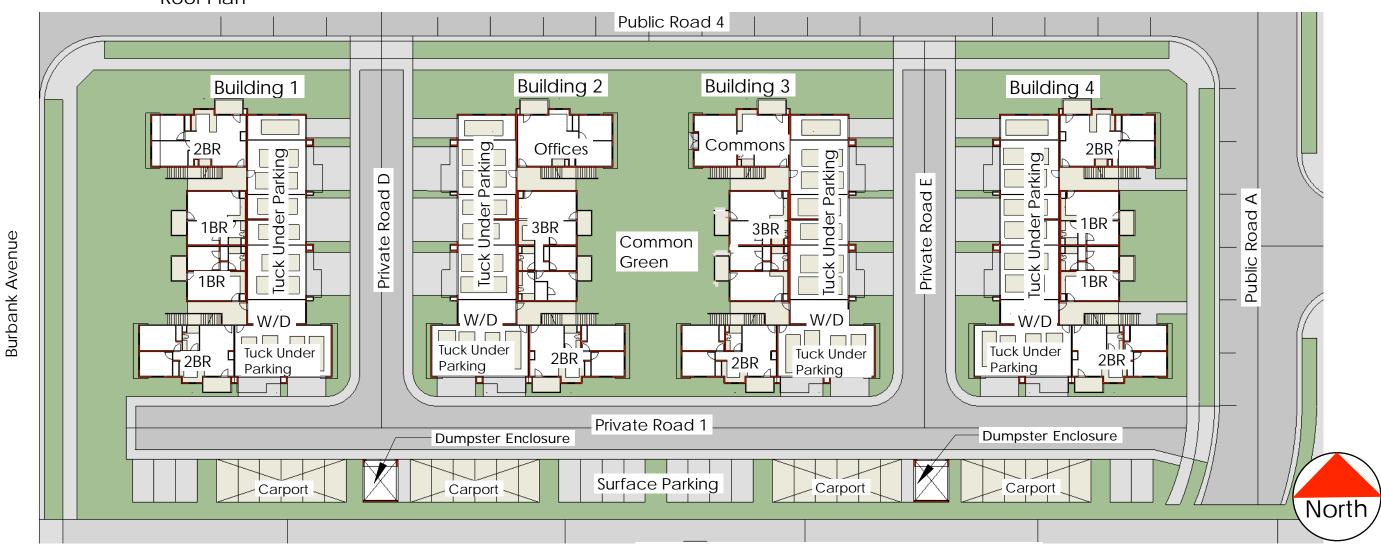

The apartments are stacked flats in four two & three story buildings with tuck under parking. There are 20-1 bedroom/ 1 bath units, 26-2 bedroom/ 1 bath units and 18-3 bedroom/ 2 bath units for a total of 64 units. There are 44 tuck-under parking spaces and 24 carport spaces for a total of 68 covered spaces allowing 1 double garage space per building to be used as ADA parking. There are 28 tandem driveway spaces and 15 surface parking spaces with an additional 26 on-street parallel spaces for a total of 137 spaces providing an apartment parking ratio of 2.14 spaces per unit.

The apartment buildings are arranged so that the tuck-under parking faces inward and away from Burbank Avenue and the public street system creating a pair of auto courts connected by an internal private drive along the southern property boundary. Management offices, resident's community room, fitness room and laundries along with 10 ADA units (representing at least one of each unit type) are located at grade. Upper level units are accessed by common stairs. All units have either a private balcony or patio.