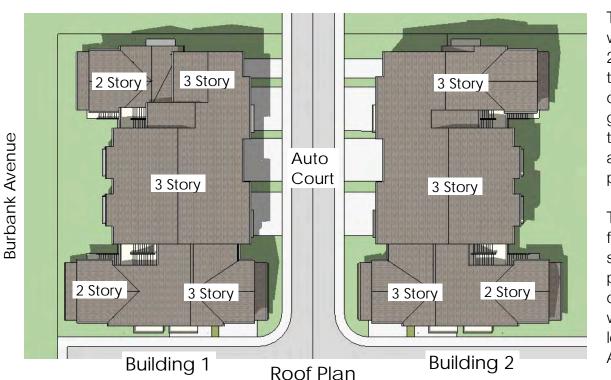

The apartment buildings are arranged so that the tuck-under parking faces inward and away from Burbank Avenue and the public street system creating a pair of auto courts connected by an internal private drive along the southern property boundary. Management offices, resident's community room, fitness room and laundries along with 10 ADA units (representing at least one of each unit type) are located at grade. Upper level units are accessed by common stairs. All units have either a private balcony or patio.