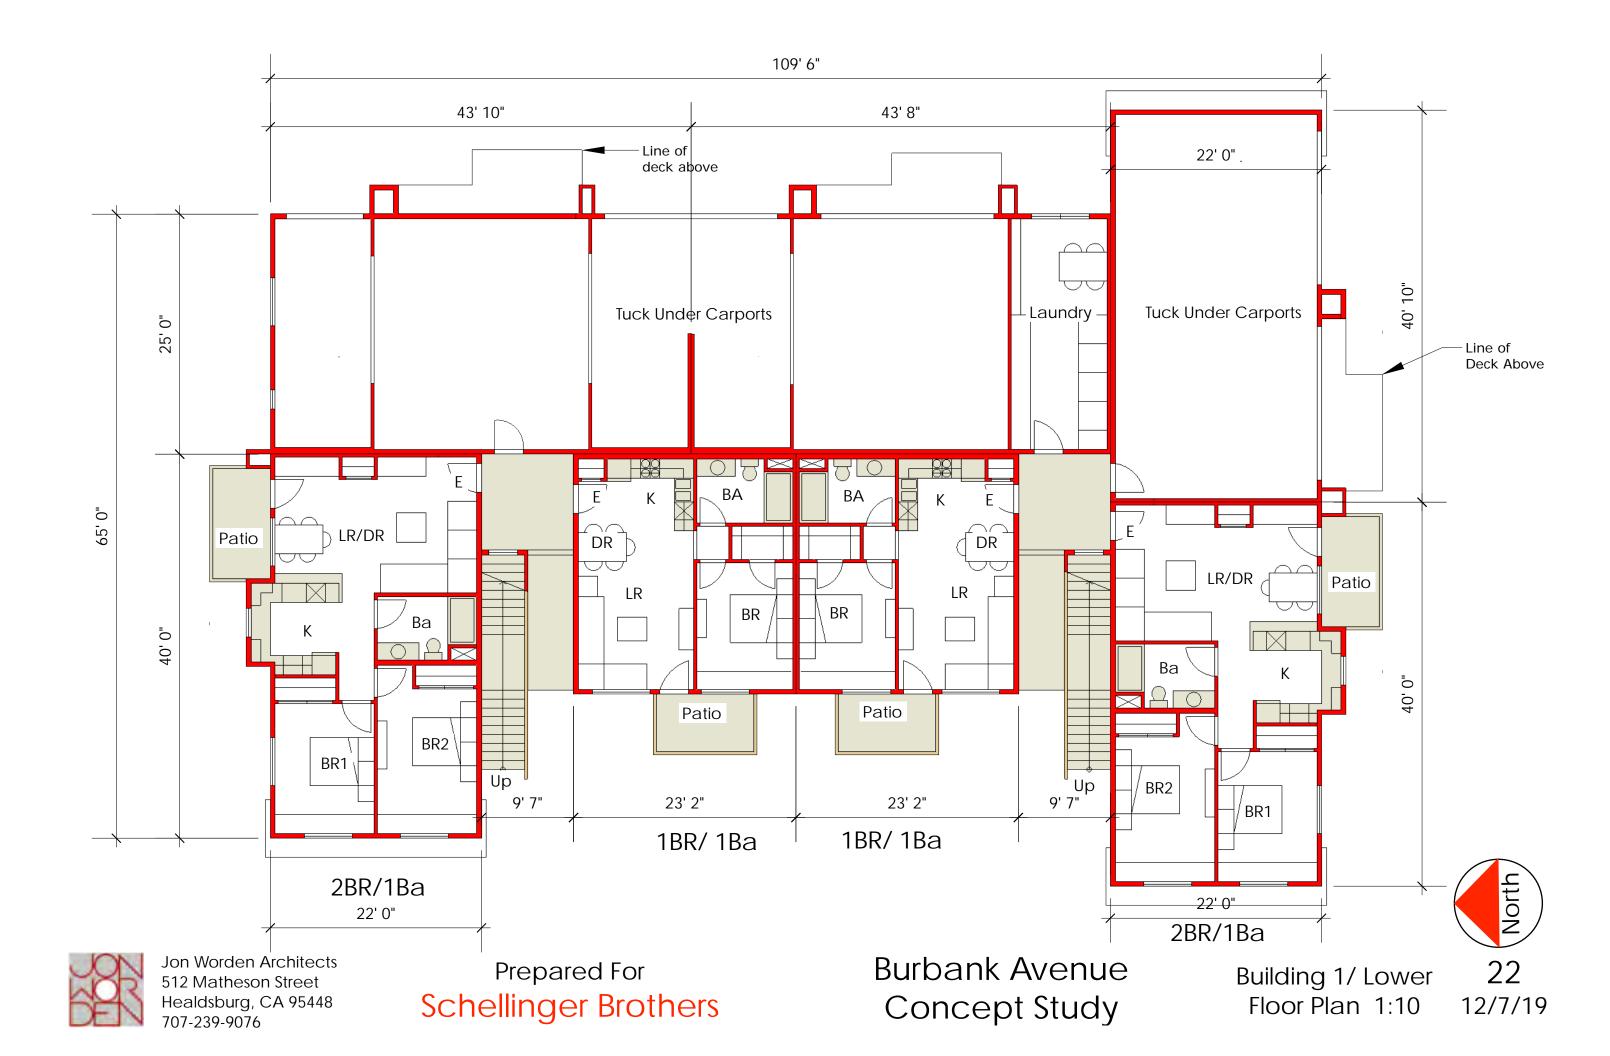

The apartments are stacked flats in four two & three story buildings with tuck under parking. There are 20-1 bedroom/ 1 bath units, 26-2 bedroom/ 1 bath units and 18-3 bedroom/ 2 bath units for a total of 64 units. There are 44 tuck-under parking spaces and 24 carport spaces for a total of 68 covered spaces allowing 1 double garage space per building to be used as ADA parking. There are 28 tandem driveway spaces and 15 surface parking spaces with an additional 26 on-street parallel spaces for a total of 137 spaces providing an apartment parking ratio of 2.14 spaces per unit.

The apartment buildings are arranged so that the tuck-under parking faces inward and away from Burbank Avenue and the public street system creating a pair of auto courts connected by an internal private drive along the southern property boundary. Management offices, resident's community room, fitness room and laundries along with 10 ADA units (representing at least one of each unit type) are located at grade. Upper level units are accessed by common stairs. All units have either a private balcony or patio.