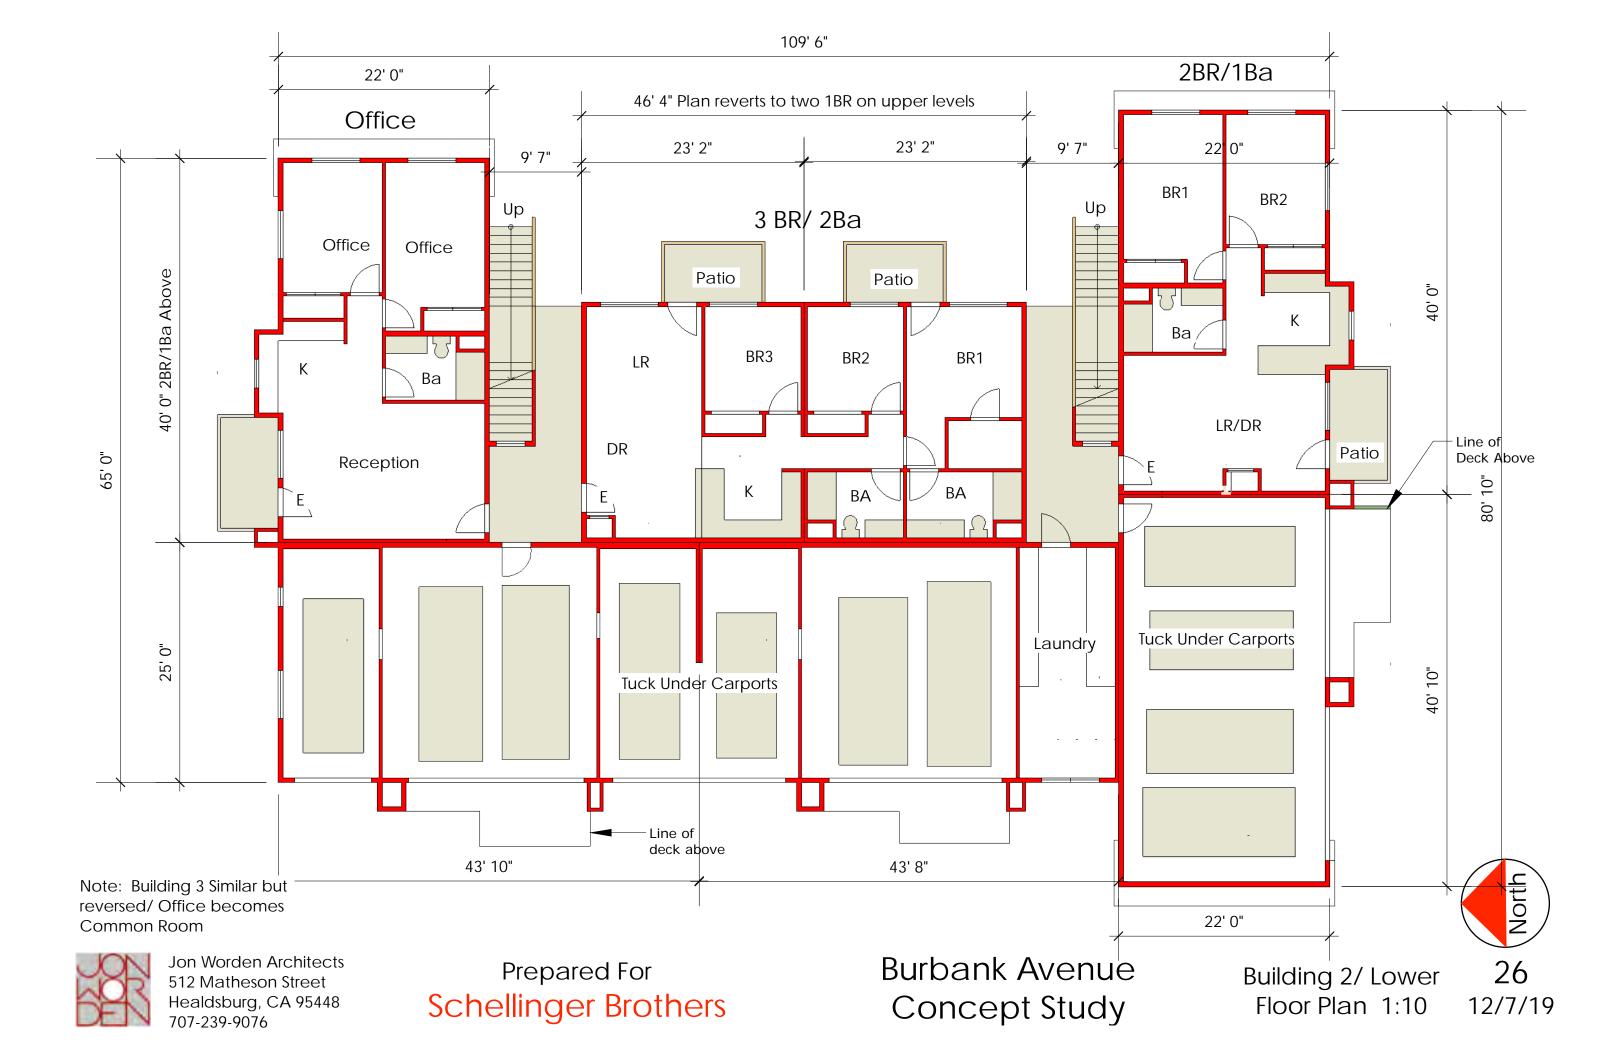

The apartments are stacked flats in four two & three story buildings with tuck under parking. There are 20-1 bedroom/ 1 bath units, 26-2 bedroom/ 1 bath units and 18-3 bedroom/ 2 bath units for a total of 64 units. There are 44 tuck-under parking spaces and 24 carport spaces for a total of 68 covered spaces allowing 1 double garage space per building to be used as ADA parking. There are 28 tandem driveway spaces and 15 surface parking spaces with an additional 26 on-street parallel spaces for a total of 137 spaces providing an apartment parking ratio of 2.14 spaces per unit.

The apartment buildings are arranged so that the tuck-under parking faces inward and away from Burbank Avenue and the public street system creating a pair of auto courts connected by an internal private drive along the southern property boundary. Management offices, resident's community room, fitness room and laundries along with 10 ADA units (representing at least one of each unit type) are located at grade. Upper level units are accessed by common stairs. All units have either a private balcony or patio.

Prepared For Schellinger Brothers

Burbank Avenue Concept Study

Building 1/ Upper Floor Plan 1:10 23 12/7/19

Jon Worden Architects 512 Matheson Street Healdsburg, CA 95448 707-239-9076

Prepared For Schellinger Brothers