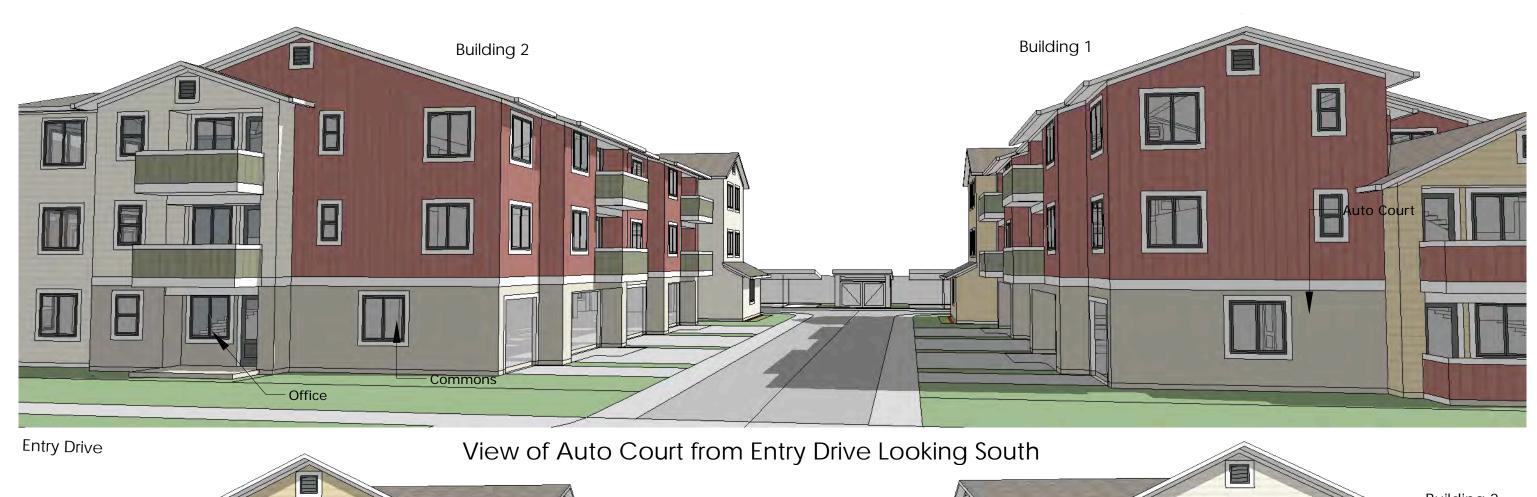

The apartment buildings are arranged so that the tuck-under parking faces inward and away from Burbank Avenue and the public street system creating a pair of auto courts connected by an internal private drive along the southern property boundary. Management offices, resident's community room, fitness room and laundries along with 10 ADA units (representing at least one of each unit type) are located at grade. Upper level units are accessed by common stairs. All units have either a private balcony or patio.

North (Entry Street) Elevation

South Elevation

Healdsburg, CA 95448 707-239-9076

Schellinger Brothers

Concept Study

**Model Views** 

2/4/20

View from Burbank Avenue Looking Southeast