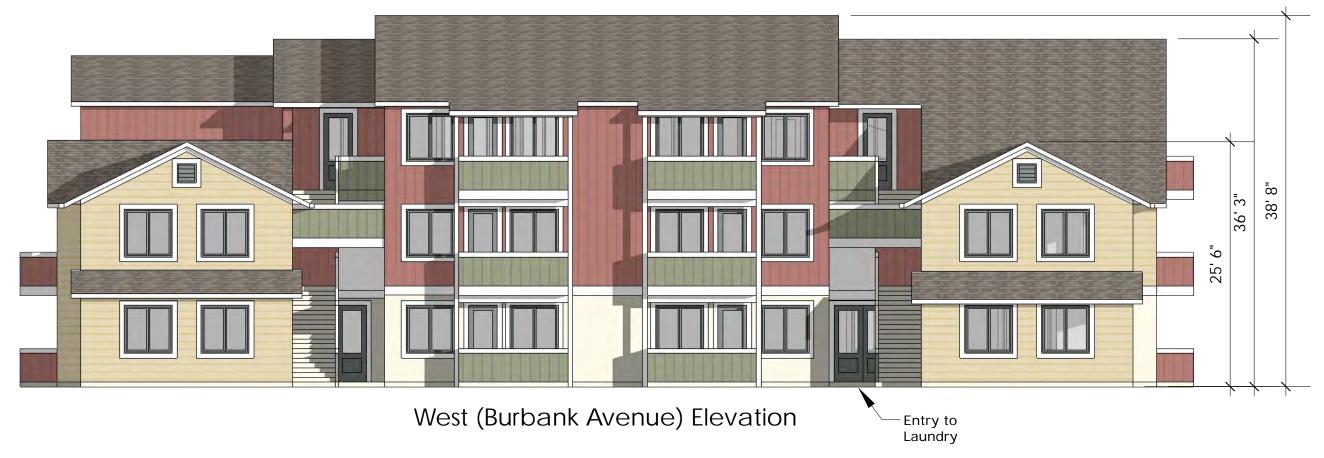

Burbank Avenue Concept Study

Building 1 Elevations 1:10 24 12/7/19

North (Entry Street) Elevation

South Elevation

Prepared For Schellinger Brothers

Burbank Avenue Concept Study

Building 2 Elevations 1:10 27 12/7/19