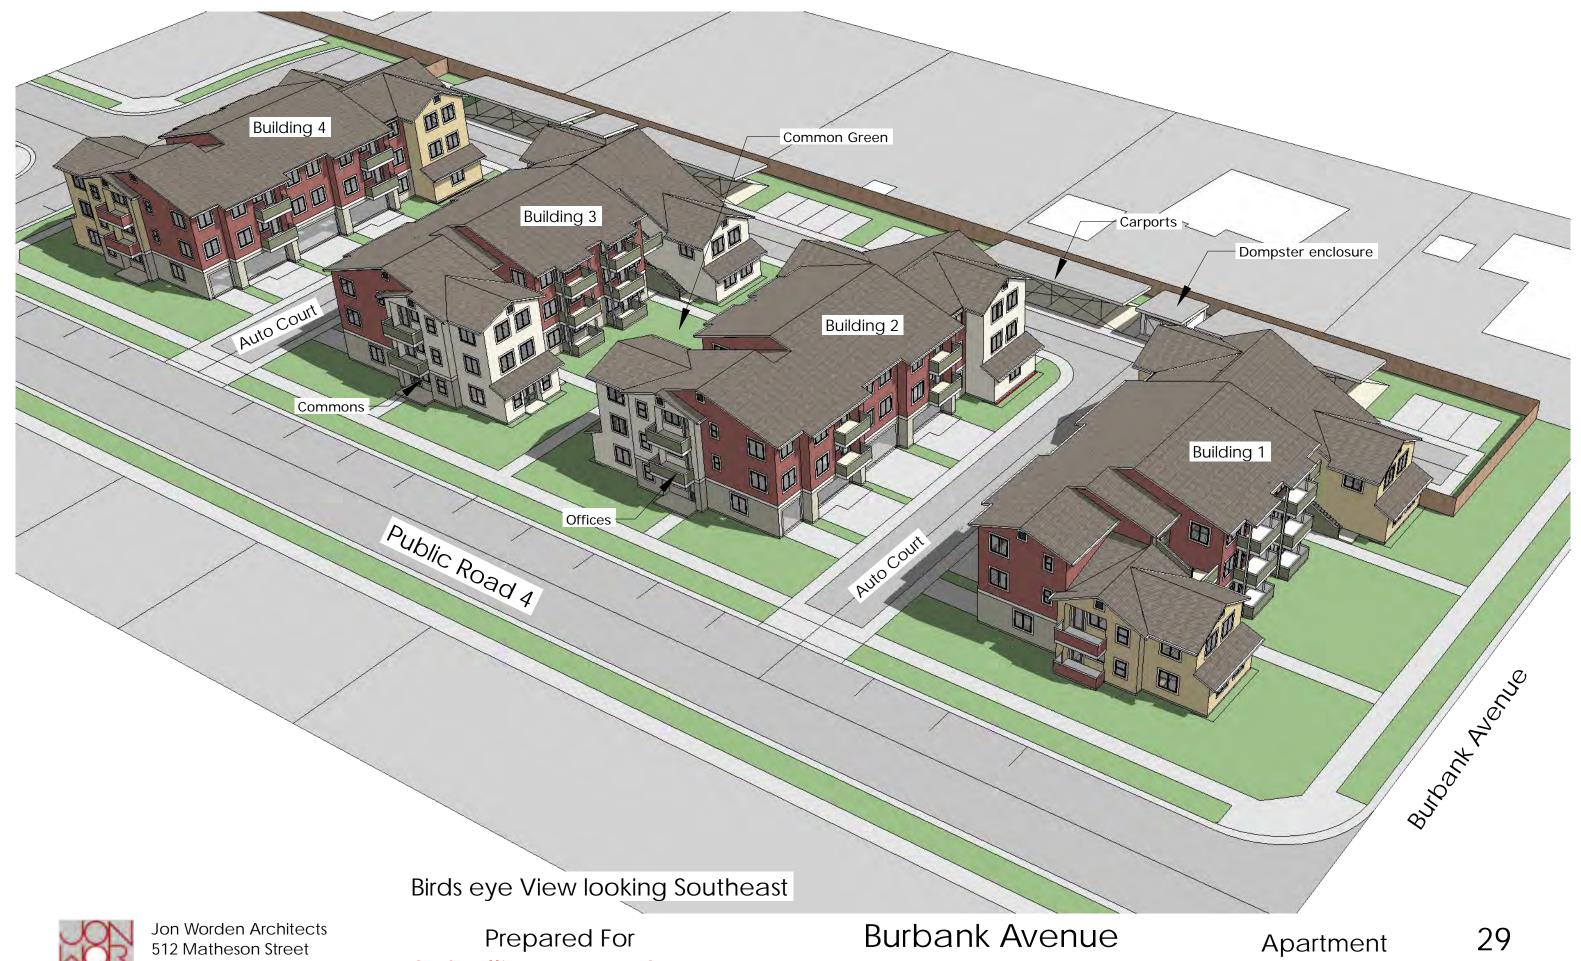

The apartments are stacked flats in four two & three story buildings with tuck under parking. There are 20-1 bedroom/ 1 bath units, 26-2 bedroom/ 1 bath units and 18-3 bedroom/ 2 bath units for a total of 64 units. There are 44 tuck-under parking spaces and 24 carport spaces for a total of 68 covered spaces allowing 1 double garage space per building to be used as ADA parking. There are 28 tandem driveway spaces and 15 surface parking spaces with an additional 26 on-street parallel spaces for a total of 137 spaces providing an apartment parking ratio of 2.14 spaces per unit.

The apartment buildings are arranged so that the tuck-under parking faces inward and away from Burbank Avenue and the public street system creating a pair of auto courts connected by an internal private drive along the southern property boundary. Management offices, resident's community room, fitness room and laundries along with 10 ADA units (representing at least one of each unit type) are located at grade. Upper level units are accessed by common stairs. All units have either a private balcony or patio.