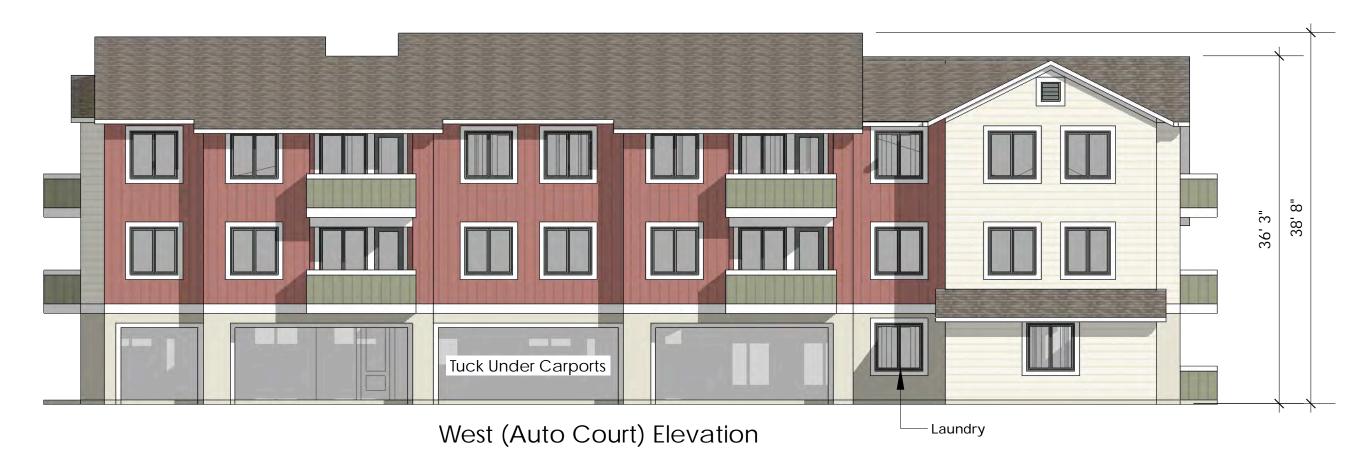

The apartment buildings are arranged so that the tuck-under parking faces inward and away from Burbank Avenue and the public street system creating a pair of auto courts connected by an internal private drive along the southern property boundary. Management offices, resident's community room, fitness room and laundries along with 10 ADA units (representing at least one of each unit type) are located at grade. Upper level units are accessed by common stairs. All units have either a private balcony or patio.