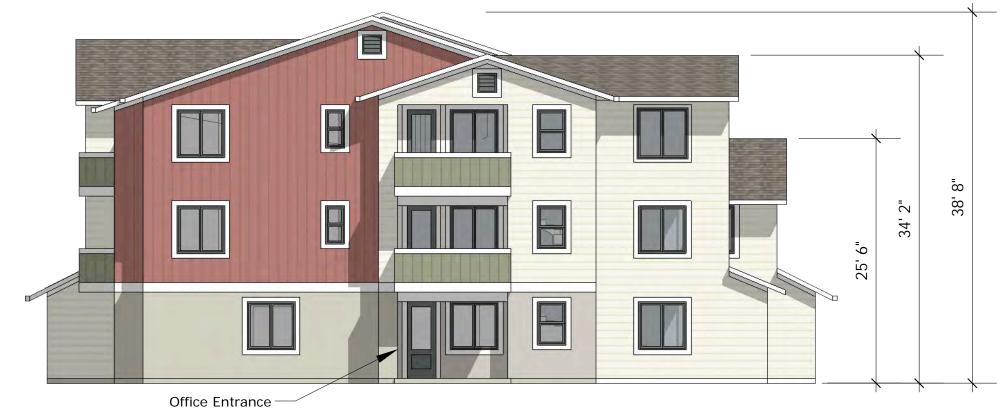

The apartment buildings are arranged so that the tuck-under parking faces inward and away from Burbank Avenue and the public street system creating a pair of auto courts connected by an internal private drive along the southern property boundary. Management offices, resident's community room, fitness room and laundries along with 10 ADA units (representing at least one of each unit type) are located at grade. Upper level units are accessed by common stairs. All units have either a private balcony or patio.