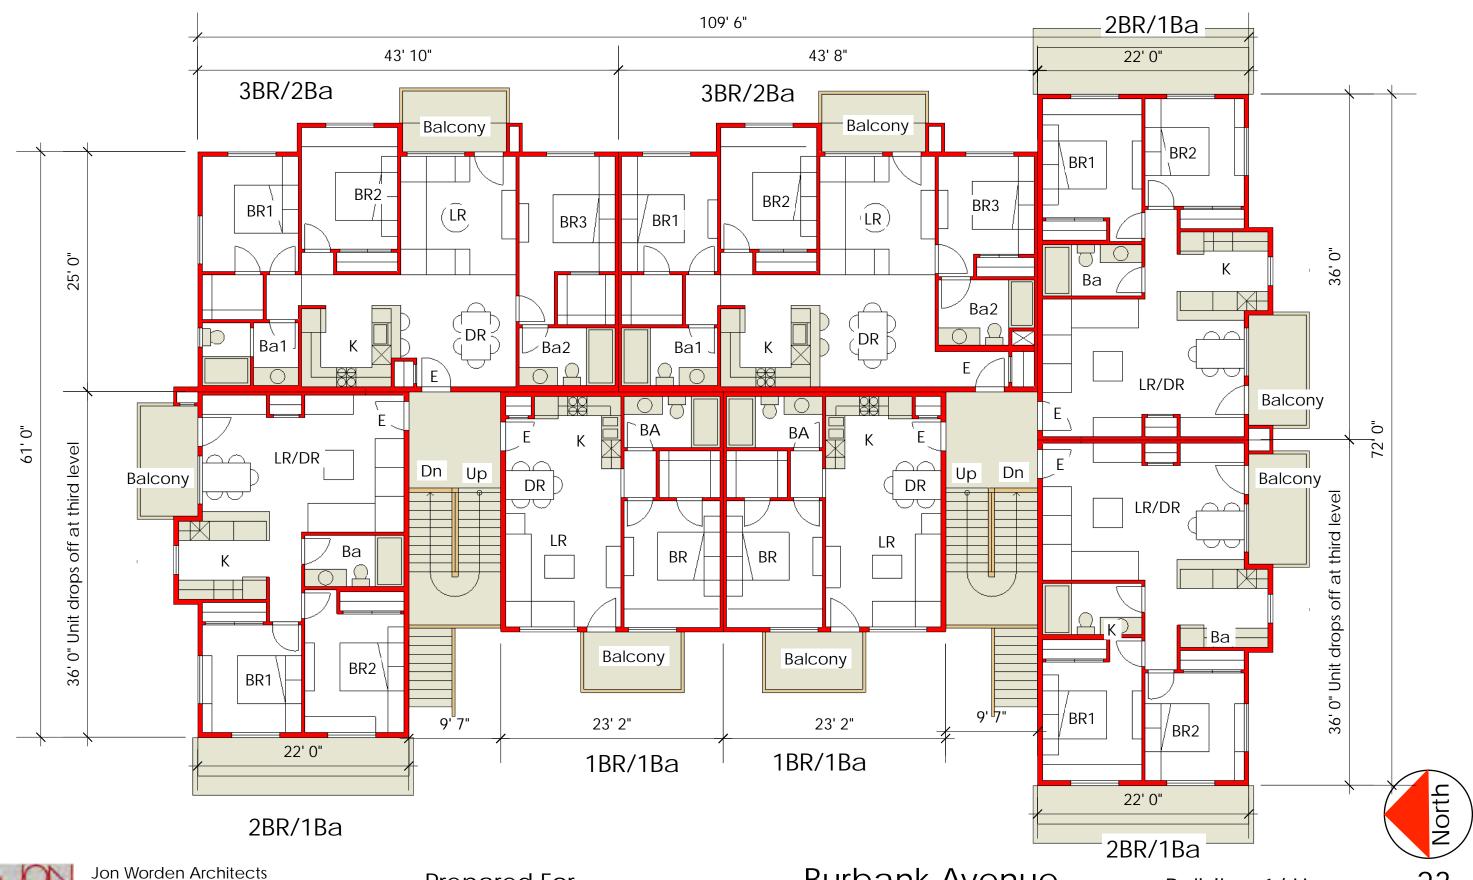

The apartments are stacked flats in four two & three story buildings with tuck under parking. There are 20-1 bedroom/ 1 bath units, 26-2 bedroom/ 1 bath units and 18-3 bedroom/ 2 bath units for a total of 64 units. There are 44 tuck-under parking spaces and 24 carport spaces for a total of 68 covered spaces allowing 1 double garage space per building to be used as ADA parking. There are 28 tandem driveway spaces and 15 surface parking spaces with an additional 26 on-street parallel spaces for a total of 137 spaces providing an apartment parking ratio of 2.14 spaces per unit.

The apartment buildings are arranged so that the tuck-under parking faces inward and away from Burbank Avenue and the public street system creating a pair of auto courts connected by an internal private drive along the southern property boundary. Management offices, resident's community room, fitness room and laundries along with 10 ADA units (representing at least one of each unit type) are located at grade. Upper level units are accessed by common stairs. All units have either a private balcony or patio.

Prepared For Schellinger Brothers

Burbank Avenue Concept Study

Building 1/ Upper Floor Plan 1:10 23 12/7/19

Jon Worden Architects 512 Matheson Street Healdsburg, CA 95448 707-239-9076

Prepared For Schellinger Brothers