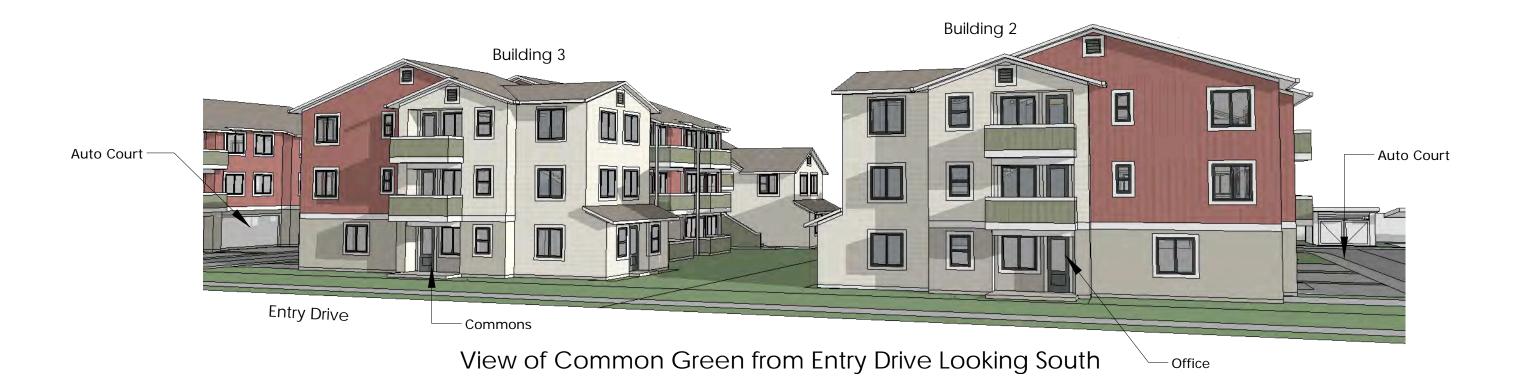

View of Common Green from Internal Drive Looking North

View Looking Looking Northwest at Internal Drive

Looking West at Building 4 from Internal Street