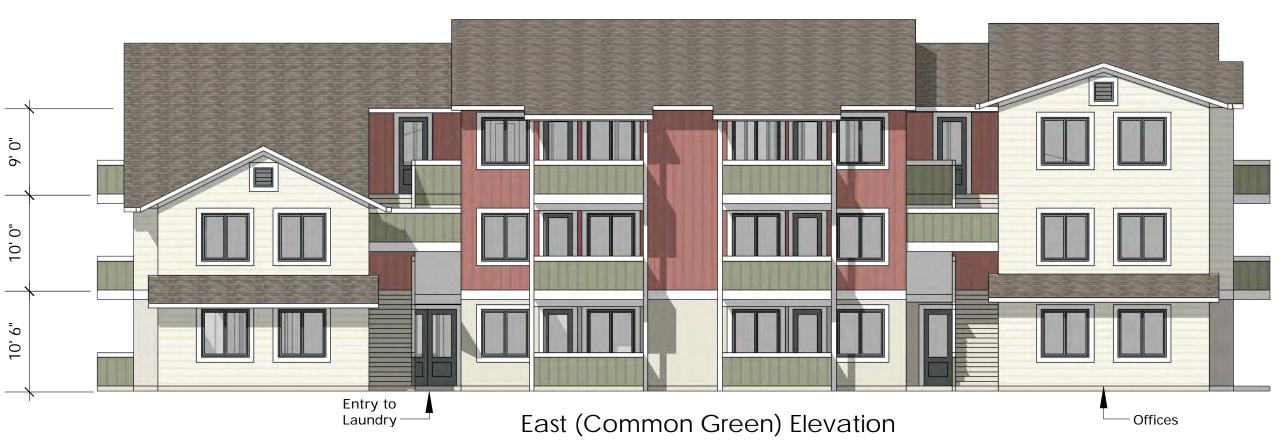

The apartment buildings are arranged so that the tuck-under parking faces inward and away from Burbank Avenue and the public street system creating a pair of auto courts connected by an internal private drive along the southern property boundary. Management offices, resident's community room, fitness room and laundries along with 10 ADA units (representing at least one of each unit type) are located at grade. Upper level units are accessed by common stairs. All units have either a private balcony or patio.