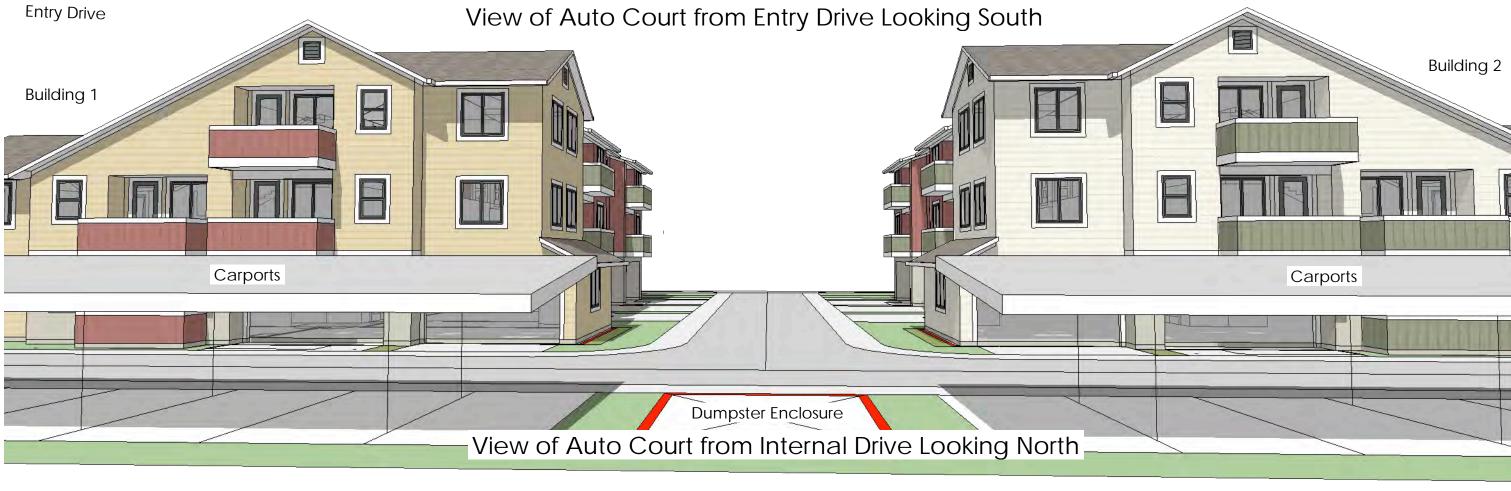

The apartment buildings are arranged so that the tuck-under parking faces inward and away from Burbank Avenue and the public street system creating a pair of auto courts connected by an internal private drive along the southern property boundary. Management offices, resident's community room, fitness room and laundries along with 10 ADA units (representing at least one of each unit type) are located at grade. Upper level units are accessed by common stairs. All units have either a private balcony or patio.

View of Common Green from Internal Drive Looking North

View Looking Looking Northwest at Internal Drive

Looking West at Building 4 from Internal Street