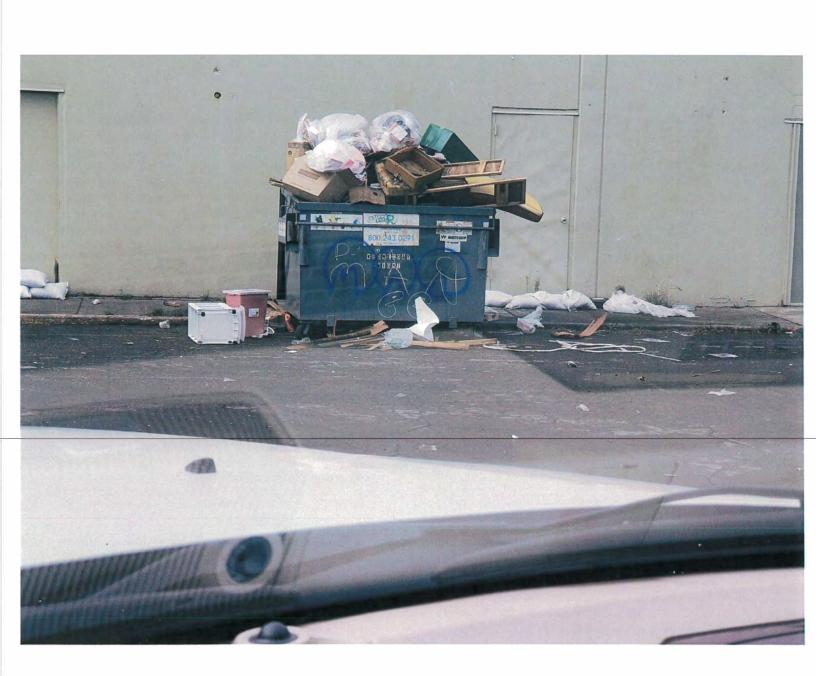

Be very clear, I do not appose the concept of the Mitote Food Park. It could be easily placed on the old Albertson's site, and still maintain the existing traffic flow, fire truck access and parking.

Similarly, it could be placed adjacent to the Dollar Store on the site of prior commercial activity, without