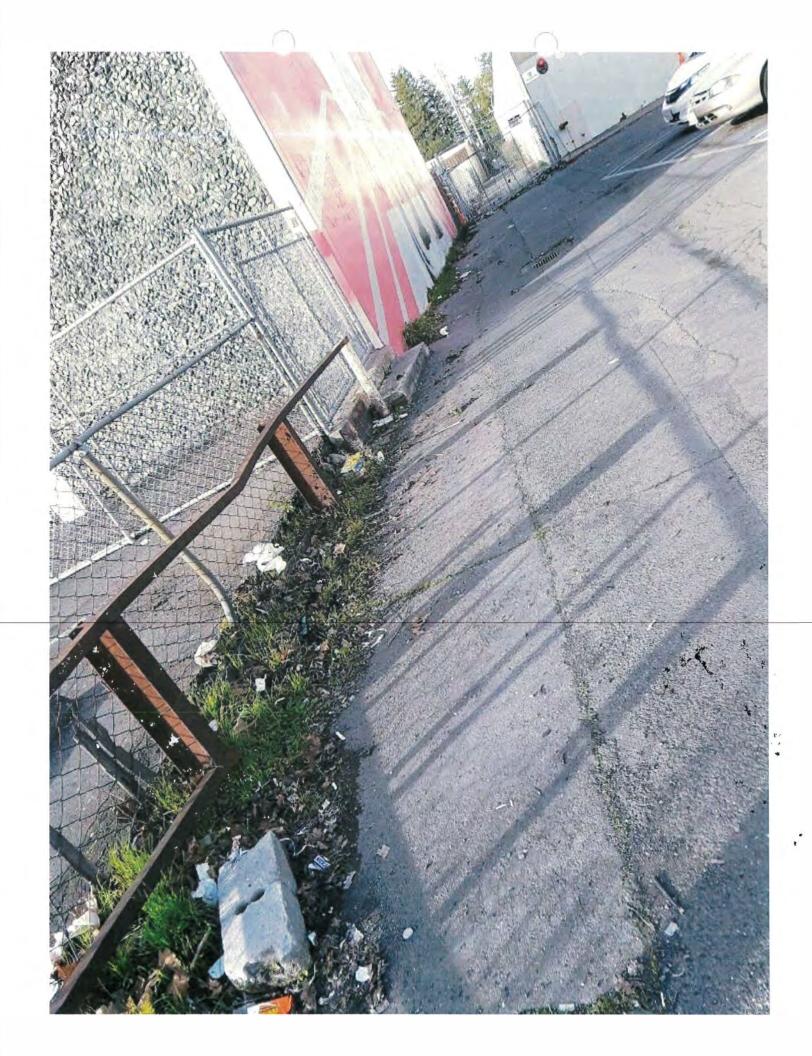

|   | 7 |
|---|---|
| 1 | 8 |
| 1 | 9 |
| 2 | 0 |

- B. Even in the intentional CDC document manipulation, the Appraisers or a casual visit could observe the **actual** prescriptive use by both halves of the Roseland Village center for access and parking across the other. **Exhibit 3.** This condition is depicted in, for example, the photos. **Exhibit 4.**
- 6. The vehicular access across the asphalt in front of the old Albertons' concrete pad is 27 feet wide. I personally measured it. Considering there will be more, not fewer, vehicles driving across the shopping center once food trucks and bar arrive, the existing 27 ft. wide driveway, and existing parking must be maintained. Neither can be legitimately blocked. Doing so will be a direct violation of the Recorded and Historical presumptive easements, and a clear violation of the City of Santa Rosa Planning recommendations.
- 7. The failings of the CDC as an "absentee" landlord are glaring and dangerous. The attached photos (**Exhibit 5**) show the CDC indifference to trash, lack of maintenance, and blight. The past is the best predictor of the future. Strict standards must be articulated and an enforcement mechanism provided. The CDC track record of stewardship is abysmal for the past nine (9) years. I and my business Lessees and patrons have been forced to tolerate CDC indifference, that requires me to ask for months, over a dozen times, for even the simplest maintenance and cleanup to be performed.
- 8. My business Lessees include:

Be very clear, I do not appose the concept of the Mitote Food Park. It could be easily placed on the old Albertson's site, and still maintain the existing traffic flow, fire truck access and parking.

Similarly, it could be placed adjacent to the Dollar Store on the site of prior commercial activity, without