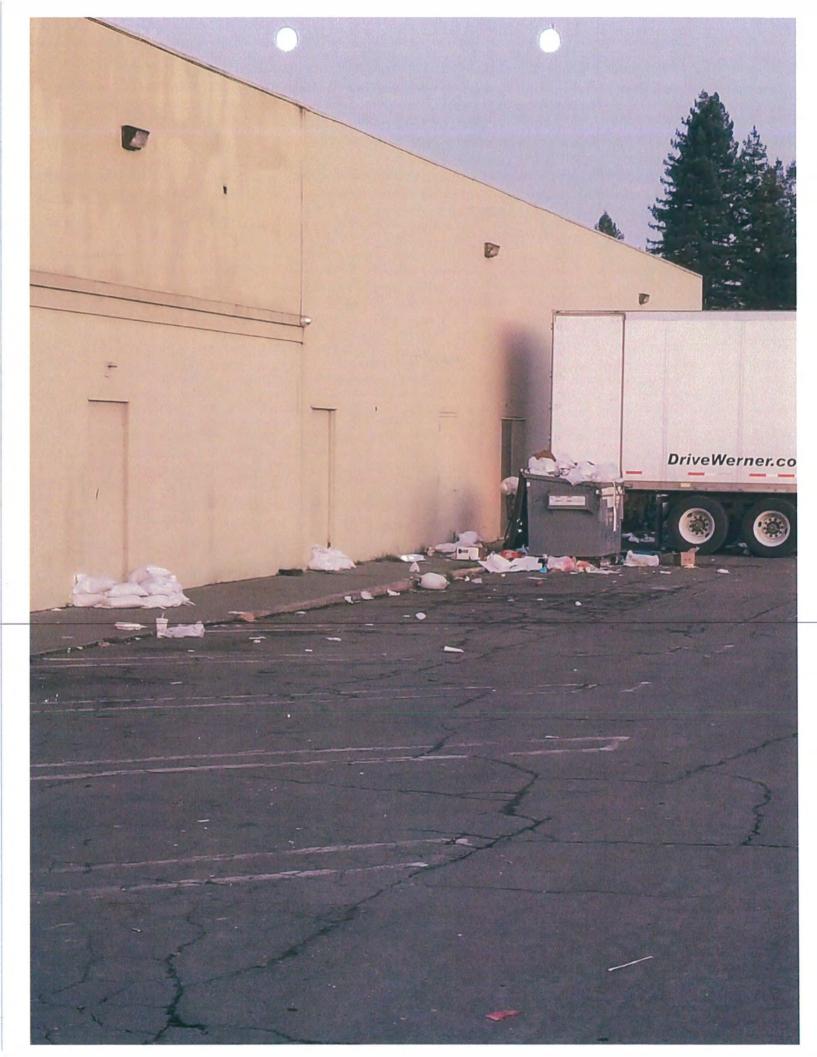

Be very clear, I do not appose the concept of the Mitote Food Park. It could be easily placed on the old Albertson's site, and still maintain the existing traffic flow, fire truck access and parking.

Similarly, it could be placed adjacent to the Dollar Store on the site of prior commercial activity, without