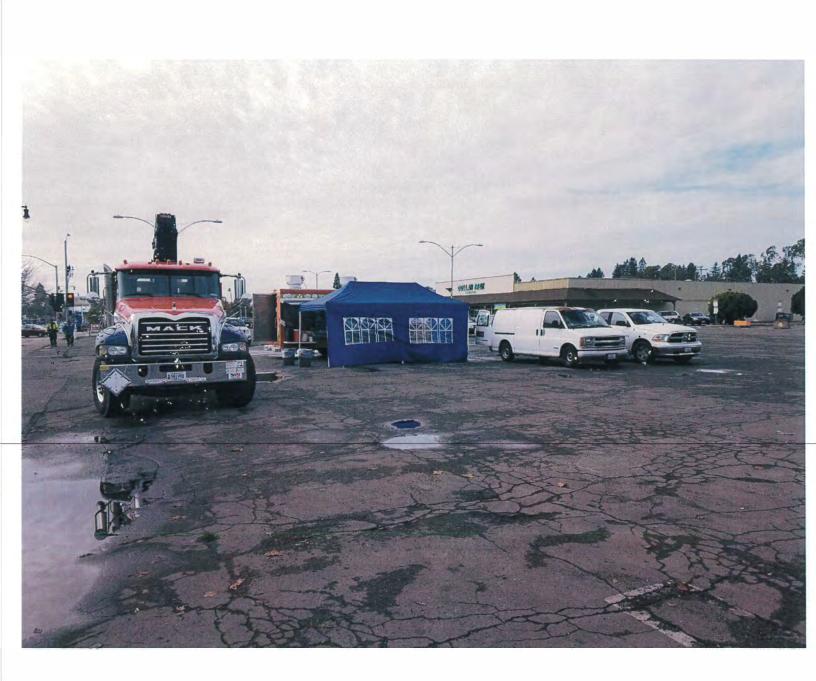

|   | 7 |
|---|---|
| 1 | 8 |
| 1 | 9 |
| 2 | 0 |

- B. Even in the intentional CDC document manipulation, the Appraisers or a casual visit could observe the **actual** prescriptive use by both halves of the Roseland Village center for access and parking across the other. **Exhibit 3.** This condition is depicted in, for example, the photos. **Exhibit 4.**
- 6. The vehicular access across the asphalt in front of the old Albertons' concrete pad is 27 feet wide. I personally measured it. Considering there will be more, not fewer, vehicles driving across the shopping center once food trucks and bar arrive, the existing 27 ft. wide driveway, and existing parking must be maintained. Neither can be legitimately blocked. Doing so will be a direct violation of the Recorded and Historical presumptive easements, and a clear violation of the City of Santa Rosa Planning recommendations.
- 7. The failings of the CDC as an "absentee" landlord are glaring and dangerous. The attached photos (**Exhibit 5**) show the CDC indifference to trash, lack of maintenance, and blight. The past is the best predictor of the future. Strict standards must be articulated and an enforcement mechanism provided. The CDC track record of stewardship is abysmal for the past nine (9) years. I and my business Lessees and patrons have been forced to tolerate CDC indifference, that requires me to ask for months, over a dozen times, for even the simplest maintenance and cleanup to be performed.
- 8. My business Lessees include:

I ask that the City of Santa Rosa require any CDC or MidPen or Mitote Application related representations to the City of Santa Rosa to be placed in writing and under Penalty of Perjury. This is one way to distinguish Palaver from Truth, and any presumed Good versus demonstrated Bad Faith of these Applicants statements.

Be very clear, I do not appose the concept of the Mitote Food Park. It could be easily placed on the old Albertson's site, and still maintain the existing traffic flow, fire truck access and parking.

Similarly, it could be placed adjacent to the Dollar Store on the site of prior commercial activity, without