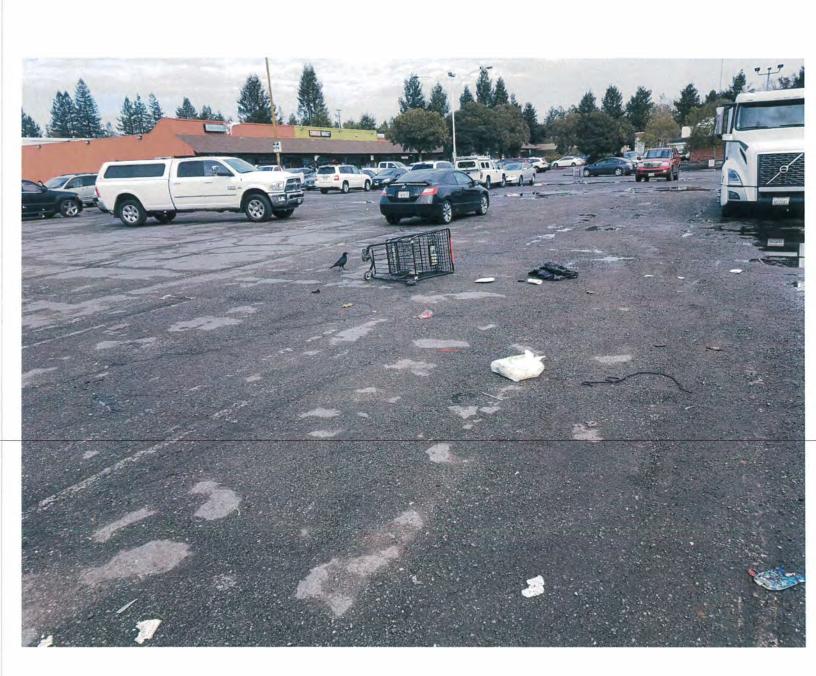

Be very clear, I do not appose the concept of the Mitote Food Park. It could be easily placed on the old Albertson's site, and still maintain the existing traffic flow, fire truck access and parking.

Similarly, it could be placed adjacent to the Dollar Store on the site of prior commercial activity, without