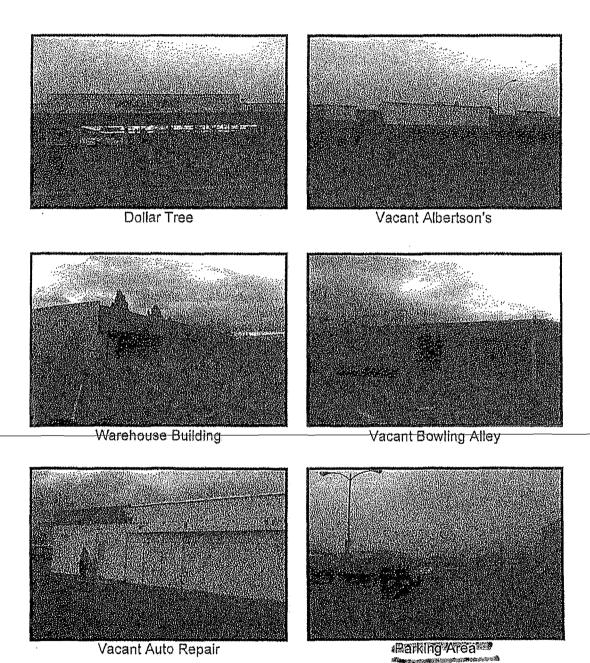

El Primo Express; Camacho Market; Casa Del Samartiano Christa.

Chula's Party Supplies; EL Patron Fashion; El Favrito Restaurant.

Herbalife; Max's Tamales; Income Tax Services; Peckham Law Offices (Immigration).

Be very clear, I do not appose the concept of the Mitote Food Park. It could be easily placed on the old Albertson's site, and still maintain the existing traffic flow, fire truck access and parking.

Similarly, it could be placed adjacent to the Dollar Store on the site of prior commercial activity, without

violating the Deeded and Historical access and parking and comply with City of Santa Rosa standards and regulations. Thank you. I declare under penalty of perjury under the laws of the State of California that the foregoing is true and correct. Executed this 4th day of January, 2020 in Santa Rosa, California. JOHN PAULSEN, Plaintiff JOHN PAULSEN, ROSELAND VILLAGE, PAULSEN LAND CO., LLC 