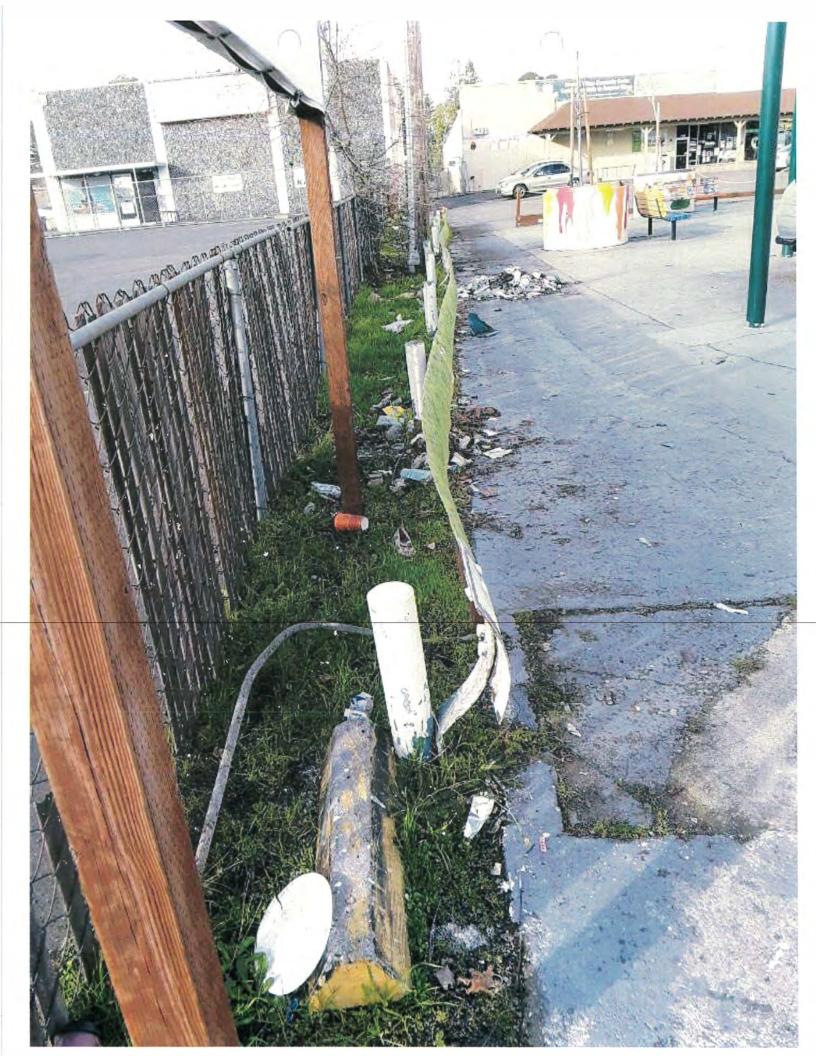

|   | 7 |
|---|---|
| 1 | 8 |
| 1 | 9 |
| 2 | 0 |

- B. Even in the intentional CDC document manipulation, the Appraisers or a casual visit could observe the **actual** prescriptive use by both halves of the Roseland Village center for access and parking across the other. **Exhibit 3.** This condition is depicted in, for example, the photos. **Exhibit 4.**
- 6. The vehicular access across the asphalt in front of the old Albertons' concrete pad is 27 feet wide. I personally measured it. Considering there will be more, not fewer, vehicles driving across the shopping center once food trucks and bar arrive, the existing 27 ft. wide driveway, and existing parking must be maintained. Neither can be legitimately blocked. Doing so will be a direct violation of the Recorded and Historical presumptive easements, and a clear violation of the City of Santa Rosa Planning recommendations.
- 7. The failings of the CDC as an "absentee" landlord are glaring and dangerous. The attached photos (**Exhibit 5**) show the CDC indifference to trash, lack of maintenance, and blight. The past is the best predictor of the future. Strict standards must be articulated and an enforcement mechanism provided. The CDC track record of stewardship is abysmal for the past nine (9) years. I and my business Lessees and patrons have been forced to tolerate CDC indifference, that requires me to ask for months, over a dozen times, for even the simplest maintenance and cleanup to be performed.
- 8. My business Lessees include:

Be very clear, I do not appose the concept of the Mitote Food Park. It could be easily placed on the old Albertson's site, and still maintain the existing traffic flow, fire truck access and parking.

Similarly, it could be placed adjacent to the Dollar Store on the site of prior commercial activity, without