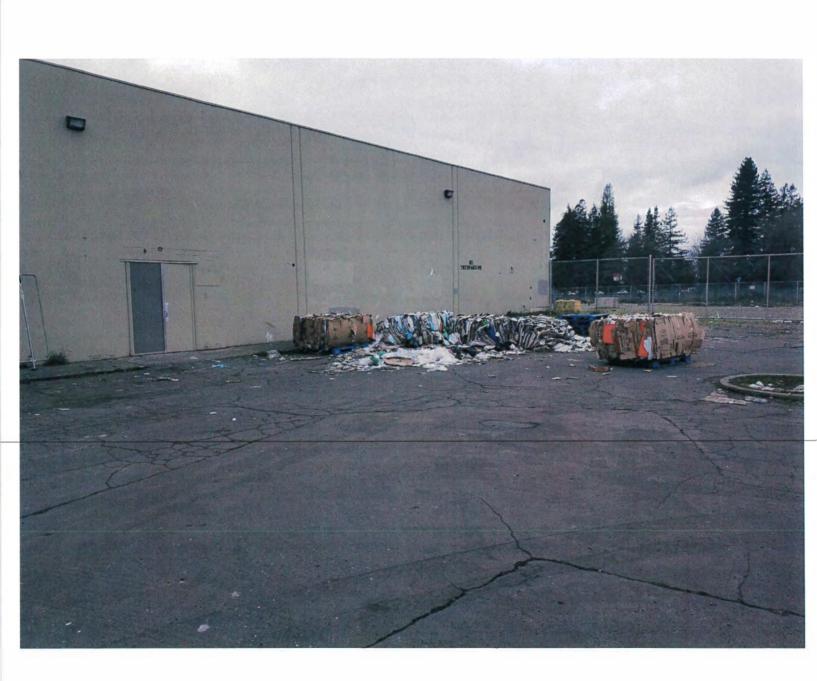

Be very clear, I do not appose the concept of the Mitote Food Park. It could be easily placed on the old Albertson's site, and still maintain the existing traffic flow, fire truck access and parking.

Similarly, it could be placed adjacent to the Dollar Store on the site of prior commercial activity, without