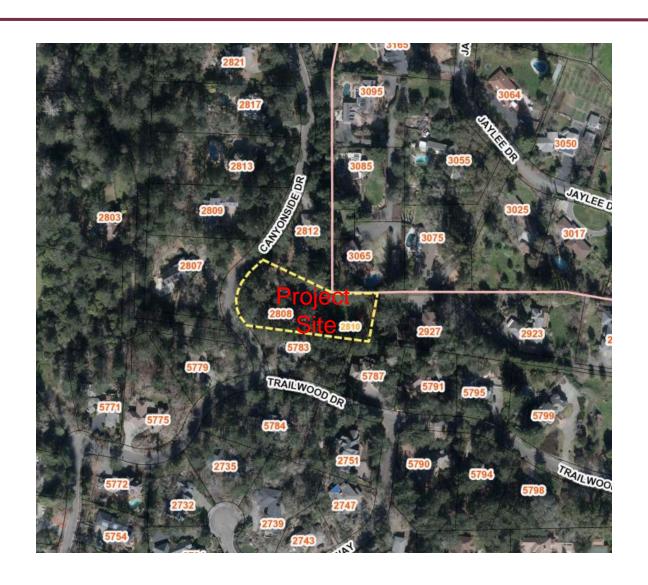

#### **NEW ADU OVER GARAGE**

### Minor Hillside Development

2808 Canyonside Dr

July 2, 2020

Monet Sheikhali, City Planner Planning and Economic Development





Hillside Development Permit to construct an 1,814 squarefoot garage with a 1,175 square-foot Accessory Dwelling Unit not subject to Hillside Permit



#### 2808 Canyonside Drive





#### 2808 Canyonside Drive





## 2808 Canyonside Drive Topo Map





### 2808 Canyonside Drive Street Views







# 2808 Canyonside Drive North Elevation





# 2808 Canyonside Drive Elevations





#### Recommendation

The Planning and Economic Development Department recommends that the Zoning Administrator, by resolution, approve a Minor Hillside Development permit for the property located at 2808 Canyonside Drive.

#### Questions

Monet Sheikhali, City Planner Planning and Economic Development <u>msheikhali@srcity.org</u> (707) 543-4698