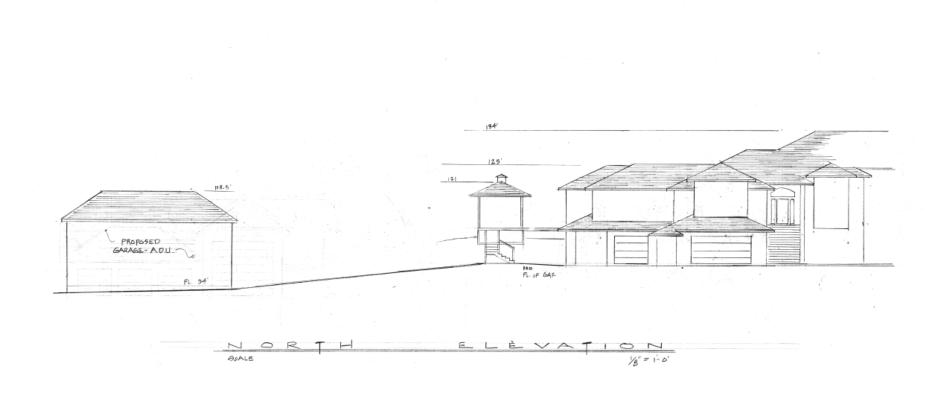

#### **NEW ADU OVER GARAGE**

### Minor Hillside Development

2808 Canyonside Dr

July 2, 2020

Monet Sheikhali, City Planner Planning and Economic Development





Hillside Development Permit to construct an 1,814 squarefoot garage with a 1,175 square-foot Accessory Dwelling Unit not subject to Hillside Permit



#### 2808 Canyonside Drive





#### 2808 Canyonside Drive





## 2808 Canyonside Drive Topo Map





### 2808 Canyonside Drive Street Views







# 2808 Canyonside Drive North Elevation





# 2808 Canyonside Drive Elevations





#### Recommendation

The Planning and Economic Development Department recommends that the Zoning Administrator, by resolution, approve a Minor Hillside Development permit for the property located at 2808 Canyonside Drive.

#### Questions

Monet Sheikhali, City Planner Planning and Economic Development <u>msheikhali@srcity.org</u> (707) 543-4698