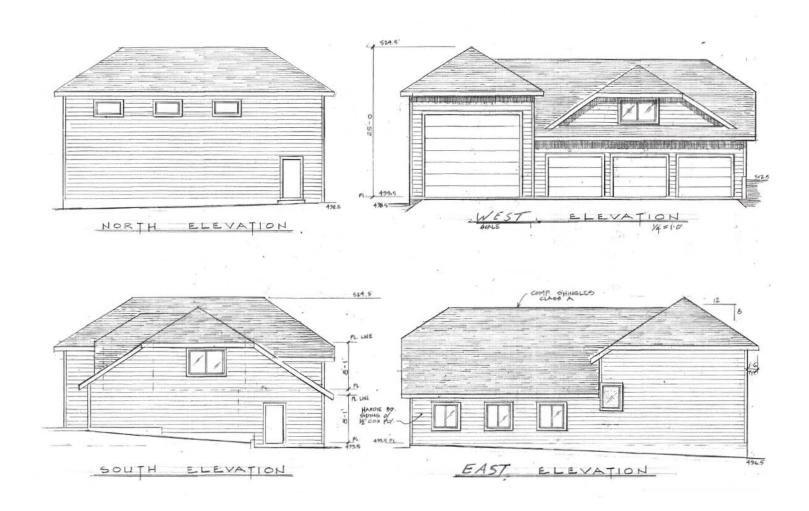

#### **NEW ADU OVER GARAGE**

### Minor Hillside Development

2808 Canyonside Dr

July 2, 2020

Monet Sheikhali, City Planner Planning and Economic Development





Hillside Development Permit to construct an 1,814 squarefoot garage with a 1,175 square-foot Accessory Dwelling Unit not subject to Hillside Permit



#### 2808 Canyonside Drive





#### 2808 Canyonside Drive





## 2808 Canyonside Drive Topo Map





### 2808 Canyonside Drive Street Views







# 2808 Canyonside Drive North Elevation





# 2808 Canyonside Drive Elevations





#### Recommendation

The Planning and Economic Development Department recommends that the Zoning Administrator, by resolution, approve a Minor Hillside Development permit for the property located at 2808 Canyonside Drive.

#### Questions

Monet Sheikhali, City Planner Planning and Economic Development <u>msheikhali@srcity.org</u> (707) 543-4698