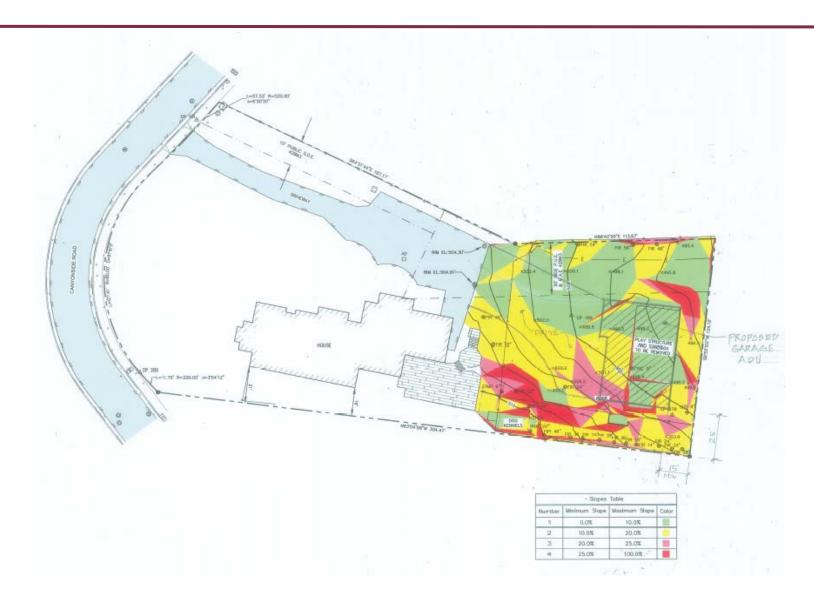

#### **NEW ADU OVER GARAGE**

### Minor Hillside Development

2808 Canyonside Dr

July 2, 2020

Monet Sheikhali, City Planner Planning and Economic Development





Hillside Development Permit to construct an 1,814 squarefoot garage with a 1,175 square-foot Accessory Dwelling Unit not subject to Hillside Permit



#### 2808 Canyonside Drive





#### 2808 Canyonside Drive





## 2808 Canyonside Drive Topo Map





### 2808 Canyonside Drive Street Views







# 2808 Canyonside Drive North Elevation





# 2808 Canyonside Drive Elevations





#### Recommendation

The Planning and Economic Development Department recommends that the Zoning Administrator, by resolution, approve a Minor Hillside Development permit for the property located at 2808 Canyonside Drive.

#### Questions

Monet Sheikhali, City Planner Planning and Economic Development <u>msheikhali@srcity.org</u> (707) 543-4698