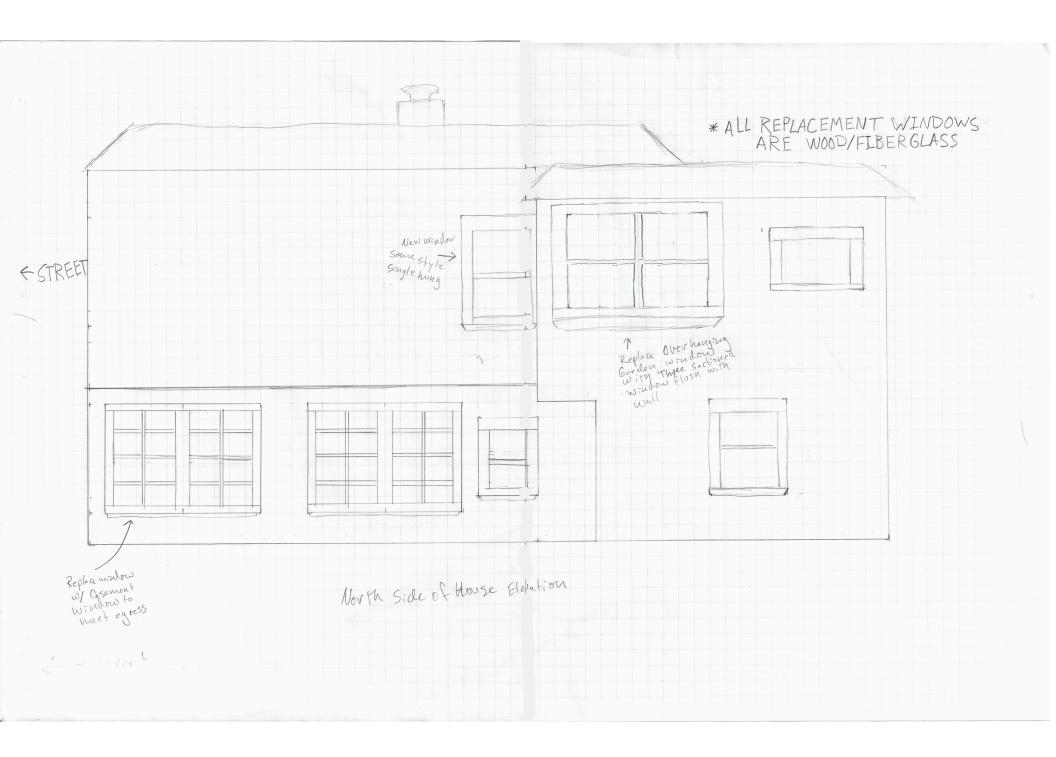

- 1. <u>Replace south wall siding from the drip line down to the foundation</u> From the drip line down, the south wall siding is damaged and leaking into the interior of the house. We propose to replace the drip line and siding in kind.
- <u>Remove two non-historic windows from the lower level south side</u> The first lower level window has an aluminum frame and is grossly out of place. The second lower level window was installed in the late 1970s/early 1980s. Both and sash and frame are damaged and leaking. We propose to remove them both.
- 3. <u>Place four new windows in the lower level south side</u> We propose to place four new windows across the lower level of the south. Originally we had hoped to place windows that matched the size and shape of the remaining original, single hung lower level windows however they do not meet fire code egress. Instead we propose to place three matching energy efficient single hung windows that meet fire code egress and a single rectangular awning matching the original rectangle window in our upstairs bathroom allowing accommodation of the south wall gas line. All four windows are aligned with the style of the remainder of the house with trim matching the historic windows. The window materials will be wood with white fiberglass exterior. The windows are not visible from the street.
- 4. <u>Remove and replace upper level north side window (B on photo)</u> An original window off the kitchen on the upper level shows signs of rot to the frame and sash. This window had already been approved for replacement in our 2014/15 permit (LMA14-026/B15-0523) however we were unable to complete this at the time due to cost. We propose to replace the window with a modern energy efficient window with the same size, shape and trim made of wood and with a white fiberglass exterior. This window is not visible from the street.
- 5. <u>Remove and replace upper level north side non-historic garden window (C on photo)</u> The current black sashed garden window has both lost its seal and is leaking into the kitchen and needs replacement. We propose to replace it with wooden windows with white fiberglass exterior in far better alignment with the era of our house. This window is not readily visible from the street.