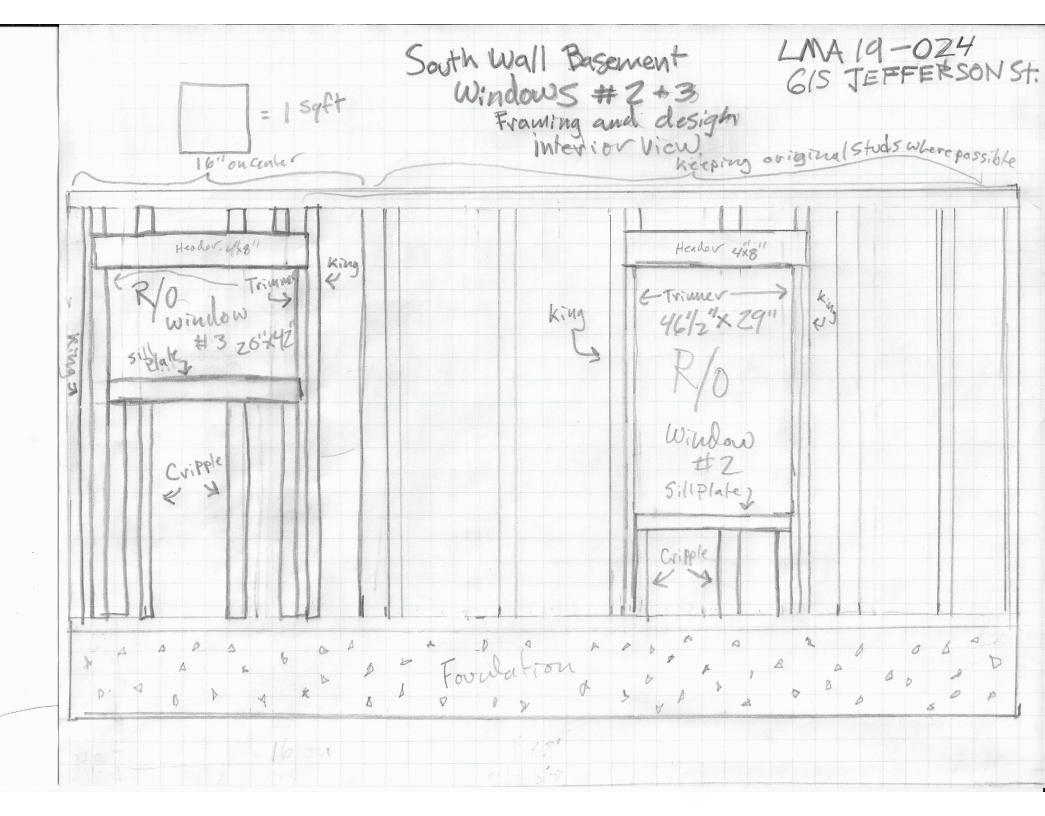

- 1. <u>Replace south wall siding from the drip line down to the foundation</u> From the drip line down, the south wall siding is damaged and leaking into the interior of the house. We propose to replace the drip line and siding in kind.
- <u>Remove two non-historic windows from the lower level south side</u> The first lower level window has an aluminum frame and is grossly out of place. The second lower level window was installed in the late 1970s/early 1980s. Both and sash and frame are damaged and leaking. We propose to remove them both.
- 3. <u>Place four new windows in the lower level south side</u> We propose to place four new windows across the lower level of the south. Originally we had hoped to place windows that matched the size and shape of the remaining original, single hung lower level windows however they do not meet fire code egress. Instead we propose to place three matching energy efficient single hung windows that meet fire code egress and a single rectangular awning matching the original rectangle window in our upstairs bathroom allowing accommodation of the south wall gas line. All four windows are aligned with the style of the remainder of the house with trim matching the historic windows. The window materials will be wood with white fiberglass exterior. The windows are not visible from the street.
- 4. <u>Remove and replace upper level north side window (B on photo)</u> An original window off the kitchen on the upper level shows signs of rot to the frame and sash. This window had already been approved for replacement in our 2014/15 permit (LMA14-026/B15-0523) however we were unable to complete this at the time due to cost. We propose to replace the window with a modern energy efficient window with the same size, shape and trim made of wood and with a white fiberglass exterior. This window is not visible from the street.
- 5. <u>Remove and replace upper level north side non-historic garden window (C on photo)</u> The current black sashed garden window has both lost its seal and is leaking into the kitchen and needs replacement. We propose to replace it with wooden windows with white fiberglass exterior in far better alignment with the era of our house. This window is not readily visible from the street.