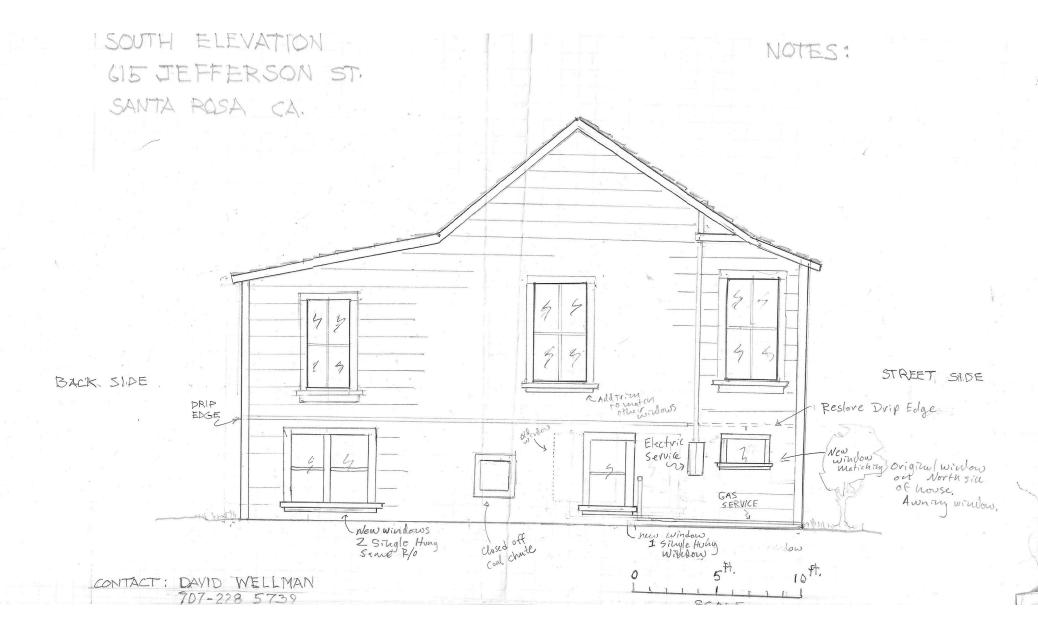

- 1. <u>Replace south wall siding from the drip line down to the foundation</u> From the drip line down, the south wall siding is damaged and leaking into the interior of the house. We propose to replace the drip line and siding in kind.
- <u>Remove two non-historic windows from the lower level south side</u> The first lower level window has an aluminum frame and is grossly out of place. The second lower level window was installed in the late 1970s/early 1980s. Both and sash and frame are damaged and leaking. We propose to remove them both.
- 3. <u>Place four new windows in the lower level south side</u> We propose to place four new windows across the lower level of the south. Originally we had hoped to place windows that matched the size and shape of the remaining original, single hung lower level windows however they do not meet fire code egress. Instead we propose to place three matching energy efficient single hung windows that meet fire code egress and a single rectangular awning matching the original rectangle window in our upstairs bathroom allowing accommodation of the south wall gas line. All four windows are aligned with the style of the remainder of the house with trim matching the historic windows. The window materials will be wood with white fiberglass exterior. The windows are not visible from the street.
- 4. <u>Remove and replace upper level north side window (B on photo)</u> An original window off the kitchen on the upper level shows signs of rot to the frame and sash. This window had already been approved for replacement in our 2014/15 permit (LMA14-026/B15-0523) however we were unable to complete this at the time due to cost. We propose to replace the window with a modern energy efficient window with the same size, shape and trim made of wood and with a white fiberglass exterior. This window is not visible from the street.
- 5. <u>Remove and replace upper level north side non-historic garden window (C on photo)</u> The current black sashed garden window has both lost its seal and is leaking into the kitchen and needs replacement. We propose to replace it with wooden windows with white fiberglass exterior in far better alignment with the era of our house. This window is not readily visible from the street.