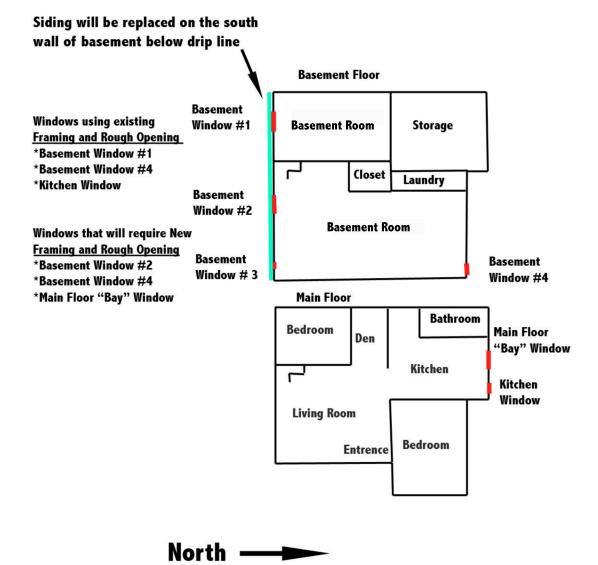

Project Description Landmark Alteration Application 615 Jefferson Street, Santa Rosa, CA 95401

We propose to undertake five small projects to replace leaking siding, remove damaged windows and install new windows to meet fire code egress, to align with the historic window style and to restore windows to wooden interior materials. All proposed projects are on the sides of the house and not visible from the street.

- 1. <u>Replace south wall siding from the drip line down to the foundation</u> From the drip line down, the south wall siding is damaged and leaking into the interior of the house. We propose to replace the drip line and siding in kind.
- <u>Remove two non-historic windows from the lower level south side</u> The first lower level window has an aluminum frame and is grossly out of place. The second lower level window was installed in the late 1970s/early 1980s. Both and sash and frame are damaged and leaking. We propose to remove them both.
- 3. <u>Place four new windows in the lower level south side</u> We propose to place four new windows across the lower level of the south. Originally we had hoped to place windows that matched the size and shape of the remaining original, single hung lower level windows however they do not meet fire code egress. Instead we propose to place three matching energy efficient single hung windows that meet fire code egress and a single rectangular awning matching the original rectangle window in our upstairs bathroom allowing accommodation of the south wall gas line. All four windows are aligned with the style of the remainder of the house with trim matching the historic windows. The window materials will be wood with white fiberglass exterior. The windows are not visible from the street.
- 4. <u>Remove and replace upper level north side window (B on photo)</u> An original window off the kitchen on the upper level shows signs of rot to the frame and sash. This window had already been approved for replacement in our 2014/15 permit (LMA14-026/B15-0523) however we were unable to complete this at the time due to cost. We propose to replace the window with a modern energy efficient window with the same size, shape and trim made of wood and with a white fiberglass exterior. This window is not visible from the street.
- 5. <u>Remove and replace upper level north side non-historic garden window (C on photo)</u> The current black sashed garden window has both lost its seal and is leaking into the kitchen and needs replacement. We propose to replace it with wooden windows with white fiberglass exterior in far better alignment with the era of our house. This window is not readily visible from the street.