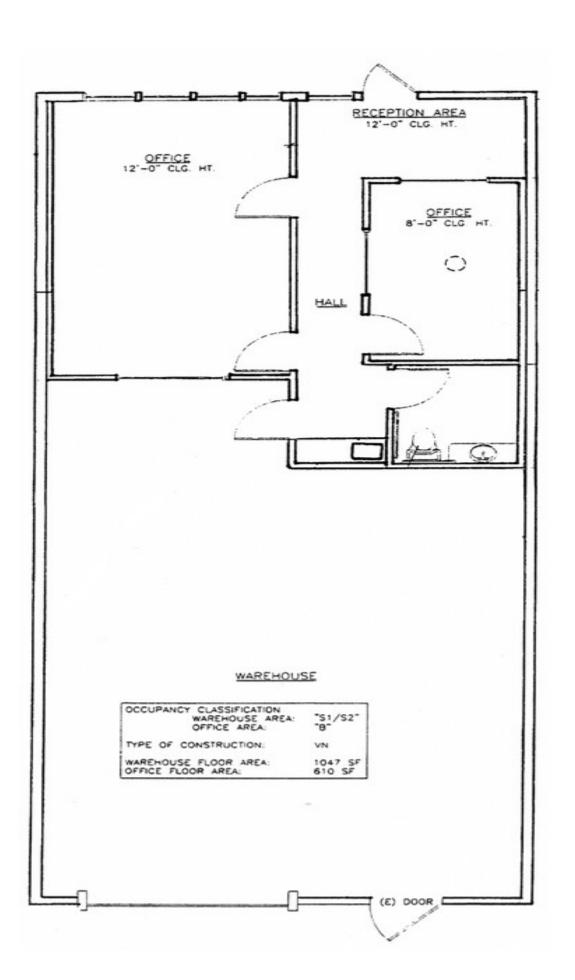

Purelux auto detail will only have one employee until the detail company decides on hiring more help.

There are 4 parking spaces assigned to this property

The property consist of:

- 1,690± sf corner unit industrial/office condo (610± sf Office & 1,080± sf Warehouse)
- Existing improvements Include: reception area, private office, 2nd larger office, kitchenette, restroom; newer office improvements with extensive built-in cabinetry in offices, high ceilings, glass frontage, newer HVAC, floor covering, & more
- There are 4 solar tubes in the office area and 2 in the warehouse
- Building is sprinklered and has a 125 amp, 120/240V 3-phase power panel
- Warehouse, at rear of office, has 16' 18' height and has a 12' x 14' roll-up door with automatic opener