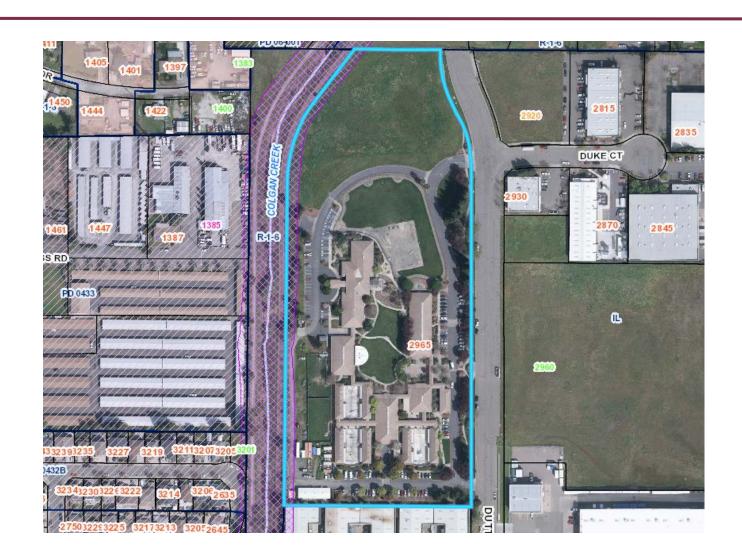

#### **CANINE COMPANIONS AT&T ANTENNA**

#### 2965 DUTTON AVE

Aug 6, 2020

Kristinae Toomians Senior Planner Planning and Economic Development





 Minor Design Review and Minor Conditional Use Permit to allow the installation of a 65foot monopine, telecommunications antenna, and an 8-foot by 8-foot equipment enclosure, within a 550-square-foot lease area, located at 2965 Dutton Ave.





## **Project Location**





# Project Location 2965 Dutton Ave.





### General Plan & Zoning





### Colgan Creek Reach 2





# Environmental Review California Environmental Quality Act (CEQA)

- Project qualifies for a Class 3 exemption
  - Section 15303 [New Construction or Conversion of Small Structures]









### Santa Rosa Citywide Creek Master Plan Planning Watershed Area: Santa Rosa Creek





#### Santa Rosa Citywide Creek Master Plan

- The project site is adjacent to Colgan Creek Reach 2 in the Citywide Creek Master Plan.
- Colgan Creek Reach 2 is designated as a modified creek consisting of approximately 6,751 linear feet.
- The portion of Colgan Creek adjacent to the project site consists of a flood control channel owned by the Sonoma County Water Agency.
- An unpaved access road exists directly east of the channel.









#### Site Plan





## **Photo Simulations**





# **Photo Simulations**





## **Photo Simulations**







- Minor Conditional Use Permit
  - Zoning Administrator Public Meeting

- Minor Design Review
  - Zoning Administrator Public Meeting





Kristinae To