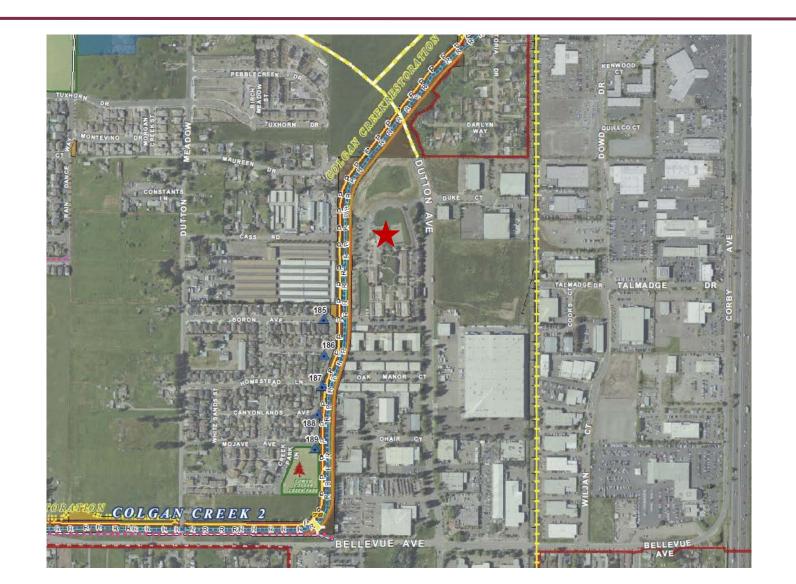

### Colgan Creek Reach 2

### Santa Rosa Citywide Creek Master Plan Planning Watershed Area: Santa Rosa Creek

#### Santa Rosa Citywide Creek Master Plan

- The project site is adjacent to Colgan Creek Reach 2 in the Citywide Creek Master Plan.
- Colgan Creek Reach 2 is designated as a modified creek consisting of approximately 6,751 linear feet.
- The portion of Colgan Creek adjacent to the project site consists of a flood control channel owned by the Sonoma County Water Agency.
- An unpaved access road exists directly east of the channel.