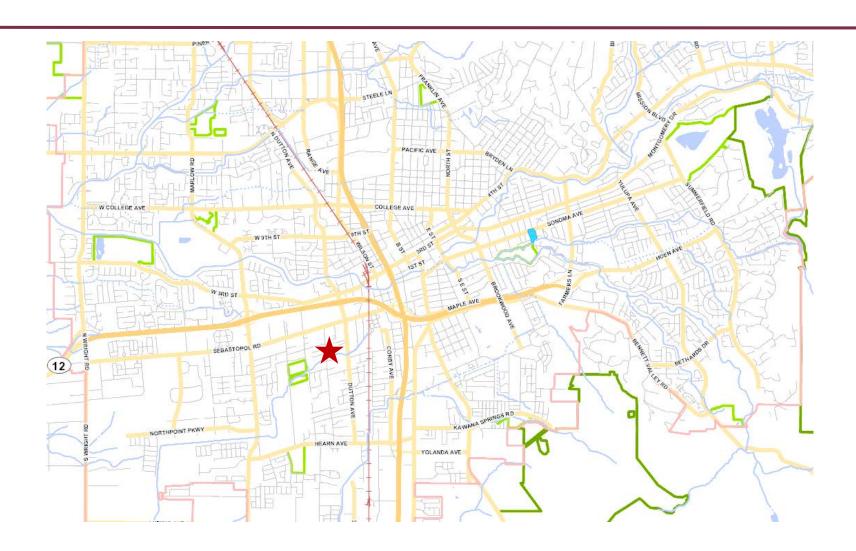

#### **CANINE COMPANIONS AT&T ANTENNA**

#### 2965 DUTTON AVE

Aug 6, 2020

Kristinae Toomians Senior Planner Planning and Economic Development





 Minor Design Review and Minor Conditional Use Permit to allow the installation of a 65foot monopine, telecommunications antenna, and an 8-foot by 8-foot equipment enclosure, within a 550-square-foot lease area, located at 2965 Dutton Ave.





## **Project Location**





# Project Location 2965 Dutton Ave.





### General Plan & Zoning





### Colgan Creek Reach 2





# Environmental Review California Environmental Quality Act (CEQA)

- Project qualifies for a Class 3 exemption
  - Section 15303 [New Construction or Conversion of Small Structures]









### Santa Rosa Citywide Creek Master Plan Planning Watershed Area: Santa Rosa Creek





#### Santa Rosa Citywide Creek Master Plan

- The project site is adjacent to Colgan Creek Reach 2 in the Citywide Creek Master Plan.
- Colgan Creek Reach 2 is designated as a modified creek consisting of approximately 6,751 linear feet.
- The portion of Colgan Creek adjacent to the project site consists of a flood control channel owned by the Sonoma County Water Agency.
- An unpaved access road exists directl