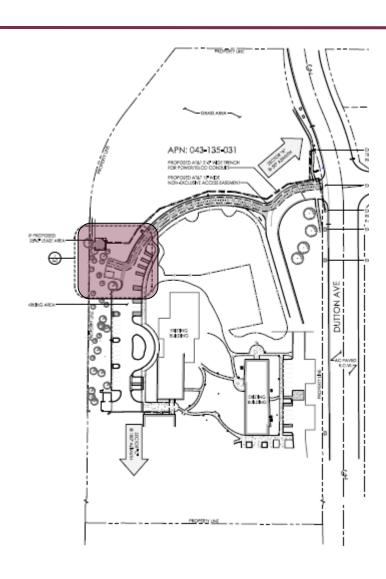

Dutton Ave.





### General Plan & Zoning





### Colgan Creek Reach 2





# Environmental Review California Environmental Quality Act (CEQA)

- Project qualifies for a Class 3 exemption
  - Section 15303 [New Construction or Conversion of Small Structures]









### Santa Rosa Citywide Creek Master Plan Planning Watershed Area: Santa Rosa Creek





#### Santa Rosa Citywide Creek Master Plan

- The project site is adjacent to Colgan Creek Reach 2 in the Citywide Creek Master Plan.
- Colgan Creek Reach 2 is designated as a modified creek consisting of approximately 6,751 linear feet.
- The portion of Colgan Creek adjacent to the project site consists of a flood control channel owned by the Sonoma County Water Agency.
- An unpaved access road exists directly east of the channel.









#### Site Plan





## **Photo Simulations**





# **Photo Simulations**





## **Photo Simulations**







- Minor Conditional Use Permit
  - Zoning Administrator Public Meeting

- Minor Design Review
  - Zoning Administrator Public Meeting





Kristinae Toomians
Senior Planner
Planning and Economic Development
KToomians@srcity.org
(707) 543-4692