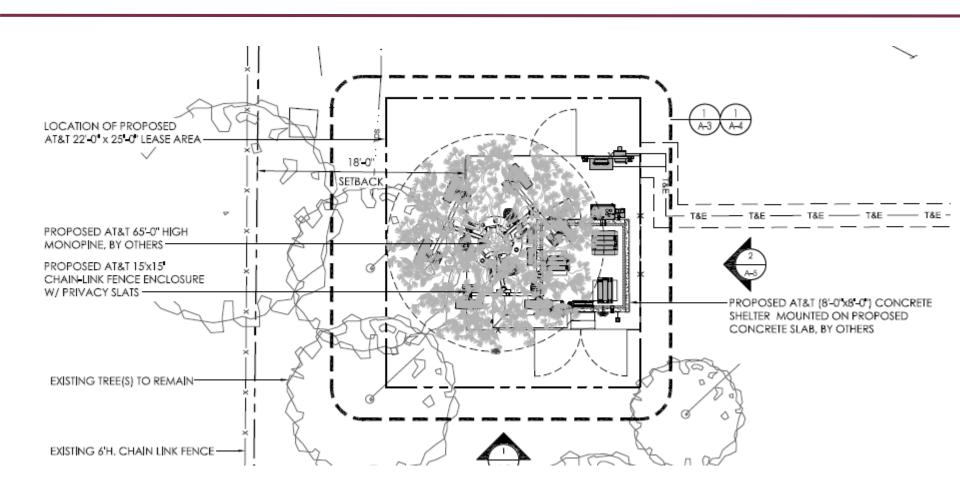

#### 2965 DUTTON AVE

Aug 6, 2020

Kristinae Toomians Senior Planner Planning and Economic Development

 Minor Design Review and Minor Conditional Use Permit to allow the installation of a 65foot monopine, telecommunications antenna, and an 8-foot by 8-foot equipment enclosure, within a 550-square-foot lease area, located at 2965 Dutton Ave.

#### Site Plan