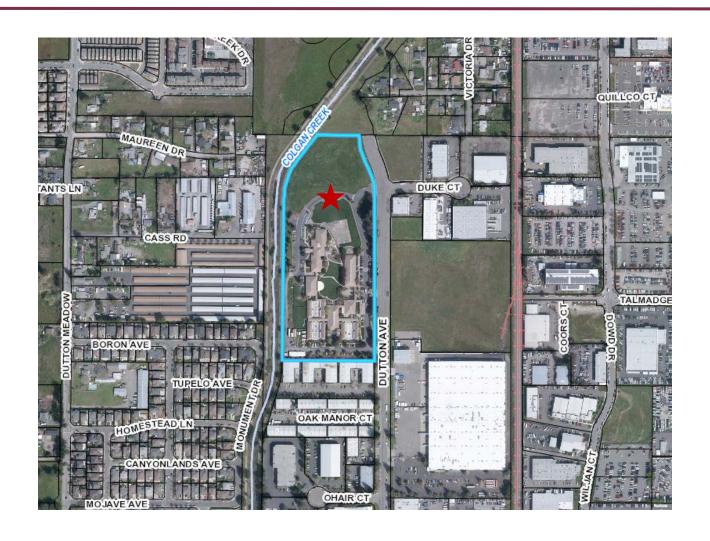

### Colgan Creek Reach 2

#### Santa Rosa Citywide Creek Master Plan

- The project site is adjacent to Colgan Creek Reach 2 in the Citywide Creek Master Plan.
- Colgan Creek Reach 2 is designated as a modified creek consisting of approximately 6,751 linear feet.
- The portion of Colgan Creek adjacent to the project site consists of a flood control channel owned by the Sonoma County Water Agency.
- An unpaved access road exists directly east of the channel.