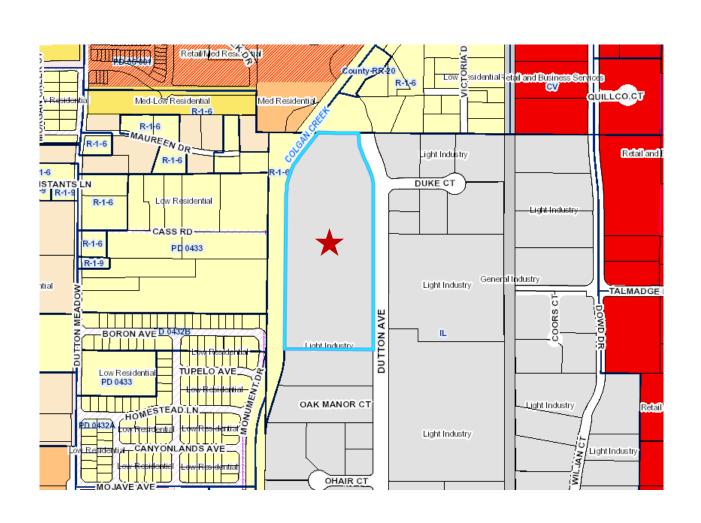

#### **CANINE COMPANIONS AT&T ANTENNA**

#### 2965 DUTTON AVE

Aug 6, 2020

Kristinae Toomians Senior Planner Planning and Economic Development





 Minor Design Review and Minor Conditional Use Permit to allow the installation of a 65foot monopine, telecommunications antenna, and an 8-foot by 8-foot equipment enclosure, within a 550-square-foot lease area, located at 2965 Dutton Ave.





## **Project Location**





# Project Location 2965 Dutton Ave.





### General Plan & Zoning





### Colgan Creek Reach 2





# Environmental Review California Environmental Quality Act (CEQA)

- Project qualifies for a Class 3 exemption
  - Section 15303 [New Construction or Conversion of Small Structures]









### Santa Rosa Citywide Creek Master Plan Planning Watershed Area: Santa Rosa Creek





#### Santa Rosa Citywide Creek Master Plan

- The project site is adjacent to Colgan Creek Reach 2 in the Citywide Creek Master Plan.
- Colgan Creek Reach 2 is designated as a modified creek consisting of approximately 6,751 linear feet.
- The portion of Colgan Creek adjacent to the project site consists of a flood control channel owned by the Sonoma County Water Agency.
- An unpaved access road exists directly east of the channel.









#### Site Plan





## **Photo Simulatio