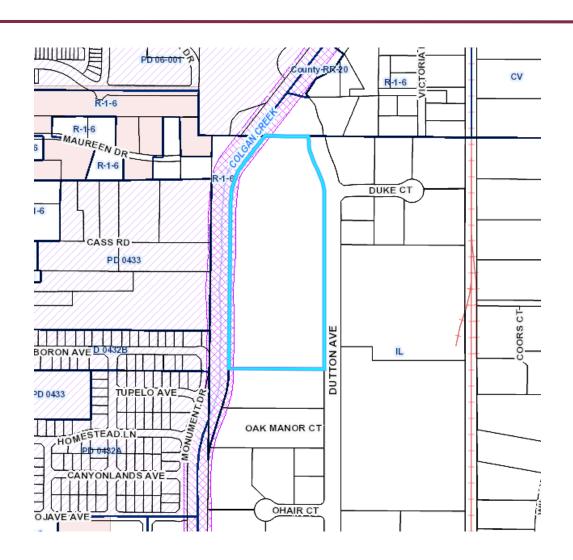

### Colgan Creek Reach 2

#### Santa Rosa Citywide Creek Master Plan

- The project site is adjacent to Colgan Creek Reach 2 in the Citywide Creek Master Plan.
- Colgan Creek Reach 2 is designated as a modified creek consisting of approximately 6,751 linear feet.
- The portion of Colgan Creek adjacent to the project site consists of a flood control channel owned by the Sonoma County Water Agency.
- An unpaved access road exists directly east of the channel.