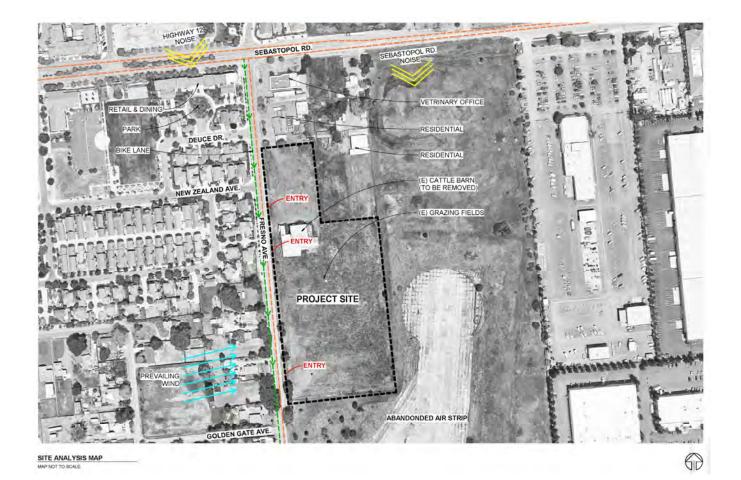

# Cherry Ranch Development – Neighborhood Context

AXIA architects

FRESNO AVENUE

SITE AERIAL

**AXIA** architects

On 7/31/19 a Neighborhood Meeting was held. The primary feedback on design was as follows:

- 1) Concern about Parking:
  - a) We've designed all units to have driveways deep enough for parking
  - b) We've added some additional parking stalls on the streets within the development
  - c) We've reduced total number of units from 83 to 67
- 2) Concern about Density of Multi-family Apartments:
  - We've removed the multi-family apartments and focused on single family attached residential homes. We've reduced total number of units from 83 to 67.
- 3) Concern about Height:
  - a) We've removed the taller multi-family buildings