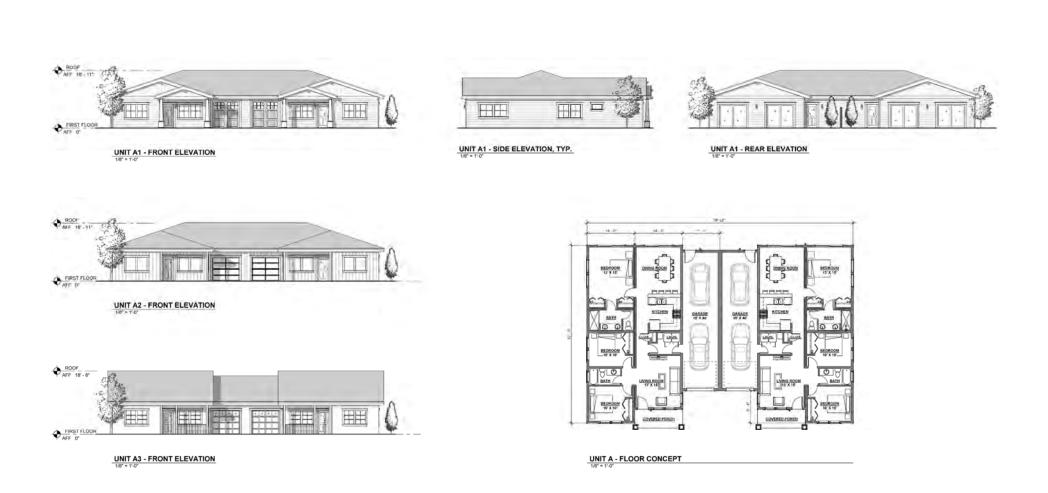

We've designed all units to have driveways deep enough for parking
  - b) We've added some additional parking stalls on the streets within the development
  - c) We've reduced total number of units from 83 to 67
- 2) Concern about Density of Multi-family Apartments:
  - We've removed the multi-family apartments and focused on single family attached residential homes. We've reduced total number of units from 83 to 67.
- 3) Concern about Height:
  - a) We've removed the taller multi-family buildings

# Cherry Ranch Development – Site Plan Concept

- "Good Neighbor" Scale: 1 & 2 Story
- Landscaping Along Pedestrian Travel
- Streets Integrate with Existing Fabric
- Well Parked Within Development: Driveway, Garage, and Street Parking



# Cherry Ranch Development – "A" Style Residence Options



### Cherry Ranch Development – "B" Style Residence Options

**AXIA** architects



UNIT B3- FRONT ELEVATION

# Cherry Ranch Development – "C" Style Residence Options (C-2 Sim.)

**AXIA** architects



UNIT C1 - FRONT ELEVATION



UNIT C1 - SIDE ELEVATION, TYP



UNIT C1 - REAR ELEVATION, TYP



UNIT C2 - FRONT ELEVATION







UNIT C3 - FRONT ELEVATION

# Cherry Ranch Development – Material Finishes

• Materials: Cost Effective With Character and Variety



# Cherry Ranch Development – Street Elevations

**AXIA** architects





STREET ELEVATION - FRESNO AVENUE



# Cherry Ranch Development – Landscape Design