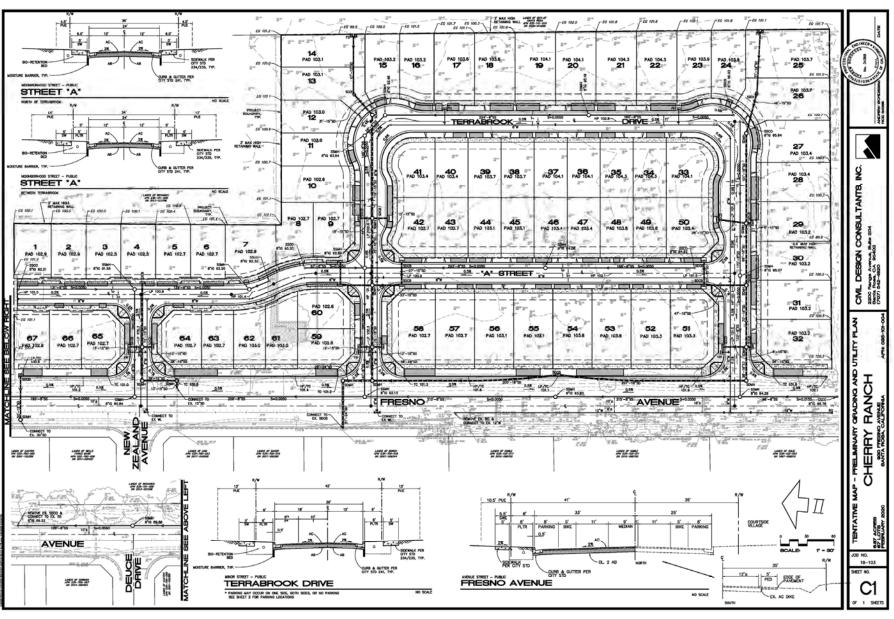

# Cherry Ranch Development – Site Plan Concept

- "Good Neighbor" Scale: 1 & 2 Story
- Landscaping Along Pedestrian Travel
- Streets Integrate with Existing Fabric
- Well Parked Within Development: Driveway, Garage, and Street Parking