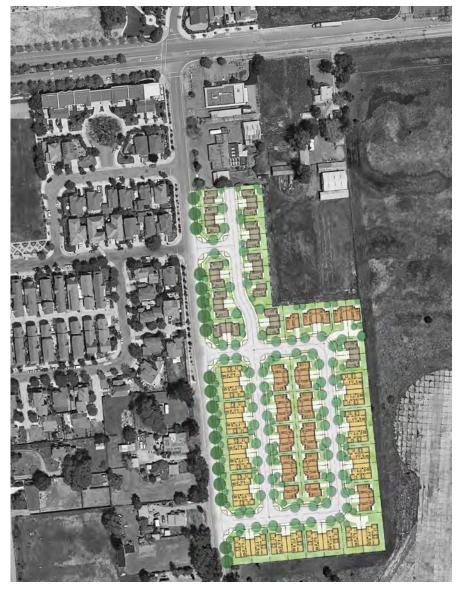

# Cherry Ranch Development – Site Plan Concept

- "Good Neighbor" Scale: 1 & 2 Story
- Landscaping Along Pedestrian Travel
- Streets Integrate with Existing Fabric
- Well Parked Within Development: Driveway, Garage, and Street Parking