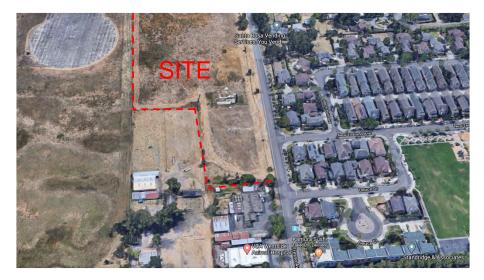

# Cherry Ranch Development – Neighborhood Context

AXIA architects

FRESNO AVENUE

SITE AERIAL

**AXIA** architects

On 7/31/19 a Neighborhood Meeting was held. The primary feedback on design was as follows:

- 1) Concern about Parking:
  - a) We've designed all units to have driveways deep enough for parking
  - b) We've added some additional parking stalls on the streets within the development
  - c) We've reduced total number of units from 83 to 67
- 2) Concern about Density of Multi-family Apartments:
  - We've removed the multi-family apartments and focused on single family attached residential homes. We've reduced total number of units from 83 to 67.
- 3) Concern about Height:
  - a) We've removed the taller multi-family buildings