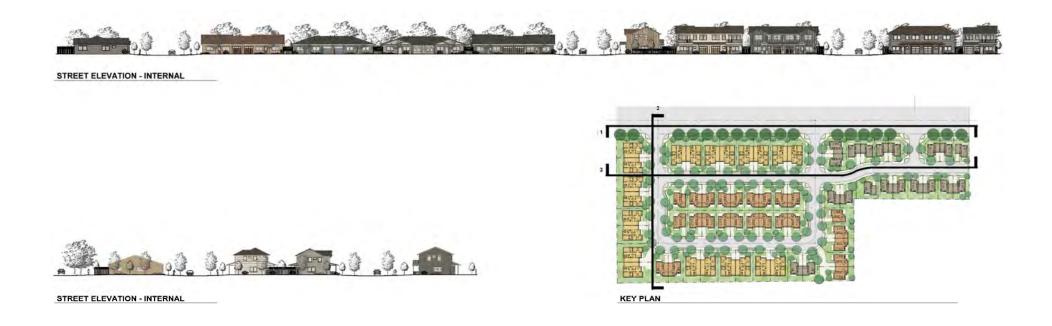

# Cherry Ranch Development – Street Elevations

**AXIA** architects

STREET ELEVATION - FRESNO AVENUE

# Cherry Ranch Development – Site Plan Concept

- "Good Neighbor" Scale: 1 & 2 Story
- Landscaping Along Pedestrian Travel
- Streets Integrate with Existing Fabric
- Well Parked Within Development: Driveway, Garage, and Street Parking