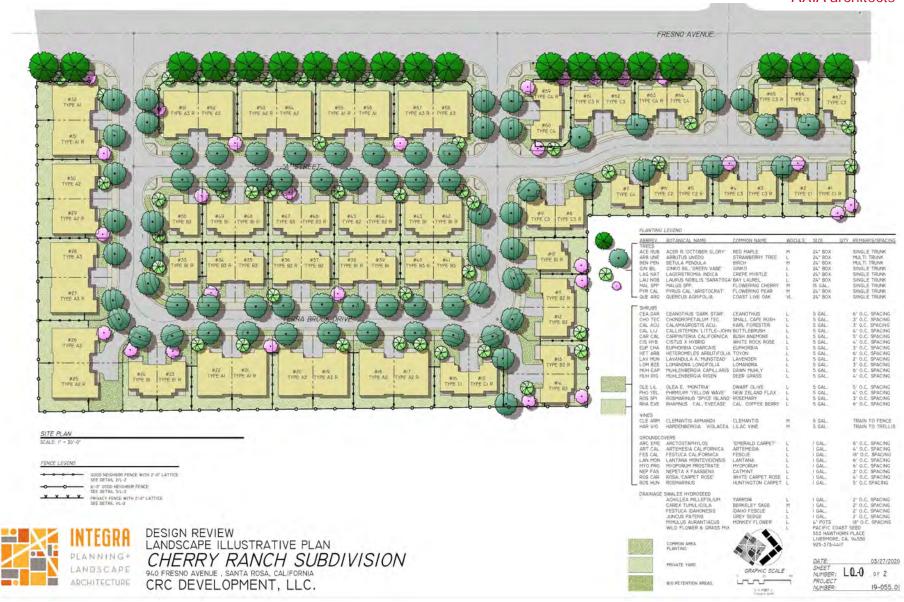

Travel
- Streets Integrate with Existing Fabric
- Well Parked Within Development: Driveway, Garage, and Street Parking



# Cherry Ranch Development – "A" Style Residence Options



### Cherry Ranch Development – "B" Style Residence Options

**AXIA** architects



UNIT B3- FRONT ELEVATION

# Cherry Ranch Development – "C" Style Residence Options (C-2 Sim.)

**AXIA** architects



UNIT C1 - FRONT ELEVATION



UNIT C1 - SIDE ELEVATION, TYP



UNIT C1 - REAR ELEVATION, TYP



UNIT C2 - FRONT ELEVATION







UNIT C3 - FRONT ELEVATION

# Cherry Ranch Development – Material Finishes

• Materials: Cost Effective With Character and Variety



# Cherry Ranch Development – Street Elevations

**AXIA** architects





STREET ELEVATION - FRESNO AVENUE



# Cherry Ranch Development – Landscape Design