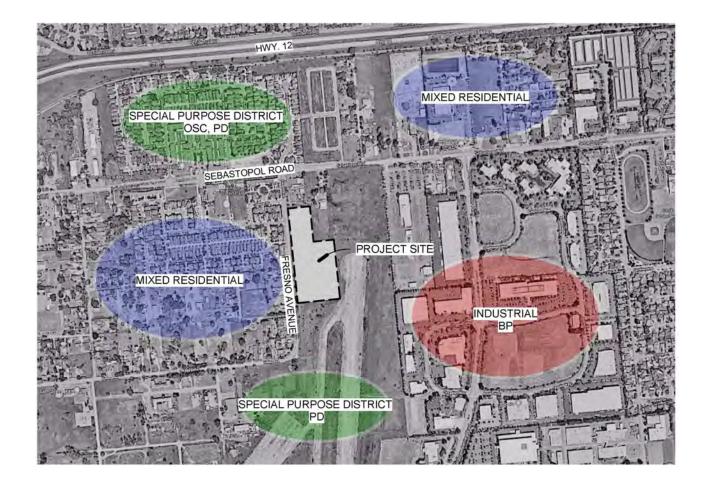

# Cherry Ranch Development – Neighborhood Context

- Residential Neighborhood, Medium Density / Mixed Use
- Close to Services Strong Transportation Options, Infill Qualities
- Continued Development Around Former Airport Run Area

Cherry Ranch Development – Neighborhood Context

- Housing Site within the Urban Growth Boundary
- Two Story and Three Story Structures in Neighborhood