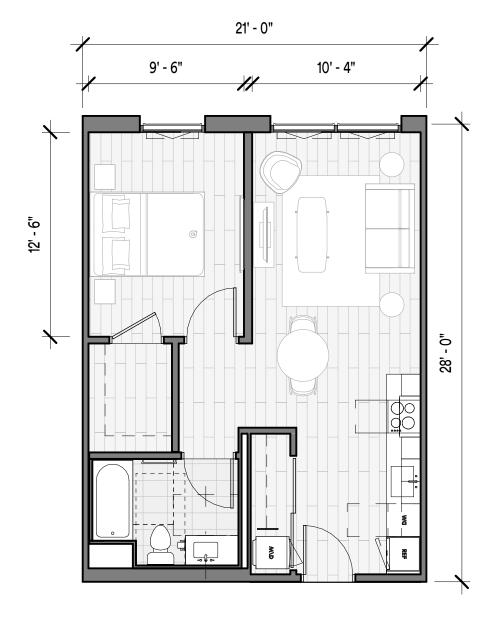

row the workforce and attract new clients to the North Bay."



Jennifer Burrow



Pauline Block



Daniella Zingarelli



Mike Wagner



Jen Picard





















## **DEVELOPMENT TEAM**

Ben Wrigley, Solomon Cordwell Buenz

Peter Stanley, ArchiLOGIX

Rick Carlile, BKF Engineers

Christine Talbot, Quadriga Landscape Architecture & Planning

## SITE ANALYSIS MAP







Potential Trolley Route

High Freq. Bus Route

— Existing Bike Path
— Planned Bike Path

Pedestrian Improvement

Streetscape Improvement

Sun Path & Solar Angle

Prevailing Wind

View Corridors













## LANDSCAPE PLAN | PHASE 1





CONNECTION TO PEDESTRIAN/BIKE PATHWAY

TEMPORARY PARKING - AC OR GRAVEL PAVEMENT

48" FENCING WITH GATES

TEMPORARY FENCING

72" POOL FENCING WITH GATES































STUDIO 380 SQFT URBAN 1 BEDROOM 550 SQFT 1 BEDROOM 590 SQFT





2 BEDROOM 925 SQFT **'FAMILY'** 925 SQFT