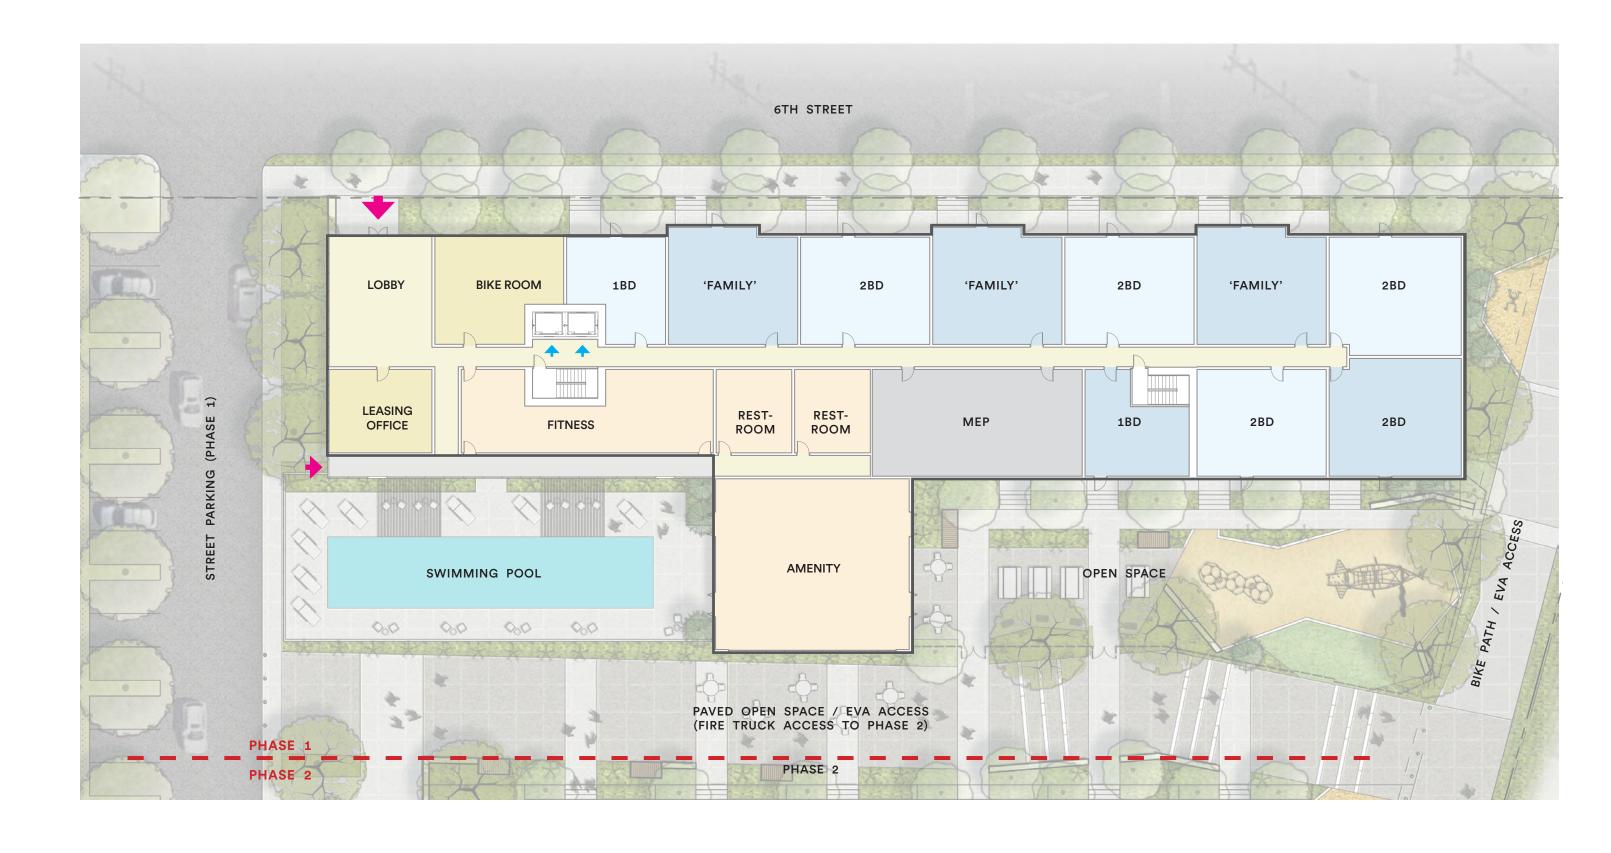

## LANDSCAPE PLAN | PHASE 1

CONNECTION TO PEDESTRIAN/BIKE PATHWAY

TEMPORARY PARKING - AC OR GRAVEL PAVEMENT

48" FENCING WITH GATES

TEMPORARY FENCING

72" POOL FENCING WITH GATES

STUDIO 380 SQFT URBAN 1 BEDROOM 550 SQFT 1 BEDROOM 590 SQFT

2 BEDROOM 925 SQFT **'FAMILY'** 925 SQFT