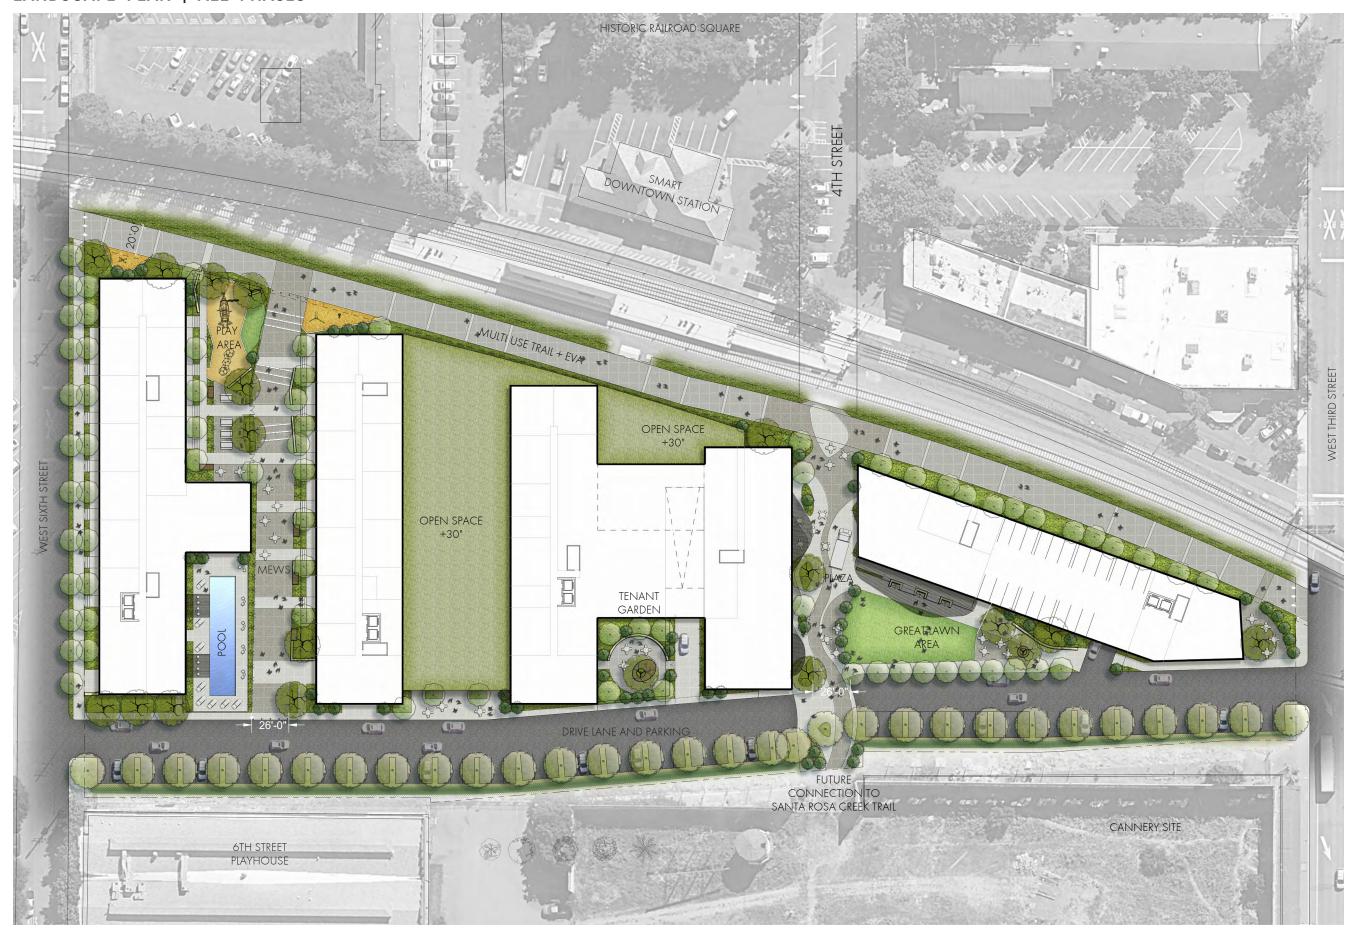

## LANDSCAPE PLAN | PHASE 1

CONNECTION TO PEDESTRIAN/BIKE PATHWAY

TEMPORARY PARKING - AC OR GRAVEL PAVEMENT

48" FENCING WITH GATES

TEMPORARY FENCING

72" POOL FENCING WITH GATES

STUDIO 380 SQFT URBAN 1 BEDROOM 550 SQFT 1 BEDROOM 590 SQFT

2 BEDROOM 925 SQFT **'FAMILY'** 925 SQFT