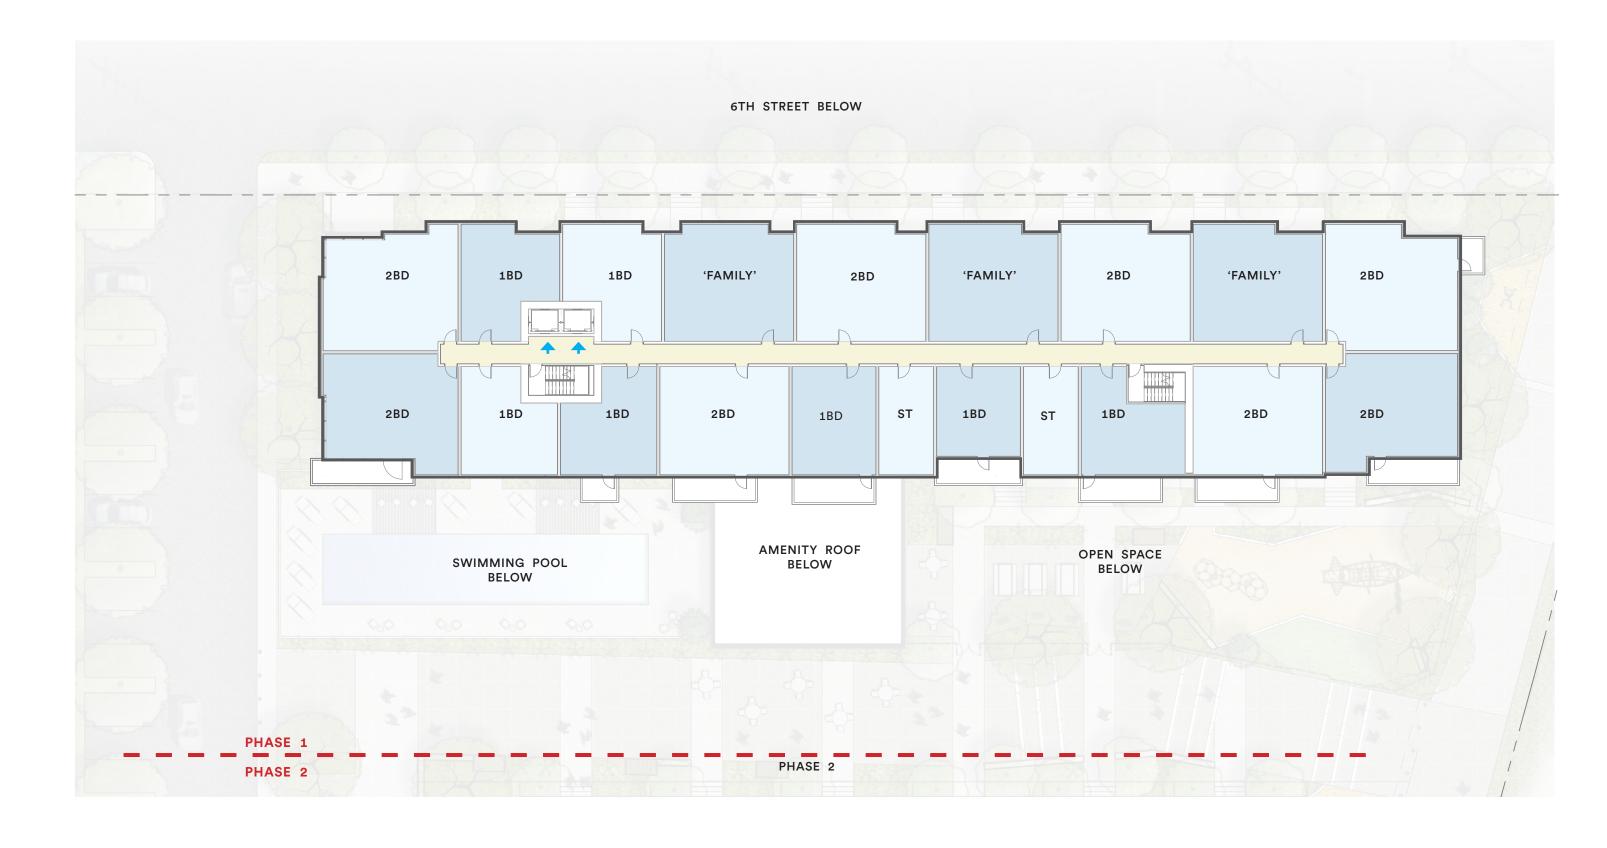

## LANDSCAPE PLAN | PHASE 1

CONNECTION TO PEDESTRIAN/BIKE PATHWAY

TEMPORARY PARKING - AC OR GRAVEL PAVEMENT

48" FENCING WITH GATES

TEMPORARY FENCING

72" POOL FENCING WITH GATES

STUDIO 380 SQFT URBAN 1 BEDROOM 550 SQFT 1 BEDROOM 590 SQFT

2 BEDROOM 925 SQFT **'FAMILY'** 925 SQFT