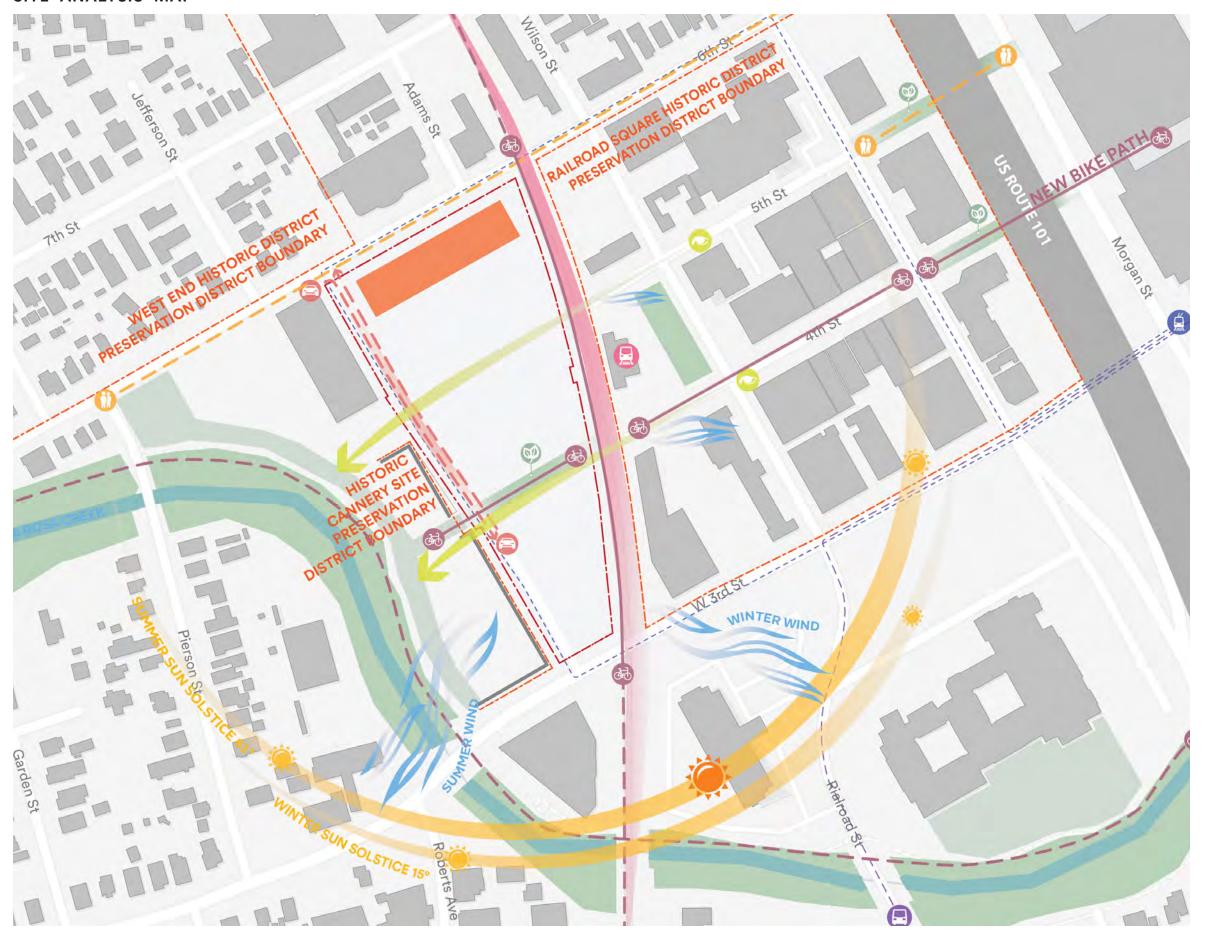

## SITE ANALYSIS MAP

Potential Trolley Route

High Freq. Bus Route

— Existing Bike Path
— Planned Bike Path

Pedestrian Improvement

Streetscape Improvement

Sun Path & Solar Angle

Prevailing Wind

View Corridors