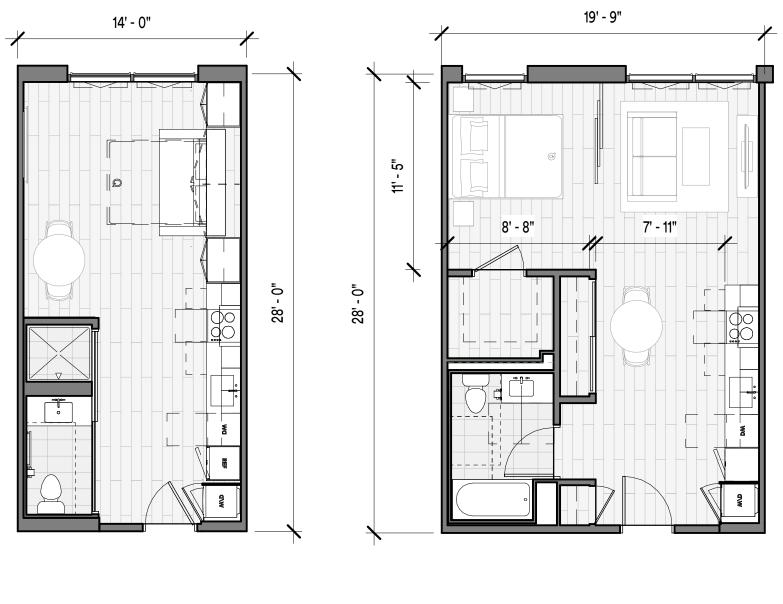

grow the workforce and attract new clients to the North Bay."



Jennifer Burrow



Pauline Block



Daniella Zingarelli



Mike Wagner



Jen Picard





















## **DEVELOPMENT TEAM**

Ben Wrigley, Solomon Cordwell Buenz

Peter Stanley, ArchiLOGIX

Rick Carlile, BKF Engineers

Christine Talbot, Quadriga Landscape Architecture & Planning

## SITE ANALYSIS MAP







Potential Trolley Route

High Freq. Bus Route

— Existing Bike Path
— Planned Bike Path

Pedestrian Improvement

Streetscape Improvement

Sun Path & Solar Angle

Prevailing Wind

View Corridors













## LANDSCAPE PLAN | PHASE 1





CONNECTION TO PEDESTRIAN/BIKE PATHWAY

TEMPORARY PARKING - AC OR GRAVEL PAVEMENT

48" FENCING WITH GATES

TEMPORARY FENCING

72" POOL FENCING WITH GATES































STUDIO 380 SQFT URBAN 1 BEDROOM 550 SQFT 1 BEDROOM 590 SQFT





2 BEDROOM 925 SQFT **'FAMILY'** 925 SQFT