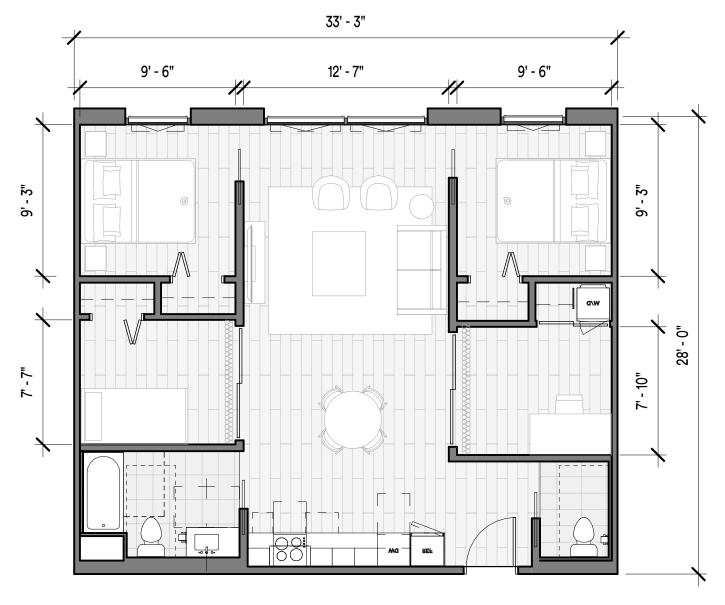

ennifer Burrow



Pauline Block



Daniella Zingarelli



Mike Wagner



Jen Picard





















## **DEVELOPMENT TEAM**

Ben Wrigley, Solomon Cordwell Buenz

Peter Stanley, ArchiLOGIX

Rick Carlile, BKF Engineers

Christine Talbot, Quadriga Landscape Architecture & Planning

## SITE ANALYSIS MAP







Potential Trolley Route

High Freq. Bus Route

— Existing Bike Path
— Planned Bike Path

Pedestrian Improvement

Streetscape Improvement

Sun Path & Solar Angle

Prevailing Wind

View Corridors













## LANDSCAPE PLAN | PHASE 1





CONNECTION TO PEDESTRIAN/BIKE PATHWAY

TEMPORARY PARKING - AC OR GRAVEL PAVEMENT

48" FENCING WITH GATES

TEMPORARY FENCING

72" POOL FENCING WITH GATES































STUDIO 380 SQFT URBAN 1 BEDROOM 550 SQFT 1 BEDROOM 590 SQFT





2 BEDROOM 925 SQFT **'FAMILY'** 925 SQFT