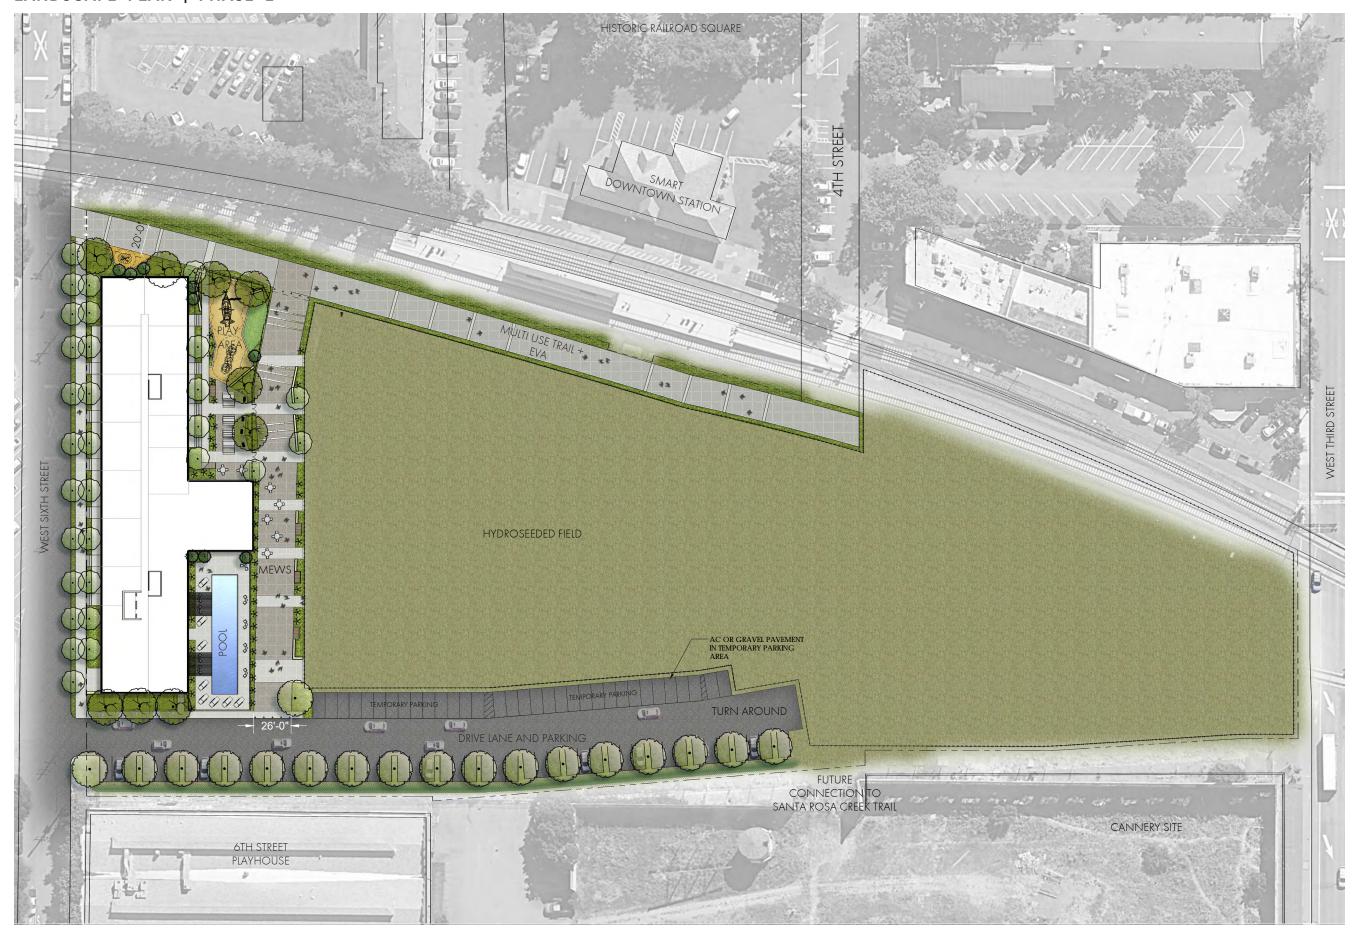

## LANDSCAPE PLAN | PHASE 1

CONNECTION TO PEDESTRIAN/BIKE PATHWAY

TEMPORARY PARKING - AC OR GRAVEL PAVEMENT

48" FENCING WITH GATES

TEMPORARY FENCING

72" POOL FENCING WITH GATES

STUDIO 380 SQFT URBAN 1 BEDROOM 550 SQFT 1 BEDROOM 590 SQFT

2 BEDROOM 925 SQFT **'FAMILY'** 925 SQFT