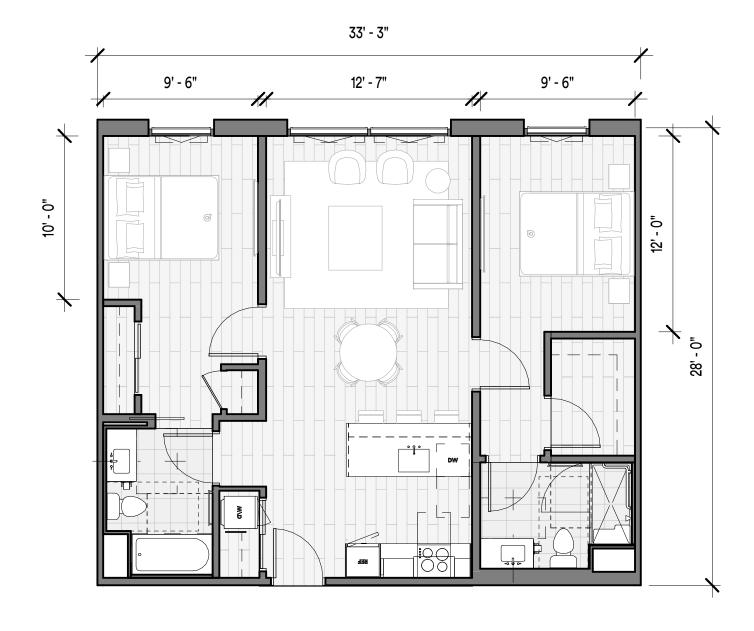

Jennifer Burrow



Pauline Block



Daniella Zingarelli



Mike Wagner



Jen Picard





















## **DEVELOPMENT TEAM**

Ben Wrigley, Solomon Cordwell Buenz

Peter Stanley, ArchiLOGIX

Rick Carlile, BKF Engineers

Christine Talbot, Quadriga Landscape Architecture & Planning

## SITE ANALYSIS MAP







Potential Trolley Route

High Freq. Bus Route

— Existing Bike Path
— Planned Bike Path

Pedestrian Improvement

Streetscape Improvement

Sun Path & Solar Angle

Prevailing Wind

View Corridors













## LANDSCAPE PLAN | PHASE 1





CONNECTION TO PEDESTRIAN/BIKE PATHWAY

TEMPORARY PARKING - AC OR GRAVEL PAVEMENT

48" FENCING WITH GATES

TEMPORARY FENCING

72" POOL FENCING WITH GATES































STUDIO 380 SQFT URBAN 1 BEDROOM 550 SQFT 1 BEDROOM 590 SQFT





2 BEDROOM 925 SQFT **'FAMILY'** 925 SQFT