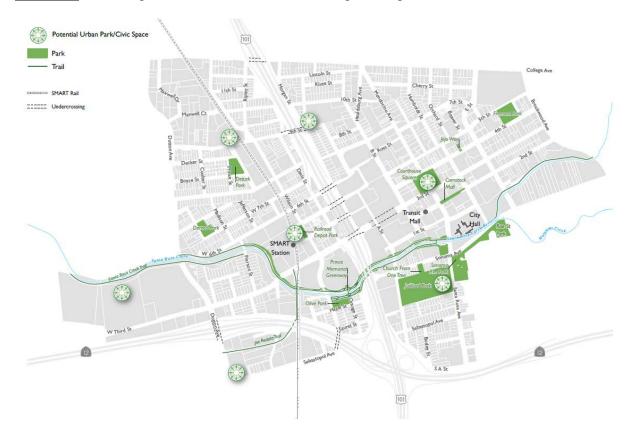

# **PUBLIC SERVICES AND FACILITIES**

**Page 6-14:** Policy PSF-A-3 should be amended to include the following parkland classification:

• "Civic Spaces or Urban Parks: Generally, a minimum of 25,000 square feet; provide flexible, publicly accessible space for a range of entertainment and activities. These spaces are envisioned on both municipally owned sites and privately owned publicly accessible spaces within the Downtown Station Area."

<u>Page 6-15:</u> The first full paragraph of Policy PSF-A-3 should be amended to read and provide as follows:

It should be noted that the city also encourages the development of public plazas and gathering places. In particular, a network of diverse public spaces in various sizes, which may include: multi-purpose plazas, rooftop green spaces, pocket parks, parklets and curbside parklets, and active or passive paseos are visualized on both municipally owned sites and privately owned publicly accessible spaces in the Downtown Station Area. Whether publicly or privately owned, all public spaces must collectively create an interconnected system that meets the needs of the surrounding neighborhood. While these areas are not part of the city's parkland standard of 3.5 acres of parkland per thousand residents, these spaces connect residents to the wider network of parks, creek trails, and bicycle and pedestrian paths.

**Page 6-5:** Add Inset box for Downtown Area on Figure 6-1, as follows:

**Page 6-6:** Add a Figure 6-1a with the new following new figure: