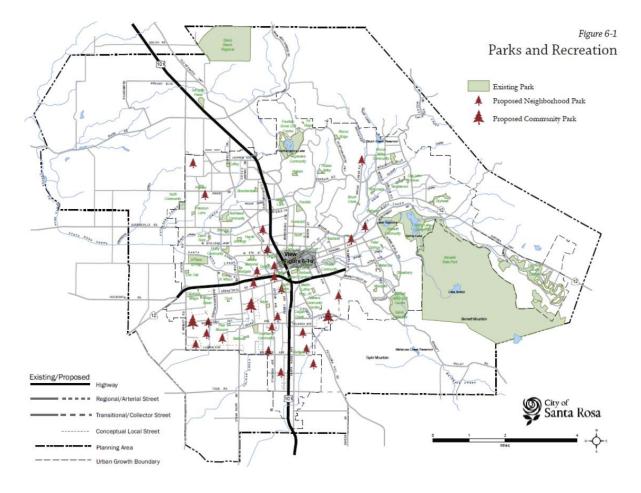

**Page 6-5:** Add Inset box for Downtown Area on Figure 6-1, as follows:

**Page 6-6:** Add a Figure 6-1a with the new following new figure: