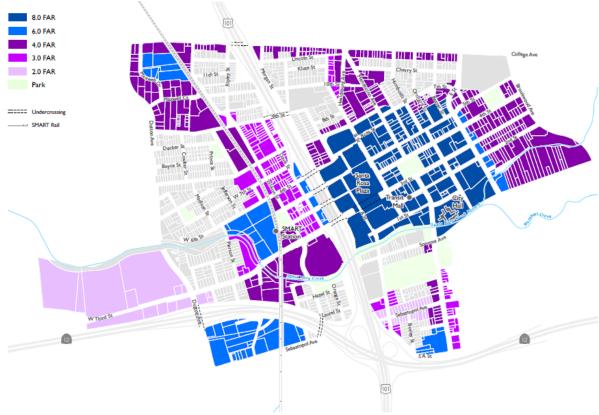

Page 2-7: Replace Figure 2-2: Replace Downtown Land Uses with the following Figure:

Add Figure 2-3: FAR Map

## Core Mixed Use

The Core Mixed Use designation is intended to foster a vital mix of residential, retail, office, governmental, entertainment, cultural, educational, and hotel uses to activate the greater Courthouse Square area and key transit corridors. The principal objectives of the CMU designation are to strengthen the role of this area as a business, governmental, retail, and entertainment hub for the region, and accommodate significant new residential development that will extend the hours of activity and create a built-in market for retail, service, and entertainment uses. High-rise development in all-residential or mixed-use buildings is envisioned in a walkable, bikeable environment with public gathering places such as plazas, courtyards, or parks and easy access to public transit. The Core Mixed Use designation has a maximum FAR range of 3.0-8.0; refer to Figure 2-3 for allowable FAR.

## Station Mixed Use

The Station Mixed Use designation is intended to provide for a range of visitor-serving uses, including retail, restaurants, entertainment, cultural amenities, and hotels in proximity to the Downtown SMART station. While commercial uses are emphasized, new multi-family housing

will also be allowed to support the daytime and evening vitality of the Downtown Station Area. New development will be required to respect the historic character of the Railroad Square area, adding to the mix of uses and enhancing the walkable, pedestrian-oriented streets and public spaces that attract local residents, SMART train riders, and visitors from the wider region. The Station Mixed Use designation has a maximum FAR range of 3.0-6.0; refer to Figure 2-3 for allowable FAR.

#### Maker Mixed Use

The Maker Mixed Use designation emphasizes a balanced mix of residential, creative, and maker-oriented uses, including artisan shops, studios, media production, printing and publishing, distilleries and micro-breweries, cannabis, tech start-ups, research and development facilities, limited light industrial uses, and home-based businesses. Multi-family residential units are encouraged in all-residential or mixed-use buildings, as are live/work units. Supportive uses that contribute to a vibrant village atmosphere, such as bodegas, specialty food stores, cafes, coffee shops, performing arts venues, theatres, restaurants, schools, and educational facilities are also permitted. The Maker Mixed Use designation has a maximum FAR range of 3.0-6.0 FAR; refer to Figure 2-3 for allowable FAR.

# Neighborhood Mixed Use

The Neighborhood Mixed Use designation allows for new multi-family residential development in all-residential or mixed-use buildings, together with a broad mix of uses that primarily serve local residents, including professional office, retail, entertainment, service, and other neighborhood-scale supporting uses. Housing development will include low- and mid-rise apartments and condominiums, as well as small-lot single-family attached dwellings (e.g., duplexes, triplexes, townhomes). Live-work spaces and maker-oriented uses are permitted subject to performance standards. Street design that integrates "Complete Streets" concepts for accommodating all roadway users and incorporates traffic-calming features will be required with on-street parking where appropriate. The Maker Mixed Use designation has a maximum FAR range of 2.0-6.0; refer to Figure 2-3 for allowable FAR.