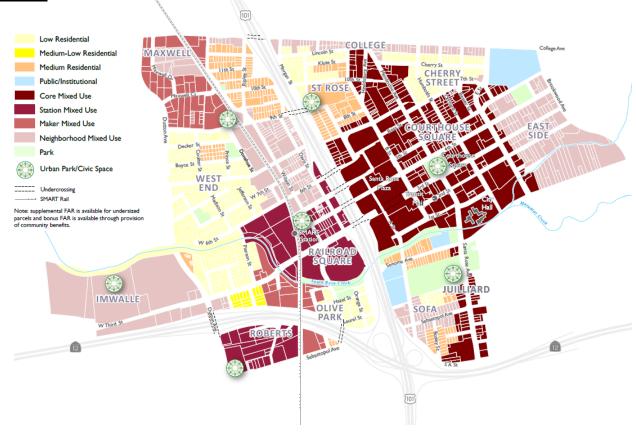

Page 2-7: Replace Figure 2-2: Replace Downtown Land Uses with the following Figure:

Add Figure 2-3: FAR Map

## Core Mixed Use

The Core Mixed Use designation is intended to foster a vital mix of residential, retail, office, governmental, entertainment, cultural, educational, and hotel uses to activate the greater Courthouse Square area and key transit corridors. The principal objectives of the CMU designation are to strengthen the role of this area as a business, governmental, retail, and entertainment hub for the region, and accommodate significant new residential development that will extend the hours of activity and create a built-in market for retail, service, and entertainment uses. High-rise development in all-residential or mixed-use buildings is envisioned in a walkable, bikeable environment with public gathering places such as plazas, courtyards, or parks and easy access to public transit. The Core Mixed Use designation has a maximum FAR range of 3.0-8.0; refer to Figure 2-3 for allowable FAR.

## Station Mixed Use

The Station Mixed Use designation is intended to provide for a range of visitor-serving uses, including retail, restaurants, entertainment, cultural amenities, and hotels in proximity to the Downtown SMART station. While commercial uses are emphasized, new multi-family housing

will also be allowed to support the daytime and evening vitality of the Downtown Station Area. New development will be required to respect the historic character of the Railroad Square area, adding to the mix of uses and enhancing the walkable, pedestrian-oriented streets and public spaces that attract local residents, SMART train riders, and visitors from the wider region. The Station Mixed Use designation has a maximum FAR range of 3.0-6.0; refer to Figure 2-3 for allowable FAR.

#### Maker Mixed Use

The Maker Mixed Use designation emphasizes a balanced mix of residential, creative, and maker-oriented uses, including artisan shops, studios, media production, printing and publishing, distilleries and micro-breweries, cannabis, tech start-ups, research and development facilities, limited light industrial uses, and home-based businesses. Multi-family residential units are encouraged in all-residential or mixed-use buildings, as are live/work units. Supportive uses that contribute to a vibrant village atmosphere, such as bodegas, specialty food stores, cafes, coffee shops, performing arts venues, theatres, restaurants, schools, and educational facilities are also permitted. The Maker Mixed Use designation has a maximum FAR range of 3.0-6.0 FAR; refer to Figure 2-3 for allowable FAR.

# Neighborhood Mixed Use

The Neighborhood Mixed Use designation allows for new multi-family residential development in all-residential or mixed-use buildings, together with a broad mix of uses that primarily serve local residents, including professional office, retail, entertainment, service, and other neighborhood-scale supporting uses. Housing development will include low- and mid-rise apartments and condominiums, as well as small-lot single-family attached dwellings (e.g., duplexes, triplexes, townhomes). Live-work spaces and maker-oriented uses are permitted subject to performance standards. Street design that integrates "Complete Streets" concepts for accommodating all roadway users and incorporates traffic-calming features will be required with on-street parking where appropriate. The Maker Mixed Use designation has a maximum FAR range of 2.0-6.0; refer to Figure 2-3 for allowable FAR.