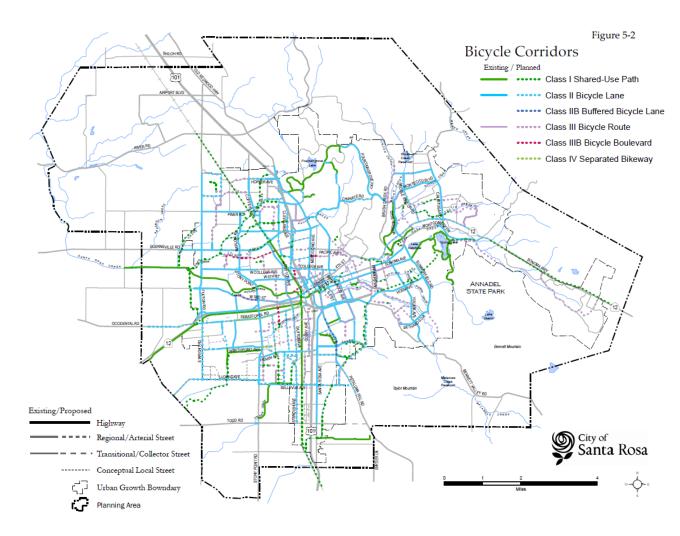

elop with new uses that command higher rents or sale prices. City-owned parcels also present opportunities, particularly when located adjacent to vacant and underutilized land. Areas where vacant, underutilized, and City-owned properties are clustered present the best opportunities for redevelopment as they are locations that can accommodate significant physical change. Eight "Opportunity Areas" are identified within the Downtown Station Area, which include: Courthouse Square, Juilliard/Santa Rosa Avenue, Roberts Avenue, SMART Station area, North Railroad Square, Maxwell Court, and College Avenue. These Areas permit by-right multifamily housing and have no maximum residential densities."

## TRANSPORTATION



## **<u>Page 5-5:</u>** Replace Figure 5-1 with the following updated figure:





## Pages 5-26 through 28: Transportation Appendix

Move the following from the Four Lane Regional/Arterials Streets Section to Two Lane Regional/Arterial Streets Section:

- "Santa Rosa Avenue"
- "E Street"

## PUBLIC SERVICES AND FACILITIES

**Page 6-14:** Policy PSF-A-3 should be amended to include the following parkland classification:

• "Civic Spaces or Urban Parks: Generally, a minimum of 25,000 square feet; provide flexible, publicly accessible space for a range of entertainment and activities. These spaces are envisioned on both municipally owned sites and privately owned publicly accessible spaces within the Downtown Station Area."

**Page 6-15:** The first full paragraph of Policy PSF-A-3 should be amended to read and provide as follows:

"It should be noted that the city also