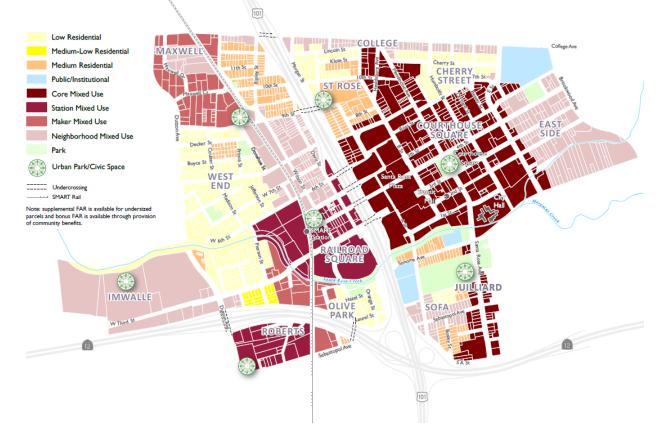

Add a footnote which states the following: "Density and Intensity in the Core Mixed Use, Station Mixed Use, Maker Mixed Use and Neighborhood Mixed Use areas are controlled by the Floor Area Ratio shown in Figure 2-3."

## Add Figure 2-3: FAR Map

## Core Mixed Use

The Core Mixed Use designation is intended to foster a vital mix of residential, retail, office, governmental, entertainment, cultural, educational, and hotel uses to activate the greater Courthouse Square area and key transit corridors. The principal objectives of the CMU designation are to strengthen the role of this area as a business, governmental, retail, and entertainment hub for the region, and accommodate significant new residential development that will extend the hours of activity and create a built-in market for retail, service, and entertainment uses. High-rise development in all-residential or mixed-use buildings is envisioned in a walkable, bikeable environment with public gathering places such as plazas, courtyards, or parks and easy access to public transit. The Core Mixed Use designation has a maximum FAR range of 3.0-8.0; refer to Figure 2-3 for allowable FAR.

## Station Mixed Use

The Station Mixed Use designation is intended to provide for a range of visitor-serving uses, including retail, restaurants, entertainment, cultural amenities, and hotels in proximity to the Downtown SMART station. While commercial uses are emphasized, new multi-family housing

will also be allowed to support the daytime and evening vitality of the Downtown Station Area. New development will be required to respect the historic character of the Railroad Square area, adding to the mix of uses and enhancing the walkable, pedestrian-oriented streets and public spaces that attract local residents, SMART train riders, and visitors from the wider region. The Station Mixed Use designation has a maximum FAR range of 3.0-6.0; refer to Figure 2-3 for allowable FAR.

## Maker Mixed Use

The Maker Mixed Use designation emphasizes a balanced mix of residential, creative, and makeroriented uses, including artisan shops, studios, media production, printing and publishing, distilleries and micro-breweries, cannabis, tech start-ups, research and development facilities, limited light industrial uses, and home-based businesses. Multi-family residential units are encouraged in all-residential or mixed-use buildings, as are live/work units. Supportive uses that contribute to a vibrant village atmosphere, such as bodegas, specialty food stores, cafes, coffee shops, performing arts venues, theatres, restaurants, schools, and educational facilities are also permitted. The Maker Mixed Use designation has a maximum FAR range of 3.0-6.0 FAR; refer to Figure 2-3 for allowable FAR.

## Neighborhood Mixed Use

The Neighborhood Mixed Use designation allows for new multi-family residential development in all-residential or mixed-use buildings, together with a broad mix of uses that primarily serve local residents, including professional office, retail, entertainment, service, and other neighborhood-scale supporting uses. Housing development will include low- and mid-rise apartments and condominiums, as well as small-lot single-family attached dwellings (e.g., duplexes, triplexes, townhomes). Live-work spaces and maker-oriented uses are permitted subject to performance standards. Street design that integrates "Complete Streets" concepts for accommodating all roadway users and incorporates traffic-calming features will be required with on-street parking where appropriate. The Maker Mixed Use designation has a maximum FAR range of 2.0-6.0; refer to Figure 2-3 for allowable FAR.