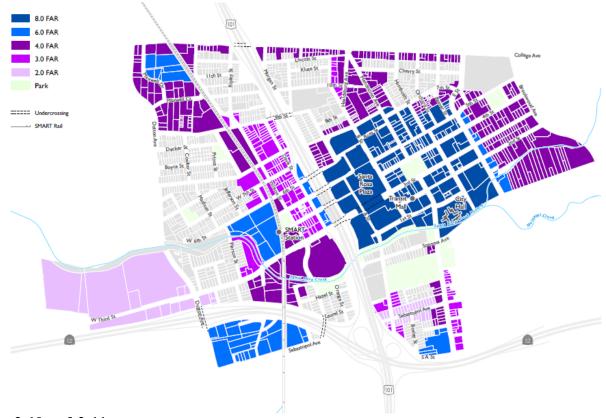

## Exhibit 'B'

## **GENERAL PLAN AMENDMENTS**

## LAND USE AND LIVABILITY

Page 2-6: Amend Table 2-1: Permitted Densities/Intensities under General Plan, as follows:

Add the Neighborhood Mixed Use land use under Residential, and Core Mixed Use, Station Mixed Use, and Maker Mixed Use to the Table between Transit Village Mixed Use and Commercial. The Residential Density, Residential Density Mid-Point and Square Feet per Employees columns shall be marked with a -.

Add a footnote which states the following: "Density and Intensity in the Core Mixed Use, Station Mixed Use, Maker Mixed Use and Neighborhood Mixed Use areas are controlled by the Floor Area Ratio shown in Figure 2-3."





## Add Figure 2-3: FAR Map



## Pages 2-10 and 2-11:

Add the following new land uses under Mixed Use Sites and Centers:

## Core Mixed Use

The Core Mixed Use designation is intended to foster a vital mix of residential, retail, office, governmental, entertainment, cultural, educational, and hotel uses to activate the greater Courthouse Square area and key transit corridors. The principal objectives of the CMU designation are to strengthen the role of this area as a business, governmental, retail, and entertainment hub for the region, and accommodate significant new residential development that will extend the hours of activity and create a built-in market for retail, service, and entertainment uses. High-rise development in all-residential or mixed-use buildings is envisioned in a walkable, bikeable environment wi