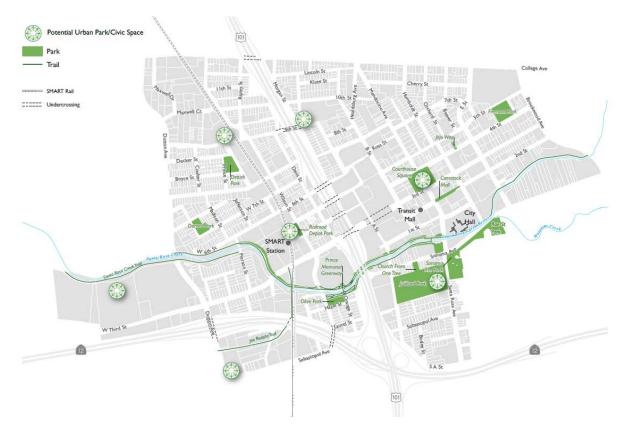

## PUBLIC SERVICES AND FACILITIES

**Page 6-14:** Policy PSF-A-3 should be amended to include the following parkland classification:

• "Civic Spaces or Urban Parks: Generally, a minimum of 25,000 square feet; provide flexible, publicly accessible space for a range of entertainment and activities. These spaces are envisioned on both municipally owned sites and privately owned publicly accessible spaces within the Downtown Station Area."

**Page 6-15:** The first full paragraph of Policy PSF-A-3 should be amended to read and provide as follows:

"It should be noted that the city also encourages the development of public plazas and gathering places. In particular, a network of diverse public spaces in various sizes, which may include: multi-purpose plazas, rooftop green spaces, pocket parks, parklets and curbside parklets, and active or passive paseos are visualized on both municipally owned sites and privately owned publicly accessible spaces in the Downtown Station Area. Whether publicly or privately owned, all public spaces must collectively create an interconnected system that meets the needs of the surrounding neighborhood. While these areas are not part of the city's parkland standard of 3.5 acres of parkland per thousand residents, these spaces connect residents to the wider network of parks, creek trails, and bicycle and pedestrian paths."