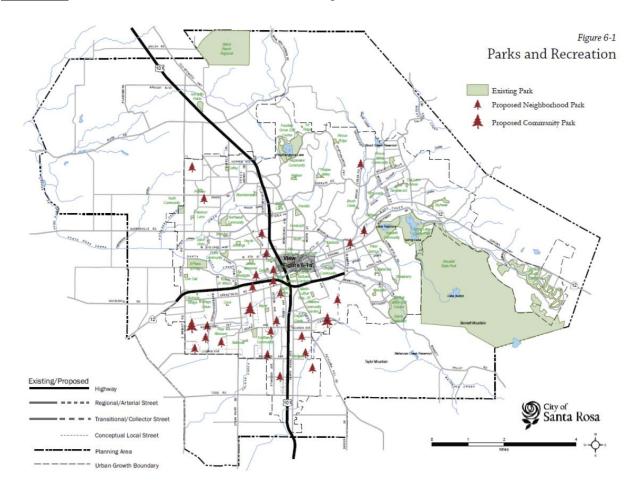

d that the city also encourages the development of public plazas and gathering places. In particular, a network of diverse public spaces in various sizes, which may include: multi-purpose plazas, rooftop green spaces, pocket parks, parklets and curbside parklets, and active or passive paseos are visualized on both municipally owned sites and privately owned publicly accessible spaces in the Downtown Station Area. Whether publicly or privately owned, all public spaces must collectively create an interconnected system that meets the needs of the surrounding neighborhood. While these areas are not part of the city's parkland standard of 3.5 acres of parkland per thousand residents, these spaces connect residents to the wider network of parks, creek trails, and bicycle and pedestrian paths."



# **Page 6-5:** Add Inset box for Downtown Area on Figure 6-1, as follows:





## ECONOMIC VITALITY

Page 10-8: Amend Policy EV-D-8 to read and provide as follows:

"Encourage retail diversity in the downtown, including the establishment of small specialty retail shops, pop up retail, boutiques, arts, winery, restaurant, and entertainment uses, as well as residential and convenience shopping."

## NOISE AND SAFETY

Page 12-13: Amend Policy NS-B-4 to read and provide as follows:

"Require new projects in the following categories to submit an acoustical study, prepared by a qualified acoustical consultant:

- All new projects proposed for areas outside of the Downtown Station Area with existing noise above 60dBA DNL. Mitigation shall be sufficient to reduce noise levels below 45 dBA DNL i