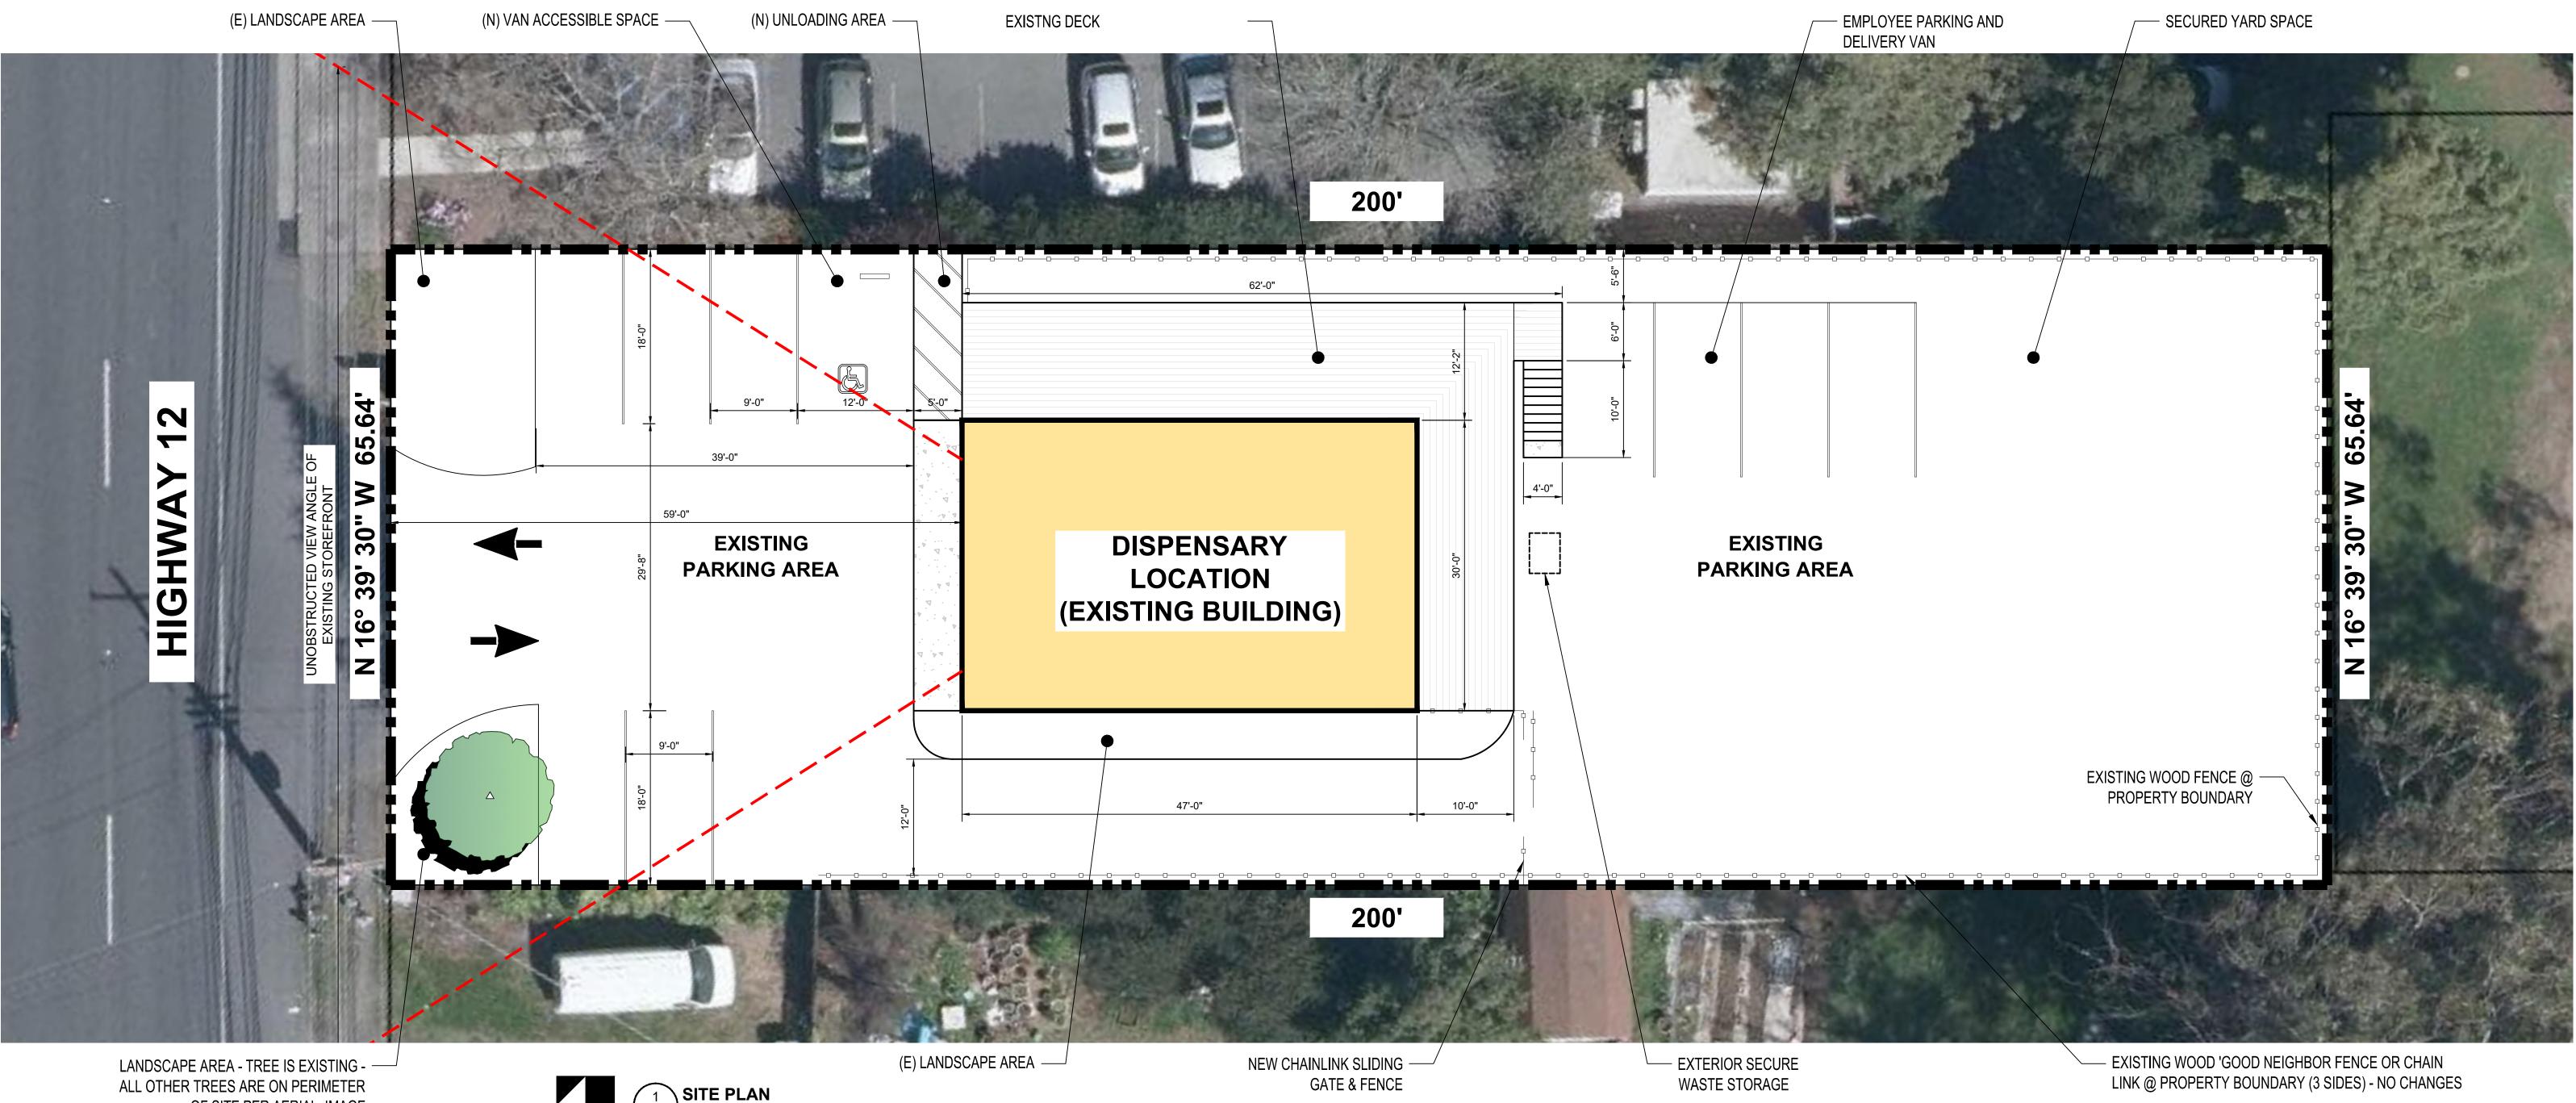

### **PROJECT STATISTICS**

| PARKING TABULATION        |          |                      |                         |                   |               |                |  |  |
|---------------------------|----------|----------------------|-------------------------|-------------------|---------------|----------------|--|--|
| NAME/USE                  | AREA     | BUSINESS<br>ACTIVITY | PARKING<br>RATIO        | PARKING<br>SPACES | BIKE<br>RATIO | BIKE<br>SPACES |  |  |
| DISPENSARY (RETAIL):      | 1,170 SF | TYPE 10              | 1:250                   | 4.7               | 1:5000        | 0.3            |  |  |
| DISPENSARY (CONSUMPTION): | 240 SF   | TYPE 10              | 1:250                   | 0.9               | 1:14000       | 0.1            |  |  |
| TOTAL SQUARE FOOTAGE      | 1,410 SF |                      | TOTAL PARKING REQUIRED: | 5.66              |               | 0.4            |  |  |
|                           |          |                      | 25% PARKING REDUCTION:  | -1.4              |               |                |  |  |
|                           |          |                      | TOTAL PARKING REQUIRED: | 4.26              |               | 0.4            |  |  |

### PARKING CALCULATION

| CURRENT SPACES PROVIDED:                     |   |
|----------------------------------------------|---|
| SPACES REQUIRED BY ZONING CO                 | D |
| PARKING REDUCTION:<br>TOTAL SPACES REQUIRED: |   |
| SPACES PROVIDED:                             |   |

VEHICLE SPACES **BIKE RACKS** 7 SPACES 0 SPACES ODE: 5.6 SPACES 0.4 SPACES (SEE PARKING TABULATION ABOVE) -1.4 SPACES (SEE PARKING REDUCTION BELOW) 4.26 SPACES 6 SPACES (PLUS 4 EMPLOYEE 1 SPACES + INDOOR SPACES IN REAR YARD)

PARKING REDUCTION PER ZONING CODE 20-36.040, C., 2.:

Change in use. When a building's use changes to a new use, for example a retail use to a restaurant, without enlarging the space in which the use is located, there shall be no additional parking required for the new use, except that the new use shall comply with current ADA standards for parking, provided that any deficiency in parking is no more than 10 spaces, or a 25 percent overall reduction from standard parking requirements, whichever is greater.