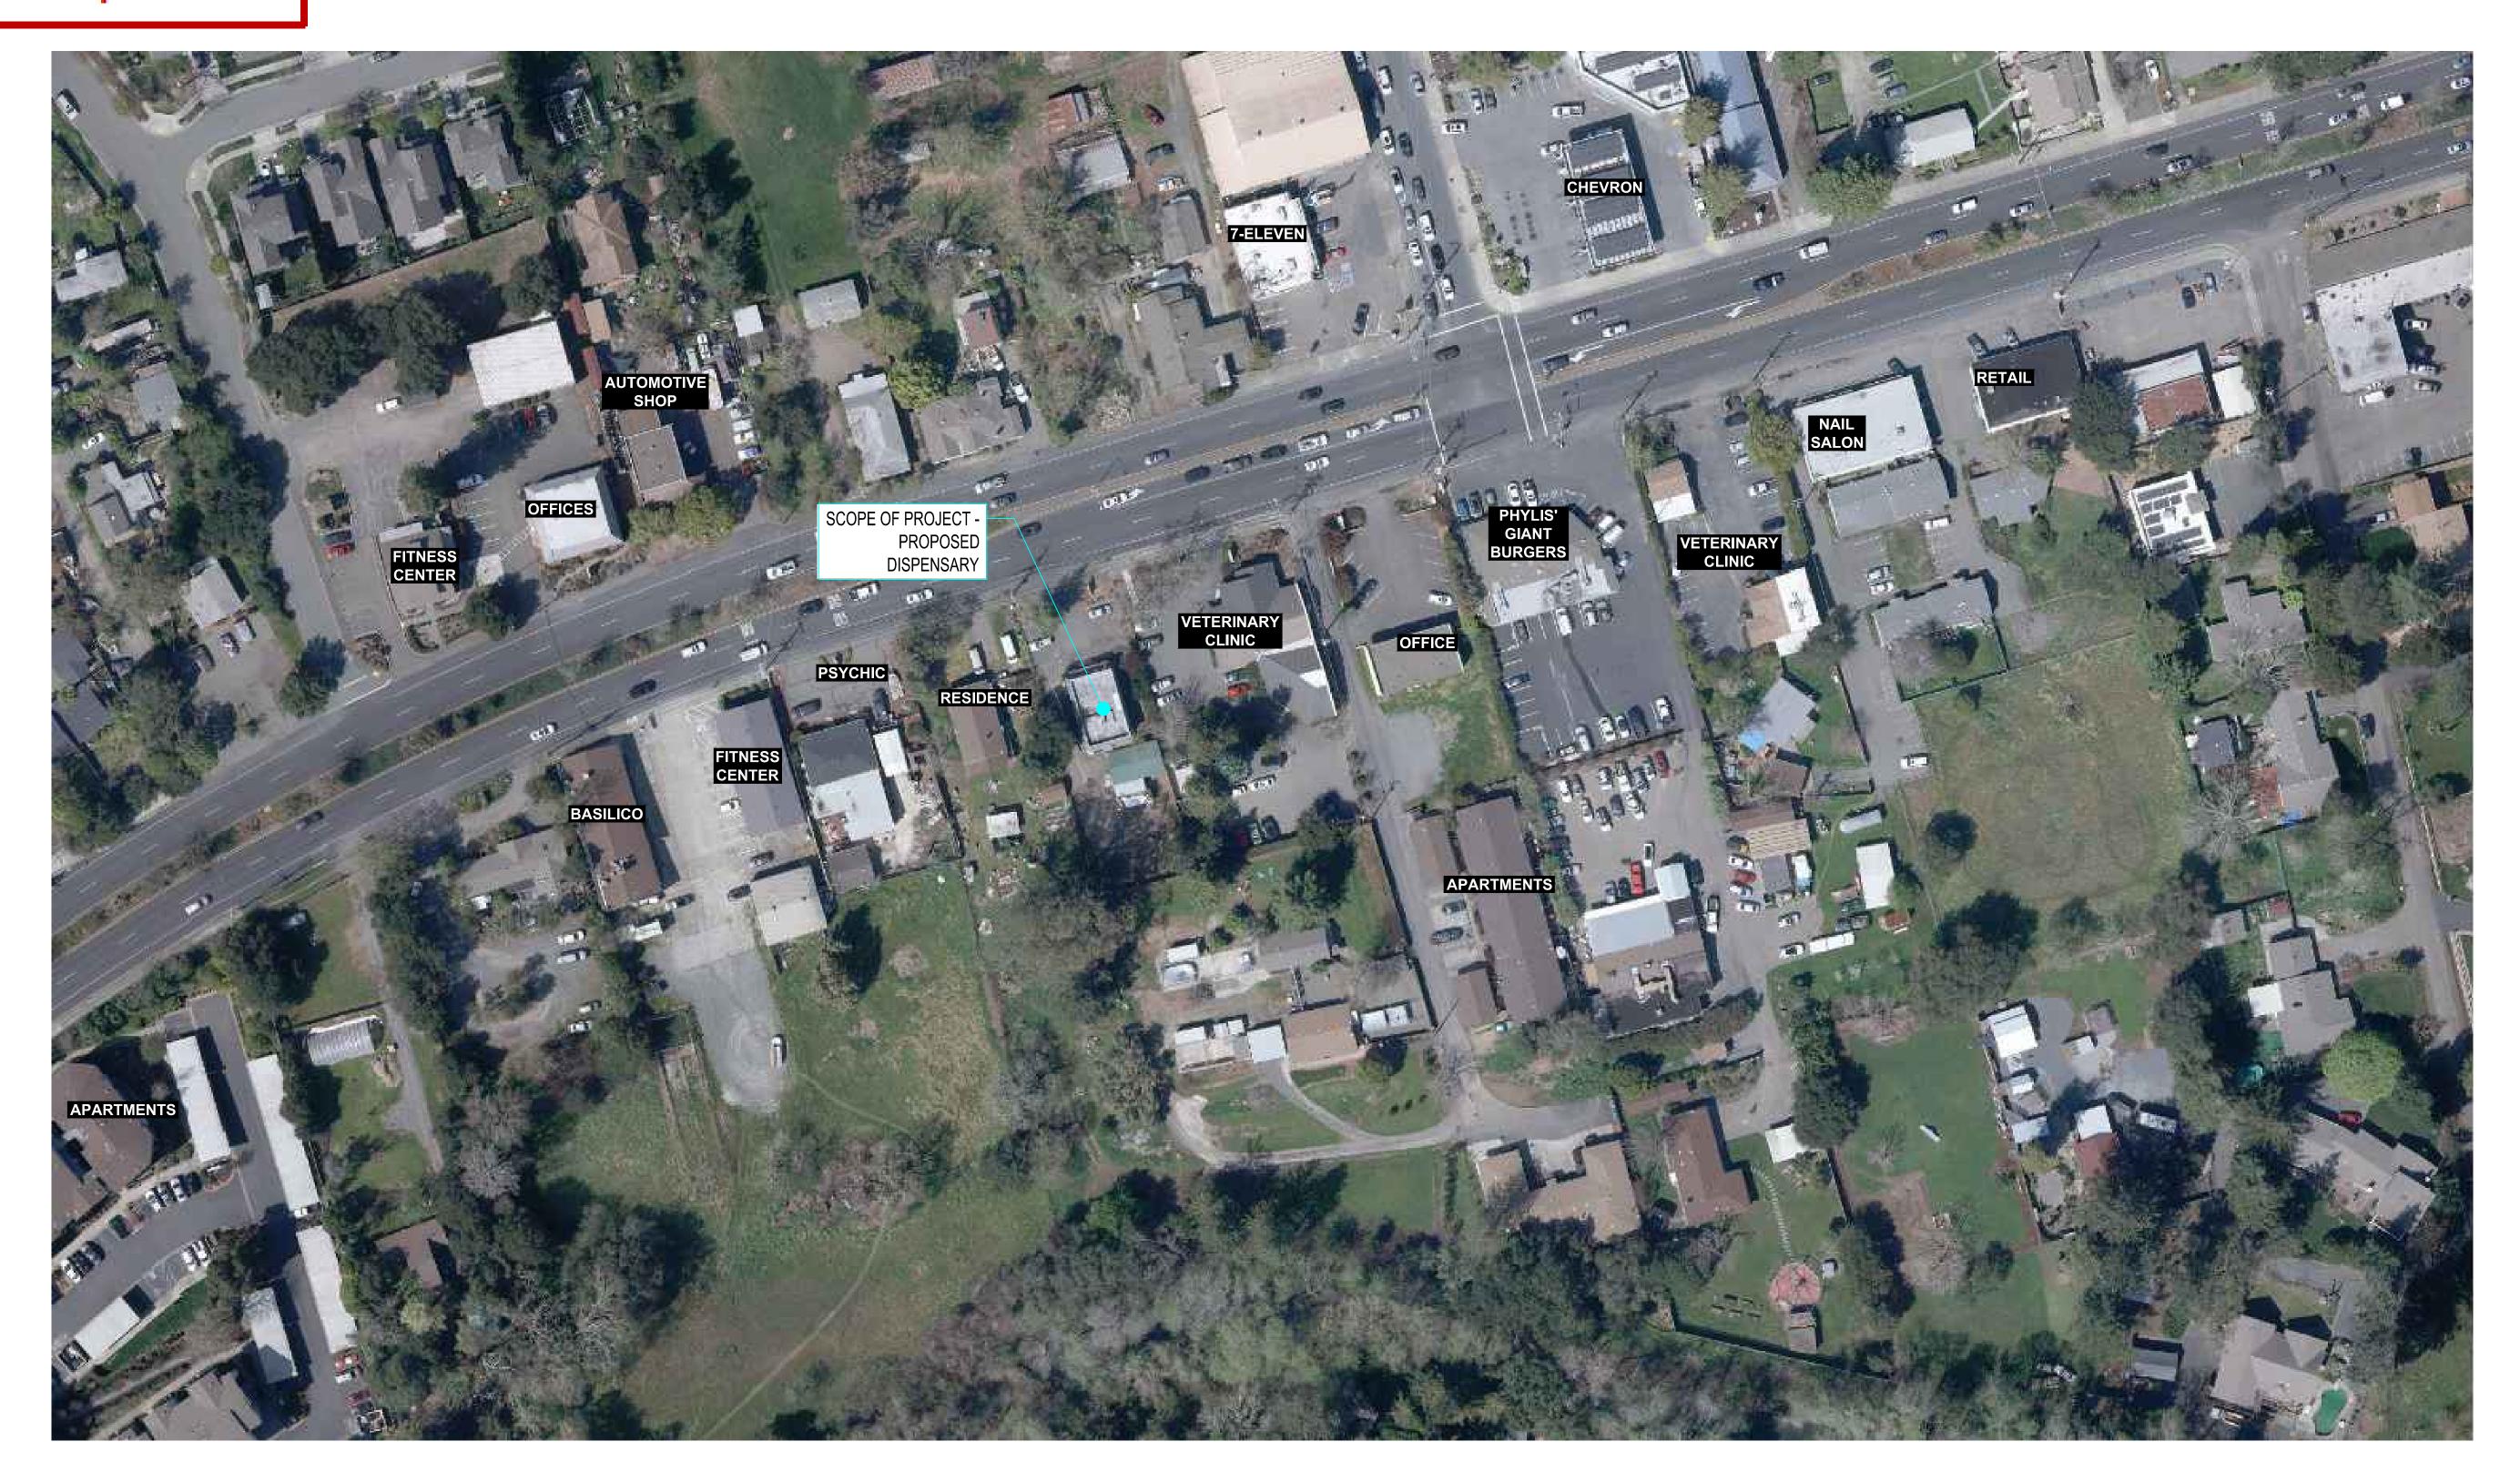

City of Santa Rosa September 23/2020 Planning & Economic Development Department

4849 OLD REDWOOD HIGHWAY, SANTA ROSA, CA - (707) 576-7766

A1.0

-Copyright © 2018 WIX Architecture-

| SCOPE OF PROJECT           | : TENANT IMPROVEMENT FOR RETAIL (DISPENSAR  | XY) |
|----------------------------|---------------------------------------------|-----|
| AP #                       | : 032-300-009                               |     |
| ZONING                     | : COMMERCIAL GENERAL                        |     |
| GENERAL PLAN               | : RETAIL BUSINESS SERVICE                   |     |
| SITE AREA                  | : 0.31 ACRES                                |     |
| BUILDING AREA              | : 1,410 SQ. FT.                             |     |
| EXISTING USE/BUILDING AREA | : SINGLE STORY STORE                        |     |
| PROPOSED USE/BUILDING AREA | : CANNABIS DISPENSARY & DELIVERY SERVICE    |     |
|                            | . 7                                         |     |
| EXISTING PARKING           | : 7                                         |     |
| PROPOSED PARKING           | : (SEE PARKING TABULATION/CALC ON THIS SHEE | Т)  |
|                            |                                             |     |