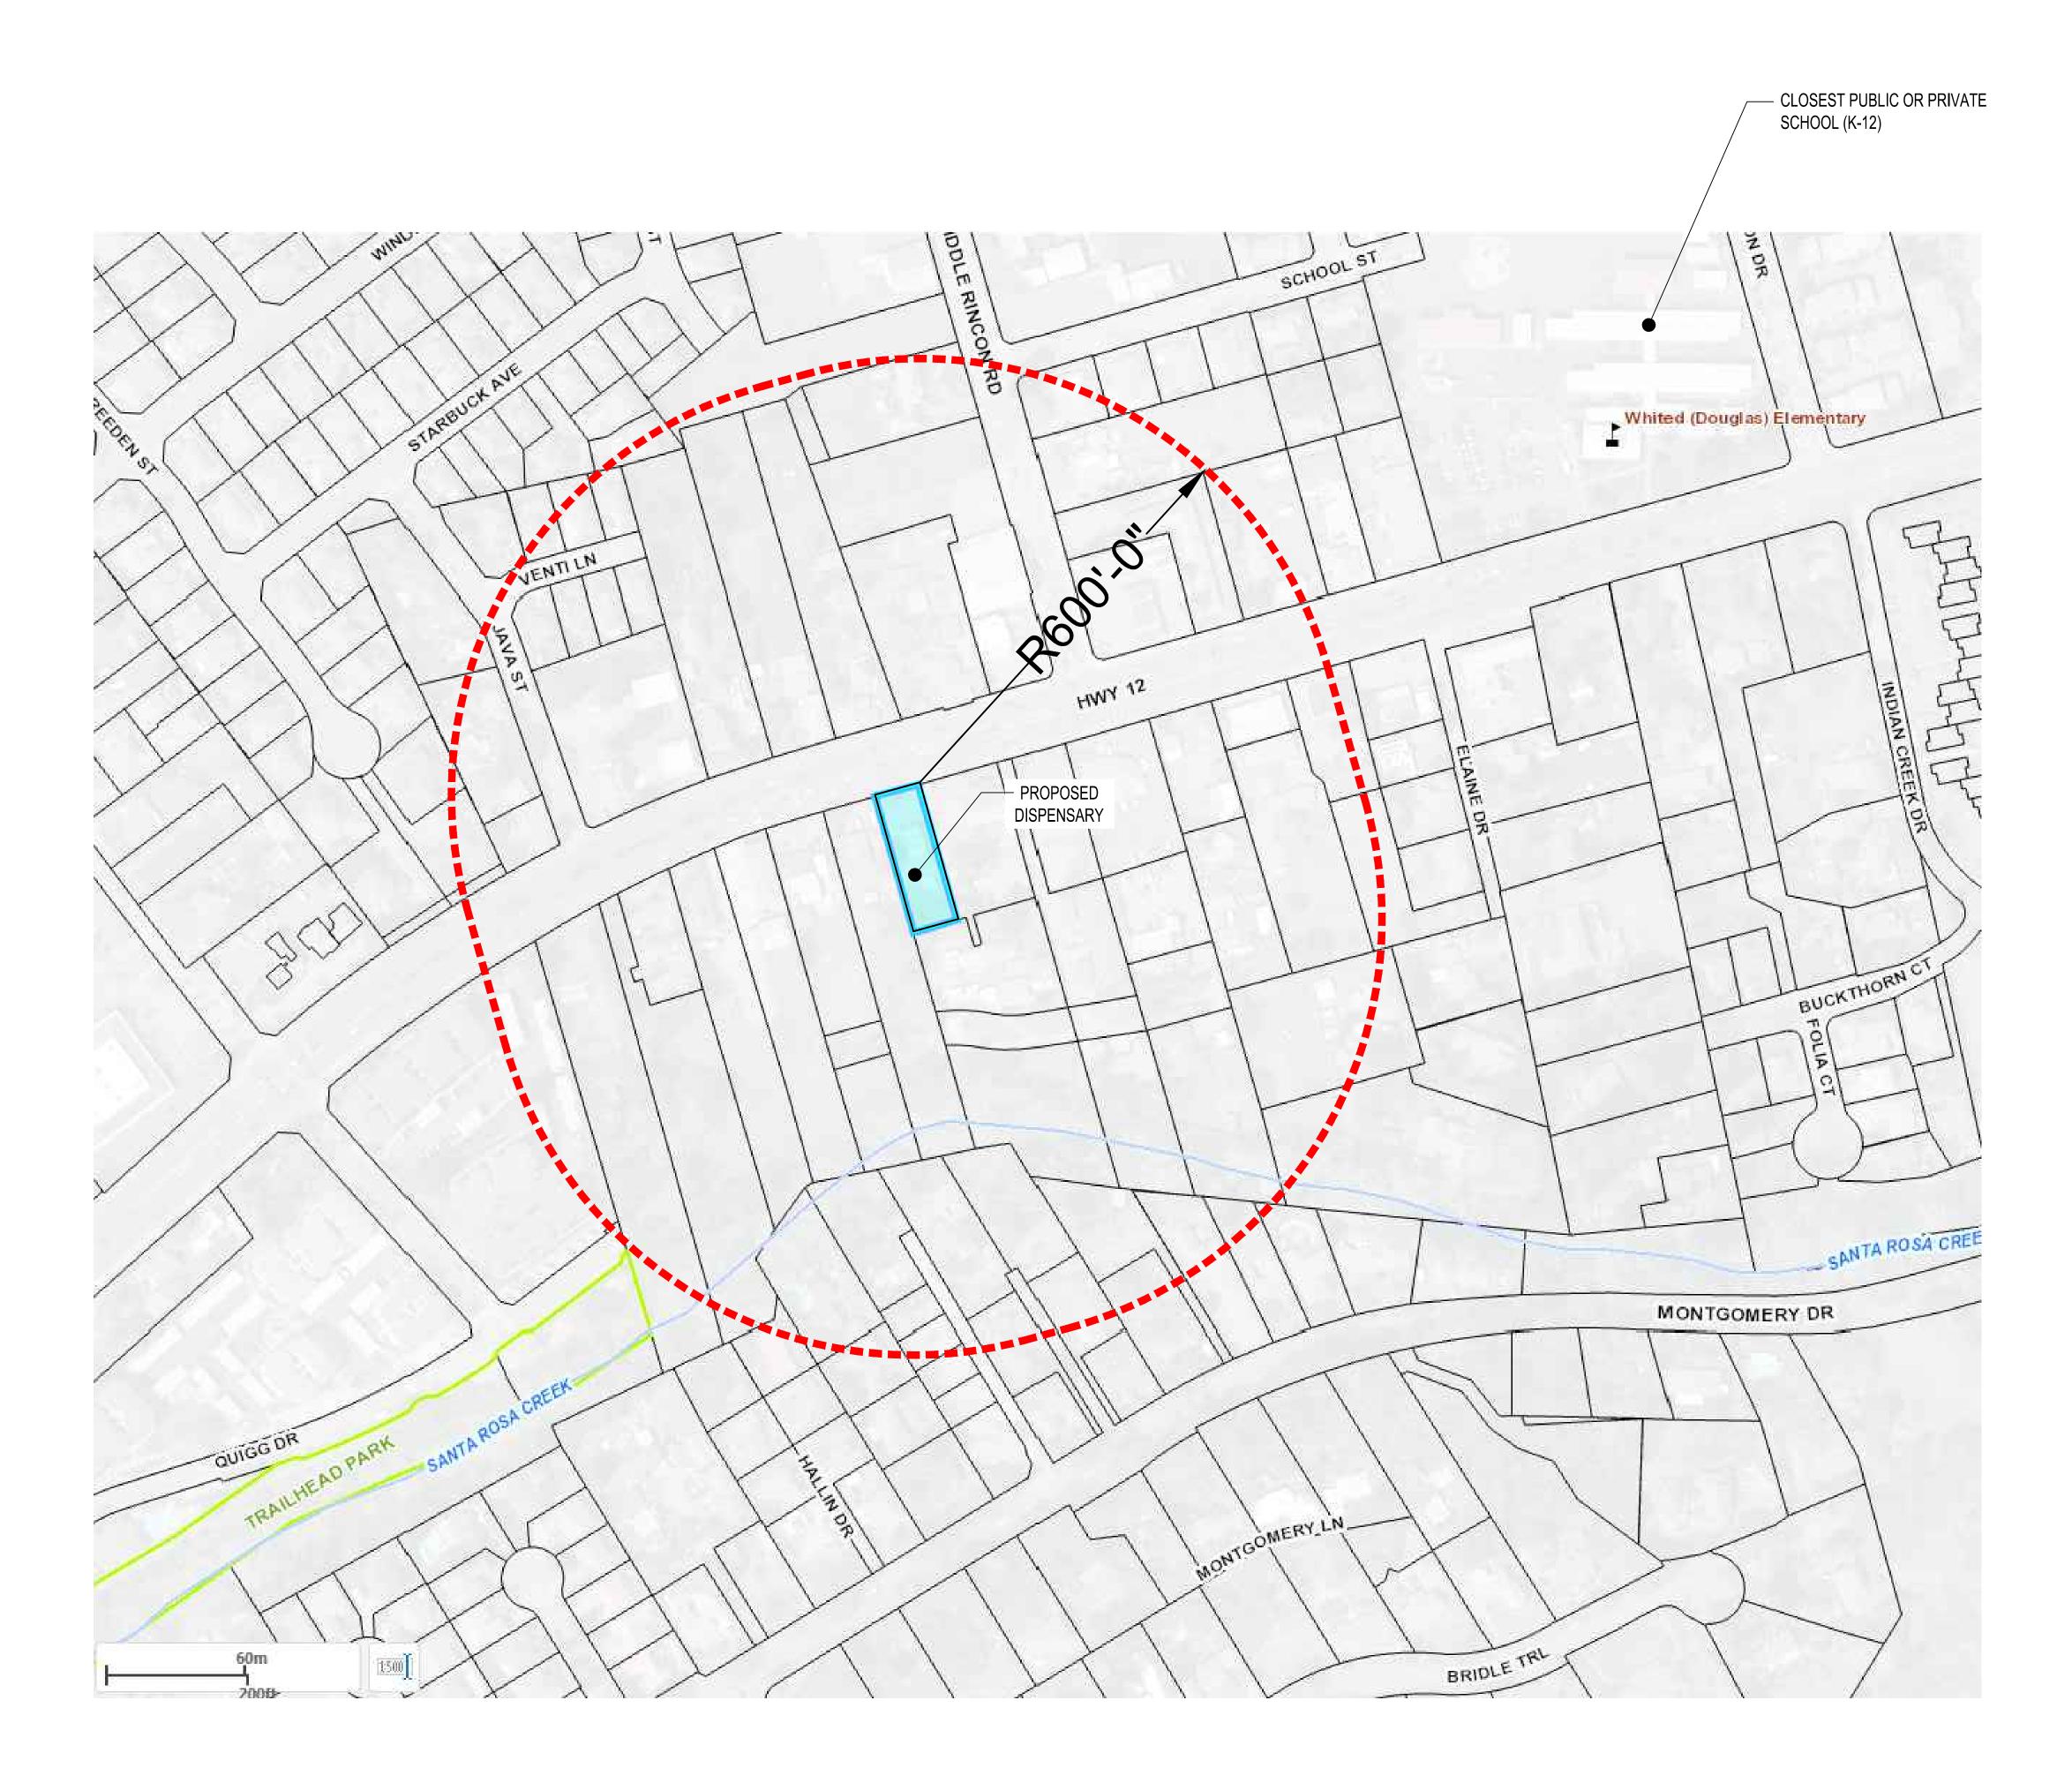

# 4880 Highway 12 - School Location Map

4849 OLD REDWOOD HIGHWAY, SANTA ROSA, CA - (707) 576-7766

A4.1