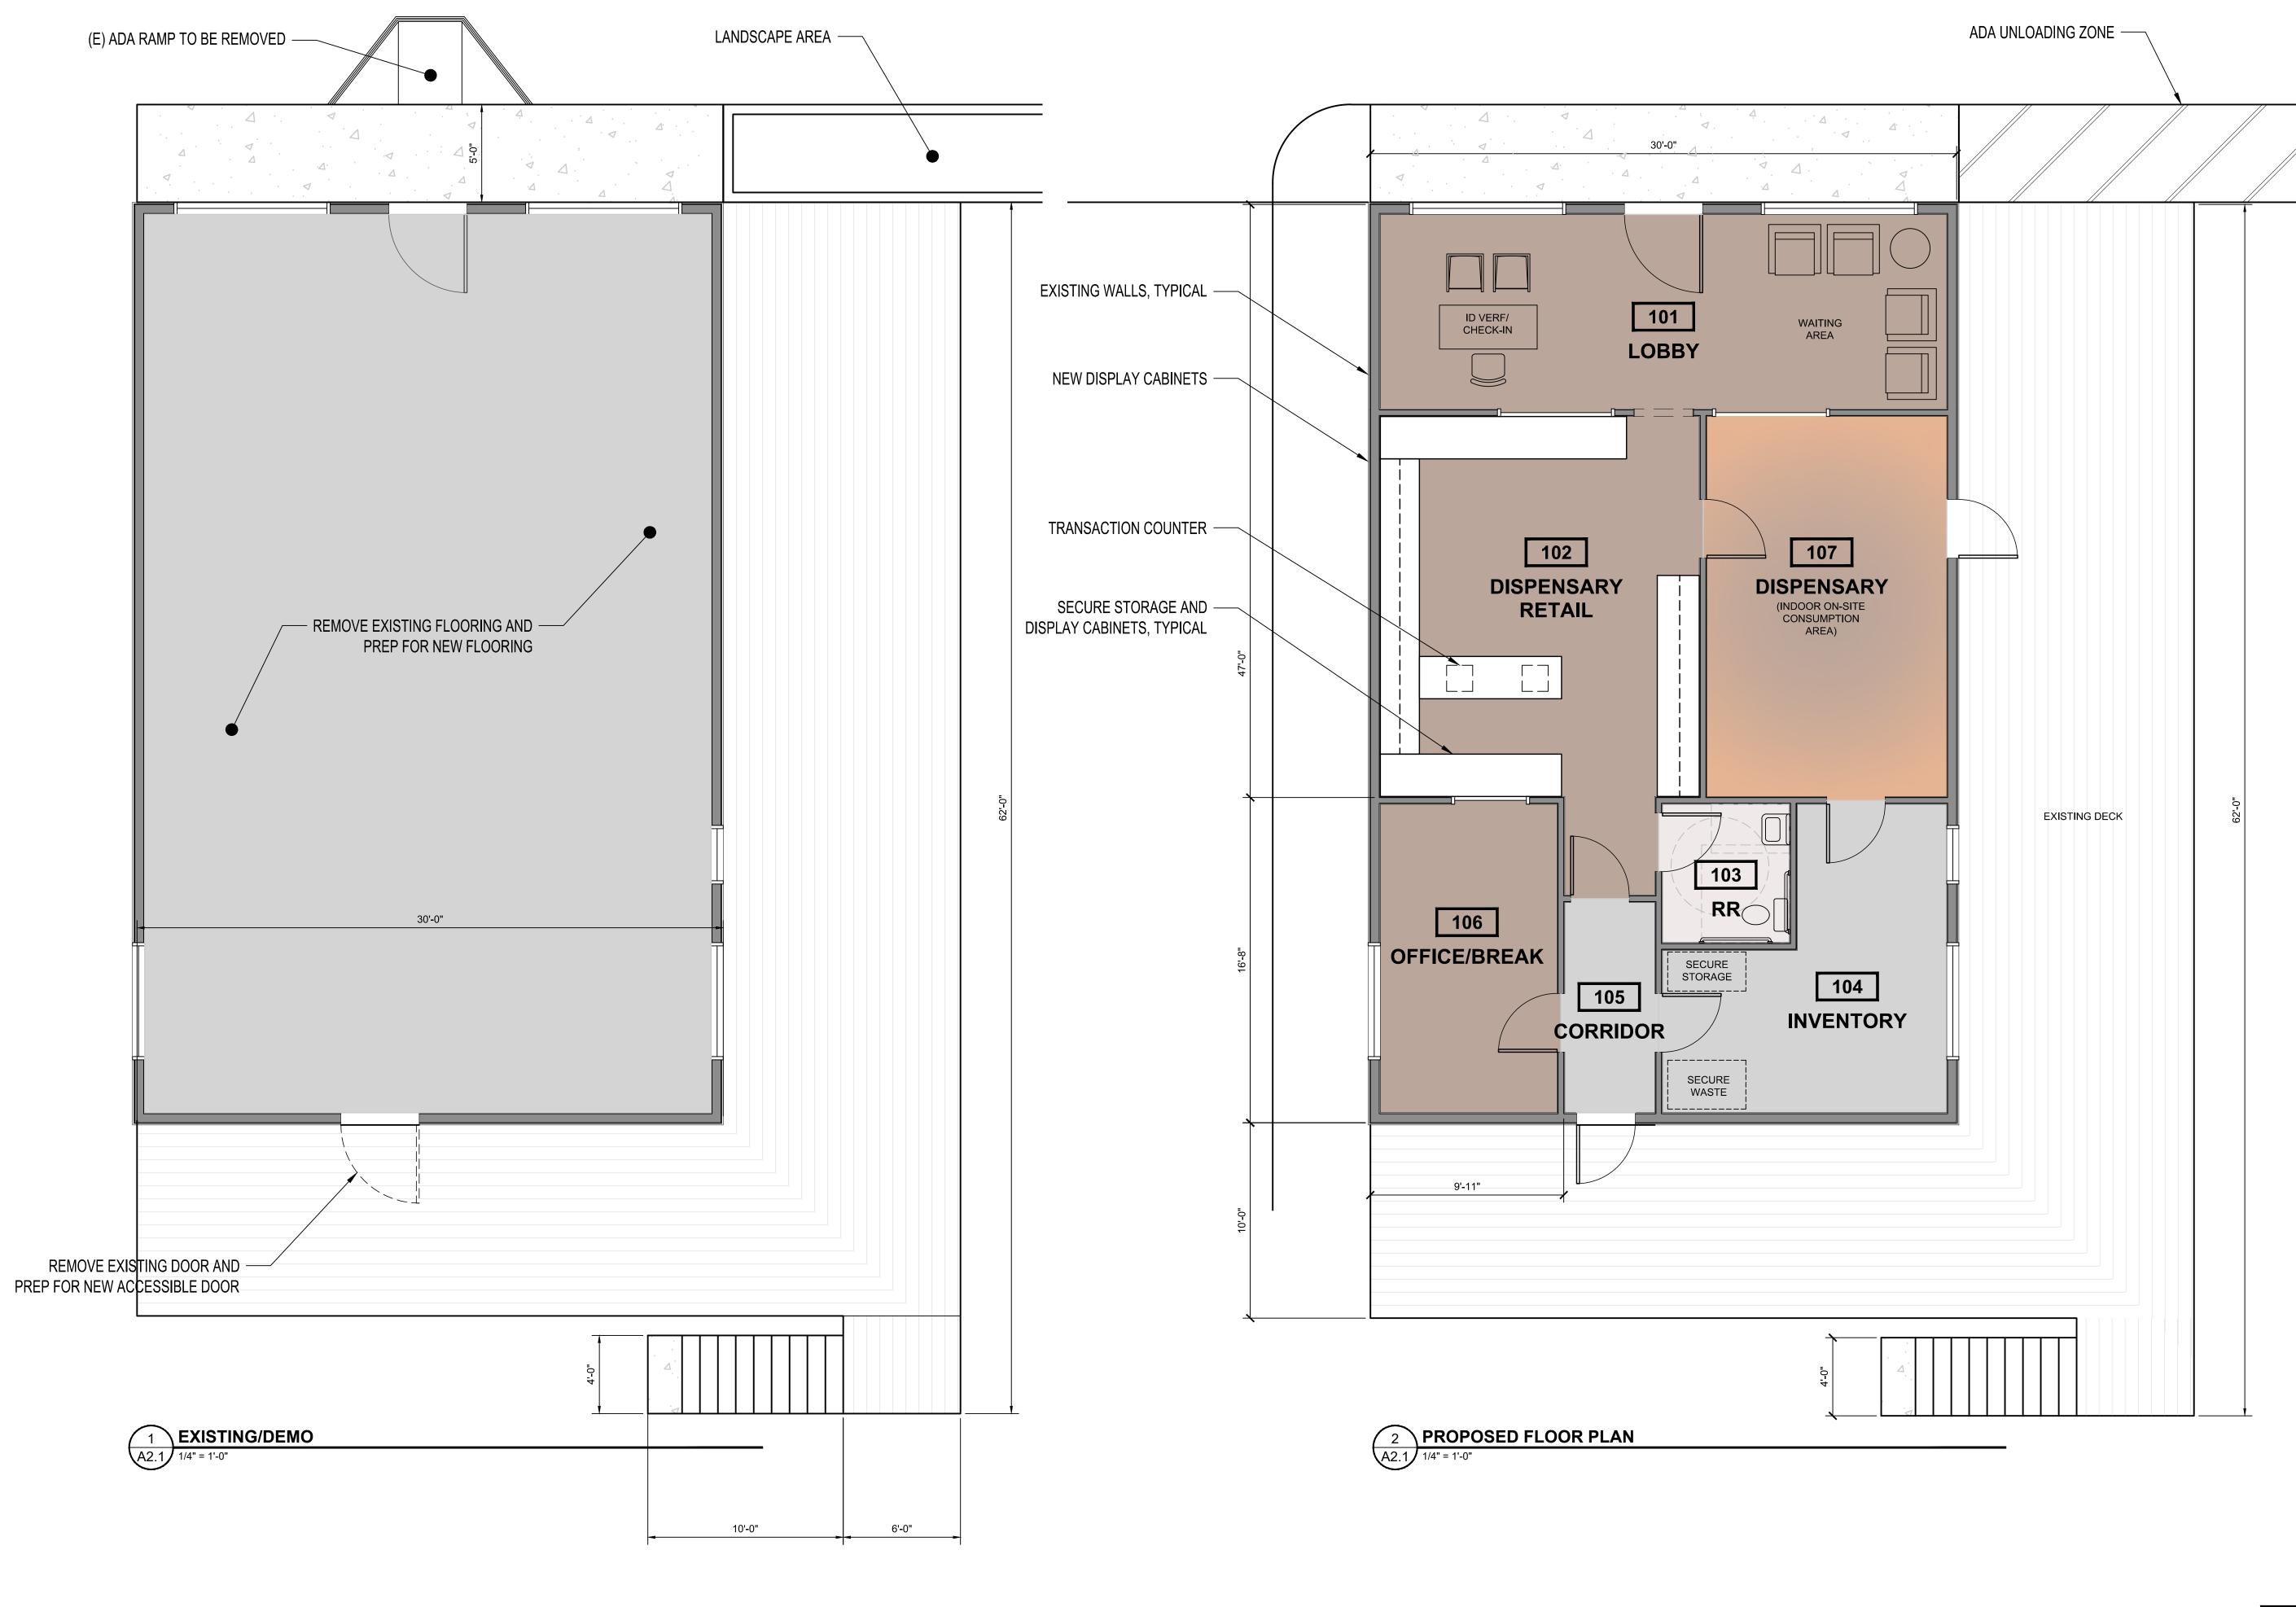

# 4880 Highway 12 - Conceptual Floor Plan

4880 HIGHWAY 12, SANTA ROSA, CA

4849 OLD REDWOOD HIGHWAY, SANTA ROSA, CA - (707) 576-7766

A2.1

-Copyright © 2018 WIX Architecture-