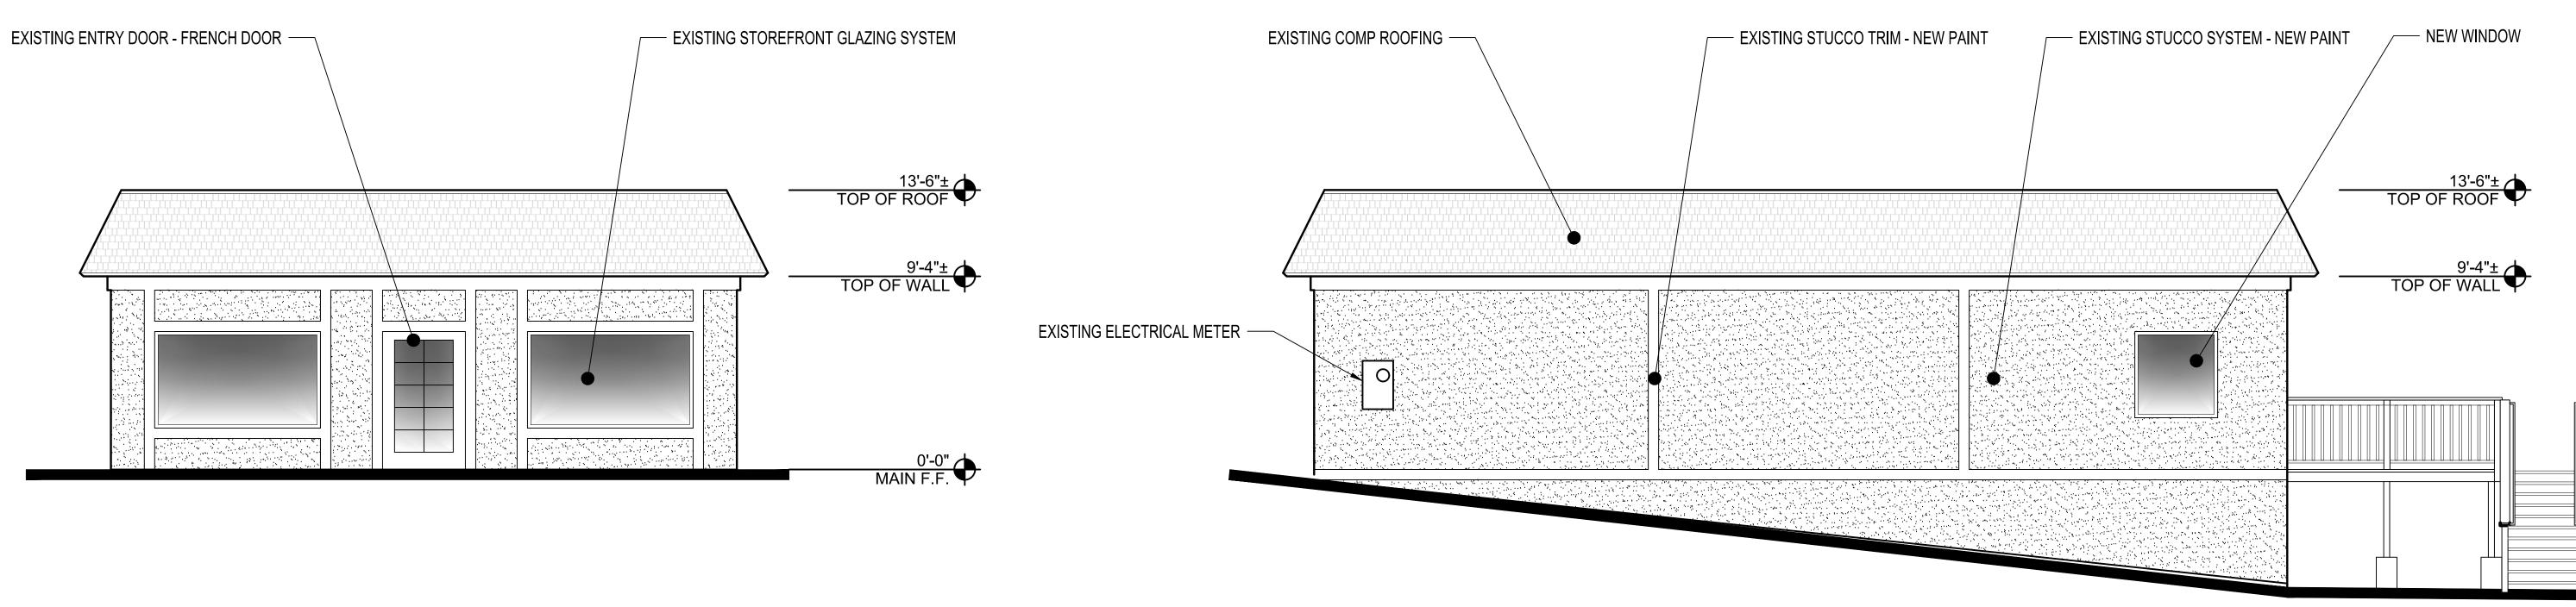

# **4880 Highway 12 - Exterior Elevations**

4880 HIGHWAY 12, SANTA ROSA, CA

4849 OLD REDWOOD HIGHWAY, SANTA ROSA, CA - (707) 576-7766

A3.1