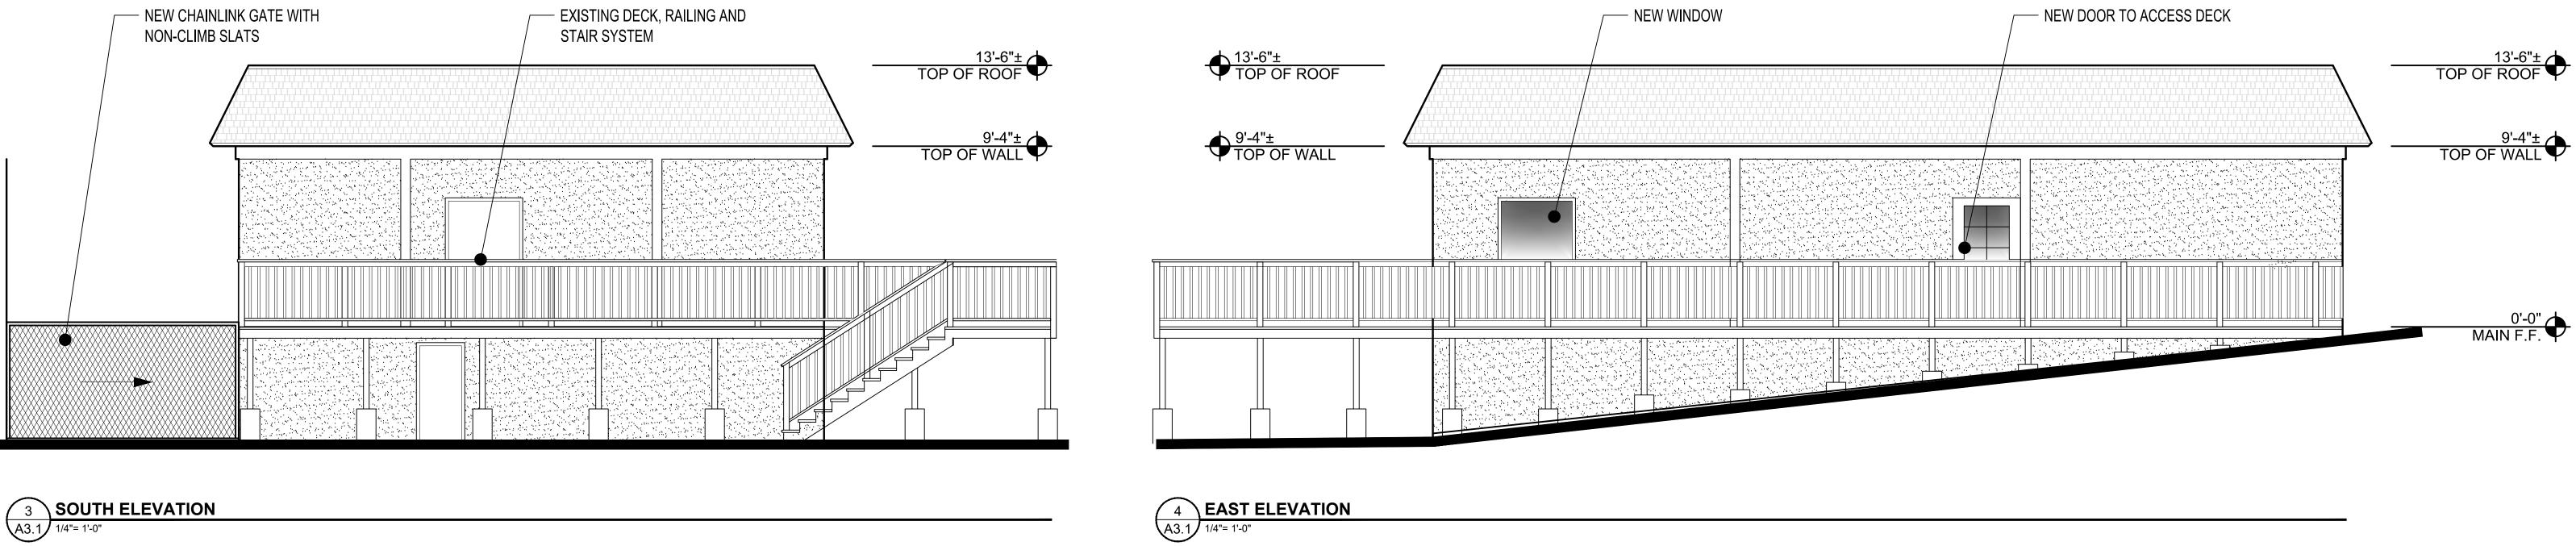

# **4880 Highway 12 - Exterior Elevations**

4880 HIGHWAY 12, SANTA ROSA, CA

4849 OLD REDWOOD HIGHWAY, SANTA ROSA, CA - (707) 576-7766

A3.1