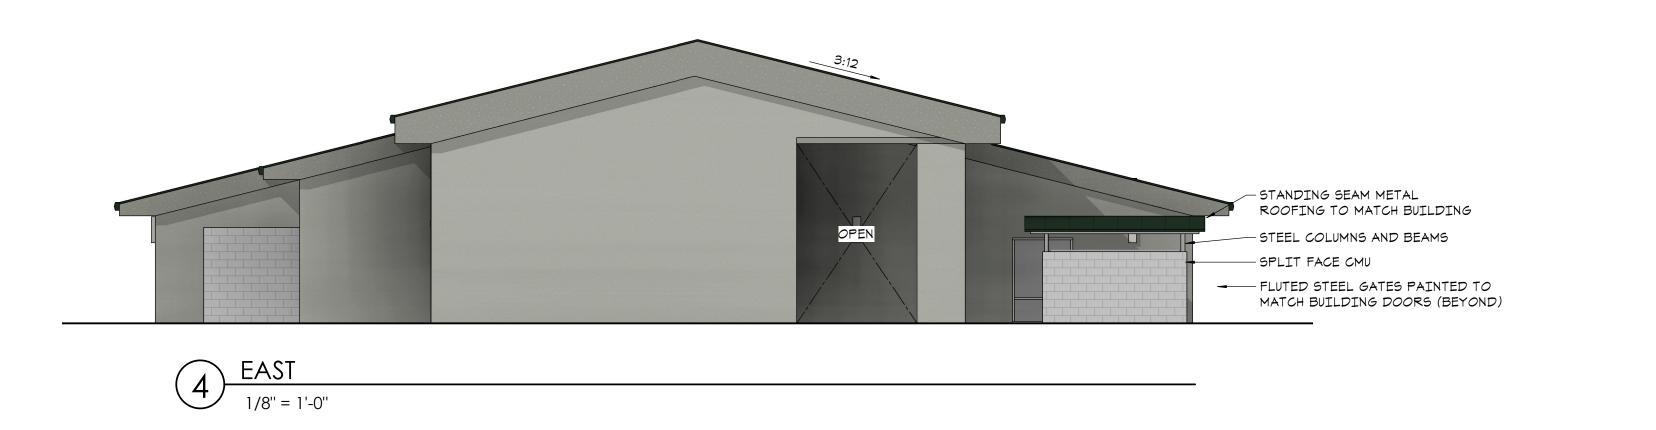

sh Enclosure 128 SF 14,298 SF Total Buildings and Structures 9.8% Site Coverage **PARKING** Existing Studio 15 Spaces Studio Archives 10 Spaces Total Parking 25 Spaces

FLOOR PLAN

1/8'' = 1'-0''



503 Buena Vista Drive Santa Rosa California 95404 2105 Tel 707 527 0880

## Schulz Studio Archive Building

5 Snoopy Place Santa Rosa, California A.P.N. 041-021-080

PROJECT NUMBER: 21803

23 March 2020

DATE:

DRAWN BY: rfunaro@sonic.net

CHECKED BY:

REVISIONS:

Floor Plan A2.1



ROOF PLAN
1/8" = 1'-0"



503 Buena Vista Drive Santa Rosa California 95404 2105 Tel 707 527 0880

## Schulz Studio Archive Building

5 Snoopy Place Santa Rosa, California A.P.N. 041-021-080

PROJECT NUMBER: 21803

23 March 2020

DATE:

DRAWN BY: rfunaro@sonic.net

CHECKED BY: kc

REVISIONS:

Roof Plan

A2.3











503 Buena Vista Drive Santa Rosa California 95404 2105 Tel 707 527 0880

Schulz Studio Archive Building

5 Snoopy Place Santa Rosa, California A.P.N. 041-021-080

> PROJECT NUMBER: 21803 DATE:

23 March 2020 DRAWN BY:

rfunaro@sonic.net

CHECKED BY: kc REVISIONS:

Exterior Elevations

A3.1