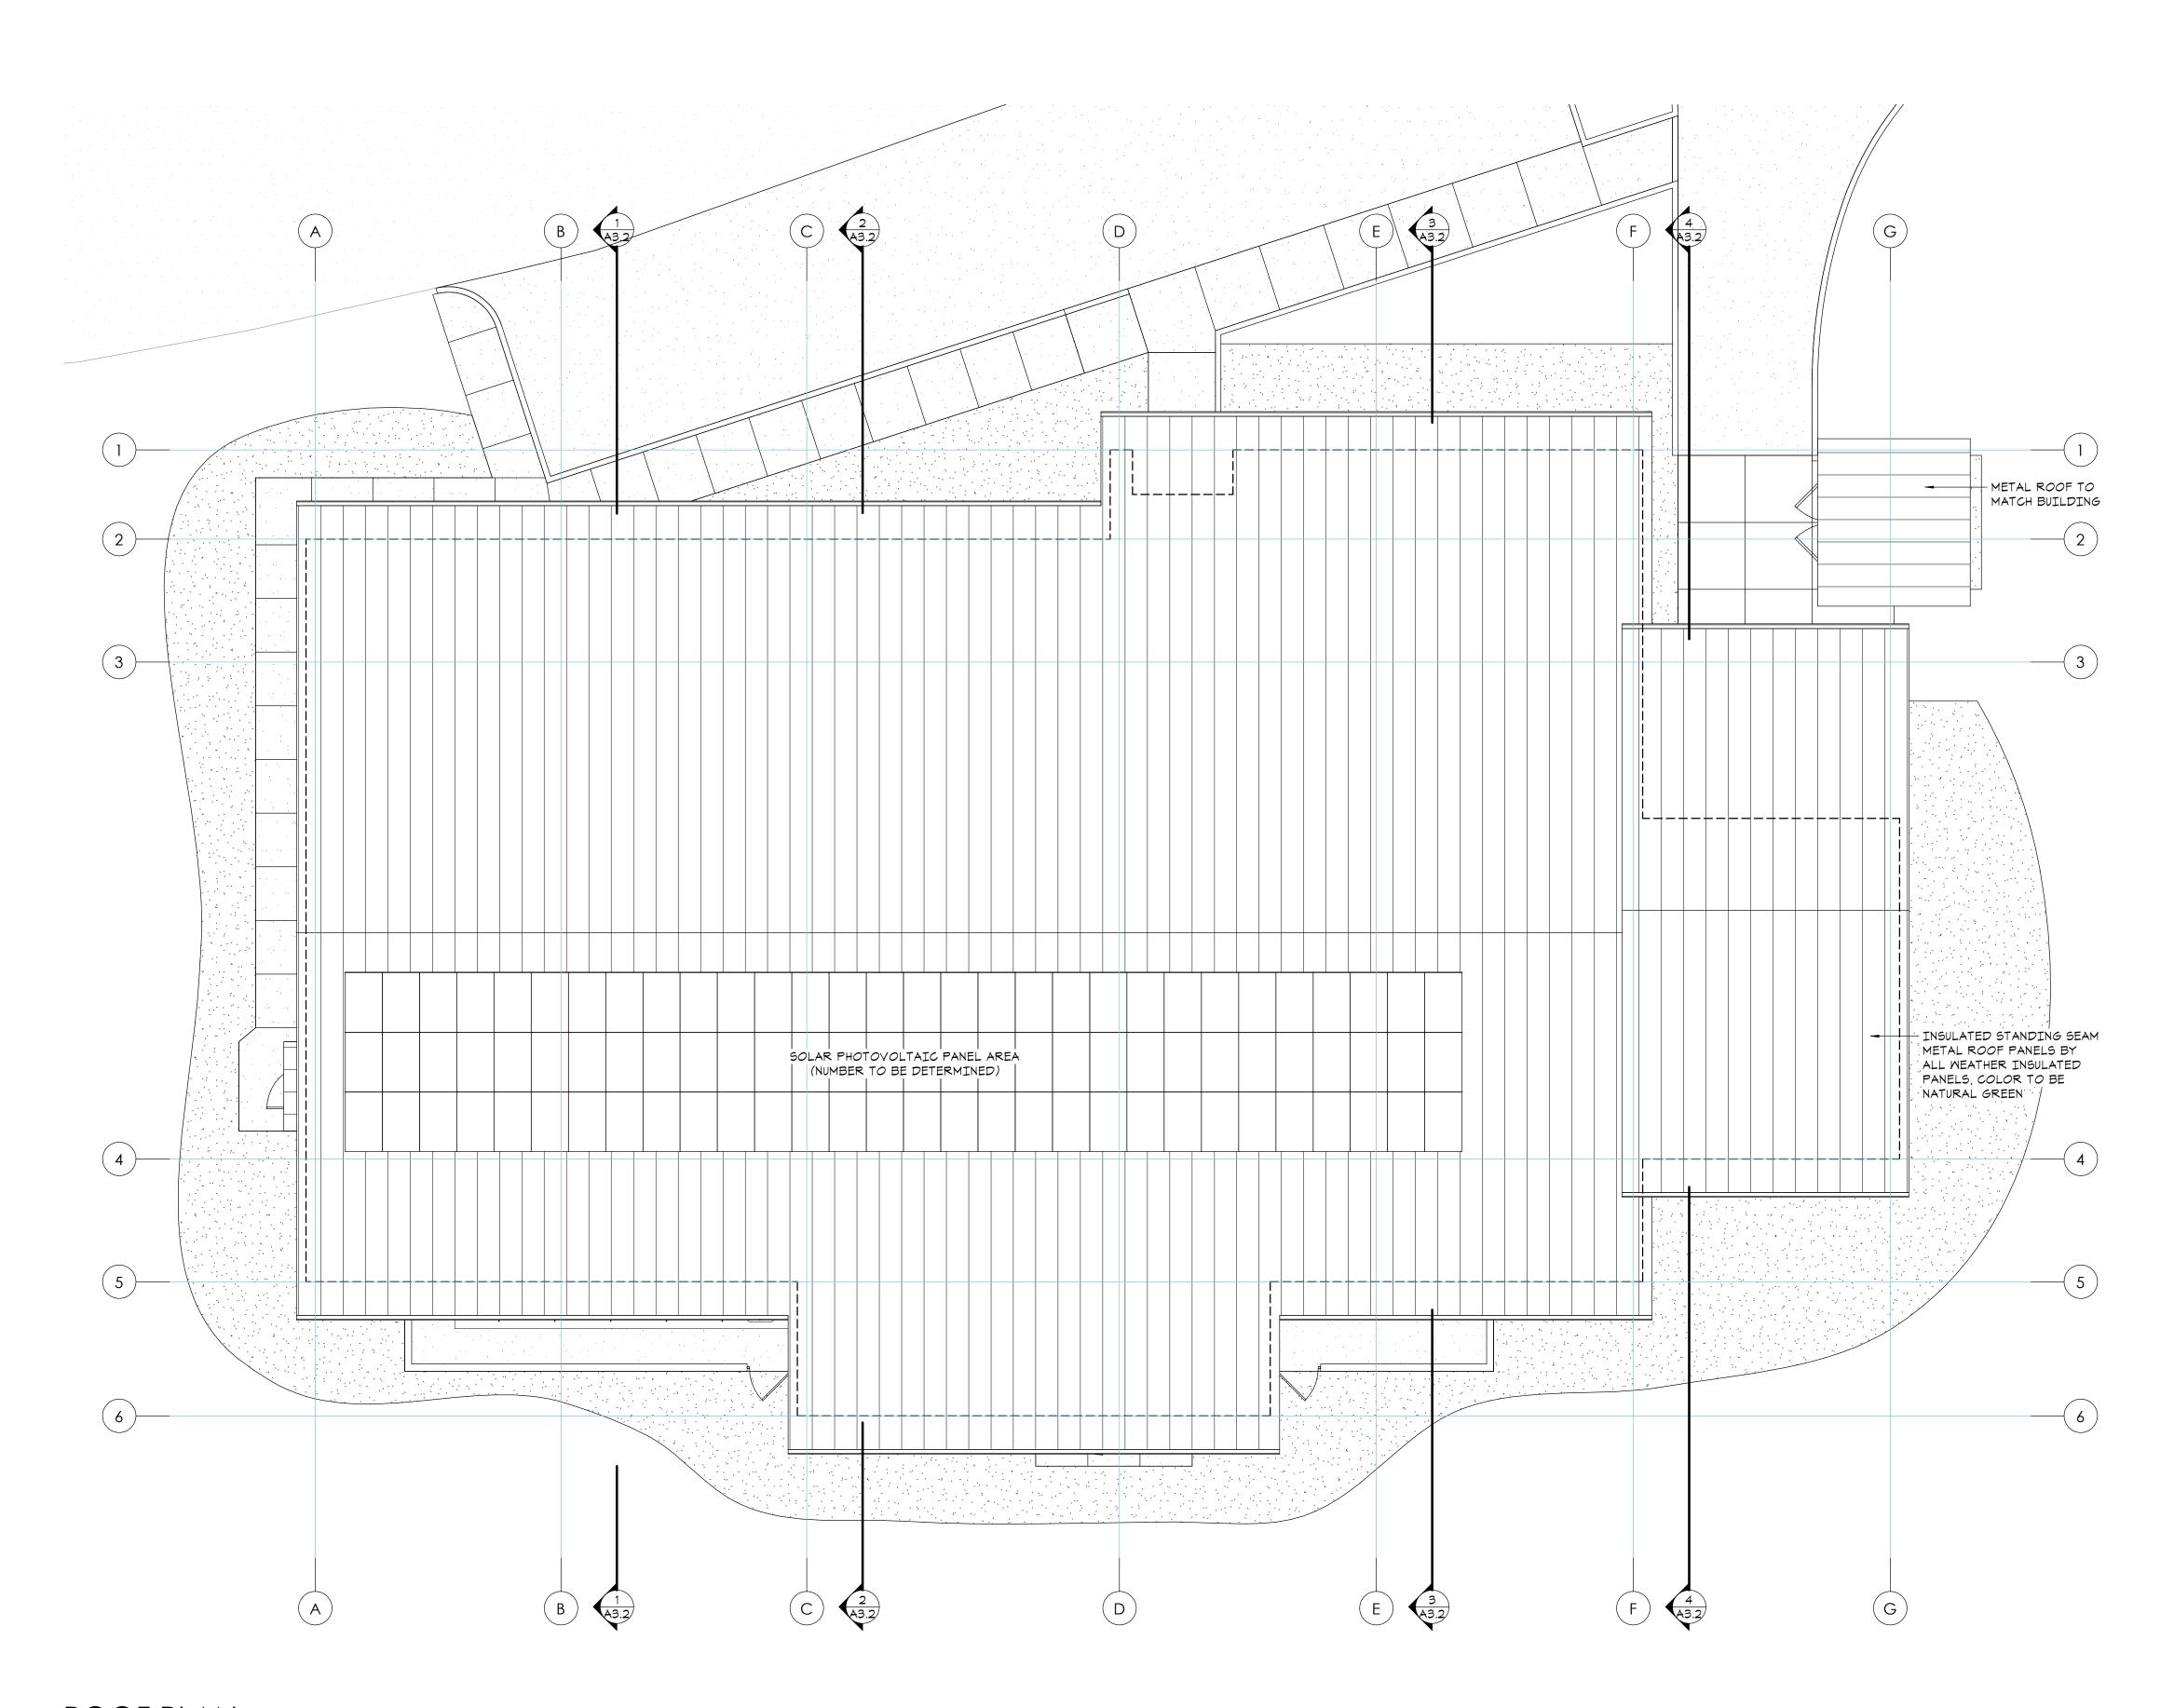

Floor Plan A2.1

ROOF PLAN
1/8" = 1'-0"

503 Buena Vista Drive Santa Rosa California 95404 2105 Tel 707 527 0880

## Schulz Studio Archive Building

5 Snoopy Place Santa Rosa, California A.P.N. 041-021-080

PROJECT NUMBER: 21803

23 March 2020

DATE:

DRAWN BY: rfunaro@sonic.net

CHECKED BY: kc

REVISIONS:

Roof Plan

A2.3

503 Buena Vista Drive Santa Rosa California 95404 2105 Tel 707 527 0880

Schulz Studio Archive Building

5 Snoopy Place Santa Rosa, California A.P.N. 041-021-080

> PROJECT NUMBER: 21803 DATE:

23 March 2020 DRAWN BY: