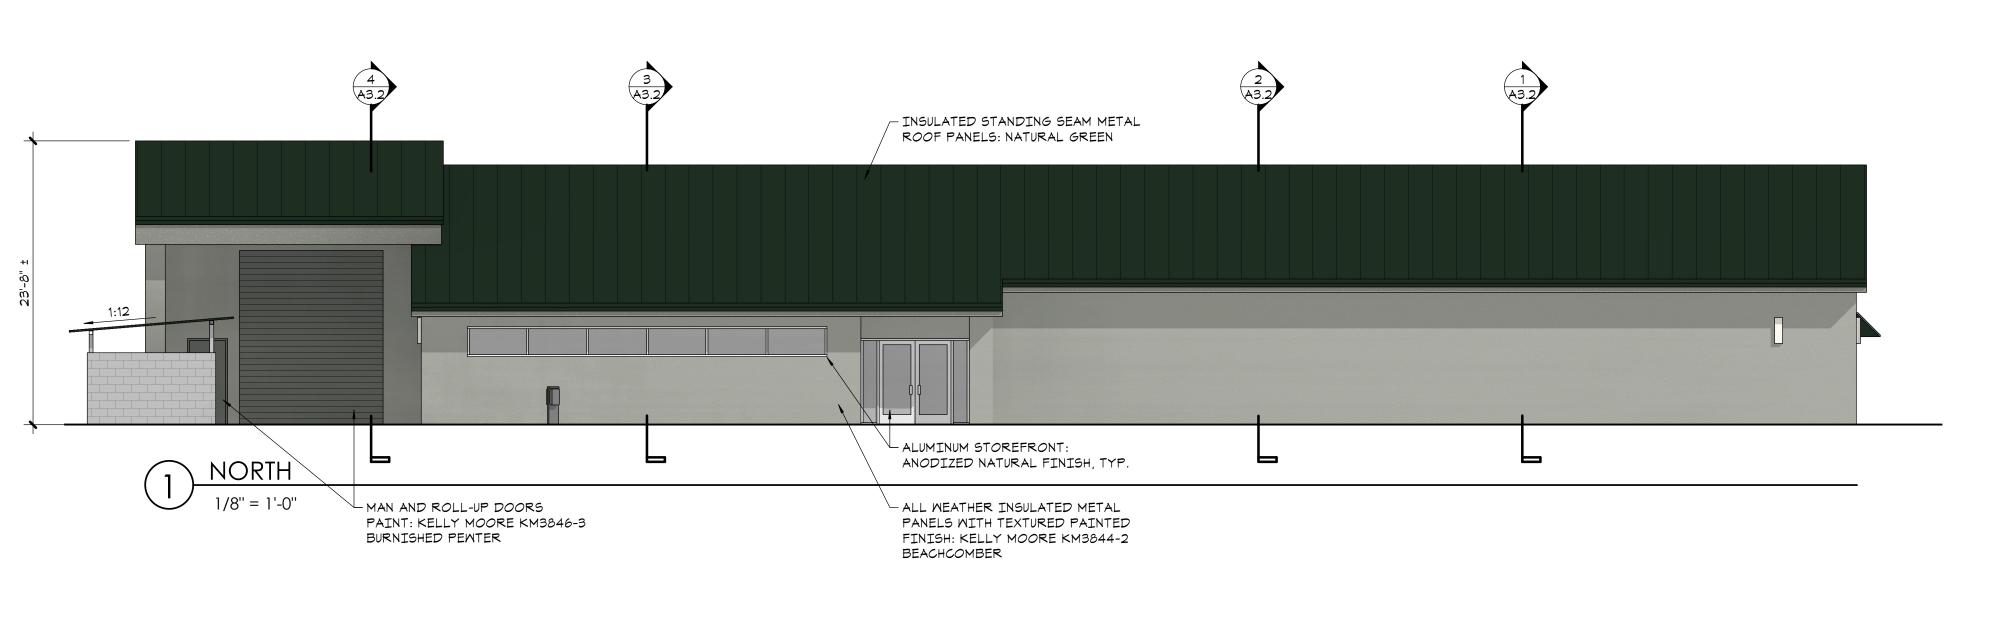

SF Trash Enclosure 128 SF 14,298 SF Total Buildings and Structures 9.8% Site Coverage **PARKING** Existing Studio 15 Spaces Studio Archives 10 Spaces Total Parking 25 Spaces

FLOOR PLAN

1/8'' = 1'-0''



503 Buena Vista Drive Santa Rosa California 95404 2105 Tel 707 527 0880

## Schulz Studio Archive Building

5 Snoopy Place Santa Rosa, California A.P.N. 041-021-080

PROJECT NUMBER: 21803

23 March 2020

DATE:

DRAWN BY: rfunaro@sonic.net

CHECKED BY:

REVISIONS:

Floor Plan A2.1



ROOF PLAN
1/8" = 1'-0"



503 Buena Vista Drive Santa Rosa California 95404 2105 Tel 707 527 0880

## Schulz Studio Archive Building

5 Snoopy Place Santa Rosa, California A.P.N. 041-021-080

PROJECT NUMBER: 21803

23 March 2020

DATE:

DRAWN BY: rfunaro@sonic.net

CHECKED BY: kc

REVISIONS:

Roof Plan

A2.3











503 Buena Vista Drive Santa Rosa California 95404 2105 Tel 707 527 0880

Schulz Studio Archive Building

5 Snoopy Place Santa Rosa, California A.P.N. 041-021-080

> PROJECT NUMBER: 21803 DATE:

23 March 2020 DRAWN BY:

rfunaro@sonic.net

CHECKED BY: kc REVISIONS:

Exterior Elevations

A3.1