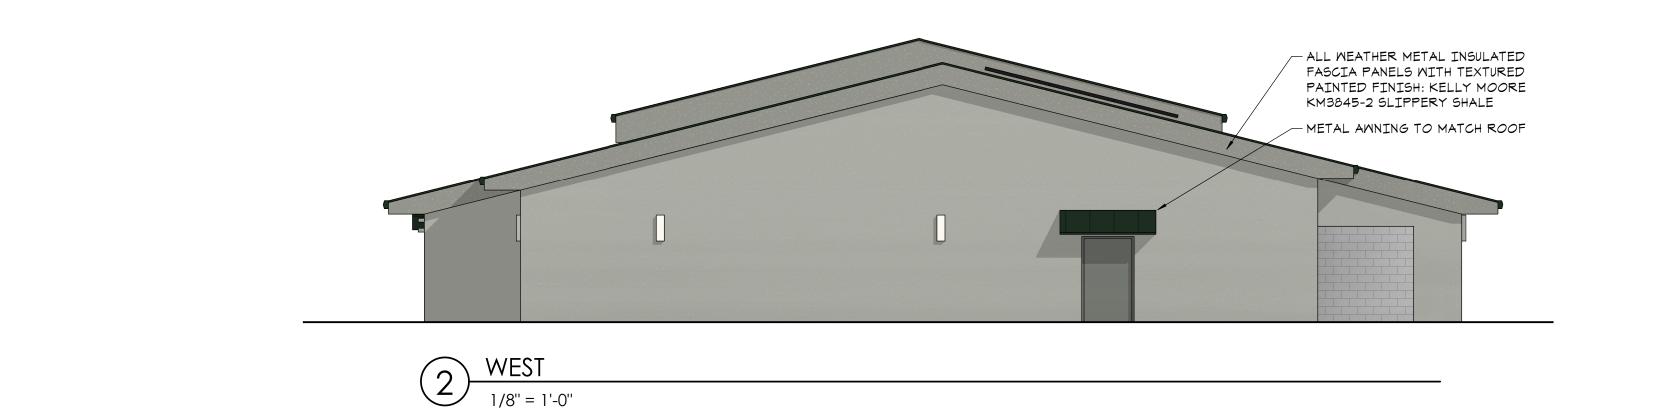

Trash Enclosure 128 SF 14,298 SF Total Buildings and Structures 9.8% Site Coverage **PARKING** Existing Studio 15 Spaces Studio Archives 10 Spaces Total Parking 25 Spaces

FLOOR PLAN

1/8'' = 1'-0''



503 Buena Vista Drive Santa Rosa California 95404 2105 Tel 707 527 0880

## Schulz Studio Archive Building

5 Snoopy Place Santa Rosa, California A.P.N. 041-021-080

PROJECT NUMBER: 21803

23 March 2020

DATE:

DRAWN BY: rfunaro@sonic.net

CHECKED BY:

REVISIONS:

Floor Plan A2.1



ROOF PLAN
1/8" = 1'-0"



503 Buena Vista Drive Santa Rosa California 95404 2105 Tel 707 527 0880

## Schulz Studio Archive Building

5 Snoopy Place Santa Rosa, California A.P.N. 041-021-080

PROJECT NUMBER: 21803

23 March 2020

DATE:

DRAWN BY: rfunaro@sonic.net

CHECKED BY: kc

REVISIONS:

Roof Plan

A2.3











503 Buena Vista Drive Santa Rosa California 95404 2105 Tel 707 527 0880

Schulz Studio Archive Building

5 Snoopy Place Santa Rosa, California A.P.N. 041-021-080

> PROJECT NUMBER: 21803 DATE:

23 March 2020 DRAWN BY:

rfunaro@sonic.net

CHECKED BY: kc REVISIONS:

Exterior Elevations

A3.1