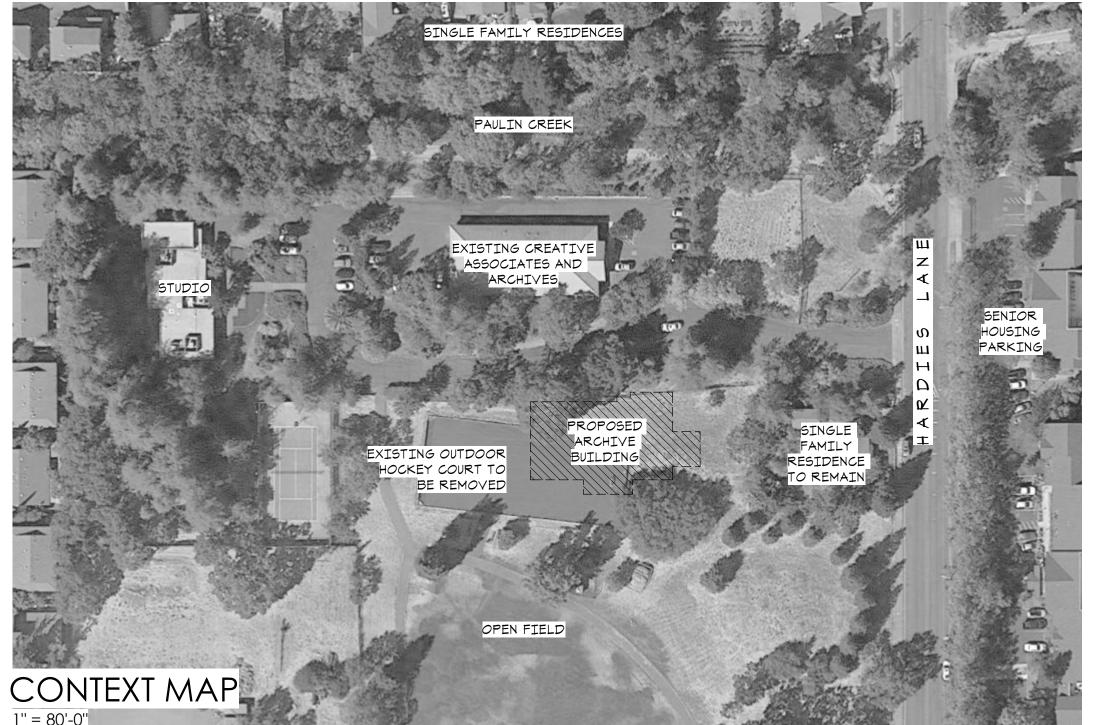

EXISTING OUTDOOR HOCKEY COURT TO BE REMOVED, SEE

LANDSCAPE DRAWINGS

APPROXIMATE BOUNDARY LINE

ROCK DRAINAGE AREA

INDICATES MIN. 10'
SOIL / BUILDING
SEPARATION, TYP.

47'-1" ±

THIS PORTION OF PARCEL TO BE MERGED MITH STUDIO PARCEL

REVISIONS:

Site Plan

A1.1

EXISTING RESIDENCE TO REMAIN 30'-1" ± PROPOSED LOT LINE
ADJUSTMENT, NEW
PROPERTY LINE
LOCATION TO BE
DETERMINED PROJECT STATISTICS SITE COVERAGE Approximately 146,560 SF (TBD by lot line adjustment) Site Area Existing Studio Studio Archives 4,665 SF 9,505 SF Trash Enclosure 128 SF 14,298 SF Total Buildings and Structures 9.8% Site Coverage **PARKING** Existing Studio 15 Spaces Studio Archives 10 Spaces Total Parking 25 Spaces