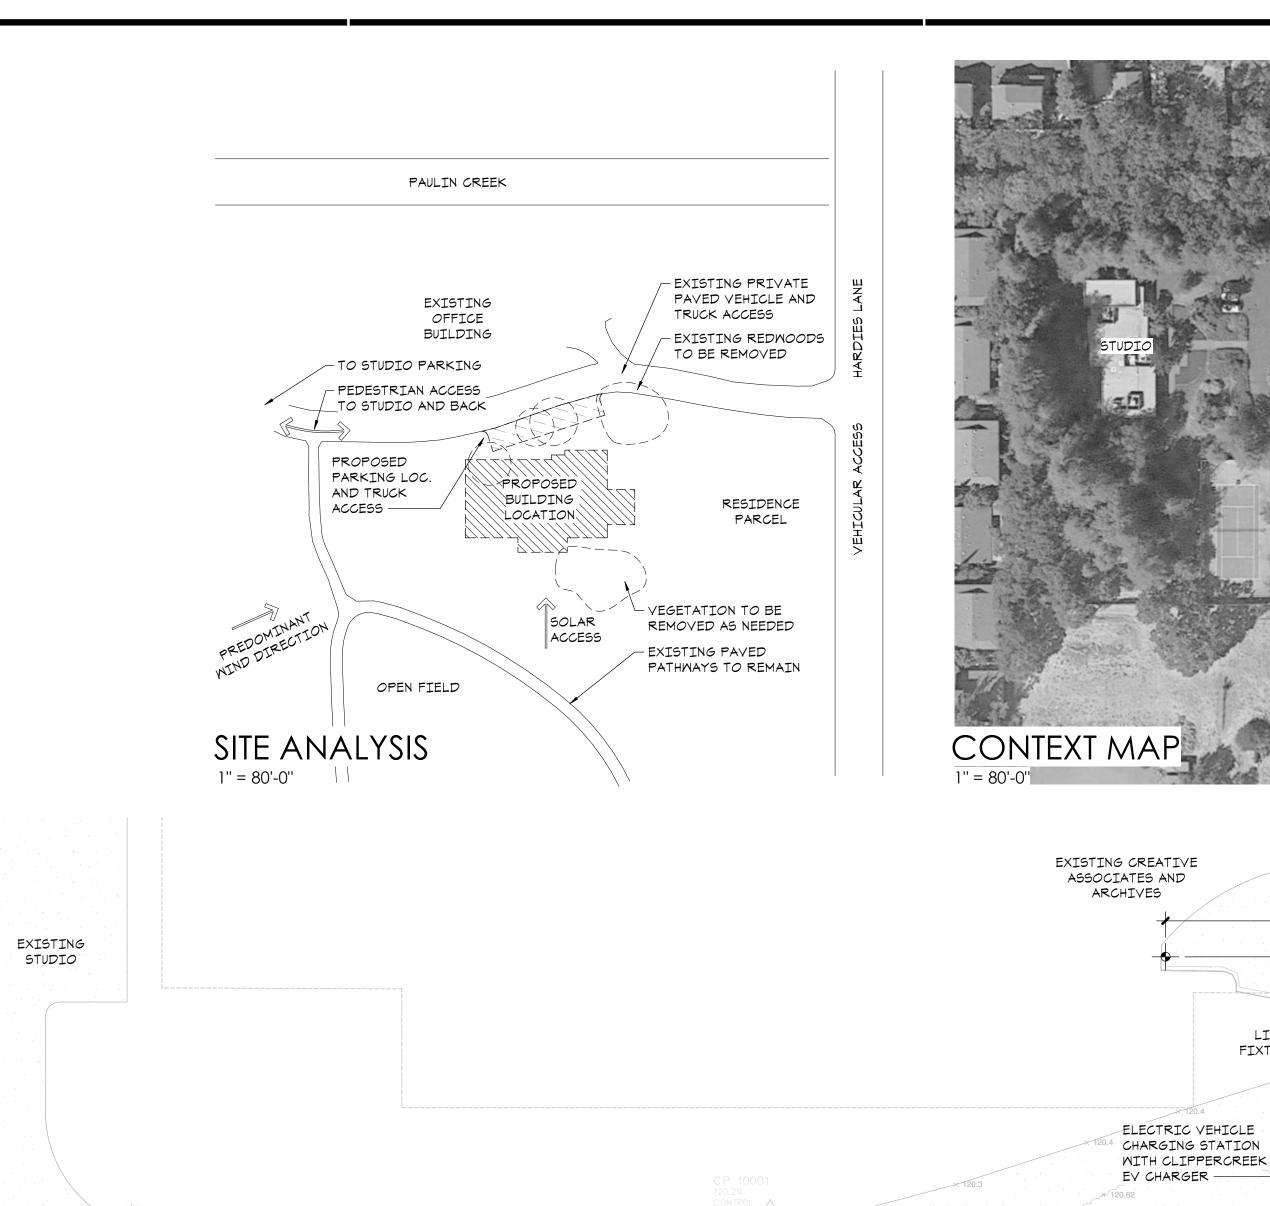

EXISTING OUTDOOR HOCKEY COURT TO BE REMOVED, SEE

LANDSCAPE DRAWINGS

APPROXIMATE BOUNDARY LINE

ROCK DRAINAGE AREA

INDICATES MIN. 10'
SOIL / BUILDING
SEPARATION, TYP.

47'-1" ±

THIS PORTION OF PARCEL TO BE MERGED MITH STUDIO PARCEL

71'-8"

LIGHT FIXTURE

503 Buena Vista Drive Santa Rosa California

95404 2105 Tel 707 527 0880

5 Snoopy Place Santa Rosa, California A.P.N. 041-021-080

> PROJECT NUMBER: 21803 DATE: 23 March 2020 DRAWN BY: rfunaro@sonic.net CHECKED BY: kc

REVISIONS:

Site Plan

A1.1

EXISTING RESIDENCE TO REMAIN 30'-1" ± PROPOSED LOT LINE
ADJUSTMENT, NEW
PROPERTY LINE
LOCATION TO BE
DETERMINED PROJECT STATISTICS SITE COVERAGE Approximately 146,560 SF (TBD by lot line adjustment) Site Area Existing Studio Studio Archives 4,665 SF 9,505 SF Trash Enclosure 128 SF 14,298 SF Total Buildings and Structures 9.8% Site Coverage **PARKING** Existing Studio 15 Spaces Studio Archives 10 Spaces Total Parking 25 Spaces