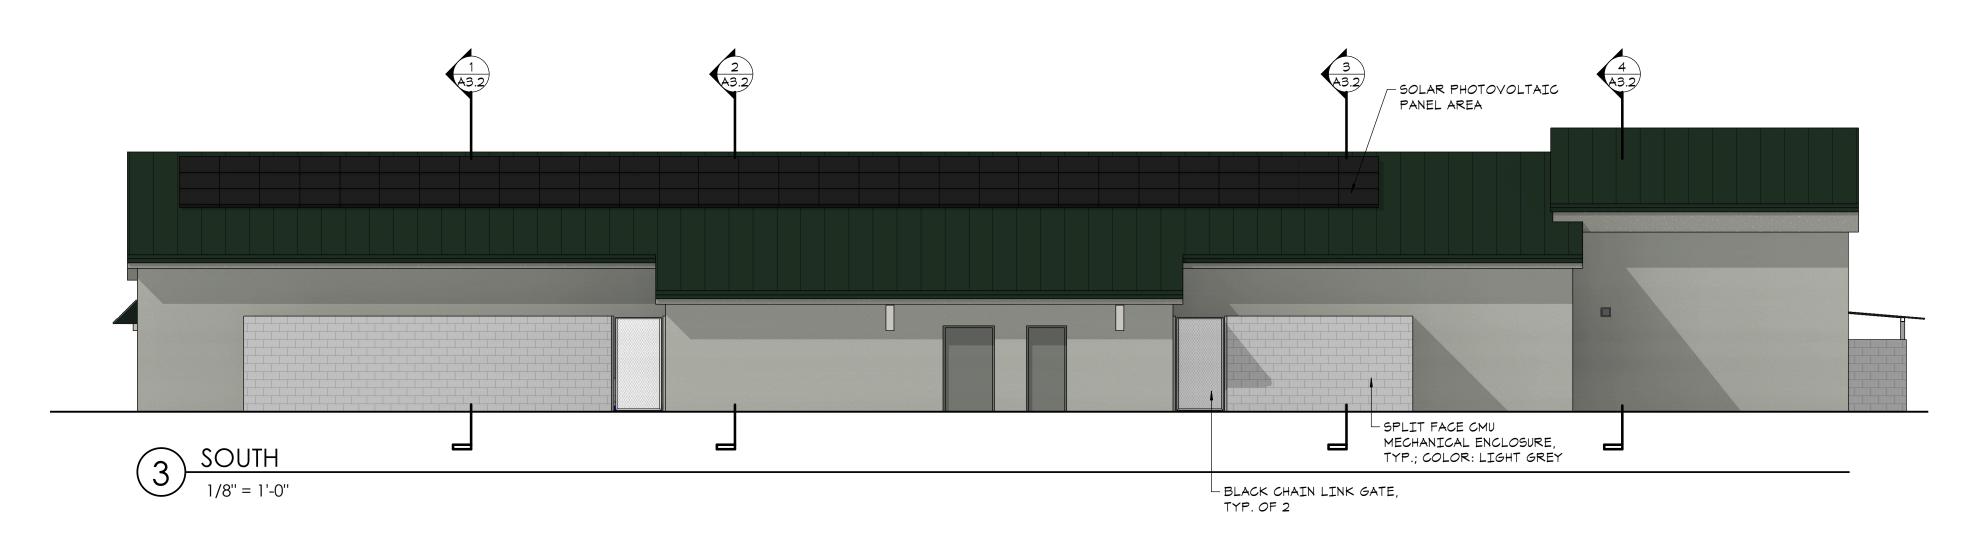

rash Enclosure 128 SF 14,298 SF Total Buildings and Structures 9.8% Site Coverage **PARKING** Existing Studio 15 Spaces Studio Archives 10 Spaces Total Parking 25 Spaces

FLOOR PLAN

1/8'' = 1'-0''



503 Buena Vista Drive Santa Rosa California 95404 2105 Tel 707 527 0880

## Schulz Studio Archive Building

5 Snoopy Place Santa Rosa, California A.P.N. 041-021-080

PROJECT NUMBER: 21803

23 March 2020

DATE:

DRAWN BY: rfunaro@sonic.net

CHECKED BY:

REVISIONS:

Floor Plan A2.1



ROOF PLAN
1/8" = 1'-0"



503 Buena Vista Drive Santa Rosa California 95404 2105 Tel 707 527 0880

## Schulz Studio Archive Building

5 Snoopy Place Santa Rosa, California A.P.N. 041-021-080

PROJECT NUMBER: 21803

23 March 2020

DATE:

DRAWN BY: rfunaro@sonic.net

CHECKED BY: kc

REVISIONS:

Roof Plan

A2.3











503 Buena Vista Drive Santa Rosa California 95404 2105 Tel 707 527 0880

Schulz Studio Archive Building

5 Snoopy Place Santa Rosa, California A.P.N. 041-021-080

> PROJECT NUMBER: 21803 DATE:

23 March 2020 DRAWN BY:

rfunaro@sonic.net

CHECKED BY: kc REVISIONS:

Exterior Elevations

A3.1