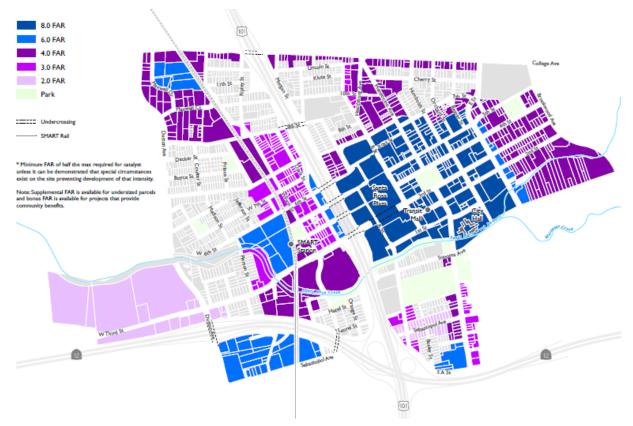

Add a footnote which states the following: "Density and Intensity in the Core Mixed Use, Station Mixed Use, Maker Mixed Use, and Neighborhood Mixed Use areas are controlled by the Floor Area Ratio shown in Figure 2-3."

Page 2-7: Replace Figure 2-2: Replace Downtown Land Uses with the following Figure:

Add Figure 2-3: FAR Map

#### Core Mixed Use

The Core Mixed Use designation is intended to foster a vital mix of residential, retail, office, governmental, entertainment, cultural, educational, and hotel uses to activate the greater Courthouse Square area and key transit corridors. The principal objectives of the CMU designation are to strengthen the role of this area as a business, governmental, retail, and entertainment hub for the region, and accommodate significant new residential development that will extend the hours of activity and create a built-in market for retail, service, and entertainment uses. High-rise development in all-residential or mixed-use buildings is envisioned in a walkable, bikeable environment with public gathering places such as plazas, courtyards, or parks and easy access to public transit. The Core Mixed Use designation has a maximum FAR range of 3.0-8.0; refer to Figure 2-3 for allowable FAR.

### Station Mixed Use

The Station Mixed Use designation is intended to provide for a range of visitor-serving uses, including retail, restaurants, entertainment, cultural amenities, and hotels in proximity to the Downtown SMART station. While commercial uses are emphasized, new multi-family housing

#### Maker Mixed Use

The Maker Mixed Use designation emphasizes a balanced mix of residential, creative, and maker-oriented uses, including artisan shops, studios, media production, printing and publishing, distilleries and micro-breweries, cannabis, tech start-ups, research and development facilities, limited light industrial uses, and home-based businesses. Multi-family residential units are encouraged in all-residential or mixed-use buildings, as are live/work units. Supportive uses that contribute to a vibrant village atmosphere, such as bodegas, specialty food stores, cafes, coffee shops, performing arts venues, theatres, restaurants, schools, and educational facilities are also permitted. The Maker Mixed Use designation has a maximum FAR range of 3.0-6.0 FAR; refer to Figure 2-3 for allowable FAR.

# Neighborhood Mixed Use

The Neighborhood Mixed Use designation allows for new multi-family residential development in all-residential or mixed-use buildings, together with a broad mix of uses that primarily serve local residents, including professional office, retail, entertainment, service, and other neighborhood-scale supporting uses. Housing development will include low- and mid-rise apartments and condominiums, as well as small-lot single-family attached dwellings (e.g., duplexes, triplexes, townhomes). Live-work spaces and maker-oriented uses are permitted subject to performance standards. Street design that integrates "Complete Streets" concepts for accommodating all roadway users and incorporates traffic-calming features will be required with on-street parking where appropriate. The Maker Mixed Use designation has a maximum FAR range of 2.0-6.0; refer to Figure 2-3 for allowable FAR.