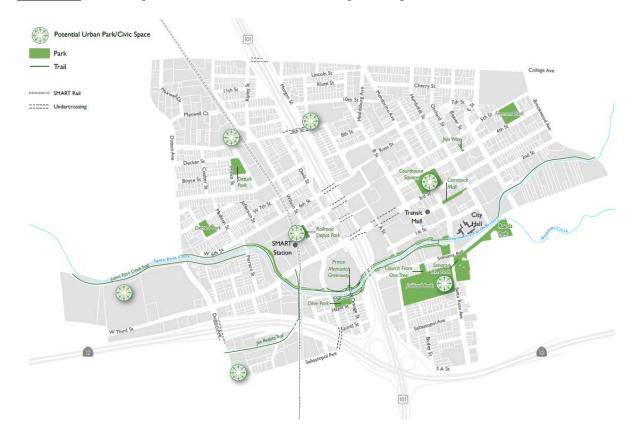

**Page 6-5:** Add Inset box for Downtown Area on Figure 6-1, as follows:

**Page 6-6:** Add a Figure 6-1a with the new following new figure:

# **PUBLIC SERVICES AND FACILITIES**

**Page 6-14:** Policy PSF-A-3 should be amended to include the following parkland classification:

• "Civic Spaces or Urban Parks: Generally, a minimum of 25,000 square feet; provide flexible, publicly accessible space for a range of entertainment and activities. These spaces are envisioned on both municipally owned sites and privately owned publicly accessible spaces within the Downtown Station Area."

<u>Page 6-15:</u> The first full paragraph of Policy PSF-A-3 should be amended to read and provide as follows:

It should be noted that the city also encourages the development of public plazas and gathering places. In particular, a network of diverse public spaces in various sizes, which may include: multi-purpose plazas, rooftop green spaces, pocket parks, parklets and curbside parklets, and active or passive paseos are visualized on both municipally owned sites and privately owned publicly accessible spaces in the Downtown Station Area. Whether publicly or privately owned, all public spaces must collectively create an interconnected system that meets the needs of the surrounding neighborhood. While these areas are not part of the city's parkland standard of 3.5 acres of parkland per thousand residents, these spaces connect residents to the wider network of parks, creek trails, and bicycle and pedestrian paths.