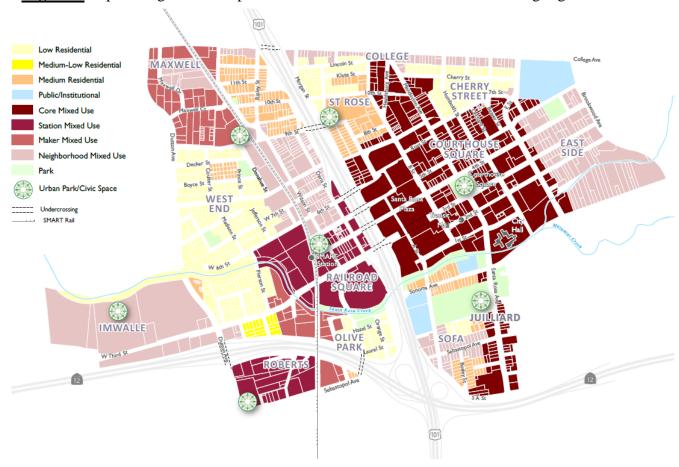

#### Core Mixed Use

The Core Mixed Use designation is intended to foster a vital mix of residential, retail, office, governmental, entertainment, cultural, educational, and hotel uses to activate the greater Courthouse Square area and key transit corridors. The principal objectives of the CMU designation are to strengthen the role of this area as a business, governmental, retail, and entertainment hub for the region, and accommodate significant new residential development that will extend the hours of activity and create a built-in market for retail, service, and entertainment uses. High-rise development in all-residential or mixed-use buildings is envisioned in a walkable, bikeable environment with public gathering places such as plazas, courtyards, or parks and easy access to public transit. The Core Mixed Use designation has a maximum FAR range of 3.0-8.0; refer to Figure 2-3 for allowable FAR.

### Station Mixed Use

The Station Mixed Use designation is intended to provide for a range of visitor-serving uses, including retail, restaurants, entertainment, cultural amenities, and hotels in proximity to the Downtown SMART station. While commercial uses are emphasized, new multi-family housing

#### Maker Mixed Use

The Maker Mixed Use designation emphasizes a balanced mix of residential, creative, and maker-oriented uses, including artisan shops, studios, media production, printing and publishing, distilleries and micro-breweries, cannabis, tech start-ups, research and development facilities, limited light industrial uses, and home-based businesses. Multi-family residential units are encouraged in all-residential or mixed-use buildings, as are live/work units. Supportive uses that contribute to a vibrant village atmosphere, such as bodegas, specialty food stores, cafes, coffee shops, performing arts venues, theatres, restaurants, schools, and educational facilities are also permitted. The Maker Mixed Use designation has a maximum FAR range of 3.0-6.0 FAR; refer to Figure 2-3 for allowable FAR.

# Neighborhood Mixed Use

The Neighborhood Mixed Use designation allows for new multi-family residential development in all-residential or mixed-use buildings, together with a broad mix of uses that primarily serve local residents, including professional office, retail, entertainment, service, and other neighborhood-scale supporting uses. Housing development will include low- and mid-rise apartments and condominiums, as well as small-lot single-family attached dwellings (e.g., duplexes, triplexes, townhomes). Live-work spaces and maker-oriented uses are permitted subject to performance standards. Street design that integrates "Complete Streets" concepts for accommodating all roadway users and incorporates traffic-calming features will be required with on-street parking where appropriate. The Maker Mixed Use designation has a maximum FAR range of 2.0-6.0; refer to Figure 2-3 for allowable FAR.