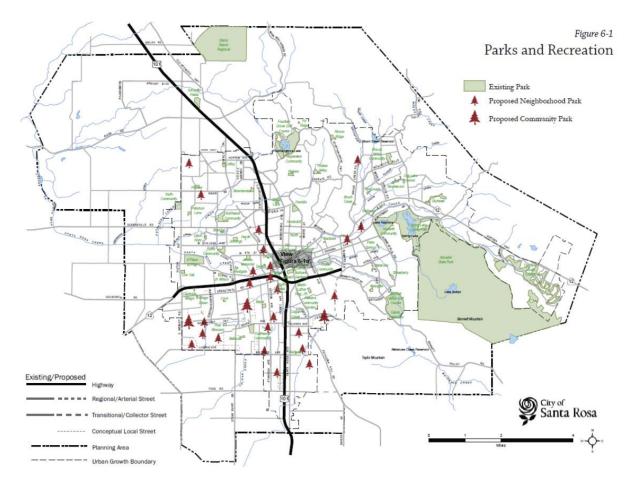

**Page 6-5:** Add Inset box for Downtown Area on Figure 6-1, as follows:

**Page 6-6:** Add a Figure 6-1a with the new following new figure: