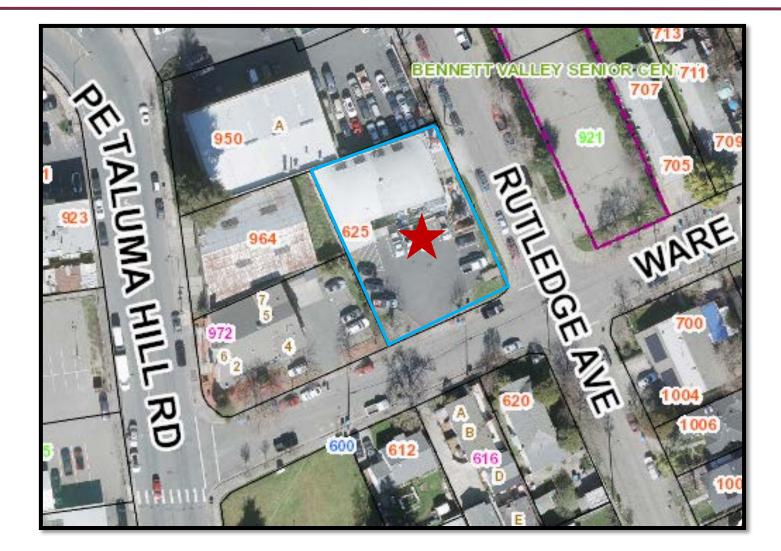

## KIRBY CONSTRUCTION FENCE DR18-004

625 Ware Ave

October 15, 2020

Monet Sheikhali City Planner Planning and Economic Development



 Minor Design Review to install a six-foot tall wire fence around the property and three feet behind the sidewalk.





# Project Location 625 Ware Ave.





#### **General Plan Land Use**





#### **Proposed Fence**



Proposed Site Plan

Typical Fence Detail



#### **Environmental Review** California Environmental Quality Act (CEQA)

• The proposed project has been reviewed in compliance with the California Environmental Quality Act (CEQA) and qualifies for a Class 3 exemption under Section 15303 (e) in that the fence is construction of an accessory structure.



Questions

### Monet Sheikhali City Planner Planning and Economic Development <u>msheikhali@srcity.org</u> (707) 543-4698