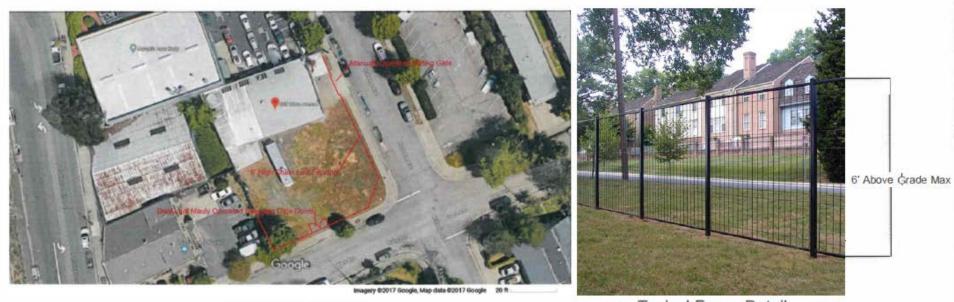

## KIRBY CONSTRUCTION FENCE DR18-004

625 Ware Ave

October 15, 2020

Monet Sheikhali City Planner Planning and Economic Development



 Minor Design Review to install a six-foot tall wire fence around the property and three feet behind the sidewalk.





# Project Location 625 Ware Ave.





#### **General Plan Land Use**





#### **Proposed Fence**



Proposed Site Plan

Typical Fence Detail



#### **Environmental Review** California Environmental Quality Act (CEQA)

• The proposed project has been reviewed in compliance with the California Environmental Quality Act (CEQA) and qualifies for a Class 3 exemption under Section 15303 (e) in that the fence is construction of an accessory structure.



Questions

### Monet Sheikhali City Planner Planning and Economic Development <u>msheikhali@srcity.org</u> (707) 543-4698