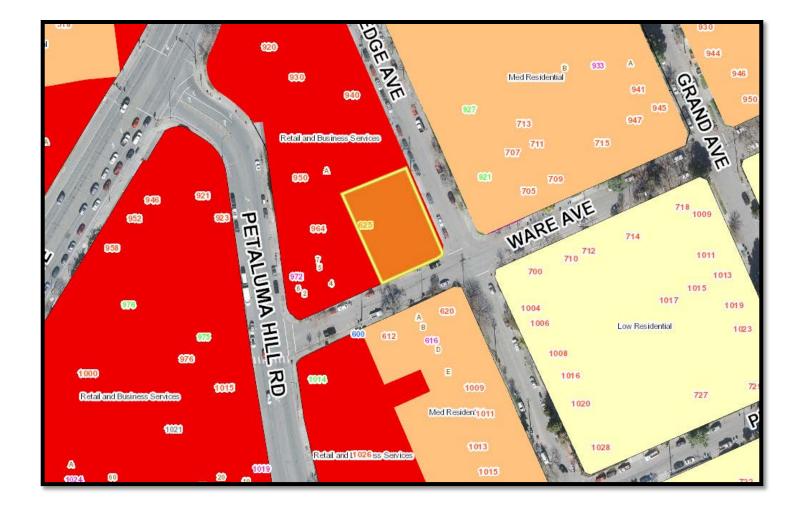

## KIRBY CONSTRUCTION FENCE DR18-004

625 Ware Ave

October 15, 2020

Monet Sheikhali City Planner Planning and Economic Development



 Minor Design Review to install a six-foot tall wire fence around the property and three feet behind the sidewalk.





# Project Location 625 Ware Ave.





#### **General Plan Land Use**





#### **Proposed Fence**



Proposed Site Plan

Typical Fence Detail



#### **Environmental Review** California Environmental Quality Act (CEQA)

• The proposed project has been reviewed in compliance with the California Environmental Quality Act (CEQA) and qualifies for a Class 3 exemption under Section 15303 (e) in that the fence is construction of an accessory structure.



Questions

### Monet Sheikhali City Planner Planning and Economic Development <u>msheikhali@srcity.org</u> (707) 543-4698