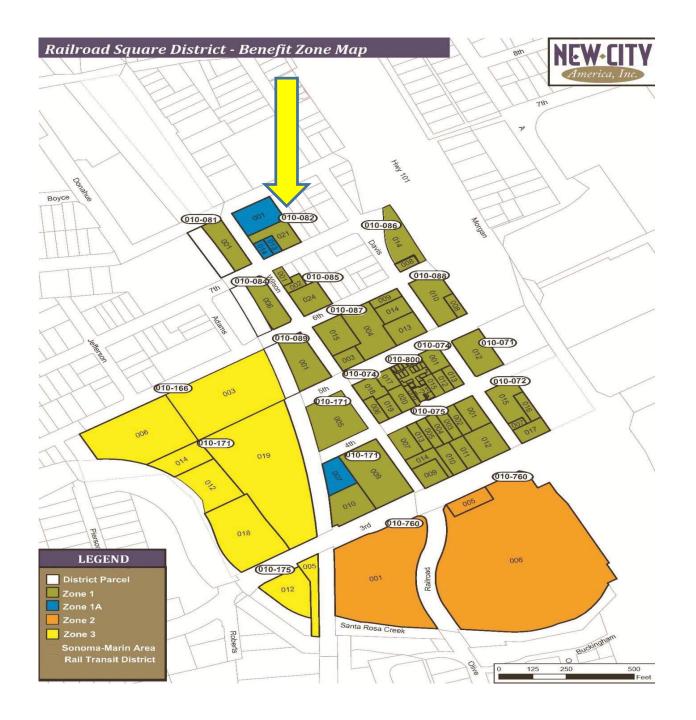

## REMOVAL OF ASSESSED SINGLE FAMILY RESIDENTIAL PROPERTY IN RAILROAD SQUARE COMMUNITY BENEFIT DISTRICT PROPERTY

- Administrative Error in Engineer's Report
- Location of Single-Family Residential Property
- CBD Map with Boundaries
- Recommendation

## Street View of the Property 105 7<sup>th</sup> Street, Santa Rosa, CA 95401

Location of 105 7<sup>th</sup> Street, Santa Rosa, CA 95401 on CBD Map Parcel Number: 010-082-013-000