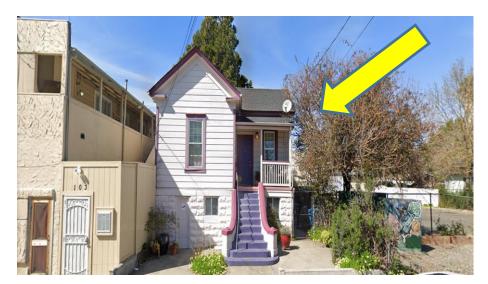

## Street View of the Property 105 7<sup>th</sup> Street, Santa Rosa, CA 95401

Location of 105 7<sup>th</sup> Street, Santa Rosa, CA 95401 on CBD Map Parcel Number: 010-082-013-000

It is recommended by the Planning and Economic Development Department that the Council, by resolution, correct an administrative error on the Railroad Square Community Benefit District Assessment Roll by approving the removal of the sole single-family residential property located at 105 7th Street, Santa Rosa, CA 95401, identified and listed as parcel 010-082-013-000 in the Assessment Roll Table of the Engineer's Report.