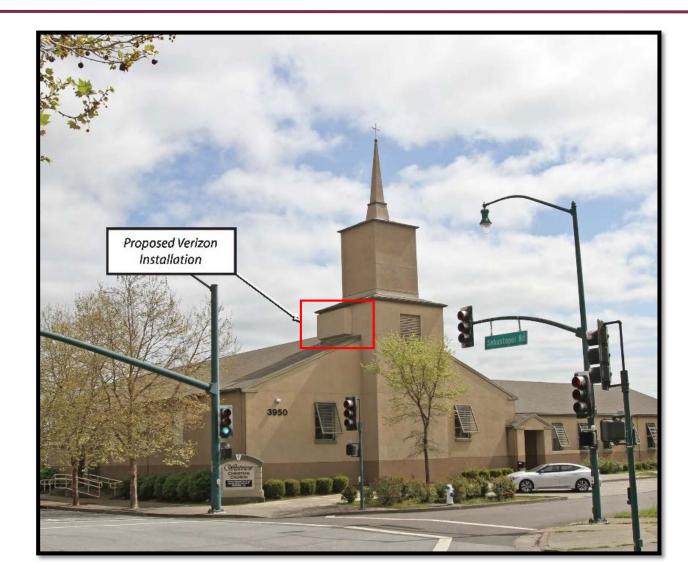

#### 3950 Doubles Dr

November 5, 2020

Monet Sheikhali, City Planner Planning and Economic Development

- Modification to approved Minor Design Review to allow the locating of six RRUs (Remote Radio Units) with screening on the north side of the existing Verizon Wireless Steeple telecommunications.
- The purpose of this modification is to relocate RRUs from the inside of the church steeple to the outside due to the overheating of the RRUs. Locating the RRUs to the southside of the church steeple and screened within an FRP box in direct sunlight does not alleviate the overheating issue.

## 3950 Doubles Drive Proposed additions