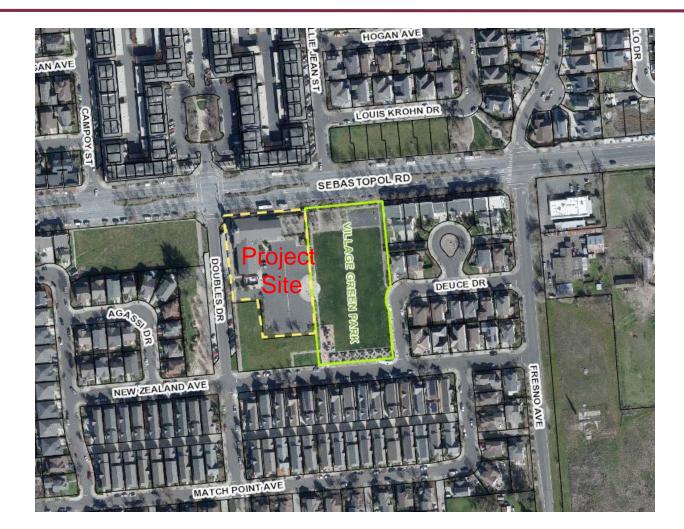

# Minor Design Review DR20-046

#### 3950 Doubles Dr

November 5, 2020

Monet Sheikhali, City Planner Planning and Economic Development

- Modification to approved Minor Design Review to allow the locating of six RRUs (Remote Radio Units) with screening on the north side of the existing Verizon Wireless Steeple telecommunications.
- The purpose of this modification is to relocate RRUs from the inside of the church steeple to the outside due to the overheating of the RRUs. Locating the RRUs to the southside of the church steeple and screened within an FRP box in direct sunlight does not alleviate the overheating issue.