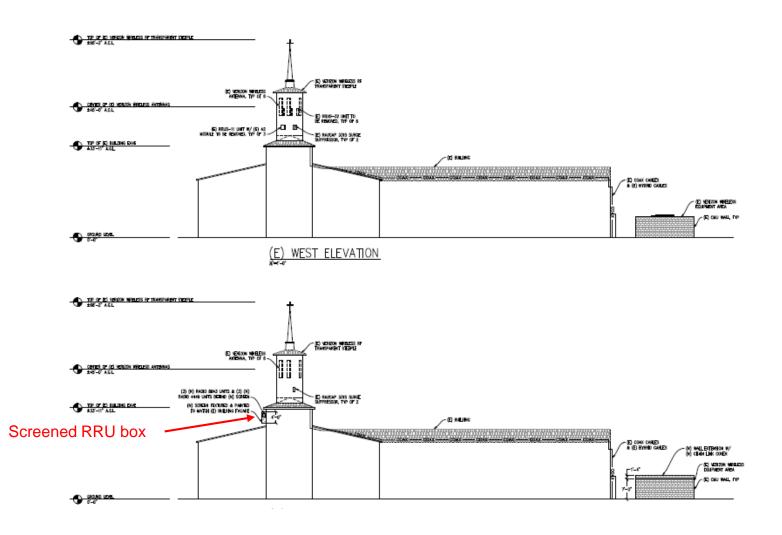

#### 3950 Doubles Dr

November 5, 2020

Monet Sheikhali, City Planner Planning and Economic Development

- Modification to approved Minor Design Review to allow the locating of six RRUs (Remote Radio Units) with screening on the north side of the existing Verizon Wireless Steeple telecommunications.
- The purpose of this modification is to relocate RRUs from the inside of the church steeple to the outside due to the overheating of the RRUs. Locating the RRUs to the southside of the church steeple and screened within an FRP box in direct sunlight does not alleviate the overheating issue.

### 3950 Doubles Drive Proposed addition