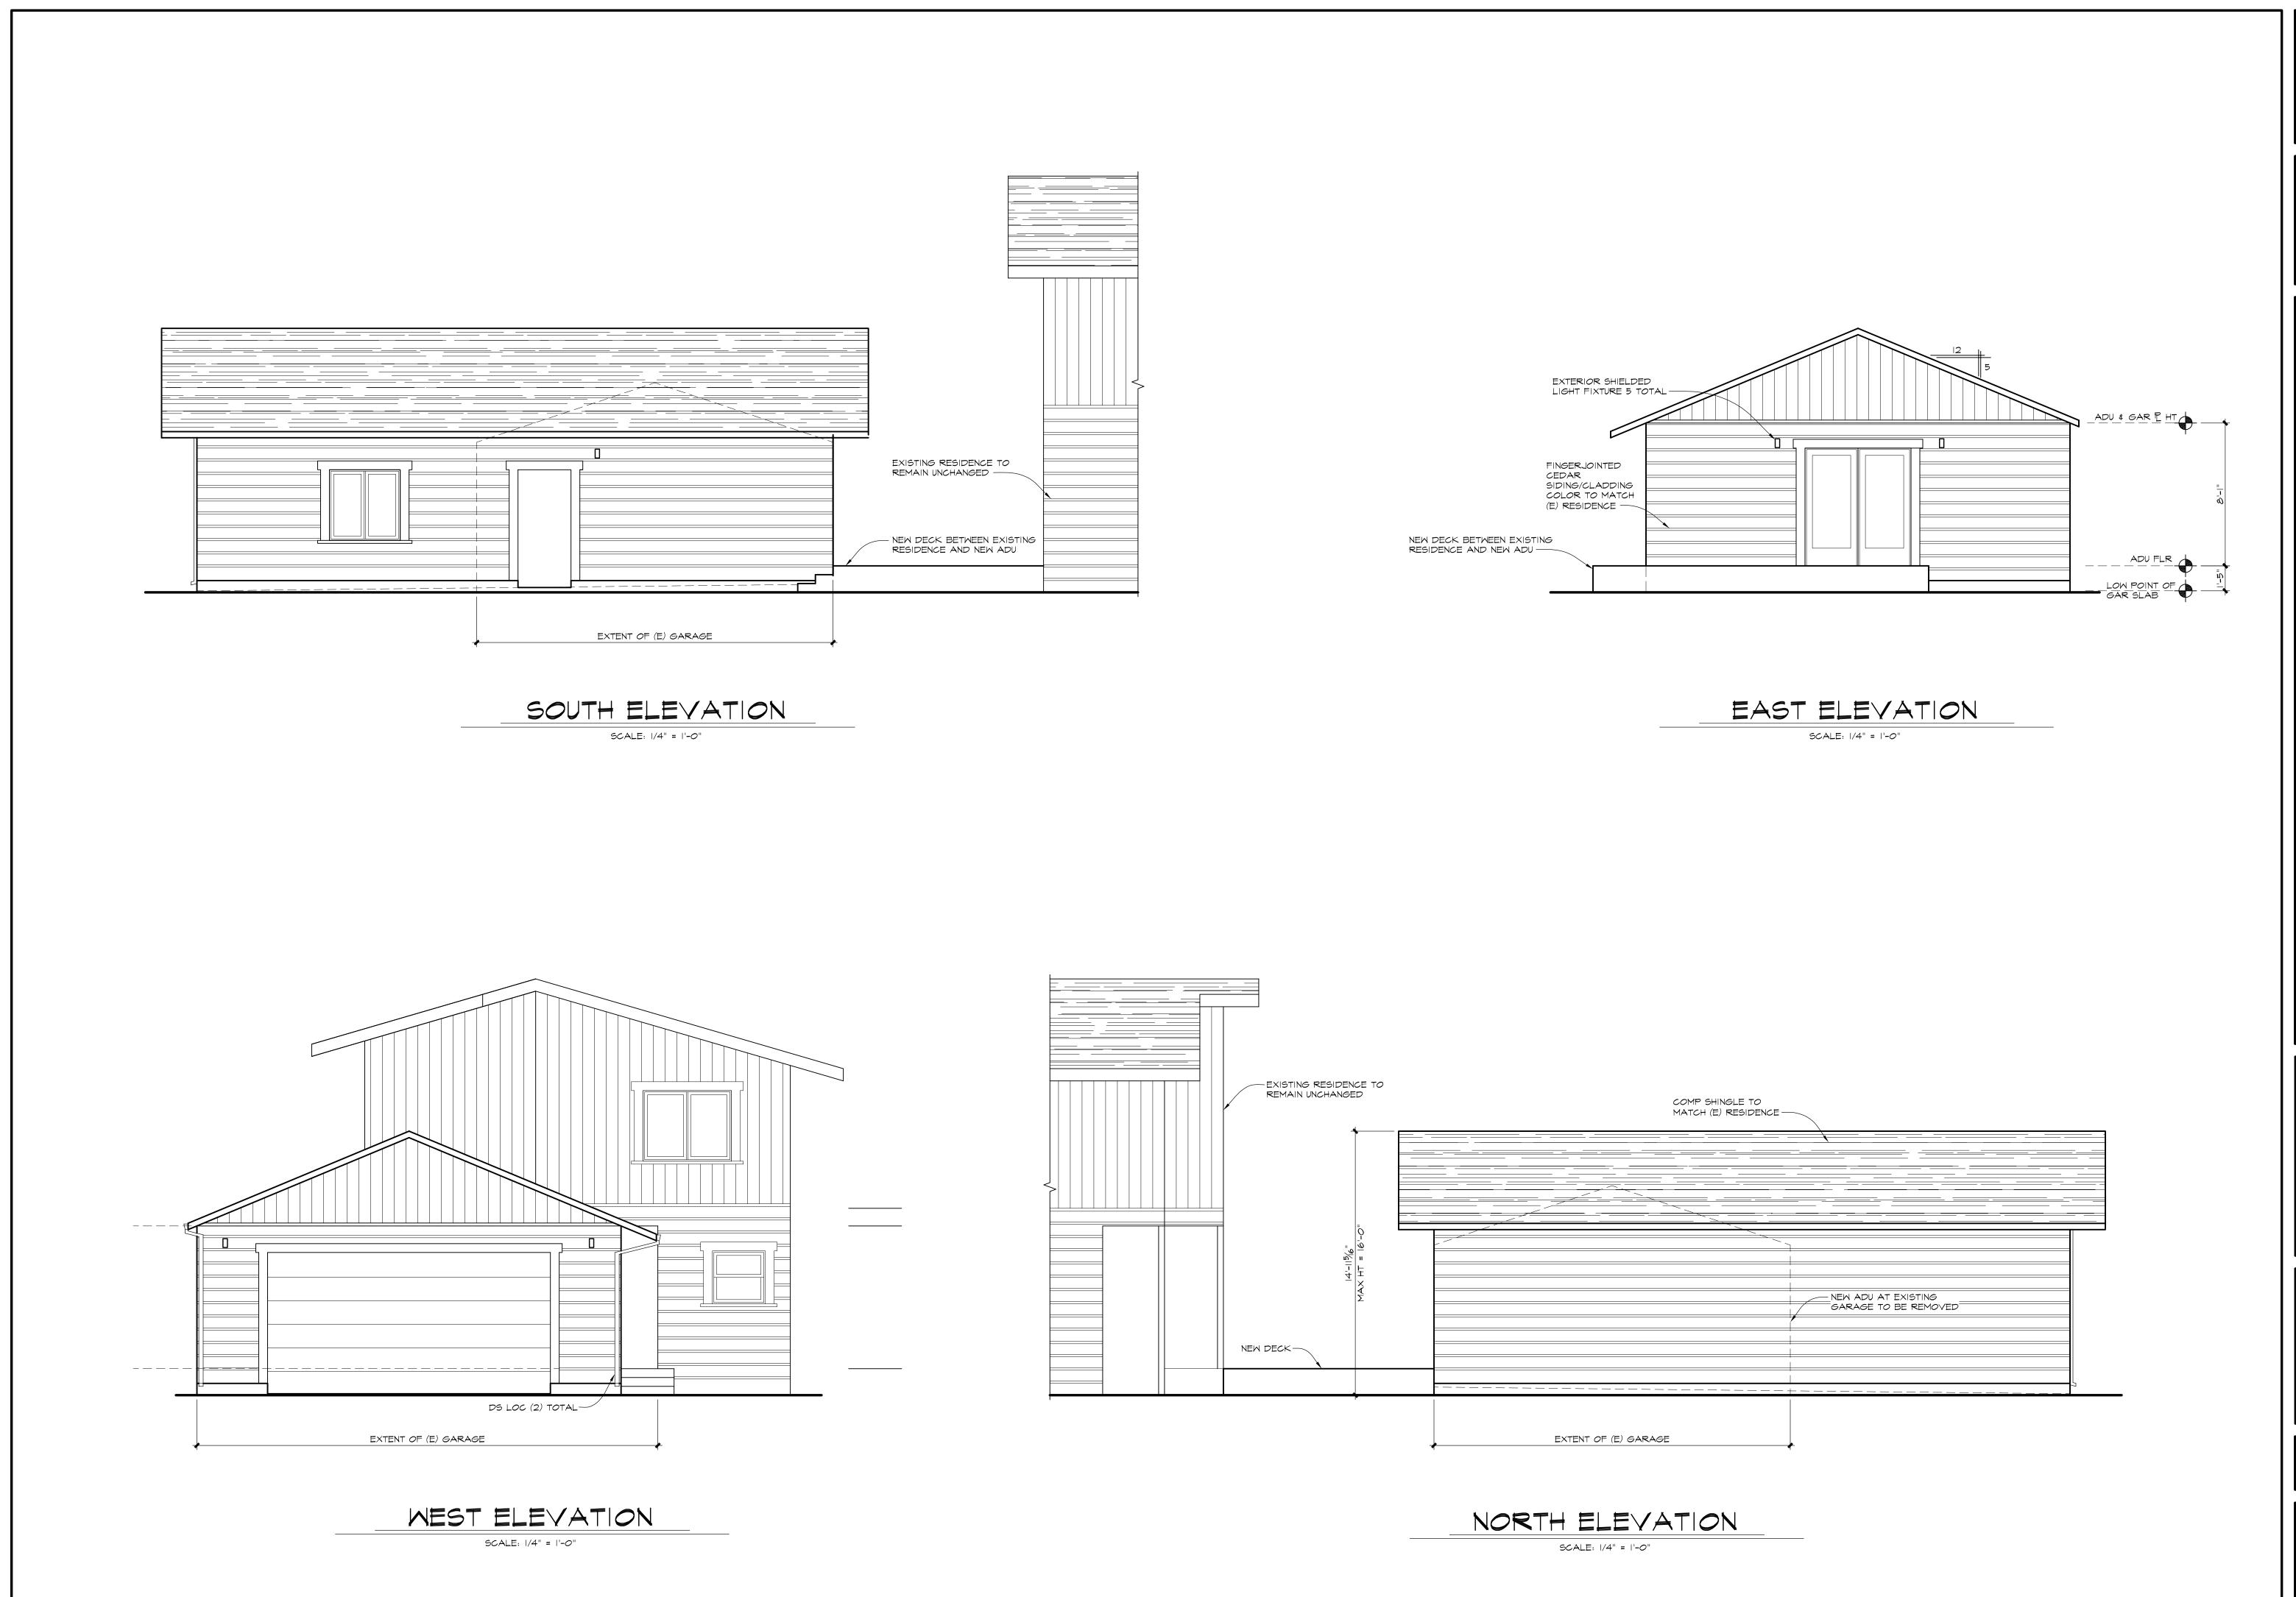

South East View of existing Garage to be Removed and replaced with New Garage and ADU.

Minor Landmark Alteration for

911 Monroe Street

Santa Rosa, California

South elevation of garage to be removed and replaced with ADU and garage