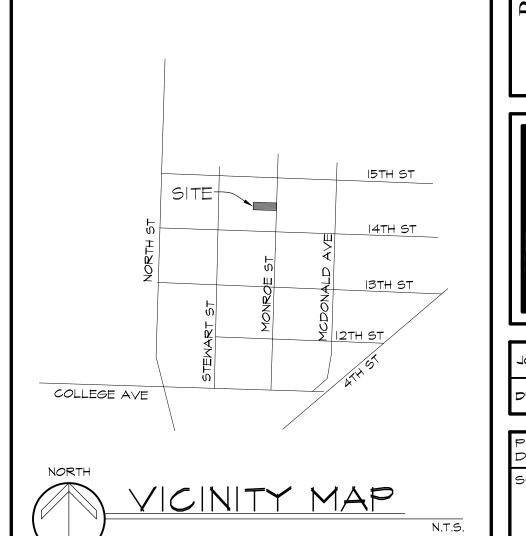

NEIGHBORHOOD CONTEXT MAP

Street Elevation View

Street Context View

VICINITY MAP - 911 Monroe 1940's Garage to be removed **Second Floor Addition** -Ca. 1960's

> 1940's Main Residence & Historic Resource

Noted Site Aerial View

Proposed Site Plan NTS.

Land: 707-544-4344 / Cell: 707-486-2572 mark@ideastudios.com ideastudios.com artisanarchitecture.com

Minor Landmark Alteration for 911 Monroe Street Santa Rosa, California