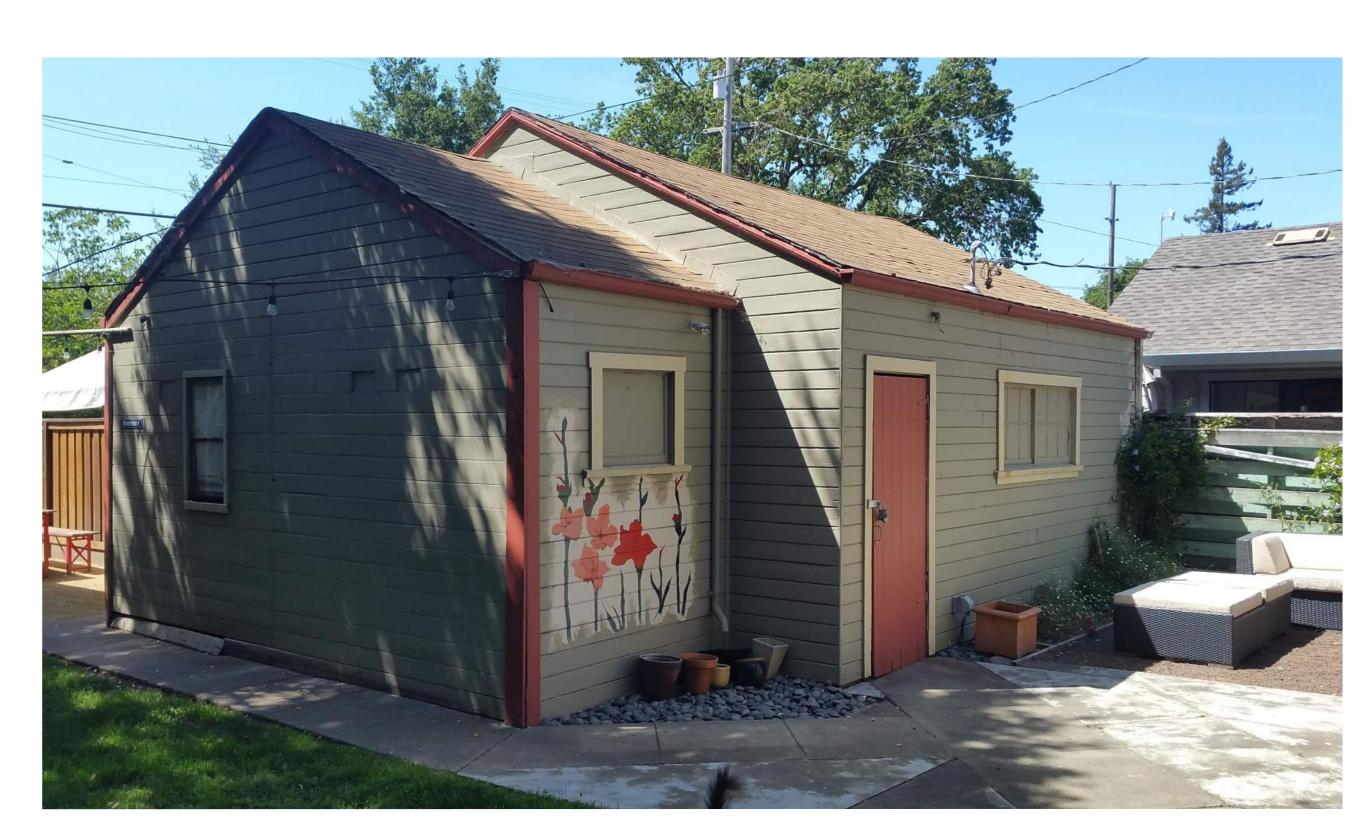

South East View of existing Garage to be Removed and replaced with New Garage and ADU.

Minor Landmark Alteration for

911 Monroe Street

Santa Rosa, California

South elevation of garage to be removed and replaced with ADU and garage