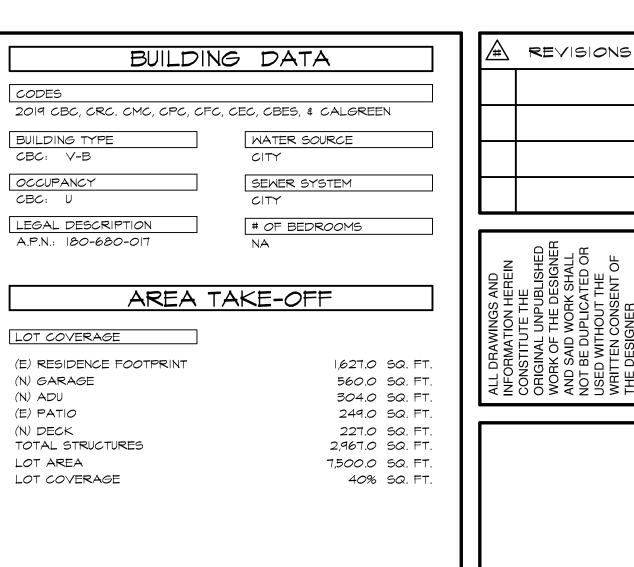

elevation of residence



West view at alley of existing garage to be demolished .



South East View of existing Garage to be Removed and replaced with New Garage and ADU.

Minor Landmark Alteration for

911 Monroe Street

Santa Rosa, California



South elevation of garage to be removed and replaced with ADU and garage



View from rear of garage, residence and existing covered patio to remain.



View of garage construction quality



Land: 707-544-4344 / Cell: 707-486-2572 mark@ideastudios.com ideastudios.com artisanarchitecture.com

> Minor Landmark Alteration for 911 Monroe Street Santa Rosa, California

Image sheet for Minor Landmark Alteration



PROJECT NUMBER: ISSUE DATE: REVISION:

MBER: 2003 F 7/2/20



## A GARAGE REPLACEMENT WITH ADU FOR:

## RAY FULLERTON

SANTA ROSA, CA



















A REVISIONS