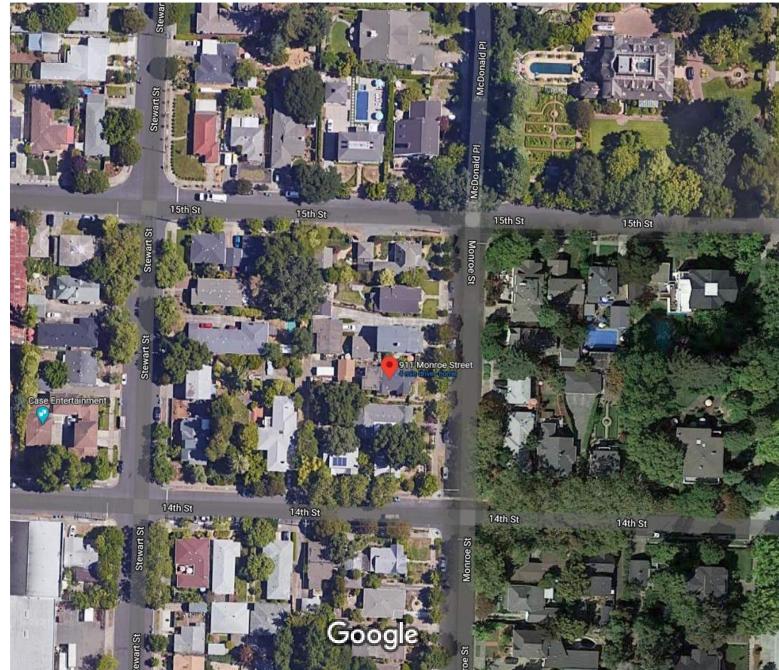

NEIGHBORHOOD CONTEXT MAP

Street Elevation View

Street Context View

VICINITY MAP - 911 Monroe 1940's Garage to be removed **Second Floor Addition** -Ca. 1960's

> 1940's Main Residence & Historic Resource

Noted Site Aerial View

Proposed Site Plan NTS.

Land: 707-544-4344 / Cell: 707-486-2572 mark@ideastudios.com ideastudios.com artisanarchitecture.com

Minor Landmark Alteration for 911 Monroe Street Santa Rosa, California