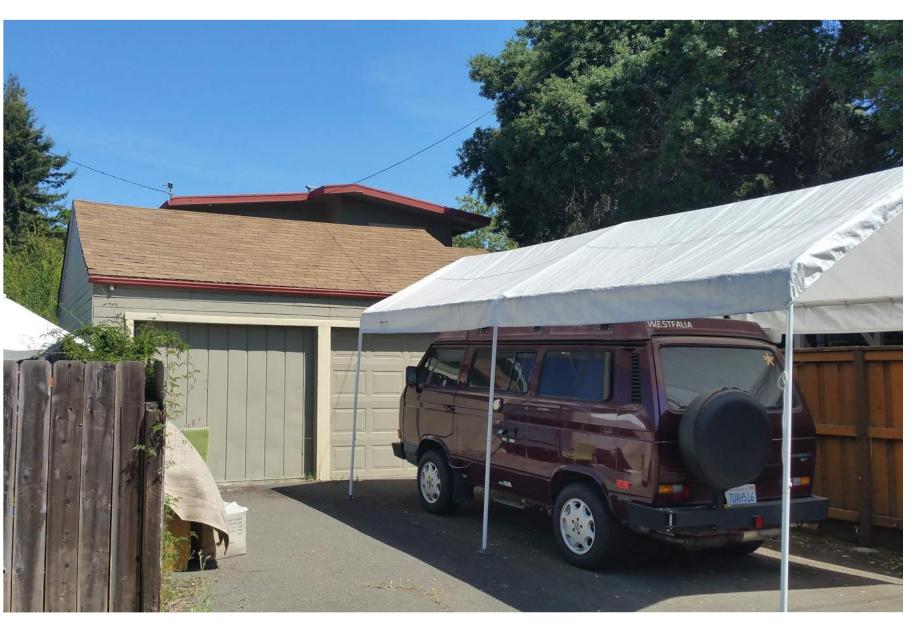

Cover Sheet for Minor Landmark Alteration

PROJECT NUMBER: ISSUE DATE: 2003 H. 7/2/2020

View of space between existing garage and west view of residence.

View of west elevation of residence

West view at alley of existing garage to be demolished .

South East View of existing Garage to be Removed and replaced with New Garage and ADU.

Minor Landmark Alteration for

911 Monroe Street

Santa Rosa, California

South elevation of garage to be removed and replaced with ADU and garage