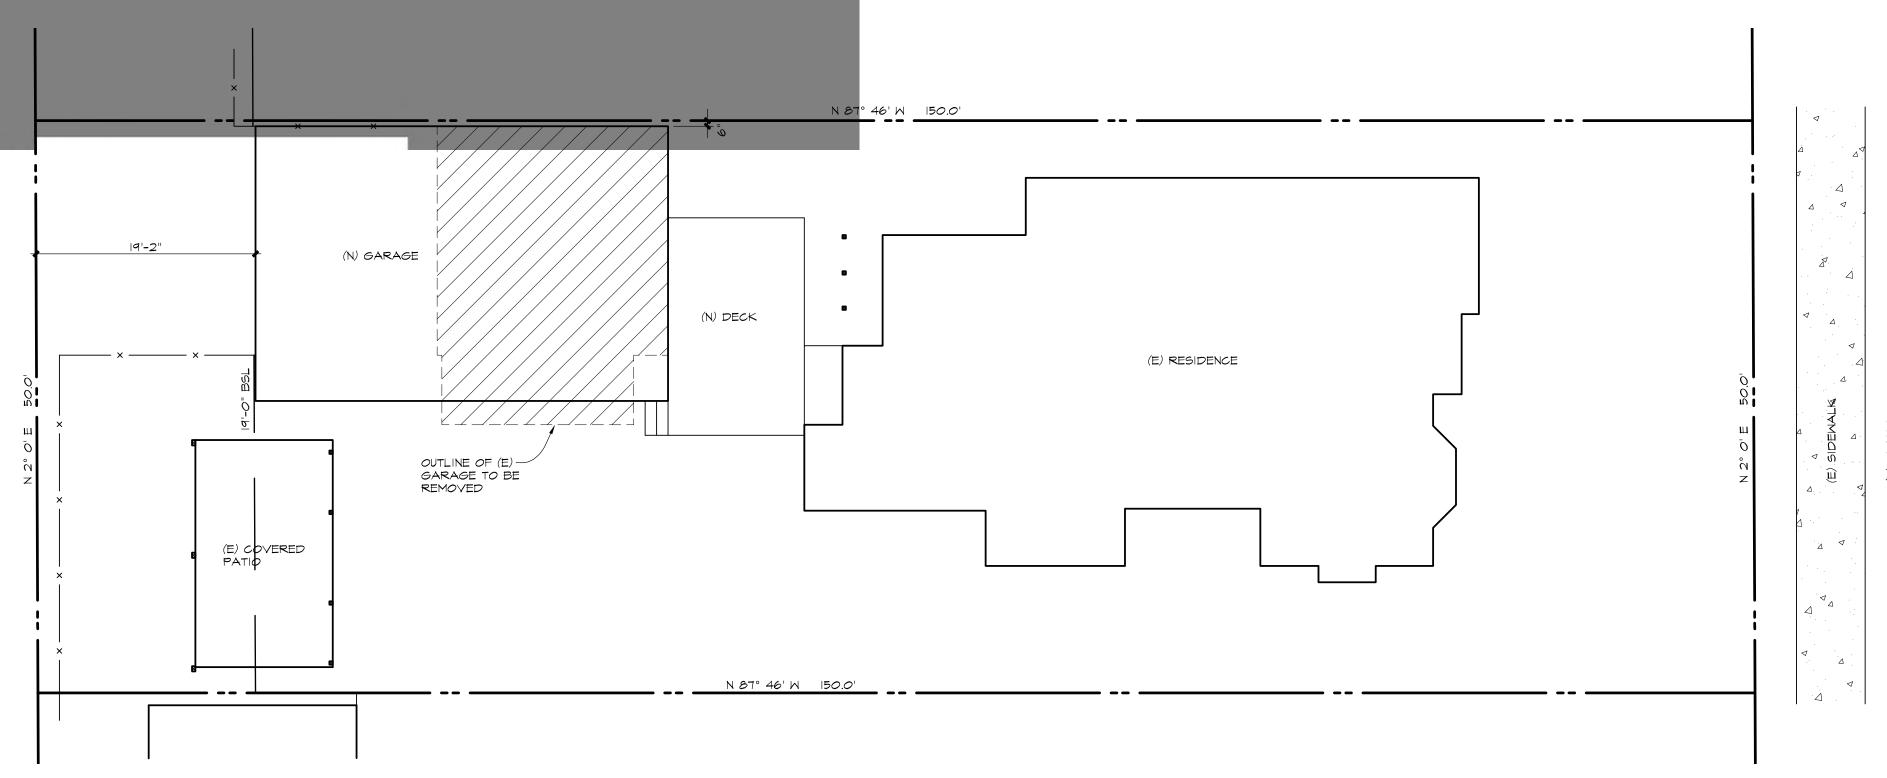

NEIGHBORHOOD CONTEXT MAP

Street Elevation View

Street Context View

VICINITY MAP - 911 Monroe 1940's Garage to be removed **Second Floor Addition** -Ca. 1960's

> 1940's Main Residence & Historic Resource

## INDEX TO DRAWINGS

H1 Minor Landmark Alteration Cover Sheet H2 Minor Landmark Alteration Image Sheet

Minor Landmark Alteration for

911 Monroe Street

Santa Rosa, California

C ADU Design Set Cover Sheet
A1 ADU Design Plans & Elevations