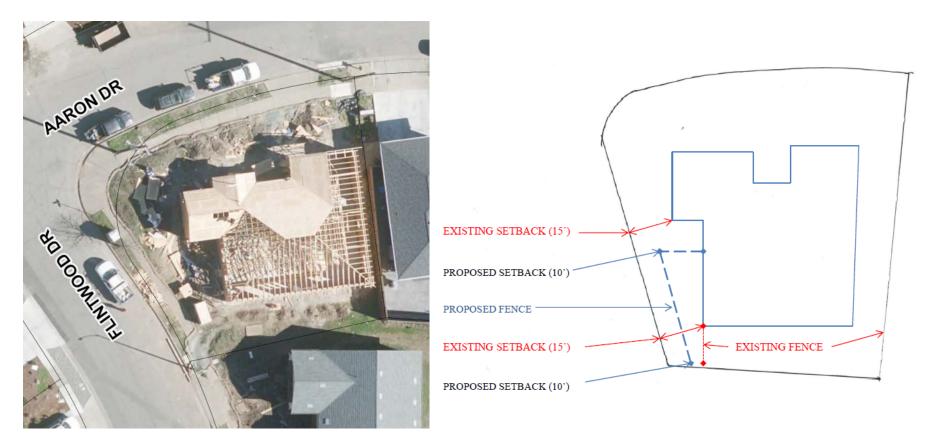

# Minor Conditional Use Permit CUP20-038

3555 Aaron Drive

November 19, 2020

Monet Sheikhali, City Planner Planning and Economic Development

- Minor Conditional Use permit to a 6-foot solid fence within the 15 feet corner setback
- The fence will be placed 10 feet from back of the sidewalk

#### 3555 Aaron Drive