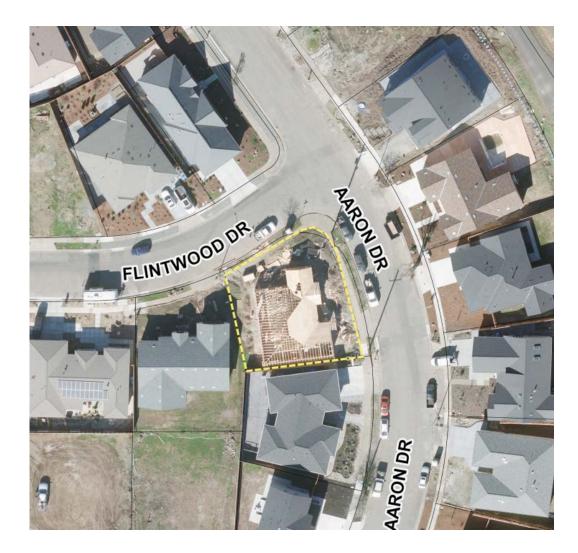

# Minor Conditional Use Permit CUP20-038

3555 Aaron Drive

November 19, 2020

Monet Sheikhali, City Planner Planning and Economic Development



- Minor Conditional Use permit to a 6-foot solid fence within the 15 feet corner setback
- The fence will be placed 10 feet from back of the sidewalk



## 3555 Aaron Drive Project Site





#### 3555 Aaron Drive





## 3555 Aaron Drive Fence





#### Recommendation

The Planning and Economic Development Department recommends that the Zoning Administrator, by resolution, approve a Minor Conditional Use permit for the property located at 3555 Aaron Drive.

#### Questions

Monet Sheikhali, City Planner Planning and Economic Development <u>msheikhali@srcity.org</u> (707) 543-4698