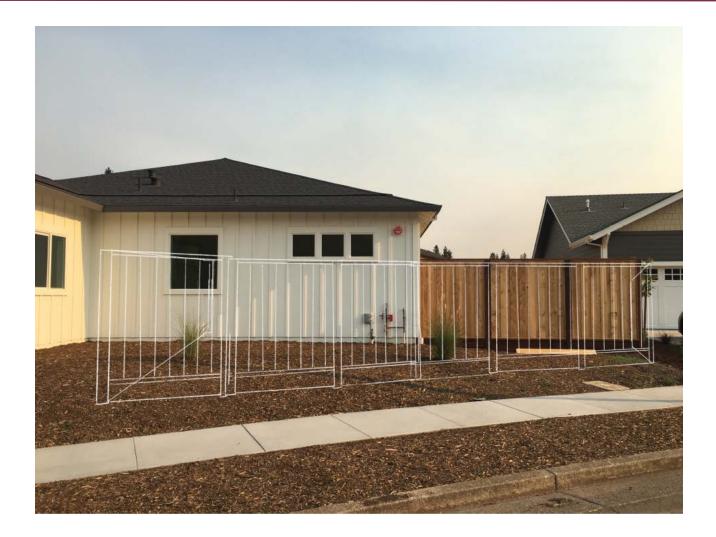

# Minor Conditional Use Permit CUP20-038

3555 Aaron Drive

November 19, 2020

Monet Sheikhali, City Planner Planning and Economic Development



- Minor Conditional Use permit to a 6-foot solid fence within the 15 feet corner setback
- The fence will be placed 10 feet from back of the sidewalk



## 3555 Aaron Drive Project Site





#### 3555 Aaron Drive





## 3555 Aaron Drive Fence





#### Recommendation

The Planning and Economic Development Department recommends that the Zoning Administrator, by resolution, approve a Minor Conditional Use permit for the property located at 3555 Aaron Drive.

#### Questions

Monet Sheikhali, City Planner Planning and Economic Development <u>msheikhali@srcity.org</u> (707) 543-4698