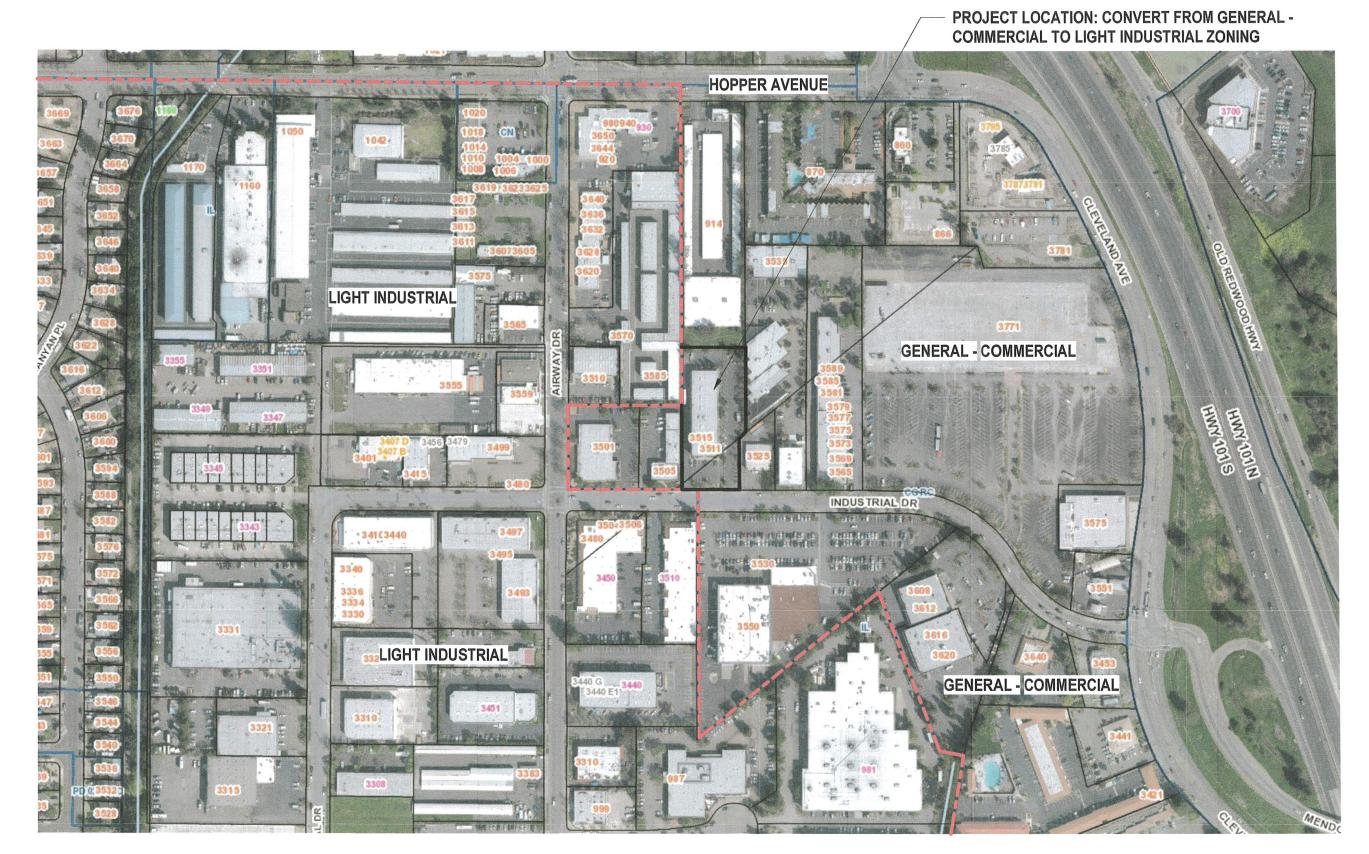

3515 INDUSTRIAL CUP 3515 INDUSTRIAL DRIVE SANTA ROSA, CA 95403

09.20.2019

09.20.2019

**AERIAL NEIGHBORHOOD** CONTEXT MAP

## **AERIAL NEIGHBORHOOD CONTEXT MAP**

6" = 1'-0"

HENDERSON ARCHITECT
P.O. BOX 14874
SANTA ROSA CA, 95402
P: 707-237-5240
F: 707-237-2523

3515 INDUSTRIAL DRIVE SANTA ROSA, CA 95403 3515 INDUSTRIAL CUP

09.20.2019