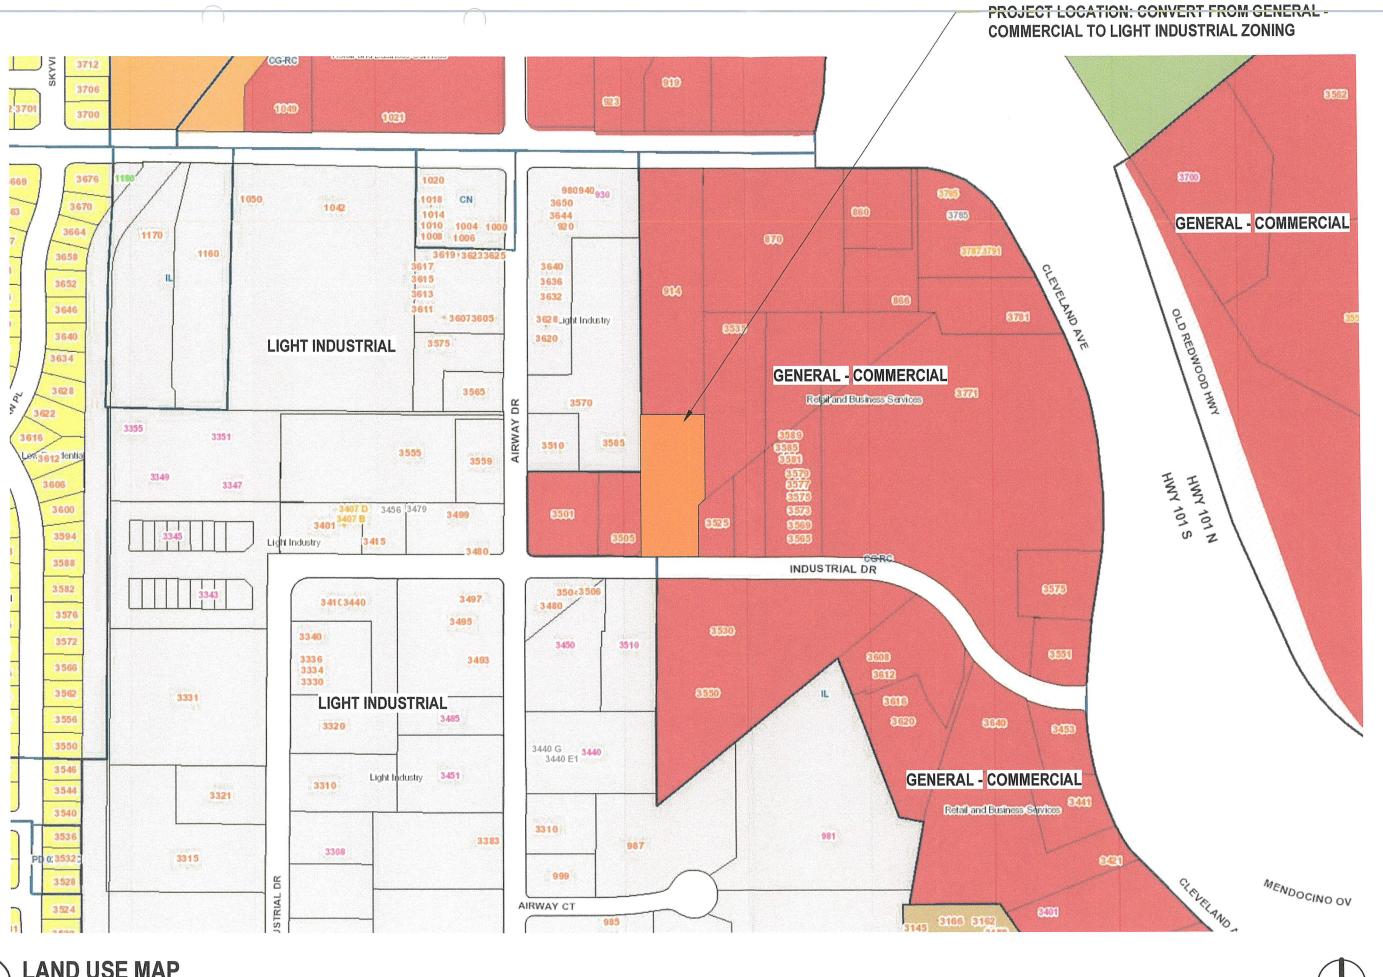

CUP3 LAND USE MAP

| LEGEND - KEYNO'ES |                                    |  |  |  |
|-------------------|------------------------------------|--|--|--|
| KEY               | NOTE                               |  |  |  |
|                   |                                    |  |  |  |
| 1                 | (E) 13,560 S.F. BUILDING FOOTPRINT |  |  |  |
| 2                 | (E) ENTRY APRON TYP, OF TWO        |  |  |  |

| 1 | (E) 13,560 S.F. BUILDING FOOTPRINT              |  |
|---|-------------------------------------------------|--|
| 2 | (E) ENTRY APRON TYP. OF TWO.                    |  |
| 3 | (E) ADA PATH OF TRAVEL TO PUBLIC RIGHT OF WAY.  |  |
| 4 | (E) ADA VAN PARKING & SIGNAGE. TYP. 3 LOCATIONS |  |
| 5 | (N) BIKE RACK                                   |  |
| 6 | (E) ACCESSIBLE ENTRANCE LOCATION                |  |

1" = 30'-0"

|     | LEGEND - KEYNOTES |  |
|-----|-------------------|--|
| KEY | NOTE              |  |

| 7  | (E) ADA RAMP LOCATIONS                    |
|----|-------------------------------------------|
| 8  | (E) PARKING LAYOUT                        |
| 9  | (E) TRASH ENCLOSURE                       |
| 10 | (E) FIRE ACCESS LANE                      |
| 11 | (E) UNAUTHORIZED PARKING SIGNAGE          |
| 12 | (E) FIRE HYDRANT W/ PROTECTIVE BOLLARDS   |
| 13 | (E) POLE MOUNTED LIGHT FIXTURES TYP. OF 4 |
| 14 | (E) BUILDING ON ADJACENT PARCEL           |
| 15 | (E) CHAINLINK FENCE                       |