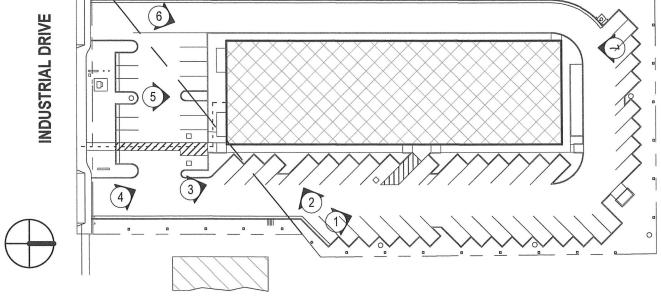

CUP3 LAND USE MAP

| LEGEND - KEYNO'ES |                                    |  |  |  |
|-------------------|------------------------------------|--|--|--|
| KEY               | NOTE                               |  |  |  |
|                   |                                    |  |  |  |
| 1                 | (E) 13,560 S.F. BUILDING FOOTPRINT |  |  |  |
| 2                 | (E) ENTRY APRON TYP, OF TWO        |  |  |  |

| 1 | (E) 13,560 S.F. BUILDING FOOTPRINT              |  |
|---|-------------------------------------------------|--|
| 2 | (E) ENTRY APRON TYP. OF TWO.                    |  |
| 3 | (E) ADA PATH OF TRAVEL TO PUBLIC RIGHT OF WAY.  |  |
| 4 | (E) ADA VAN PARKING & SIGNAGE. TYP. 3 LOCATIONS |  |
| 5 | (N) BIKE RACK                                   |  |
| 6 | (E) ACCESSIBLE ENTRANCE LOCATION                |  |

1" = 30'-0"

|     | LEGEND - KEYNOTES |  |
|-----|-------------------|--|
| KEY | NOTE              |  |

| 7  | (E) ADA RAMP LOCATIONS                    |
|----|-------------------------------------------|
| 8  | (E) PARKING LAYOUT                        |
| 9  | (E) TRASH ENCLOSURE                       |
| 10 | (E) FIRE ACCESS LANE                      |
| 11 | (E) UNAUTHORIZED PARKING SIGNAGE          |
| 12 | (E) FIRE HYDRANT W/ PROTECTIVE BOLLARDS   |
| 13 | (E) POLE MOUNTED LIGHT FIXTURES TYP. OF 4 |
| 14 | (E) BUILDING ON ADJACENT PARCEL           |
| 15 | (E) CHAINLINK FENCE                       |

HENDERSON ARCHITECT
P.O. BOX 14874
SANTA ROSA CA, 95402
P: 707-237-5240
F: 707-237-2523

3515 INDUSTRIAL CUP 3515 INDUSTRIAL DRIVE SANTA ROSA, CA 95403

CUP4 SITE

SITE ANALYSIS MAP

3515 INDUSTRIAL DRIVE SANTA ROSA, CA 95403 3515 INDUSTRIAL CUP