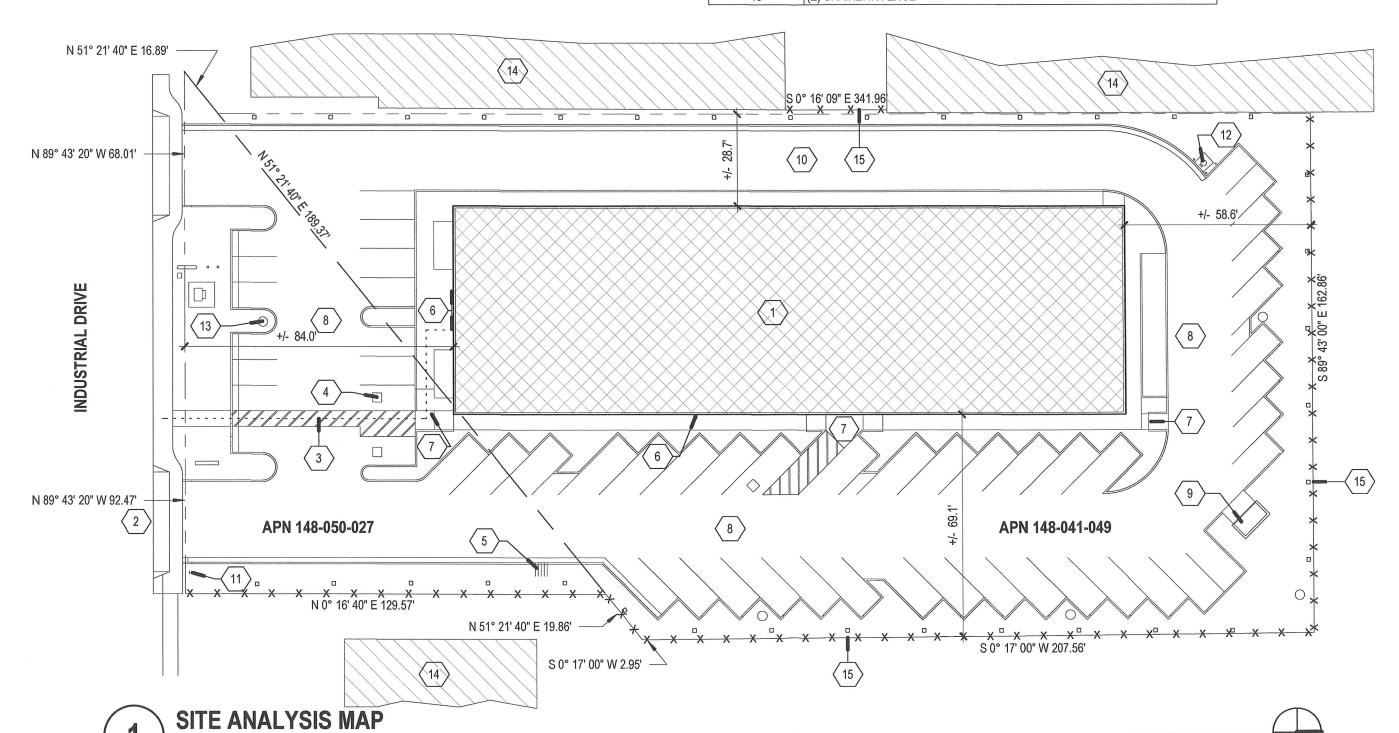

HENDERSON ARCHITECT
P.O. BOX 14874
SANTA ROSA CA, 95402
P: 707-237-5240
F: 707-237-2523

3515 INDUSTRIAL CUP 3515 INDUSTRIAL DRIVE SANTA ROSA, CA 95403

CUP4 SITE

SITE ANALYSIS MAP

3515 INDUSTRIAL DRIVE SANTA ROSA, CA 95403 3515 INDUSTRIAL CUP