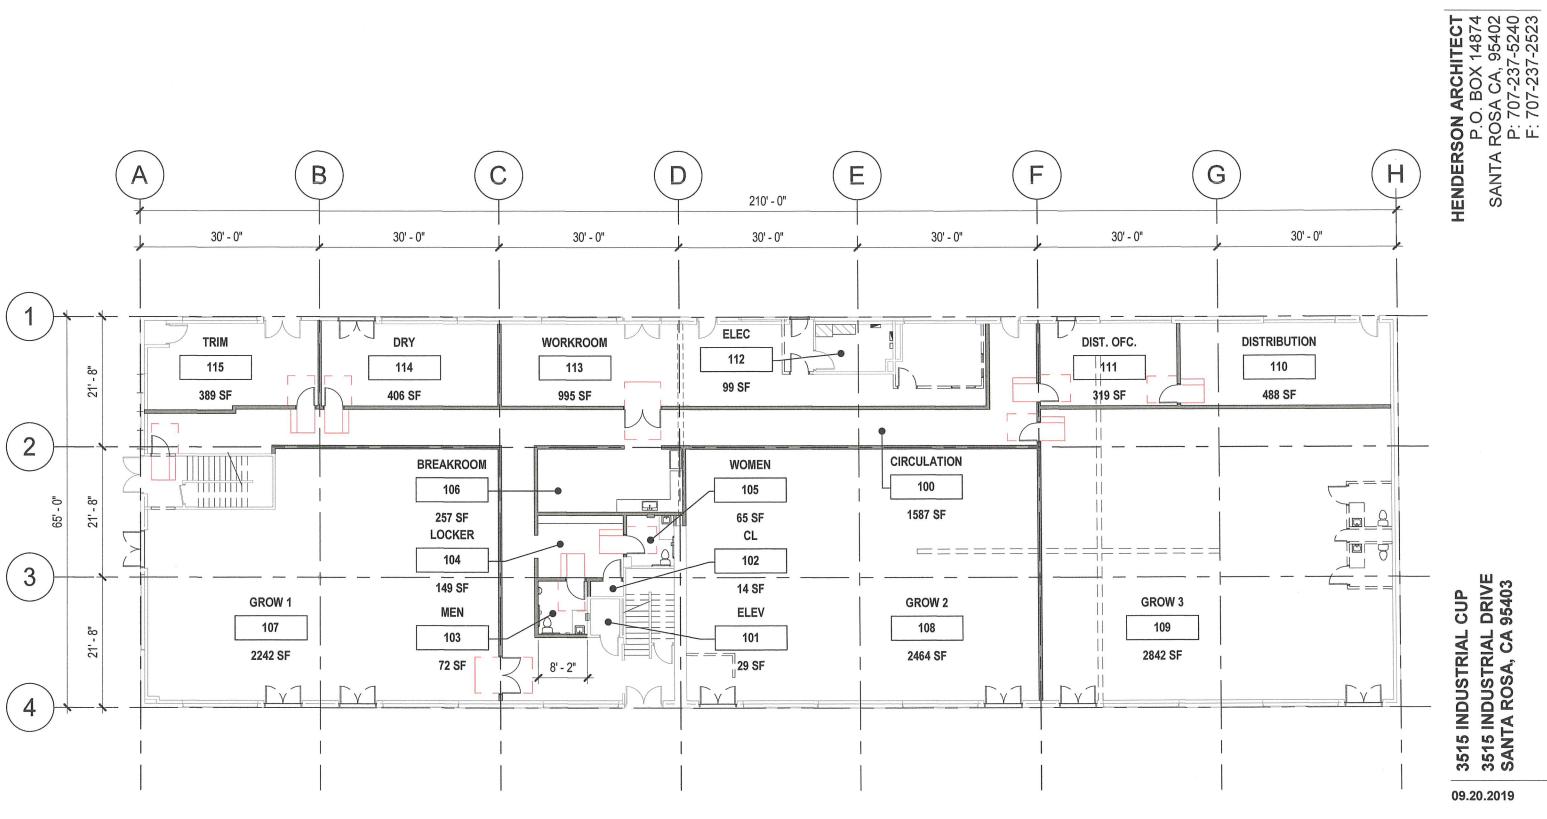

**NEW FIRST FLOOR PLAN** 

1/16" = 1'-0"

CUP5 **NEW FIRST FLOOR PLAN** 

09.20.2019

**NEW SECOND FLOOR PLAN** 

1/16" = 1'-0"

| ROOM<br>NUMBER | ROOM NAME      | AREA        |
|----------------|----------------|-------------|
| MOMBER         | TOOM TO ME     | / 11 100/ 1 |
| 100            | CIRCULATION    | 1587 SF     |
| 101            | ELEV           | 29 SF       |
| 102            | CL             | 14 SF       |
| 103            | MEN            | 72 SF       |
| 104            | LOCKER         | 149 SF      |
| 105            | WOMEN          | 65 SF       |
| 106            | BREAKROOM      | 257 SF      |
| 107            | GROW 1         | 2242 SF     |
| 108            | GROW 2         | 2464 SF     |
| 109            | GROW 3         | 2842 SF     |
| 110            | DISTRIBUTION   | 488 SF      |
| 111            | DIST. OFC.     | 319 SF      |
| 112            | ELEC           | 99 SF       |
| 113            | WORKROOM       | 995 SF      |
| 114            | DRY            | 406 SF      |
| 115            | TRIM           | 389 SF      |
| 200            | CIRC           | 320 SF      |
| 201            | STAIR          | 98 SF       |
| 202            | ELEV           | 29 SF       |
| 203            | CL             | 14 SF       |
| 204            | SECURE STORAGE | 142 SF      |
| 205            | STORAGE        | 216 SF      |
| 206            | CIRCULATION    | 495 SF      |
| 207            | MANUFACTURING  | 1492 SF     |
| 208            | STAIR          | 66 SF       |
| 209            | GROW 4         | 2379 SF     |