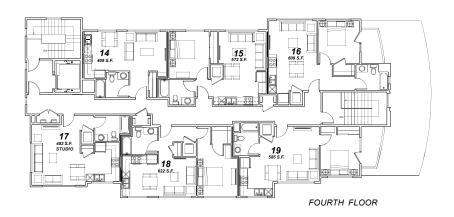

SECOND FLOOR

320 College Avenue, Santa Rosa, CA

THIRD FLOOR

ADAPTIVE REUSE OF EXISTING BUILDING "A"
CONCEPTUAL SECOND FLOOR, THIRD
FLOOR and ROOF PLANS

ROOF PLAN

**AVENUE 320 APARTMENTS** 

320 College Avenue, Santa Rosa, CA