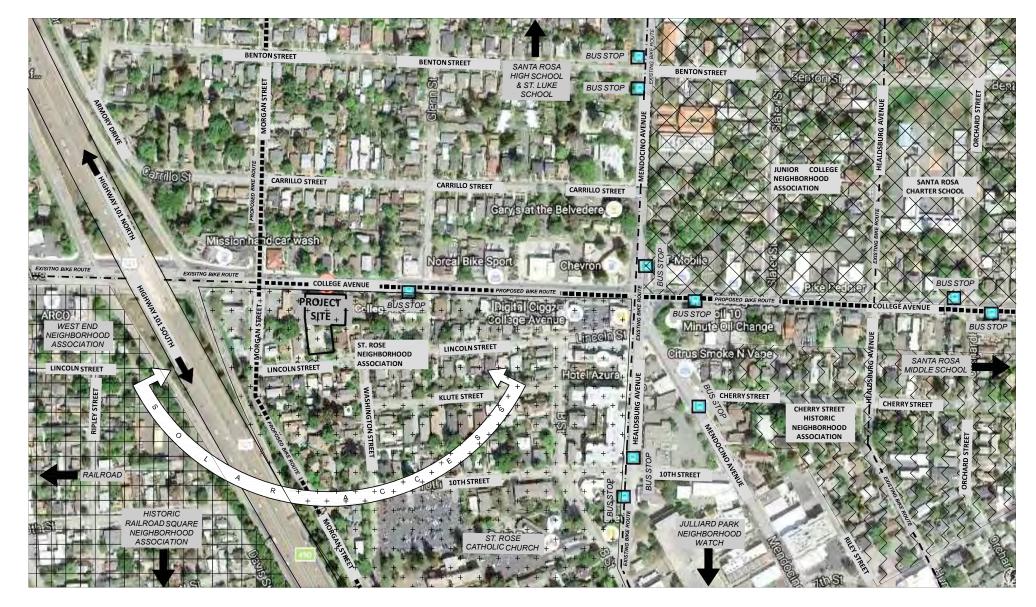

NORTH ELEVATION

BUILDING "A" CONCEPTUAL COLOR ELEVATION

**AVENUE 320 APARTMENTS** 

320 College Avenue, Santa Rosa, CA

BUILDING "B" CONCEPTUAL ELEVATIONS

320 COLLEGE AVENUE APARTMENT

SITE ANALYSIS AND NEIGHBORHOOD CONTEXT MAP