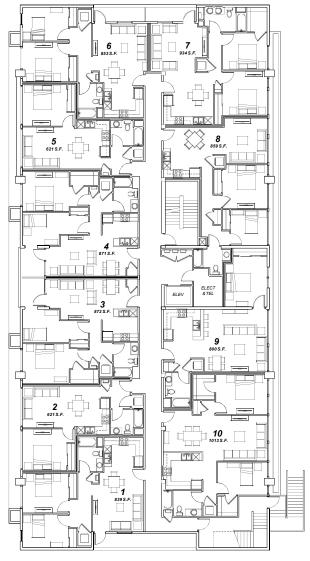

PROPOSED BUILDING "B"
CONCEPTUAL FLOOR PLANS

NORTH ELEVATION

**EAST ELEVATION** 

SOUTH ELEVATION

**WEST ELEVATION** 

BUILDING "A" EXISTING ELEVATIONS

AVENUE 320 APARTMENTS 320 College Avenue, Santa Rosa, CA