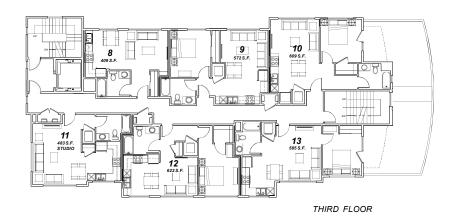

SECOND FLOOR

320 College Avenue, Santa Rosa, CA

THIRD FLOOR

ADAPTIVE REUSE OF EXISTING BUILDING "A"
CONCEPTUAL SECOND FLOOR, THIRD
FLOOR and ROOF PLANS

ROOF PLAN

**AVENUE 320 APARTMENTS** 

320 College Avenue, Santa Rosa, CA