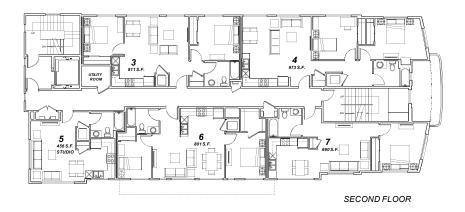

SECOND FLOOR

320 College Avenue, Santa Rosa, CA

THIRD FLOOR

ADAPTIVE REUSE OF EXISTING BUILDING "A"
CONCEPTUAL SECOND FLOOR, THIRD
FLOOR and ROOF PLANS

ROOF PLAN

**AVENUE 320 APARTMENTS** 

320 College Avenue, Santa Rosa, CA