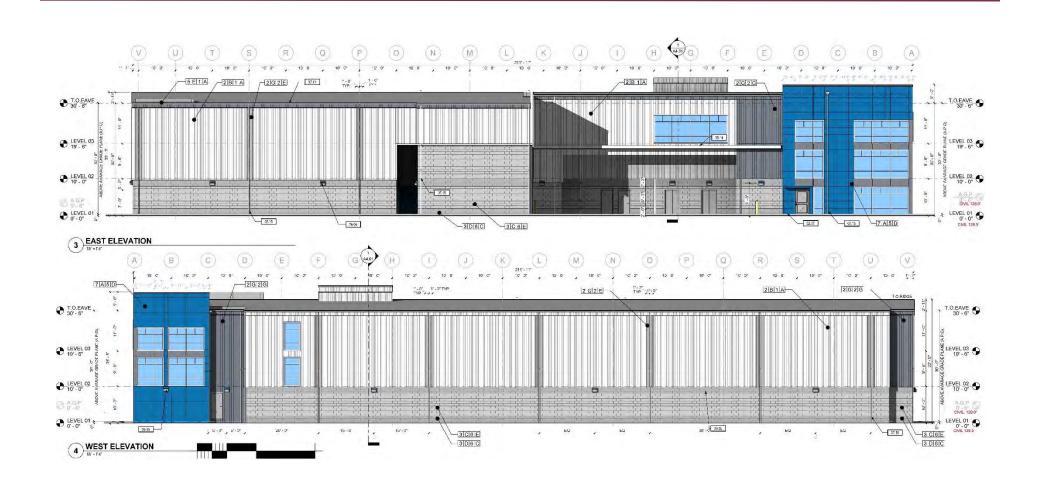

# West Coast Self Storage Concept Design Review

970 Piner Rd.

January 21, 2021

Monet Sheikhali City Planner Planning and Economic Development



#### **Project Description**

- ± 67,500 square foot
- 3-story
- ± 36' Height





# Project Location 970 Piner Rd





# Project Location 970 Piner Rd





## General Plan & Zoning 970 Piner Rd





### Conceptual Site Plan with Landscaping





#### North and South Elevations





#### **East and West Elevations**





#### Materials and Colors

It is recommended by the Planning and Economic Development Department that the Design Review Board provide comments and direction for the West Coast Self Storage project.

#### Questions

Monet Sheikhali City Planner Planning and Economic Development msheikhali@srcity.org (707) 543-4698