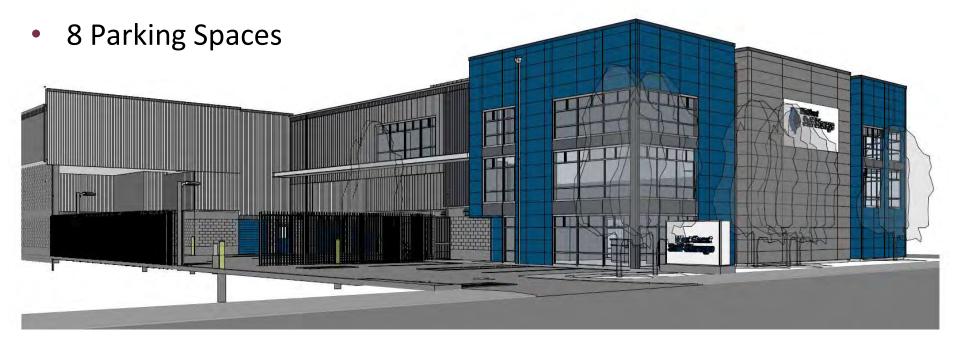

#### **Project Description**

- ± 67,500 square foot
- 3-story
- ± 36' Height

#### North and South Elevations

#### **East and West Elevations**

#### Materials and Colors

It is recommended by the Planning and Economic Development Department that the Design Review Board provide comments and direction for the West Coast Self Storage project.