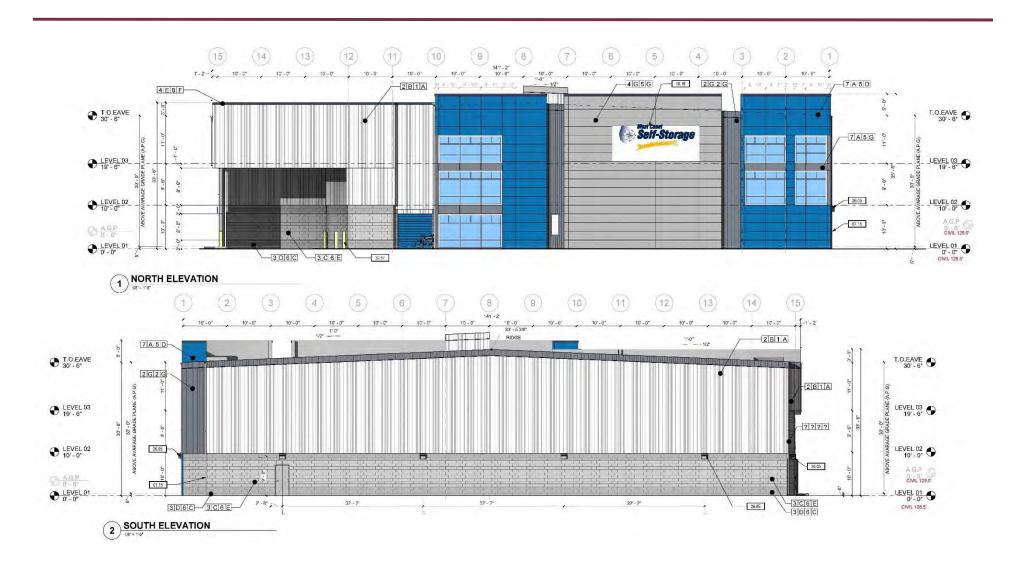

# West Coast Self Storage Concept Design Review

970 Piner Rd.

January 21, 2021

Monet Sheikhali City Planner Planning and Economic Development



#### **Project Description**

- ± 67,500 square foot
- 3-story
- ± 36' Height





# Project Location 970 Piner Rd





# Project Location 970 Piner Rd





## General Plan & Zoning 970 Piner Rd





### Conceptual Site Plan with Landscaping





#### North and South Elevations





#### **East and West Elevations**





#### Materials and Colors

It is recommended by the Planning and Economic Development Department that the Design Review Board provide comments and direction for the West Coast Self Storage project.

#### Questions

Monet Sheikhali City Planner Planning and Economic Development msheikhali@srcity.org (707) 543-4698