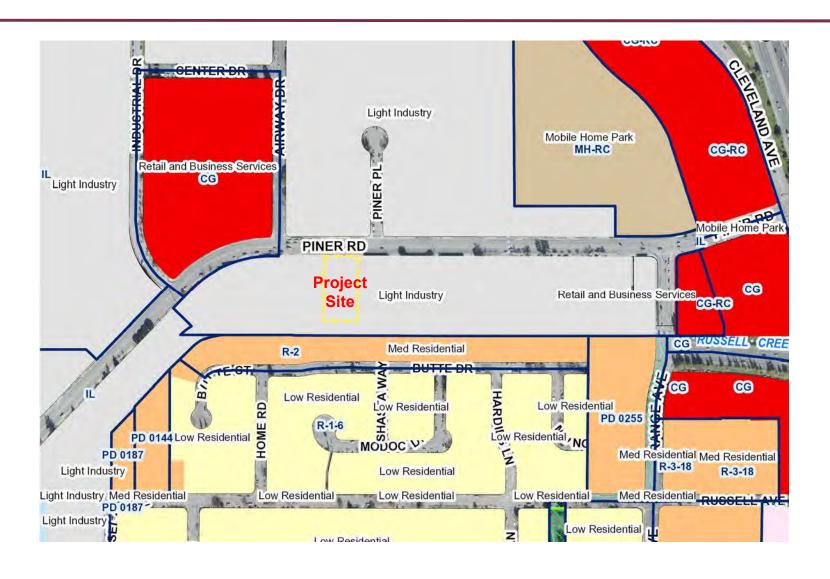

# West Coast Self Storage Concept Design Review

970 Piner Rd.

January 21, 2021

Monet Sheikhali City Planner Planning and Economic Development



#### **Project Description**

- ± 67,500 square foot
- 3-story
- ± 36' Height





# Project Location 970 Piner Rd





# Project Location 970 Piner Rd





## General Plan & Zoning 970 Piner Rd





### Conceptual Site Plan with Landscaping





#### North and South Elevations





#### **East and West Elevations**





#### Materials and Colors

It is recommended by the Planning and Economic Development Department that the Design Review Board provide comments and direction for the West Coast Self Storage project.

#### Questions

Monet Sheikhali City Planner Planning and Economic Development msheikhali@srcity.org (707) 543-4698