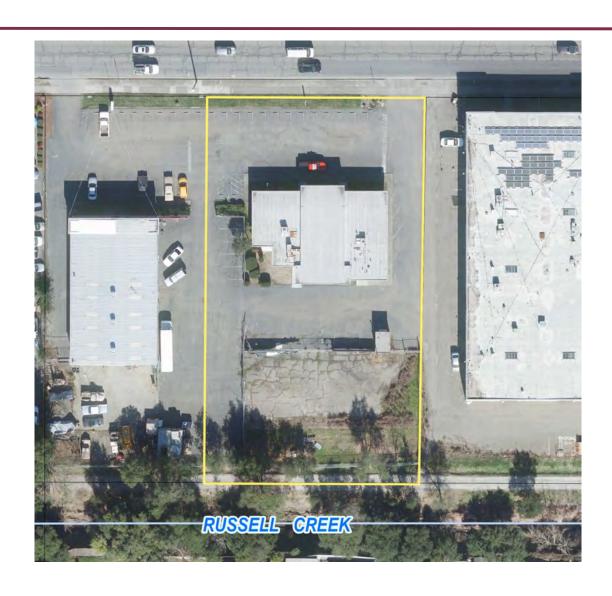

# West Coast Self Storage Concept Design Review

970 Piner Rd.

January 21, 2021

Monet Sheikhali City Planner Planning and Economic Development



#### **Project Description**

- ± 67,500 square foot
- 3-story
- ± 36' Height





# Project Location 970 Piner Rd





# Project Location 970 Piner Rd





## General Plan & Zoning 970 Piner Rd





### Conceptual Site Plan with Landscaping





#### North and South Elevations





#### **East and West Elevations**





#### Materials and Colors

It is recommended by the Planning and Economic Development Department that the Design Review Board provide comments and direction for the West Coast Self Storage project.

#### Questions

Monet Sheikhali City Planner Planning and Economic Development msheikhali@srcity.org (707) 543-4698