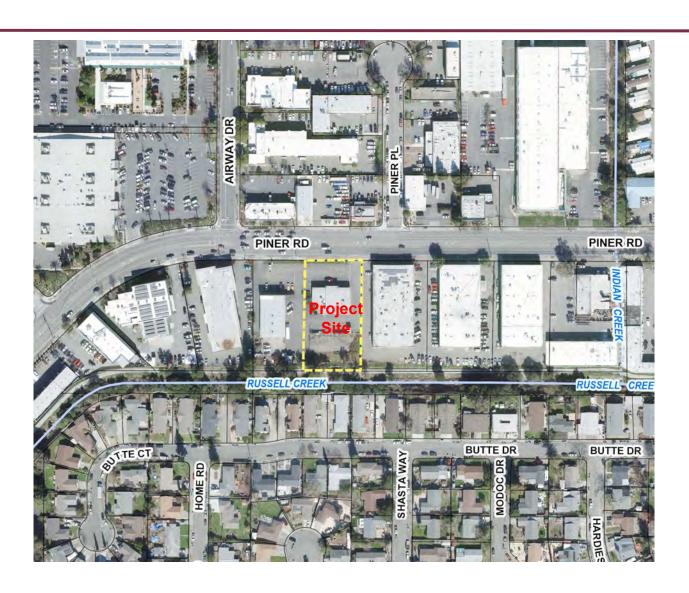

# West Coast Self Storage Concept Design Review

970 Piner Rd.

January 21, 2021

Monet Sheikhali City Planner Planning and Economic Development



#### **Project Description**

- ± 67,500 square foot
- 3-story
- ± 36' Height





# Project Location 970 Piner Rd





# Project Location 970 Piner Rd





## General Plan & Zoning 970 Piner Rd





### Conceptual Site Plan with Landscaping





#### North and South Elevations





#### **East and West Elevations**





#### Materials and Colors

It is recommended by the Planning and Economic Development Department that the Design Review Board provide comments and direction for the West Coast Self Storage project.

#### Questions

Monet Sheikhali City Planner Planning and Economic Development msheikhali@srcity.org (707) 543-4698