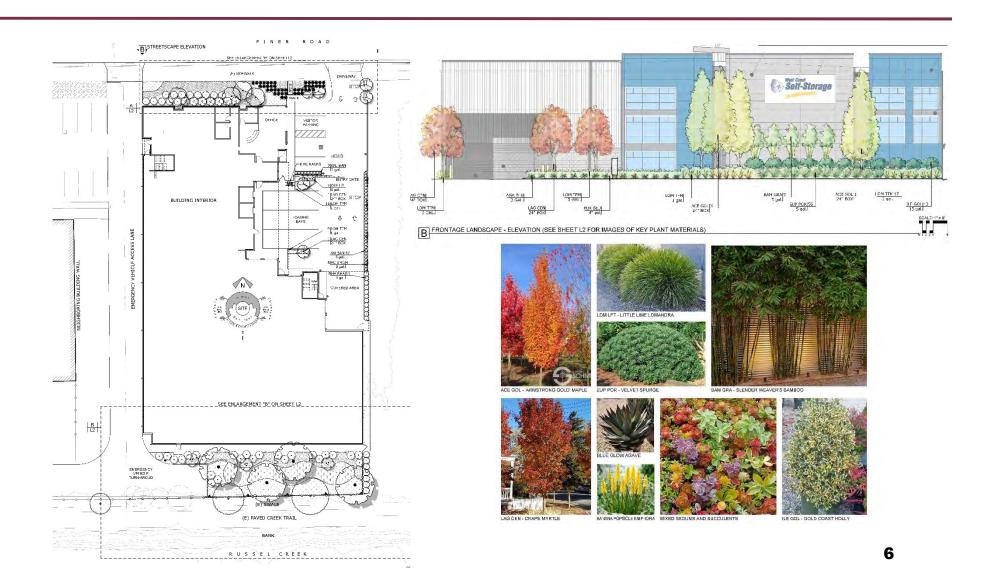

# West Coast Self Storage Concept Design Review

970 Piner Rd.

January 21, 2021

Monet Sheikhali City Planner Planning and Economic Development



#### **Project Description**

- ± 67,500 square foot
- 3-story
- ± 36' Height





# Project Location 970 Piner Rd





# Project Location 970 Piner Rd





## General Plan & Zoning 970 Piner Rd





### Conceptual Site Plan with Landscaping





#### North and South Elevations





#### **East and West Elevations**





#### Materials and Colors

It is recommended by the Planning and Economic Development Department that the Design Review Board provide comments and direction for the West Coast Self Storage project.

#### Questions

Monet Sheikhali City Planner Planning and Economic Development msheikhali@srcity.org (707) 543-4698