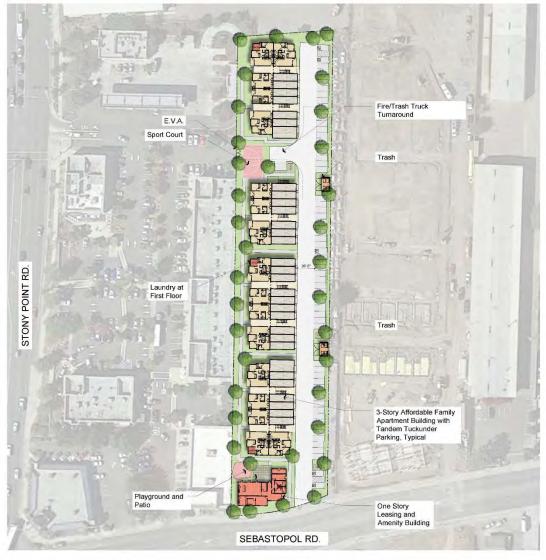

#### 2965 DUTTON AVE

February 4, 2021

Kristinae Toomians Senior Planner Planning and Economic Development

The proposed project is four, three-story walk-up apartment buildings with 76 affordable units and 1 manager's unit. The parking will be a mix of surface parking spots and tandem tuck under parking garages. There is a proposed outdoor community space behind the leasing building that includes a tot lot and sports court.

#### **Project Summary**

Site Summary

Site Area: ±2.33 gross acres
Density ±33.04 du/acre
Dwelling Units ±77 du

Zone General Commercial

Unit Summary

1Bd (31%) =24 units 2Bd (34%) =26 units 3Bd (35%) =27 units Total ±77 units

Parking Required (Per State Density Bonus)

1Bd 24 x 1 = 24 2Bd 26 x 2 = 52 3Bd 27 x 2 = 54 Total 130 Spaces

Parking Provided

Tandem Garage Parking: 74 Spaces\*

Open Parking: 56 Spaces

Total Parking Provided: 130 Spaces (1.68 spaces/unit)

Note: \* 37 Compact Garage Spaces

2 Compact Open Spaces

39 Total Compact Spaces (30% of total)

Typical Parking Spaces | Scale 1/16"=1'-0"

Typical Cross Section | Scale 1/16"=1'-0"

MILESTONE HOUSING GROUP 481 N. Santa Cruz Ave., Suite 310 Los Gatos, CA 95030 ACME FAMILY APARTMENTS
SANTA ROSA, CALIFORNIA # 2019-0375

PRE-APPLICATION SET

SITE PLAN

A1.0

MILESTONE HOUSING GROUP 481 N. Senta Cruz Ave., Suite 31D Los Gatos, CA 95030

ACME FAMILY APARTMENTS
SANTA ROSA, CALIFORNIA # 2019-0375

PRE-APPLICATION SET

NTS NTS

PERSPECTIVE AERIAL VIEW OF PROJECT A6.0