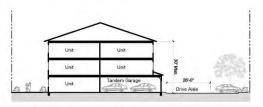

Parking Required (Per State Density Bonus)

1Bd 24 x 1 = 24 2Bd 26 x 2 = 52 3Bd 27 x 2 = 54 Total 130 Spaces

Parking Provided

Tandem Garage Parking: 74 Spaces\*

Open Parking: 56 Spaces

Total Parking Provided: 130 Spaces (1.68 spaces/unit)

Note: \* 37 Compact Garage Spaces

2 Compact Open Spaces

39 Total Compact Spaces (30% of total)

Typical Parking Spaces | Scale 1/16"=1'-0"

Typical Cross Section | Scale 1/16"=1'-0"

MILESTONE HOUSING GROUP 481 N. Santa Cruz Ave., Suite 310 Los Gatos, CA 95030 ACME FAMILY APARTMENTS
SANTA ROSA, CALIFORNIA # 2019-0375