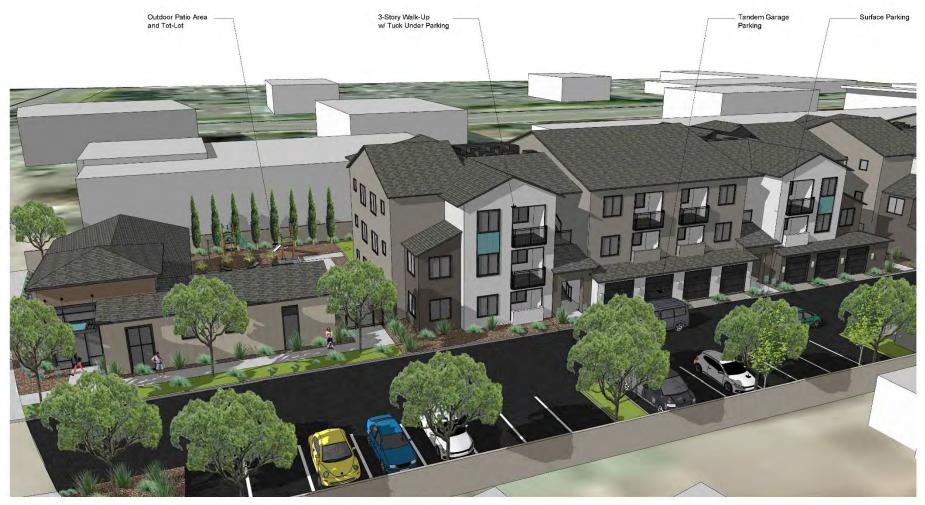

#### 2965 DUTTON AVE

February 4, 2021

Kristinae Toomians Senior Planner Planning and Economic Development

The proposed project is four, three-story walk-up apartment buildings with 76 affordable units and 1 manager's unit. The parking will be a mix of surface parking spots and tandem tuck under parking garages. There is a proposed outdoor community space behind the leasing building that includes a tot lot and sports court.

PRE-APPLICATION SET

SITE PLAN

A1.0

MILESTONE HOUSING GROUP 481 N. Senta Cruz Ave., Suite 31D Los Gatos, CA 95030

ACME FAMILY APARTMENTS
SANTA ROSA, CALIFORNIA # 2019-0375

PRE-APPLICATION SET

NTS NTS

PERSPECTIVE AERIAL VIEW OF PROJECT A6.0