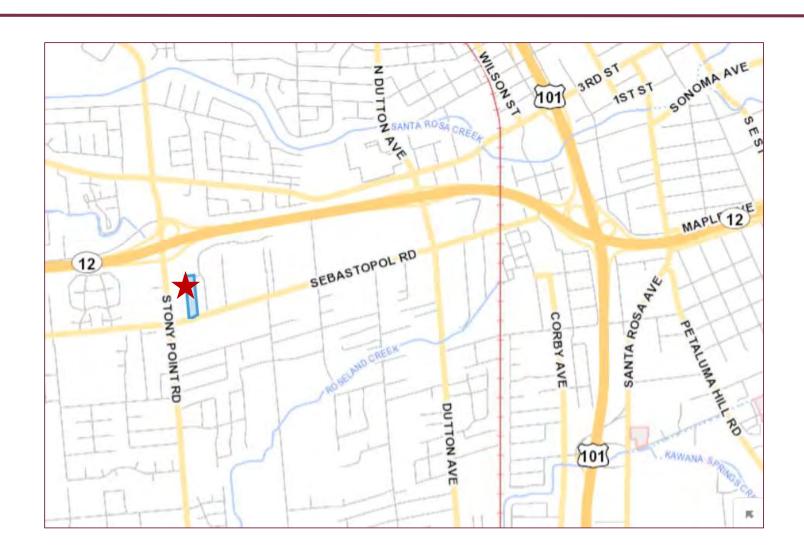

# **ACME Family Apartments**

#### 2965 DUTTON AVE

February 4, 2021

Kristinae Toomians Senior Planner Planning and Economic Development





The proposed project is four, three-story walk-up apartment buildings with 76 affordable units and 1 manager's unit. The parking will be a mix of surface parking spots and tandem tuck under parking garages. There is a proposed outdoor community space behind the leasing building that includes a tot lot and sports court.









## Project Location 1885 Sebastopol Rd





### General Plan & Zoning







Kristinae Toomians
Senior Planner
Planning and Economic Development
KToomians@srcity.org
(707) 543-4692





MILESTONE HOUSING GROUP 481 N. Santa Cruz Ave., Suite 310 Los Gatos, CA 95030

ACME FAMILY APARTMENTS
SANTA ROSA, CALIFORNIA # 2019-0375

PRE-APPLICATION SET

T) III

CONTEXT MAP SITE ANALYSIS DIAGRAM A1.1



#### **Project Summary**

Site Summary

Site Area: ±2.33 gross acres
Density ±33.04 du/acre
Dwelling Units ±77 du

Zone General Commercial

Unit Summary

1Bd (31%) =24 units 2Bd (34%) =26 units 3Bd (35%) =27 units Total ±77 units

Parking Required (Per State Density Bonus)

1Bd 24 x 1 = 24 2Bd 26 x 2 = 52 3Bd 27 x 2 = 54 Total 130 Spaces

Parking Provided

Tandem Garage Parking: 74 Spaces\*

Open P