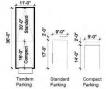

Parking Required (Per State Density Bonus)

1Bd 24 x 1 = 24 2Bd 26 x 2 = 52 3Bd 27 x 2 = 54 Total 130 Spaces

Parking Provided

Tandem Garage Parking: 74 Spaces\*

Open Parking: 56 Spaces

Total Parking Provided: 130 Spaces (1.68 spaces/unit)

Note: \* 37 Compact Garage Spaces

2 Compact Open Spaces

39 Total Compact Spaces (30% of total)

Typical Parking Spaces | Scale 1/16"=1'-0"

Typical Cross Section | Scale 1/16"=1'-0"

MILESTONE HOUSING GROUP 481 N. Santa Cruz Ave., Suite 310 Los Gatos, CA 95030 ACME FAMILY APARTMENTS
SANTA ROSA, CALIFORNIA # 2019-0375