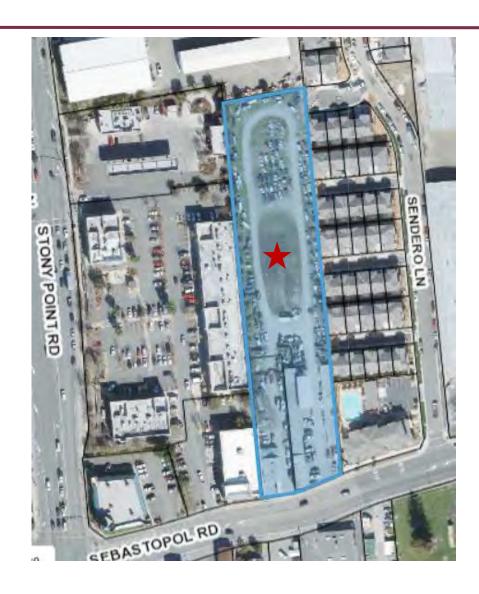

# **ACME Family Apartments**

#### 2965 DUTTON AVE

February 4, 2021

Kristinae Toomians Senior Planner Planning and Economic Development





The proposed project is four, three-story walk-up apartment buildings with 76 affordable units and 1 manager's unit. The parking will be a mix of surface parking spots and tandem tuck under parking garages. There is a proposed outdoor community space behind the leasing building that includes a tot lot and sports court.









## Project Location 1885 Sebastopol Rd





### General Plan & Zoning







Kristinae Toomians
Senior Planner
Planning and Economic Development
KToomians@srcity.org
(707) 543-4692





MILESTONE HOUSING GROUP 481 N. Santa Cruz Ave., Suite 310 Los Gatos, CA 95030

ACME FAMILY APARTMENTS
SANTA ROSA, CALIFORNIA # 2019-0375

PRE-APPLICATION SET

T) III

CONTEXT MAP SITE ANALYSIS DIAGRAM A1.1



#### **Project Summary**

Site Summary

Site Area: ±2.33 gross acres
Density ±33.04 du/acre
Dwelling Units ±77 du

Zone General Commercial

Unit Summary

1Bd (31%) =24 units 2Bd (34%) =26 units 3Bd (35%) =27 units Total ±77 units

Parking Required (Per State Density Bonus)

1Bd 24 x 1 = 24 2Bd 26 x 2 = 52 3Bd 27 x 2 = 54 Total 130 Spaces

Parking Provided

Tandem Garage Parking: 74 Spaces\*

Open Parking: 56 Spaces

Total Parking Provided: 1