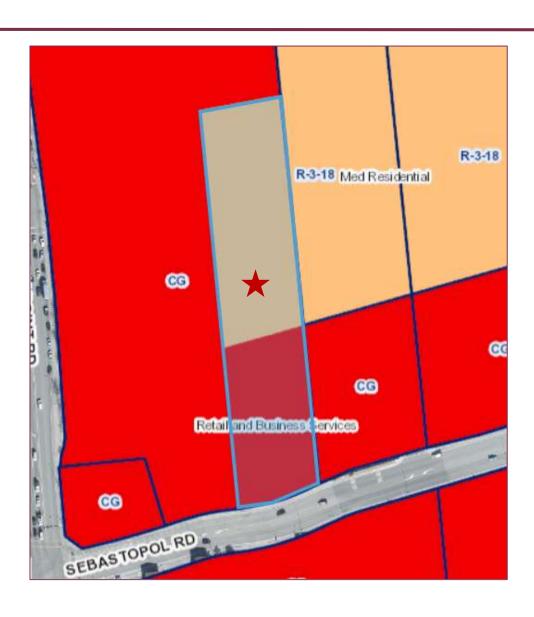

### General Plan & Zoning

Kristinae Toomians
Senior Planner
Planning and Economic Development
KToomians@srcity.org
(707) 543-4692

MILESTONE HOUSING GROUP 481 N. Santa Cruz Ave., Suite 310 Los Gatos, CA 95030

#### **Project Summary**

Site Summary

Site Area: ±2.33 gross acres
Density ±33.04 du/acre
Dwelling Units ±77 du

Zone General Commercial

Unit Summary

1Bd (31%) =24 units 2Bd (34%) =26 units 3Bd (35%) =27 units Total ±77 units