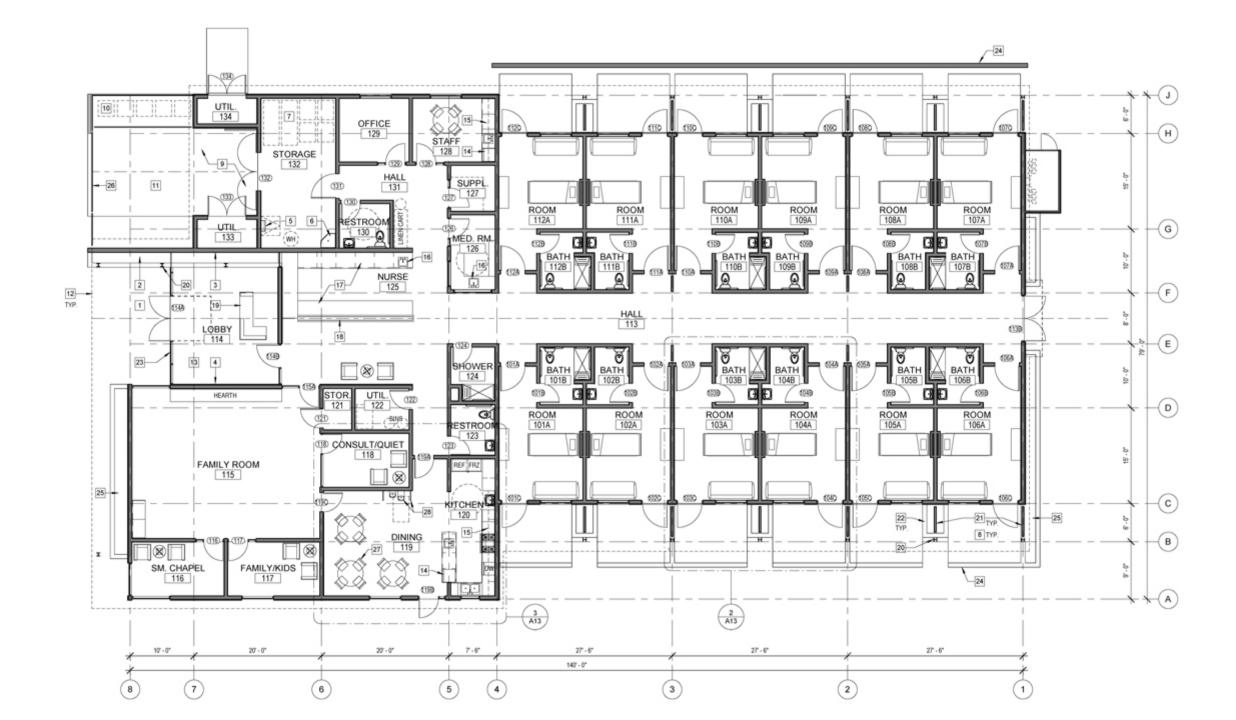

### Design Plans

### NOT FOR CONSTRUCTION BORNE ARCHITECTURE E29-FOLIKTH ETREET, BA SANTH ROSA, CA 10404 CHE 707 MO MO

PROJECT DATA

PROPOSED HOSPICE HOUSE DESCRIPTION THE INSPOSED BUILDING IS A LETORY HOSPICE HOUSE WITH TO FATION THOUSE, VERICH AND STAFF AREAS. THE IPRCIECT WILL BE A LICENSED 34 HOUR FACILITY.

### PLANNING SUBMITTAL

BISBEE ARCHITECTURE+DESIGN

Nate States, Kill Kill Frant Stein, Hi Sente Food, CA 10404 (707) 400-6900

UNITED HTTP: PROPOSED LAND USE: MEDICAL SURVICE - HEALTH GARL FACUTY ONLINAL FLAN-LAND USE: VOCAT LAND EXEMPLICATED USE: VACANT LAND

COUPANCY TYPE: CONCREGATE UNING HEALTH/FACULTY/FOR THE RMINACY EL SANTA ROSA THE SALTHOURS LETORY SPEC MEMORIAL ACTUAL BUILDING HEIGHT ALTONED 18-P C HOSPICE

HOUSE 520 DOYLE PARK DRIVE SANTA ROSA, CA 95405

AND T. OTY BUS GREEN ROUTE LINE SONONA AVE. ADJACENT ST I ROUTE SONOMA AVE. (2014) JUNES

DESCRIPTION PLANNIG-RE-GLIBHTTAL 111628

St.JosephHealth Santa Rosa Memorial · Petaluma Valley