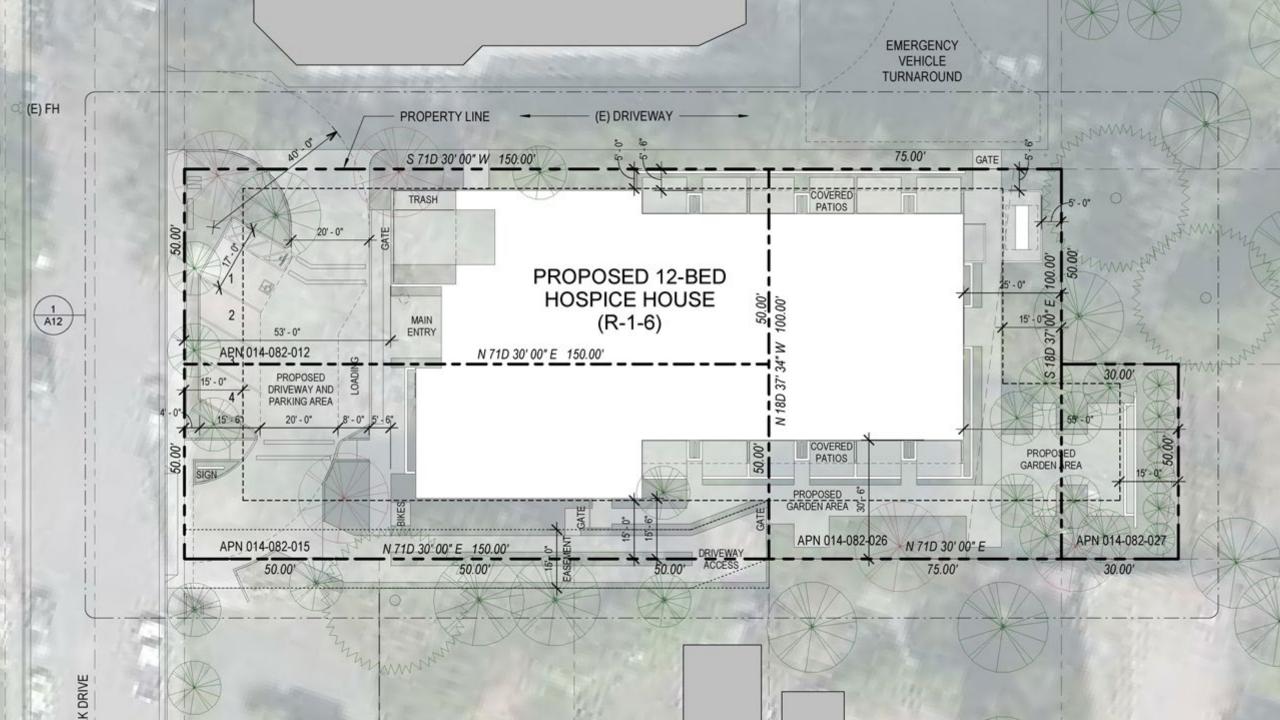

The Hospice House process atheres to minimum settacks of the property's base poning R-1-8 Additivally, grader than minimum lethads have been incorporated of the sheet horizon on Doyle Pan, the war yard, and along the neightoring workeintal paroet, to the south: A 50 to doubt zone Rozport Creek ball softable is dentified at the rear, Eacl side of the project.