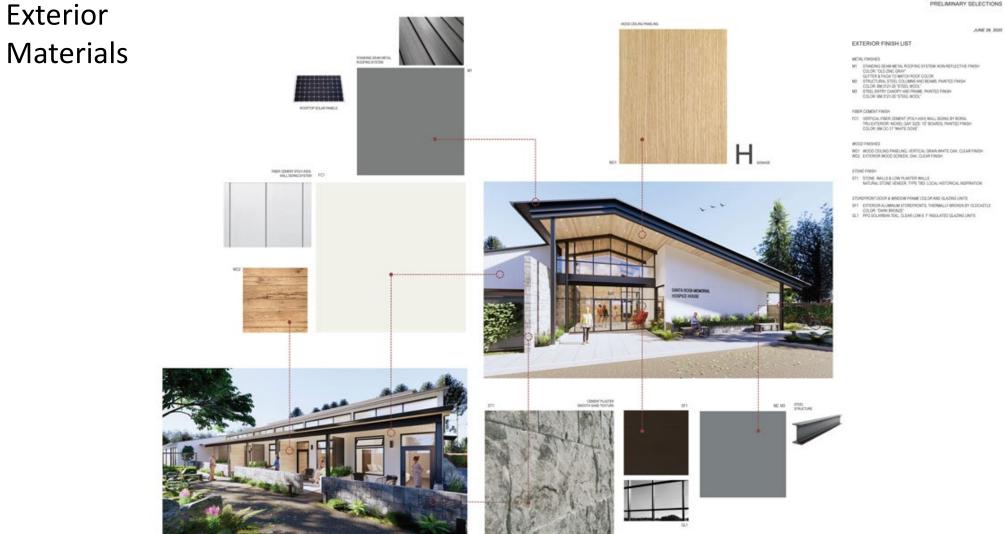

### SANTA ROSA MEMORIAL HOSPICE HOUSE

EXTERIOR PROJECT COLORS PRELIMINARY SELECTIONS

St.JosephHealth