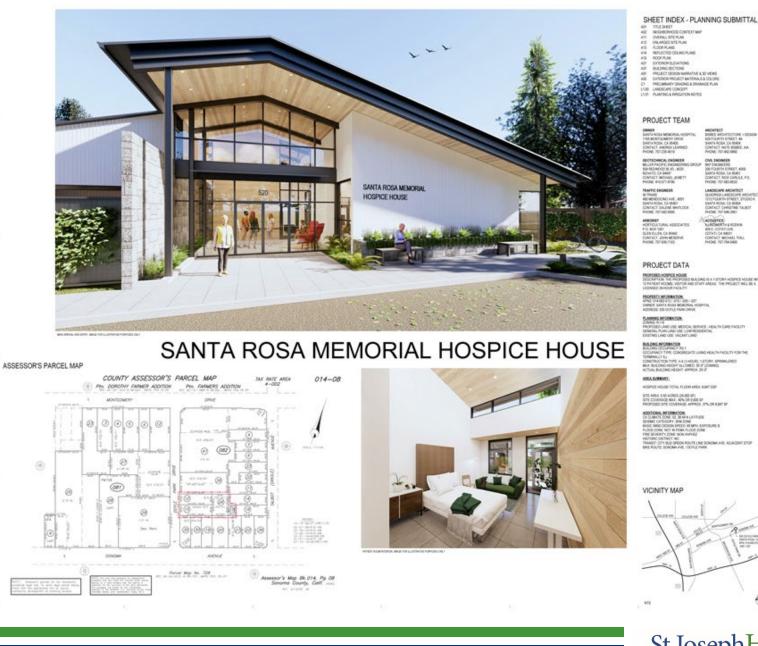

### NOT FOR CONSTRUCTION BORNE ARCHITECTURE E29-FOLIKTH ETREET, BA SANTH ROSA, CA 10404 CHE 707 MO MO

PROJECT DATA

PROPOSED HOSPICE HOUSE DESCRIPTION THE INSPOSED BUILDING IS A LETORY HOSPICE HOUSE WITH TO FATION THOUSE, VERICH AND STAFF AREAS. THE IPRCIECT WILL BE A LICENSED 34 HOUR FACILITY.

### PLANNING SUBMITTAL

BISBEE ARCHITECTURE+DESIGN

Nate States, Kill Kill Frant Stein, Hi Sente Food, CA 10404 (707) 400-6900

UNITED HTTP: PROPOSED LAND USE: MEDICAL SURVICE - HEALTH GARL FACUTY ONLINAL FLAN-LAND USE: VOCAT LAND EXEMPLICATED USE: VACANT LAND

COUPANCY TYPE: CONCREGATE UNING HEALTH/FACULTY/FOR THE RMINACY EL SANTA ROSA THE SALTHOURS LETORY SPEC MEMORIAL ACTUAL BUILDING HEIGHT ALTONED 18-P C HOSPICE

HOUSE 520 DOYLE PARK DRIVE SANTA ROSA, CA 95405

AND T. OTY BUS GREEN ROUTE LINE SONONA AVE. ADJACENT ST I ROUTE SONOMA AVE. (2014) JUNES

DESCRIPTION PLANNIG-RE-GLIBHTTAL 111628

St.JosephHealth Santa Rosa Memorial · Petaluma Valley