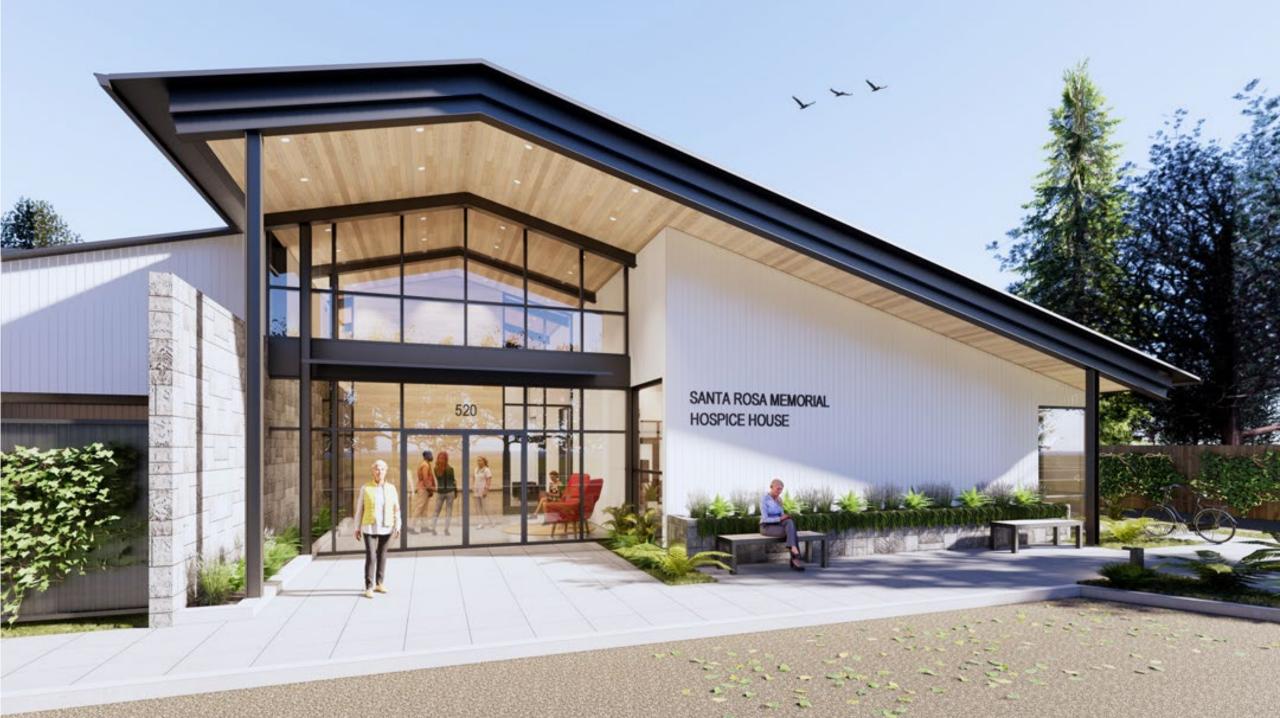

### SANTA ROSA MEMORIAL HOSPICE HOUSE

PROJECT DESIGN NARRATIVE AND 3D VIEWS

JUNE 28, 2020

DESIGN NARRATIVE

The processel residential footone from a dissipated to provide patients and her tendes with 12 proves those law cours, each taking access to the addrock with a transport, stated upting. The taking will include 120 sparsminist of trans, walknowing elements pages will findly access, mail kitches and dring ame, grandes, paties, and agained for provide page and will have access, mail kitches and dring ame, panel by faint factor all behaviorit and page.

The buildings 1-early layed offers a transitional scale between the reactinuit areas adjacent to the scale and early and the commercial and method is non adjacent to the moth and weet, in this transmit, the readvector incomes are all some areas things between resolutional methods uses, which providing needed mills as a scalar site whith a scattal area of the Opic