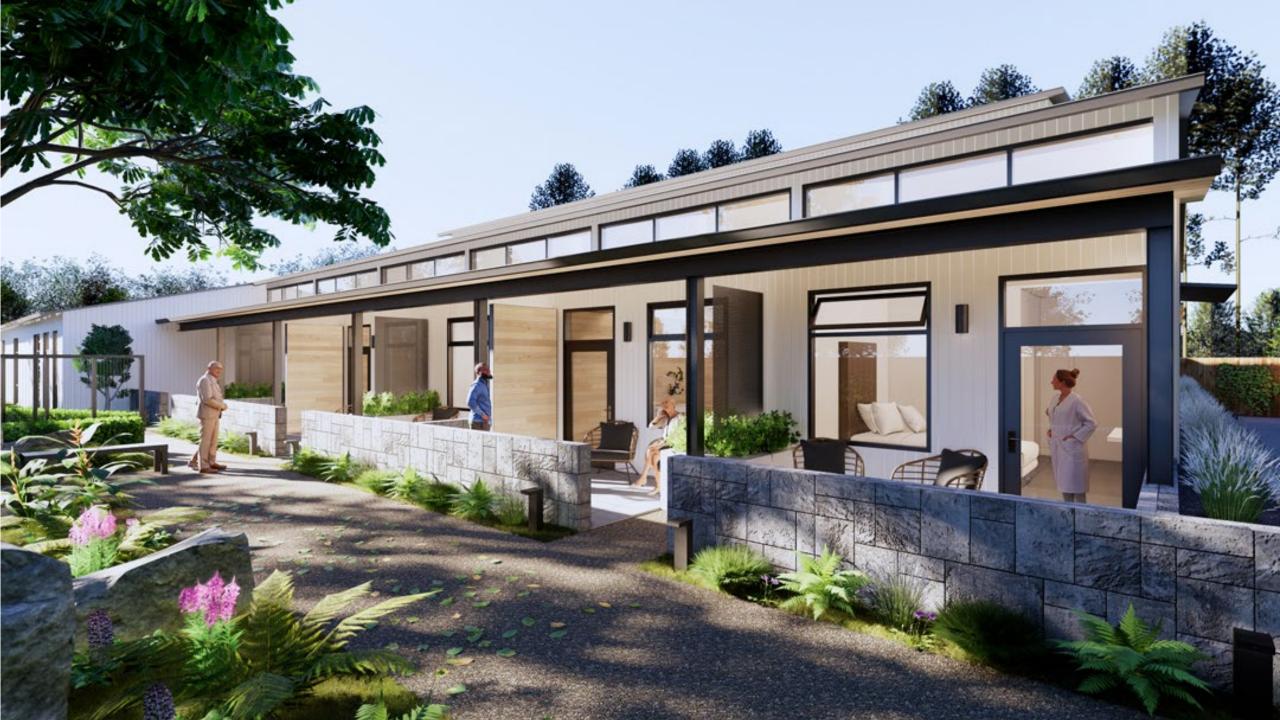

### DESIGN NOTES

CLERVEW.

The Happen House is planned and designed node-out, beginning with the patient room. Each score is environment as a samethraphic home-line apace to the patient, tanks and hierds to invalue. The spacer are arrowed to the outbook with access to happen have, and a private patient application of the sky and summaring times, and a private patie space for gain infliction.

Beyond the patient non-, shared partners and consisten spaces after sealing areas, places for retrait, and quest tought. Shared tunity non-, sublit ktohen and driving lauses support values and tunities within the frace. Such spaces an planned in an integral way, with the similar qualitative addets of the patient and value areas an planned or an integral way, with the similar qualitative addets of the patient and value areas.