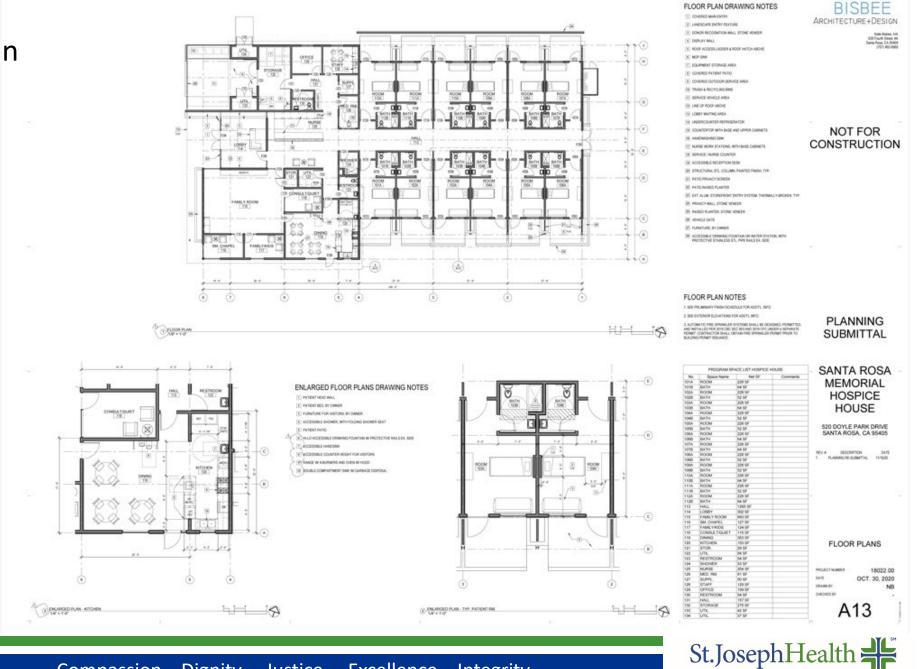

### DESIGN NOTES

CLERVEW.

The Happen House is planned and designed node-out, beginning with the patient room. Each score is environment as a samethraphic home-line apace to the patient, tanks and hierds to invalue. The spacer are arrowed to the outbook with access to happen have, and a private patient application of the sky and summaring times, and a private patie space for gain infliction.

Beyond the patient non-, shared partners and consisten spaces after sealing areas, places for retrait, and quest tought. Shared tunity non-, sublit ktohen and driving lauses support values and tunities within the frace. Such spaces an planned in an integral way, with the similar qualitative addets of the patient and value areas an planned or an integral way, with the similar qualitative addets of the patient and value areas.

Budge materials are lactic and familiar interne finables will be duratile and sandary, while economously aware materials in the status water. The patient for allower fractions is extended to the energy of the status of status of the status of status of the status of the status of the status of the status of status of status of the status of the status of the status of materials are the status of status of the status of the status of the status of materials are status of status of status of the status of the status of the status of materials are status of the status of status are status and materials are stratus of status o