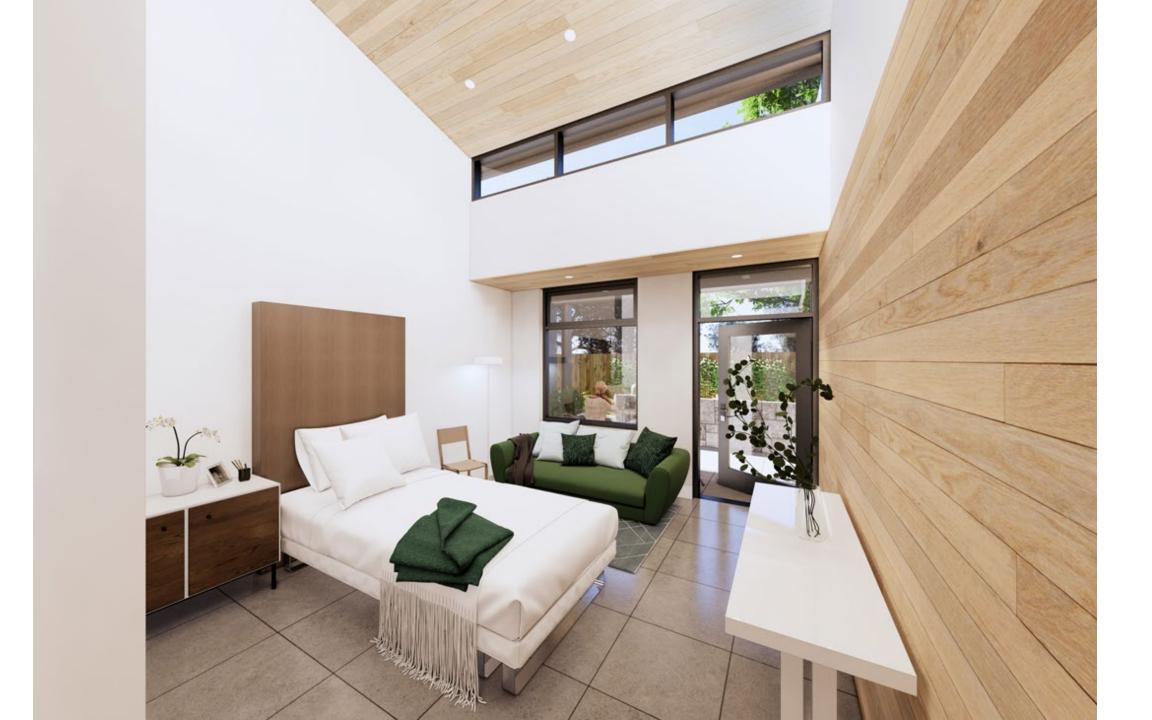

phicosphy of cars for Hospice forcess on the relief of suffering for patients who are terminally 4. Soft and volunteen with Hospice each to manage physical pair, and sproptions while tending to such patient's and tending volume resolutional and special results. Bosocies the patient is certain to the purpose of Hospics, the patient rooms are the tracked of the project description. In this way the project is designed from inside out with tendy rooms, staff species, and genders supporting the primary interior patient space.

### DESIGN NOTES

CLERVEW.

The Happen House is planned and designed node-out, beginning with the patient room. Each score is environment as a samethraphic home-line apace to the patient, tanks and hierds to invalue. The spacer are arrowed to the outbook with access to happen have, and a private patient application of the sky and summaring times, and a private patie space for gain infliction.