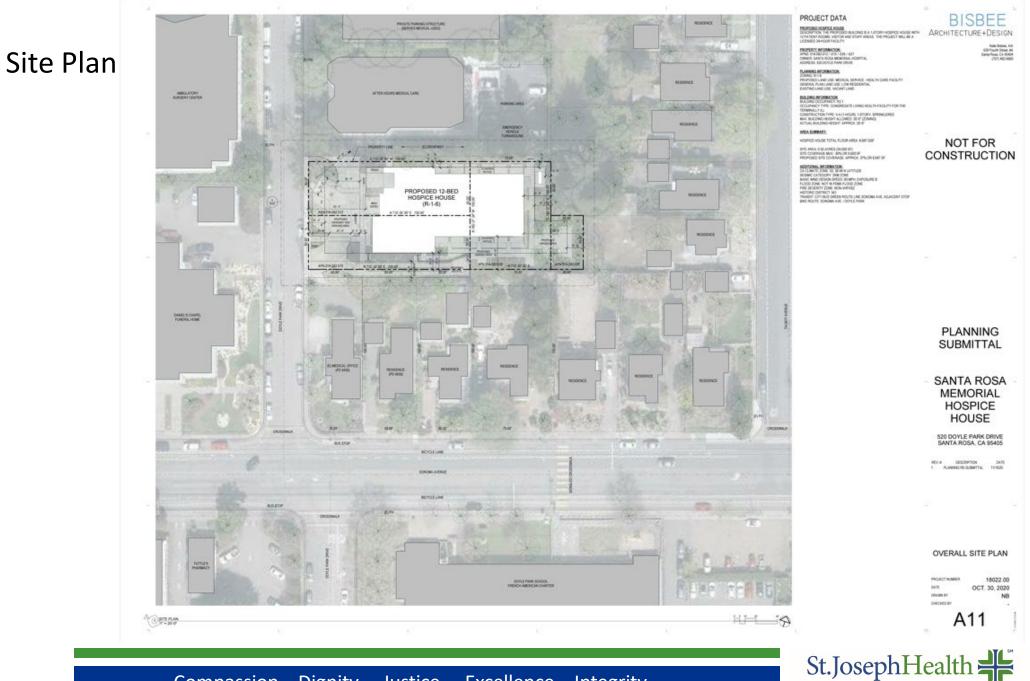

### NOT FOR CONSTRUCTION BORNE ARCHITECTURE E29-FOLIKTH ETREET, BA SANTH ROSA, CA 10404 CHE 707 MO MO

PROJECT DATA

PROPOSED HOSPICE HOUSE DESCRIPTION THE INSPOSED BUILDING IS A LETORY HOSPICE HOUSE WITH TO FATION THOUSE, VERICH AND STAFF AREAS. THE IPRCIECT WILL BE A LICENSED 34 HOUR FACILITY.

### PLANNING SUBMITTAL

BISBEE ARCHITECTURE+DESIGN

Nate States, Kill Kill Frant Stein, Hi Sente Food, CA 10404 (707) 400-6900

UNITED HTTP: PROPOSED LAND USE: MEDICAL SURVICE - HEALTH GARL FACUTY ONLINAL FLAN-LAND USE: VOCAT LAND EXEMPLICATED USE: VACANT LAND

COUPANCY TYPE: CONCREGATE UNING HEALTH/FACULTY/FOR THE RMINACY EL SANTA ROSA THE SALTHOURS LETORY SPEC MEMORIAL ACTUAL BUILDING HEIGHT ALTONED 18-P C HOSPICE

HOUSE 520 DOYLE PARK DRIVE SANTA ROSA, CA 95405

AND T. OTY BUS GREEN ROUTE LINE SONONA AVE. ADJACENT ST I ROUTE SONOMA AVE. (2014) JUNES

DESCRIPTION PLANNIG-RE-GLIBHTTAL 111628

St.JosephHealth Santa Rosa Memorial · Petaluma Valley