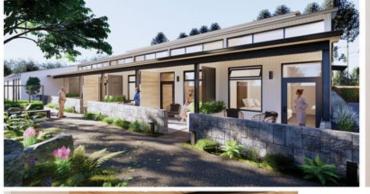

### SANTA ROSA MEMORIAL HOSPICE HOUSE

PROJECT DESIGN NARRATIVE AND 3D VIEWS

JUNE 28, 2020

DESIGN NARRATIVE

The processel residential footone from a dissipated to provide patients and her tendes with 12 proves those law cours, each taking access to the addrock with a transport, stated upting. The taking will include 120 sparsminist of trans, walknowing elements pages will findly access, mail kitches and dring ame, grandes, paties, and agained for provide page and will have access, mail kitches and dring ame, panel by faint factor all behaviorit and page.

### DESIGN NOTES

CLERVEW.

The Happen House is planned and designed node-out, beginning with the patient room. Each score is environment as a samethraphic home-line apace to the patient, tanks and hierds to invalue. The spacer are arrowed to the outbook with access to happen have, and a private patient application of the sky and summaring times, and a private patie space for gain infliction.

The buildings 1-early layed offers a transitional scale between the reactinuit areas adjacent to the scale and early and the commercial and method is non adjacent to the moth and weet, in this transmit, the readvector incomes are all some areas things between resolutional methods uses, which providing needed mills as a scalar site whith a scattal area of the Opic