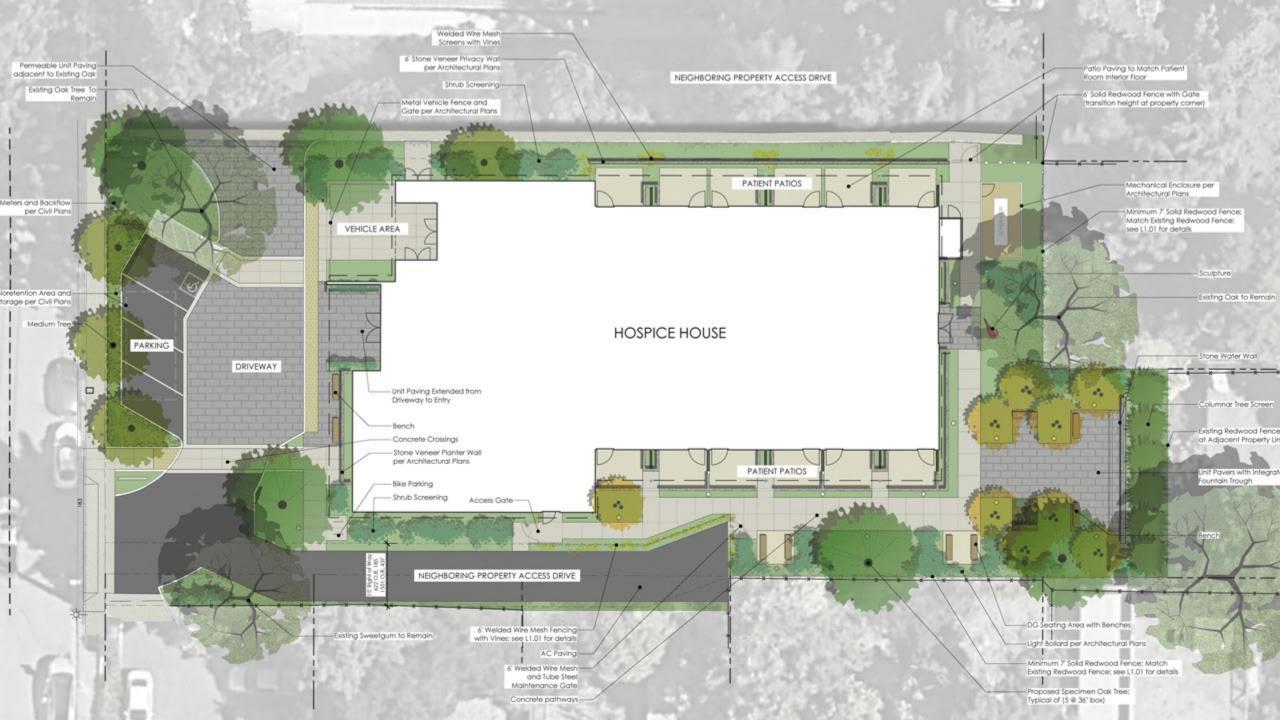

## Neighborhood Context Map

QUADRIGA CHARACTER IMAGERY Landscape Concept SANTA ROSA MEMORIAL HOSPICE HOUSE HOSPICE HOUSE DRIVEWAY LANDSCAPE CONCEPT 1 igect Number; 18 LA Projecti 20-149 an by: BAK clied by: C1 LANDSCAPE CONCEPT 0 L1.00