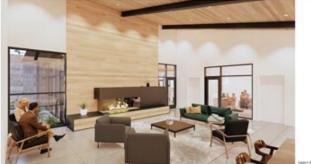

### DESIGN NOTES

CLERVEW.

The Happen House is planned and designed node-out, beginning with the patient room. Each score is environment as a samethraphic home-line apace to the patient, tanks and hierds to invalue. The spacer are arrowed to the outbook with access to happen have, and a private patient application of the sky and summaring times, and a private patie space for gain infliction.

Beyond the patient non-, shared partners and consisten spaces after sealing areas, places for retrait, and quest tought. Shared tunity non-, sublit ktohen and driving lauses support values and tunities within the frace. Such spaces an planned in an integral way, with the similar qualitative addets of the patient and value areas an planned or an integral way, with the similar qualitative addets of the patient and value areas.

Budge materials are lactic and familiar interne finables will be duratile and sandary, while economously aware materials in the status water. The patient for allower fractions is extended to the energy of the status of status of the status of status of the status of the status of the status of the status of status of status of the status of the status of the status of materials are the status of status of the status of the status of the status of materials are status of status of status of the status of the status of the status of materials are status of the status of status are status and materials are stratus of status o