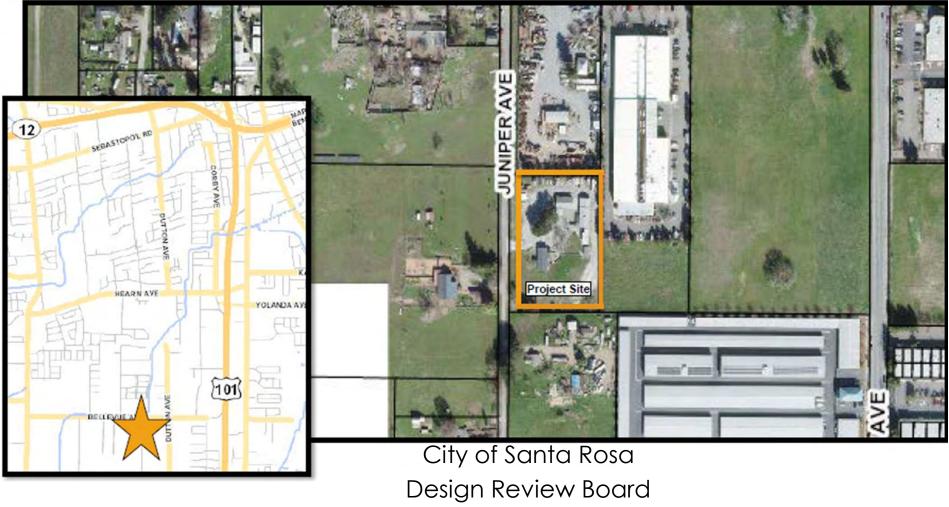

## AERIAL VIEW & CONTEXT MAP

- Existing Buildings (A, B, C, D &E) and the new warehouse building (F) will house cultivation, manufacturing and distribution uses.
- Design Review for the warehouse building only as no additions to existing buildings footprint or exterior.
- Road widening and site improvements were conditioned with the Major Use Permit approval and submitted under separate permit