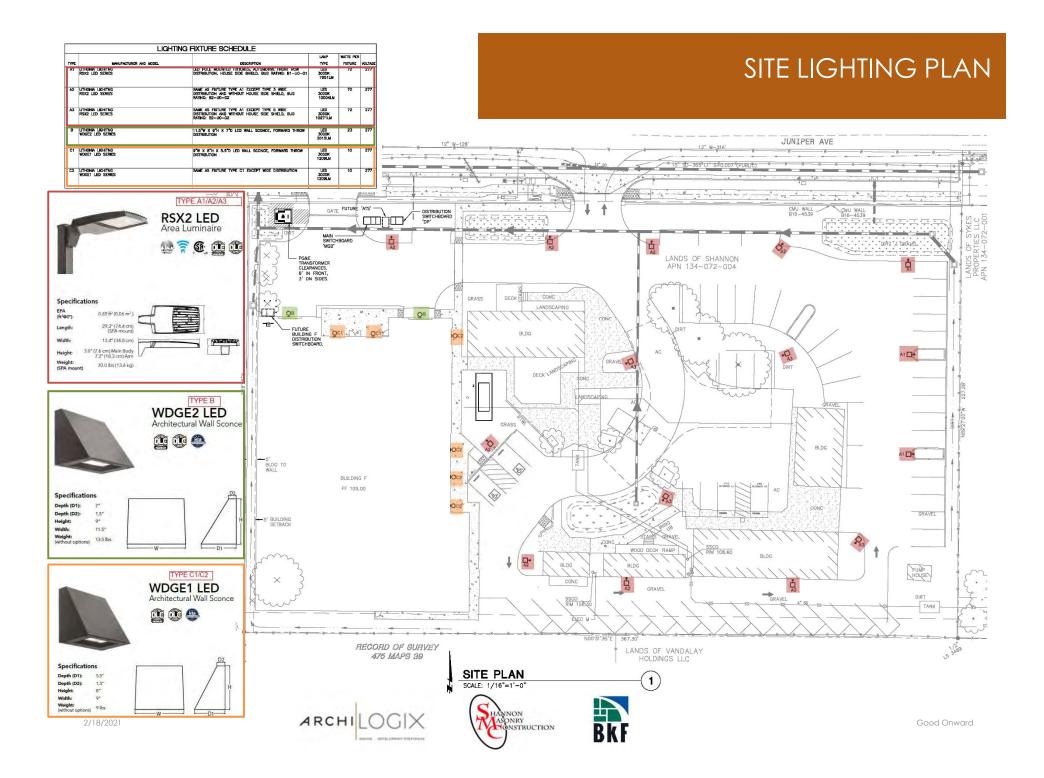

# Good Onward, Inc.

Cannabis Manufacturing Facility 3192 Juniper Avenue



February 18, 2021

## AERIAL VIEW & CONTEXT MAP



- Existing Buildings (A, B, C, D &E) and the new warehouse building (F) will house cultivation, manufacturing and distribution uses.
- Design Review for the warehouse building only as no additions to existing buildings footprint or exterior.
- Road widening and site improvements were conditioned with the Major Use Permit approval and submitted under separate permit





## PRELIMINARY SITE PLAN



## LANDSCAPE PLAN



Good Onward

2/18/2021

#### PLANTING CONCEPT + IMAGERY



2/18/2021



Existing buildings with new security cameras and additional site lighting are only exterior modifications



Bk



#### Building A Front Elevation

### EXISTING BUILDING ELEVATIONS



Building B Front Elevation



Building D Front Elevation



Building C Front Elevation



Building E Front Elevation







### NEW WAREHOUSE BUILDING FLOOR PLANS



### NEW WAREHOUSE BUILDING FLOOR PLANS



### WAREHOUSE BUILDING ELEVATIONS



Good Onward

### WAREHOUSE BUILDING COLORS & MATERIALS





#### View from Juniper Ave outside the existing CMU property fence

ARCHILOGIX

## EXISTING STREET VIEW



#### View from Juniper Ave outside the existing CMU property fence

## EXISTING STREET VIEW



#### New entry gate to match existing oxidized steel entry gate







Bki



# QUESTIONS?