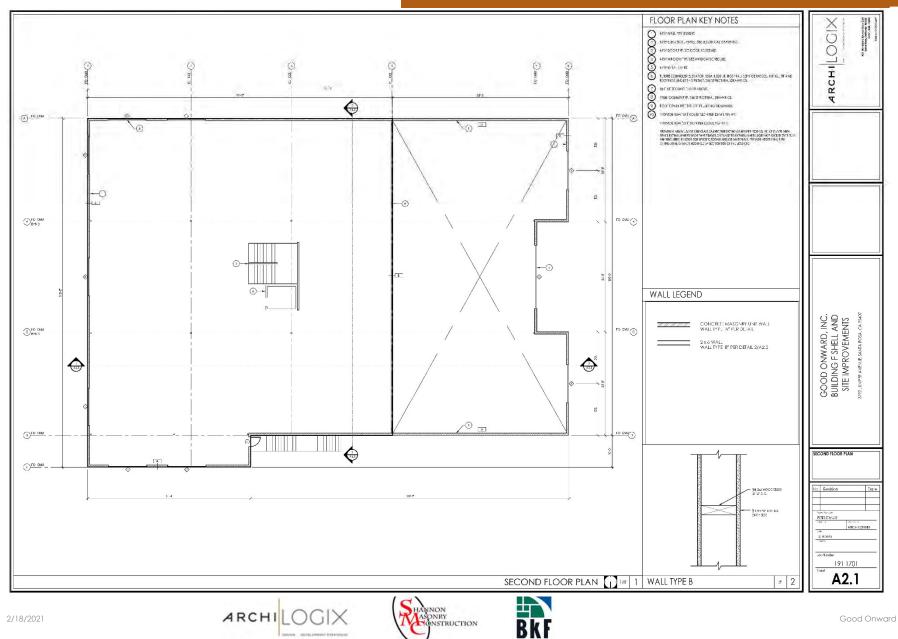

ultivation, manufacturing and distribution uses.
- Design Review for the warehouse building only as no additions to existing buildings footprint or exterior.
- Road widening and site improvements were conditioned with the Major Use Permit approval and submitted under separate permit





## PRELIMINARY SITE PLAN



## LANDSCAPE PLAN



Good Onward

2/18/2021

#### PLANTING CONCEPT + IMAGERY



2/18/2021



Existing buildings with new security cameras and additional site lighting are only exterior modifications



Bk



#### Building A Front Elevation

### EXISTING BUILDING ELEVATIONS



Building B Front Elevation



Building D Front Elevation



Building C Front Elevation



Building E Front Elevation







### NEW WAREHOUSE BUILDING FLOOR PLANS



### NEW WAREHOUSE BUILDING FLOOR PLANS



### WAREHOUSE BUILDING ELEVATIONS



Good Onward

### WAREHOUSE BUILDING COLORS & MATERIALS





#### View from Juniper Ave outside the existing CMU property fence

ARCHILOGIX

## EXISTING STREET VIEW



#### View from Juniper Ave outside the existing CMU property fence

## EXISTING STREET VIEW



#### New entry gate to match existing oxidized steel entry gate







Bki



# QUESTIONS?