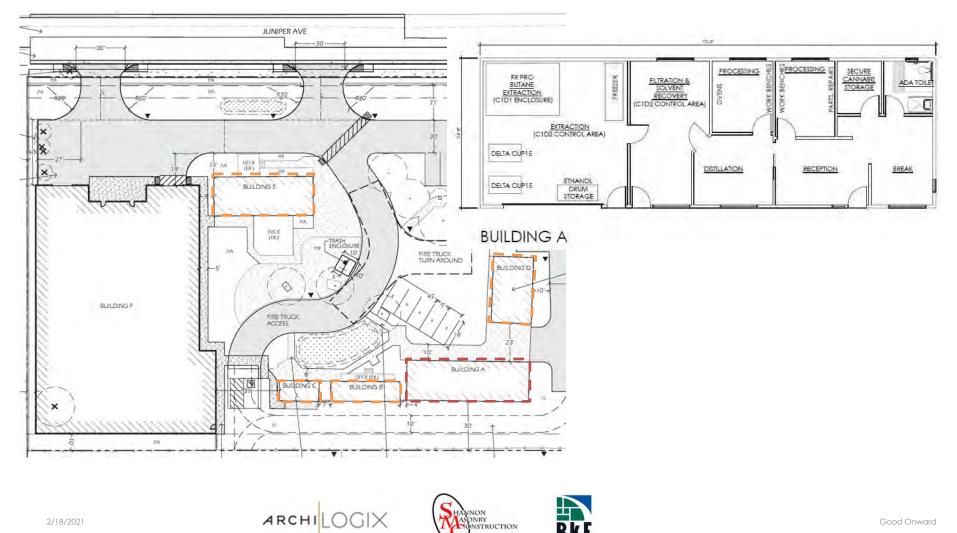

# Good Onward, Inc.

Cannabis Manufacturing Facility 3192 Juniper Avenue



February 18, 2021

## AERIAL VIEW & CONTEXT MAP



- Existing Buildings (A, B, C, D &E) and the new warehouse building (F) will house cultivation, manufacturing and distribution uses.
- Design Review for the warehouse building only as no additions to existing buildings footprint or exterior.
- Road widening and site improvements were conditioned with the Major Use Permit approval and submitted under separate permit





## PRELIMINARY SITE PLAN



## LANDSCAPE PLAN



Good Onward

2/18/2021

#### PLANTING CONCEPT + IMAGERY



2/18/2021



Existing buildings with new security cameras and additional site lighting are only exterior modifications



Bk



#### Building A Front Elevation

### EXISTING BUILDING ELEVATIONS



Building B Front Elevation



Building D Front Elevation



Building C Front Elevation



Building E Front Elevation







### NEW WAREHOUSE BUILDING FLOOR PLANS



### NEW WAREHOUSE BUILDING FLOOR PLANS



### WAREHOUSE BUILDING ELEVATIONS



Good Onward

### WAREHOUSE BUILDING COLORS & MATERIALS





#### View from Juniper Ave outside the existing CMU property fence

ARCHILOGIX

## EXISTING STREET VIEW



#### View from Juniper Ave outside the existing CMU property fence

## EXISTING STREET VIEW



#### New entry gate to match existing oxidized steel entry gate







Bki



# QUESTIONS?