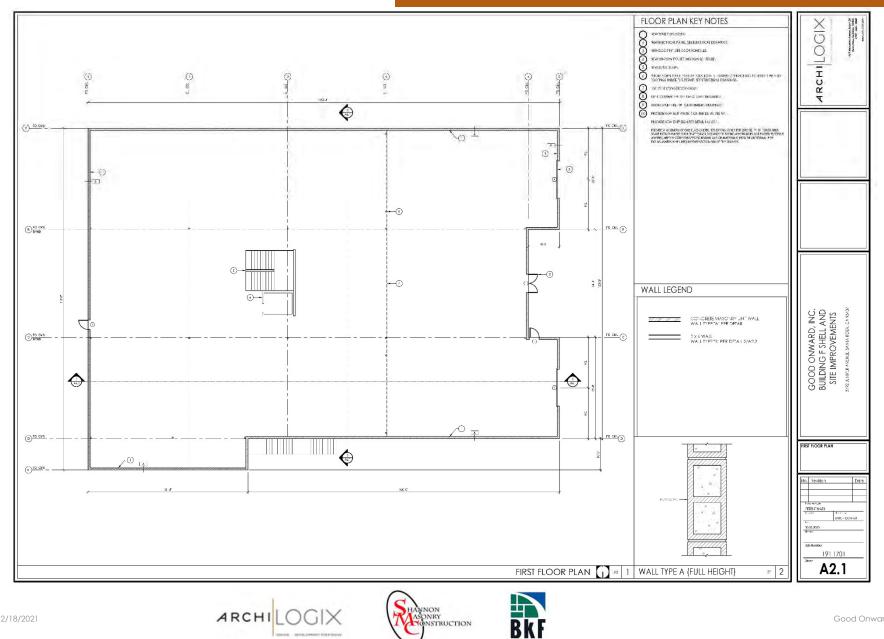

he new warehouse building (F) will house cultivation, manufacturing and distribution uses.
- Design Review for the warehouse building only as no additions to existing buildings footprint or exterior.
- Road widening and site improvements were conditioned with the Major Use Permit approval and submitted under separate permit





## PRELIMINARY SITE PLAN



## LANDSCAPE PLAN



Good Onward

2/18/2021

#### PLANTING CONCEPT + IMAGERY



2/18/2021



Existing buildings with new security cameras and additional site lighting are only exterior modifications



Bk



#### Building A Front Elevation

### EXISTING BUILDING ELEVATIONS



Building B Front Elevation



Building D Front Elevation



Building C Front Elevation



Building E Front Elevation







### NEW WAREHOUSE BUILDING FLOOR PLANS



### NEW WAREHOUSE BUILDING FLOOR PLANS



### WAREHOUSE BUILDING ELEVATIONS



Good Onward

### WAREHOUSE BUILDING COLORS & MATERIALS





#### View from Juniper Ave outside the existing CMU property fence

ARCHILOGIX

## EXISTING STREET VIEW



#### View from Juniper Ave outside the existing CMU property fence

## EXISTING STREET VIEW



#### New entry gate to match existing oxidized steel entry gate







Bki



# QUESTIONS?