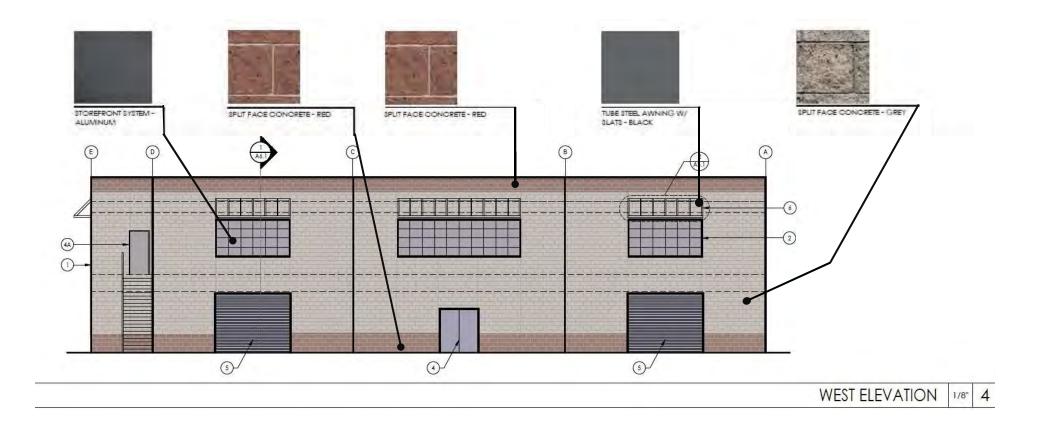

y as no additions to existing buildings footprint or exterior.
- Road widening and site improvements were conditioned with the Major Use Permit approval and submitted under separate permit





## PRELIMINARY SITE PLAN



## LANDSCAPE PLAN



Good Onward

2/18/2021

#### PLANTING CONCEPT + IMAGERY



2/18/2021



Existing buildings with new security cameras and additional site lighting are only exterior modifications



Bk



#### Building A Front Elevation

### EXISTING BUILDING ELEVATIONS



Building B Front Elevation



Building D Front Elevation



Building C Front Elevation



Building E Front Elevation







### NEW WAREHOUSE BUILDING FLOOR PLANS



### NEW WAREHOUSE BUILDING FLOOR PLANS



### WAREHOUSE BUILDING ELEVATIONS



Good Onward

### WAREHOUSE BUILDING COLORS & MATERIALS





#### View from Juniper Ave outside the existing CMU property fence

ARCHILOGIX

## EXISTING STREET VIEW



#### View from Juniper Ave outside the existing CMU property fence

## EXISTING STREET VIEW



#### New entry gate to match existing oxidized steel entry gate







Bki



# QUESTIONS?