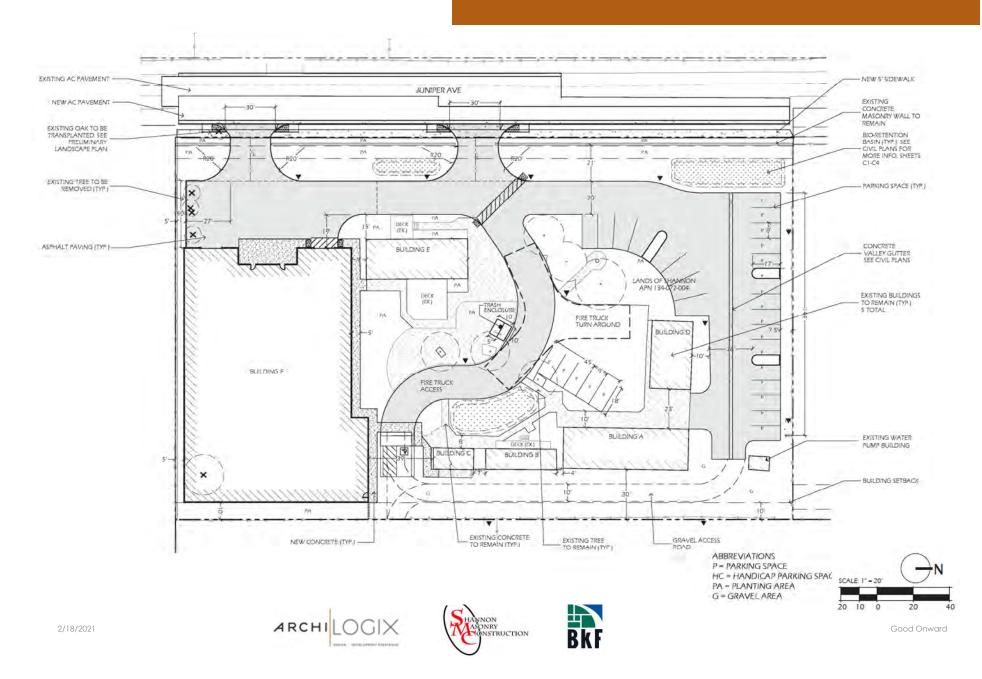

# Good Onward, Inc.

Cannabis Manufacturing Facility 3192 Juniper Avenue



February 18, 2021

## AERIAL VIEW & CONTEXT MAP



- Existing Buildings (A, B, C, D &E) and the new warehouse building (F) will house cultivation, manufacturing and distribution uses.
- Design Review for the warehouse building only as no additions to existing buildings footprint or exterior.
- Road widening and site improvements were conditioned with the Major Use Permit approval and submitted under separate permit





## PRELIMINARY SITE PLAN



## LANDSCAPE PLAN



Good Onward

2/18/2021

#### PLANTING CONCEPT + IMAGERY



2/18/2021



Existing buildings with new security cameras and additional site lighting are only exterior modifications



Bk



#### Building A Front Elevation

### EXISTING BUILDING ELEVATIONS



Building B Front Elevation



Building D Front Elevation



Building C Front Elevation



Building E Front Elevation







### NEW WAREHOUSE BUILDING FLOOR PLANS



### NEW WAREHOUSE BUILDING FLOOR PLANS



### WAREHOUSE BUILDING ELEVATIONS



Good Onward

### WAREHOUSE BUILDING COLORS & MATERIALS





#### View from Juniper Ave outside the existing CMU property fence

ARCHILOGIX

## EXISTING STREET VIEW



#### View from Juniper Ave outside the existing CMU property fence

## EXISTING STREET VIEW



#### New entry