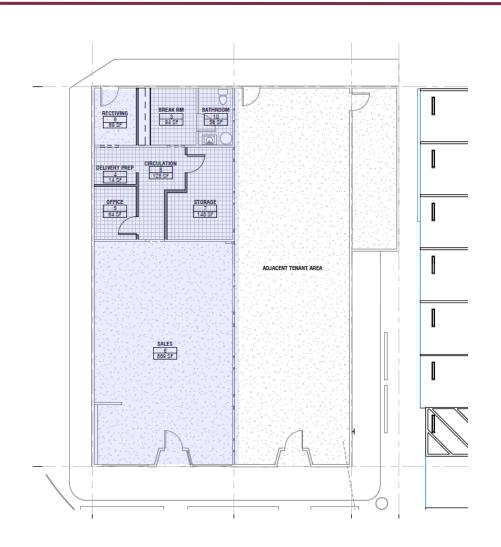

### **Manifest Venture**

2489 Guerneville Road

February 25, 2021

Kristinae Toomians Senior Planner Planning and Economic Development

- Manifest Venture (Project) proposes to operate a cannabis retail facility with delivery within a 1,554-square-foot tenant space of an existing 2,754-square-foot building.
  - Hours of operation 9:00am and 9:00pm | 7 days a week.
  - The applicant proposes delivery service.
  - The applicant does not propose on-site consumption.