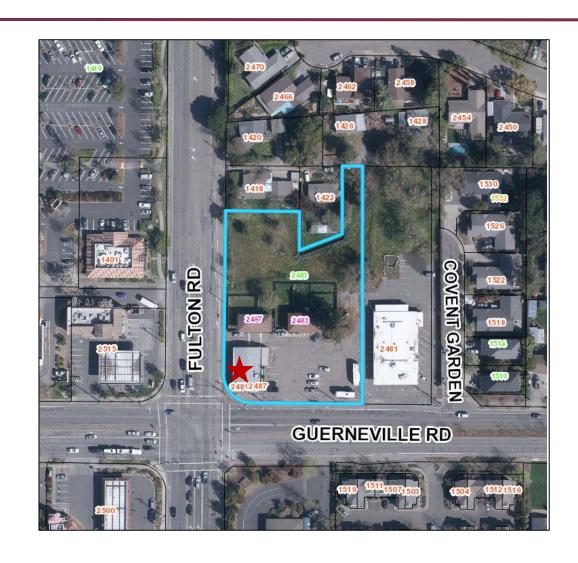

### **Manifest Venture**

2489 Guerneville Road

February 25, 2021

Kristinae Toomians Senior Planner Planning and Economic Development

- Manifest Venture (Project) proposes to operate a cannabis retail facility with delivery within a 1,554-square-foot tenant space of an existing 2,754-square-foot building.
  - Hours of operation 9:00am and 9:00pm | 7 days a week.
  - The applicant proposes delivery service.
  - The applicant does not propose on-site consumption.

# Project Location 2489 Guerneville Rd

| Use                             | Square<br>Feet | Code<br>Requirement | Required<br>Spaces |
|---------------------------------|----------------|---------------------|--------------------|
| Retail &<br>Delivery            | 1,554          | 1 space/250 SF      | 7                  |
| Adjacent<br>Massage<br>Facility | 1,200          | 1 space/1,000<br>SF | 5                  |
| Subtotal                        | 2,754          |                     | 12                 |

# Project Location 2489 Guerneville Rd