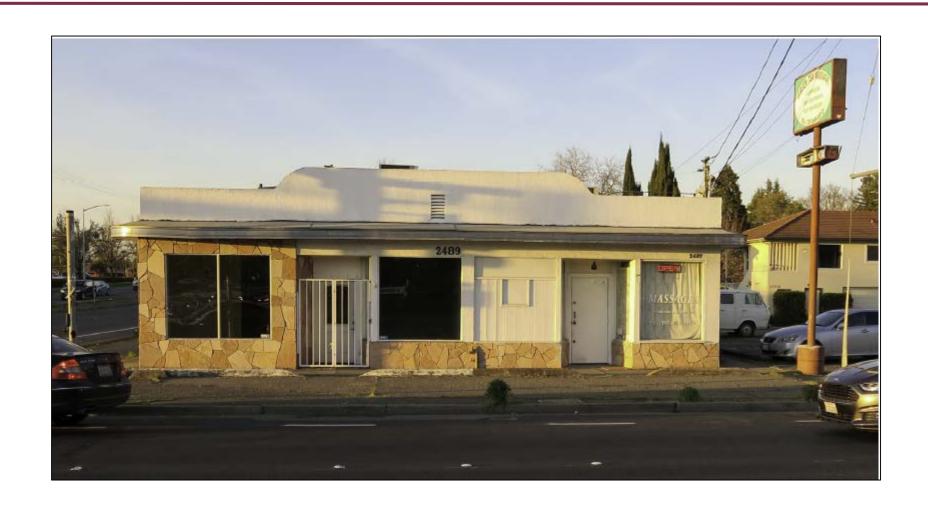

# Project Location 2489 Guerneville Rd

# Project Location 2489 Guerneville Rd

| Use                             | Square<br>Feet | Code<br>Requirement | Required<br>Spaces |
|---------------------------------|----------------|---------------------|--------------------|
| Retail &<br>Delivery            | 1,554          | 1 space/250 SF      | 7                  |
| Adjacent<br>Massage<br>Facility | 1,200          | 1 space/1,000<br>SF | 5                  |
| Subtotal                        | 2,754          |                     | 12                 |