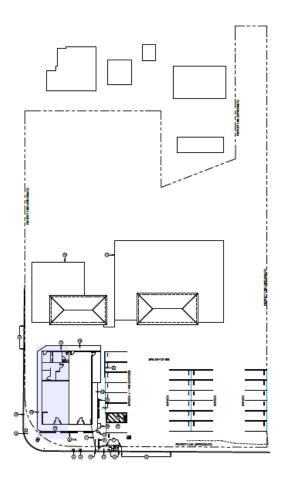

# Project Location 2489 Guerneville Rd

| Use                             | Square<br>Feet | Code<br>Requirement | Required<br>Spaces |
|---------------------------------|----------------|---------------------|--------------------|
| Retail &<br>Delivery            | 1,554          | 1 space/250 SF      | 7                  |
| Adjacent<br>Massage<br>Facility | 1,200          | 1 space/1,000<br>SF | 5                  |
| Subtotal                        | 2,754          |                     | 12                 |

#### 25 Parking Spaces Provided