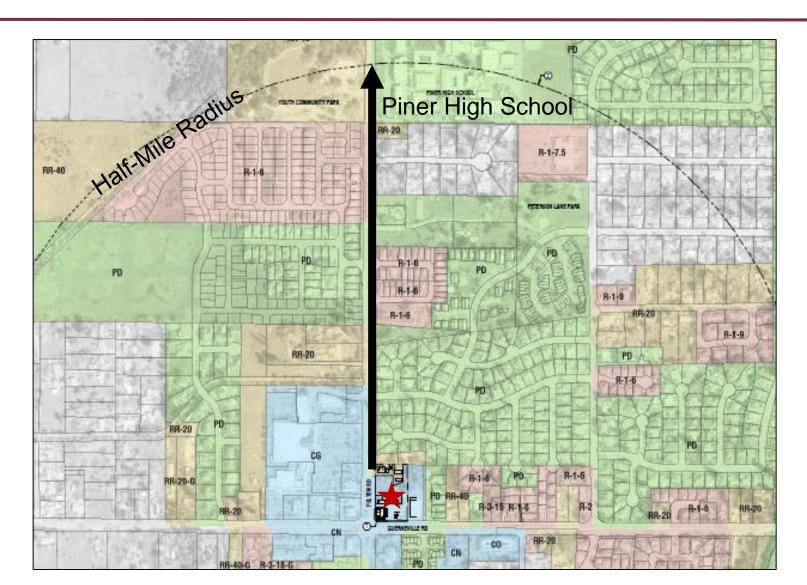

## **Project History**

- On February 26, 2020, the applicant submitted
   Major Conditional Use Permit Review application.
- On July 29, 2020, Planning staff held a virtual neighborhood meeting to discuss the proposed project. Several neighbors participated in the meeting and voiced concerns and opposition to a cannabis retail facility proposed near the residential neighborhood to the east, as well as Piner High School to the north of the project site.
- On January 21, 2021 the application was deemed complete.

# Project Location 2489 Guerneville Rd