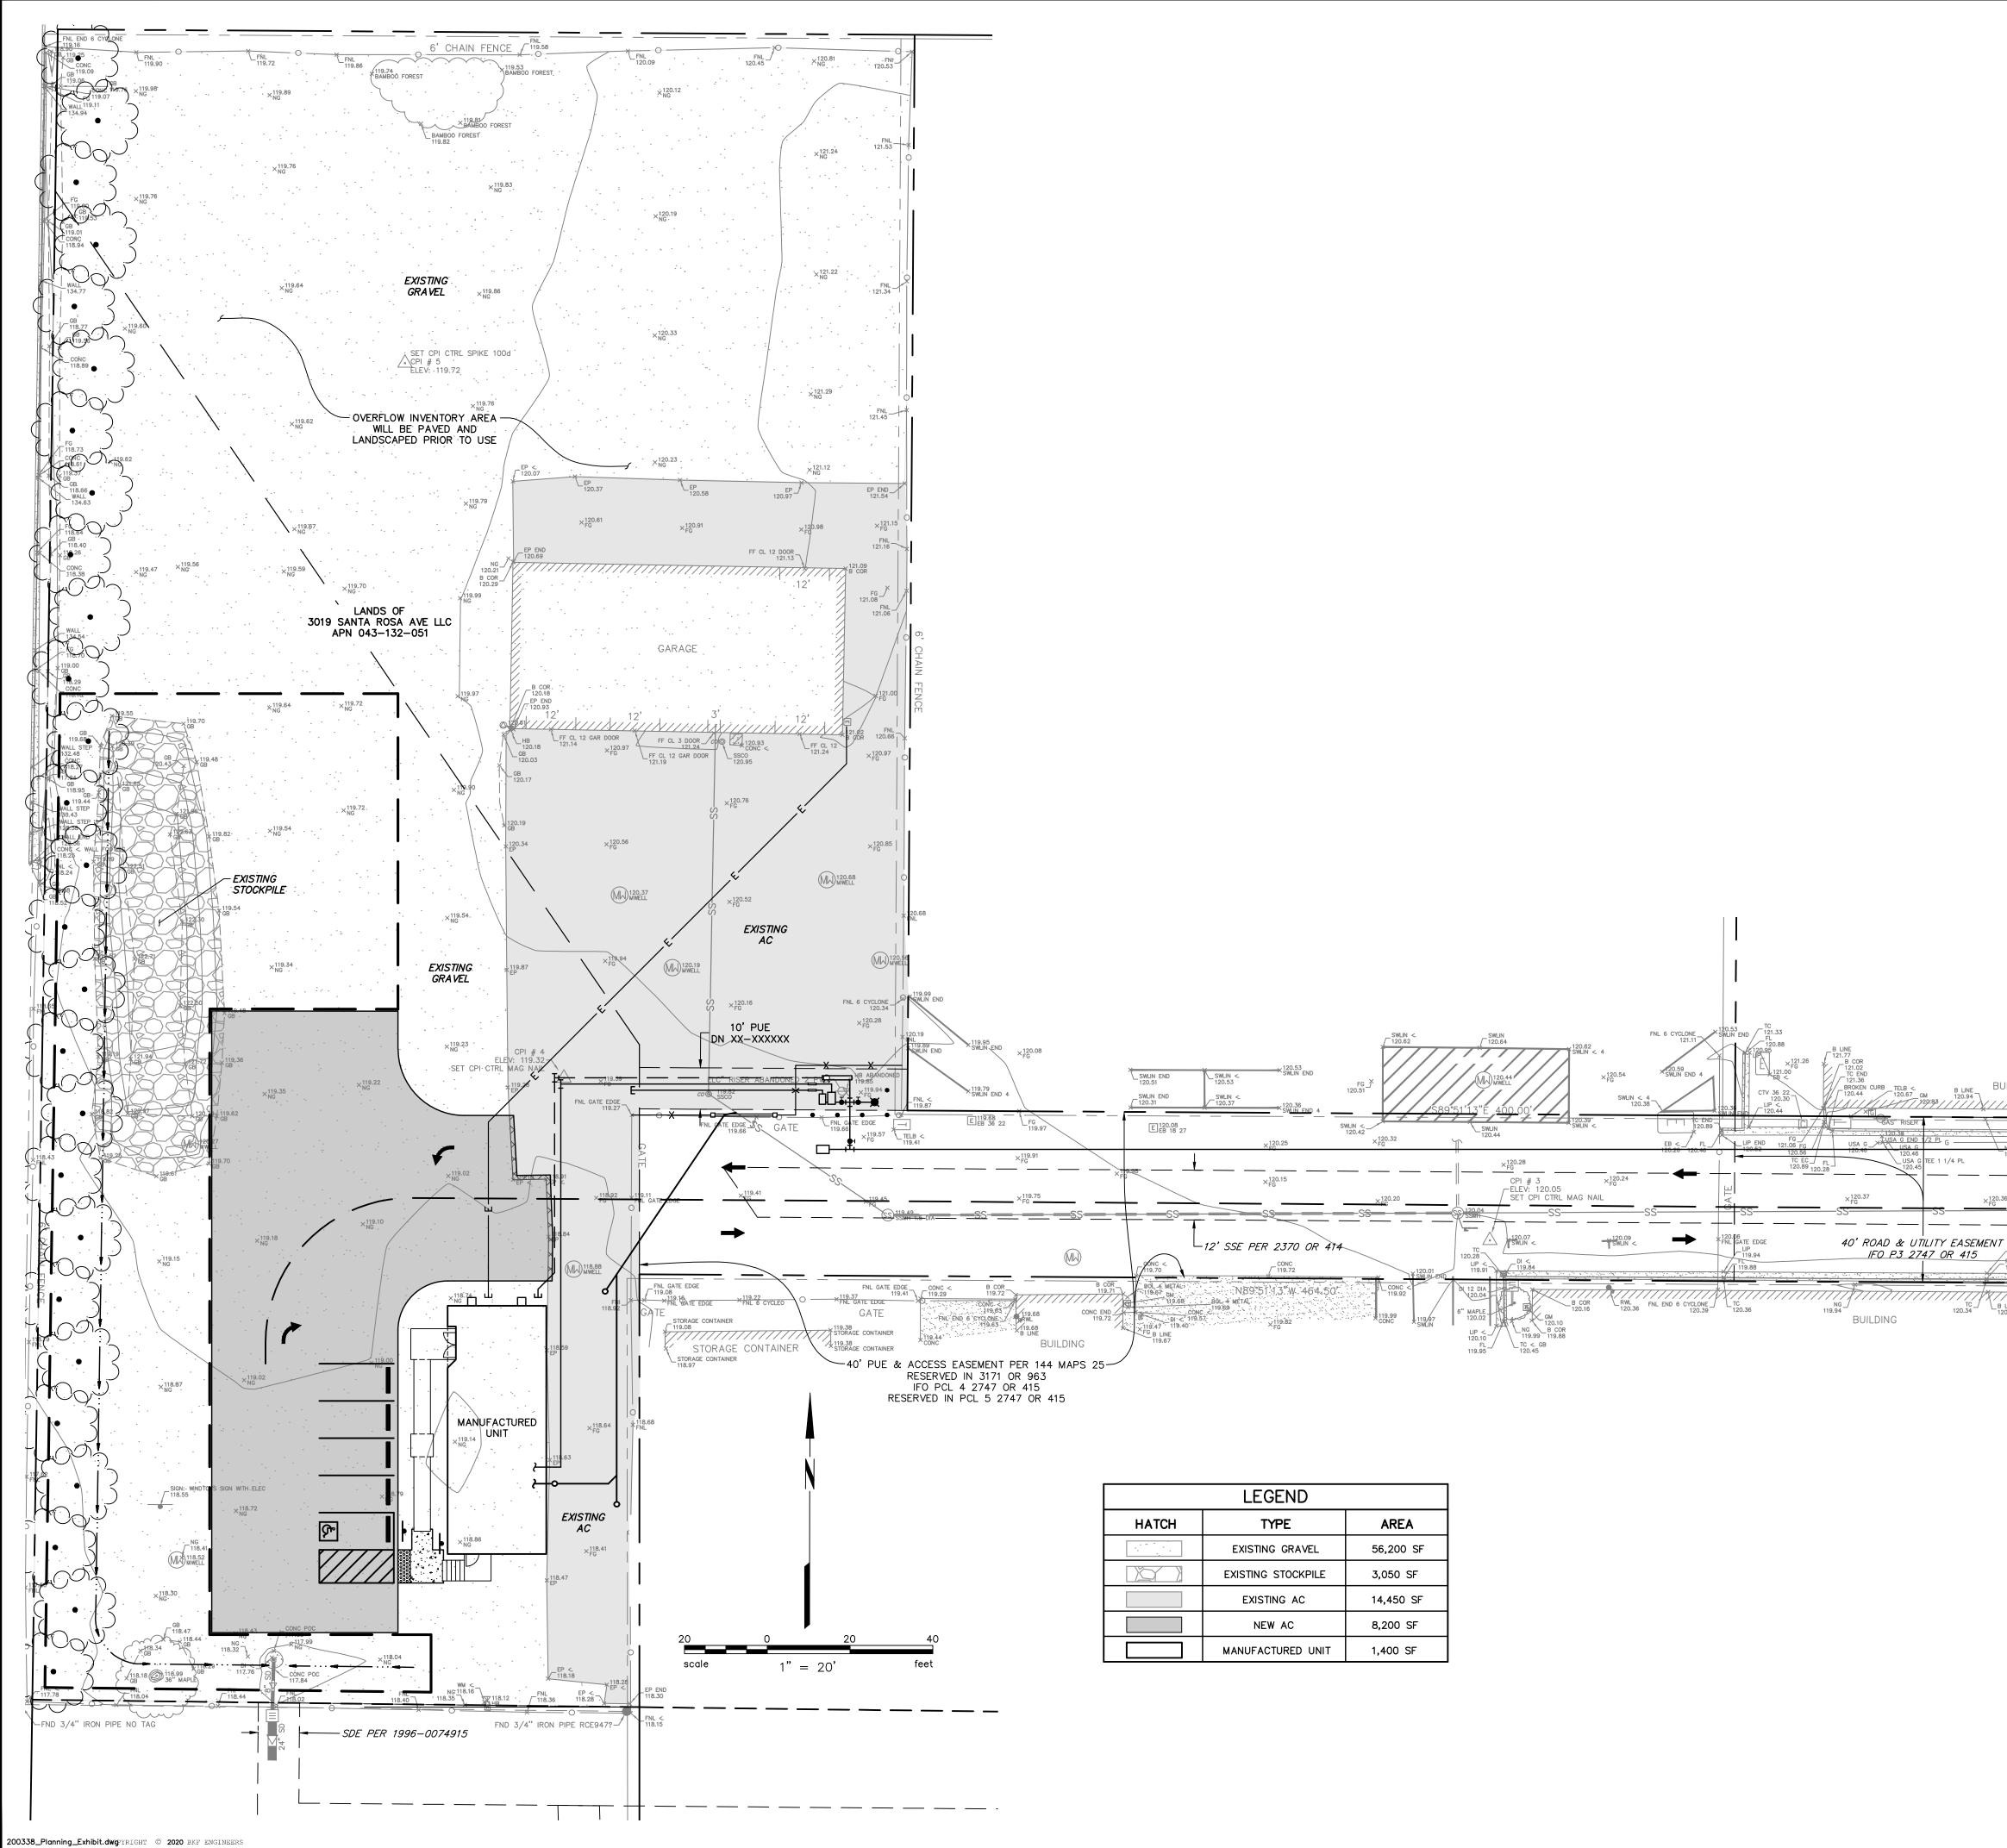

| LEGEND |                    |           |
|--------|--------------------|-----------|
| НАТСН  | TYPE               | AREA      |
|        | EXISTING GRAVEL    | 56,200 SF |
|        | EXISTING STOCKPILE | 3,050 SF  |
|        | EXISTING AC        | 14,450 SF |
|        | NEW AC             | 8,200 SF  |
|        | MANUFACTURED UNIT  | 1,400 SF  |

> SITE PLAN APN 043-132-051 3019 SANTA ROSA AVE SANTA ROSA, CALIFORNIA DECEMBER 2020

ENGINEERS / SURVEYORS / PLANNERS 
 200
 4TH
 STE.
 300
 SANTA
 ROSA,
 CA
 95401

 (707)
 583–8500
 FAX:
 (707)
 583–8539