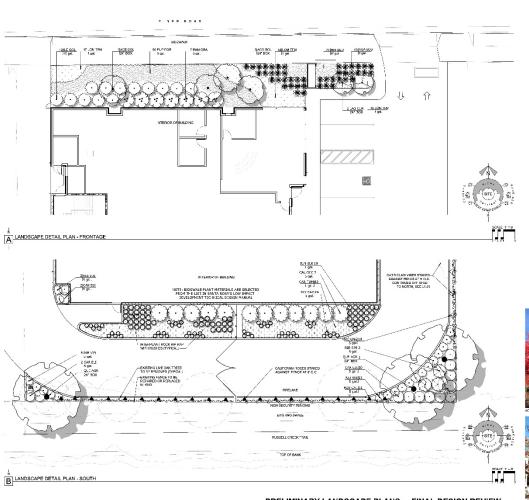

## West Coast Self Storage

#### 970 Piner Road

April 22, 2021

Monet Sheikhali, City Planner Planning and Economic Development





 Major Design Review for a development of a 3-story, approximately ± 66,200 square foot storage building on a 0.95-acre parcel, located adjacent to Russell Creek. The project includes demolition of an existing structure and site improvements.















## 970 Piner Rd Site Plan







#### 970 Piner Rd Site Plan



| TRIFFS         | 000=     | COVMON NAME                  | ROTANICAI NAVE                         | SIZE    |         | QTY. |
|----------------|----------|------------------------------|----------------------------------------|---------|---------|------|
| $\odot$        | ACE SAN  | SANCO KAKU JAPANESE MAPLE    | ACERI PALMATUM I SANCO KAKU!           | 21°80X  |         | 2    |
| .)             | ACE GO.  | COLDEN ARMSTRONG MAPLE       | ACEN INJURIUM "A WISTRIONG GOLD"       | 54.B0X  |         | 4    |
| (3)            | AG CEN   | COLUMNAR CRAPE MYRTLE        | LAGERSTRODMA NDICA "CENTENNIAL SPIRIT" | 84*B0X  |         | s    |
| .)             | DUM NGH  | COAST LIVE OAK               | QUENCUS AGRIFOLIA                      | 24° BOX |         | 2    |
| PUBB           | CODE