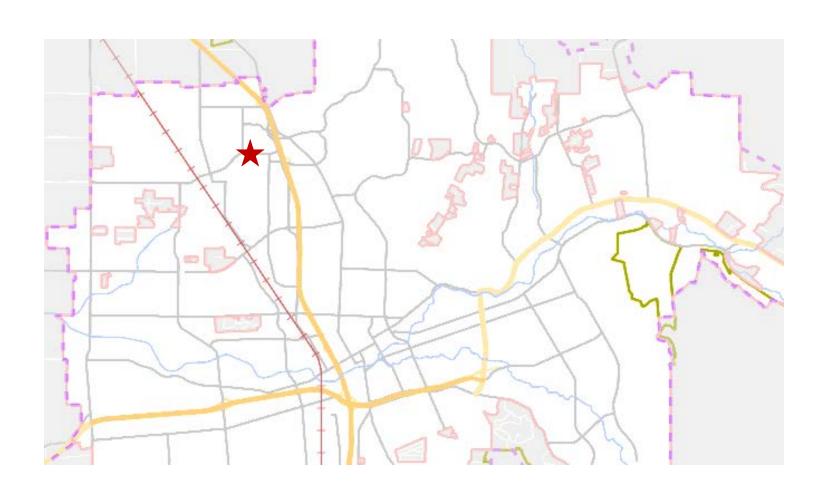

#### 970 Piner Road

April 22, 2021

Monet Sheikhali, City Planner Planning and Economic Development

 Major Design Review for a development of a 3-story, approximately ± 66,200 square foot storage building on a 0.95-acre parcel, located adjacent to Russell Creek. The project includes demolition of an existing structure and site improvements.