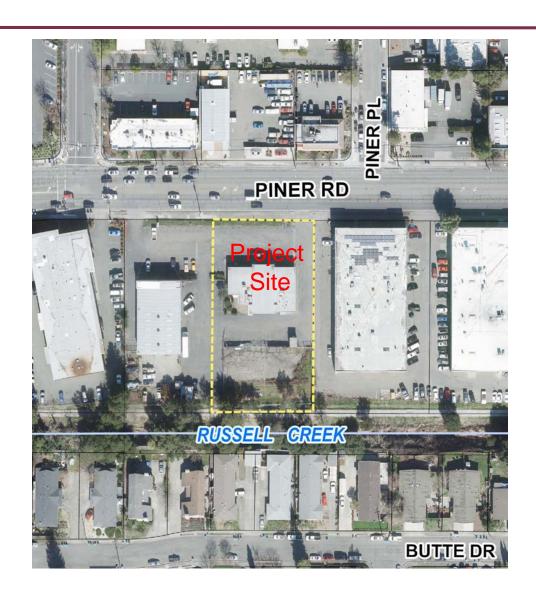

#### 970 Piner Road

April 22, 2021

Monet Sheikhali, City Planner Planning and Economic Development

 Major Design Review for a development of a 3-story, approximately ± 66,200 square foot storage building on a 0.95-acre parcel, located adjacent to Russell Creek. The project includes demolition of an existing structure and site improvements.