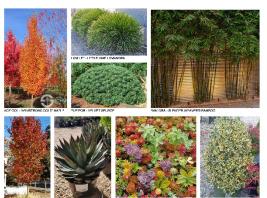

#### 970 Piner Rd Site Plan

| TRIFFS         | 000=     | COVMON NAME                  | ROTANICAI NAVE                         | SIZE    |         | QTY. |
|----------------|----------|------------------------------|----------------------------------------|---------|---------|------|
| $\odot$        | ACE SAN  | SANCO KAKU JAPANESE MAPLE    | ACERI PALMATUM I SANCO KAKU!           | 21°80X  |         | 2    |
| .)             | ACE GO.  | COLDEN ARMSTRONG MAPLE       | ACEN INJURIUM "A WISTRIONG GOLD"       | 54.B0X  |         | 4    |
| (3)            | AG CEN   | COLUMNAR CRAPE MYRTLE        | LAGERSTRODMA NDICA "CENTENNIAL SPIRIT" | 84*B0X  |         | s    |
| .)             | DUM NGH  | COAST LIVE OAK               | QUENCUS AGRIFOLIA                      | 24° BOX |         | 2    |
| PUBB           | CODE     | COVINGN NAME                 | BOTANICAL NAVIE                        | SIZE    |         | ציים |
| 藝              | ACA BLC  | BLUE CLOW ACAVE              | AGAVEX BLUE CLOW                       | SCAT    |         | 12   |
| 3              | BAM CITA | SLENDER WEAVER 5 BAMBOO      | BAMBLISA TEXTILIS CRACLIS              | 5 GA_   |         | 7    |
| 0              | DA. 000  | SPICE BUSH                   | CALYCANTHUS OCCIDENTAL S               | 5 GAV   |         | 12   |
| 3              | CAREU    | ELIZABETH BUSH ANEWONE       | CARPENTERIA CALIFUNICA "ELIZABETH"     | 5 GAL   |         | 17   |
| O              | DE VAR   | VARIFGATED AFRICAN ISIS      | DIFTES VEDETA "VARIESIATA"             | 5 (94_  |         | 5    |
| 0              | FLY CA2  | CANNON PRINCE WILD RIVE      | ELYMUR CONDENSATUR: CANYON PRINCE:     | 1 GAL   |         | 52   |
| 0              | LE GOL   | COLD COAST HOLLY             | ILEX AQUIPOLUM "COLD COAST" TH         | 15 CAL. |         | 13   |
| 0              | JUN ELK  | SPREADING FUSI               | JUNCUS PATENS "ELK BUIC"               | 1 GAL.  |         | 59   |
| - in-          | WIC LING | YELLOW THUMPLEY N.           | MACHADIENA UNGUS CATI                  | DGV_    |         | 19   |
| Θ              | 48 876   | FUCHSIA FLOWERING GOOGLEENRY | HIBSS SPECKSOM                         | 5 (44)_ |         | 9    |
| 0              | He vie   | EVERBREEN CURRANT            | RIBES VIBUR VIFOULIV                   | 5 (34_  |         | 21   |
| ••             | POR GAL  | GALIFORNIA WILD RORE         | RDWA CALIFORNICA                       | 5 94_   |         | 21   |
| ROUND COVERS   | 2001     | COVINCIN NAME                | ROTANICAI NAME                         | 317F    | SPACINS | 079  |
| 1 1            | MUT FAD  | POOTHILI SEDIET              | CARPX TUMULICOLA                       | 1 CAL   | 18*0.0  | 170  |
| \$58           | EUP POR  | PORTUGUESE VELVET SPURGE     | EUPHORBIA CHARACIAS PORTUGUESE VELVET  | 594     | 38 o.c. | 56   |
|                | OH TEM   | LITTLE LIVE MAT RUSH         | FOWAYDAY K, FLLLFE FINE,               | 1 SAL   | 54 n.c. | R3   |
| 87500<br>57500 | WIX SEC  | MIXED SEDUMS AND SUCCULENTS  | VARIOUS SEUUMS AND SUCCULENTS          | 4° PO1  | 2.02    | 77   |