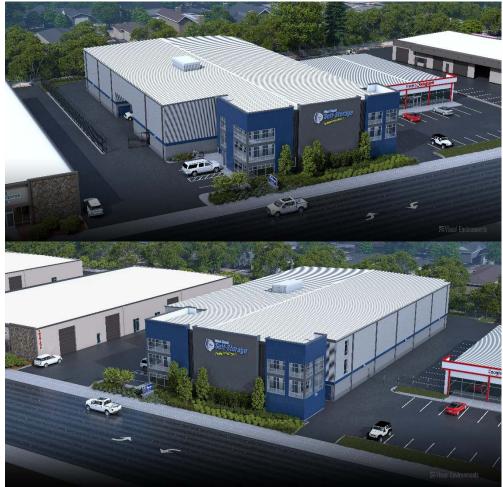

#### 970 Piner Road

April 22, 2021

Monet Sheikhali, City Planner Planning and Economic Development

 Major Design Review for a development of a 3-story, approximately ± 66,200 square foot storage building on a 0.95-acre parcel, located adjacent to Russell Creek. The project includes demolition of an existing structure and site improvements.