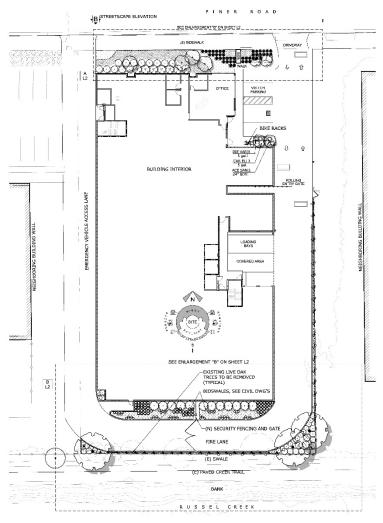

## 970 Piner Rd Site Plan

#### 970 Piner Rd Site Plan

| TRIFFS         | 000=     | COVMON NAME                  | ROTANICAI NAVE                         | SIZE    |         | QTY. |
|----------------|----------|------------------------------|----------------------------------------|---------|---------|------|
| $\odot$        | ACE SAN  | SANCO KAKU JAPANESE MAPLE    | ACERI PALMATUM I SANCO KAKU!           | 21°80X  |         | 2    |
| .)             | ACE GO.  | COLDEN ARMSTRONG MAPLE       | ACEN INJURIUM "A WISTRIONG GOLD"       | 54.B0X  |         | 4    |
| (3)            | AG CEN   | COLUMNAR CRAPE MYRTLE        | LAGERSTRODMA NDICA "CENTENNIAL SPIRIT" | 84*B0X  |         | s    |
| .)             | DUM NGH  | COAST LIVE OAK               | QUENCUS AGRIFOLIA                      | 24° BOX |         | 2    |
| PUBB           | CODE     | COVINGN NAME                 | BOTANICAL NAVIE                        | SIZE    |         | ציים |
| 藝              | ACA BLC  | BLUE CLOW ACAVE              | AGAVEX BLUE CLOW                       | SCAT    |         | 12   |
| 3              | BAM CITA | SLENDER WEAVER 5 BAMBOO      | BAMBLISA TEXTILIS CRACLIS              | 5 GA_   |         | 7    |
| 0              | DA. 000  | SPICE BUSH                   | CALYCANTHUS OCCIDENTAL S               | 5 GAV   |         | 12   |
| 3              | CAREU    | ELIZABETH BUSH ANEWONE       | CARPENTERIA CALIFUNICA "ELIZABETH"     | 5 GAL   |         | 17   |
| O              | DE VAR   | VARIFGATED AFRICAN ISIS      | DIFTES VEDETA "VARIESIATA"             | 5 (94_  |         | 5    |
| 0              | FLY CA2  | CANNON PRINCE WILD RIVE      | ELYMUR CONDENSATUR: CANYON PRINCE:     | 1 GAL   |         | 52   |
| 0              | LE GOL   | COLD COAST HOLLY             | ILEX AQUIPOLUM "COLD COAST" TH         | 15 CAL. |         | 13   |
| 0              | JUN ELK  | SPREADING FUSI               | JUNCUS PATENS "ELK BUIC"               | 1 GAL.  |         | 59   |
| - in-          | WIC LING | YELLOW THUMPLEY N.           | MACHADIENA UNGUS CATI                  | DGV_    |         | 19   |
| Θ              | 48 876   | FUCHSIA FLOWERING GOOGLEENRY | HIBSS SPECKSOM                         | 5 (44)_ |         | 9    |
| 0              | He vie   | EVERBREEN CURRANT            | RIBES VIBUR VIFOULIV                   | 5 (34_  |         | 21   |
| ••             | POR GAL  | GALIFORNIA WILD RORE         | RDWA CALIFORNICA                       | 5 94_   |         | 21   |
| ROUND COVERS   | 2001     | COVINCIN NAME                | ROTANICAI NAME                         | 317F    | SPACINS | 079  |
| 1 1            | MUT FAD  | POOTHILI SEDIET              | CARPX TUMULICOLA                       | 1 CAL   | 18*0.0  | 170  |
| \$58           | EUP POR  | PORTUGUESE VELVET SPURGE     | EUPHORBIA CHARACIAS PORTUGUESE VELVET  | 594     | 38 o.c. | 56   |
|                | OH TEM   | LITTLE LIVE MAT RUSH         | FOWAYDAY K, FLLLFE FINE,               | 1 SAL   | 54 n.c. | R3   |
| 87500<br>57500 | WIX SEC  | MIXED SEDUMS AND SUCCULENTS  | VARIOUS SEUUMS AND SUCCULENTS          | 4° PO1  | 2.02    | 77   |

PRELIMINARY LANDSCAPE PLANS - FINAL DESIGN REVIEW