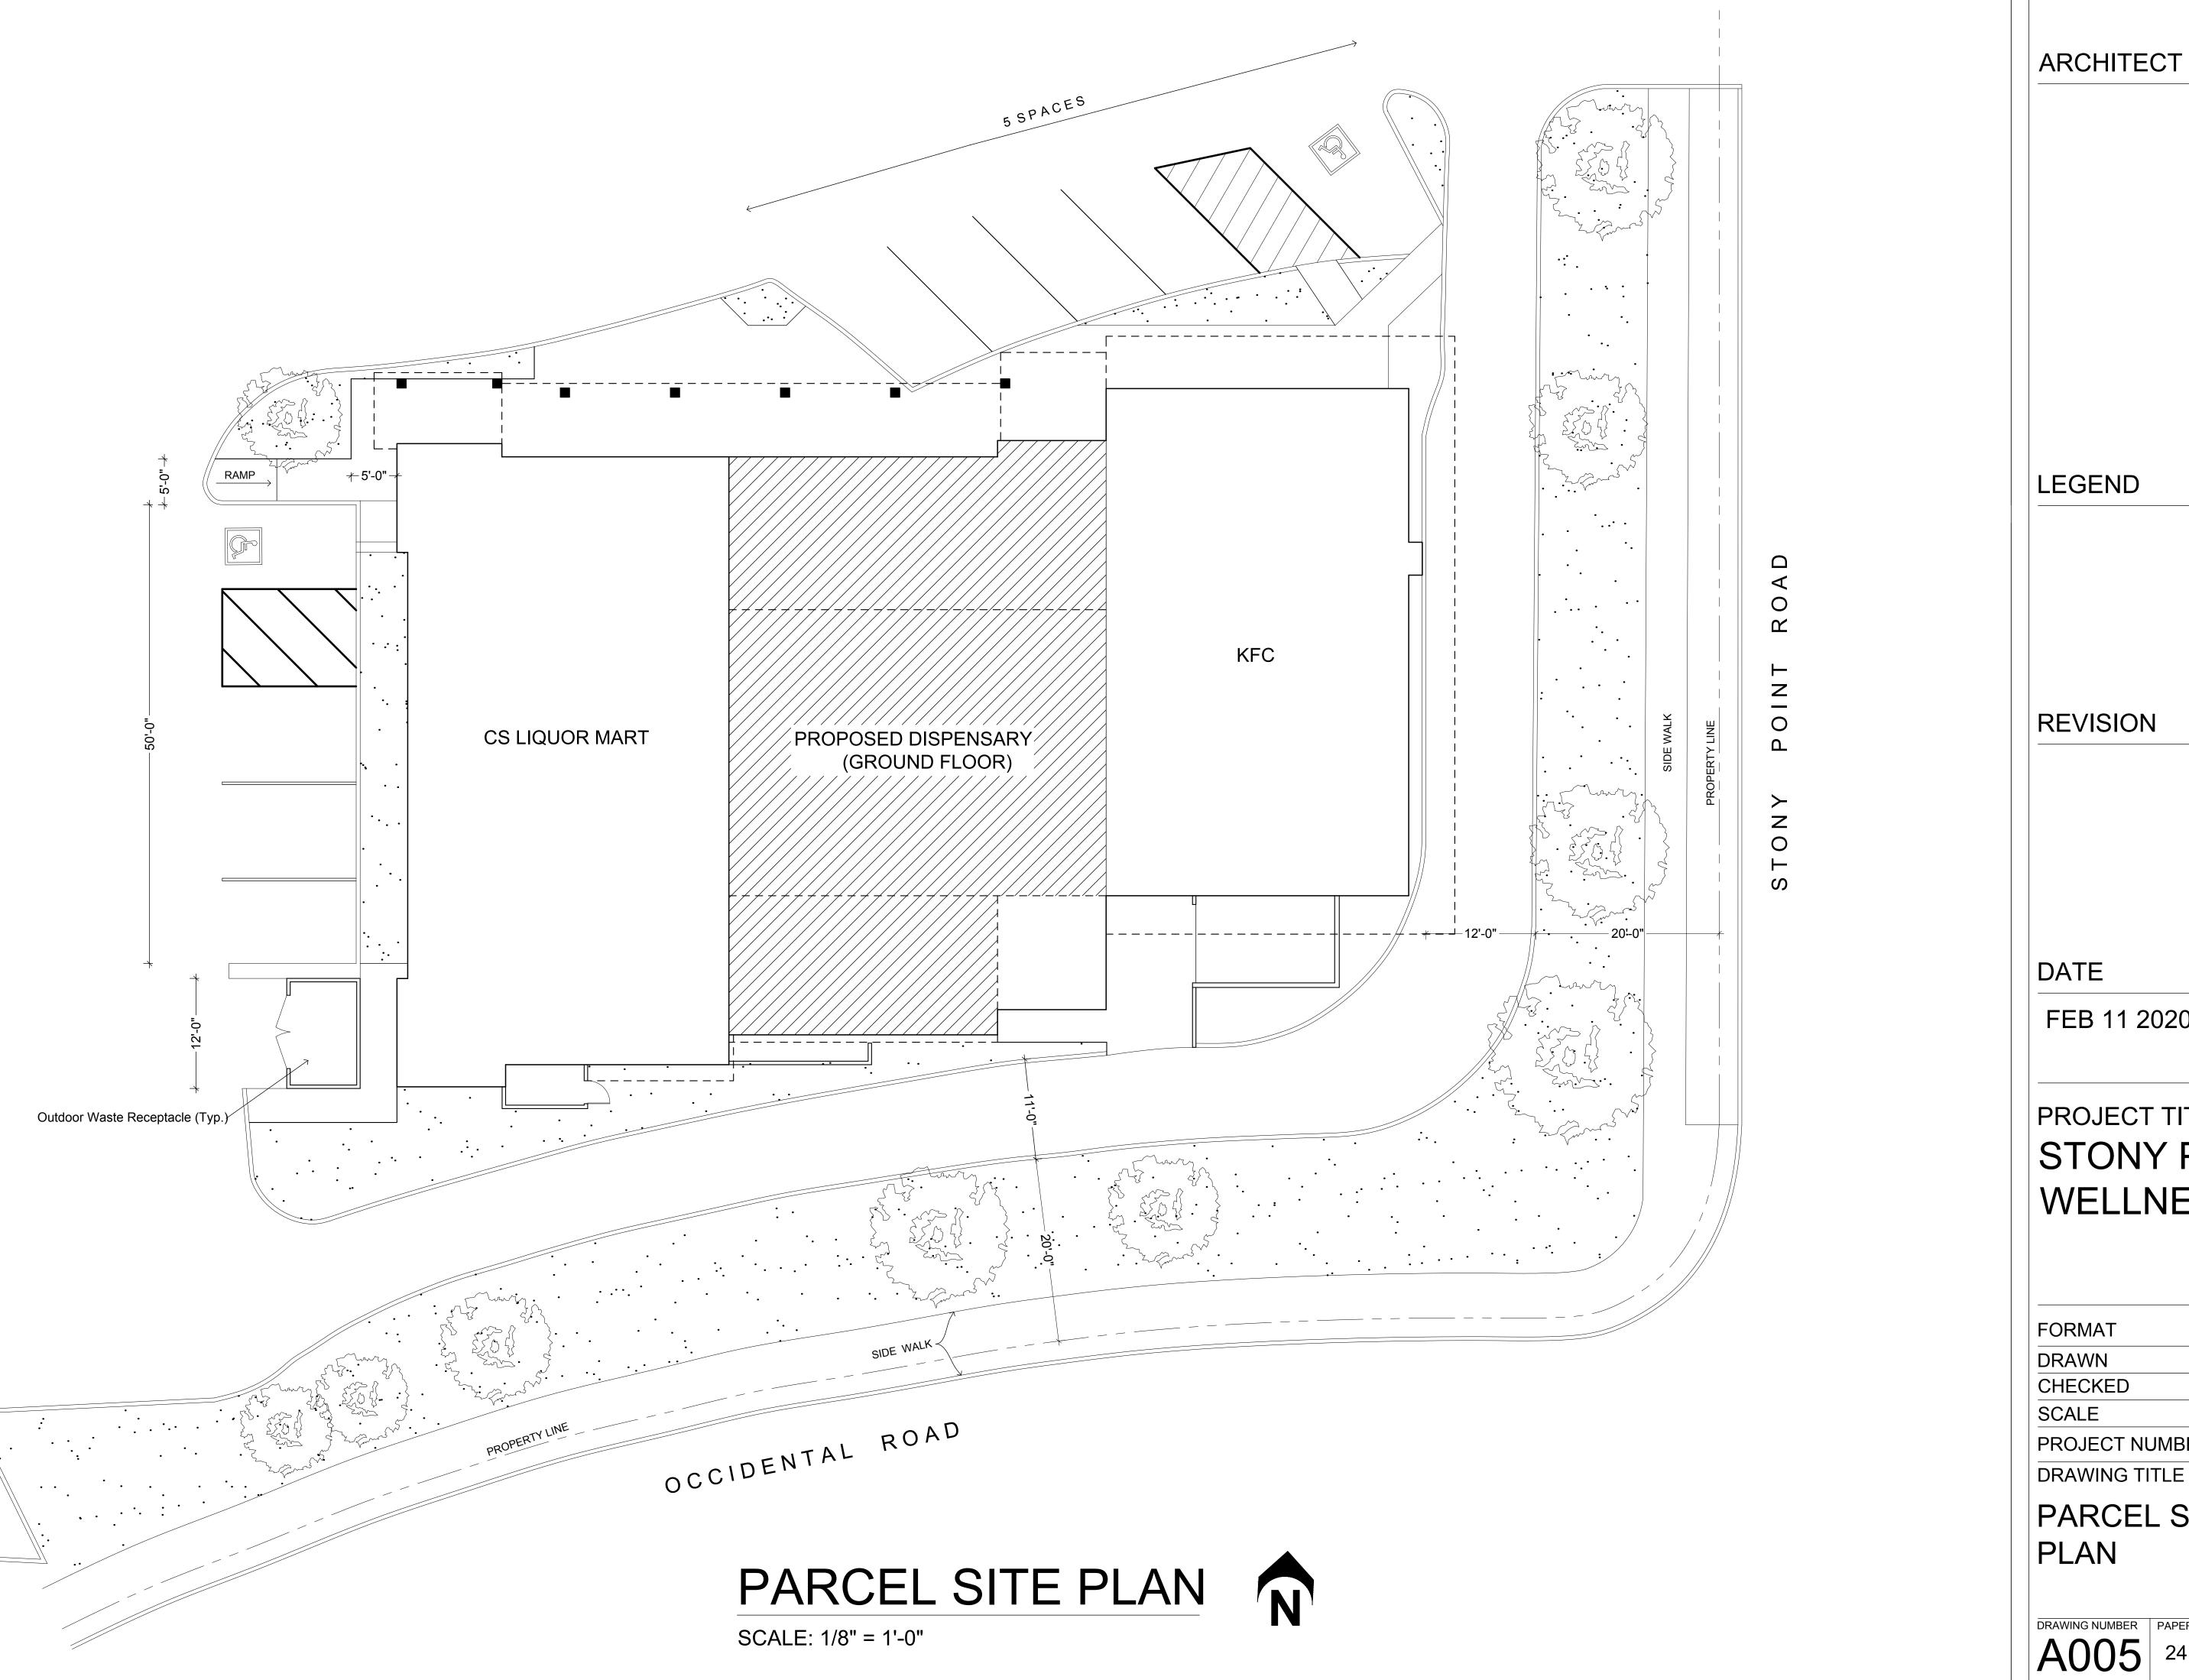

# SHOPPING CENTER USES

NOT TO SCALE

|                                                                                                                                                                                                                                                                                                                                                                                                                                                                                                                                                                                                                                                                                                                          | ARCHITECT                                                                                                                                                                                                                                                              |
|--------------------------------------------------------------------------------------------------------------------------------------------------------------------------------------------------------------------------------------------------------------------------------------------------------------------------------------------------------------------------------------------------------------------------------------------------------------------------------------------------------------------------------------------------------------------------------------------------------------------------------------------------------------------------------------------------------------------------|------------------------------------------------------------------------------------------------------------------------------------------------------------------------------------------------------------------------------------------------------------------------|
|                                                                                                                                                                                                                                                                                                                                                                                                                                                                                                                                                                                                                                                                                                                          |                                                                                                                                                                                                                                                                        |
| LEGEND                                                                                                                                                                                                                                                                                                                                                                                                                                                                                                                                                                                                                                                                                                                   |                                                                                                                                                                                                                                                                        |
| <ol> <li>Carl's Jr.</li> <li>Exchange Bank - Stony<br/>Point</li> <li>KFC</li> <li>Proposed Dispensary,<br/>currently Joe Video and<br/>office space</li> <li>CS Liquor</li> <li>El Molino (market)</li> <li>El Patio Mexican Food</li> <li>China Garden Chinese<br/>Restaurant</li> <li>Launderland Coin-Op</li> <li>Peopleready</li> <li>Subway</li> <li>DivaNAILS</li> <li>Ocean Spa</li> <li>Domino's</li> <li>Cigarettes Cheaper</li> <li>Ocean Spa</li> <li>Oliver's Market Stony Point</li> <li>CVS/Pharmacy</li> <li>AIM Mail Center</li> <li>Café Tea</li> <li>Nails 4 U</li> <li>AT&amp;T</li> <li>Beauty Supply Plus</li> <li>Teriyaki Chicken Bowl</li> <li>StateFarm</li> <li>Stony Plaza Dental</li> </ol> | LEGEND         REVISION         DATE         FEB 11 2020         PROJECT TITLE         STONY POINT         WELLNESS         FORMAT         A1         DRAWING TITLE         SHOPPING         CENTER USES         DRAWING NUMBER         DRAWING NUMBER         24 x 36 |

A1

AM

© 2020 Christopher M RV00 Architect D B A 4/DERSPECTIVE THE USE OF THESE DRAWINGS AND DOCUMENTS IS RESTRICTED TO THE PROJECT FOR WHICH THEY WERE PREPARED ANY PUBLICATION OF PUBLICATION O

1 Site - Existing 1" = 60'-0"

Per Table 3-4: Shopping Centers require 1 space for each 250 sf. of gross leasable area.

Shopping Center Required Parking Space calculations: Stony Point Rd. Shopping Center total leasable area = 94,819 sqft. @ 1 parking space :250 sqft = (379) parking spaces required.

## Shopping Center Existing Parking Spaces provided:

- (381) total Parking spaces provided, including,
- (6) ADA Standard Accessible parking spaces, and (12) ADA Van Accessible parking spaces

PROPOSED DISPENSARY parking spaces required: 2,260 sqft / 1:250sqft = 9.04, and (9) spaces required

PROPOSED DIPENSARY parking spaces provided: (10) parking spaces provided, including, (1) ADA Van Accessible parking space

2 Site - (e) Parcel Plan 1" = 100'-0"

total buiding area Kentucky Fried Chicken Offices DISPENSARY C S Liquor Mart

total building area: El Molino Tortilla El Patio Mexican take out China Garden Amigo Laundry

total building area: People Ready office staffing Subway Diva Nails Ocean Spa Dominos Cigarettes R Cheaper Ocean Day Spa

total building area: Oliver's Market

total building area: CVS drugstore

total building area: AIM Mail Center Nails 4 U AT&T **Beauty Supply** Teriyaki Chicken Bowl State Farm Stony Plaza Dental

total building area: Carl's Jr. restaurant

total building area: Exchange Bank

381 parking spaces provided

| 94,819 sf | 379 parking req.   | 1: | 250 |
|-----------|--------------------|----|-----|
| 7,866     |                    |    |     |
| 2,247 sf  | 9 parking stalls   | 1: | 250 |
| 1,025 sf  | 4 parking stalls   | 1: | 250 |
| 2,260 sf  | 9 parking stalls   | 1: | 250 |
| 2,334 sf  | 9 parking stalls   | 1: | 250 |
| 8,930     |                    |    |     |
| 2,800 sf  | 11 parking stalls  | 1: | 250 |
| 2,800 sf  | 11 parking stalls  | 1: | 250 |
| 1,665 sf  | 7 parking stalls   | 1: | 250 |
| 1,665 sf  | 7 parking stalls   | 1: | 250 |
| 8,000 sf  |                    |    |     |
| 1,200 sf  | 5 parking stalls   | 1: | 250 |
| 1,100 sf  | 4 parking stalls   | 1: | 250 |
| 1,100 sf  | 4 parking stalls   | 1: | 250 |
| 1,100 sf  | 4 parking stalls   | 1: | 250 |
| 1,300 sf  | 5 parking stalls   | 1: | 250 |
| 1,100 sf  | 4 parking stalls   | 1: | 250 |
| 1,100 sf  | 4 parking stalls   | 1: | 250 |
| 29,934 sf |                    |    |     |
| 29,934 sf | 120 parking stalls | 1: | 250 |
| 23,164 sf |                    |    |     |
| 23,164 sf | 93 parking stalls  | 1: | 250 |
| 9,000 sf  |                    |    |     |
| 1,200 sf  | 5 parking stalls   | 1: | 250 |
| 1,200 sf  | 5 parking stalls   | 1: | 250 |
| 1,600 sf  | 6 parking stalls   | 1: | 250 |
| 1,200 sf  | 5 parking stalls   | 1: | 250 |
| 1,200 sf  | 5 parking stalls   | 1: | 250 |
| 1,200 sf  | 5 parking stalls   | 1: | 250 |
| 1,400 sf  | 6 parking stalls   | 1: | 250 |
| 3,996 sf  |                    |    |     |
| 3,996 sf  | 16 parking stalls  | 1: | 250 |
| 3,929 sf  |                    |    | _   |
| 3,929 sf  | 16 parking stalls  | 1: | 250 |