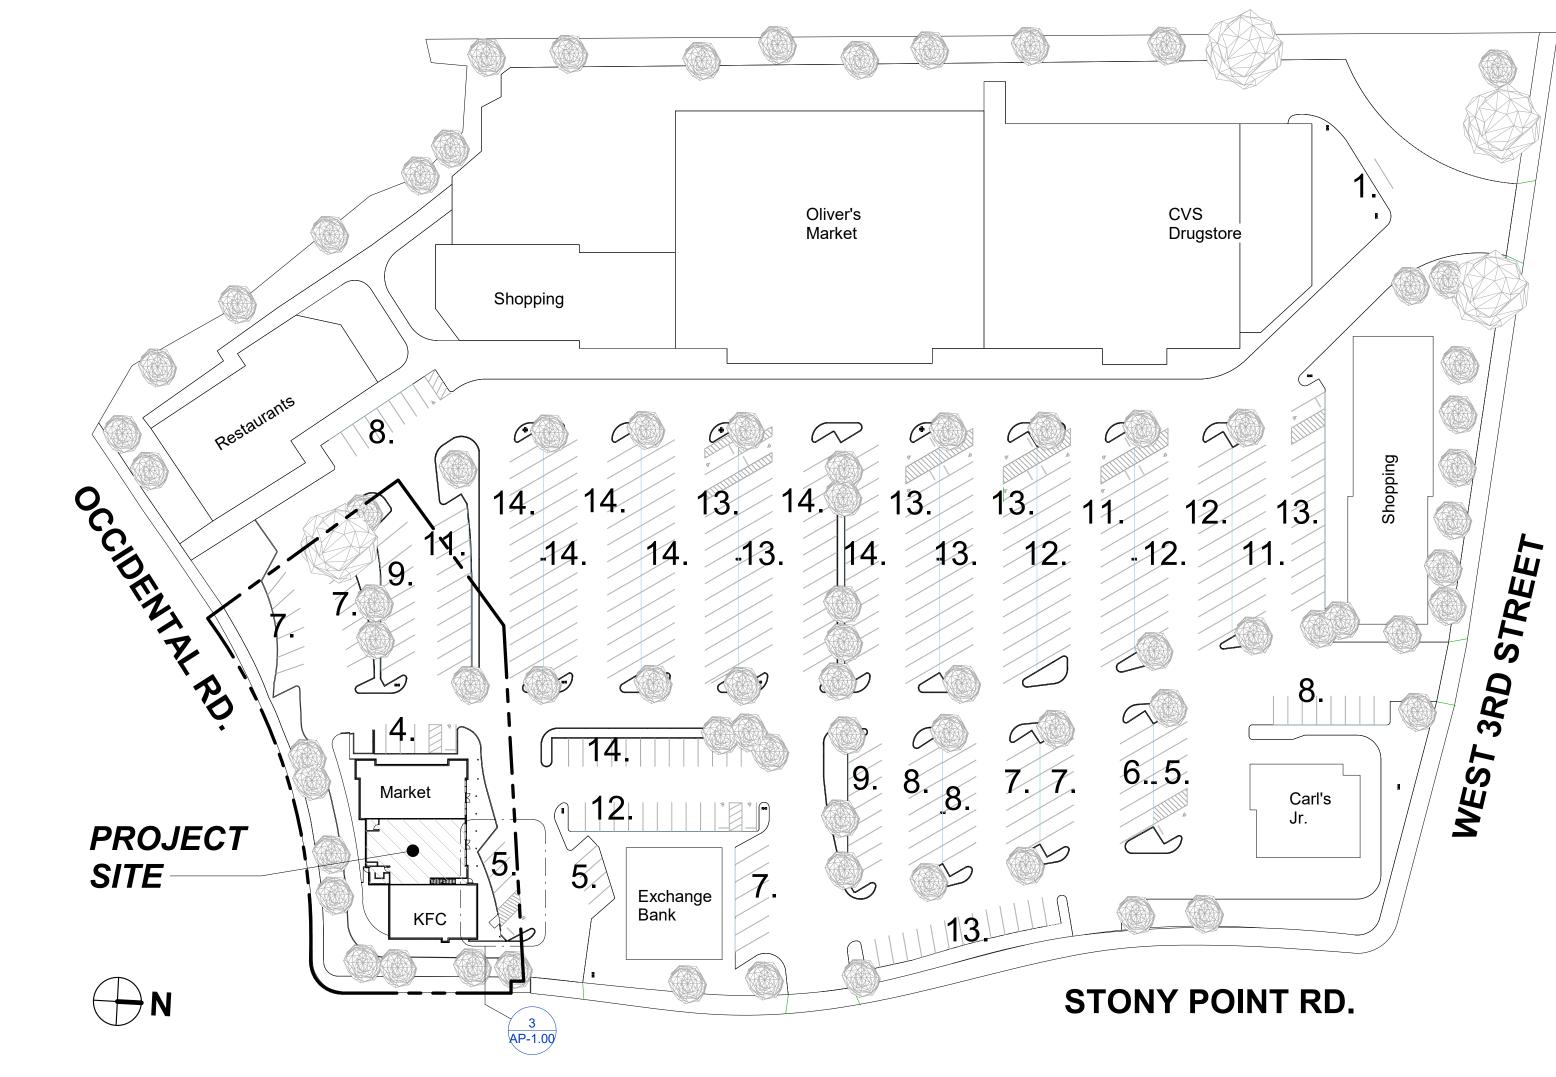

# SHOPPING CENTER USES

NOT TO SCALE

|                                                                                                                                                                                                                                                                                                                                                                                                                                                                                                                                                                                                                                                                                                                          | ARCHITECT                                                                                                                                                                                                                                                              |
|--------------------------------------------------------------------------------------------------------------------------------------------------------------------------------------------------------------------------------------------------------------------------------------------------------------------------------------------------------------------------------------------------------------------------------------------------------------------------------------------------------------------------------------------------------------------------------------------------------------------------------------------------------------------------------------------------------------------------|------------------------------------------------------------------------------------------------------------------------------------------------------------------------------------------------------------------------------------------------------------------------|
|                                                                                                                                                                                                                                                                                                                                                                                                                                                                                                                                                                                                                                                                                                                          |                                                                                                                                                                                                                                                                        |
| LEGEND                                                                                                                                                                                                                                                                                                                                                                                                                                                                                                                                                                                                                                                                                                                   |                                                                                                                                                                                                                                                                        |
| <ol> <li>Carl's Jr.</li> <li>Exchange Bank - Stony<br/>Point</li> <li>KFC</li> <li>Proposed Dispensary,<br/>currently Joe Video and<br/>office space</li> <li>CS Liquor</li> <li>El Molino (market)</li> <li>El Patio Mexican Food</li> <li>China Garden Chinese<br/>Restaurant</li> <li>Launderland Coin-Op</li> <li>Peopleready</li> <li>Subway</li> <li>DivaNAILS</li> <li>Ocean Spa</li> <li>Domino's</li> <li>Cigarettes Cheaper</li> <li>Ocean Spa</li> <li>Oliver's Market Stony Point</li> <li>CVS/Pharmacy</li> <li>AIM Mail Center</li> <li>Café Tea</li> <li>Nails 4 U</li> <li>AT&amp;T</li> <li>Beauty Supply Plus</li> <li>Teriyaki Chicken Bowl</li> <li>StateFarm</li> <li>Stony Plaza Dental</li> </ol> | LEGEND         REVISION         DATE         FEB 11 2020         PROJECT TITLE         STONY POINT         WELLNESS         FORMAT         A1         DRAWING TITLE         SHOPPING         CENTER USES         DRAWING NUMBER         DRAWING NUMBER         24 x 36 |

total buiding area Kentucky Fried Chicken Offices DISPENSARY C S Liquor Mart

total building area: El Molino Tortilla El Patio Mexican take out China Garden Amigo Laundry

total building area: People Ready office staffing Subway Diva Nails Ocean Spa Dominos Cigarettes R Cheaper Ocean Day Spa

total building area: Oliver's Market

total building area: CVS drugstore

total building area: AIM Mail Center Nails 4 U AT&T **Beauty Supply** Teriyaki Chicken Bowl State Farm Stony Plaza Dental

total building area: Carl's Jr. restaurant

total building area: Exchange Bank

381 parking spaces provided

| 94,819 sf | 379 parking req.   | 1: | 250 |
|-----------|--------------------|----|-----|
| 7,866     |                    |    |     |
| 2,247 sf  | 9 parking stalls   | 1: | 250 |
| 1,025 sf  | 4 parking stalls   | 1: | 250 |
| 2,260 sf  | 9 parking stalls   | 1: | 250 |
| 2,334 sf  | 9 parking stalls   | 1: | 250 |
| 8,930     |                    |    |     |
| 2,800 sf  | 11 parking stalls  | 1: | 250 |
| 2,800 sf  | 11 parking stalls  | 1: | 250 |
| 1,665 sf  | 7 parking stalls   | 1: | 250 |
| 1,665 sf  | 7 parking stalls   | 1: | 250 |
| 8,000 sf  |                    |    |     |
| 1,200 sf  | 5 parking stalls   | 1: | 250 |
| 1,100 sf  | 4 parking stalls   | 1: | 250 |
| 1,100 sf  | 4 parking stalls   | 1: | 250 |
| 1,100 sf  | 4 parking stalls   | 1: | 250 |
| 1,300 sf  | 5 parking stalls   | 1: | 250 |
| 1,100 sf  | 4 parking stalls   | 1: | 250 |
| 1,100 sf  | 4 parking stalls   | 1: | 250 |
| 29,934 sf |                    |    |     |
| 29,934 sf | 120 parking stalls | 1: | 250 |
| 23,164 sf |                    |    |     |
| 23,164 sf | 93 parking stalls  | 1: | 250 |
| 9,000 sf  |                    |    |     |
| 1,200 sf  | 5 parking stalls   | 1: | 250 |
| 1,200 sf  | 5 parking stalls   | 1: | 250 |
| 1,600 sf  | 6 parking stalls   | 1: | 250 |
| 1,200 sf  | 5 parking stalls   | 1: | 250 |
| 1,200 sf  | 5 parking stalls   | 1: | 250 |
| 1,200 sf  | 5 parking stalls   | 1: | 250 |
| 1,400 sf  | 6 parking stalls   | 1: | 250 |
| 3,996 sf  |                    |    |     |
| 3,996 sf  | 16 parking stalls  | 1: | 250 |
| 3,929 sf  |                    |    | _   |
| 3,929 sf  | 16 parking stalls  | 1: | 250 |