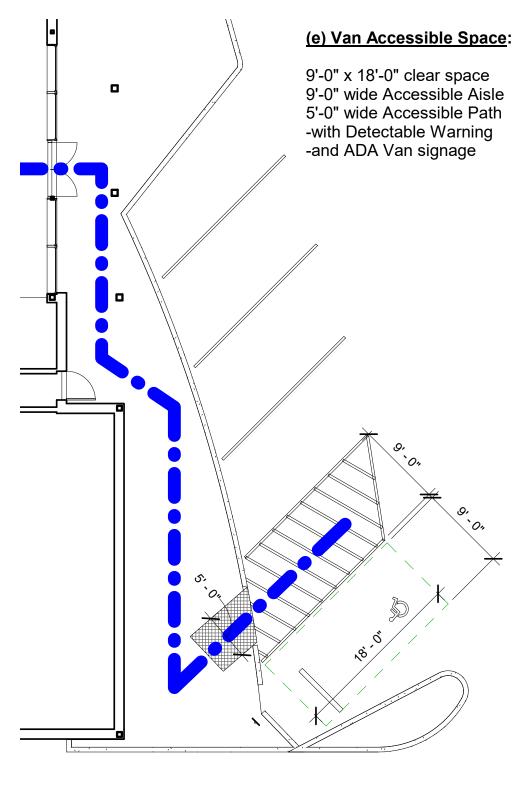

## Shopping Center Existing Parking Spaces provided:

- (381) total Parking spaces provided, including,
- (6) ADA Standard Accessible parking spaces, and (12) ADA Van Accessible parking spaces

PROPOSED DISPENSARY parking spaces required: 2,260 sqft / 1:250sqft = 9.04, and (9) spaces required

PROPOSED DIPENSARY parking spaces provided: (10) parking spaces provided, including, (1) ADA Van Accessible parking space

2 Site - (e) Parcel Plan 1" = 100'-0"