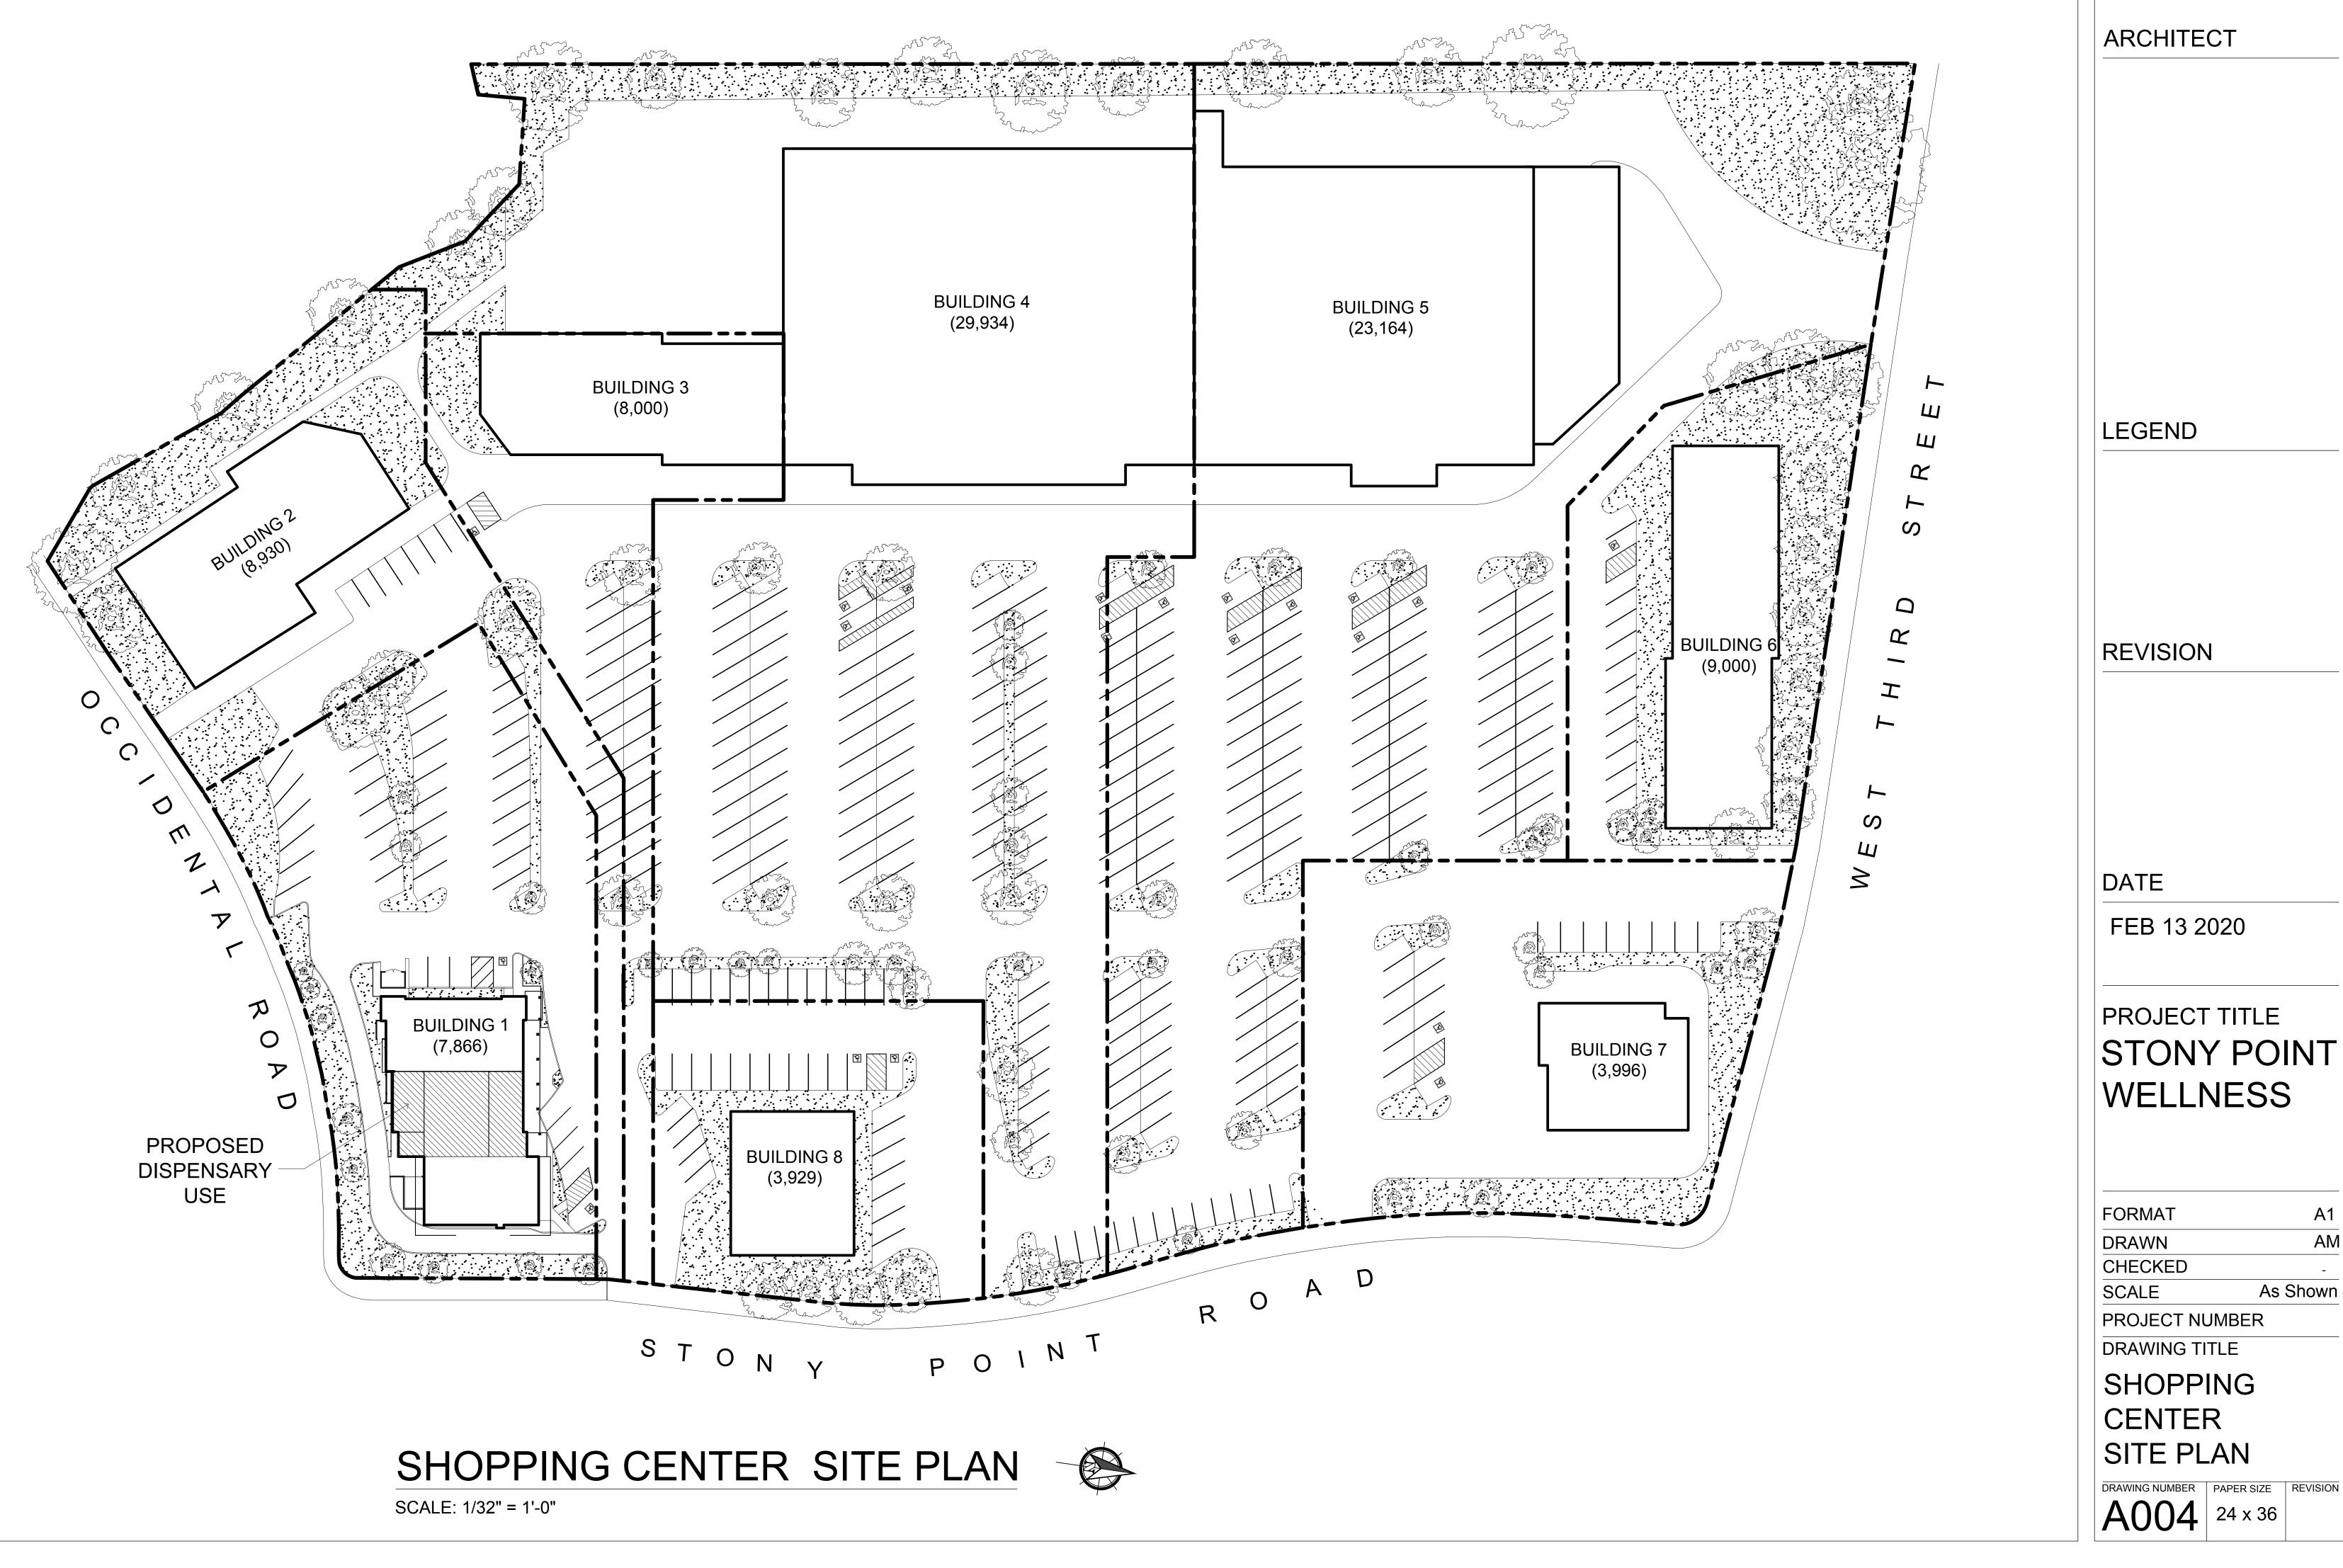

Per Table 3-4: Shopping Centers require 1 space for each 250 sf. of gross leasable area.

Shopping Center Required Parking Space calculations: Stony Point Rd. Shopping Center total leasable area = 94,819 sqft. @ 1 parking space :250 sqft = (379) parking spaces required.

## Shopping Center Existing Parking Spaces provided:

- (381) total Parking spaces provided, including,
- (6) ADA Standard Accessible parking spaces, and (12) ADA Van Accessible parking spaces

PROPOSED DISPENSARY parking spaces required: 2,260 sqft / 1:250sqft = 9.04, and (9) spaces required

PROPOSED DIPENSARY parking spaces provided: (10) parking spaces provided, including, (1) ADA Van Accessible parking space

2 Site - (e) Parcel Plan 1" = 100'-0"

## Stony Pt. Rd. Shopping Center Existing Parking Spaces:

## Stony Pt. Rd. Shopping Center Total Building Area:

APN 145-040-022: 401 Stony Pt. Rd. 407 Stony Pt. Rd. 411 Stony Pt. Rd. 419 Stony Pt. Rd.

total building area: Exchange Bank

381 parking spaces provided

| 94,819 sf | 379 parking req.   | 1: | 250 |
|-----------|--------------------|----|-----|
| 7,866     |                    |    |     |
| 2,247 sf  | 9 parking stalls   | 1: | 250 |
| 1,025 sf  | 4 parking stalls   | 1: | 250 |
| 2,260 sf  | 9 parking stalls   | 1: | 250 |
| 2,334 sf  | 9 parking stalls   | 1: | 250 |
| 8,930     |                    |    |     |
| 2,800 sf  | 11 parking stalls  | 1: | 250 |
| 2,800 sf  | 11 parking stalls  | 1: | 250 |
| 1,665 sf  | 7 parking stalls   | 1: | 250 |
| 1,665 sf  | 7 parking stalls   | 1: | 250 |
| 8,000 sf  |                    |    |     |
| 1,200 sf  | 5 parking stalls   | 1: | 250 |
| 1,100 sf  | 4 parking stalls   | 1: | 250 |
| 1,100 sf  | 4 parking stalls   | 1: | 250 |
| 1,100 sf  | 4 parking stalls   | 1: | 250 |
| 1,300 sf  | 5 parking stalls   | 1: | 250 |
| 1,100 sf  | 4 parking stalls   | 1: | 250 |
| 1,100 sf  | 4 parking stalls   | 1: | 250 |
| 29,934 sf |                    |    |     |
| 29,934 sf | 120 parking stalls | 1: | 250 |
| 23,164 sf |                    |    |     |
| 23,164 sf | 93 parking stalls  | 1: | 250 |
| 9,000 sf  |                    |    |     |
| 1,200 sf  | 5 parking stalls   | 1: | 250 |
| 1,200 sf  | 5 parking stalls   | 1: | 250 |
| 1,600 sf  | 6 parking stalls   | 1: | 250 |
| 1,200 sf  | 5 parking stalls   | 1: | 250 |
| 1,200 sf  | 5 parking stalls   | 1: | 250 |
| 1,200 sf  | 5 parking stalls   | 1: | 250 |
| 1,400 sf  | 6 parking stalls   | 1: | 250 |
| 3,996 sf  |                    |    |     |
| 3,996 sf  | 16 parking stalls  | 1: | 250 |
| 3,929 sf  |                    |    | _   |
| 3,929 sf  | 16 parking stalls  | 1: | 250 |