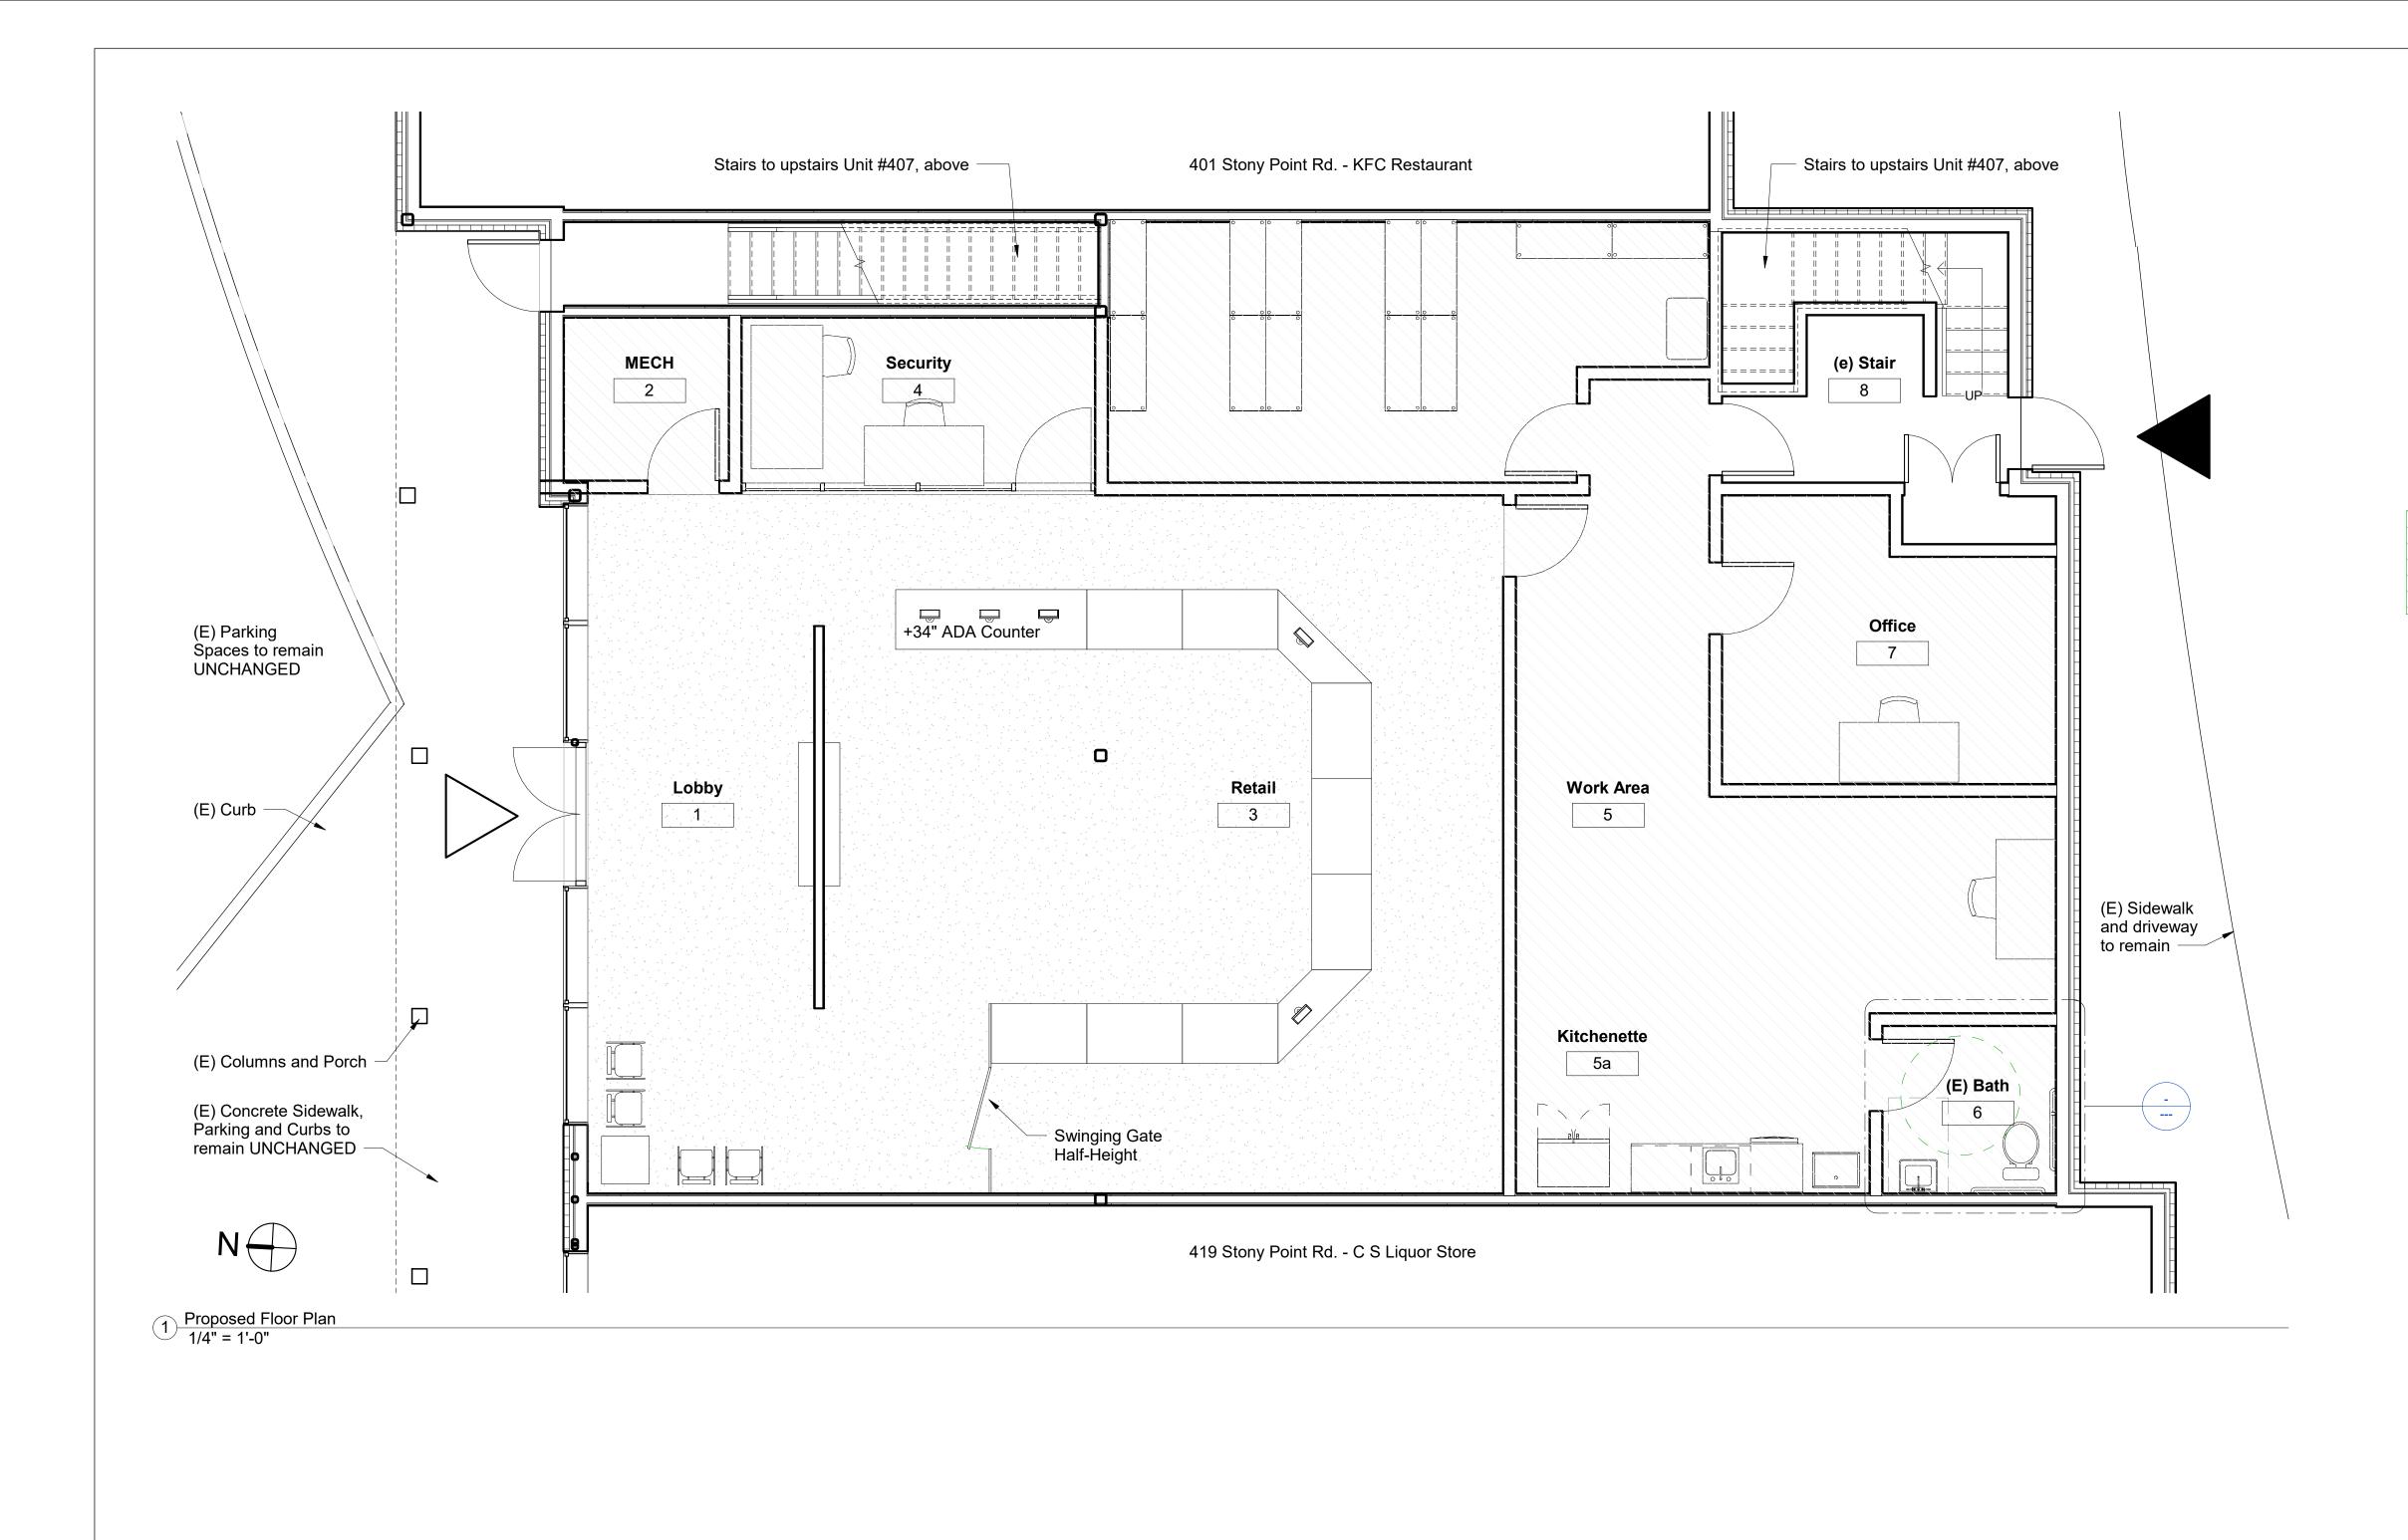

## Floorplan Legend:

CUSTOMER ENTRANCE

EMPLOYEE ONLY BACK DOOR

CONTROLLED ACCESS AREA

## 411 Stony Point Rd.:

(E) one story structure

APN: ZONING: General Plan: Lot Size:

146-040-022 CG Retail / Med Residential .96 acres

Construction Type: Overall building area:

SCALE: <sup>1</sup>/<sub>8</sub>" = 1'-0"