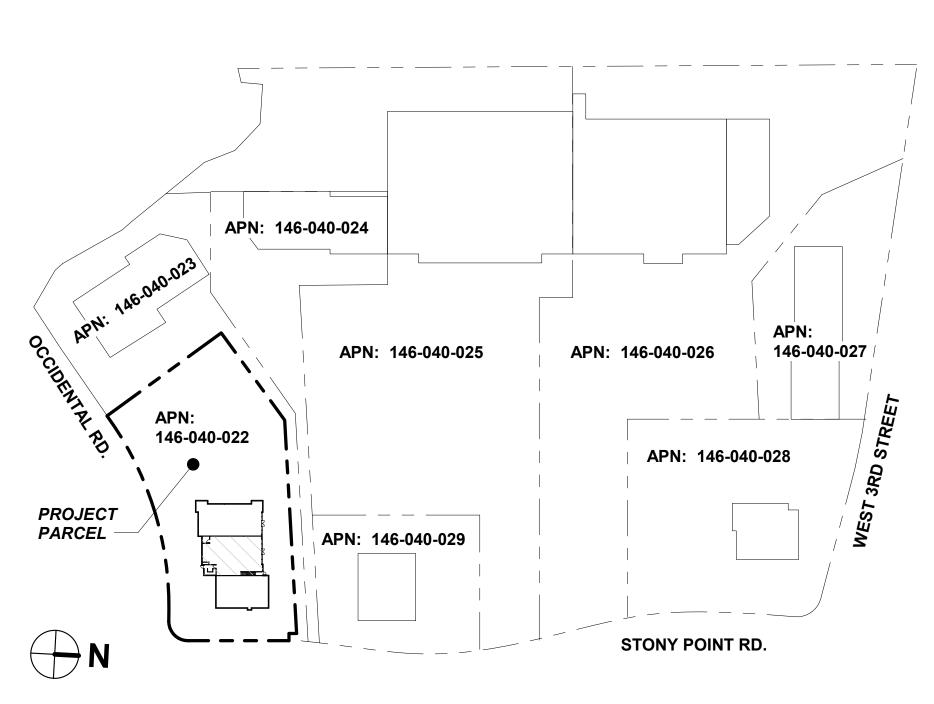

## Stony Pt. Rd. Shopping Center Total Building Area:

APN 145-040-022: 401 Stony Pt. Rd. 407 Stony Pt. Rd. 411 Stony Pt. Rd. 419 Stony Pt. Rd.

## APN 146-040-023:

421 Stony Pt. Rd. 425 Stony Pt. Rd. 429 Stony Pt. Rd. 437 Stony Pt. Rd.

### APN 146-040-024

441 Stony Pt. Rd. 443 Stony Pt. Rd. 445 Stony Pt. Rd. 447 Stony Pt. Rd. 449 Stony Pt. Rd. 451 Stony Pt. Rd. 453 Stony Pt. Rd.

APN: 156-040-025 461 Stony Pt. Rd.

APN: 146-040-026 4 63 Stony Pt. Rd.

## APN: 146-040-027

465 Stony Pt. Rd. 467 Stony Pt. Rd. 469 Stony Pt. Rd. 471 Stony Pt. Rd. 473 Stony Pt. Rd. 475 Stony Pt. Rd. 479 Stony Pt. Rd.

APN: 146-040-028 495 Stony Pt. Rd.

APN: 146-040-029 499 Stony Pt. Rd.

## 411 Stony Point Rd.:

(E) one story structure

APN: ZONING: General Plan: Lot Size:

146-040-022 CG Retail / Med Residential .96 acres

Construction Type: Overall building area:

SCALE: <sup>1</sup>/<sub>8</sub>" = 1'-0"