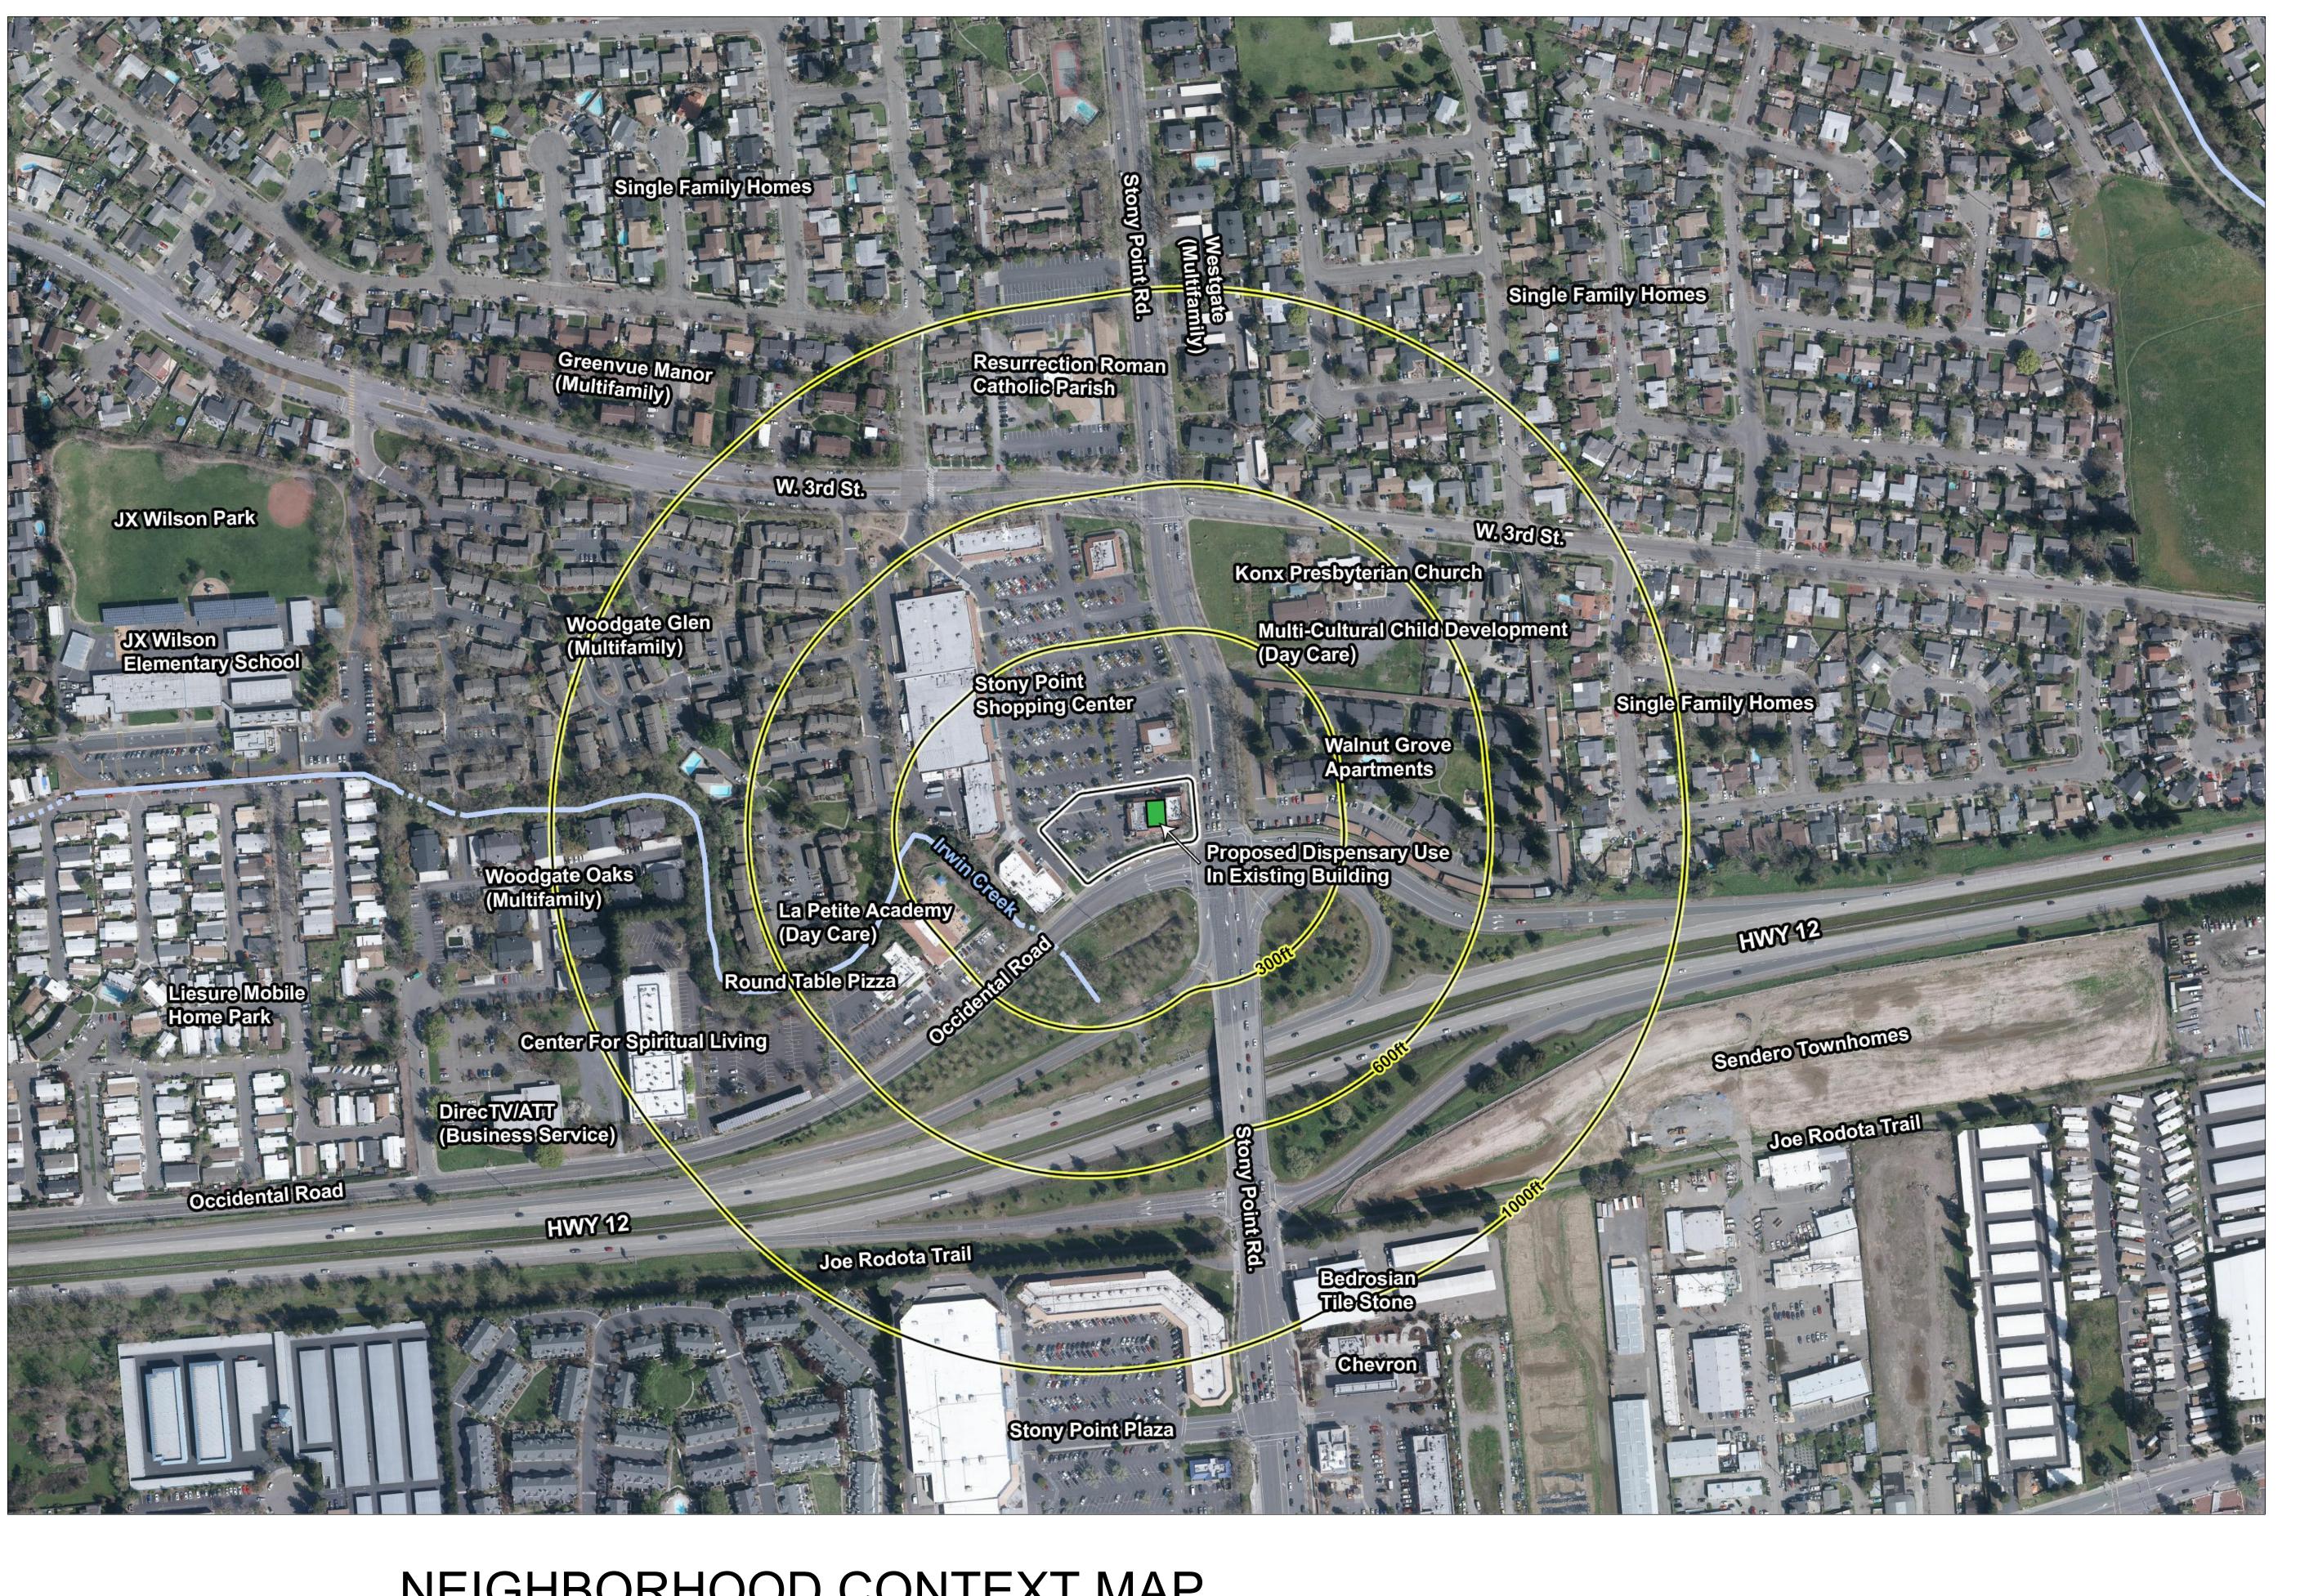

# NEIGHBORHOOD CONTEXT MAP

NOT TO SCALE

| ARCHITECT                                                                                  |  |
|--------------------------------------------------------------------------------------------|--|
|                                                                                            |  |
|                                                                                            |  |
| LEGEND                                                                                     |  |
|                                                                                            |  |
| REVISION                                                                                   |  |
|                                                                                            |  |
| DATE<br>FEB 11 2020                                                                        |  |
| PROJECT TITLE<br>STONY POINT<br>WELLNESS                                                   |  |
| FORMATA1DRAWNAMCHECKED-SCALEAs ShownPROJECT NUMBERDRAWING TITLENEIGHBORHOOD<br>CONTEXT MAP |  |
| DRAWING NUMBER PAPER SIZE REVISION 24 x 36                                                 |  |