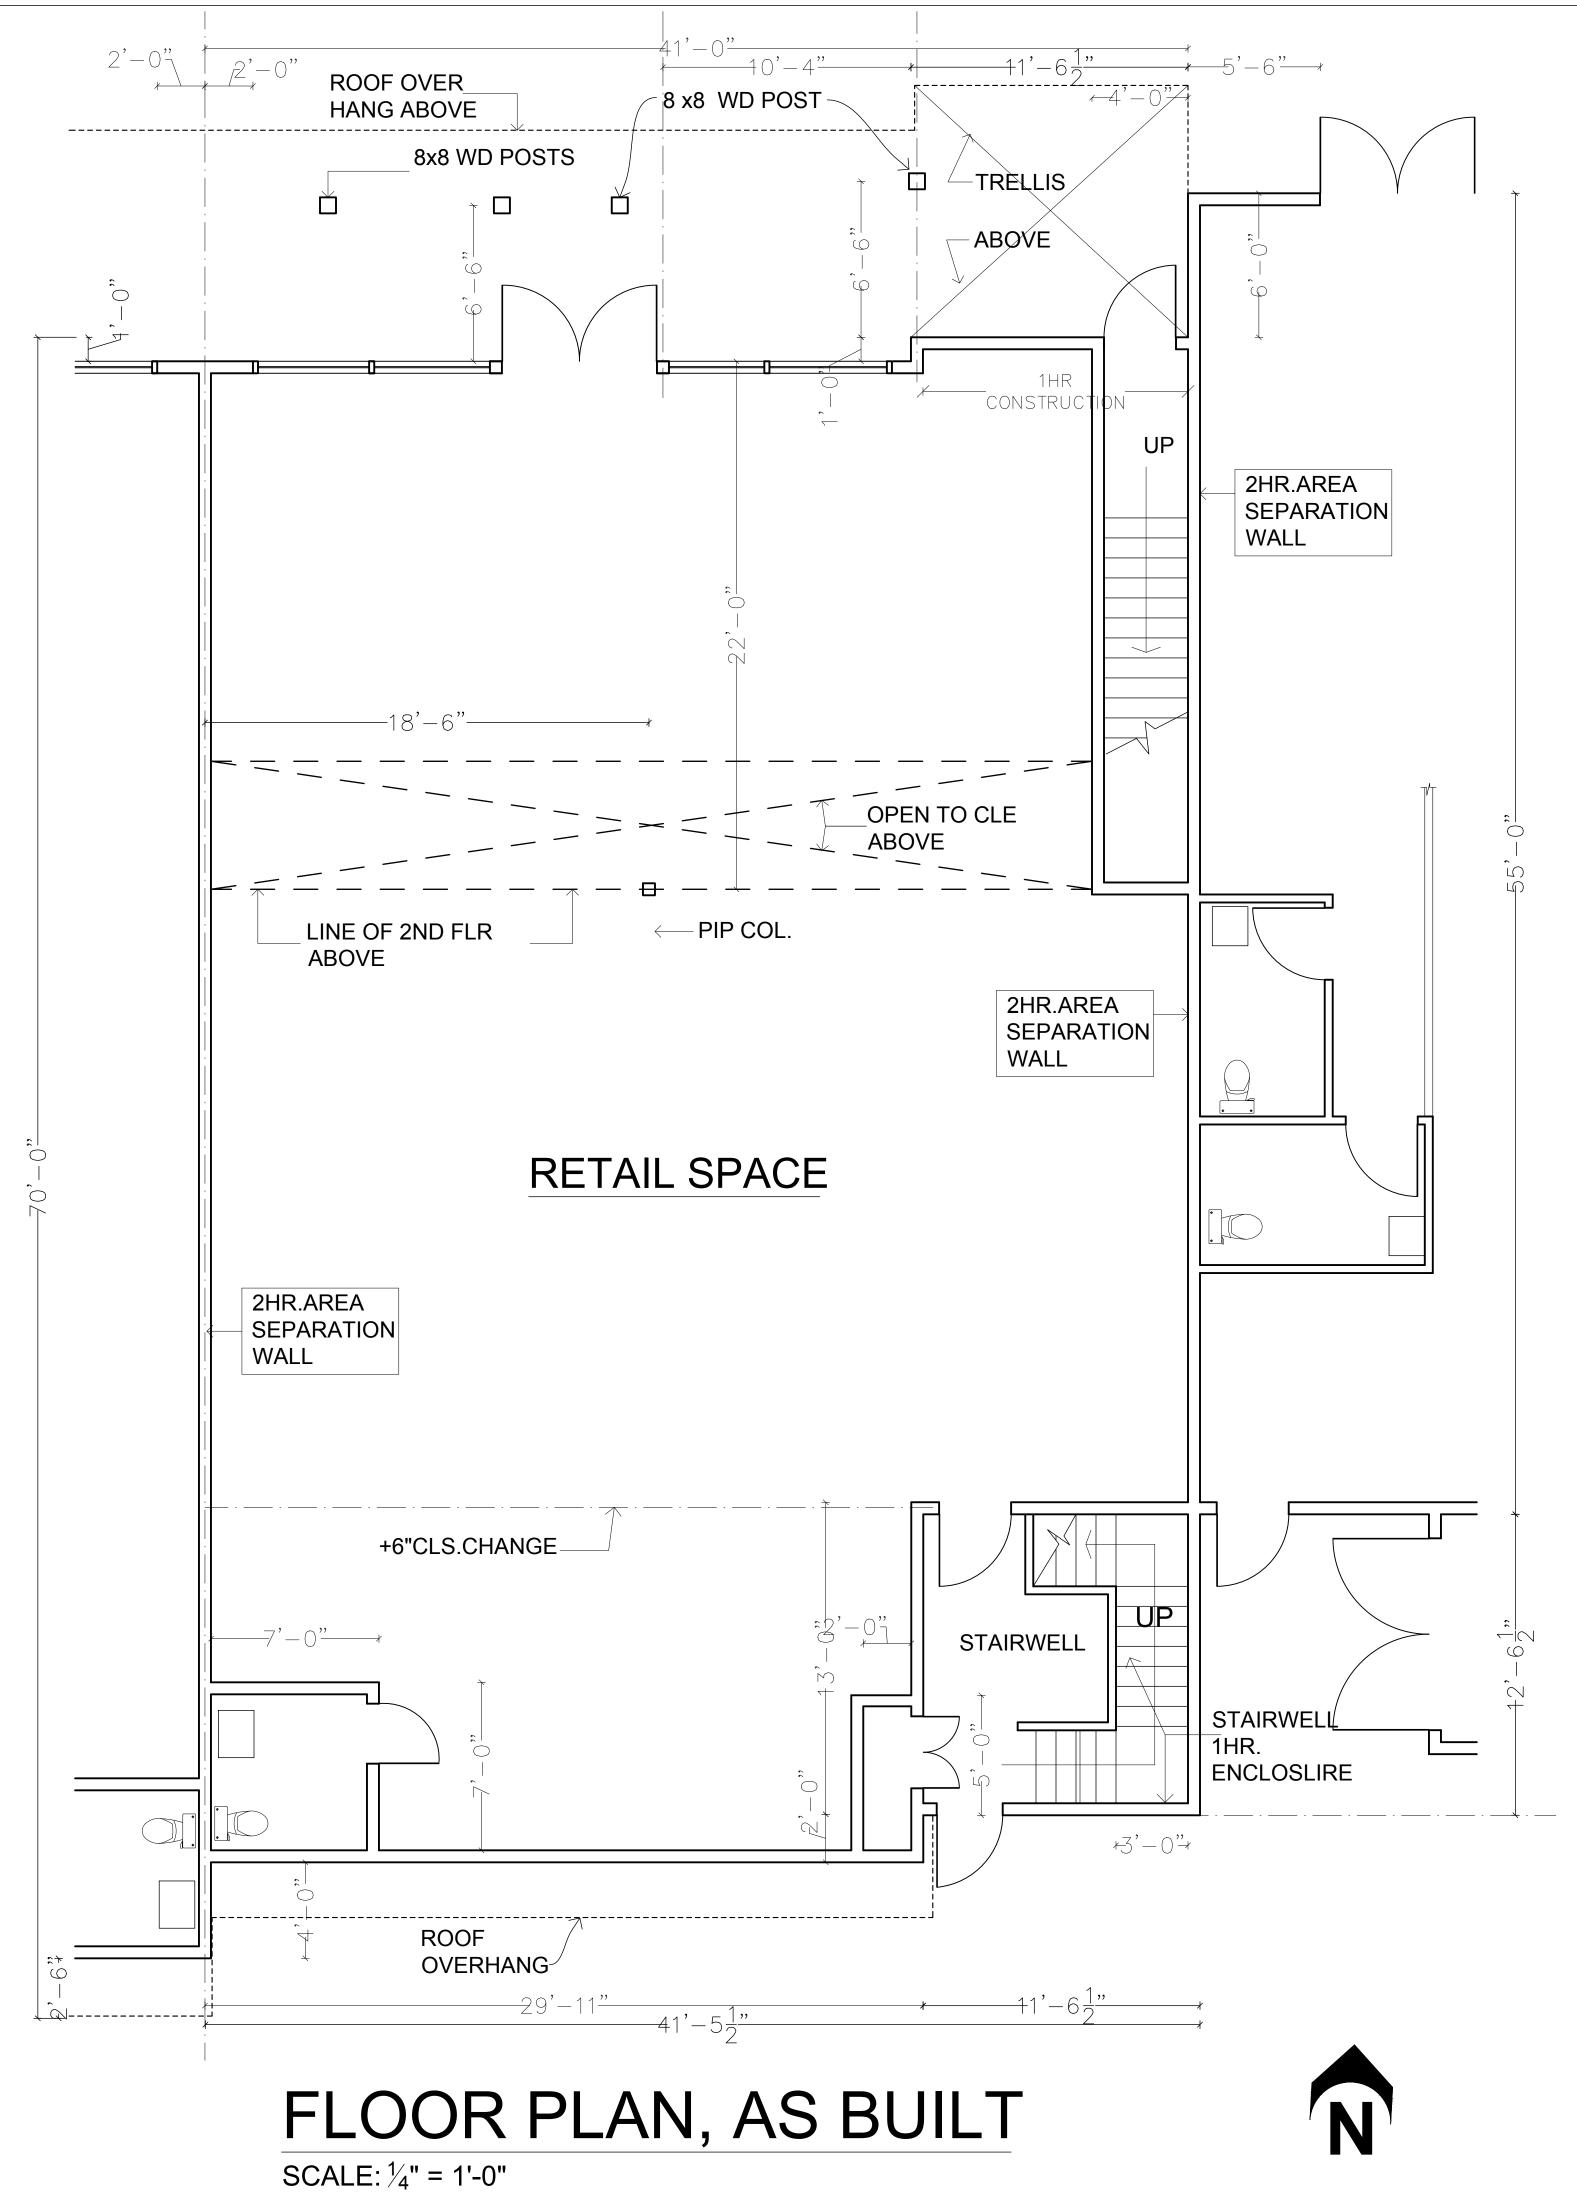

REVISION FEB 11 2020 PROJECT TITLE STONY POINT WELLNESS A1 AM As Shown PROJECT NUMBER DRAWING TITLE PARCEL SITE DRAWING NUMBER PAPER SIZE REVISION A005 24 x 36

| ARCHITECT                                                                              |
|----------------------------------------------------------------------------------------|
|                                                                                        |
| LEGEND                                                                                 |
| REVISION                                                                               |
| DATE<br>FEB 11 2020                                                                    |
| PROJECT TITLE<br>STONY POINT<br>WELLNESS                                               |
| FORMATA1DRAWNAMCHECKED-SCALEAs ShownPROJECT NUMBERDRAWING TITLEFLOOR PLAN,<br>AS BUILT |
| DRAWING NUMBER PAPER SIZE REVISION 24 x 36                                             |

## Floorplan Legend:

CUSTOMER ENTRANCE

EMPLOYEE ONLY BACK DOOR

CONTROLLED ACCESS AREA

## 411 Stony Point Rd.:

(E) one story structure

APN: ZONING: General Plan: Lot Size:

146-040-022 CG Retail / Med Residential .96 acres

Construction Type: Overall building area:

SCALE: <sup>1</sup>/<sub>8</sub>" = 1'-0"