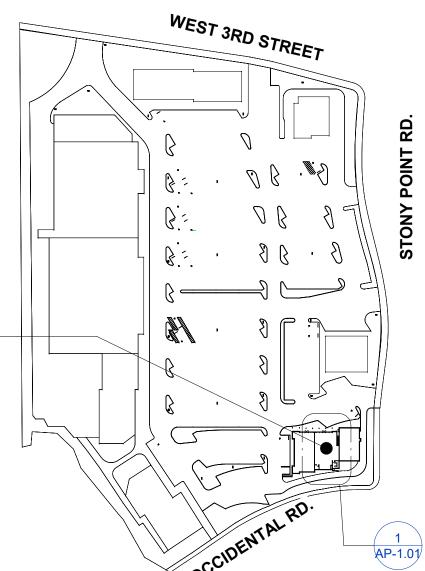

© 2020 Christopher M. Ryan, Architect, D.B.A. 4dPE

#411

2 Site - KEYPLAN 1" = 160'-0"