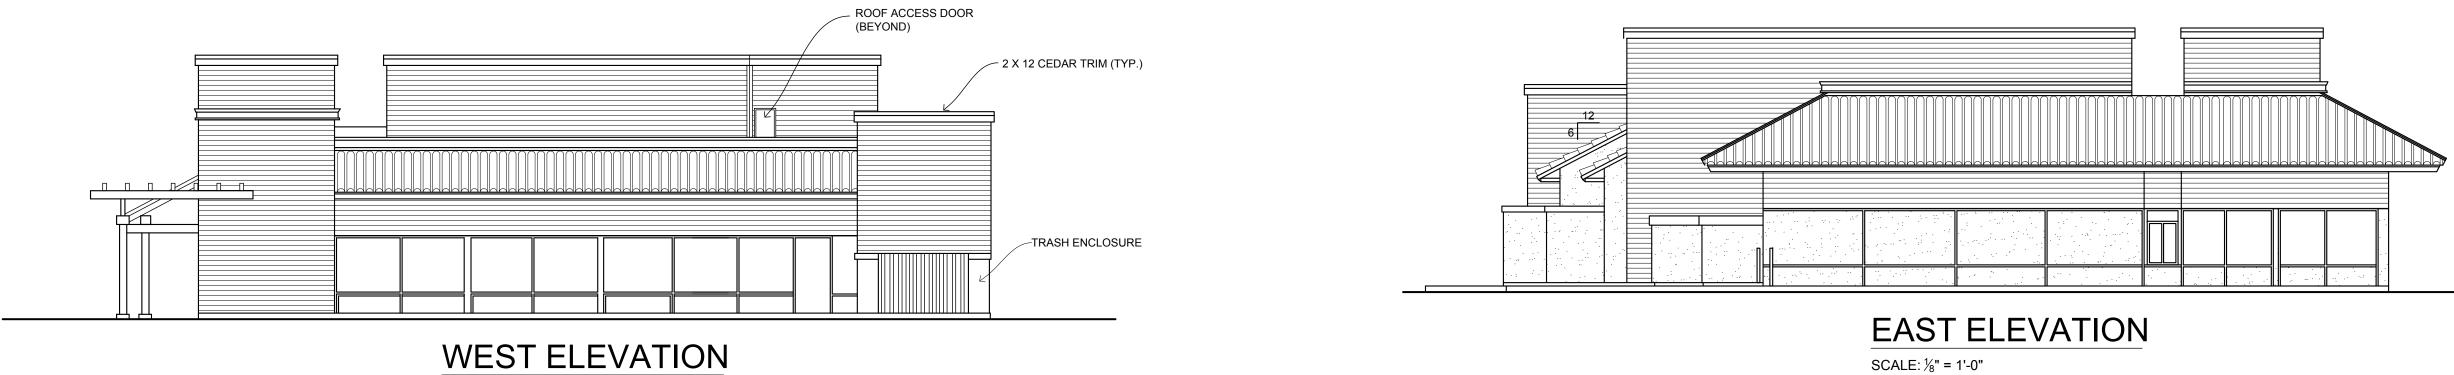

## NORTH ELEVATION

SCALE: <sup>1</sup>/<sub>8</sub>" = 1'-0"

| ARCHITECT                                                                 |
|---------------------------------------------------------------------------|
|                                                                           |
| LEGEND                                                                    |
|                                                                           |
| REVISION                                                                  |
| DATE<br>FEB 11 2020                                                       |
| PROJECT TITLE<br>STONY POINT<br>WELLNESS                                  |
| FORMATA1DRAWNAMCHECKED-SCALEAs ShownPROJECT NUMBERDRAWING TITLEELEVATIONS |
| DRAWING NUMBER PAPER SIZE REVISION 24 x 36                                |