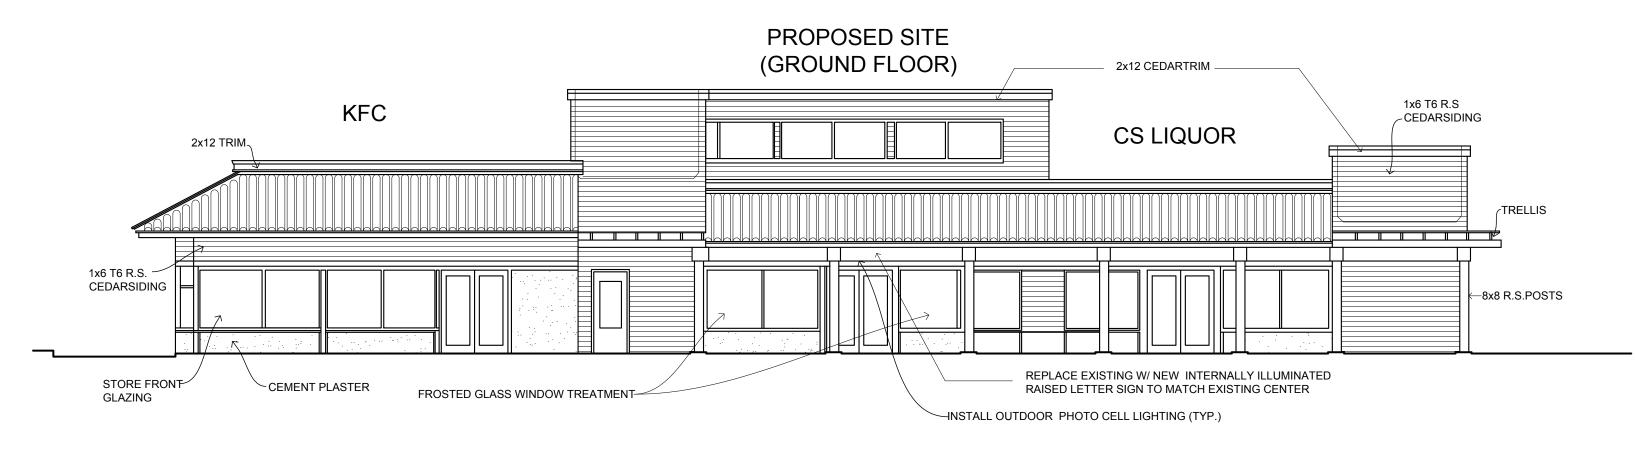

## NORTH ELEVATION

SCALE: <sup>1</sup>/<sub>8</sub>" = 1'-0"

| ARCHITECT                                                                 |
|---------------------------------------------------------------------------|
|                                                                           |
| LEGEND                                                                    |
|                                                                           |
| REVISION                                                                  |
| DATE<br>FEB 11 2020                                                       |
| PROJECT TITLE<br>STONY POINT<br>WELLNESS                                  |
| FORMATA1DRAWNAMCHECKED-SCALEAs ShownPROJECT NUMBERDRAWING TITLEELEVATIONS |
| DRAWING NUMBER PAPER SIZE REVISION 24 x 36                                |

# SHOPPING CENTER USES

NOT TO SCALE

|                                                                                                                                                                                                                                                                                                                                                                                                                                                                                                                                                                                                                                                                                                                          | ARCHITECT                                                                                                                                                                                                                                                              |
|--------------------------------------------------------------------------------------------------------------------------------------------------------------------------------------------------------------------------------------------------------------------------------------------------------------------------------------------------------------------------------------------------------------------------------------------------------------------------------------------------------------------------------------------------------------------------------------------------------------------------------------------------------------------------------------------------------------------------|------------------------------------------------------------------------------------------------------------------------------------------------------------------------------------------------------------------------------------------------------------------------|
|                                                                                                                                                                                                                                                                                                                                                                                                                                                                                                                                                                                                                                                                                                                          |                                                                                                                                                                                                                                                                        |
| LEGEND                                                                                                                                                                                                                                                                                                                                                                                                                                                                                                                                                                                                                                                                                                                   |                                                                                                                                                                                                                                                                        |
| <ol> <li>Carl's Jr.</li> <li>Exchange Bank - Stony<br/>Point</li> <li>KFC</li> <li>Proposed Dispensary,<br/>currently Joe Video and<br/>office space</li> <li>CS Liquor</li> <li>El Molino (market)</li> <li>El Patio Mexican Food</li> <li>China Garden Chinese<br/>Restaurant</li> <li>Launderland Coin-Op</li> <li>Peopleready</li> <li>Subway</li> <li>DivaNAILS</li> <li>Ocean Spa</li> <li>Domino's</li> <li>Cigarettes Cheaper</li> <li>Ocean Spa</li> <li>Oliver's Market Stony Point</li> <li>CVS/Pharmacy</li> <li>AIM Mail Center</li> <li>Café Tea</li> <li>Nails 4 U</li> <li>AT&amp;T</li> <li>Beauty Supply Plus</li> <li>Teriyaki Chicken Bowl</li> <li>StateFarm</li> <li>Stony Plaza Dental</li> </ol> | LEGEND         REVISION         DATE         FEB 11 2020         PROJECT TITLE         STONY POINT         WELLNESS         FORMAT         A1         DRAWING TITLE         SHOPPING         CENTER USES         DRAWING NUMBER         DRAWING NUMBER         24 x 36 |