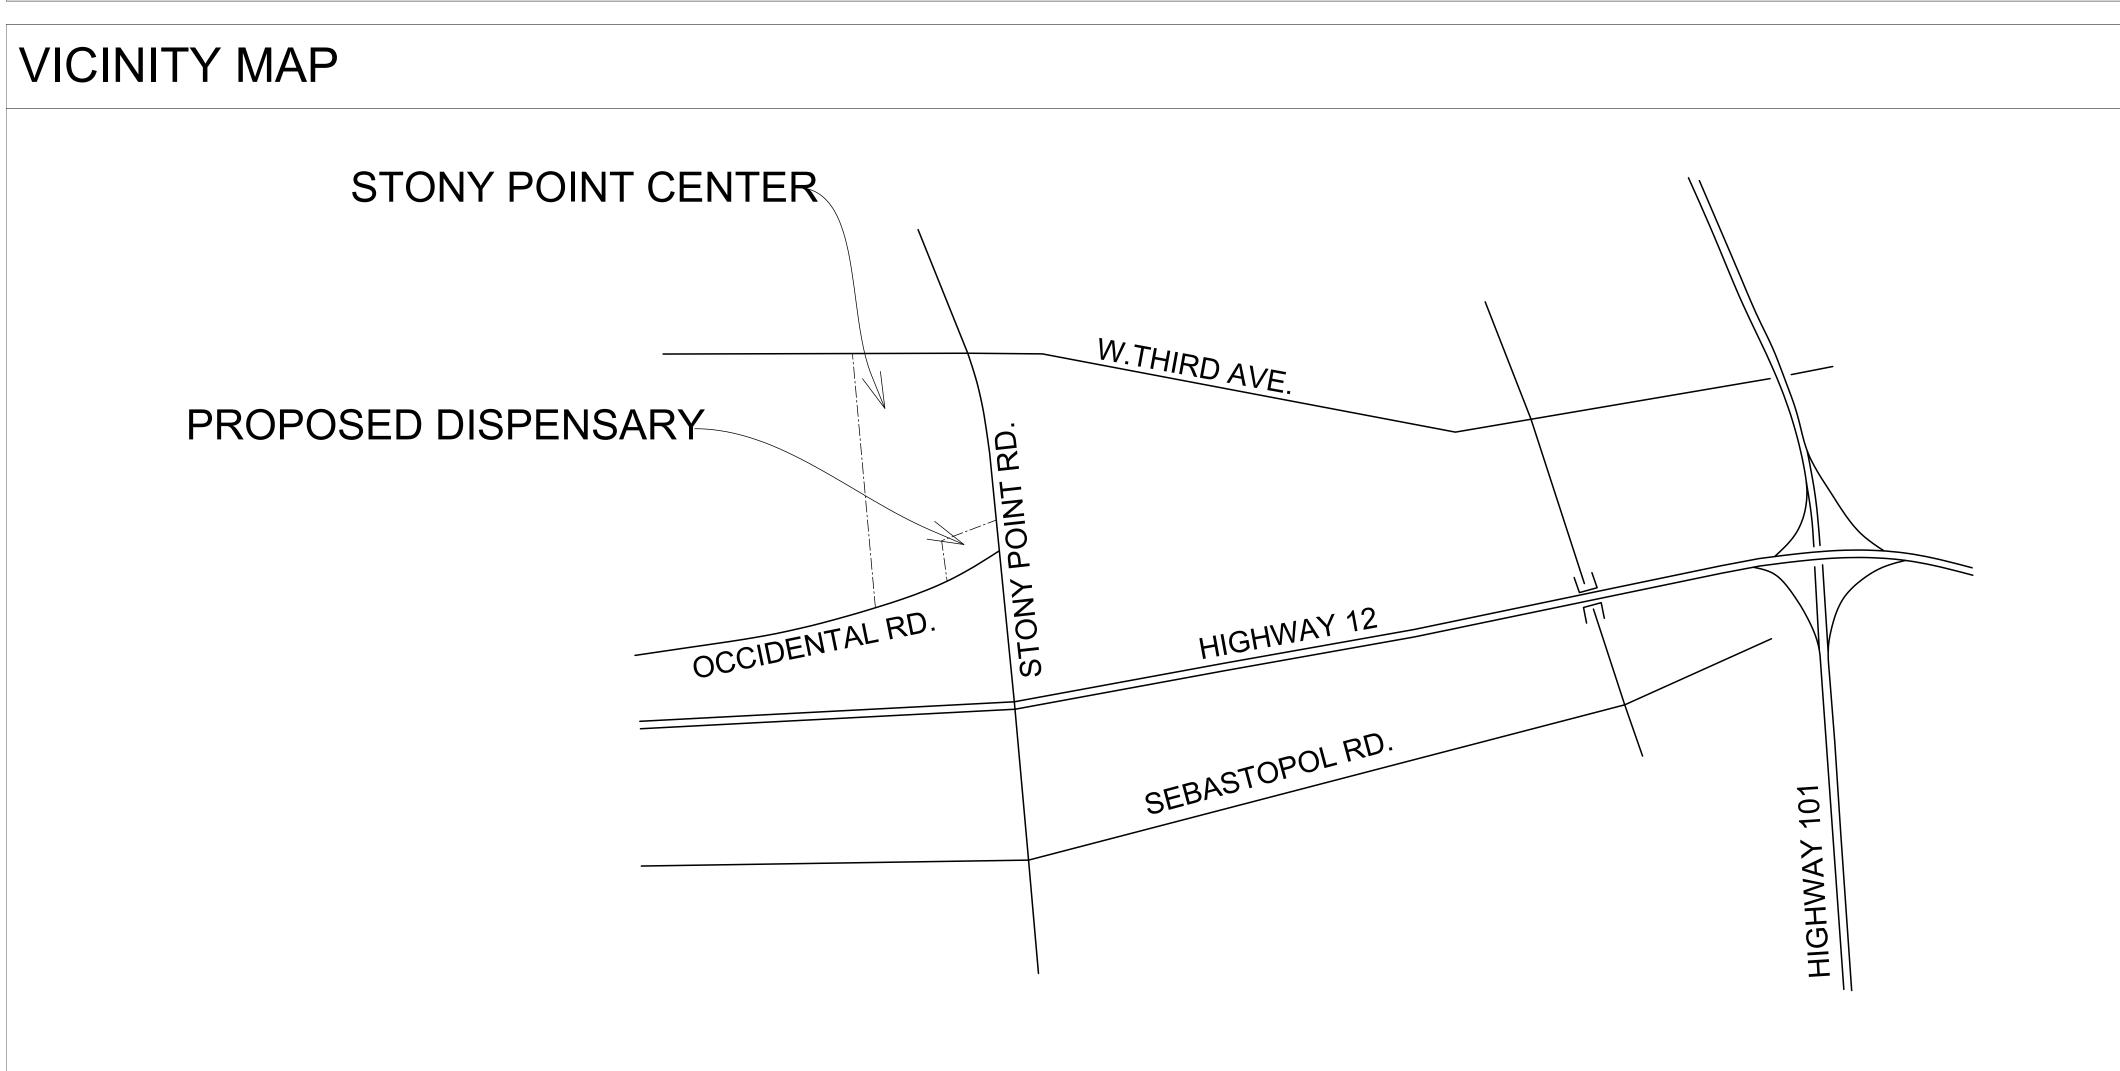

# **STONYPOINT WELLNESS**

## PROPOSED RETAIL CANNABIS DISPENSARY

# 411 STONY POINT RD SANTA ROSA, CA 95401





# VICINITY MAP

NOT TO SCALE









# NEIGHBORHOOD CONTEXT MAP

NOT TO SCALE

| ARCHITECT                                                                                  |  |
|--------------------------------------------------------------------------------------------|--|
|                                                                                            |  |
|                                                                                            |  |
| LEGEND                                                                                     |  |
|                                                                                            |  |
| REVISION                                                                                   |  |
|