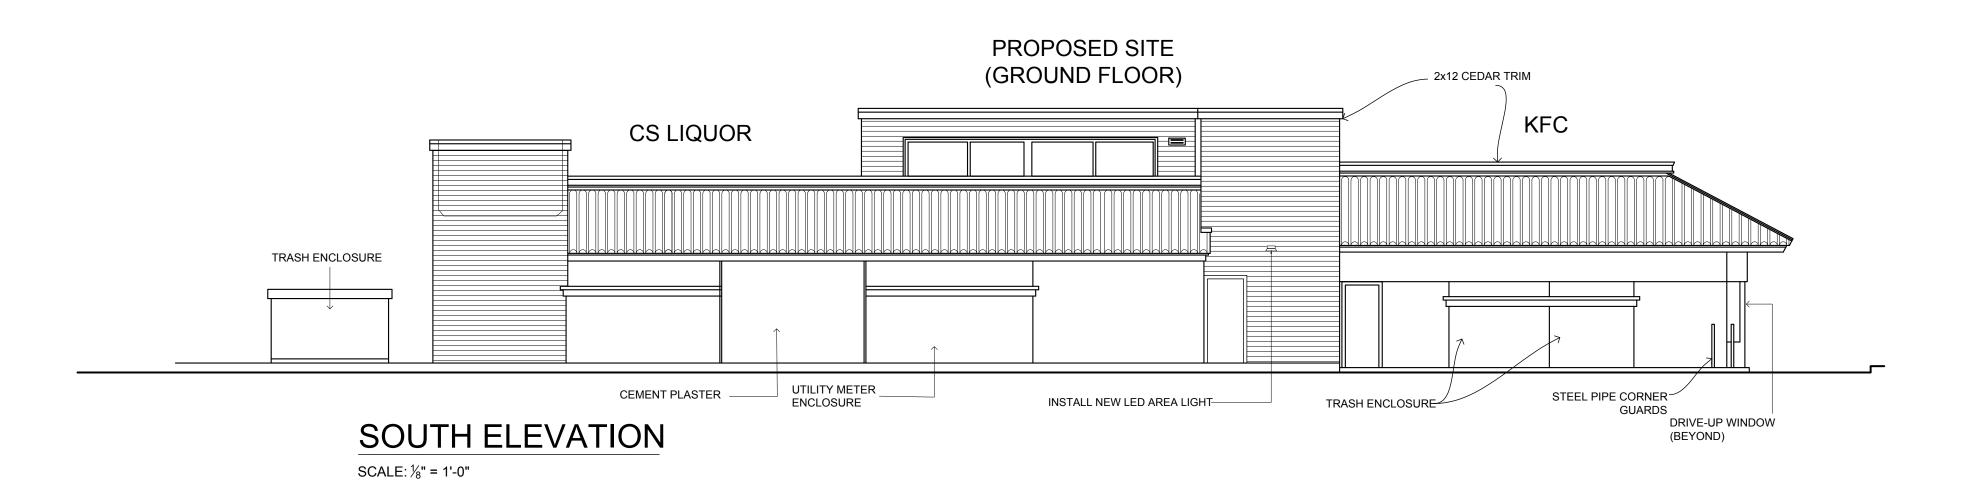

## 411 Stony Point Rd.:

(E) one story structure

APN: ZONING: General Plan: Lot Size:

146-040-022 CG Retail / Med Residential .96 acres

Construction Type: Overall building area:

SCALE: <sup>1</sup>/<sub>8</sub>" = 1'-0"