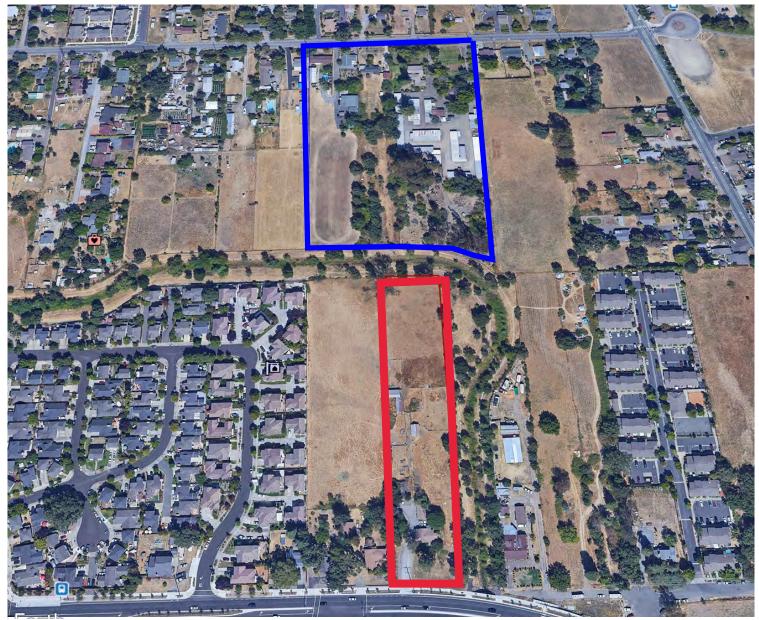

## 2222 Stony Point Road

Northern adjacent parcel

Looking east from Stony Point Rd onto Property to North of Subject Property

## 2244 Stony Point Road

Southern adjacent parcel

Looking east from Stony Point Rd onto Property to South of Subject Property