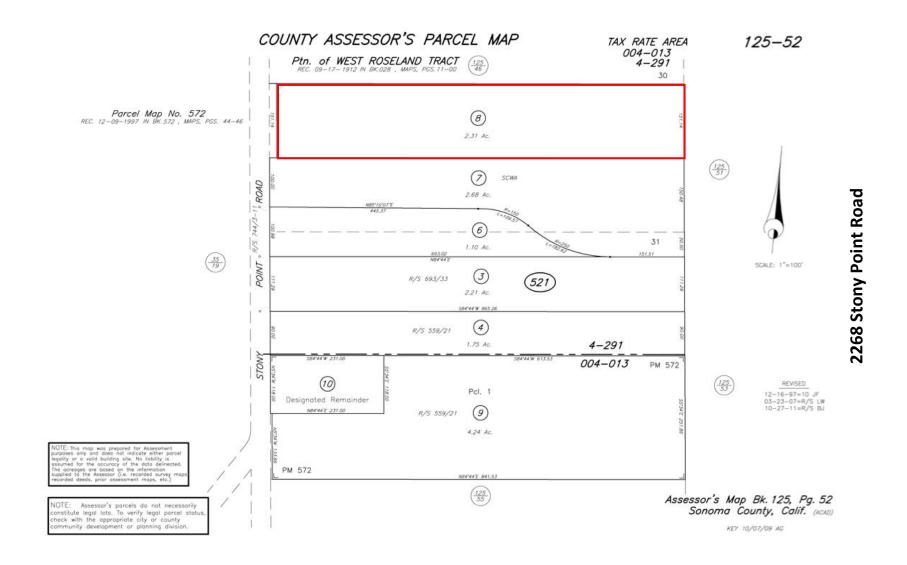

2268 Stony Point Road - Located on the East Side of Stony Point Road Approximately ¼ mile North of Hearn Ave., Santa Rosa, California

**ASSESSOR'S MAP OF PROJECT SITE** 