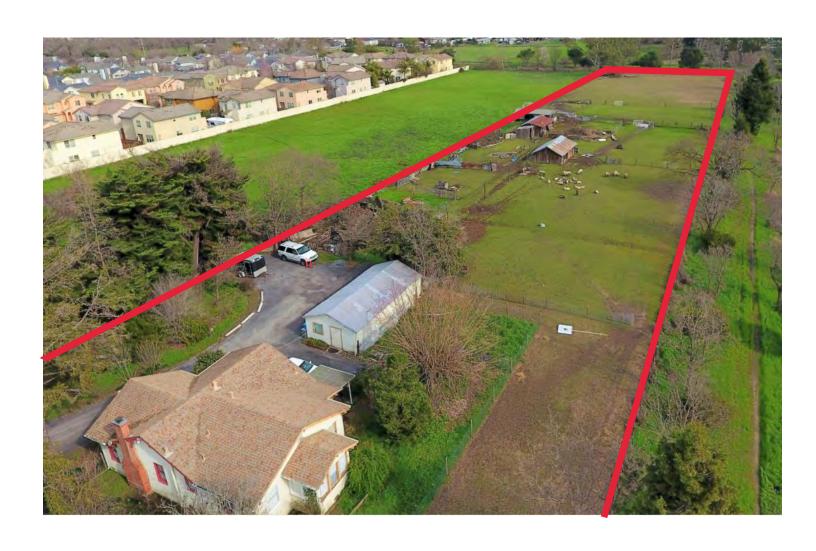

## Subject Parcel

Looking east from Stony Park Rd onto Subject Property

Aerial Photos of Subject Property