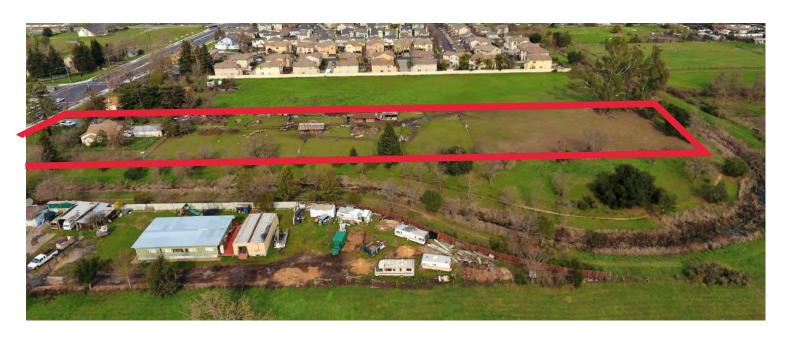

## Subject Parcel

Looking east from Stony Park Rd onto Subject Property

Aerial Photos of Subject Property