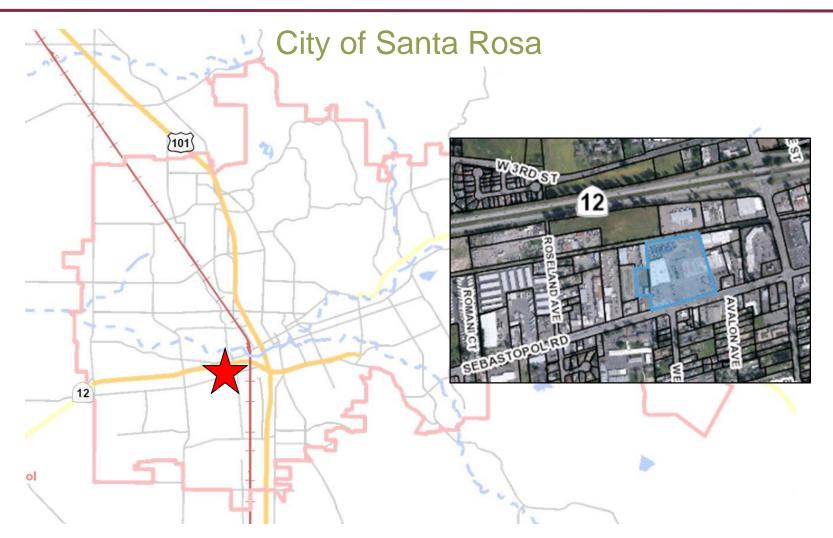

# Casa Roseland

### Minor Design Review

#### **Zoning Administrator**

June 1, 2021

Kristinae Toomians Senior Planner Planning and Economic Development



#### **Project Entitlements**

#### City Council Approved

Tentative Map

Subdivision of 7.41 acre into 5 parcels with streets & infrastructure for the planned Roseland Village Mixed Use Project.

**Density Bonus** 

175 units, including 75 AH units, when 133 is max GP density.

-----

3 Concessions:

Separate AH Bldg & Parcel

Phased AH Unit Dev

**Reduced Parking** 



# Project Location 665 & 883 Sebastopol Road





#### Planned Roseland Village

# TM and DB sets the stage for planned uses

Three 3-4 Story Apt Bldgs
Residential above
Commercial below

Public Plaza (1-acre)

Mercado (Food Vendor Site)

Civic Building
Community Serving Uses
Meeting Rooms





### **Approved Tentative Map**





### Site Plan





#### **Concept Design Review**

# On December 21, 2017, the Design Review Board reviewed Roseland Village.

- The Board recommended that the applicant bring back a preliminary design plan which provided more windows to engage the Mercado with the plaza;
- a separate distinct architectural style for each building to create variety;
- The Board encouraged a pavilion feel to open the buildings to the square, and suggested a mural or possibly color tile facing the plaza



## Renderings



**VI