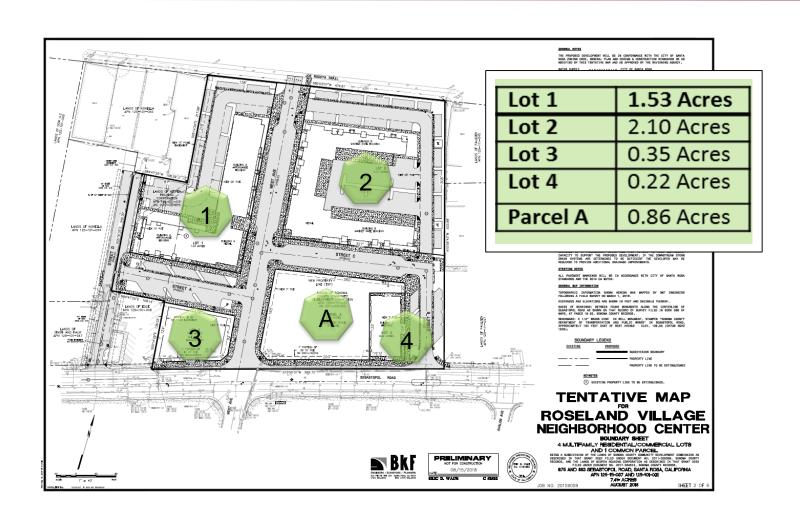

#### City Council Approved

Tentative Map

Subdivision of 7.41 acre into 5 parcels with streets & infrastructure for the planned Roseland Village Mixed Use Project.

**Density Bonus** 

175 units, including 75 AH units, when 133 is max GP density.

### **Approved Tentative Map**

### Site Plan