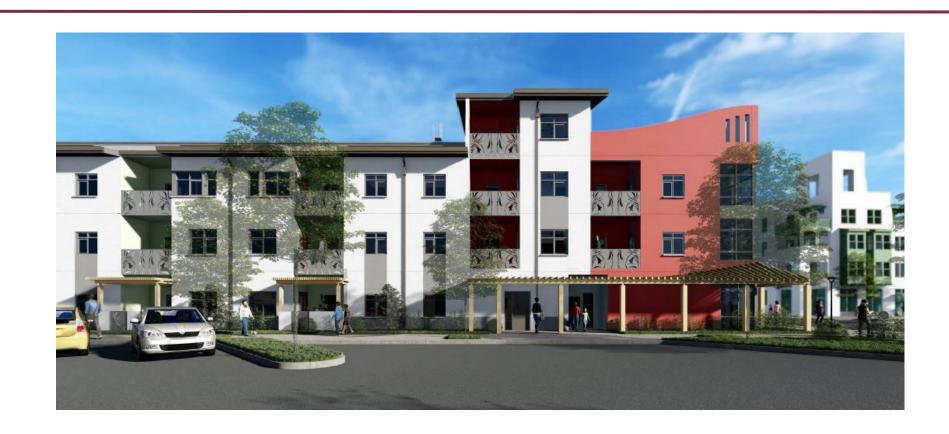

above
Commercial below

Public Plaza (1-acre)

Mercado (Food Vendor Site)

Civic Building
Community Serving Uses
Meeting Rooms





### **Approved Tentative Map**





### Site Plan





#### **Concept Design Review**

# On December 21, 2017, the Design Review Board reviewed Roseland Village.

- The Board recommended that the applicant bring back a preliminary design plan which provided more windows to engage the Mercado with the plaza;
- a separate distinct architectural style for each building to create variety;
- The Board encouraged a pavilion feel to open the buildings to the square, and suggested a mural or possibly color tile facing the plaza



## Renderings



**VIEW FROM FUTURE PARK ACROSS THE STREET** 



## Renderings



PARTIAL EAST ELEVATION AT LOBBY ENTRY



## Renderings



**Partial South Elevation** 



# Environmental Review California Environmental Quality Act (CEQA)

#### **Two Applicable CEQA Exemptions**

PRC 65183 (Consistent with Specific Plan)
PRC 65457 (Residential Project Pursuant to Specific Plan)

- Consistent Land use and design.
- No particular effects or site conditions.
- No unanalyzed impacts.





Kristinae Toomians Senior Planner Planning and Economic Development KToomians@srcity.org (707) 543-4692