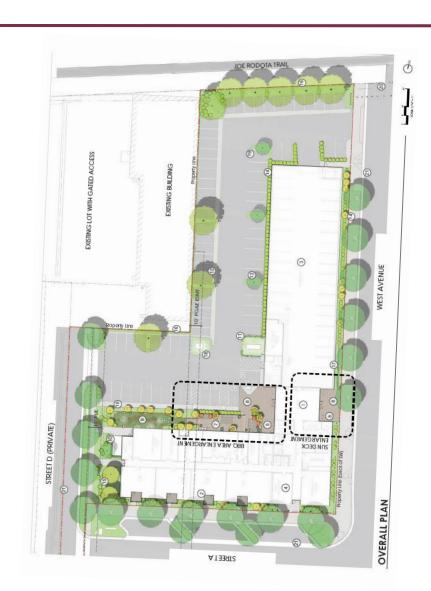

, 2021

Kristinae Toomians Senior Planner Planning and Economic Development



#### **Project Entitlements**

#### City Council Approved

Tentative Map

Subdivision of 7.41 acre into 5 parcels with streets & infrastructure for the planned Roseland Village Mixed Use Project.

**Density Bonus** 

175 units, including 75 AH units, when 133 is max GP density.

-----

3 Concessions:

Separate AH Bldg & Parcel

Phased AH Unit Dev

**Reduced Parking** 



# Project Location 665 & 883 Sebastopol Road





#### Planned Roseland Village

# TM and DB sets the stage for planned uses

Three 3-4 Story Apt Bldgs
Residential above
Commercial below

Public Plaza (1-acre)

Mercado (Food Vendor Site)

Civic Building
Community Serving Uses
Meeting Rooms





### **Approved Tentative Map**





### Site Plan





#### **Concept Design Review**

# On December 21, 2017, the Design Review Board reviewed Roseland Village.

- The Board recommended that the applicant bring back a preliminary design plan which provided more windows to engage the Mercado with the plaza;
- a separate distinct architectural style for each building to create variety;
- The Board encouraged a pavilion feel to open the buildings to the square, and suggested a mural or possibly color tile facing the plaza



## Renderings



**VIEW FROM FUTURE PARK ACROSS THE STREET** 



## Renderings



PARTIAL EAST ELEVATION AT LOBBY ENTRY



## Renderings



**Partial South Elevation** 



# Environmental Review California Environmental Quality Act (CEQA)

#### **Two Applicable CEQA Exemptions**

PRC 65183 (Consistent with Specific Plan)