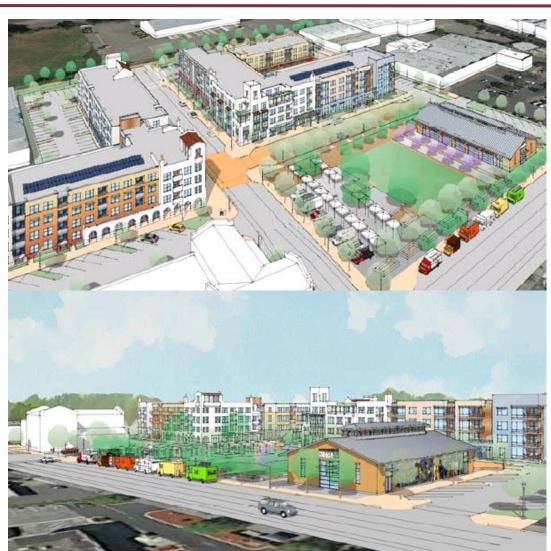

# TM and DB sets the stage for planned uses

Three 3-4 Story Apt Bldgs
Residential above
Commercial below

Public Plaza (1-acre)

Mercado (Food Vendor Site)

Civic Building
Community Serving Uses
Meeting Rooms

# On December 21, 2017, the Design Review Board reviewed Roseland Village.

- The Board recommended that the applicant bring back a preliminary design plan which provided more windows to engage the Mercado with the plaza;
- a separate distinct architectural style for each building to create variety;
- The Board encouraged a pavilion feel to open the buildings to the square, and suggested a mural or possibly color tile facing the plaza