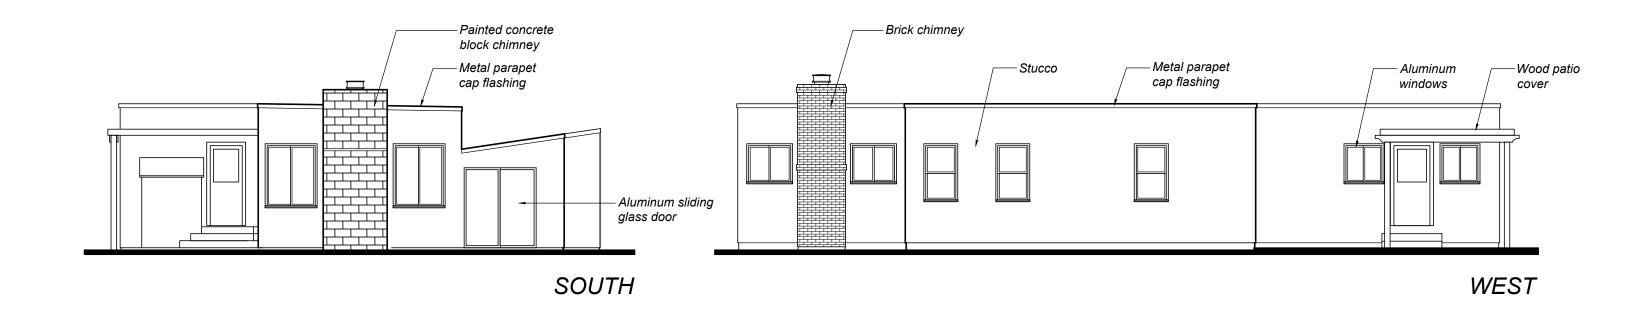

PROJECT LOCATION: 238 CARRILLO STREET, SANTA ROSA

ASSESSOR PARCEL #: 180-740-058
ZONING: R-3-18-H
SITE AREA: 0.16 ACRES

NUMBER OF UNITS: 1 SINGLE FAMILY RESIDENCE

BUILDING AREA:

 EXISTING AREA:
 1,488 S.F.

 ADDITION:
 228 S.F.

 GARAGE:
 256 S.F.

 TOTAL:
 1,972 S.F.

PARKING REQUIRED: 4 SPACES

PARKING PROVIDED: 1 COVERED SPACE IN GARAGE, ONE SPACE IN DRIVE, 2 SPACES STREET PARKING

IN FRONT OF THE RESIDENCE





City of Santa Rosa

May 10/2021

Planning & Economic

Development Department

SITE PLAN

SMELTZ RESIDENCE

SCALE: 3/32 = 1'-0"









11/23/20



238 CARRILLO STREET



238 CARRILLO STREET



238 CARRILLO STREET



240 CARRILLO STREET



238 CARRILLO STREET



234 & 228 CARRILLO STREET

SMELTZ RESIDENCE



# EXISTING FLOOR PLAN











## PROPOSED FLOOR PLAN











## **EXISTING EXTERIOR ELEVATIONS**









## PROPOSED EXTERIOR ELEVATIONS