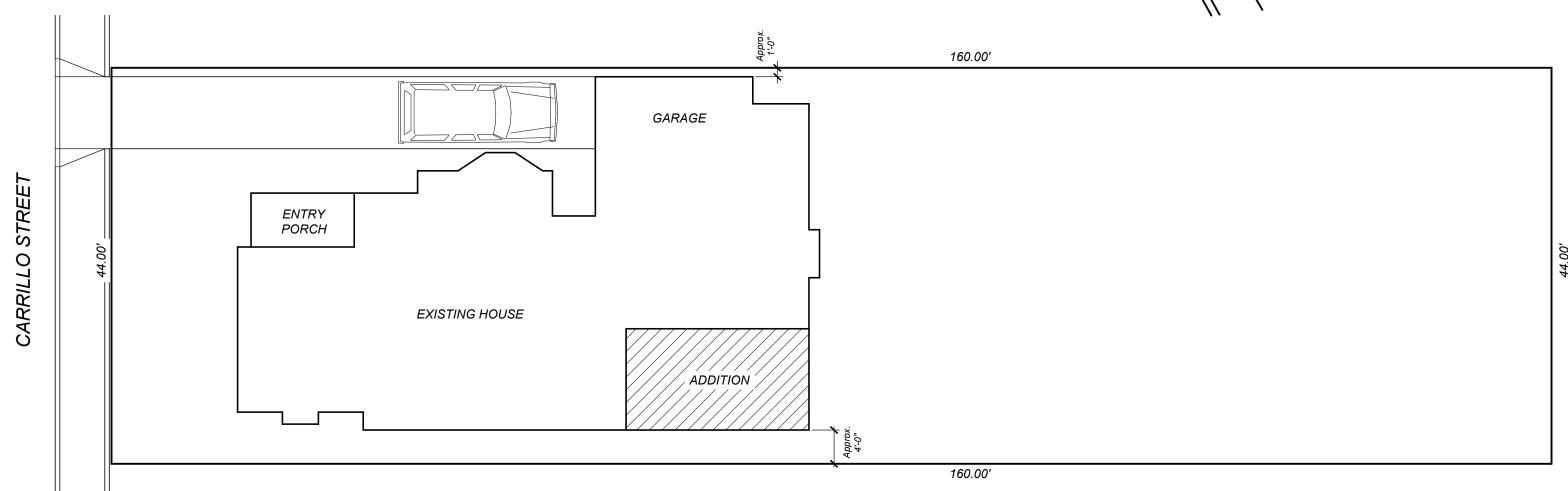

#### PROJECT DATA

PROJECT LOCATION: 238 CARRILLO STREET, SANTA ROSA

ASSESSOR PARCEL #: 180-740-058
ZONING: R-3-18-H
SITE AREA: 0.16 ACRES

NUMBER OF UNITS: 1 SINGLE FAMILY RESIDENCE

BUILDING AREA:

 EXISTING AREA:
 1,488 S.F.

 ADDITION:
 228 S.F.

 GARAGE:
 256 S.F.

 TOTAL:
 1,972 S.F.

PARKING REQUIRED: 4 SPACES

PARKING PROVIDED: 1 COVERED SPACE IN GARAGE, ONE SPACE IN DRIVE, 2 SPACES STREET PARKING

IN FRONT OF THE RESIDENCE

City of Santa Rosa

May 10/2021

Planning & Economic

Development Department

SITE PLAN

SMELTZ RESIDENCE

SCALE: 3/32 = 1'-0"

11/23/20

238 CARRILLO STREET