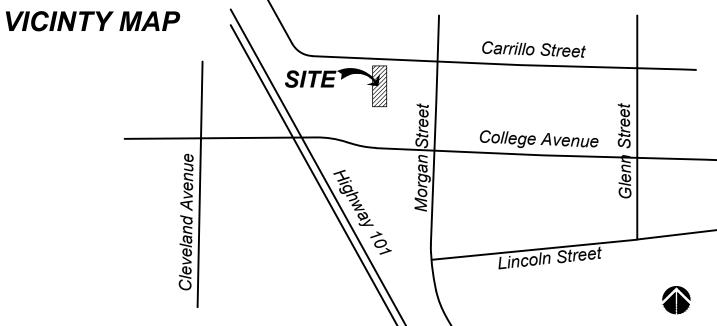

#### PROJECT DATA

PROJECT LOCATION: 238 CARRILLO STREET, SANTA ROSA

ASSESSOR PARCEL #: 180-740-058
ZONING: R-3-18-H
SITE AREA: 0.16 ACRES

NUMBER OF UNITS: 1 SINGLE FAMILY RESIDENCE

BUILDING AREA:

 EXISTING AREA:
 1,488 S.F.

May 10/2021

Planning & Economic

Development Department

SITE PLAN

SMELTZ RESIDENCE

SCALE: 3/32 = 1'-0"

11/23/20

238 CARRILLO STREET