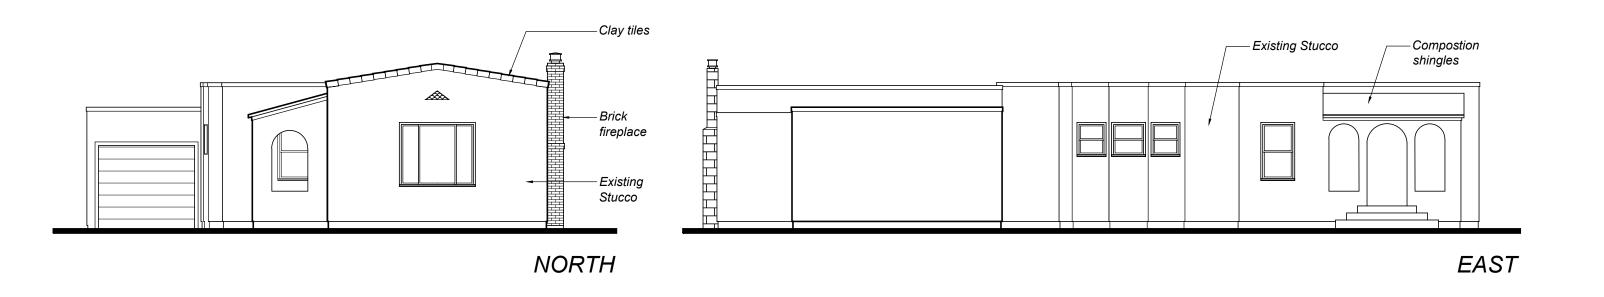

NTA ROSA

ASSESSOR PARCEL #: 180-740-058
ZONING: R-3-18-H
SITE AREA: 0.16 ACRES

NUMBER OF UNITS: 1 SINGLE FAMILY RESIDENCE

BUILDING AREA:

 EXISTING AREA:
 1,488 S.F.

 ADDITION:
 228 S.F.

 GARAGE:
 256 S.F.

 TOTAL:
 1,972 S.F.

PARKING REQUIRED: 4 SPACES

PARKING PROVIDED: 1 COVERED SPACE IN GARAGE, ONE SPACE IN DRIVE, 2 SPACES STREET PARKING

IN FRONT OF THE RESIDENCE





City of Santa Rosa

May 10/2021

Planning & Economic

Development Department

SITE PLAN

SMELTZ RESIDENCE

SCALE: 3/32 = 1'-0"









11/23/20



238 CARRILLO STREET



238 CARRILLO STREET



238 CARRILLO STREET



240 CARRILLO STREET



238 CARRILLO STREET



234 & 228 CARRILLO STREET

SMELTZ RESIDENCE



# EXISTING FLOOR PLAN











## PROPOSED FLOOR PLAN











## **EXISTING EXTERIOR ELEVATIONS**









## PROPOSED EXTERIOR ELEVATIONS