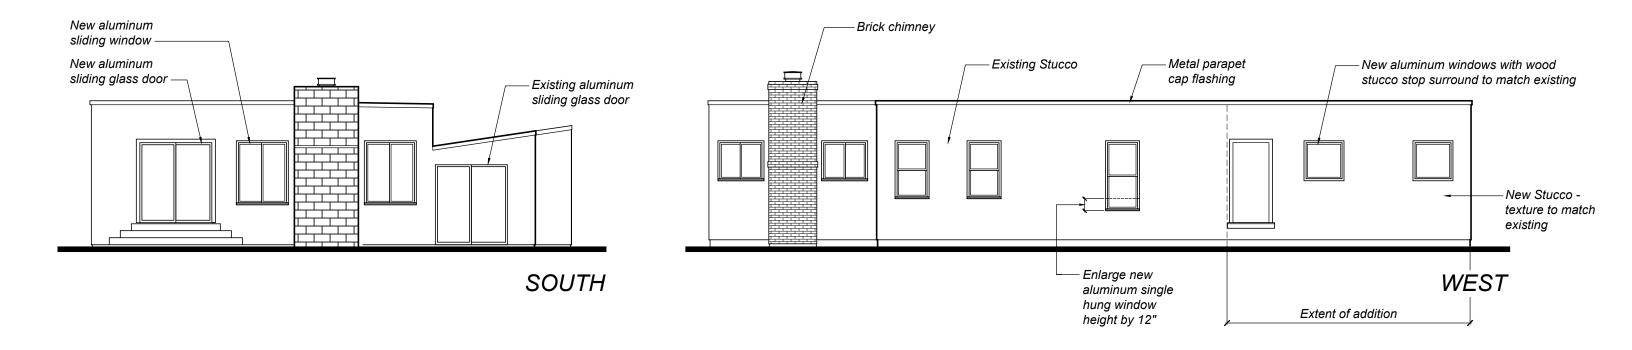

A ROSA

ASSESSOR PARCEL #: 180-740-058
ZONING: R-3-18-H
SITE AREA: 0.16 ACRES

NUMBER OF UNITS: 1 SINGLE FAMILY RESIDENCE

BUILDING AREA:

 EXISTING AREA:
 1,488 S.F.

 ADDITION:
 228 S.F.

 GARAGE:
 256 S.F.

 TOTAL:
 1,972 S.F.

PARKING REQUIRED: 4 SPACES

PARKING PROVIDED: 1 COVERED SPACE IN GARAGE, ONE SPACE IN DRIVE, 2 SPACES STREET PARKING

IN FRONT OF THE RESIDENCE





City of Santa Rosa

May 10/2021

Planning & Economic

Development Department

SITE PLAN

SMELTZ RESIDENCE

SCALE: 3/32 = 1'-0"









11/23/20



238 CARRILLO STREET



238 CARRILLO STREET



238 CARRILLO STREET



240 CARRILLO STREET



238 CARRILLO STREET



234 & 228 CARRILLO STREET

SMELTZ RESIDENCE



# EXISTING FLOOR PLAN











## PROPOSED FLOOR PLAN











## **EXISTING EXTERIOR ELEVATIONS**









## PROPOSED EXTERIOR ELEVATIONS