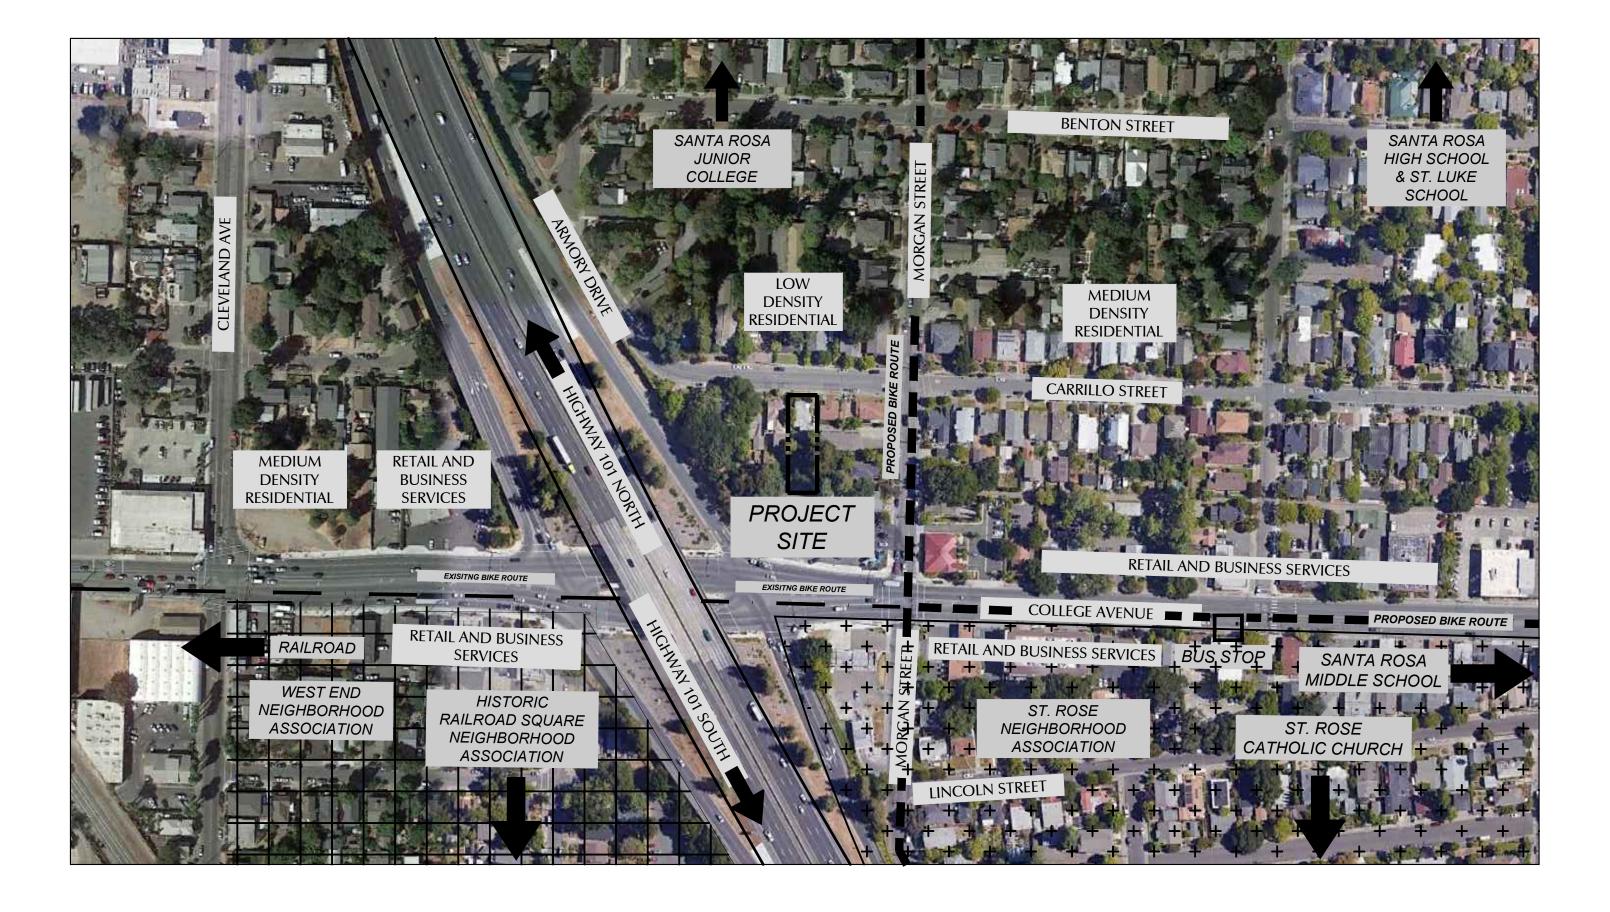

#### PROJECT DATA

PROJECT LOCATION: 238 CARRILLO STREET, SANTA ROSA

ASSESSOR PARCEL #: 180-740-058
ZONING: R-3-18-H
SITE AREA: 0.16 ACRES

NUMBER OF UNITS: 1 SINGLE FAMILY RESIDENCE

BUILDING AREA:

 EXISTING AREA:
 1,488 S.F.

May 10/2021

Planning & Economic

Development Department

SITE PLAN

SMELTZ RESIDENCE

SCALE: 3/32 = 1'-0"

11/23/20

238 CARRILLO STREET