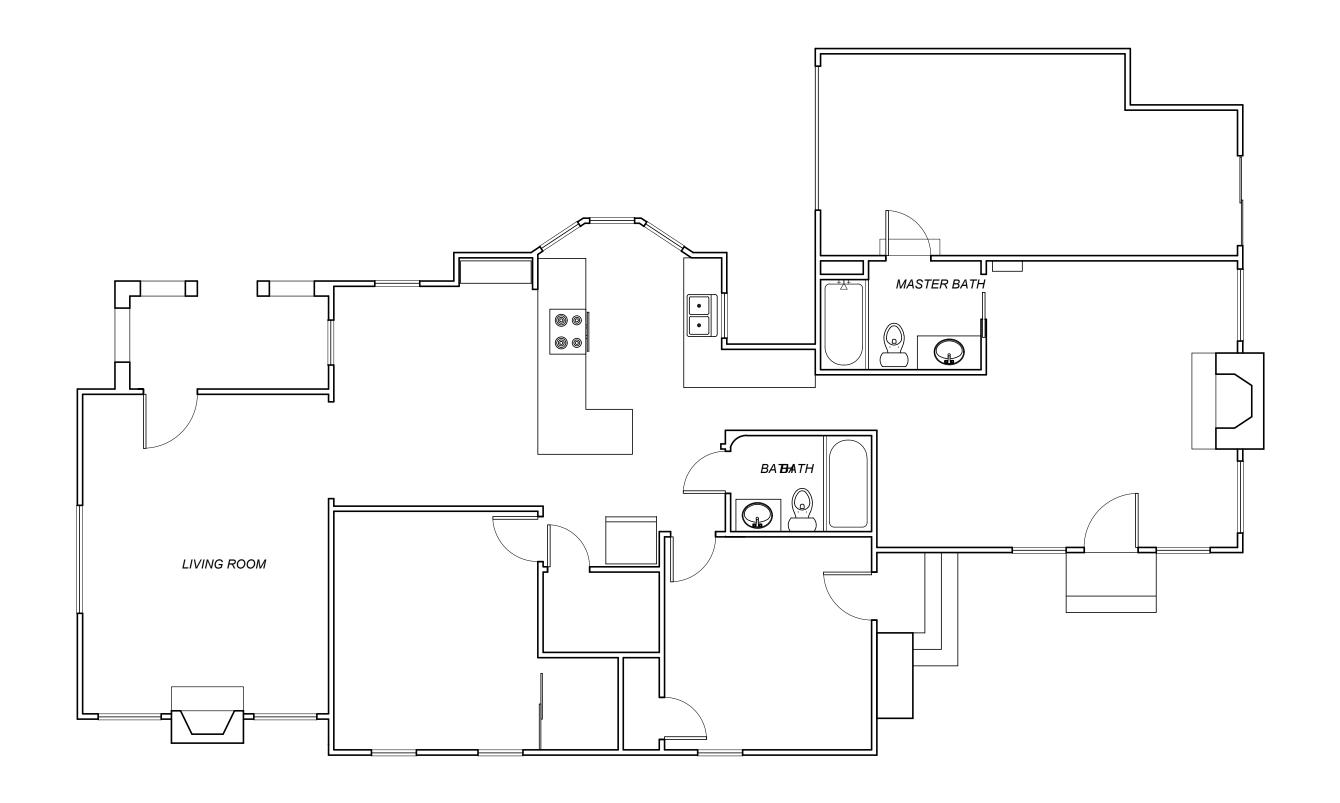

#### PROJECT DATA

PROJECT LOCATION: 238 CARRILLO STREET, SANTA ROSA

ASSESSOR PARCEL #: 180-740-058
ZONING: R-3-18-H
SITE AREA: 0.16 ACRES

NUMBER OF UNITS: 1 SINGLE FAMILY RESIDENCE

BUILDING AREA:

 EXISTING AREA:
 1,488 S.F.

 ADDITION:
 228 S.F.

 GARAGE:
 256 S.F.

 TOTAL:
 1,972 S.F.

PARKING REQUIRED: 4 SPACES

PARKING PROVIDED: 1 COVERED SPACE IN GARAGE, ONE SPACE IN DRIVE, 2 SPACES STREET PARKING

IN FRONT OF THE RESIDENCE





City of Santa Rosa

May 10/2021

Planning & Economic

Development Department

SITE PLAN

SMELTZ RESIDENCE

SCALE: 3/32 = 1'-0"









11/23/20



238 CARRILLO STREET



238 CARRILLO STREET



238 CARRILLO STREET



240 CARRILLO STREET



238 CARRILLO STREET



234 & 228 CARRILLO STREET

SMELTZ RESIDENCE



# EXISTING FLOOR PLAN











## PROPOSED FLOOR PLAN











## **EXISTING EXTERIOR ELEVATIONS**









## PROPOSED EXTERIOR ELEVATIONS