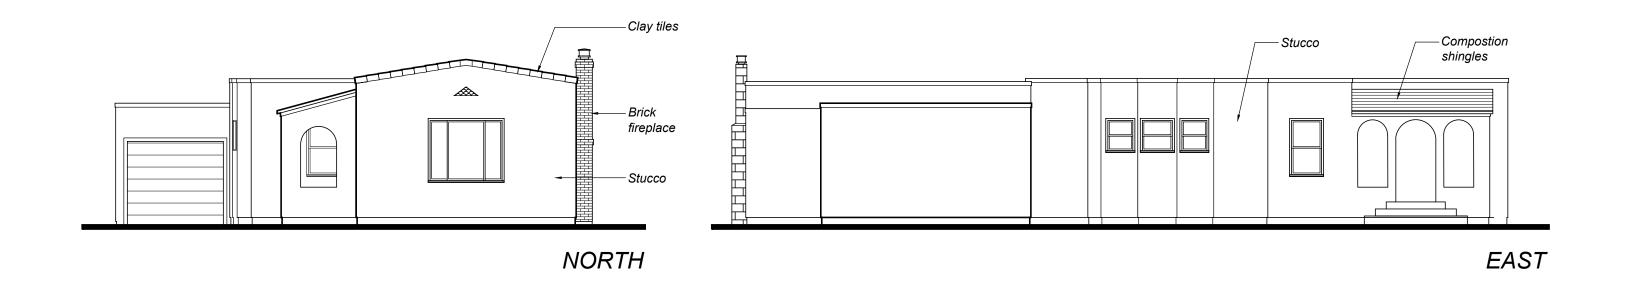

TA

PROJECT LOCATION: 238 CARRILLO STREET, SANTA ROSA

ASSESSOR PARCEL #: 180-740-058
ZONING: R-3-18-H
SITE AREA: 0.16 ACRES

NUMBER OF UNITS: 1 SINGLE FAMILY RESIDENCE

BUILDING AREA:

 EXISTING AREA:
 1,488 S.F.

 ADDITION:
 228 S.F.

 GARAGE:
 256 S.F.

 TOTAL:
 1,972 S.F.

PARKING REQUIRED: 4 SPACES

PARKING PROVIDED: 1 COVERED SPACE IN GARAGE, ONE SPACE IN DRIVE, 2 SPACES STREET PARKING

IN FRONT OF THE RESIDENCE





City of Santa Rosa

May 10/2021

Planning & Economic

Development Department

SITE PLAN

SMELTZ RESIDENCE

SCALE: 3/32 = 1'-0"









11/23/20



238 CARRILLO STREET



238 CARRILLO STREET



238 CARRILLO STREET



240 CARRILLO STREET



238 CARRILLO STREET



234 & 228 CARRILLO STREET

SMELTZ RESIDENCE



# EXISTING FLOOR PLAN











## PROPOSED FLOOR PLAN











## **EXISTING EXTERIOR ELEVATIONS**









## PROPOSED EXTERIOR ELEVATIONS