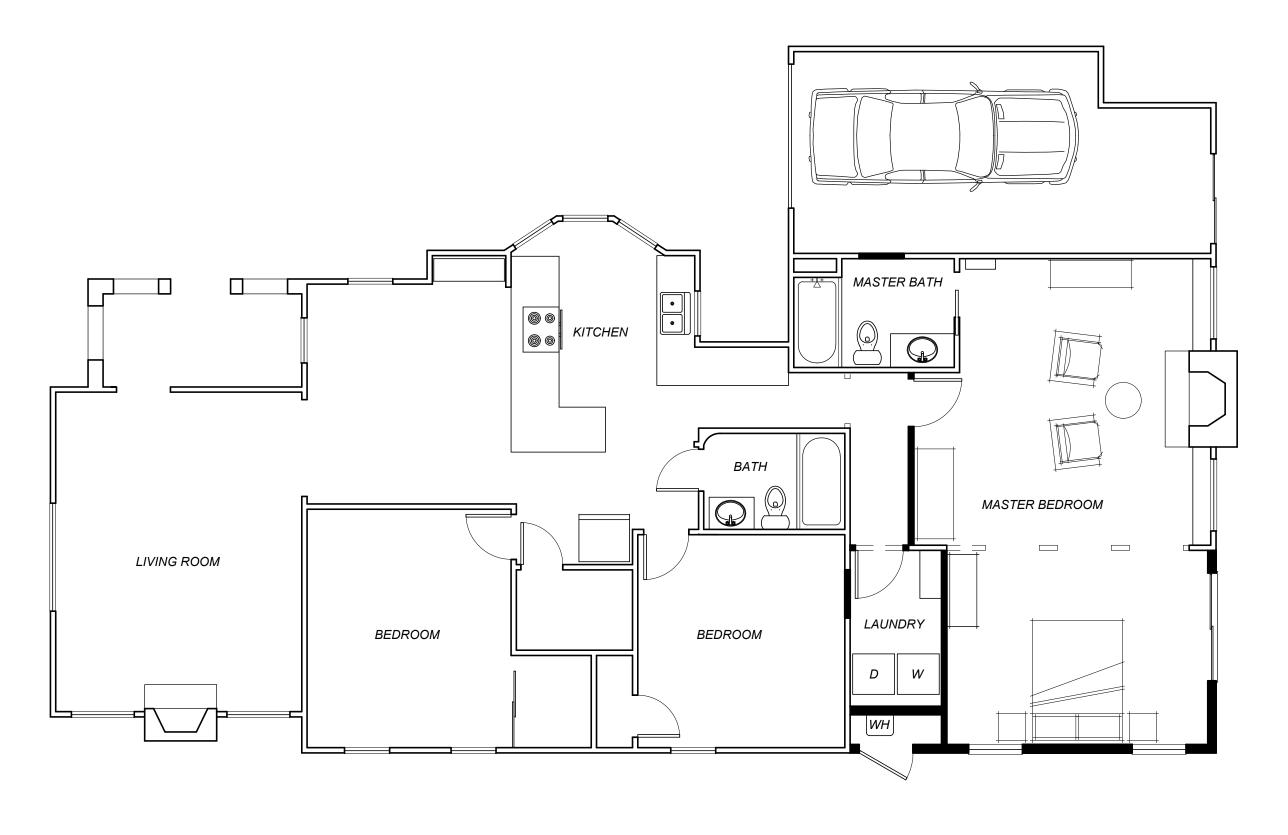

#### PROJECT DATA

PROJECT LOCATION: 238 CARRILLO STREET, SANTA ROSA

ASSESSOR PARCEL #: 180-740-058
ZONING: R-3-18-H
SITE AREA: 0.16 ACRES

NUMBER OF UNITS: 1 SINGLE FAMILY RESIDENCE

BUILDING AREA:

 EXISTING AREA:
 1,488 S.F.

 ADDITION:
 228 S.F.

 GARAGE:
 256 S.F.

 TOTAL:
 1,972 S.F.

PARKING REQUIRED: 4 SPACES

PARKING PROVIDED: 1 COVERED SPACE IN GARAGE, ONE SPACE IN DRIVE, 2 SPACES STREET PARKING

IN FRONT OF THE RESIDENCE





City of Santa Rosa

May 10/2021

Planning & Economic

Development Department

SITE PLAN

SMELTZ RESIDENCE

SCALE: 3/32 = 1'-0"









11/23/20



238 CARRILLO STREET



238 CARRILLO STREET



238 CARRILLO STREET



240 CARRILLO STREET



238 CARRILLO STREET



234 & 228 CARRILLO STREET

SMELTZ RESIDENCE



# EXISTING FLOOR PLAN











## PROPOSED FLOOR PLAN











## **EXISTING EXTERIOR ELEVATIONS**









## PROPOSED EXTERIOR ELEVATIONS