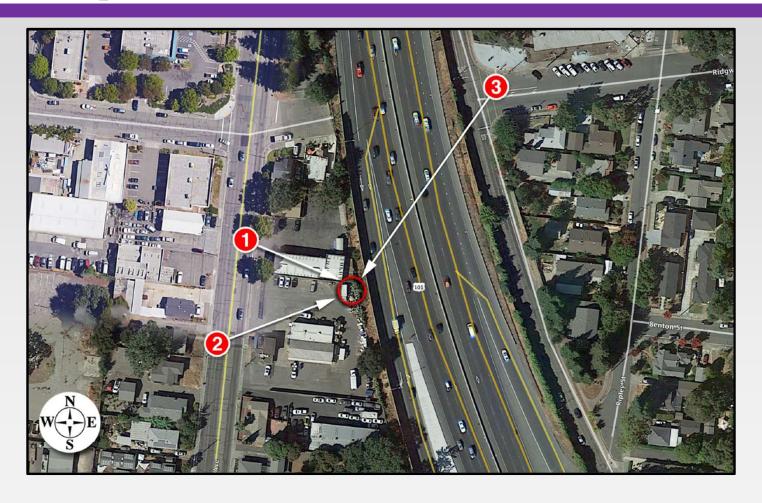

## Why are we here?

- Seeking approval of a Conditional Use Permit for a wireless communication facility.
  - The current structure is located at 135 Ridgway Ave., Santa Rosa, California 95401.
  - Crown Castle is proposing to relocate the structure to 1236 Cleveland Ave., Santa Rosa, CA 95401 in order to maintain coverage to the surrounding area.
- Facilitate the provision of wireless telecommunication services to the residents and businesses of the City.
- Minimize adverse visual effects of communications towers and antennas through careful design and siting standards.
- Maximize the use of an approved tower to accommodate new wireless telecommunication antennas in order to reduce the number of towers needed to serve the community.