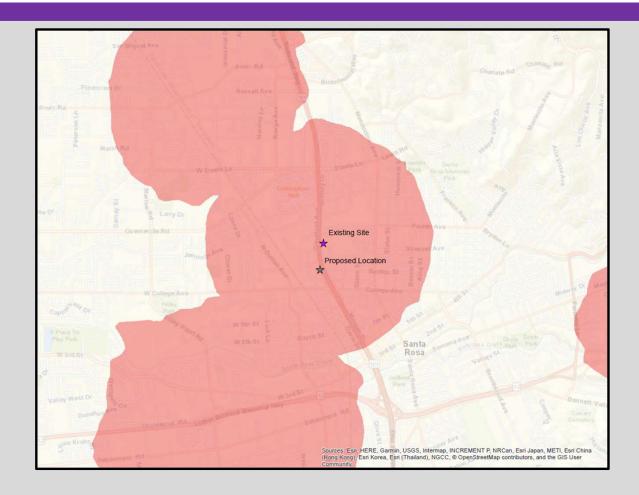

## Propagation Maps Existing Coverage

## Propagation Maps Proposed Coverage

## Propagation Maps Loss of Coverage