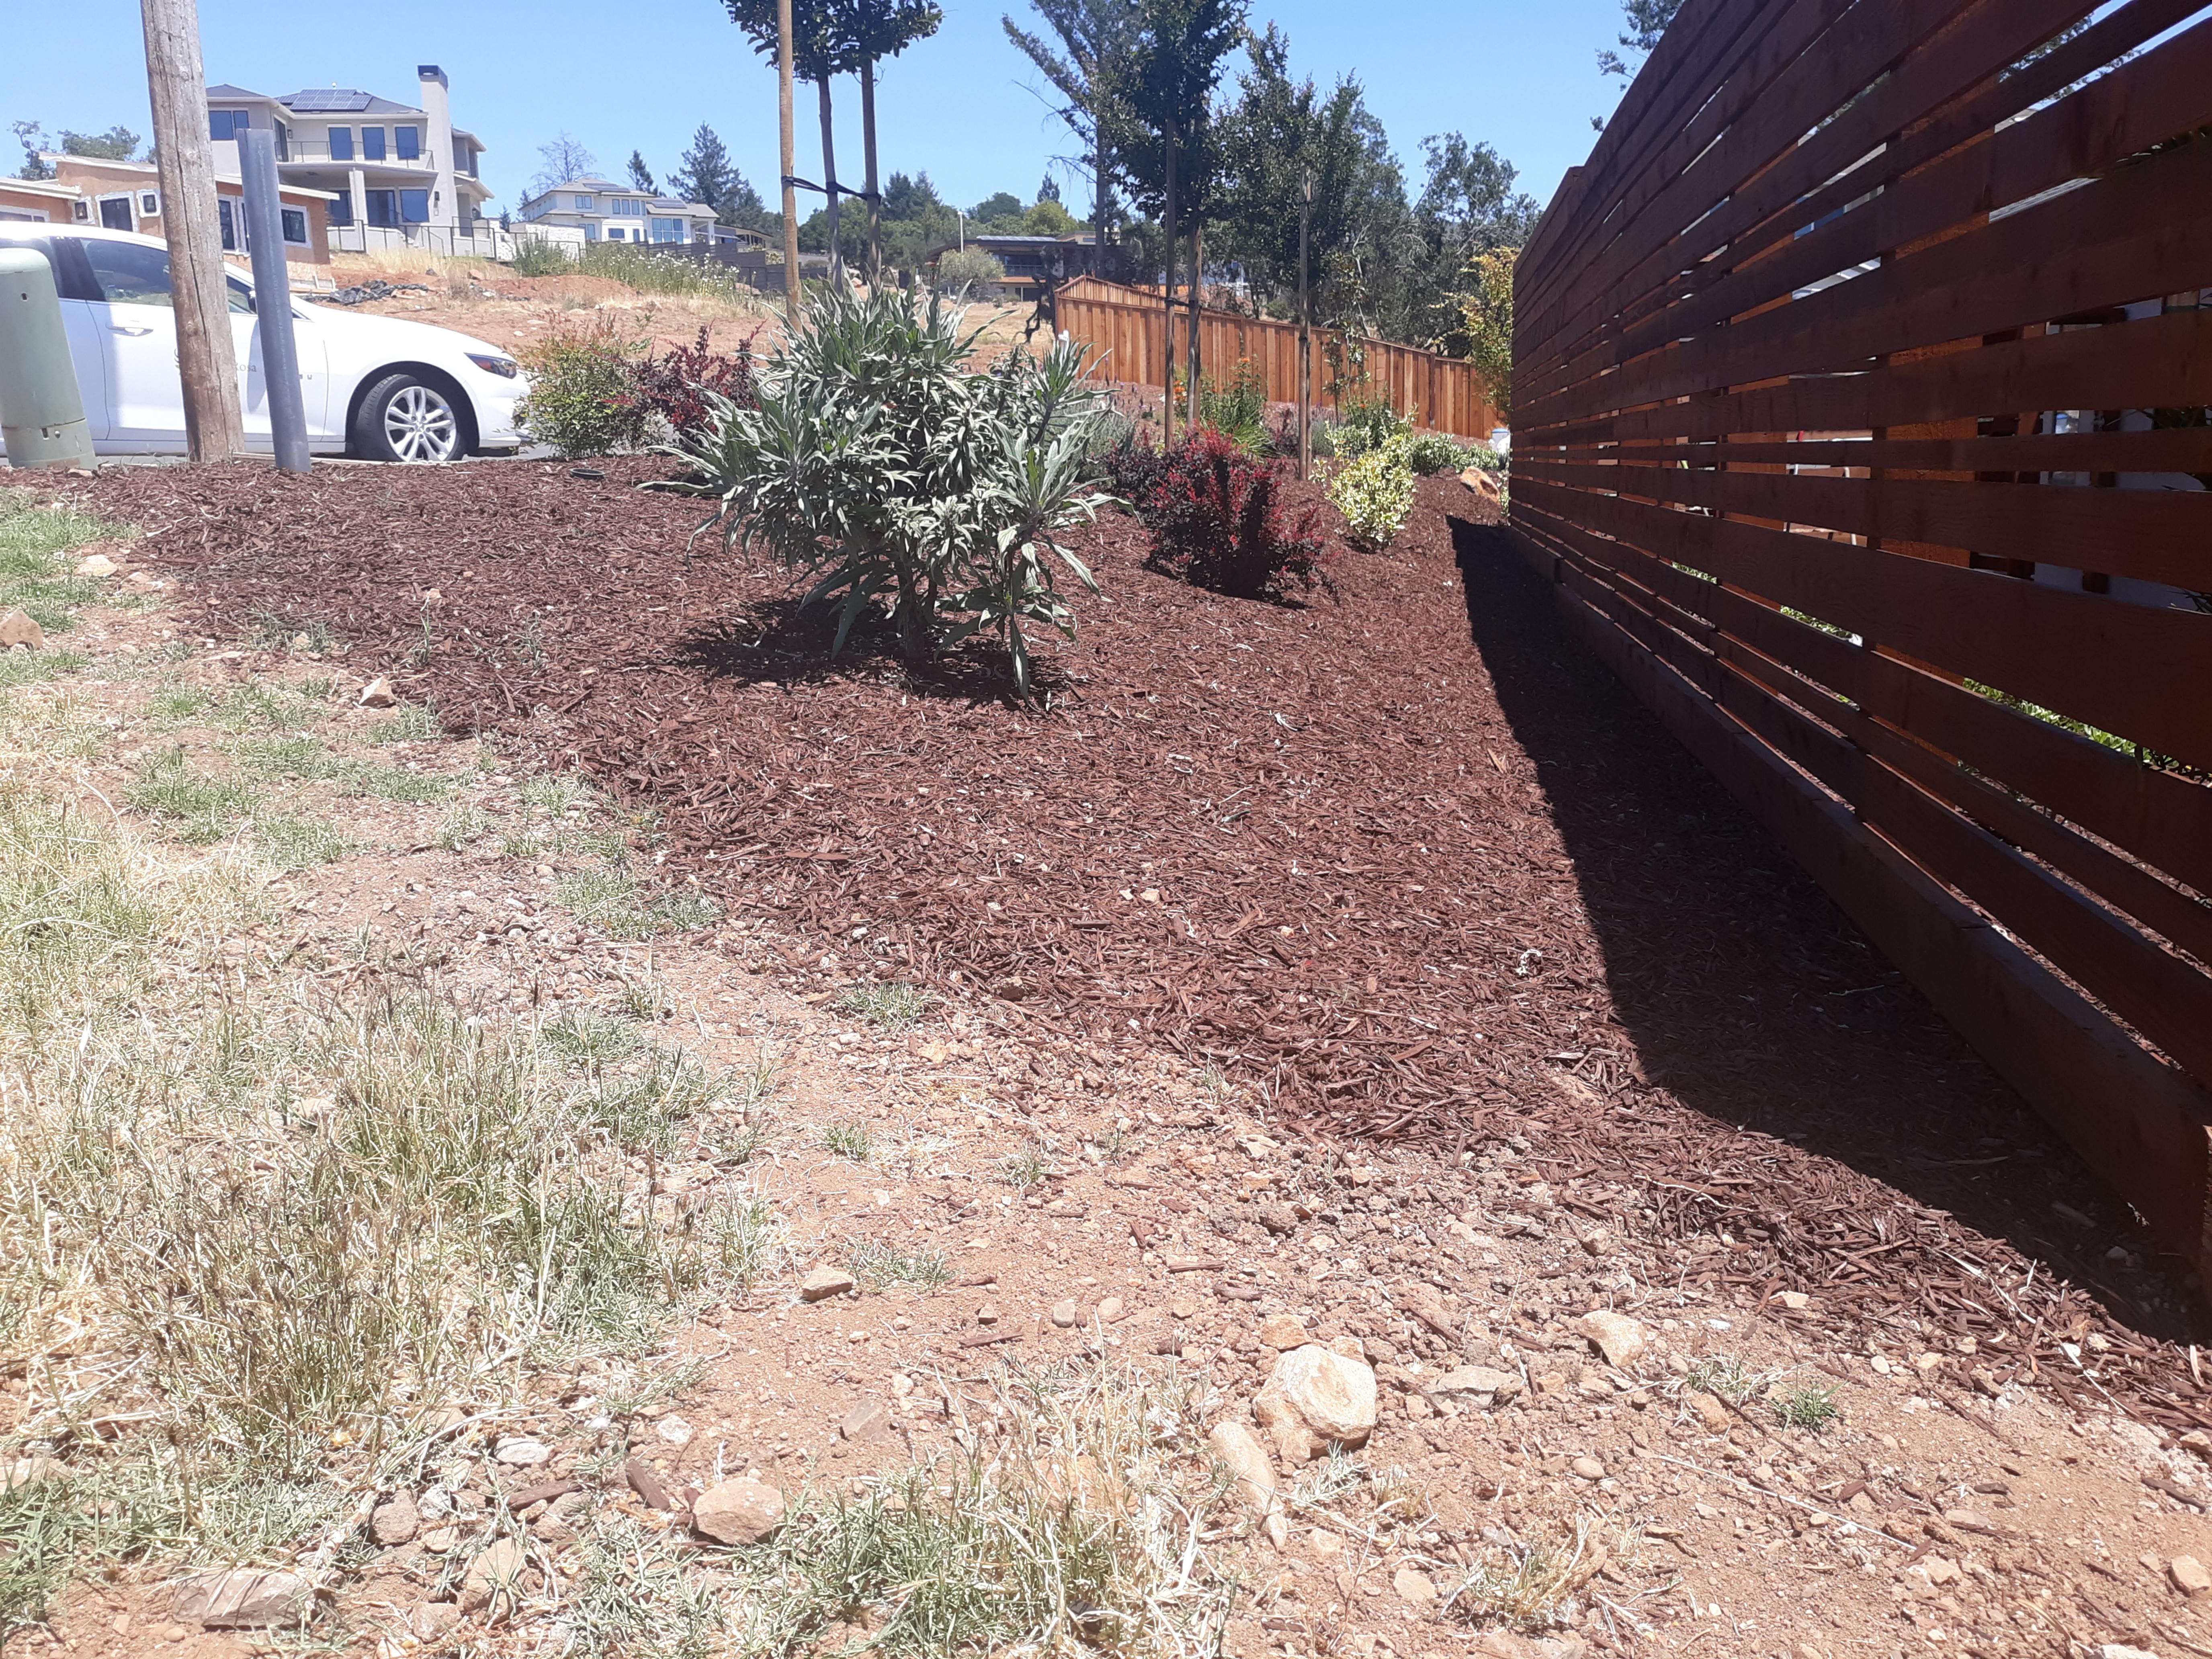

CONSTRUCTION LEGEND

PA PLANTING AREA TYP. TYPICAL

| DETAIL REFERENCE LI.0 SHEET NUMBER

MATERIAL SCHEDULE

WOOD FENCE - ALL WOOD TO BE REDWOOD WITH PRESSURE TREATED CEDERTONE POSTS. ALL HARDWARE SHALL BE HOT-DIPPED GALVANIZED.

--- wood vertical fence

WOOD HORIZONTAL FENCE

METAL GATE

City of Santa Rosa Planning & Economic **Development Department** Jun 8, 2021 RECEIVED

PLANNING+ LANDSCAPE ARCHITECTURE

5128 DUPONT DRIVE SANTA ROSA, CALIFORNIA 95409 7 0 7 . 5 4 5 . 5 2 3 5 WWW.INTEGRAPLA.COM INTEGRA IS NOT RESPONSIBLE FOR THE ACCURACY OR COMPLETENESS OF REPRODUCTIONS OF THIS DOCUMENT GENERATED BY OTHERS FROM ELECTRONIC MEDIA.