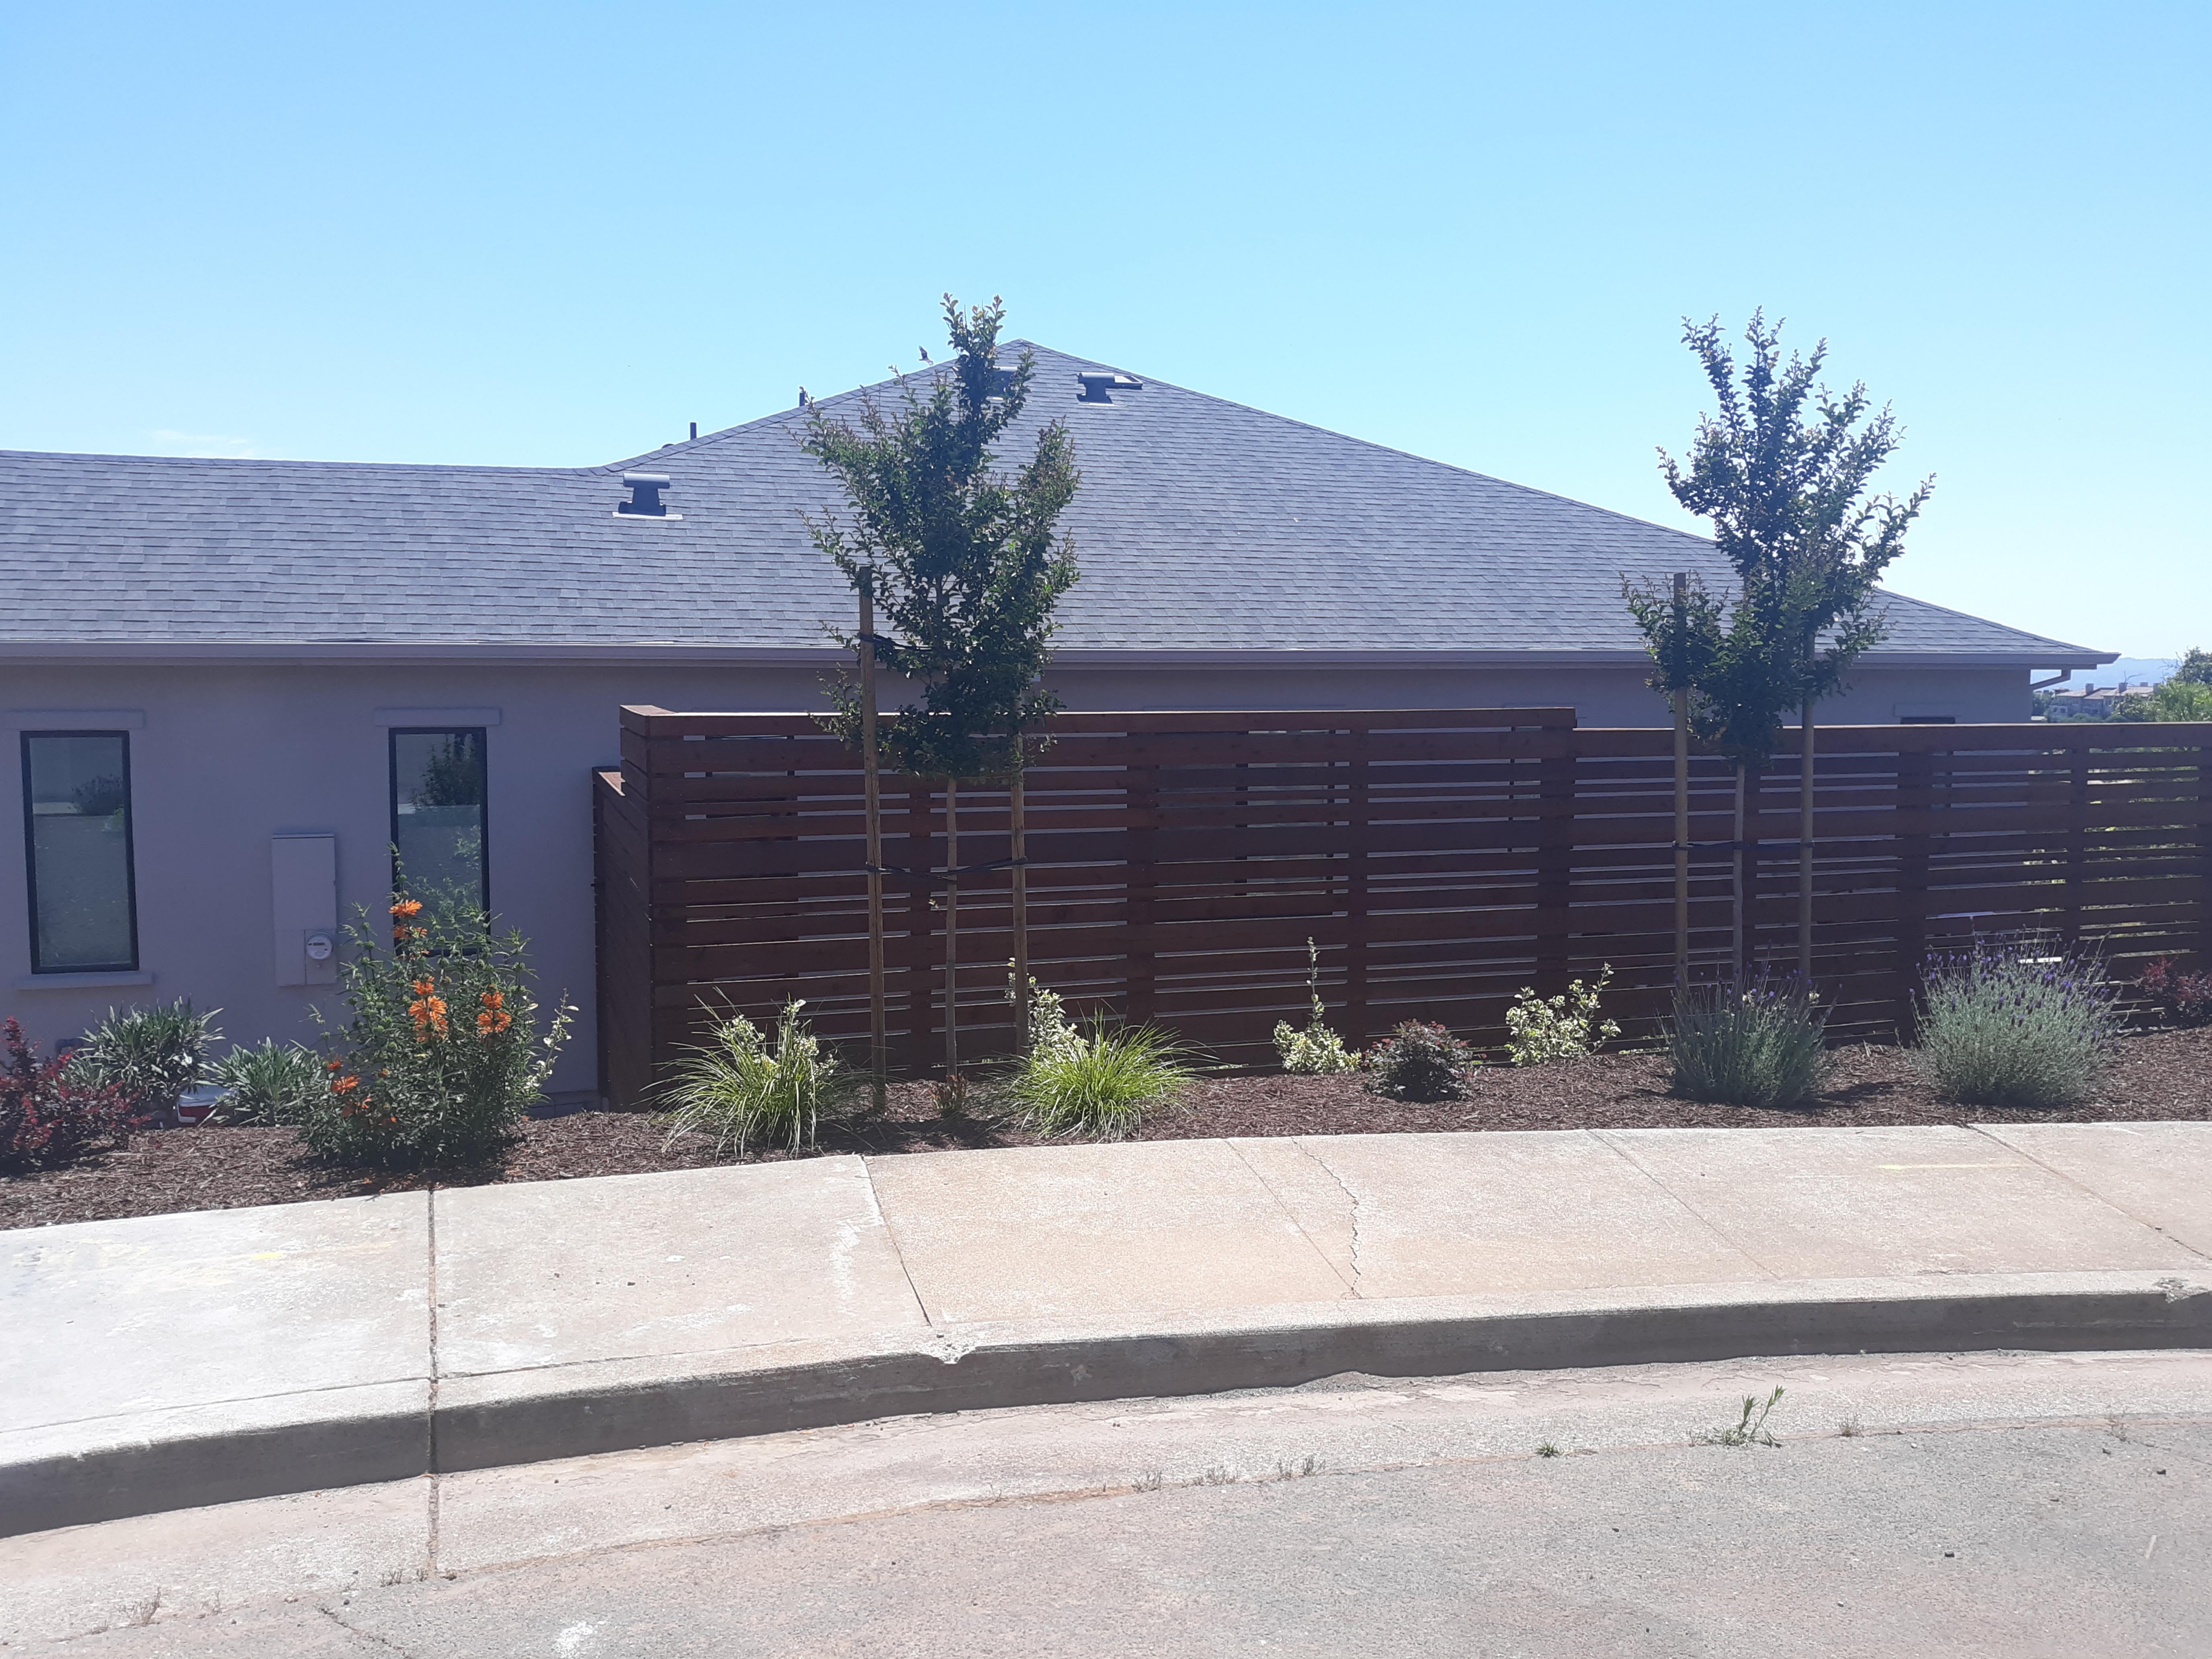

--- wood vertical fence

WOOD HORIZONTAL FENCE

METAL GATE

City of Santa Rosa Planning & Economic **Development Department** Jun 8, 2021 RECEIVED

PLANNING+ LANDSCAPE ARCHITECTURE

5128 DUPONT DRIVE SANTA ROSA, CALIFORNIA 95409 7 0 7 . 5 4 5 . 5 2 3 5 WWW.INTEGRAPLA.COM INTEGRA IS NOT RESPONSIBLE FOR THE ACCURACY OR COMPLETENESS OF REPRODUCTIONS OF THIS DOCUMENT GENERATED BY OTHERS FROM ELECTRONIC MEDIA.