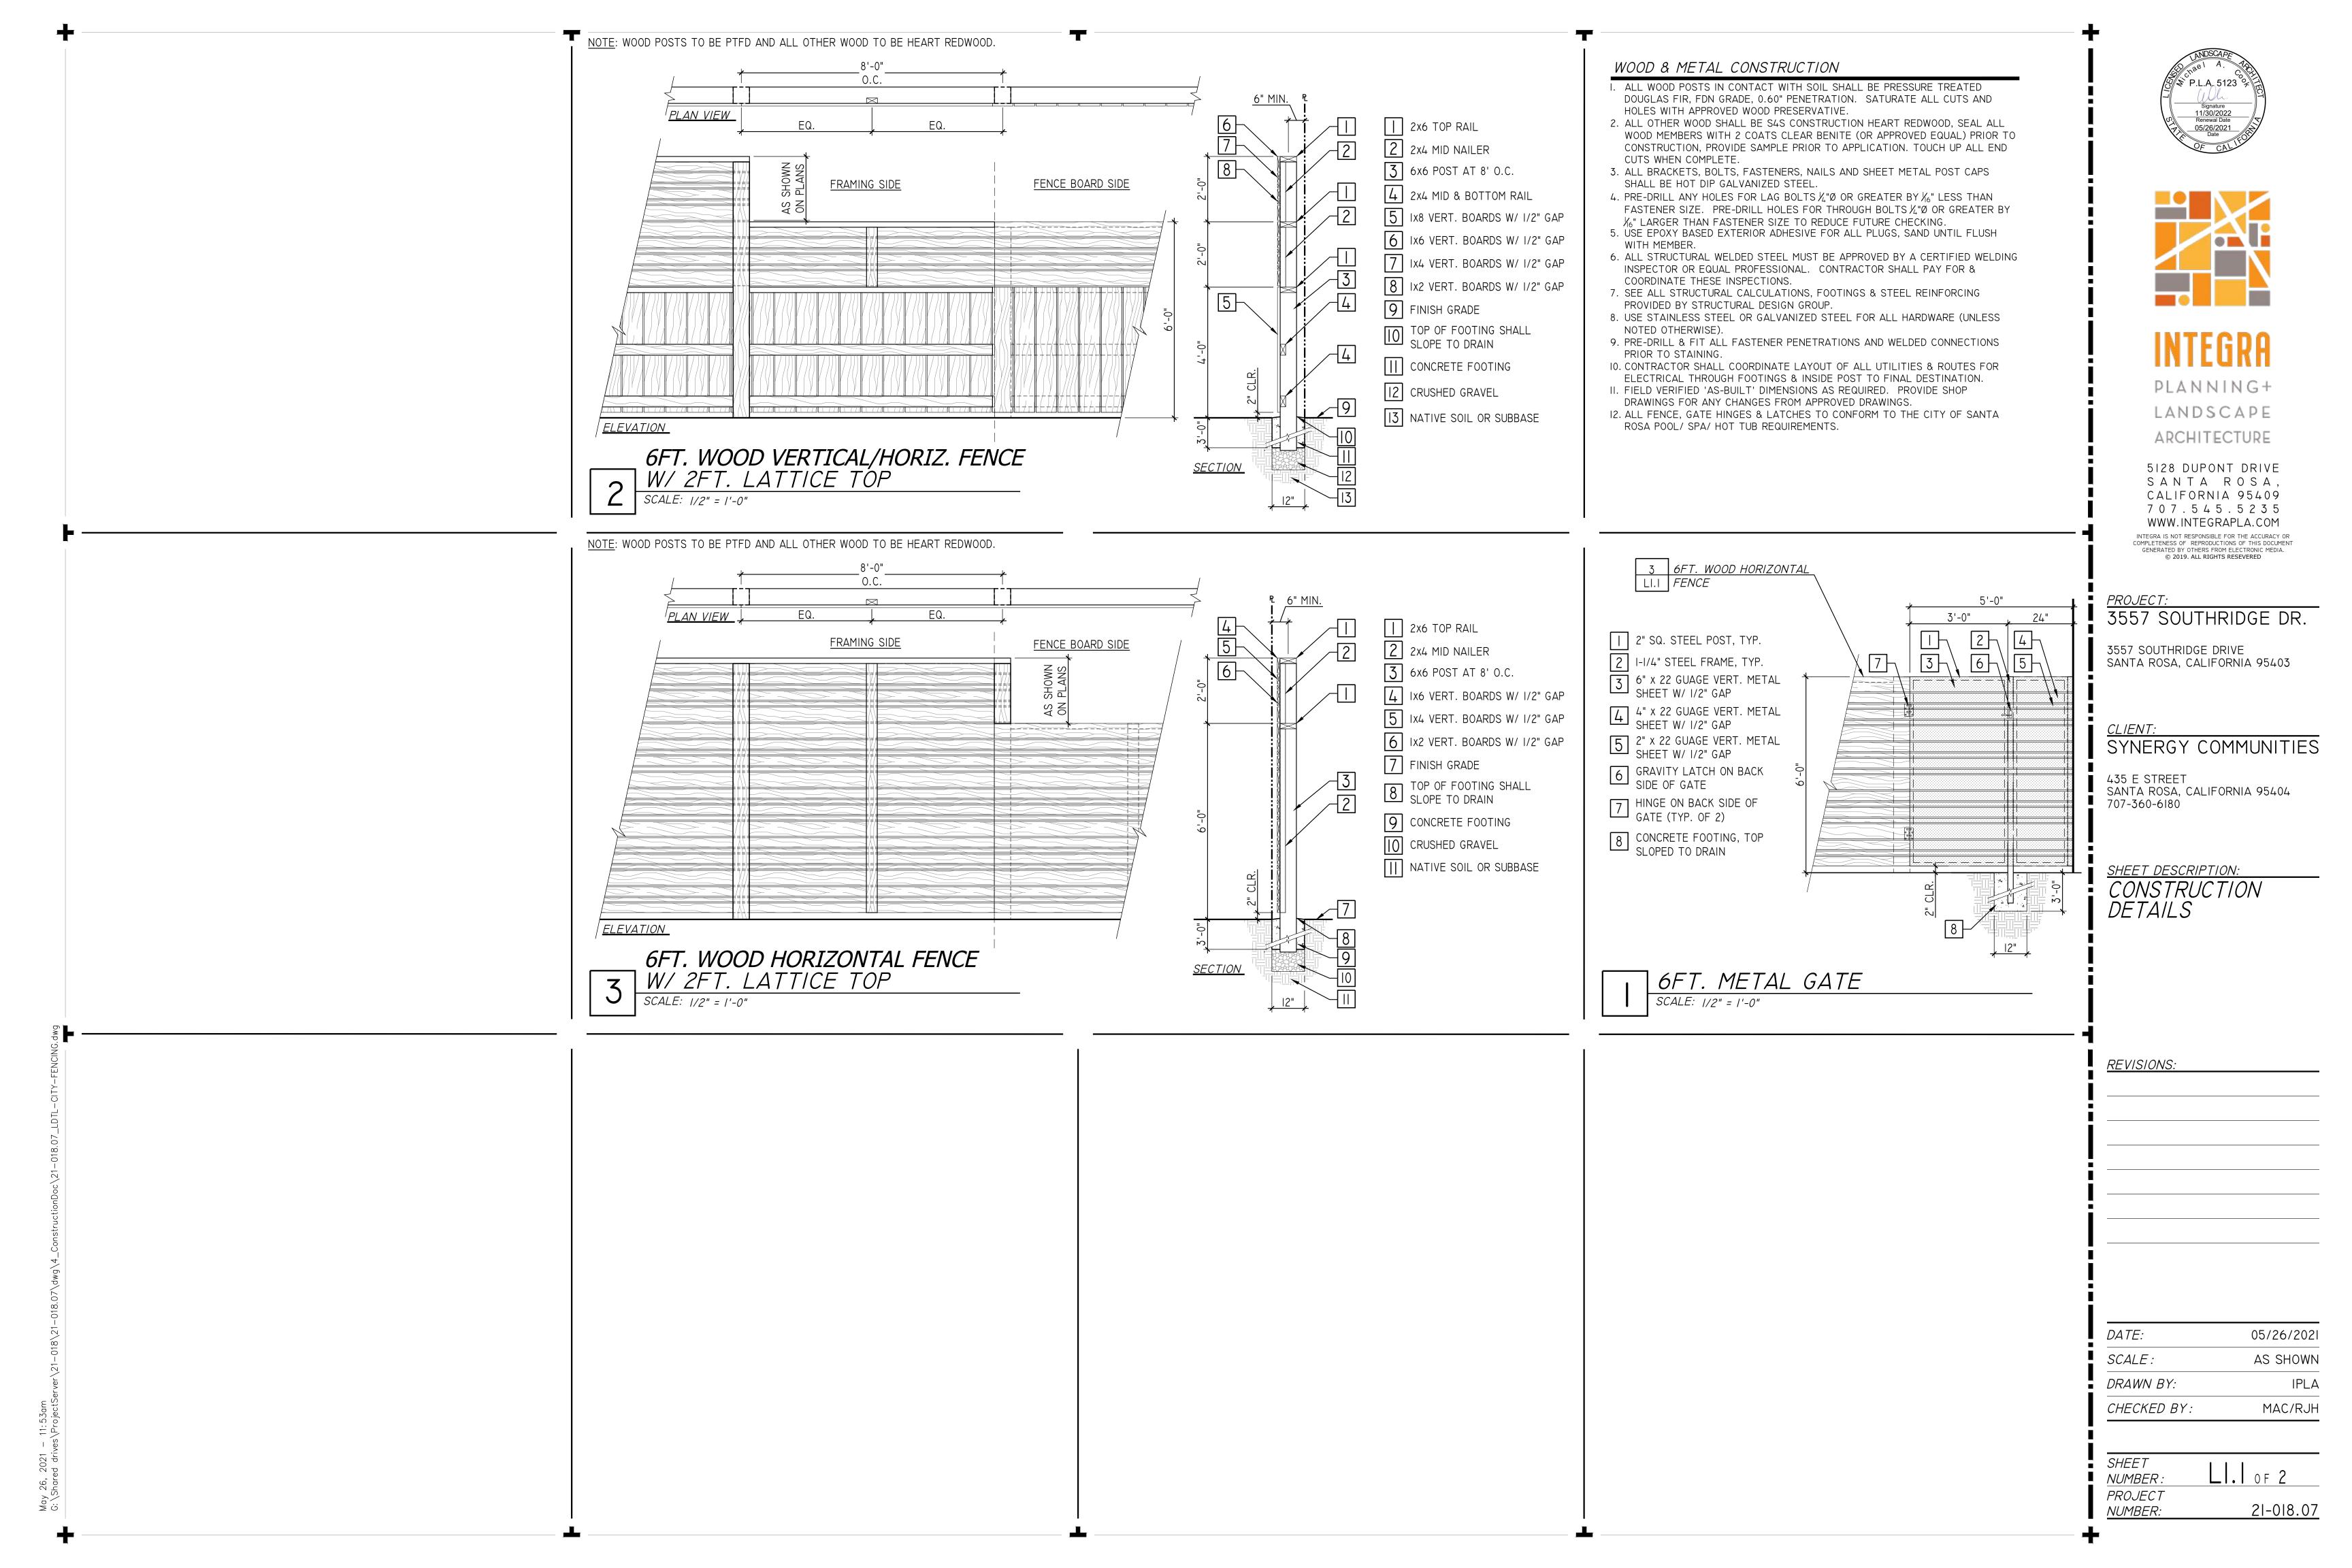

CONSTRUCTION LEGEND

PA PLANTING AREA TYP. TYPICAL

| DETAIL REFERENCE LI.0 SHEET NUMBER

MATERIAL SCHEDULE

WOOD FENCE - ALL WOOD TO BE REDWOOD WITH PRESSURE TREATED CEDERTONE POSTS. ALL HARDWARE SHALL BE HOT-DIPPED GALVANIZED.

--- wood vertical fence

WOOD HORIZONTAL FENCE

METAL GATE

City of Santa Rosa Planning & Economic **Development Department** Jun 8, 2021 RECEIVED

PLANNING+ LANDSCAPE ARCHITECTURE

5128 DUPONT DRIVE SANTA ROSA, CALIFORNIA 95409 7 0 7 . 5 4 5 . 5 2 3 5 WWW.INTEGRAPLA.COM INTEGRA IS NOT RESPONSIBLE FOR THE ACCURACY OR COMPLETENESS OF REPRODUCTIONS OF THIS DOCUMENT GENERATED BY OTHERS FROM ELECTRONIC MEDIA.

REVISIONS:

DATE: 05/26/2021

SCALE: 1/8" = 1'-0" DRAWN BY: IPLA CHECKED BY: MAC/RJH

SHEET NUMBER : PROJECT 21-018.07 NUMBER:

GRAPHIC SCALE

0' 4' 8' 16'

( IN FEET ) 1/8" = 1'-0"

NOTES I. REFER TO SHEET LI.I FOR CONSTRUCTION DETAILS