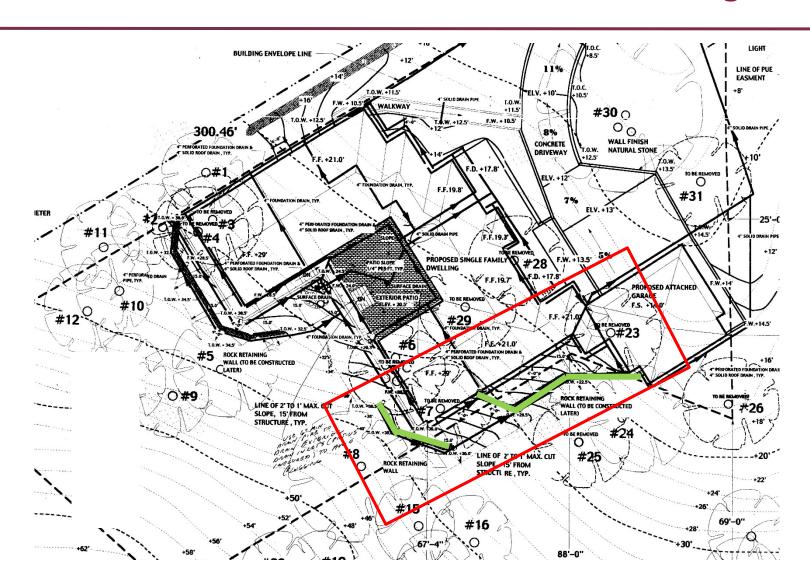

# Hillside Pool Minor Hillside Permit File No.HDP21-001

3941 Skyfarm Dr

August 5, 2021

Monet Sheikhali, City Planner Planning and Economic Development





Minor Hillside Development Permit for a swimming pool with a spa in the backyard on an area with more than 10% slope. Also, this permit is to legalize the reconstruction of the side retaining walls that were demolished and constructed without proper permit.





#### 3941 Skyfarm Dr

Zone: PD 72-001F-RC GP: Very Low Density





# 3941 Skyfarm Dr Site plans





# 3941 Skyfarm Dr plans





# 3941 Skyfarm Dr Slope Analysis











Figure 1- March 2019, Google



Figure 2- March 2020, Google

















#### 3941 Skyfarm Dr West Elevation





#### 3941 Skyfarm Dr East Elevation





#### 3941 Skyfarm Dr North Elevation











The proposed project has been reviewed in compliance with the California Environmental Quality Act (CEQA) and qualifies for a Class 3 exemption under Section 15303 in that the project consist of construction of accessory structures.



#### Recommendation

The Planning and Economic Development Department recommends that the Zoning Administrator, by resolution, approve a Minor Hillside Development permit for the property located at 3941 Skyfarm Drive.

#### Questions

Monet Sheikhali, City Planner Planning and Economic Development <u>msheikhali@srcity.org</u> (707) 543-4698