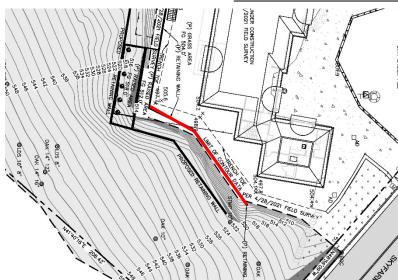

# Hillside Pool Minor Hillside Permit File No.HDP21-001

3941 Skyfarm Dr

August 5, 2021

Monet Sheikhali, City Planner Planning and Economic Development





Minor Hillside Development Permit for a swimming pool with a spa in the backyard on an area with more than 10% slope. Also, this permit is to legalize the reconstruction of the side retaining walls that were demolished and constructed without proper permit.





#### 3941 Skyfarm Dr

Zone: PD 72-001F-RC GP: Very Low Density





# 3941 Skyfarm Dr Site plans





# 3941 Skyfarm Dr plans





# 3941 Skyfarm Dr Slope Analysis











Figure 1- March 2019, Google



Figure 2- March 2020, Google

















#### 3941 Skyfarm Dr West Elevation





#### 3941 Skyfarm Dr East Elevation





#### 3941 Skyfarm Dr North Elevation











The proposed project has been reviewed in compliance with the California Environmental Quality Act (CEQA) and qualifies for a Class 3 exemption under Section 15303 in that the project consist of construction of accessory structures.



#### Recommendation

The Planning and Economic Development Department recommends that the Zoning Administrator, by resolution, approve a Minor Hillside Development permit for the property located at 3941 Skyfarm Drive.

#### Questions

Monet Sheikhali, City Planner Planning and Economic Development <u>msheikhali@srcity.org</u> (707) 543-4698