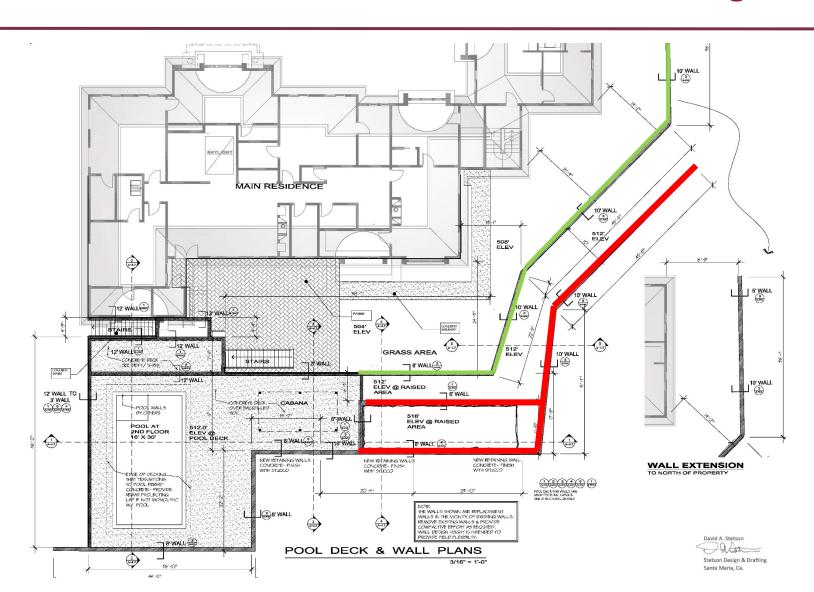

# Hillside Pool Minor Hillside Permit File No.HDP21-001

3941 Skyfarm Dr

August 5, 2021

Monet Sheikhali, City Planner Planning and Economic Development





Minor Hillside Development Permit for a swimming pool with a spa in the backyard on an area with more than 10% slope. Also, this permit is to legalize the reconstruction of the side retaining walls that were demolished and constructed without proper permit.





#### 3941 Skyfarm Dr

Zone: PD 72-001F-RC GP: Very Low Density





# 3941 Skyfarm Dr Site plans





# 3941 Skyfarm Dr plans





# 3941 Skyfarm Dr Slope Analysis











Figure 1- March 2019, Google



Figure 2- March 2020, Google

















#### 3941 Skyfarm Dr West Elevation





#### 3941 Skyfarm Dr East Elevation





#### 3941 Skyfarm Dr North Elevation











The proposed project has been reviewed in compliance with the California Environmental Quality Act (CEQA) and qualifies for a Class 3 exemption under Section 15303 in that the project consist of construction of accessory structures.



#### Recommendation

The Planning and Economic Development Department recommends that the Zoning Administrator, by resolution, approve a Minor Hillside Development permit for the property located at 3941 Skyfarm Drive.

#### Questions

Monet Sheikhali, City Planner Planning and Economic Development <u>msheikhali@srcity.org</u> (707) 543-4698