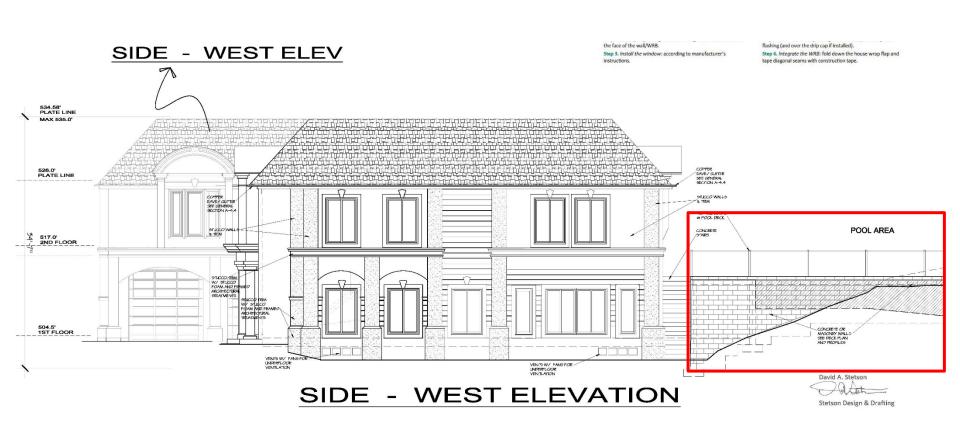

# Hillside Pool Minor Hillside Permit File No.HDP21-001

3941 Skyfarm Dr

August 5, 2021

Monet Sheikhali, City Planner Planning and Economic Development





Minor Hillside Development Permit for a swimming pool with a spa in the backyard on an area with more than 10% slope. Also, this permit is to legalize the reconstruction of the side retaining walls that were demolished and constructed without proper permit.





#### 3941 Skyfarm Dr

Zone: PD 72-001F-RC GP: Very Low Density





# 3941 Skyfarm Dr Site plans





# 3941 Skyfarm Dr plans





# 3941 Skyfarm Dr Slope Analysis











Figure 1- March 2019, Google



Figure 2- March 2020, Google

















#### 3941 Skyfarm Dr West Elevation





#### 3941 Skyfarm Dr East Elevation





#### 3941 Skyfarm Dr North Elevation











The proposed project has been reviewed in compliance with the California Environmental Quality Act (CEQA) and qualifies for a Class 3 exemption under Section 15303 in that the project consist of construction of accessory structures.



#### Recommendation

The Planning and Economic Development Department recommends that the Zoning Administrator, by resolution, approve a Minor Hillside Development permit for the property located at 3941 Skyfarm Drive.

#### Questions

Monet Sheikhali, City Planner Planning and Economic Development <u>msheikhali@srcity.org</u> (707) 543-4698