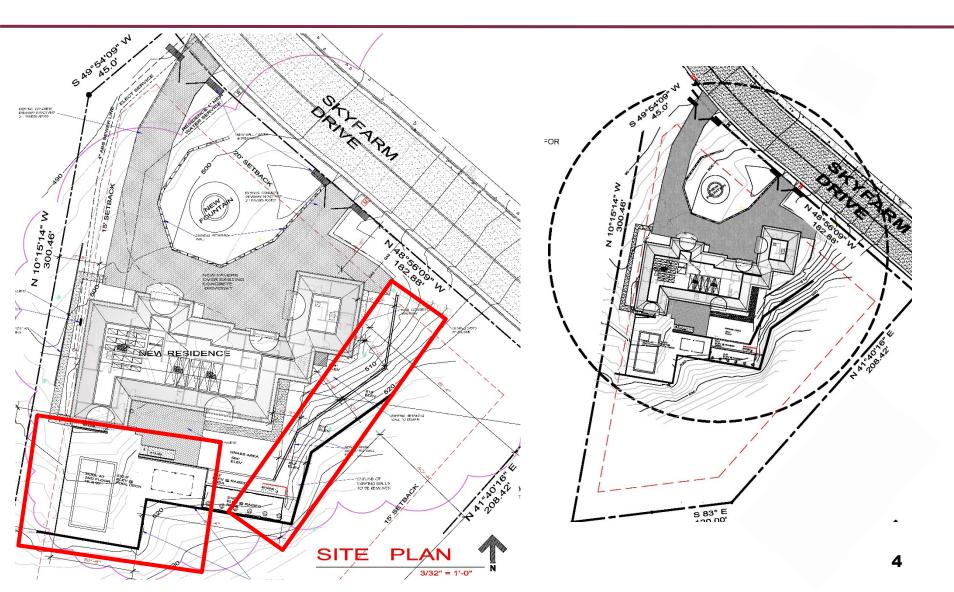

# Hillside Pool Minor Hillside Permit File No.HDP21-001

3941 Skyfarm Dr

August 5, 2021

Monet Sheikhali, City Planner Planning and Economic Development





Minor Hillside Development Permit for a swimming pool with a spa in the backyard on an area with more than 10% slope. Also, this permit is to legalize the reconstruction of the side retaining walls that were demolished and constructed without proper permit.





#### 3941 Skyfarm Dr

Zone: PD 72-001F-RC GP: Very Low Density





# 3941 Skyfarm Dr Site plans





# 3941 Skyfarm Dr plans





# 3941 Skyfarm Dr Slope Analysis











Figure 1- March 2019, Google



Figure 2- March 2020, Google

















#### 3941 Skyfarm Dr West Elevation





#### 3941 Skyfarm Dr East Elevation





#### 3941 Skyfarm Dr North Elevation











The proposed project has been reviewed in compliance with the California Environmental Quality Act (CEQA) and qualifies for a Class 3 exemption under Section 15303 in that the project consist of construction of accessory structures.



#### Recommendation

The Planning and Economic Development Department recommends that the Zoning Administrator, by resolution, approve a Minor Hillside Development permit for the property located at 3941 Skyfarm Drive.

#### Questions

Monet Sheikhali, City Planner Planning and