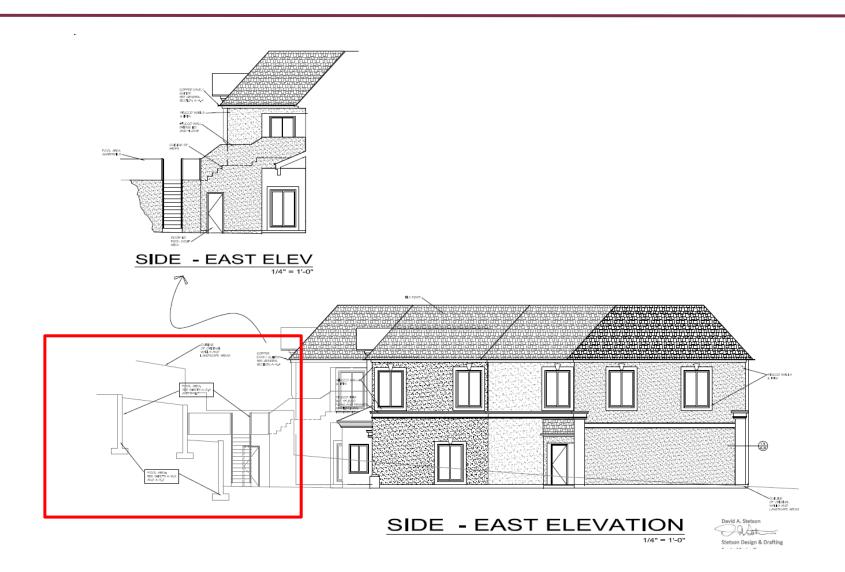

# Hillside Pool Minor Hillside Permit File No.HDP21-001

3941 Skyfarm Dr

August 5, 2021

Monet Sheikhali, City Planner Planning and Economic Development





Minor Hillside Development Permit for a swimming pool with a spa in the backyard on an area with more than 10% slope. Also, this permit is to legalize the reconstruction of the side retaining walls that were demolished and constructed without proper permit.





#### 3941 Skyfarm Dr

Zone: PD 72-001F-RC GP: Very Low Density





# 3941 Skyfarm Dr Site plans





# 3941 Skyfarm Dr plans





# 3941 Skyfarm Dr Slope Analysis











Figure 1- March 2019, Google



Figure 2- March 2020, Google

















#### 3941 Skyfarm Dr West Elevation





#### 3941 Skyfarm Dr East Elevation





#### 3941 Skyfarm Dr North Elevation











The proposed project has been reviewed in compliance with the California Environmental Quality Act (CEQA) and qualifies for a Class 3 exemption under Section 15303 in that the project consist of construction of accessory structures.



#### Recommendation

The Planning and Economic Development Department recommends that the Zoning Administrator, by resolution, approve a Minor Hillside Development permit for the property located at 3941 Skyfarm Drive.

#### Questions

Monet Sheikhali, City Planner Planning and Economic Development <u>msheikhali@srcity.org</u> (707) 543-4698