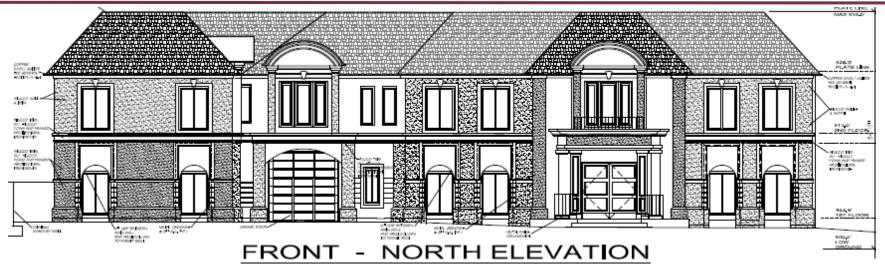

#### 3941 Skyfarm Dr North Elevation

The proposed project has been reviewed in compliance with the California Environmental Quality Act (CEQA) and qualifies for a Class 3 exemption under Section 15303 in that the project consist of construction of accessory structures.