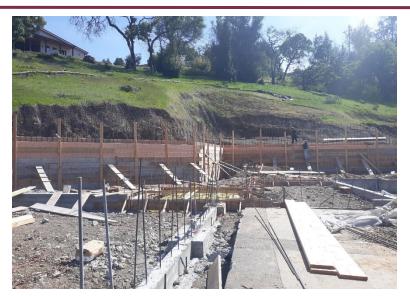

# Hillside Pool Minor Hillside Permit File No.HDP21-001

3941 Skyfarm Dr

August 5, 2021

Monet Sheikhali, City Planner Planning and Economic Development

Minor Hillside Development Permit for a swimming pool with a spa in the backyard on an area with more than 10% slope. Also, this permit is to legalize the reconstruction of the side retaining walls that were demolished and constructed without proper permit.