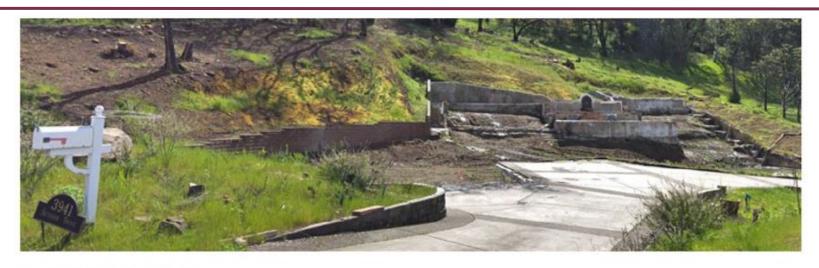

# Hillside Pool Minor Hillside Permit File No.HDP21-001

3941 Skyfarm Dr

August 5, 2021

Monet Sheikhali, City Planner Planning and Economic Development

Minor Hillside Development Permit for a swimming pool with a spa in the backyard on an area with more than 10% slope. Also, this permit is to legalize the reconstruction of the side retaining walls that were demolished and constructed without proper permit.