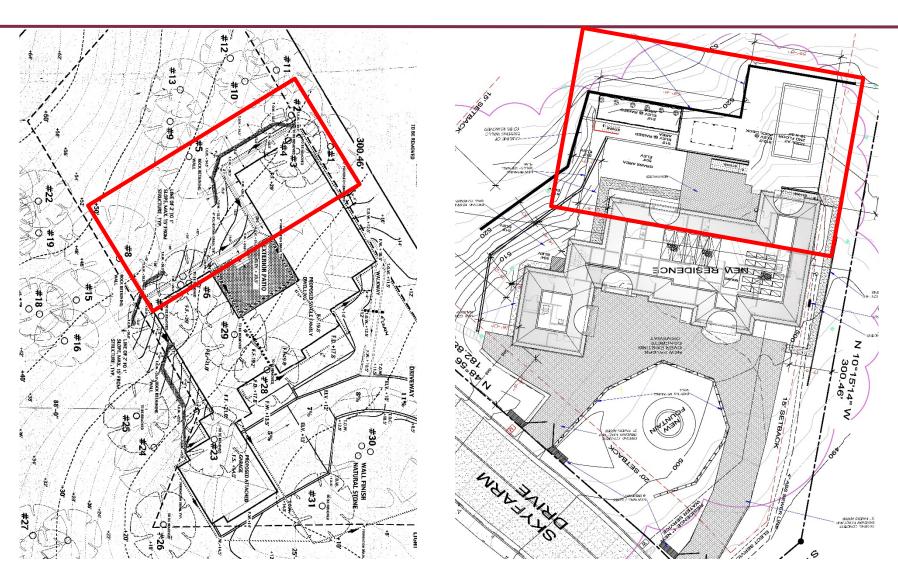

# Hillside Pool Minor Hillside Permit File No.HDP21-001

3941 Skyfarm Dr

August 5, 2021

Monet Sheikhali, City Planner Planning and Economic Development





Minor Hillside Development Permit for a swimming pool with a spa in the backyard on an area with more than 10% slope. Also, this permit is to legalize the reconstruction of the side retaining walls that were demolished and constructed without proper permit.





#### 3941 Skyfarm Dr

Zone: PD 72-001F-RC GP: Very Low Density





# 3941 Skyfarm Dr Site plans





# 3941 Skyfarm Dr plans





# 3941 Skyfarm Dr Slope Analysis











Figure 1- March 2019, Google



Figure 2- March 2020, Google

















#### 3941 Skyfarm Dr West Elevation





#### 3941 Skyfarm Dr East Elevation





#### 3941 Skyfarm Dr North Elevation











The proposed project has been reviewed in compliance with the California Environmental Quality Act (CEQA) and qualifies for a Class 3 exemption under Section 15303 in that the project consist of construction of accessory structures.



#### Recommendation

The Planning and Economic Development Department recommends that the Zoning Administrator, by resolution, approve a Minor Hillside Development permit for the property located at 3941 Skyfarm Drive.

#### Questions

Monet Sheikhali, City Planner Planning and Economic Development <u>mshei