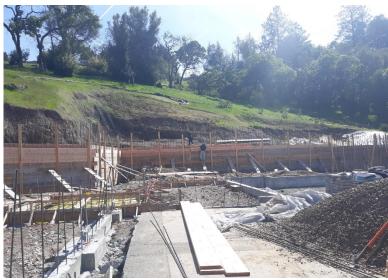

# Hillside Pool Minor Hillside Permit File No.HDP21-001

3941 Skyfarm Dr

August 5, 2021

Monet Sheikhali, City Planner Planning and Economic Development

Minor Hillside Development Permit for a swimming pool with a spa in the backyard on an area with more than 10% slope. Also, this permit is to legalize the reconstruction of the side retaining walls that were demolished and constructed without proper permit.