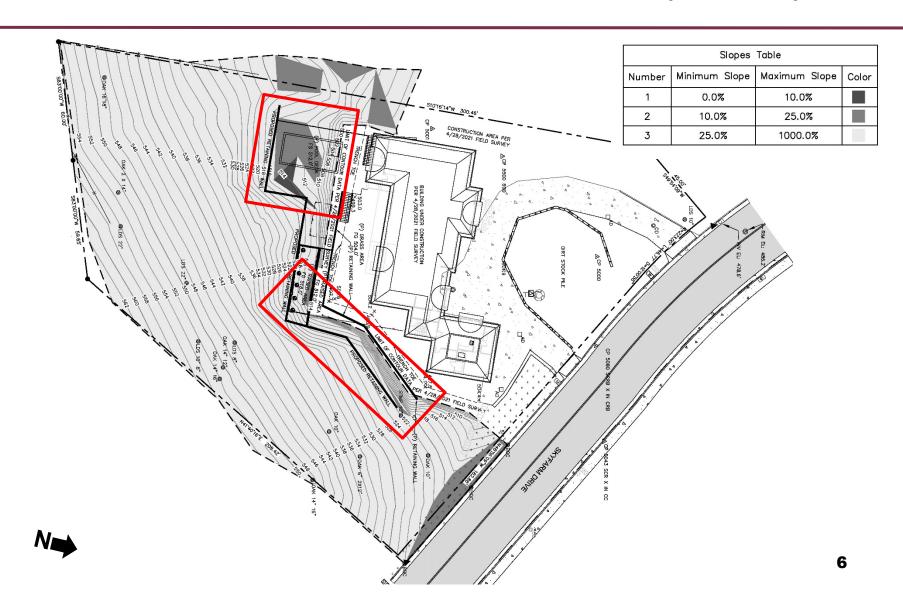

# Hillside Pool Minor Hillside Permit File No.HDP21-001

3941 Skyfarm Dr

August 5, 2021

Monet Sheikhali, City Planner Planning and Economic Development





Minor Hillside Development Permit for a swimming pool with a spa in the backyard on an area with more than 10% slope. Also, this permit is to legalize the reconstruction of the side retaining walls that were demolished and constructed without proper permit.





#### 3941 Skyfarm Dr

Zone: PD 72-001F-RC GP: Very Low Density





# 3941 Skyfarm Dr Site plans





# 3941 Skyfarm Dr plans





# 3941 Skyfarm Dr Slope Analysis











Figure 1- March 2019, Google



Figure 2- March 2020, Google

















#### 3941 Skyfarm Dr West Elevation





#### 3941 Skyfarm Dr East Elevation





#### 3941 Skyfarm Dr North Elevation











The proposed project has been reviewed in compliance with the California Environmental Quality Act (CEQA) and qualifies for a Class 3 exemption under Section 15303 in that the project consist of construction of accessory structures.



#### Recommendation

The Planning and Economic Development Department recommends that the Zoning Administrator, by resolution, approve a Minor Hillside Development permit for the property located at 3941 Skyfarm Drive.

#### Questions

Monet Sheikhali, City Planner Planning and Economic Development <u>msheikhali@srcity.org</u> (707) 543-4698