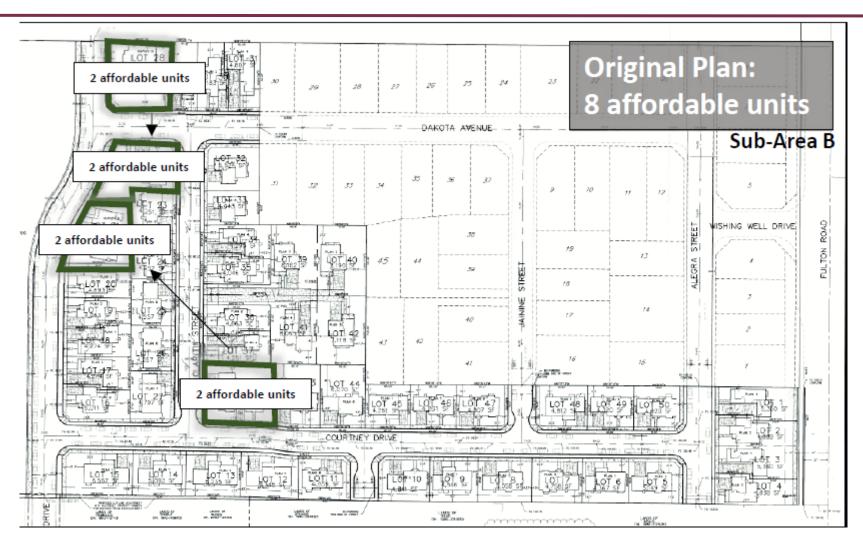

#### C. Sub-Area "B":

Total Housing Units:
Single Family Detached ownership residences

Duplex rental residences (4 duplexes x 2 d.u./duplex) = 8

- Lot Coverage: 50%; walkways, driveways, and unenclosed patios and decks not included in coverage calculation.
- 3. Development Requirements:
  - (a) Minimum Lot Size: 4,043± sq. ft. (5,243± sq. ft. average)
  - (b) Setbacks:
    - 1. Single Family Lots