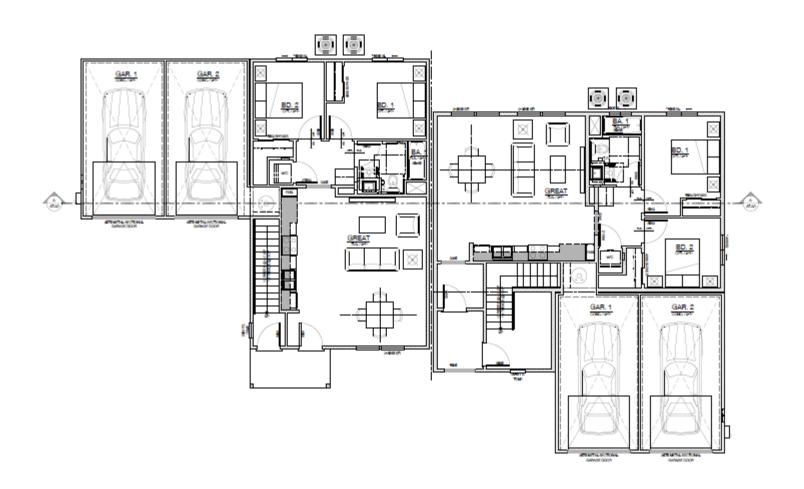

age: 50%; walkways, driveways, and unenclosed patios and decks not included in coverage calculation.
- 3. Development Requirements:
  - (a) Minimum Lot Size: 4,043± sq. ft. (5,243± sq. ft. average)
  - (b) Setbacks:
    - 1. Single Family Lots

| -g.v 1 mm., 2010       | Main Bldg. | Accessory Bldg. |
|------------------------|------------|-----------------|
| Garage Face:           | 19'        | -               |
| Front (that portion of | 10'*       | -               |
| the lot on which       |            |                 |
| the front door/front   |            |                 |
| porch faces):          |            |                 |
| Front Porch:           | 5'         | -               |



## Proposed Site Plan





# **Proposed Floor Plans**





## **Proposed Floor Plans**





## **Proposed Floor Plans**









## Proposed elevations – Lot 21



#### LEFT ELEVATION

LOT 21 - PLAN 7A - UNIT 1A / 1B

#### FRONT ELEVATION

LOT 21 - PLAN 7A - UNIT 1A / 1B



RIGHT ELEVATION

LOT 21 - PLAN 7A - UNIT 1A / 1B

REAR ELEVATION

LOT 21 - PLAN 7A - UNIT 1A / 1B



## Proposed elevations – Lot 22