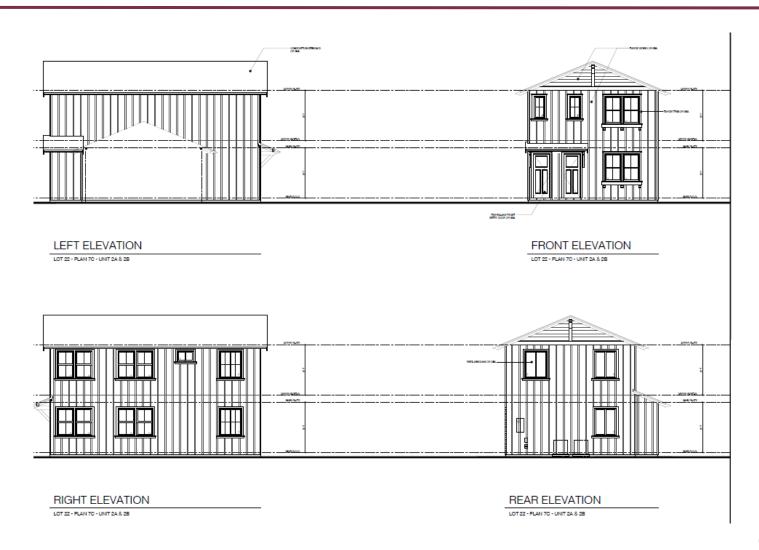

-------|------------|-----------------|
| Garage Face:           | 19'        | -               |
| Front (that portion of | 10'*       | -               |
| the lot on which       |            |                 |
| the front door/front   |            |                 |
| porch faces):          |            |                 |
| Front Porch:           | 5'         | -               |



## Proposed Site Plan





# **Proposed Floor Plans**





## **Proposed Floor Plans**





## **Proposed Floor Plans**









## Proposed elevations – Lot 21



#### LEFT ELEVATION

LOT 21 - PLAN 7A - UNIT 1A / 1B

#### FRONT ELEVATION

LOT 21 - PLAN 7A - UNIT 1A / 1B



RIGHT ELEVATION

LOT 21 - PLAN 7A - UNIT 1A / 1B

REAR ELEVATION

LOT 21 - PLAN 7A - UNIT 1A / 1B



## Proposed elevations – Lot 22