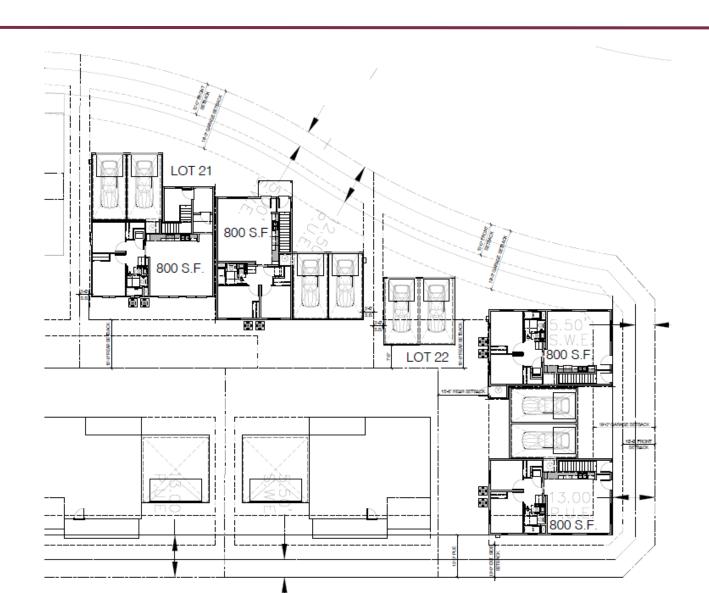

x rental residences (4 duplexes x 2 d.u./duplex) = 8

- Lot Coverage: 50%; walkways, driveways, and unenclosed patios and decks not included in coverage calculation.
- 3. Development Requirements:
  - (a) Minimum Lot Size: 4,043± sq. ft. (5,243± sq. ft. average)
  - (b) Setbacks:
    - 1. Single Family Lots

| -g.v 1 mm., 2010       | Main Bldg. | Accessory Bldg. |
|------------------------|------------|-----------------|
| Garage Face:           | 19'        | -               |
| Front (that portion of | 10'*       | -               |
| the lot on which       |            |                 |
| the front door/front   |            |                 |
| porch faces):          |            |                 |
| Front Porch:           | 5'         | -               |



## Proposed Site Plan





# **Proposed Floor Plans**





## **Proposed Floor Plans**





## **Proposed Floor Plans**









## Proposed elevations – Lot 21



#### LEFT ELEVATION

LOT 21 - PLAN 7A - UNIT 1A / 1B

#### FRONT ELEVATION

LOT 21 - PLAN 7A - UNIT 1A / 1B



RIGHT ELEVATION

LOT 21 - PLAN 7A - UNIT 1A / 1B

REAR ELEVATION

LOT 21 - PLAN 7A - UNIT 1A / 1B



## Proposed elevations – Lot 22