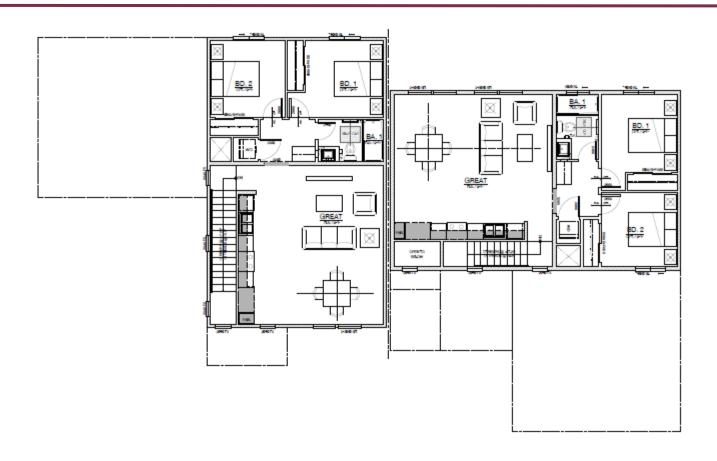

d unenclosed patios and decks not included in coverage calculation.
- 3. Development Requirements:
  - (a) Minimum Lot Size: 4,043± sq. ft. (5,243± sq. ft. average)
  - (b) Setbacks:
    - 1. Single Family Lots

| -g.v 1 mm., 2010       | Main Bldg. | Accessory Bldg. |
|------------------------|------------|-----------------|
| Garage Face:           | 19'        | -               |
| Front (that portion of | 10'*       | -               |
| the lot on which       |            |                 |
| the front door/front   |            |                 |
| porch faces):          |            |                 |
| Front Porch:           | 5'         | -               |



## Proposed Site Plan





# **Proposed Floor Plans**





## **Proposed Floor Plans**





## **Proposed Floor Plans**









## Proposed elevations – Lot 21



#### LEFT ELEVATION

LOT 21 - PLAN 7A - UNIT 1A / 1B

#### FRONT ELEVATION

LOT 21 - PLAN 7A - UNIT 1A / 1B



RIGHT ELEVATION

LOT 21 - PLAN 7A - UNIT 1A / 1B

REAR ELEVATION

LOT 21 - PLAN 7A - UNIT 1A / 1B



## Proposed elevations – Lot 22