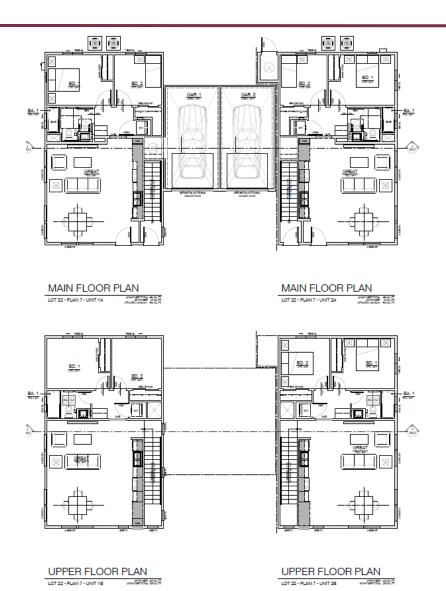

x 2 d.u./duplex) = 8

- Lot Coverage: 50%; walkways, driveways, and unenclosed patios and decks not included in coverage calculation.
- 3. Development Requirements:
  - (a) Minimum Lot Size: 4,043± sq. ft. (5,243± sq. ft. average)
  - (b) Setbacks:
    - 1. Single Family Lots

| -g.v 1 mm., 2010       | Main Bldg. | Accessory Bldg. |
|------------------------|------------|-----------------|
| Garage Face:           | 19'        | -               |
| Front (that portion of | 10'*       | -               |
| the lot on which       |            |                 |
| the front door/front   |            |                 |
| porch faces):          |            |                 |
| Front Porch:           | 5'         | -               |



## Proposed Site Plan





# **Proposed Floor Plans**





## **Proposed Floor Plans**





## **Proposed Floor Plans**









## Proposed elevations – Lot 21



#### LEFT ELEVATION

LOT 21 - PLAN 7A - UNIT 1A / 1B

#### FRONT ELEVATION

LOT 21 - PLAN 7A - UNIT 1A / 1B



RIGHT ELEVATION

LOT 21 - PLAN 7A - UNIT 1A / 1B

REAR ELEVATION

LOT 21 - PLAN 7A - UNIT 1A / 1B



## Proposed elevations – Lot 22