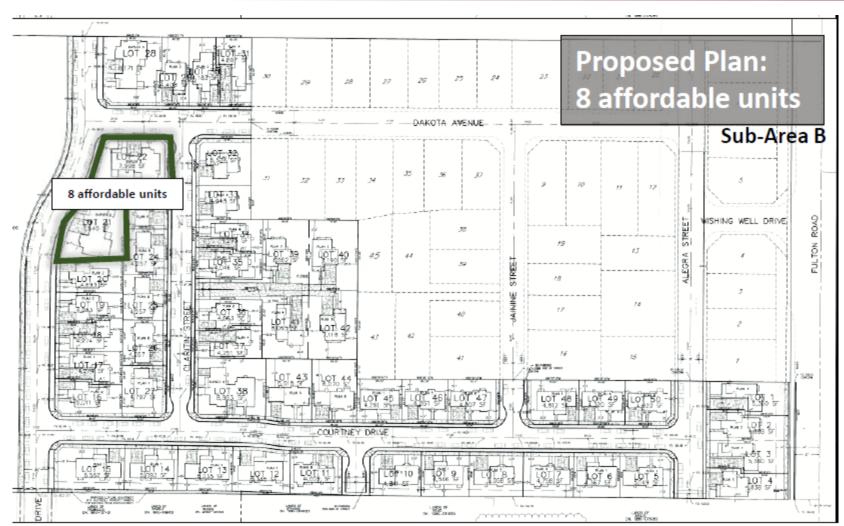

#### C. Sub-Area "B":

Total Housing Units:
Single Family Detached ownership residences

Duplex rental residences (4 duplexes x 2 d.u./duplex) = 8

- Lot Coverage: 50%; walkways, driveways, and unenclosed patios and decks not included in coverage calculation.
- 3. Development Requirements:
  - (a) Minimum Lot Size: 4,043± sq. ft. (5,243± sq. ft. average)
  - (b) Setbacks:
    - 1. Single Family Lots