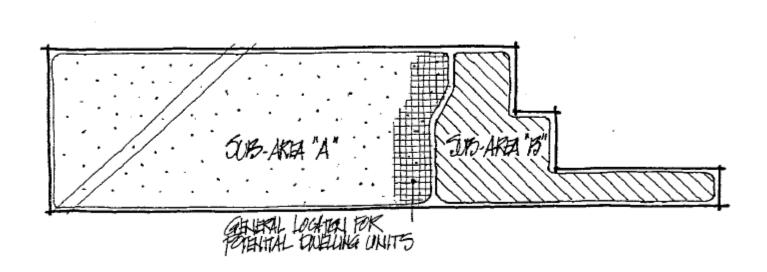

#### B. Sub-Area "A":

- 1. Maximum Total Dwelling Units: 6
- 2. Maximum Lot Coverage: to be determined by Use Permit
- 3. Development Requirements: to be determined by Use Permit
- 4. Parking Required: to be determined by Use Permit.

#### C. Sub-Area "B":

Total Housing Units:
Single Family Detached ownership residences

Duplex rental residences (4 duplexes x 2 d.u./duplex) = 8

- Lot Coverage: 50%; walkways, driveways, and unenclosed patios and decks not included in coverage calculation.
- 3. Development Requirements:
  - (a) Minimum Lot Size: 4,043± sq. ft. (5,243± sq. ft. average)
  - (b) Setbacks:
    - 1. Single Family Lots