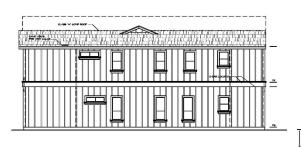

# Concept Design Review Colgan Creek

File No. DR21-040

#### 3011 Dutton Meadow

August 19, 2021

Monet Sheikhali, City Planner Planning and Economic Development





Concept Design Review for the future development of 65 two-story, attached single-family units with attached ADUs (Accessory Dwelling Units), on an approximately 4.5-acre parcel within the Roseland Priority Development Area.



## 3011 Dutton Meadow





# **Neighborhood Context**





# **Neighborhood Context**





## General Plan & Zoning

#### Medium Density Residential and R-3-18 (Multi-Family Residential)























# **Street Facing Elevation**



#### FOURPLEX FRONT ELEVATION SCALE 1/4/5/L-O\*



COLOR SCHEME #1 COLOR SCHEME #2 COLOR SCHEME #3 COLOR SCHEME #4



## **Elevations**









FIVEPLEX RIGHT SIDE ELEVATION SALE 166\*11-07



## Landscape Plans





## **Landscape Plans**





## Rear Yard Landscape Plans





### **Public Comments**

One email received (as of 8/11/21):

- Traffic Impacts
- Infrastructure Concerns
- Overpopulation of area with Limited Parks and Reduced Open Space



## California Environmental Quality Act

## "Not A Project"

The request for the Design Review Board to provide comments and direction for a concept design review item is exempt from the California Environmental Quality Act (CEQA) because there is no possibility that the action will have any effect on the environment (CEQA Guidelines Sections 15061(b)(3) and 15378).





The Applicant and the Planning and Economic Development Department are requesting that the Design Review Board