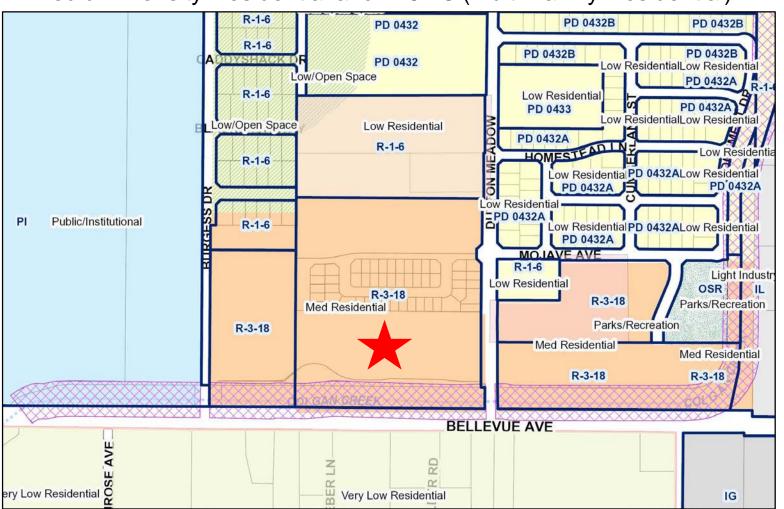

## General Plan & Zoning

#### Medium Density Residential and R-3-18 (Multi-Family Residential)