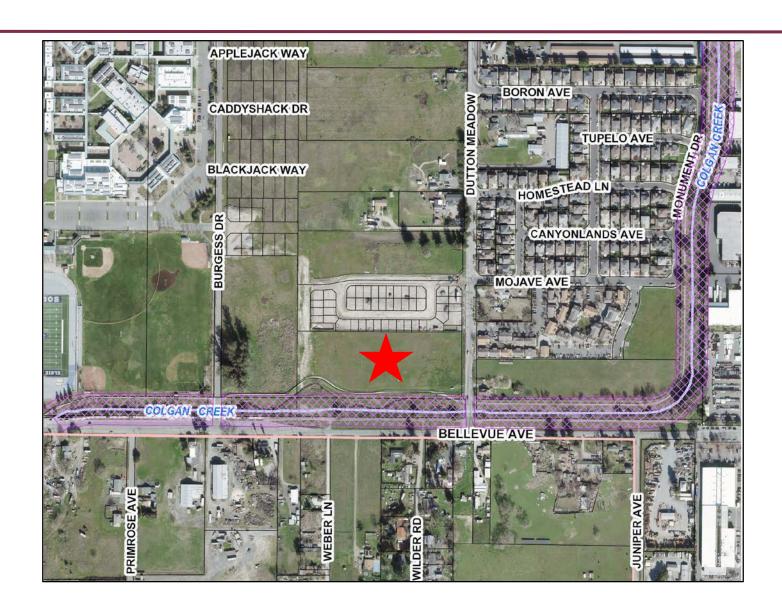

# Concept Design Review Colgan Creek

File No. DR21-040

#### 3011 Dutton Meadow

August 19, 2021

Monet Sheikhali, City Planner Planning and Economic Development





Concept Design Review for the future development of 65 two-story, attached single-family units with attached ADUs (Accessory Dwelling Units), on an approximately 4.5-acre parcel within the Roseland Priority Development Area.



## 3011 Dutton Meadow





# **Neighborhood Context**





# **Neighborhood Context**





## General Plan & Zoning

#### Medium Density Residential and R-3-18 (Multi-Family Residential)























# **Street Facing Elevation**



#### FOURPLEX FRONT ELEVATION SCALE 1/4/5/L-O\*



COLOR SCHEME #1 COLOR SCHEME #2 COLOR SCHEME #3 COLOR SCHEME #4



## **Elevations**









FIVEPLEX RIGHT SIDE ELEVATION SALE 166\*11-07



## Landscape Plans





## **Landscape Plans**





## Rear Yard Landscape Plans





### **Public Comments**

One email received (as of 8/11/21):

- Traffic Impacts
- Infrastructure Concerns
- Overpopulation of area with Limited Parks and Reduced Open Space



## California Environmental Quality Act

## "Not A Project"

The request for the Design Review Board to provide comments and direction for a concept design