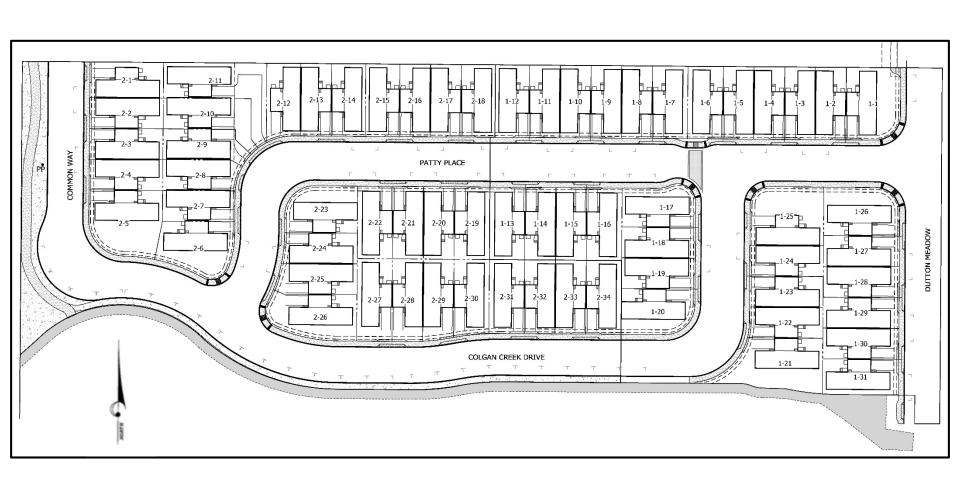

#### 3011 Dutton Meadow

August 19, 2021

Monet Sheikhali, City Planner Planning and Economic Development

Concept Design Review for the future development of 65 two-story, attached single-family units with attached ADUs (Accessory Dwelling Units), on an approximately 4.5-acre parcel within the Roseland Priority Development Area.

# **Neighborhood Context**