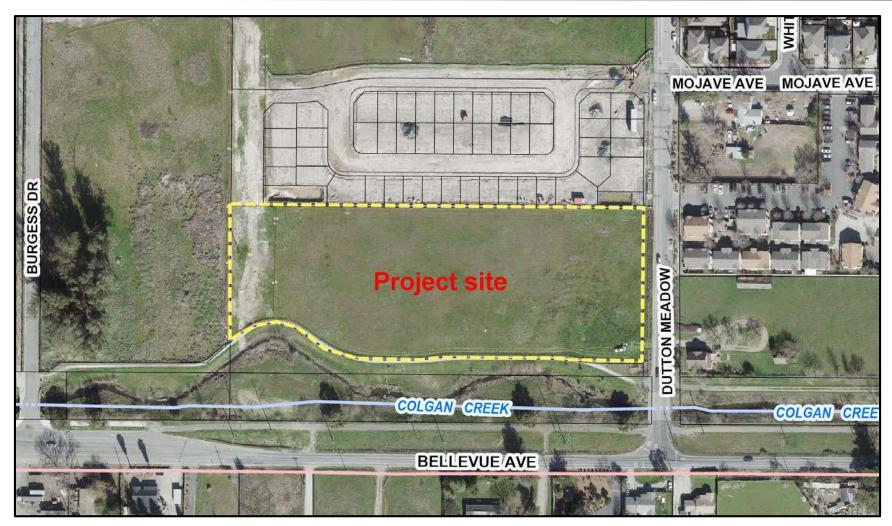

#### 3011 Dutton Meadow

August 19, 2021

Monet Sheikhali, City Planner Planning and Economic Development

Concept Design Review for the future development of 65 two-story, attached single-family units with attached ADUs (Accessory Dwelling Units), on an approximately 4.5-acre parcel within the Roseland Priority Development Area.

## 3011 Dutton Meadow