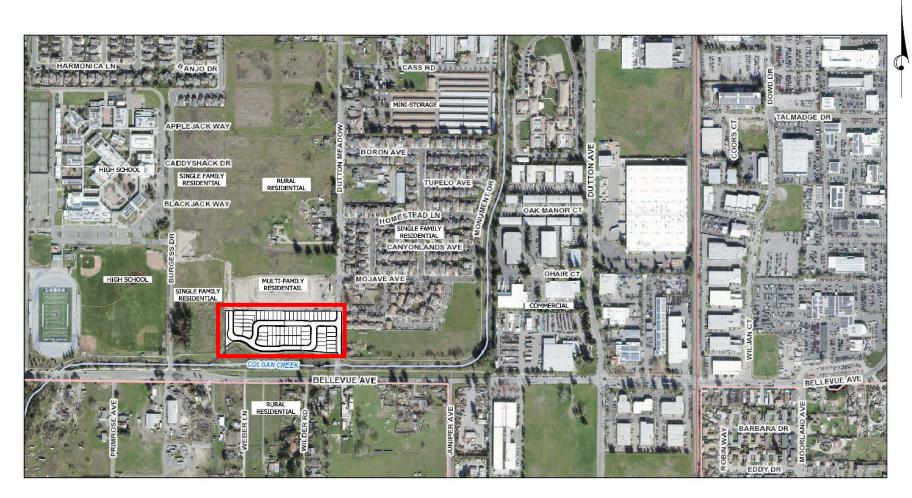

# Concept Design Review Colgan Creek

File No. DR21-040

#### 3011 Dutton Meadow

August 19, 2021

Monet Sheikhali, City Planner Planning and Economic Development





Concept Design Review for the future development of 65 two-story, attached single-family units with attached ADUs (Accessory Dwelling Units), on an approximately 4.5-acre parcel within the Roseland Priority Development Area.



## 3011 Dutton Meadow





# **Neighborhood Context**





# **Neighborhood Context**





## General Plan & Zoning

#### Medium Density Residential and R-3-18 (Multi-Family Residential)























# **Street Facing Elevation**



#### FOURPLEX FRONT ELEVATION SCALE 1/4/5/L-O\*



COLOR SCHEME #1 COLOR SCHEME #2 COLOR SCHEME #3 COLOR SCHEME #4



## **Elevations**









FIVEPLEX RIGHT SIDE ELEVATION SALE 166\*11-07



## Landscape Plans





## **Landscape Plans**





## Rear Yard Landscape Plans





### **Public Comments**

One email received (as of 8/11/21):

- Traffic Impacts
- Infrastructure Concerns
- Overpopulation of area with Limited Parks and Reduced Open Space



## California Environmental Quality Act

## "Not A Project"

The request for the Design Review Board to provide comments and direction for a concept design review item is exempt from the C