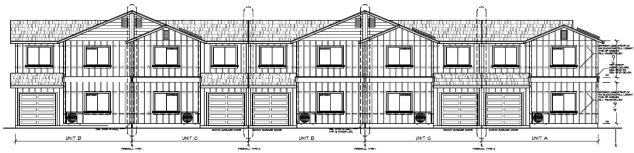

# Concept Design Review Colgan Creek

File No. DR21-040

#### 3011 Dutton Meadow

August 19, 2021

Monet Sheikhali, City Planner Planning and Economic Development





Concept Design Review for the future development of 65 two-story, attached single-family units with attached ADUs (Accessory Dwelling Units), on an approximately 4.5-acre parcel within the Roseland Priority Development Area.



## 3011 Dutton Meadow





# **Neighborhood Context**





# **Neighborhood Context**





## General Plan & Zoning

#### Medium Density Residential and R-3-18 (Multi-Family Residential)























# **Street Facing Elevation**



#### FOURPLEX FRONT ELEVATION SCALE 1/4/5/L-O\*



COLOR SCHEME #1 COLOR SCHEME #2 COLOR SCHEME #3 COLOR SCHEME #4



## **Elevations**









FIVEPLEX RIGHT SIDE ELEVATION SALE 166\*11-07



## Landscape Plans





## **Landscape Plans**





## Rear Yard Landscape Plans





### **Public Comments**

One email received (as of 8/11/21):

- Traffic Impacts
- Infrastructure Concerns
- Overpopulation of area with Limited Parks and Reduced Open Space



## California Environmental Quality Act

## "Not A Project"

The request for the Design Review Board to provide comments and direction for a concept design review item is exempt from the California Environmental Quality Act (CEQA) because there is no possibility that the action will have any effect on the environment (CEQA Guidelines Sections 15061(b)(3) and 15378).





The Applicant and the Planning and Economic Development Department are requesting that the Design Review Boar