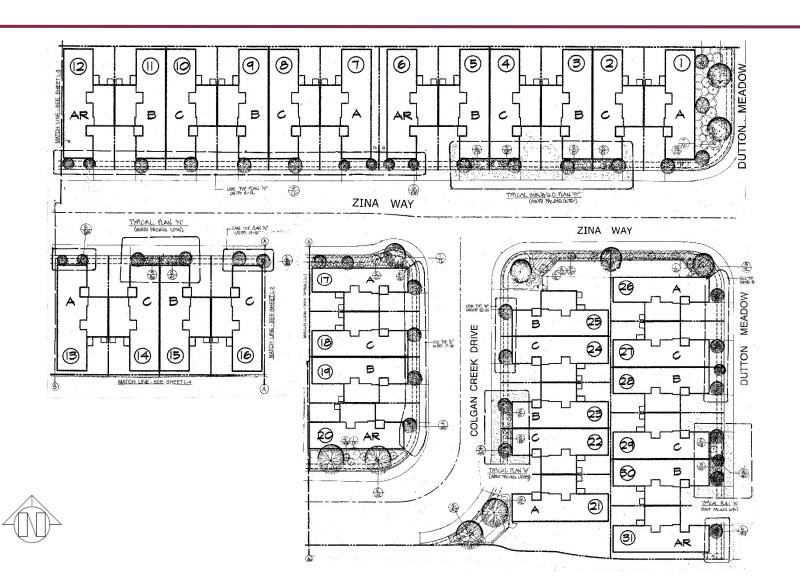

#### 3011 Dutton Meadow

August 19, 2021

Monet Sheikhali, City Planner Planning and Economic Development

Concept Design Review for the future development of 65 two-story, attached single-family units with attached ADUs (Accessory Dwelling Units), on an approximately 4.5-acre parcel within the Roseland Priority Development Area.

## 3011 Dutton Meadow