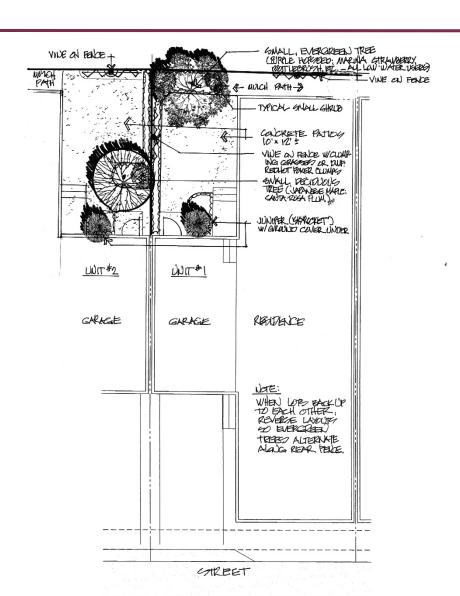

City Planner Planning and Economic Development





Concept Design Review for the future development of 65 two-story, attached single-family units with attached ADUs (Accessory Dwelling Units), on an approximately 4.5-acre parcel within the Roseland Priority Development Area.



## 3011 Dutton Meadow





# **Neighborhood Context**





# **Neighborhood Context**





## General Plan & Zoning

#### Medium Density Residential and R-3-18 (Multi-Family Residential)























# **Street Facing Elevation**



#### FOURPLEX FRONT ELEVATION SCALE 1/4/5/L-O\*



COLOR SCHEME #1 COLOR SCHEME #2 COLOR SCHEME #3 COLOR SCHEME #4



## **Elevations**









FIVEPLEX RIGHT SIDE ELEVATION SALE 166\*11-07



## Landscape Plans





## **Landscape Plans**





## Rear Yard Landscape Plans





### **Public Comments**

One email received (as of 8/11/21):

- Traffic Impacts
- Infrastructure Concerns
- Overpopulation of area with Limited Parks and Reduced Open Space



## California Environmental Quality Act

## "Not A Project"

The request for the Design Review Board to provide comments and direction for a concept design review item is exempt from the California Environmental Quality Act (CEQA) because there is no possibility that the action will have any effect on the environment (CEQA Guidelines Sections 15061(b)(3) and 15378).





The Applicant and the Planning and Economic Development Department are requesting that the Design Review Board provide comments and direction for the Colgan Creek project.





Monet Sheikhali, City Planner Planning and Economic Development MShei