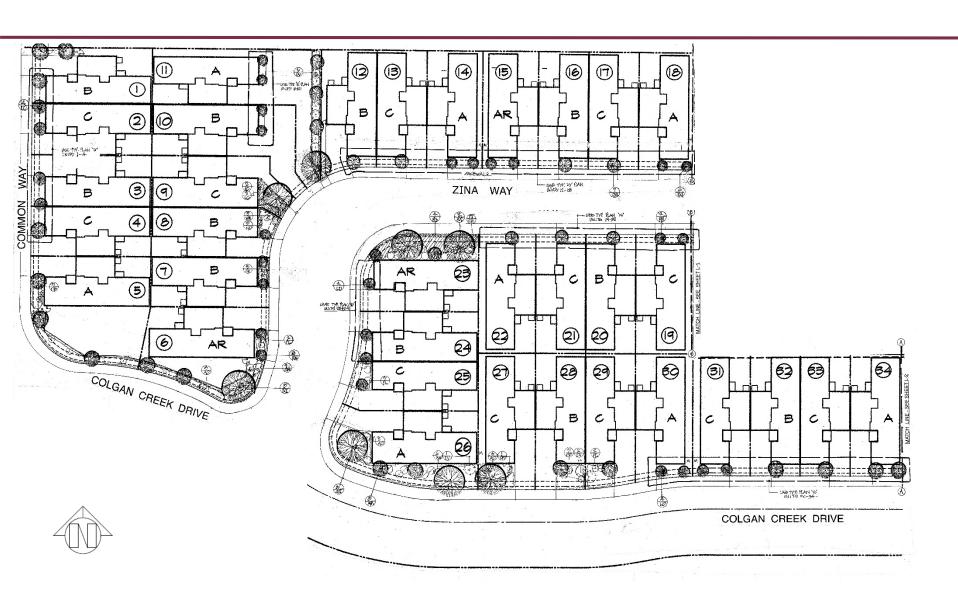

#### 3011 Dutton Meadow

August 19, 2021

Monet Sheikhali, City Planner Planning and Economic Development

Concept Design Review for the future development of 65 two-story, attached single-family units with attached ADUs (Accessory Dwelling Units), on an approximately 4.5-acre parcel within the Roseland Priority Development Area.

# **Neighborhood Context**