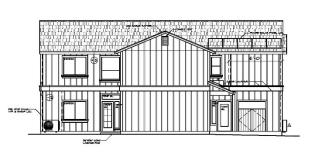

# Concept Design Review Colgan Creek

File No. DR21-040

#### 3011 Dutton Meadow

August 19, 2021

Monet Sheikhali, City Planner Planning and Economic Development





Concept Design Review for the future development of 65 two-story, attached single-family units with attached ADUs (Accessory Dwelling Units), on an approximately 4.5-acre parcel within the Roseland Priority Development Area.



## 3011 Dutton Meadow





# **Neighborhood Context**





# **Neighborhood Context**





## General Plan & Zoning

#### Medium Density Residential and R-3-18 (Multi-Family Residential)























# **Street Facing Elevation**



#### FOURPLEX FRONT ELEVATION SCALE 1/4/5/L-O\*



COLOR SCHEME #1 COLOR SCHEME #2 COLOR SCHEME #3 COLOR SCHEME #4



## **Elevations**









FIVEPLEX RIGHT SIDE ELEVATION SALE 166\*11-07



## Landscape Plans





## **Landscape Plans**





## Rear Yard Landscape Plans





### **Public Comments**

One email received (as of 8/11/21):

- Traffic Impacts
- Infrastructure Concerns
- Overpopulation of area with Limited Parks and Reduced Open Space



## California Environmental Quality Act

## "Not A Project"

The request for the Design Review Board to provide comments and direction for a concept design review item is exempt from the California Environmental Quality Act (CEQA) because there is no possibility that the action will have any effect on the environment (CEQA Guidelines Sections 15061(b)(3) and 15378).





The Applicant and the Planning and Economic Development Department are requesting that the Design Review Bo