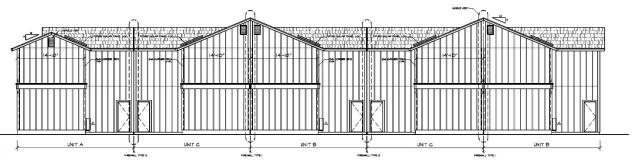

# Concept Design Review Colgan Creek

File No. DR21-040

#### 3011 Dutton Meadow

August 19, 2021

Monet Sheikhali, City Planner Planning and Economic Development





Concept Design Review for the future development of 65 two-story, attached single-family units with attached ADUs (Accessory Dwelling Units), on an approximately 4.5-acre parcel within the Roseland Priority Development Area.



## 3011 Dutton Meadow





# **Neighborhood Context**





# **Neighborhood Context**





## General Plan & Zoning

#### Medium Density Residential and R-3-18 (Multi-Family Residential)























# **Street Facing Elevation**



#### FOURPLEX FRONT ELEVATION SCALE 1/4/5/L-O\*



COLOR SCHEME #1 COLOR SCHEME #2 COLOR SCHEME #3 COLOR SCHEME #4



## **Elevations**









FIVEPLEX RIGHT SIDE ELEVATION SALE 166\*11-07



## Landscape Plans





## **Landscape Plans**





## Rear Yard Landscape Plans





### **Public Comments**

One email received (as of 8/11/21):

- Traffic Impacts
- Infrastructure Concerns
- Overpopulation of area with Limited Parks and Reduced Open Space



## California Environmental Quality Act

## "Not A Project"

The request for the Design Review Board to provide comments and direction for a concept design review item is exempt from the California Environmental Quality Act (CEQA) because there is no possibility that the action will have any effect on the environment (CEQA Guidelines Sections 15061(b)(3) and 15378).





The Applicant and the Planning and Economic Development Department are requesting that the Design Review Board pr