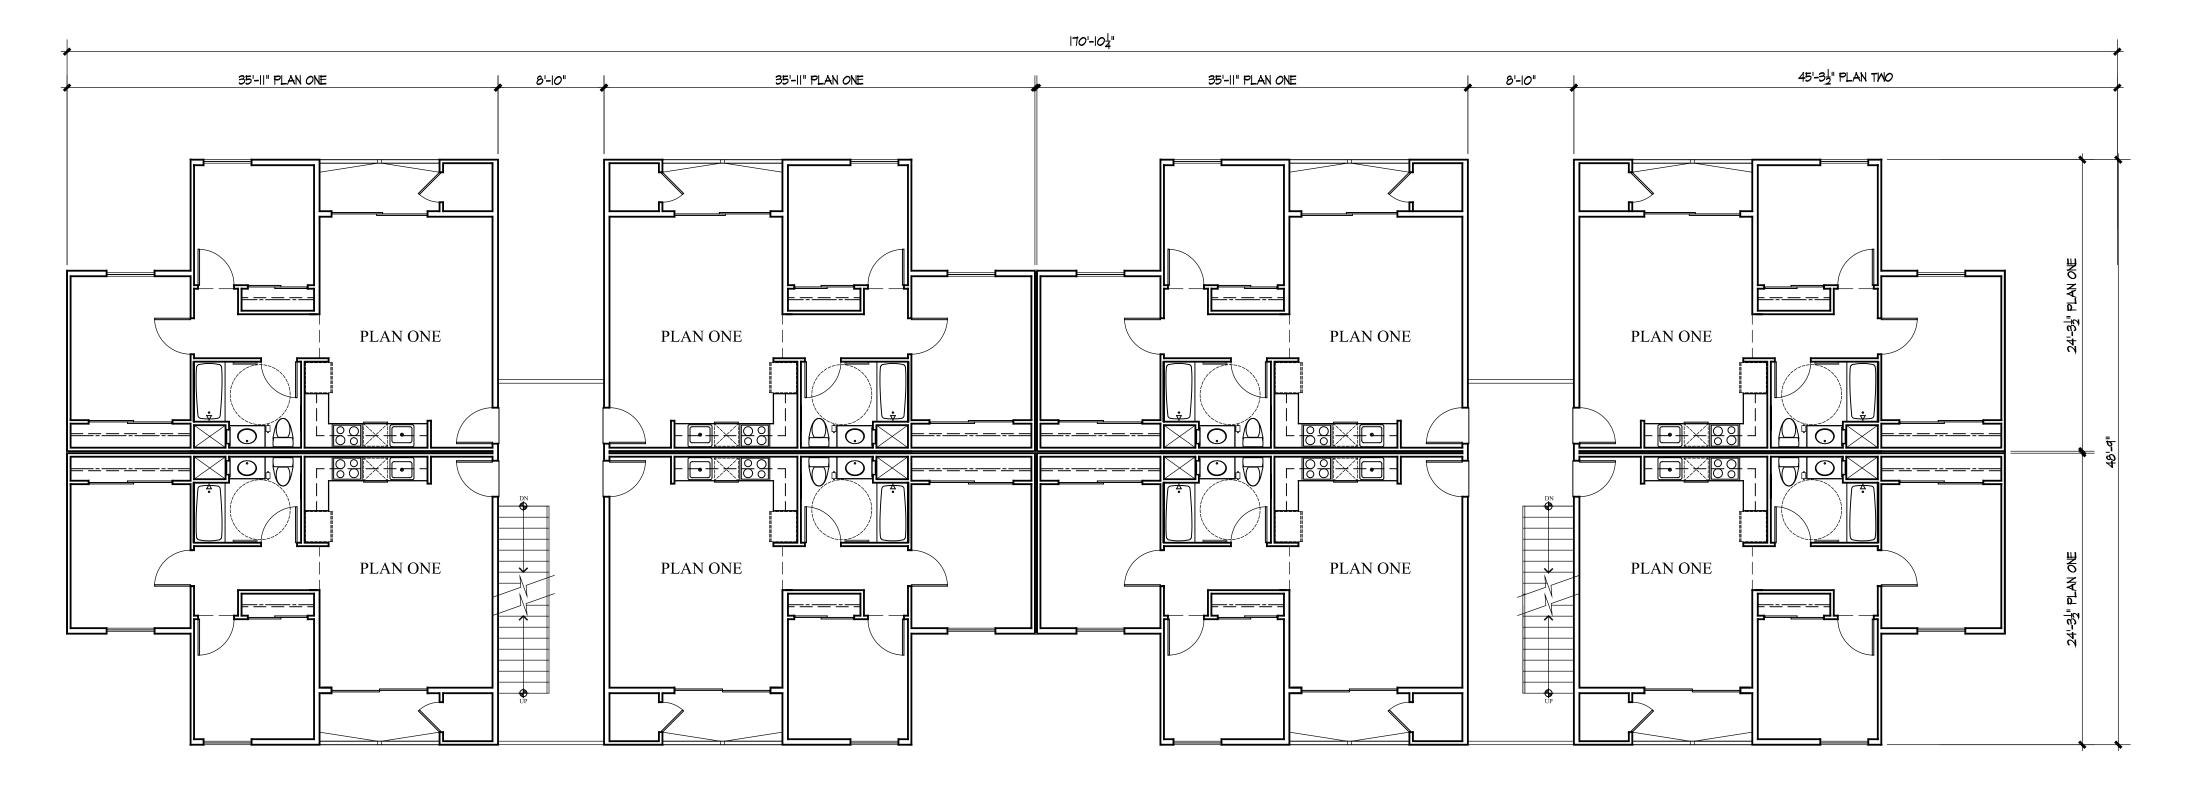

# SECOND FLOOR BUILDING FLOOR PLAN - BUILDING A

SCALE 1/8" = 1'-0"

#### **BUILDING PLANS** AVIARA AFFORDABLE HOUSING McKellarMcGowan

35'-11" PLAN *O*NE

8'-10"

SCALE 1/8" = 1'-0"