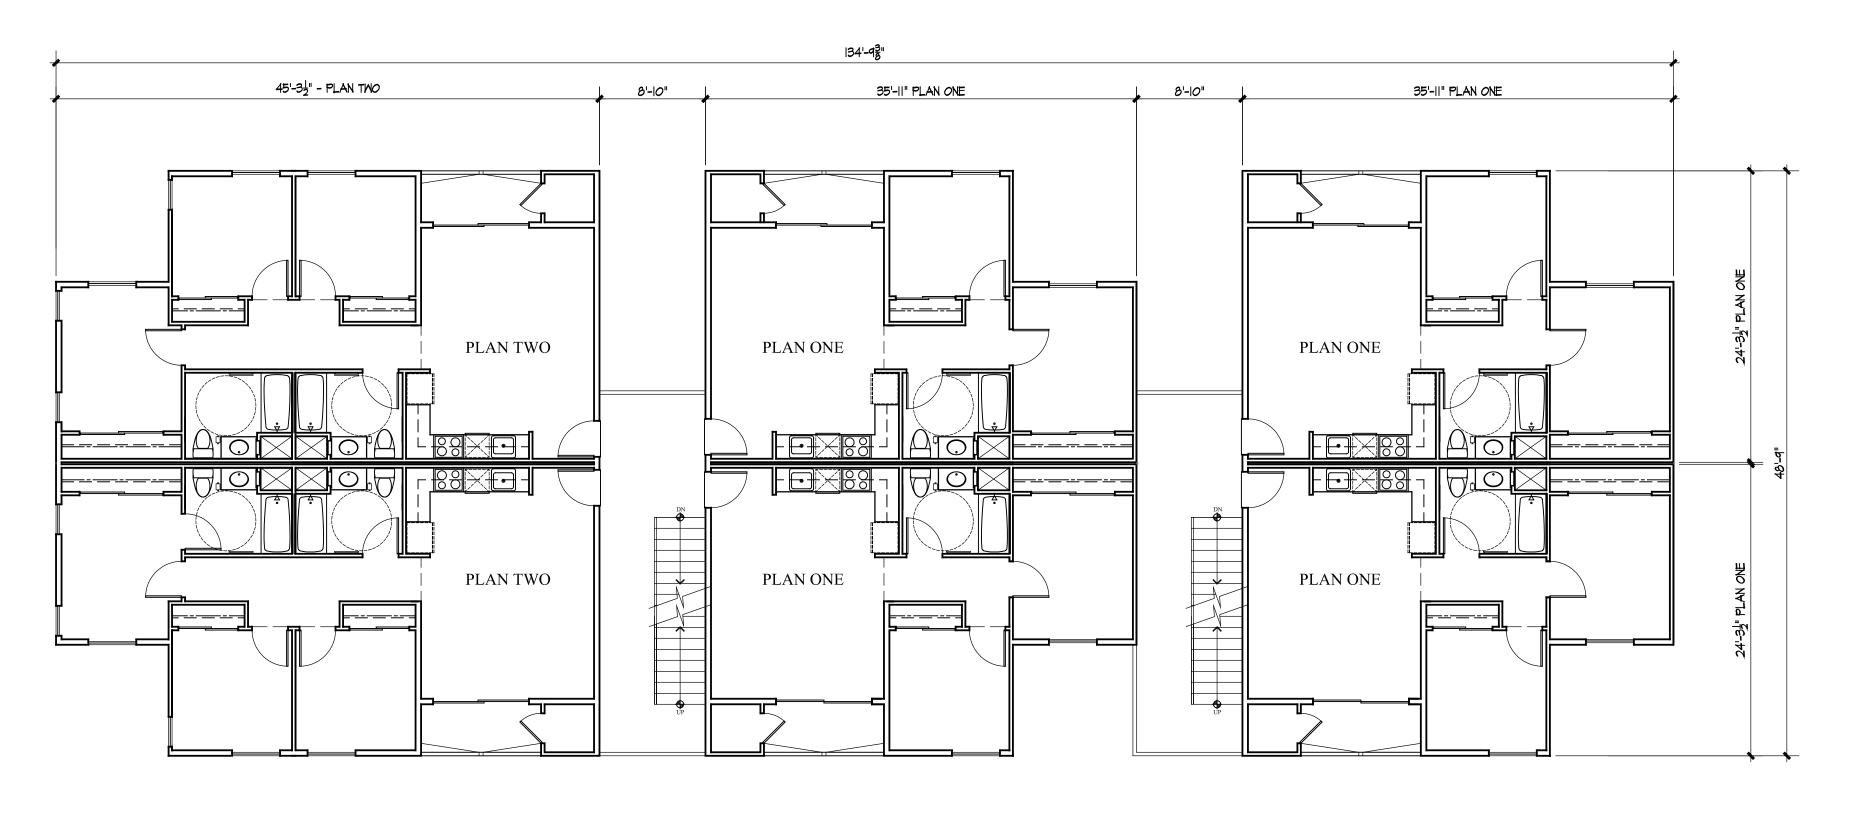

### SECOND FLOOR BUILDING FLOOR PLAN - BUILDING C

SCALE 1/8" = 1'-0"

# FIRST FLOOR BUILDING FLOOR PLAN - BUILDING C

SCALE 1/8" = 1'-0"

# **BUILDING PLANS** AVIARA AFFORDABLE HOUSING McKellarMcGowan