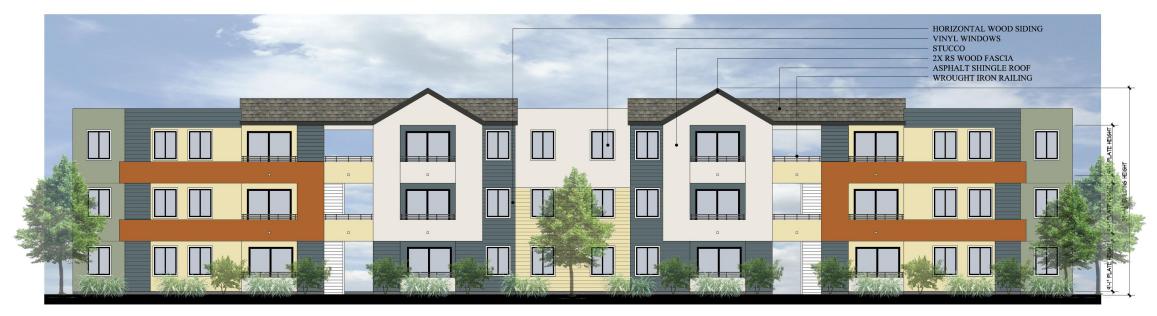

#### FRONT ELEVATION - BUILDING A SCALE 1/8" = 1'-0"

#### **REAR ELEVATION - BUILDING A**

#### LEFT ELEVATION - BLDG A

SCALE 1/8" = 1'-0"

SCALE 1/8" = 1'-0"