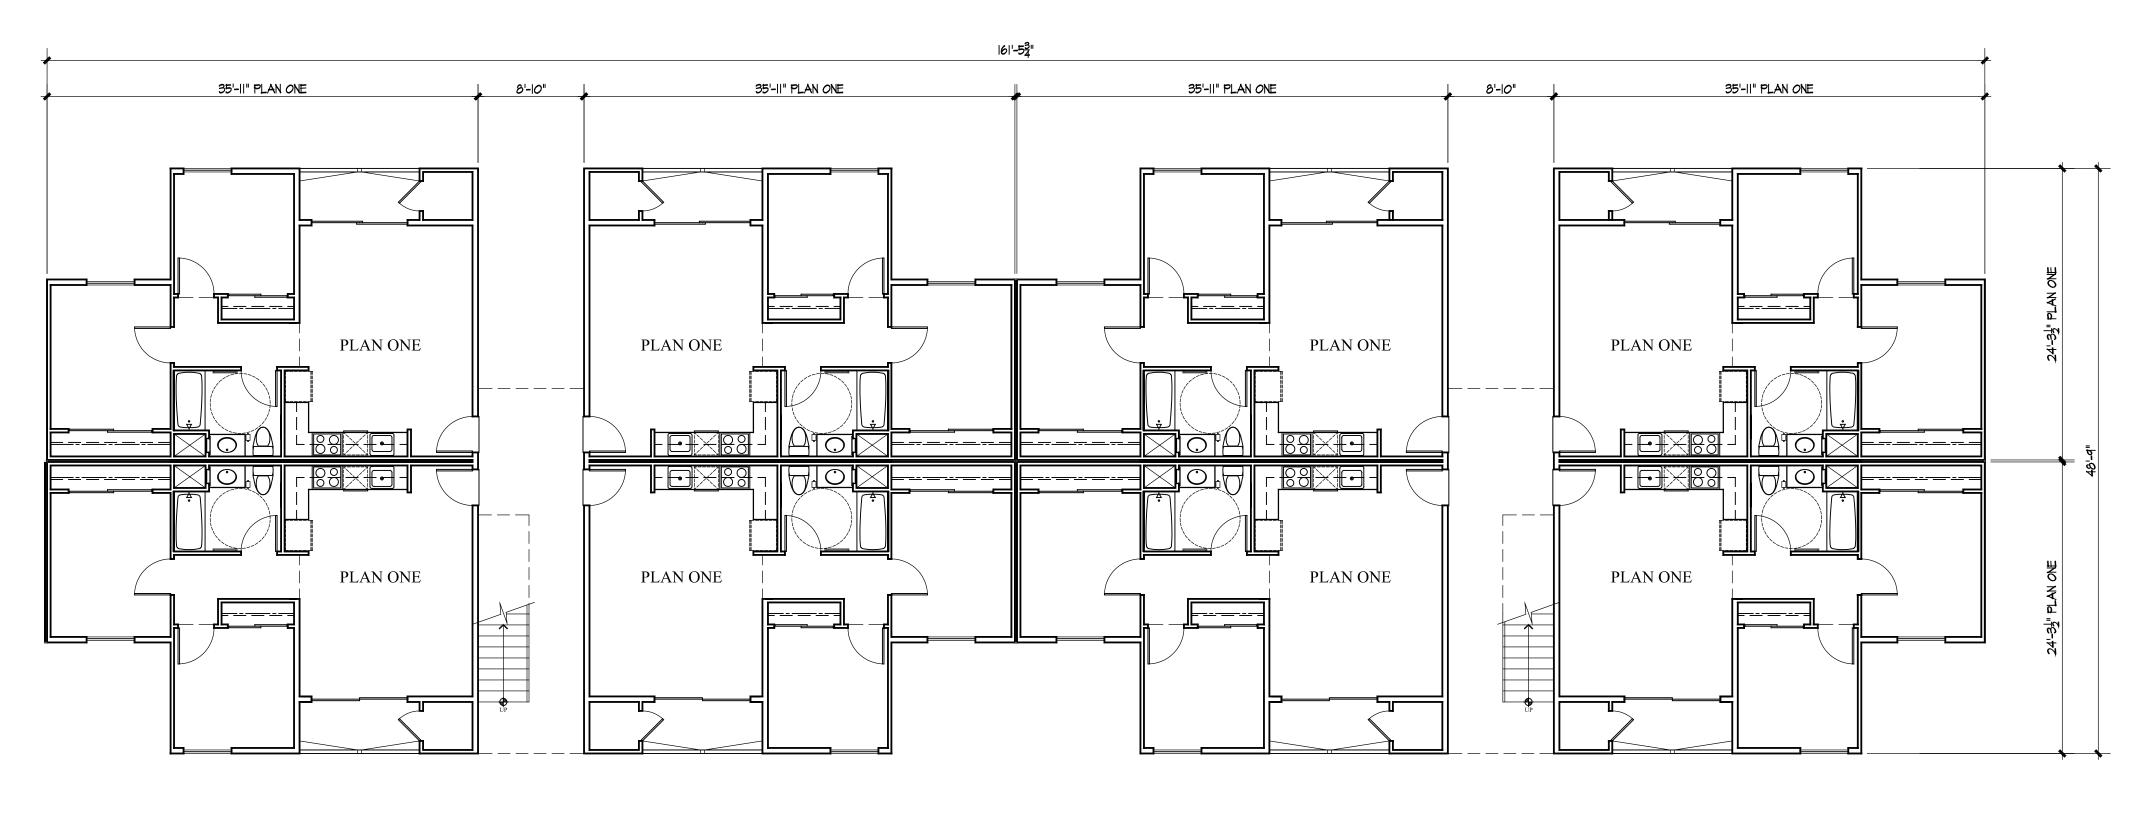

### SECOND FLOOR BUILDING FLOOR PLAN - BUILDING B

SCALE 1/8" = 1'-0"

### FIRST FLOOR BUILDING FLOOR PLAN - BUILDING B

SCALE 1/8" = 1'-0"

#### **BUILDING PLANS** AVIARA AFFORDABLE HOUSING McKellarMcGowan