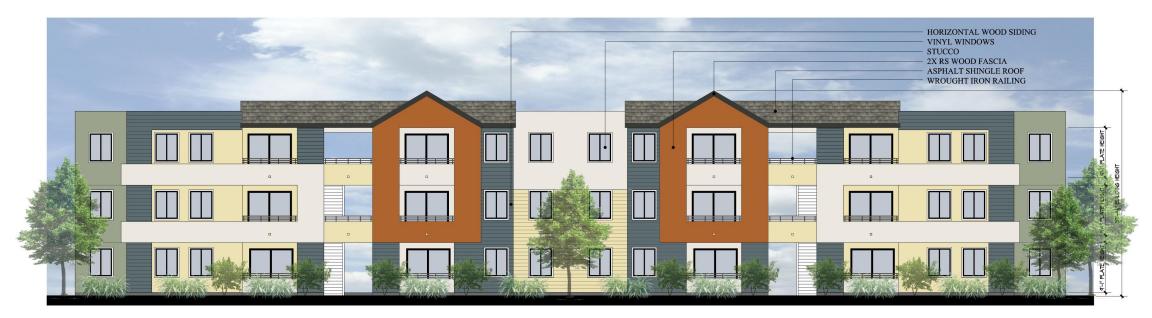

#### FRONT ELEVATION - BUILDING A SCALE 1/8" = 1'-0"

#### **REAR ELEVATION - BUILDING A**

#### LEFT ELEVATION - BLDG A

SCALE 1/8" = 1'-0"

SCALE 1/8" = 1'-0"