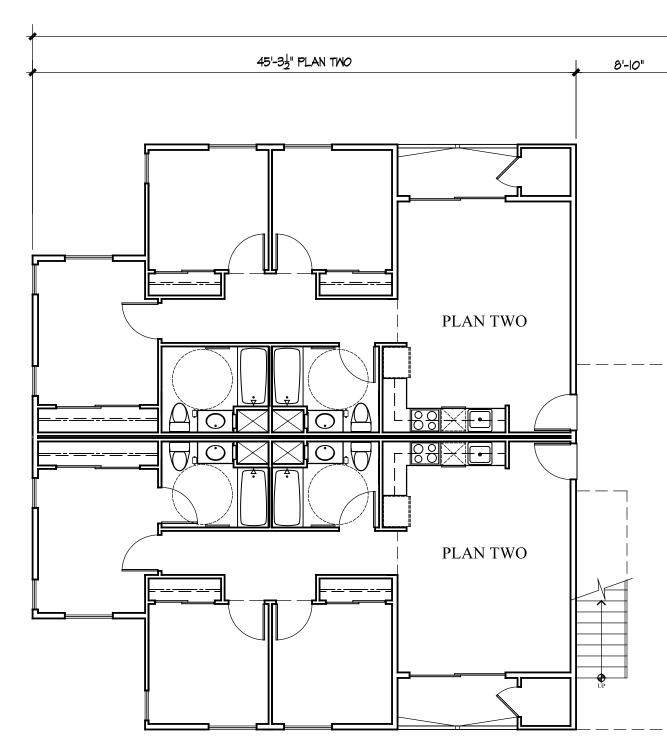

#### PLAN TWO FLOOR PLAN SCALE 1/4" = 1'-0"

FLOOR PLAN:950 SQ. FT.EXTERIOR DECK:43 SQ. FT.STORAGE:191 CU. FT.