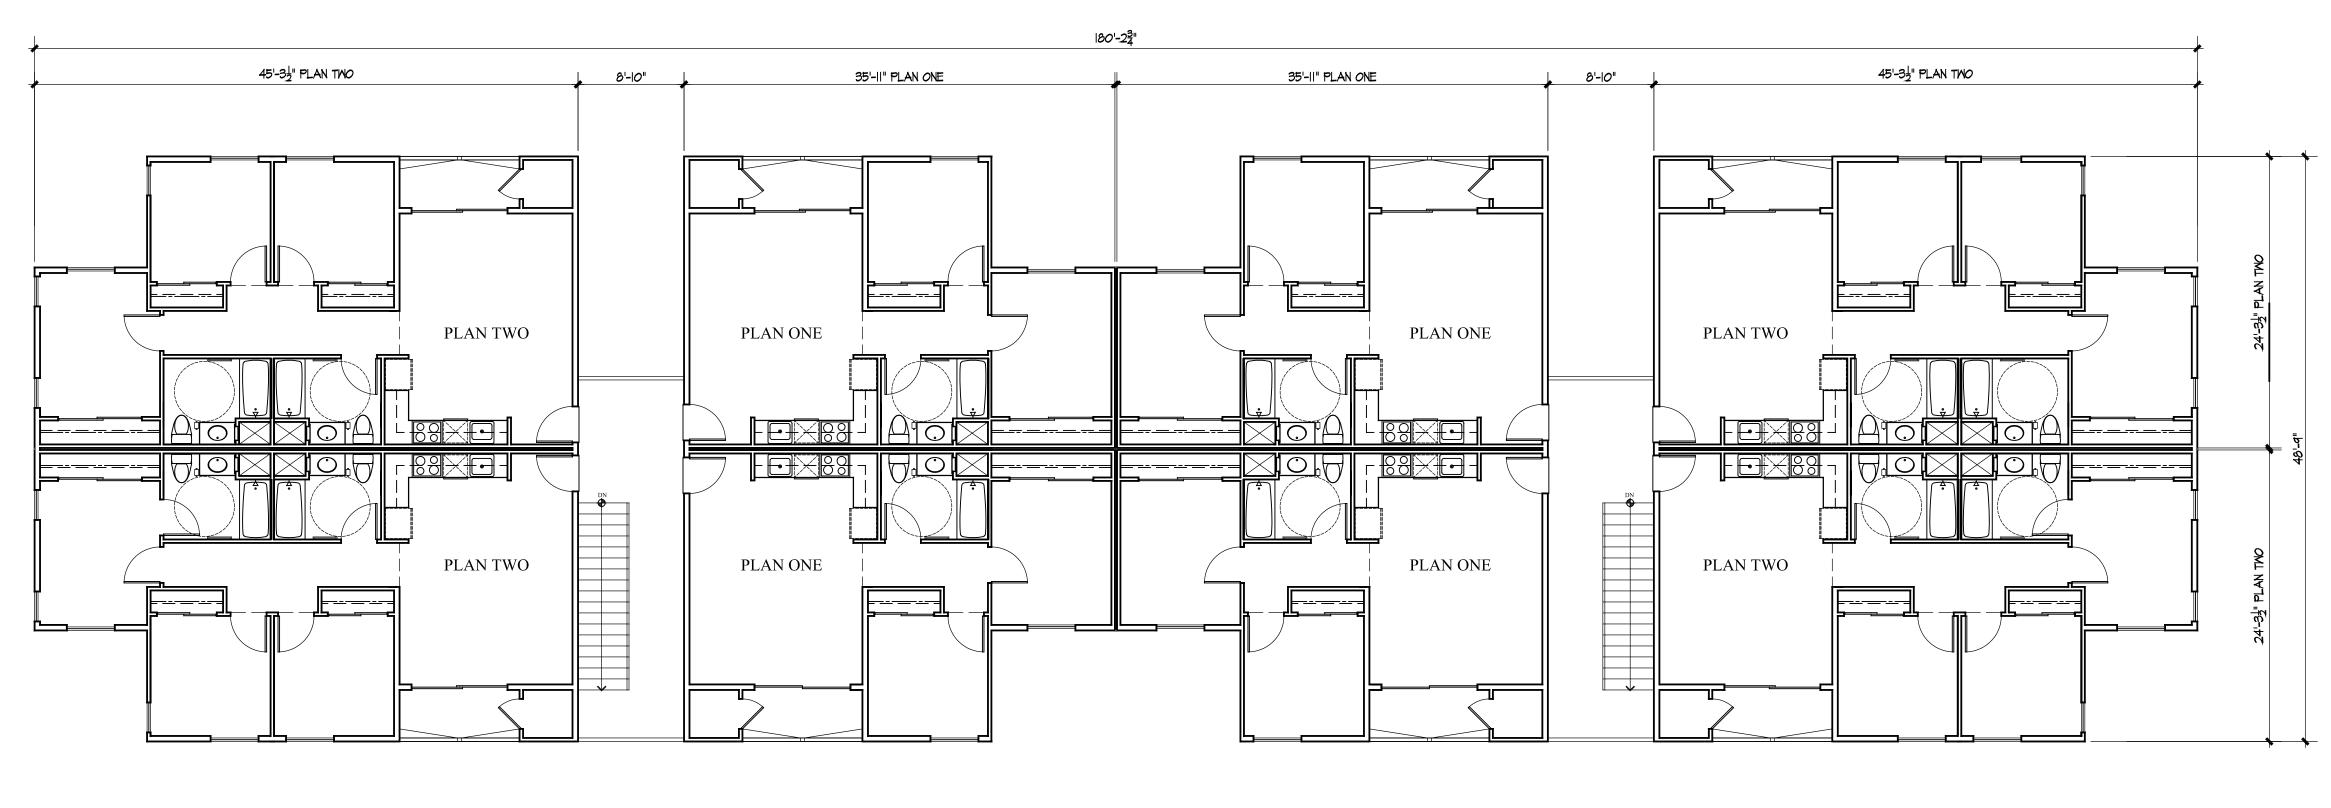

# SECOND FLOOR BUILDING FLOOR PLAN - BUILDING A

SCALE 1/8" = 1'-0"

### FIRST FLOOR BUILDING FLOOR PLAN - BUILDING A

SCALE 1/8" = 1'-0"

#### **BUILDING PLANS** AVIARA AFFORDABLE HOUSING McKellarMcGowan

35'-11" PLAN *O*NE

8'-10"

SCALE 1/8" = 1'-0"