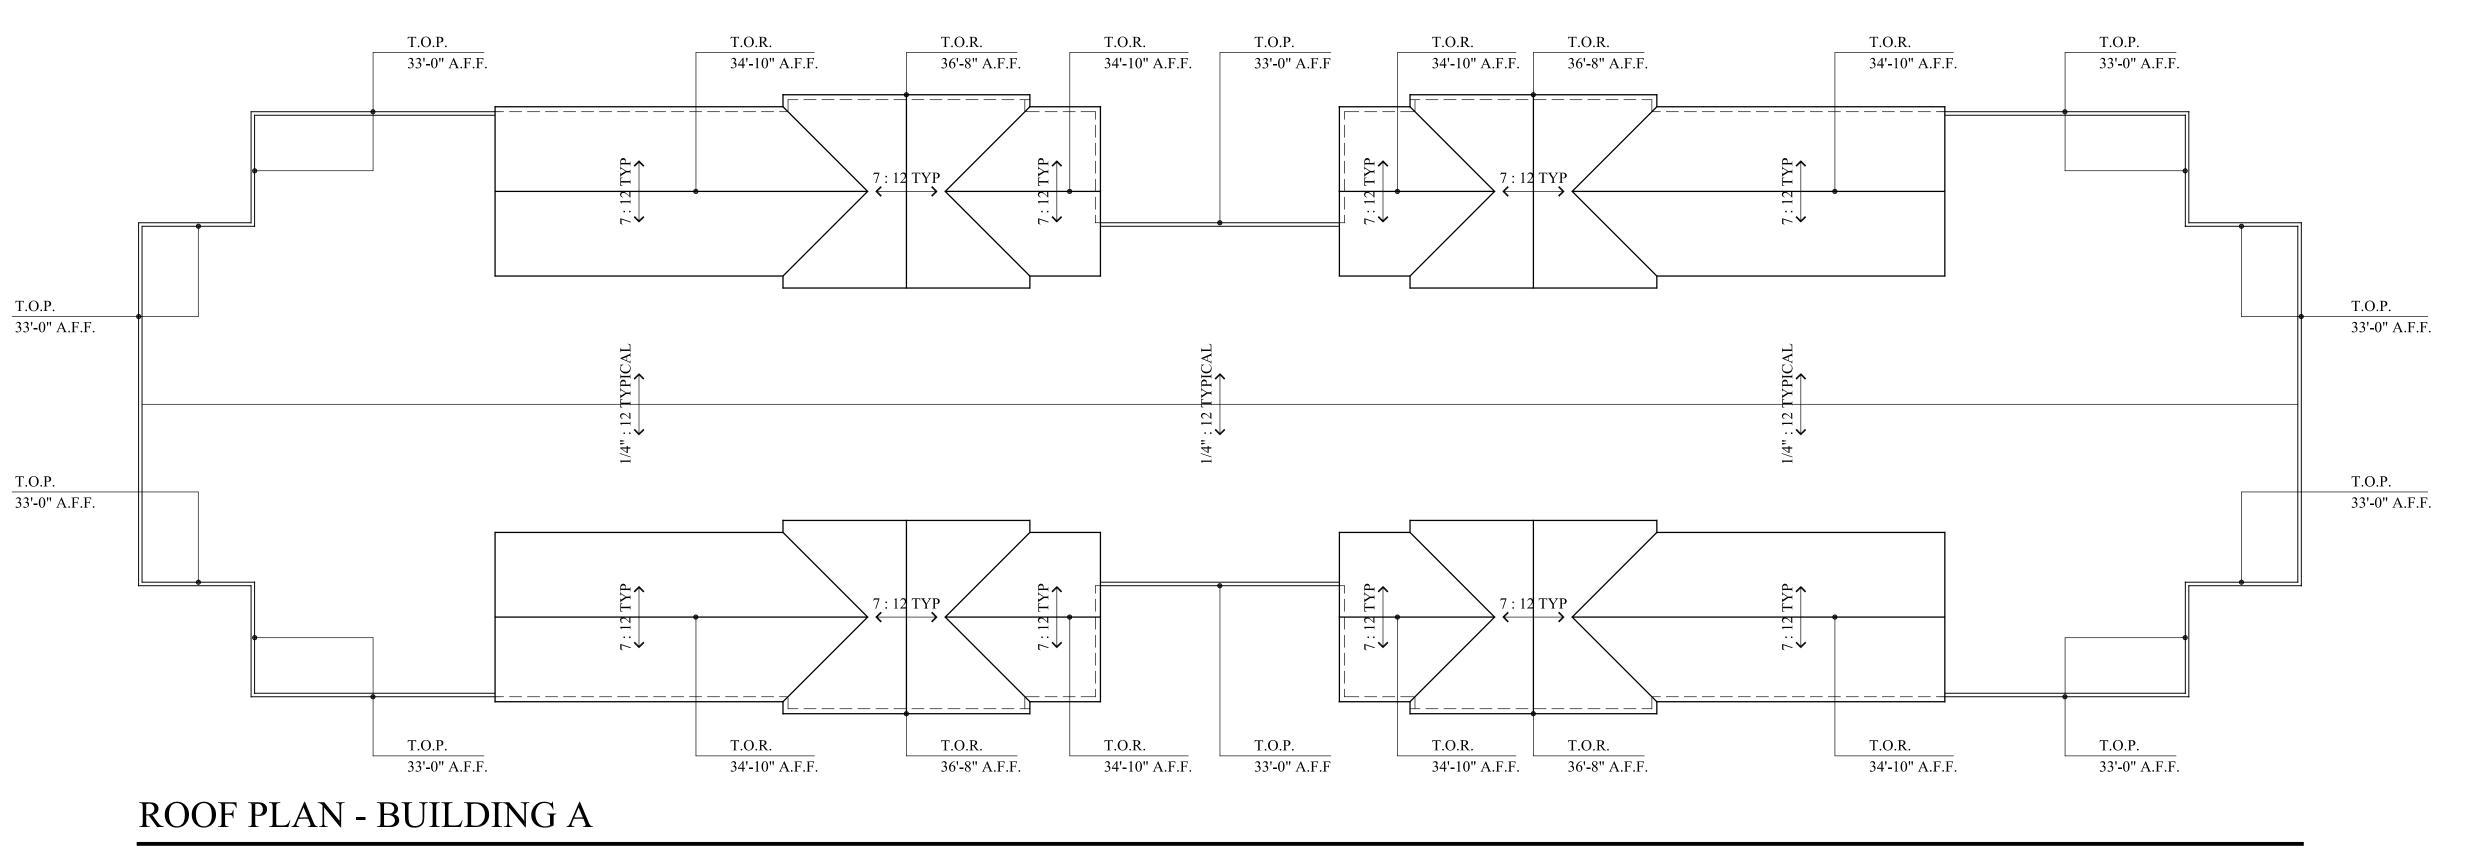

# BUILDING PLAN - ROOF PLAN AVIARA AFFORDABLE HOUSING McKellarMcGowan

#### ROOF PLAN - BUILDING C

SCALE 1/8" = 1'-0"