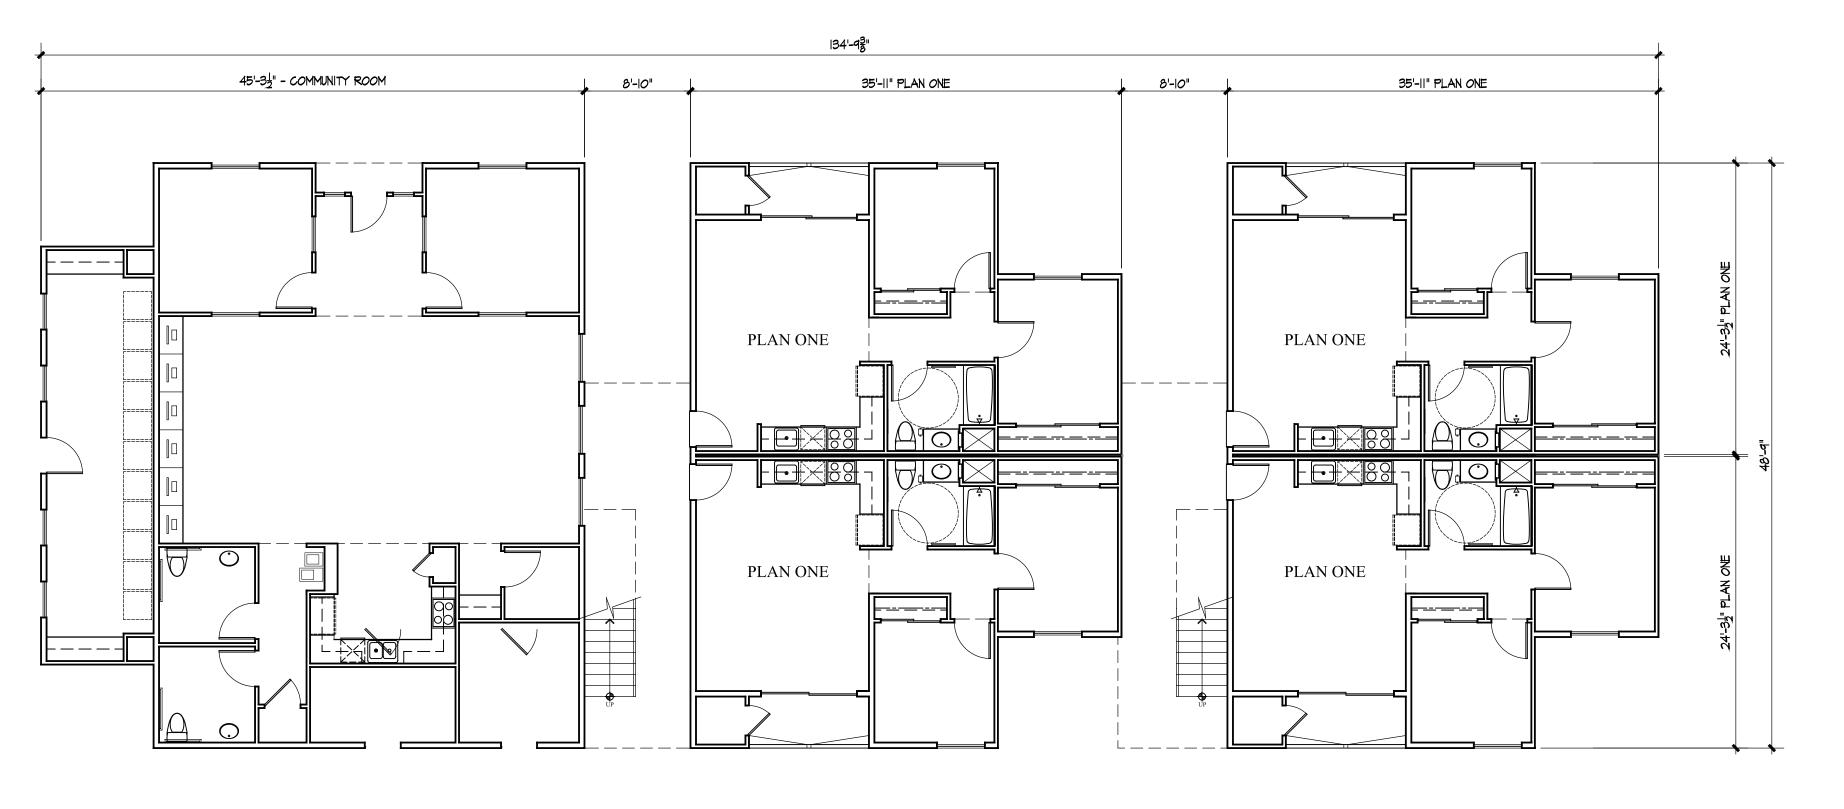

# SECOND FLOOR BUILDING FLOOR PLAN - BUILDING A

SCALE 1/8" = 1'-0"

### FIRST FLOOR BUILDING FLOOR PLAN - BUILDING A

SCALE 1/8" = 1'-0"

#### **BUILDING PLANS** AVIARA AFFORDABLE HOUSING McKellarMcGowan

35'-11" PLAN *O*NE

8'-10"

SCALE 1/8" = 1'-0"