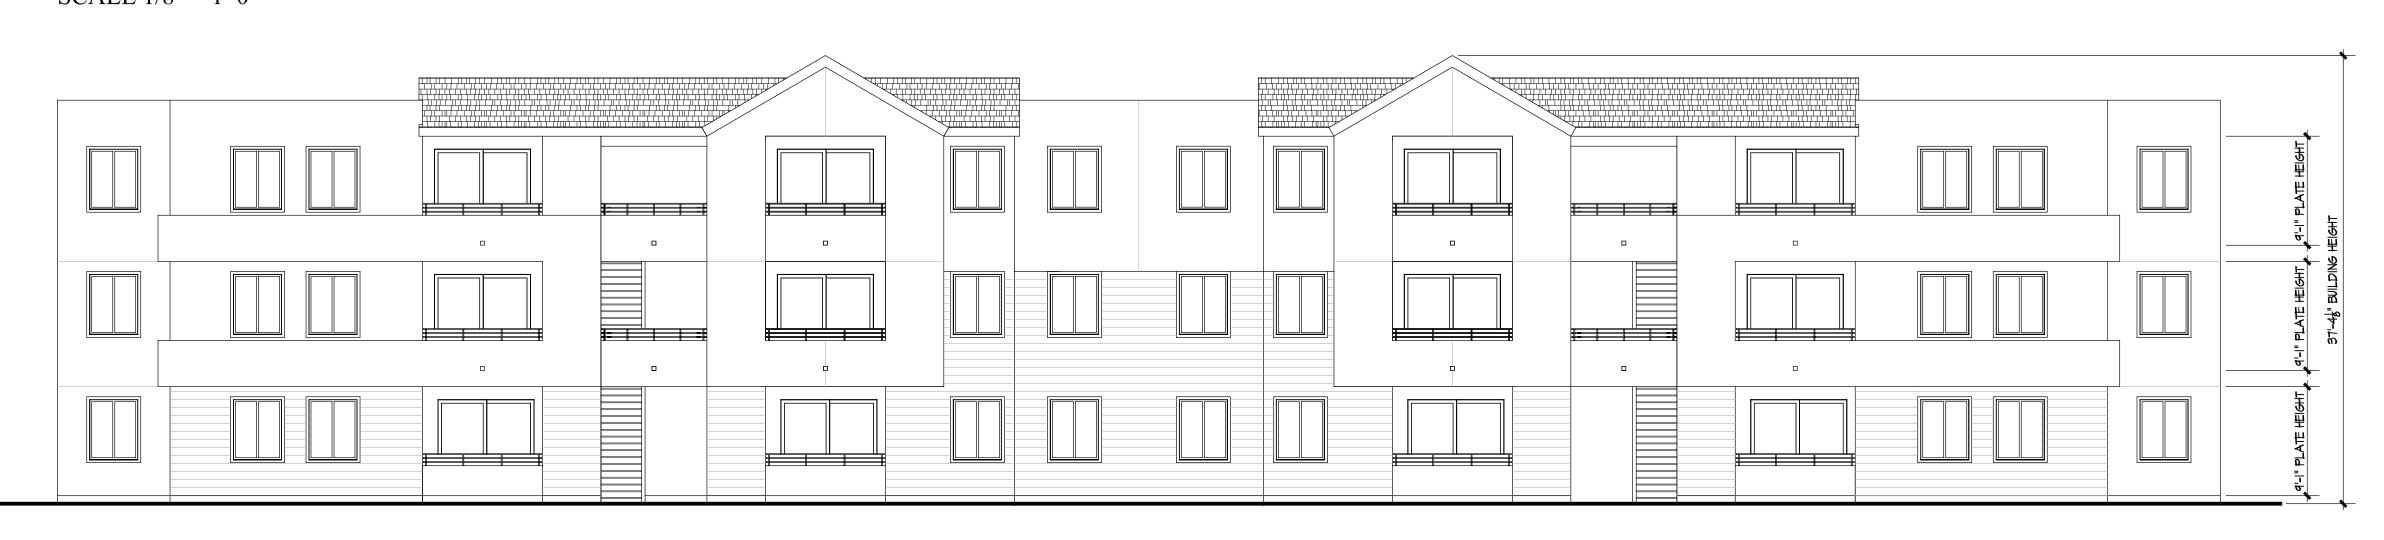

"

#### PROJECT DATA

R2

136

OCCUPANCY:

CONSTRUCTION: TYPE VA w/NFPA 13 FIRE SPRINKLERS **BUILDINGS**:

6 BUILDINGS 2 FLOOR PLAN TYPES 84 TWO BEDROOMS 52 THREE BEDROOMS

**3 STORY STACKED FLATS** 

COMMUNITY BUILDING

TOTAL UNITS

UNITS:



# **BUILDING PLANS** AVIARA AFFORDABLE HOUSING McKellarMcGowan



#### ROOF PLAN - BUILDING C

SCALE 1/8" = 1'-0"



#### THIRD FLOOR BUILDING FLOOR PLAN - BUILDING C

SCALE 1/8" = 1'-0"

#### PROJECT DATA

OCCUPANCY:

CONSTRUCTION: TYPE VA w/NFPA 13 FIRE SPRINKLERS **BUILDINGS**:

6 BUILDINGS 2 FLOOR PLAN TYPES 84 TWO BEDROOMS 52 THREE BEDROOMS

**3 STORY STACKED FLATS** 

COMMUNITY BUILDING

TOTAL UNITS

UNITS:

136

R2



# BUILDING PLAN - ROOF PLAN AVIARA AFFORDABLE HOUSING McKellarMcGowan



#### FRONT ELEVATION - BUILDING A SCALE 1/8" = 1'-0"



#### **REAR ELEVATION - BUILDING A**

#### LEFT ELEVATION - BLDG A

SCALE 1/8" = 1'-0"

SCALE 1/8" = 1'-0"





#### PLAN ONE FLOOR PLAN SCALE 1/4" = 1'-0"

FLOOR PLAN:714 SQ. FT.EXTERIOR DECK:43 SQ. FT.STORAGE:191 CU. FT.



#### PLAN TWO FLOOR PLAN SCALE 1/4" = 1'-0"

FLOOR PLAN:950 SQ. FT.EXTERIOR DECK:43 SQ. FT.STORAGE:191 CU. FT.

# UNIT PLANS AVIARA AFFORDABLE HOUSING McKellarMcGowan







SCHEMATIC FRONT ELEVATION A



SCHEMATIC FRONT ELEVATION B

BUILDING PLAN EXTERIOR ELEVATIONS WEST COLLEGE AFFORDABLE McKELLAR McGOWAN