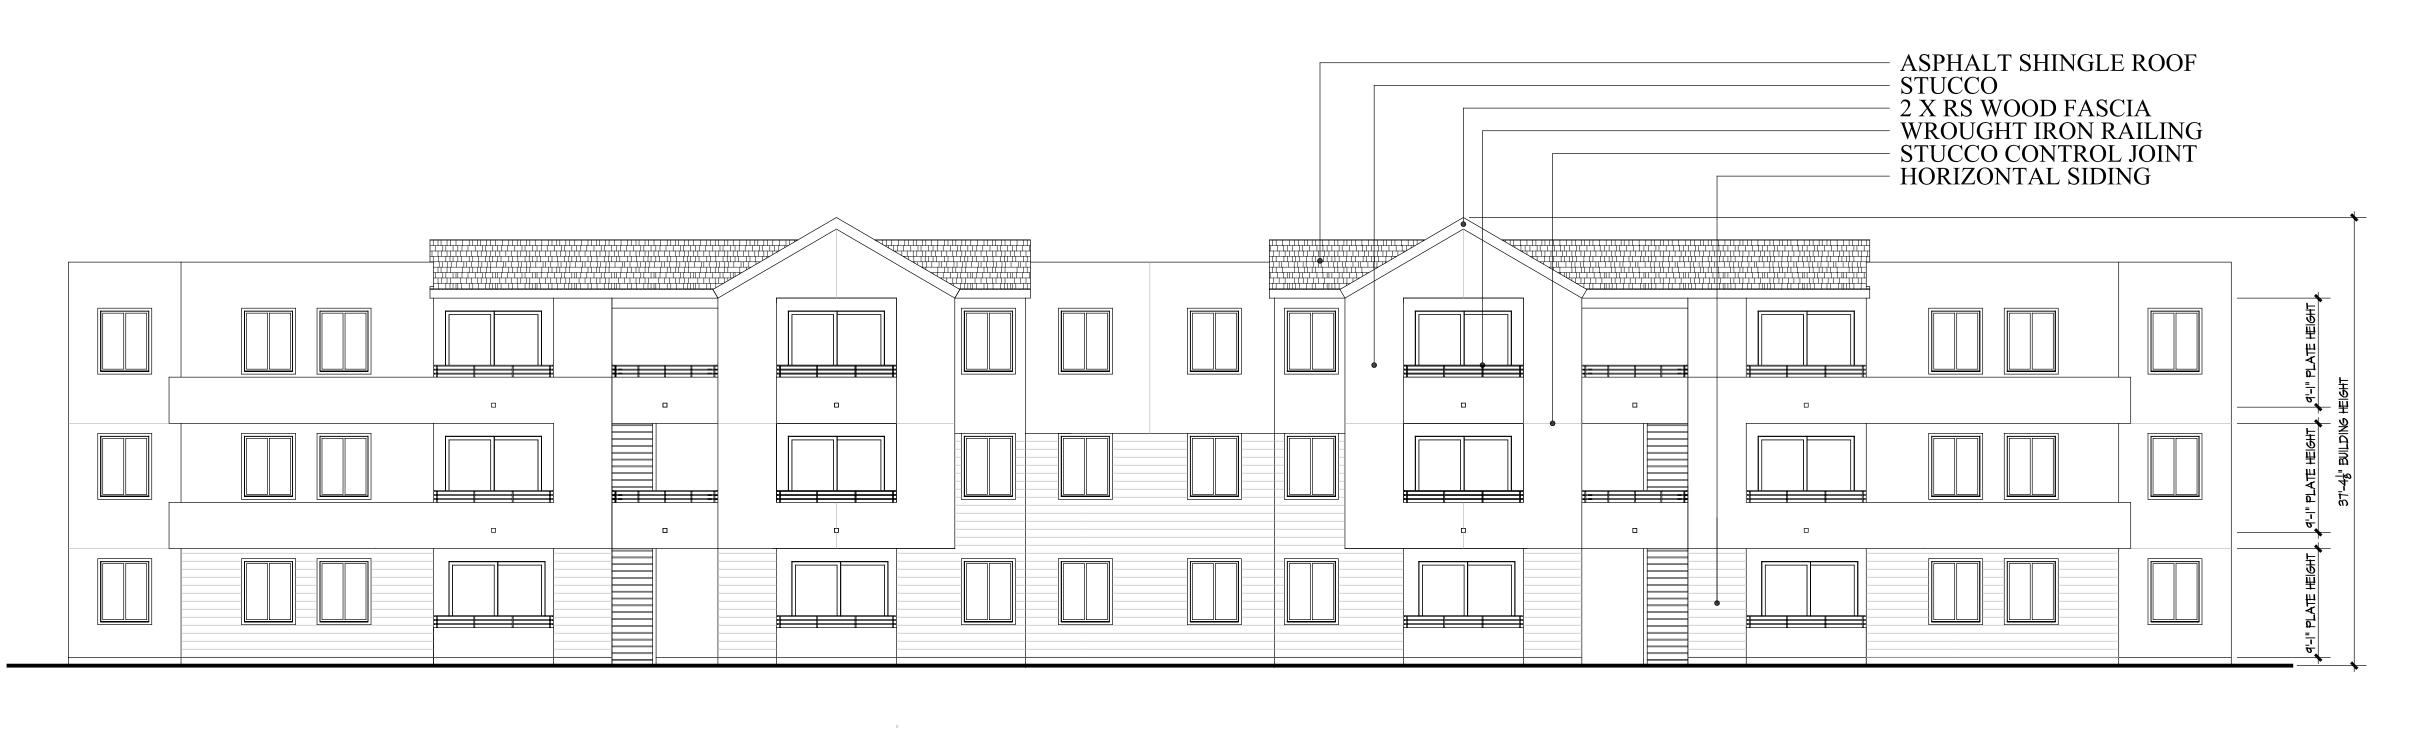

LOOR BUILDING FLOOR PLAN - BUILDING C

SCALE 1/8" = 1'-0"

#### PROJECT DATA

R2

136

OCCUPANCY:

CONSTRUCTION: TYPE VA w/NFPA 13 FIRE SPRINKLERS **BUILDINGS**:

6 BUILDINGS 2 FLOOR PLAN TYPES 84 TWO BEDROOMS 52 THREE BEDROOMS

**3 STORY STACKED FLATS** 

COMMUNITY BUILDING

TOTAL UNITS

UNITS:



# **BUILDING PLANS** AVIARA AFFORDABLE HOUSING McKellarMcGowan



#### ROOF PLAN - BUILDING C

SCALE 1/8" = 1'-0"



#### THIRD FLOOR BUILDING FLOOR PLAN - BUILDING C

SCALE 1/8" = 1'-0"

#### PROJECT DATA

OCCUPANCY:

CONSTRUCTION: TYPE VA w/NFPA 13 FIRE SPRINKLERS **BUILDINGS**:

6 BUILDINGS 2 FLOOR PLAN TYPES 84 TWO BEDROOMS 52 THREE BEDROOMS

**3 STORY STACKED FLATS** 

COMMUNITY BUILDING

TOTAL UNITS

UNITS:

136

R2



# BUILDING PLAN - ROOF PLAN AVIARA AFFORDABLE HOUSING McKellarMcGowan



#### FRONT ELEVATION - BUILDING A SCALE 1/8" = 1'-0"



#### **REAR ELEVATION - BUILDING A**

#### LEFT ELEVATION - BLDG A

SCALE 1/8" = 1'-0"

SCALE 1/8" = 1'-0"





#### PLAN ONE FLOOR PLAN SCALE 1/4" = 1'-0"

FLOOR PLAN:714 SQ. FT.EXTERIOR DECK:43 SQ. FT.STORAGE:191 CU. FT.



#### PLAN TWO FLOOR PLAN SCALE 1/4" = 1'-0"

FLOOR PLAN:950 SQ. FT.EXTERIOR DECK:43 SQ. FT.STORAGE:191 CU. FT.

# UNIT PLANS AVIARA AFFORDABLE HOUSING McKellarMcGowan







SCHEMATIC FRONT ELEVATION A



SCHEMATIC FRONT ELEVATION B

BUILDING PLAN EXTERIOR ELEVATIONS WEST COLLEGE AFFORDABLE McKELLAR McGOWAN