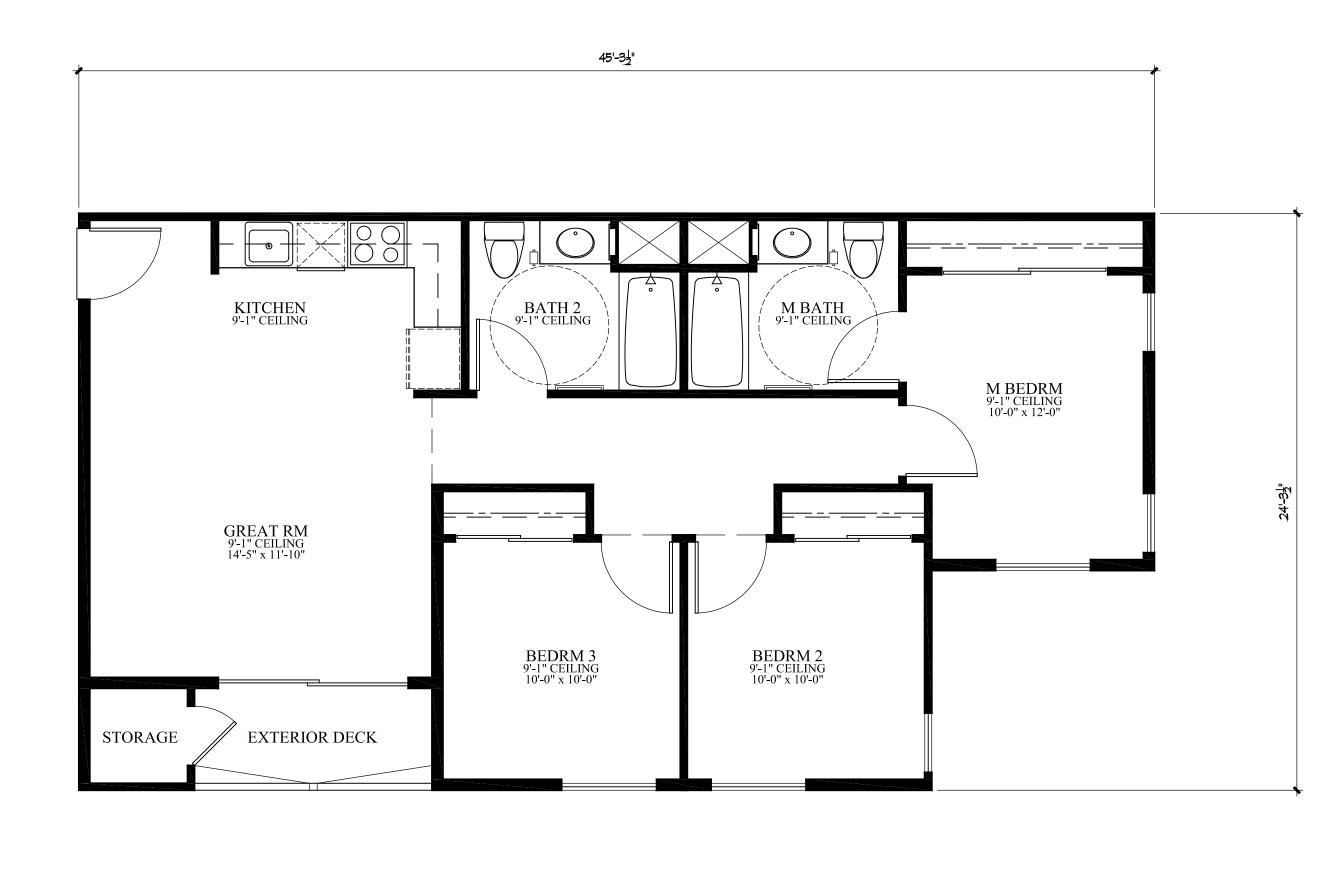

#### PLAN TWO FLOOR PLAN SCALE 1/4" = 1'-0"

FLOOR PLAN:950 SQ. FT.EXTERIOR DECK:43 SQ. FT.STORAGE:191 CU. FT.