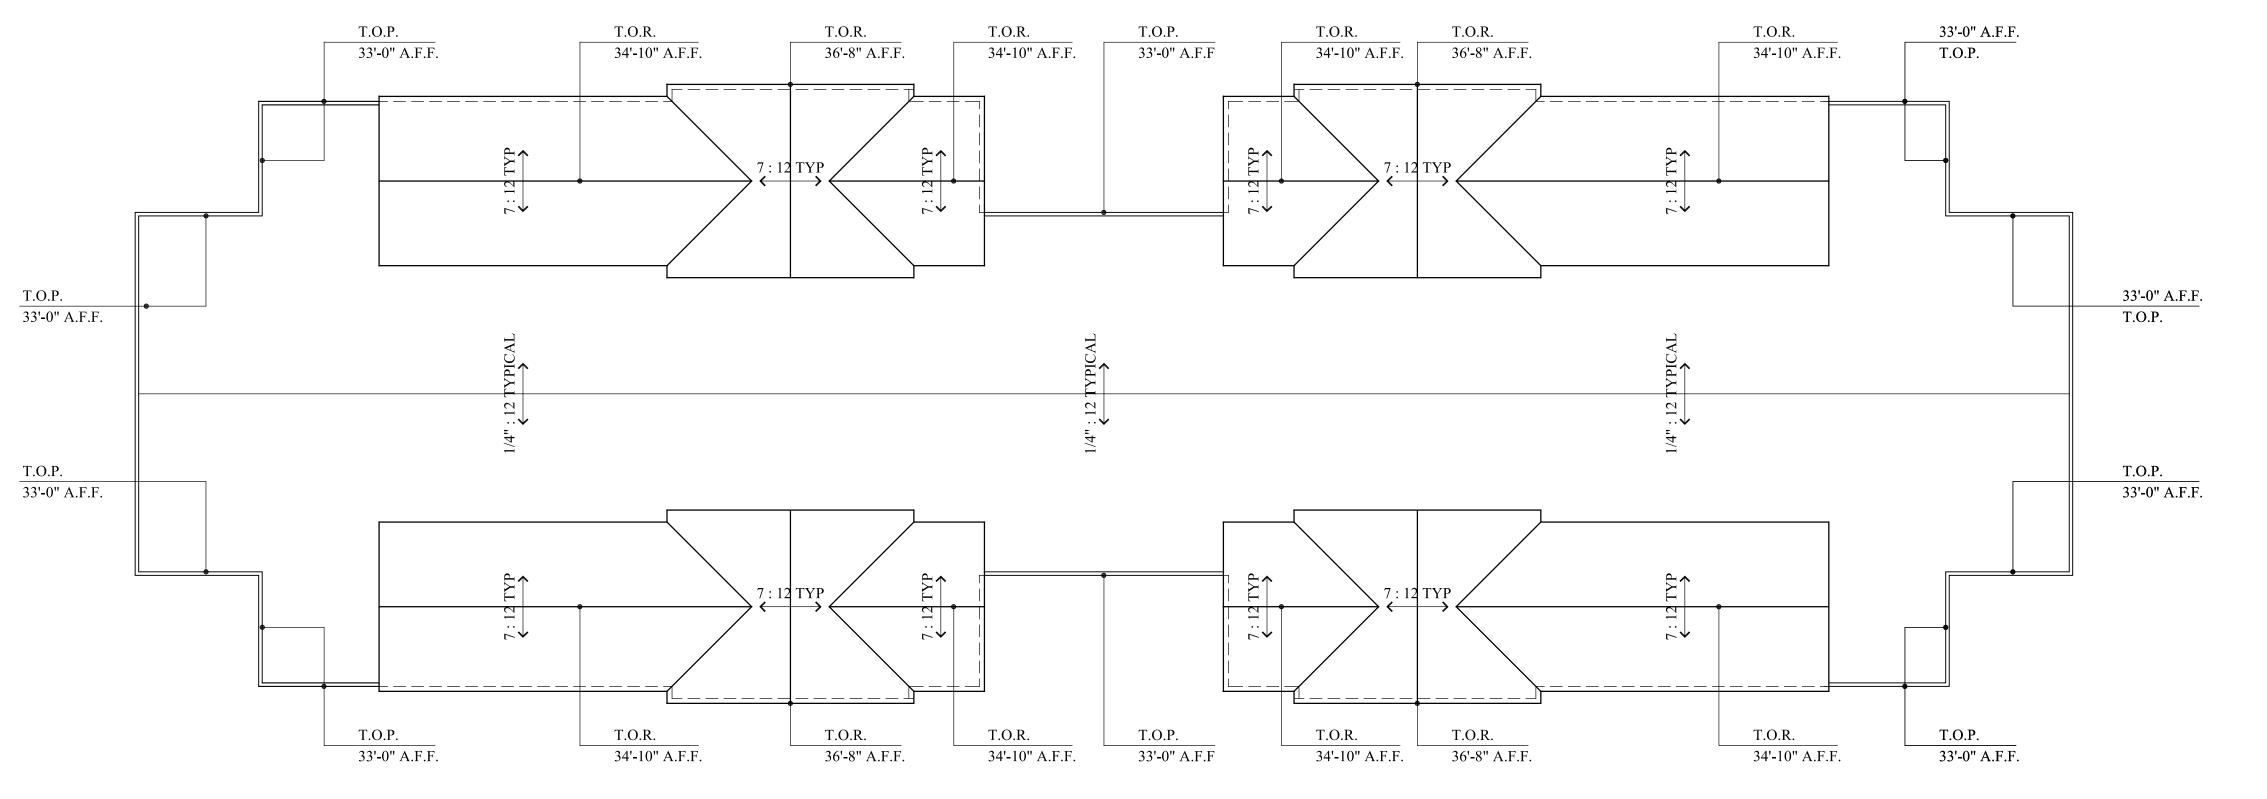

# BUILDING PLAN - ROOF PLAN AVIARA AFFORDABLE HOUSING McKellarMcGowan

#### ROOF PLAN - BUILDING B

SCALE 1/8" = 1'-0"