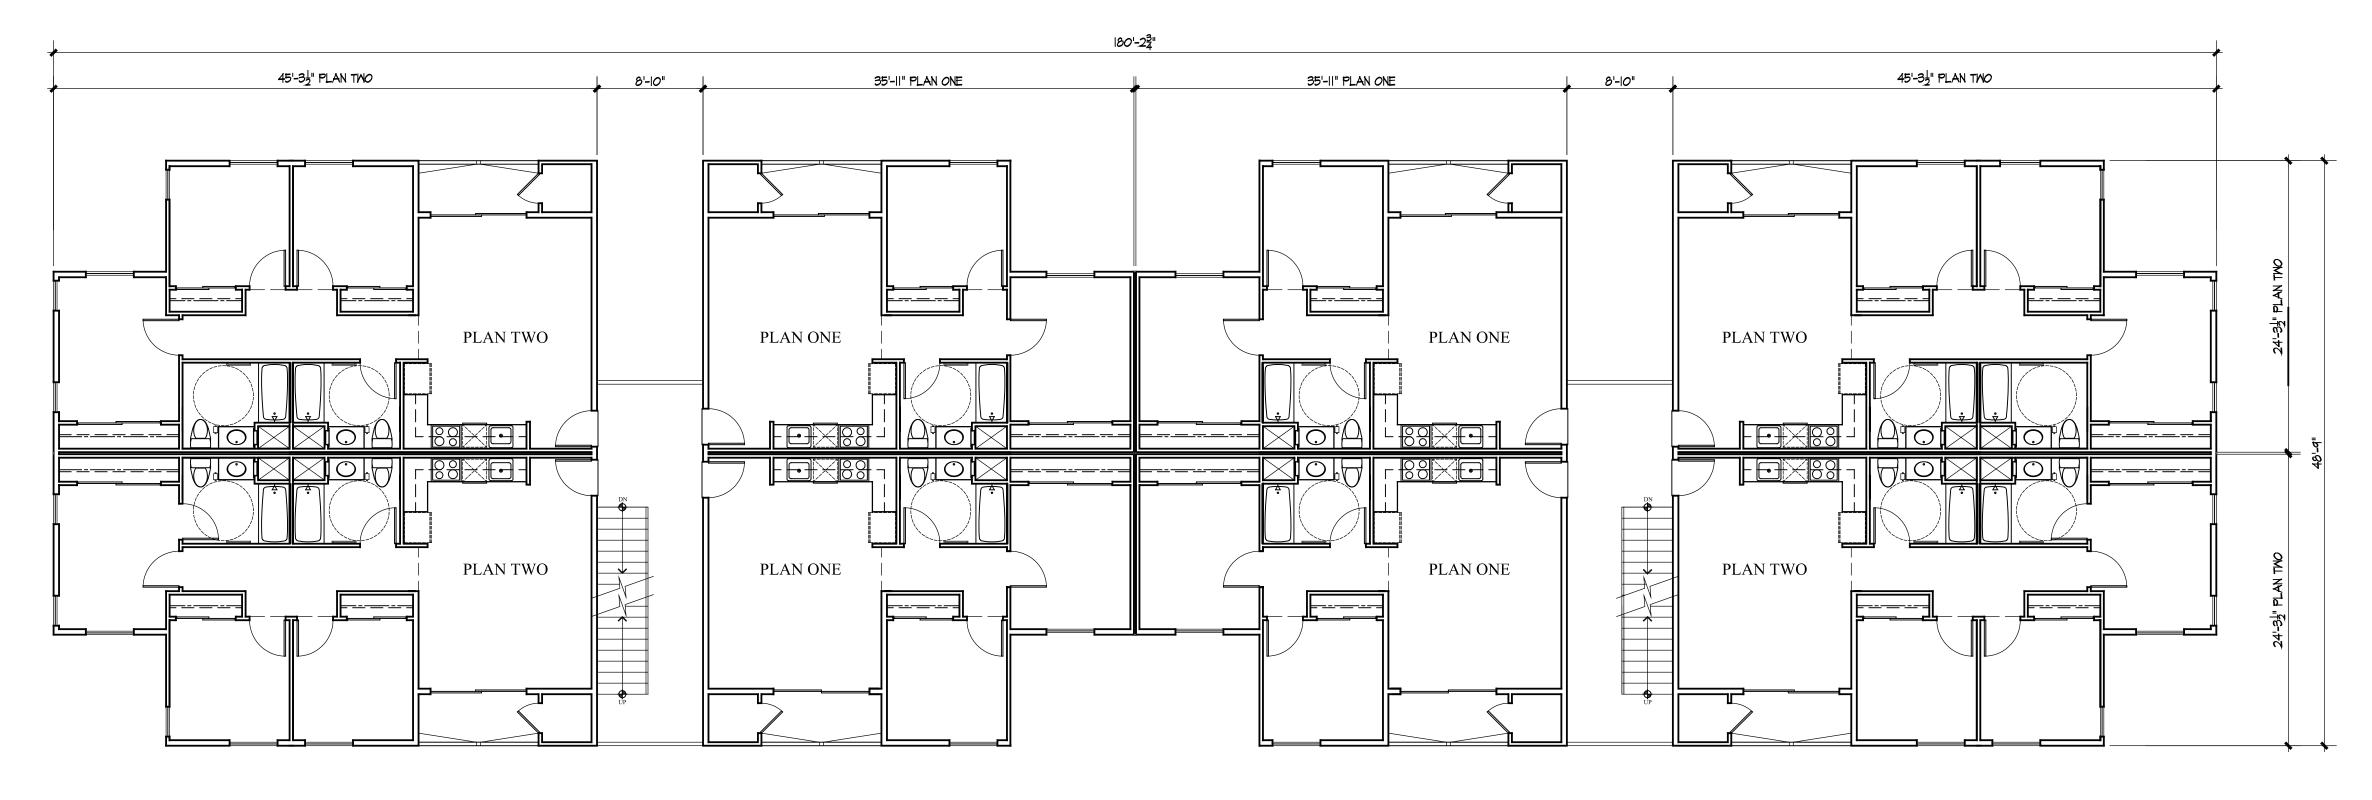

# SECOND FLOOR BUILDING FLOOR PLAN - BUILDING A

SCALE 1/8" = 1'-0"

#### **BUILDING PLANS** AVIARA AFFORDABLE HOUSING McKellarMcGowan

35'-11" PLAN *O*NE

8'-10"

SCALE 1/8" = 1'-0"