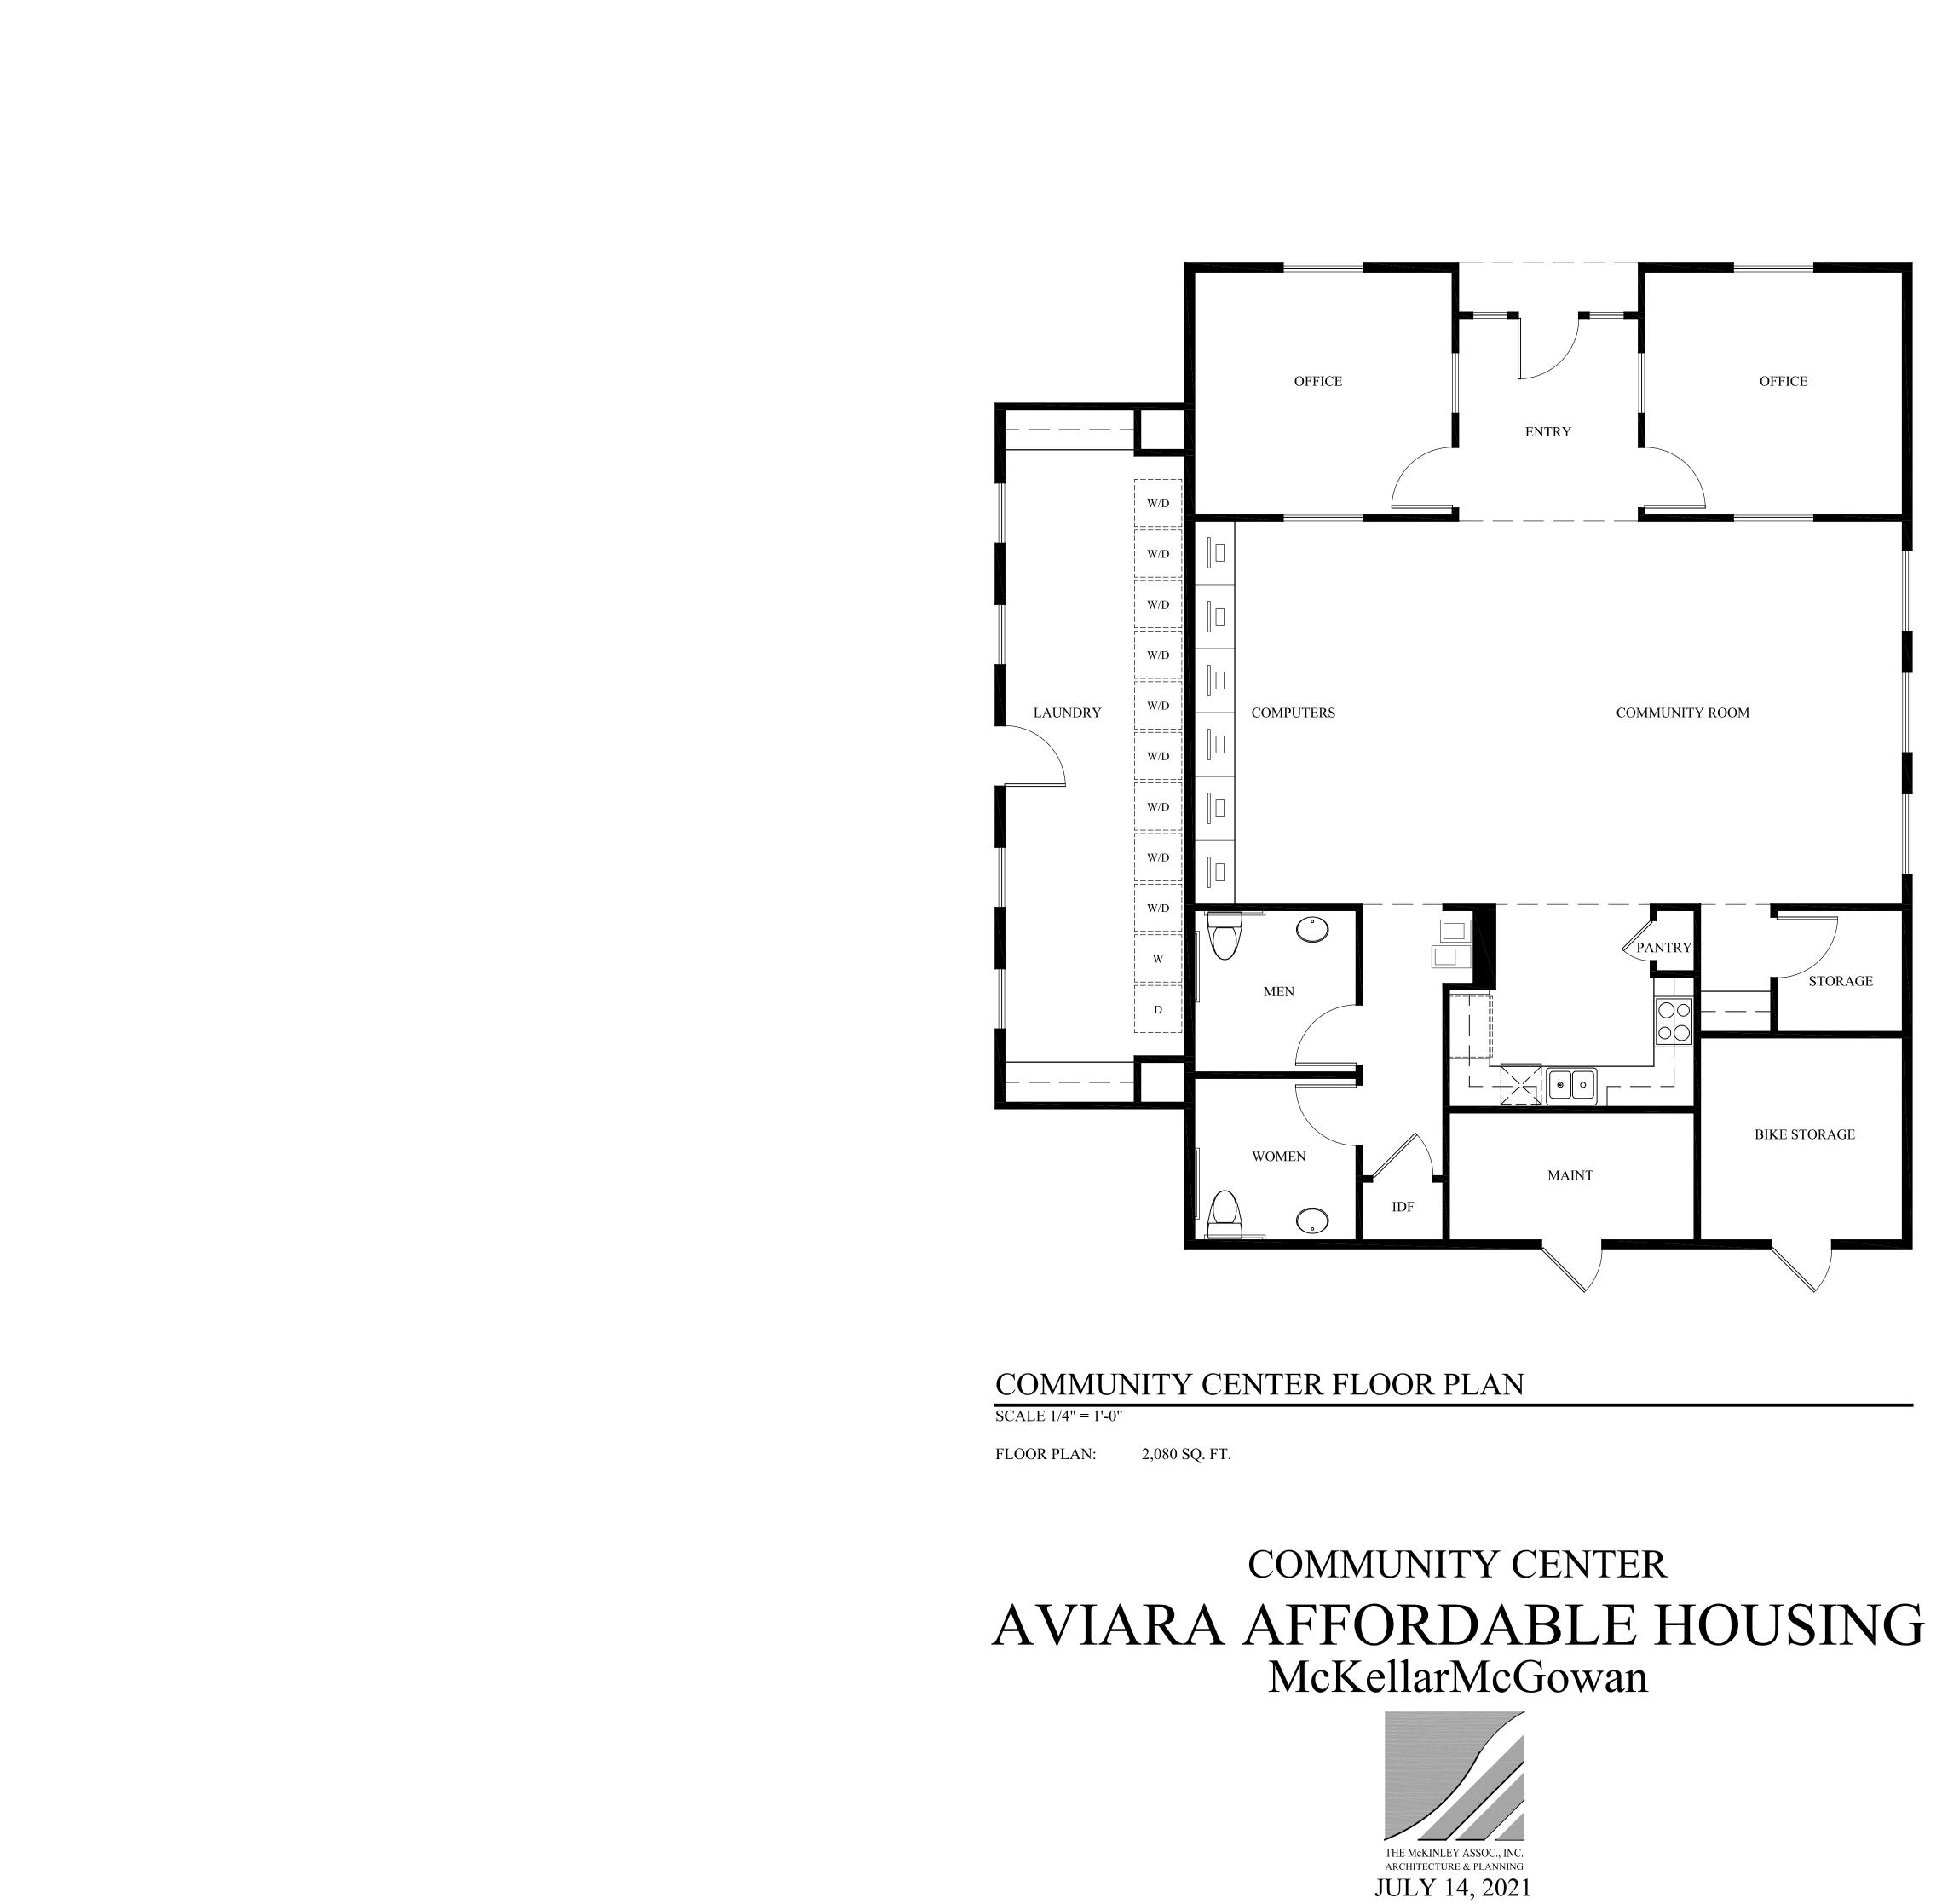

- BUILDING C

SCALE 1/8" = 1'-0"

#### PROJECT DATA

OCCUPANCY:

CONSTRUCTION: TYPE VA w/NFPA 13 FIRE SPRINKLERS **BUILDINGS**:

6 BUILDINGS 2 FLOOR PLAN TYPES 84 TWO BEDROOMS 52 THREE BEDROOMS

**3 STORY STACKED FLATS** 

COMMUNITY BUILDING

TOTAL UNITS

UNITS:

136

R2



# BUILDING PLAN - ROOF PLAN AVIARA AFFORDABLE HOUSING McKellarMcGowan



#### FRONT ELEVATION - BUILDING A SCALE 1/8" = 1'-0"



#### **REAR ELEVATION - BUILDING A**

#### LEFT ELEVATION - BLDG A

SCALE 1/8" = 1'-0"

SCALE 1/8" = 1'-0"





#### PLAN ONE FLOOR PLAN SCALE 1/4" = 1'-0"

FLOOR PLAN:714 SQ. FT.EXTERIOR DECK:43 SQ. FT.STORAGE:191 CU. FT.



#### PLAN TWO FLOOR PLAN SCALE 1/4" = 1'-0"

FLOOR PLAN:950 SQ. FT.EXTERIOR DECK:43 SQ. FT.STORAGE:191 CU. FT.

# UNIT PLANS AVIARA AFFORDABLE HOUSING McKellarMcGowan







SCHEMATIC FRONT ELEVATION A



SCHEMATIC FRONT ELEVATION B

BUILDING PLAN EXTERIOR ELEVATIONS WEST COLLEGE AFFORDABLE McKELLAR McGOWAN