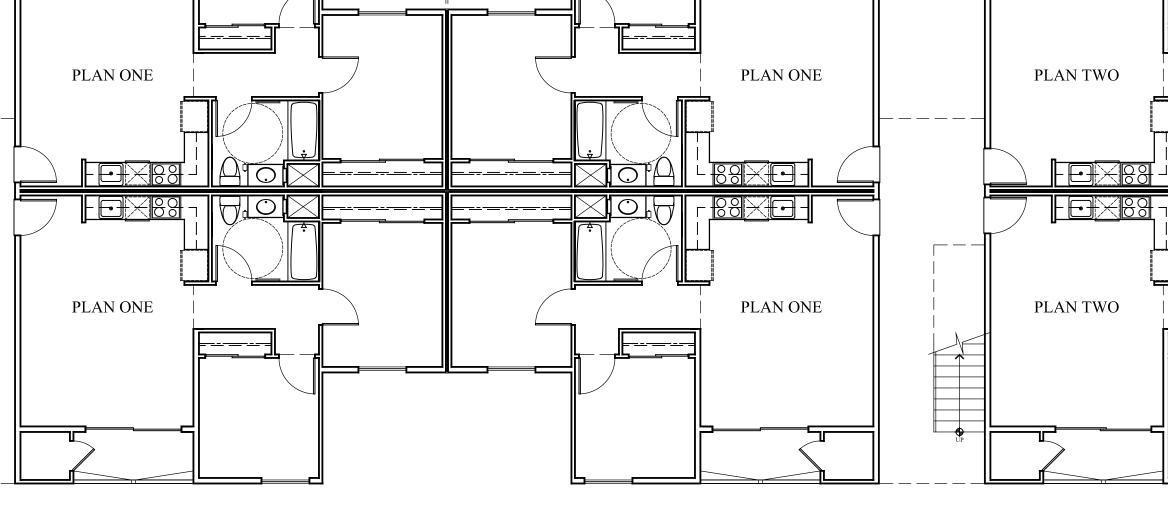

#### PLAN ONE FLOOR PLAN SCALE 1/4" = 1'-0"

FLOOR PLAN:714 SQ. FT.EXTERIOR DECK:43 SQ. FT.STORAGE:191 CU. FT.