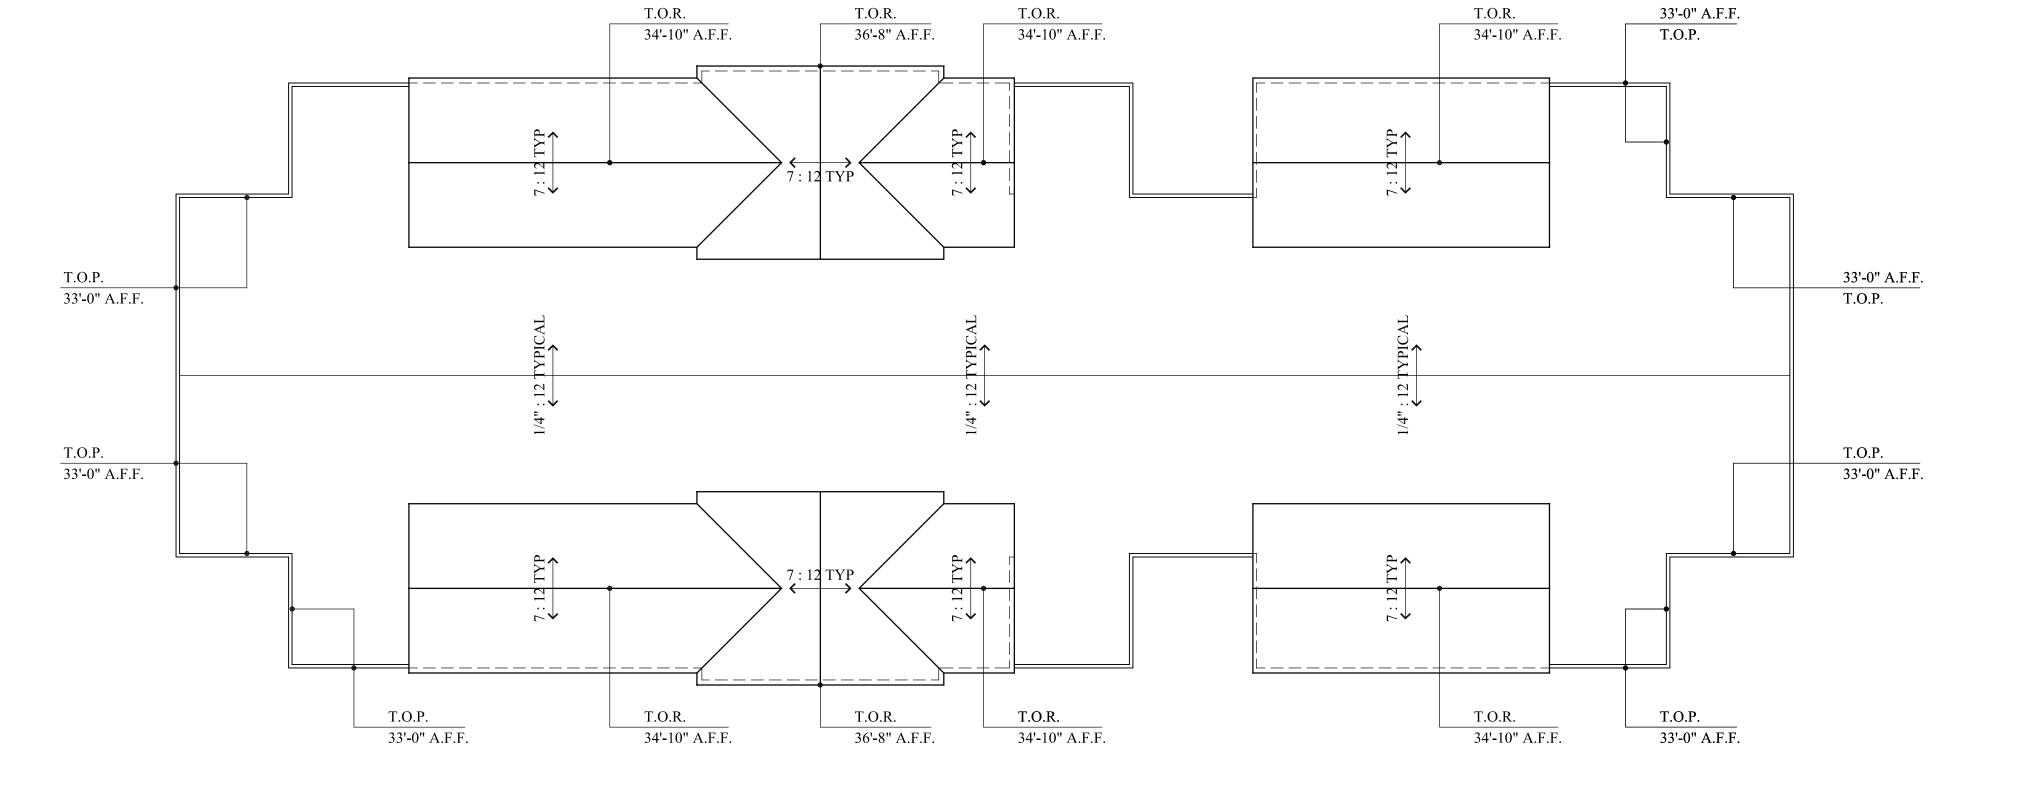

### SECOND FLOOR BUILDING FLOOR PLAN - BUILDING B

SCALE 1/8" = 1'-0"

### FIRST FLOOR BUILDING FLOOR PLAN - BUILDING B

SCALE 1/8" = 1'-0"

#### **BUILDING PLANS** AVIARA AFFORDABLE HOUSING McKellarMcGowan