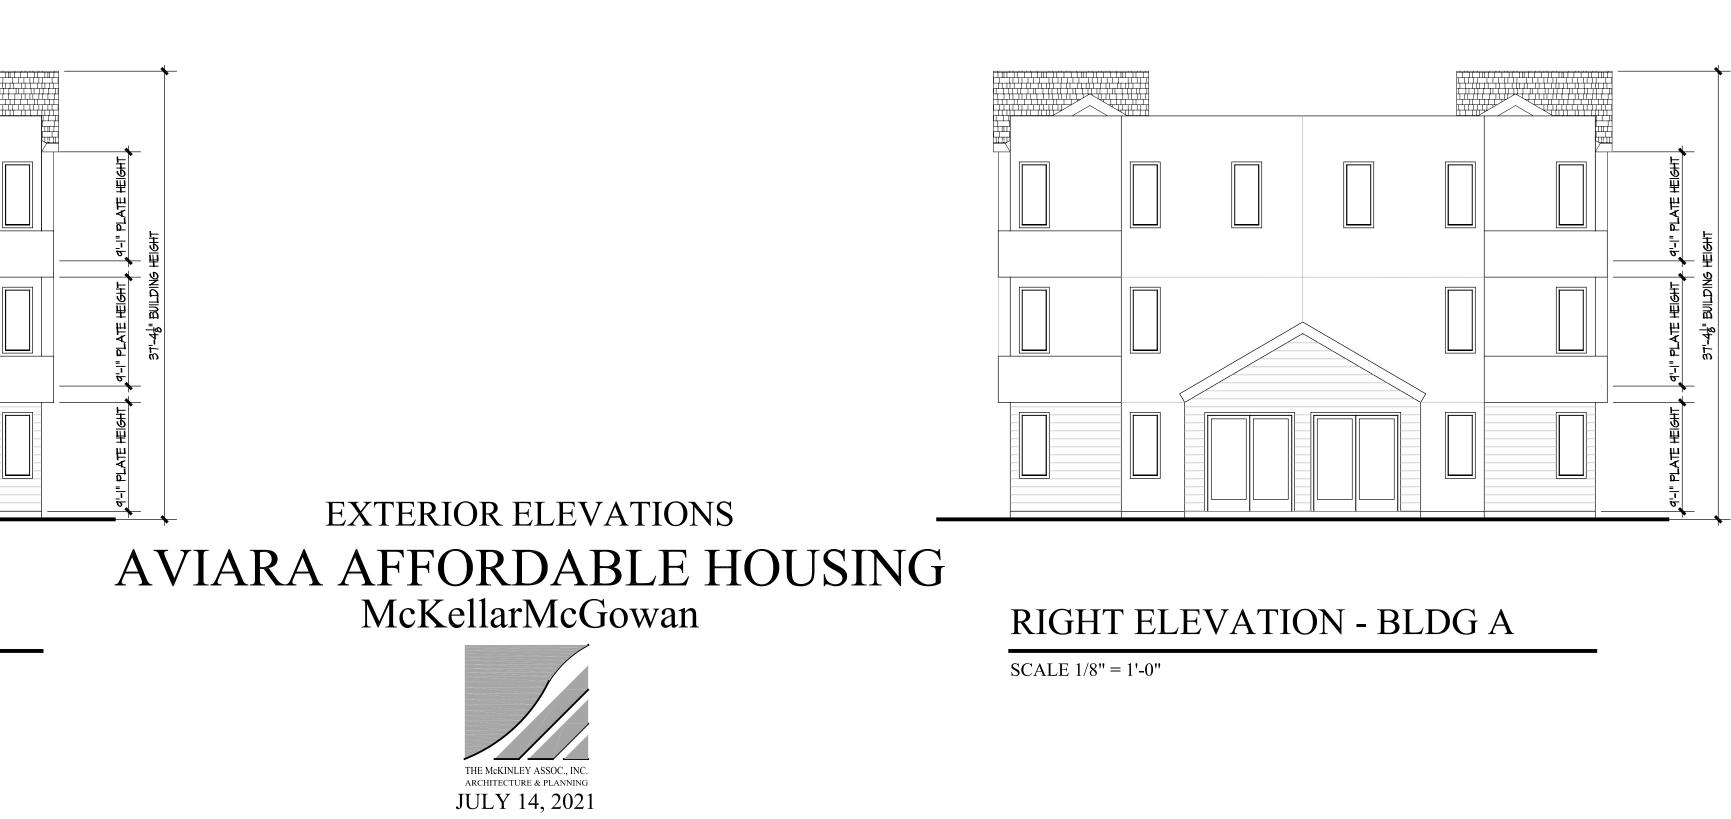

UILDINGS 2 FLOOR PLAN TYPES 84 TWO BEDROOMS 52 THREE BEDROOMS

**3 STORY STACKED FLATS** 

COMMUNITY BUILDING

TOTAL UNITS

UNITS:



# **BUILDING PLANS** AVIARA AFFORDABLE HOUSING McKellarMcGowan



#### ROOF PLAN - BUILDING C

SCALE 1/8" = 1'-0"



#### THIRD FLOOR BUILDING FLOOR PLAN - BUILDING C

SCALE 1/8" = 1'-0"

#### PROJECT DATA

OCCUPANCY:

CONSTRUCTION: TYPE VA w/NFPA 13 FIRE SPRINKLERS **BUILDINGS**:

6 BUILDINGS 2 FLOOR PLAN TYPES 84 TWO BEDROOMS 52 THREE BEDROOMS

**3 STORY STACKED FLATS** 

COMMUNITY BUILDING

TOTAL UNITS

UNITS:

136

R2



# BUILDING PLAN - ROOF PLAN AVIARA AFFORDABLE HOUSING McKellarMcGowan



#### FRONT ELEVATION - BUILDING A SCALE 1/8" = 1'-0"



#### **REAR ELEVATION - BUILDING A**

#### LEFT ELEVATION - BLDG A

SCALE 1/8" = 1'-0"

SCALE 1/8" = 1'-0"





#### PLAN ONE FLOOR PLAN SCALE 1/4" = 1'-0"

FLOOR PLAN:714 SQ. FT.EXTERIOR DECK:43 SQ. FT.STORAGE:191 CU. FT.



#### PLAN TWO FLOOR PLAN SCALE 1/4" = 1'-0"

FLOOR PLAN:950 SQ. FT.EXTERIOR DECK:43 SQ. FT.STORAGE:191 CU. FT.

# UNIT PLANS AVIARA AFFORDABLE HOUSING McKellarMcGowan







SCHEMATIC FRONT ELEVATION A



SCHEMATIC FRONT ELEVATION B

BUILDING PLAN EXTERIOR ELEVATIONS WEST COLLEGE AFFORDABLE McKELLAR McGOWAN