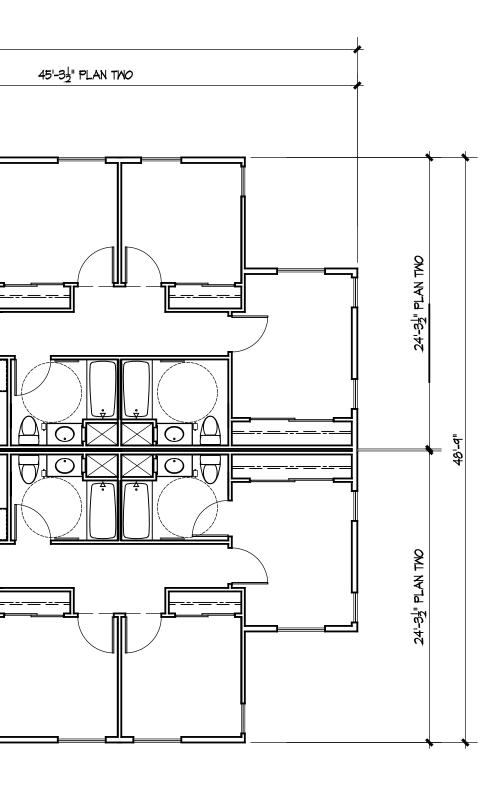

#### PLAN TWO FLOOR PLAN SCALE 1/4" = 1'-0"

FLOOR PLAN:950 SQ. FT.EXTERIOR DECK:43 SQ. FT.STORAGE:191 CU. FT.