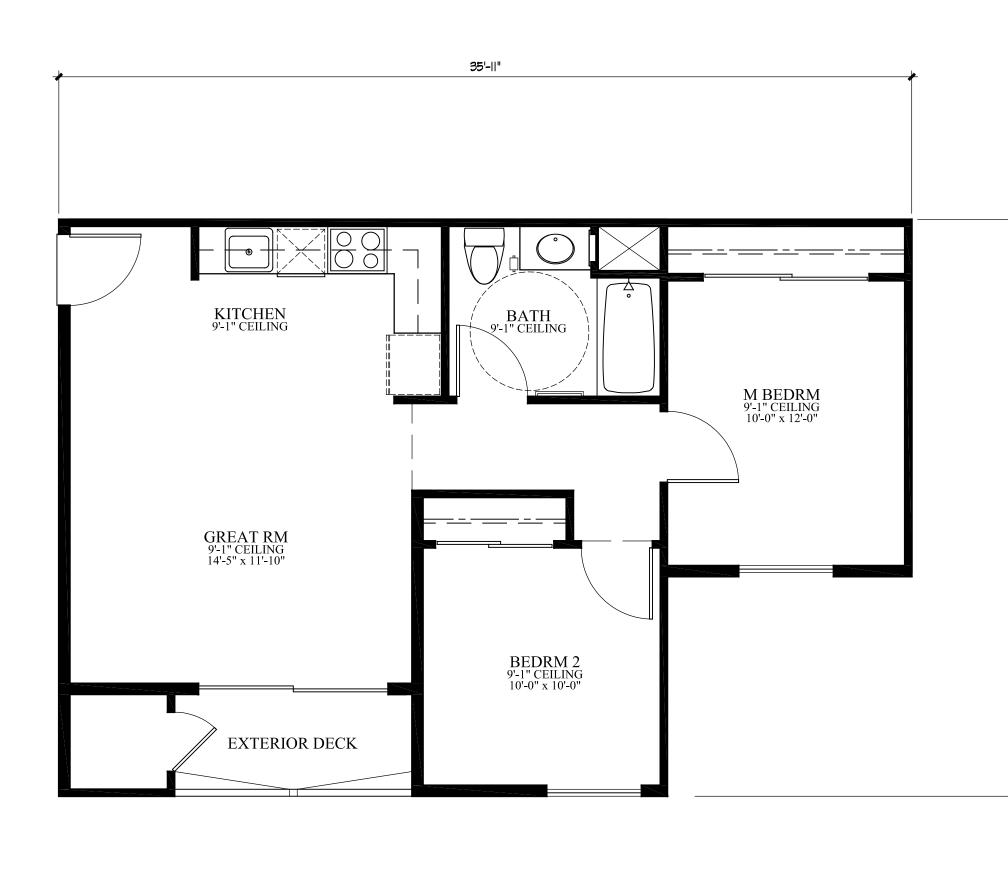

#### PLAN ONE FLOOR PLAN SCALE 1/4" = 1'-0"

FLOOR PLAN:714 SQ. FT.EXTERIOR DECK:43 SQ. FT.STORAGE:191 CU. FT.