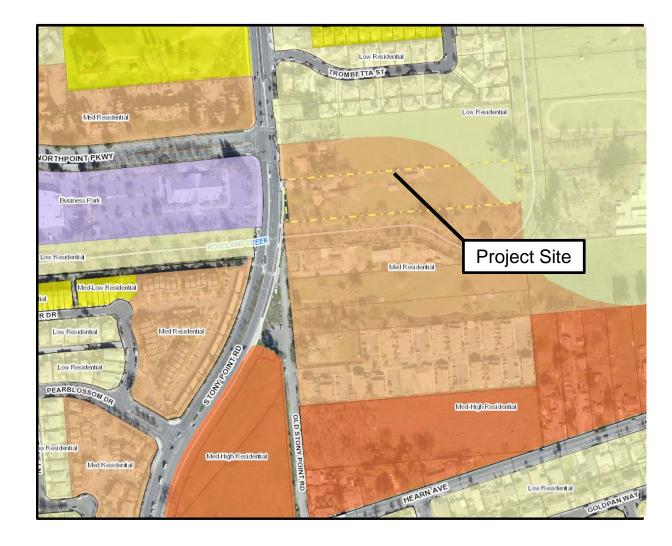

evelopment on a 2.9-acre parcel with existing residential/agricultural development. The project includes the construction of bike storage, laundry facilities, tech center, fitness facilities, and playground facilities. Solar panels will be installed on top of the two main residential structures which will allow the project to operate at net zero energy in accordance with Title 24.



**Project History** 

May 26, 2021 – Neighborhood Meeting

June 3, 2021 – Concept Design Review

June 24, 2021 – Waterways Advisory Committee (WAC) meeting continued

August 20, 2021 – Notice of Public Hearing (DRB) mailed

August 26, 2021 – WAC meeting held



#### 2268 Stony Point Road





#### 2268 Stony Point Road - Zoning Context





# City of<br/>Santa Rosa2268 Stony Point Road – General Plan Context





#### Stony Point Flats (aerial rendering)





### **Conceptual Elevations - Building A**







2.Right Elevation



#### **Conceptual Elevations - Building A**







#### Perspective – Building A





#### Site Plan



#### Stony Point Flats – Conceptual Landscape Plan



City of

Santa Rosa



#### **Roseland Creek**





#### Roseland Creek - Floodplain



SOURCE: ESRI and Digital Globe 2021, Open Street Map 2021, FEMA 2021





















#### **City is the lead agency for California Environmental Quality Act** (CEQA)

• Addendum to the Roseland Area/Sebastopol Road Specific Plan EIR





**City Contact Information** 

Conor McKay, City Planner Planning and Economic Development

Ctmckay@srcity.org (emailed comments preferred)

(707) 543-4351