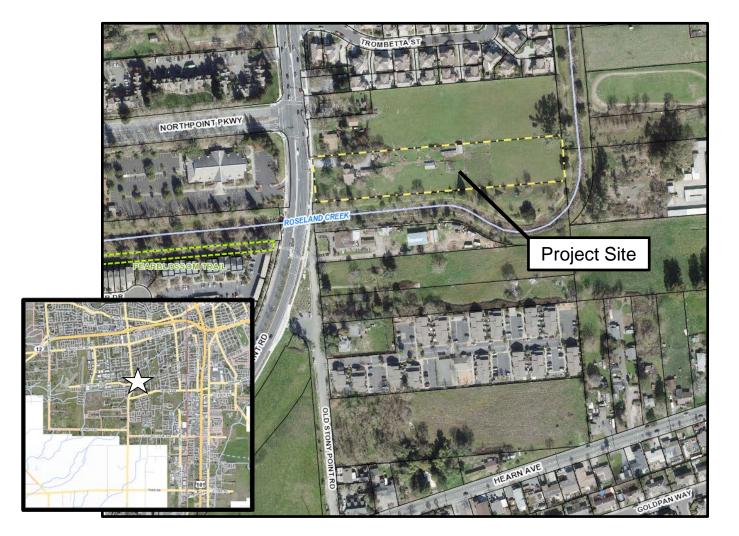

#### 2268 Stony Point Road

September 2, 2021

Conor McKay, City Planner Planning and Economic Development

This project proposes to construct a new 50-unit affordable multifamily development on a 2.9-acre parcel with existing residential/agricultural development. The project includes the construction of bike storage, laundry facilities, tech center, fitness facilities, and playground facilities. Solar panels will be installed on top of the two main residential structures which will allow the project to operate at net zero energy in accordance with Title 24.

#### 2268 Stony Point Road