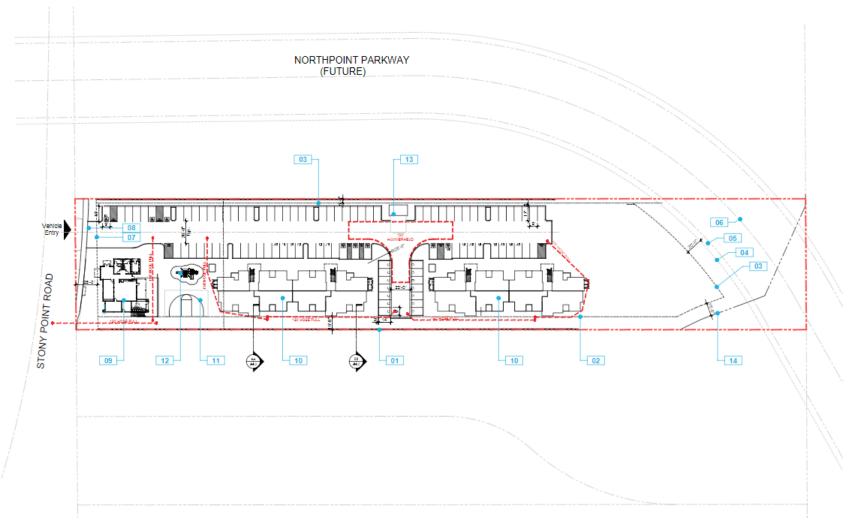

panels will be installed on top of the two main residential structures which will allow the project to operate at net zero energy in accordance with Title 24.



**Project History** 

May 26, 2021 – Neighborhood Meeting

June 3, 2021 – Concept Design Review

June 24, 2021 – Waterways Advisory Committee (WAC) meeting continued

August 20, 2021 – Notice of Public Hearing (DRB) mailed

August 26, 2021 – WAC meeting held



#### 2268 Stony Point Road





#### 2268 Stony Point Road - Zoning Context





# City of<br/>Santa Rosa2268 Stony Point Road – General Plan Context





#### Stony Point Flats (aerial rendering)





### **Conceptual Elevations - Building A**







2.Right Elevation



#### **Conceptual Elevations - Building A**







#### Perspective – Building A





#### Site Plan



#### Stony Point Flats – Conceptual Landscape Plan



City of

Santa Rosa



#### **Roseland Creek**





#### Roseland Creek - Floodplain



SOURCE: ESRI and Digital Globe 2021, Open Street Map 2021, FEMA 2021





















#### **City is the lead agency for California Environmental Quality Act** (CEQA)

• Addendum to the Roseland Area/Sebastopol Road Specific Plan EIR





**City Contact Information** 

Conor McKay, City Planner Planning and Economic Development

Ctmckay@srcity.org (emailed comments preferred)

(707) 543-4351