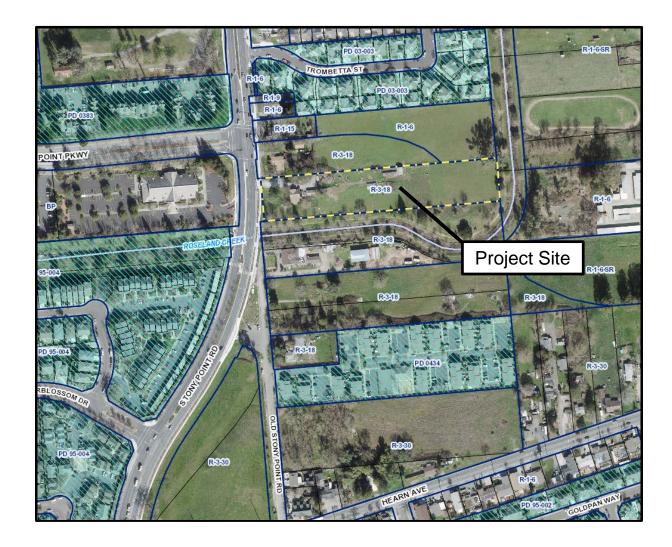

This project proposes to construct a new 50-unit affordable multifamily development on a 2.9-acre parcel with existing residential/agricultural development. The project includes the construction of bike storage, laundry facilities, tech center, fitness facilities, and playground facilities. Solar panels will be installed on top of the two main residential structures which will allow the project to operate at net zero energy in accordance with Title 24.



**Project History** 

May 26, 2021 – Neighborhood Meeting

June 3, 2021 – Concept Design Review

June 24, 2021 – Waterways Advisory Committee (WAC) meeting continued

August 20, 2021 – Notice of Public Hearing (DRB) mailed

August 26, 2021 – WAC meeting held



#### 2268 Stony Point Road





#### 2268 Stony Point Road - Zoning Context





# City of<br/>Santa Rosa2268 Stony Point Road – General Plan Context





#### Stony Point Flats (aerial rendering)





### **Conceptual Elevations - Building A**







2.Right Elevation



#### **Conceptual Elevations - Building A**







#### Perspective – Building A





#### Site Plan



#### Stony Point Flats – Conceptual Landscape Plan



City of

Santa Rosa



#### **Roseland Creek**





#### Roseland Creek - Floodplain



SOURCE: ESRI and Digital Globe 2021, Open Street Map 2021, FEMA 2021





















#### **City is the lead agency for California Environmental Quality Act** (CEQA)

• Addendum to the Roseland Area/Sebastopol Road Specific Plan EIR





**City Contact Information** 

Conor McKay, City Planner Planning and Economic Development

Ctmckay@srcity.org (ema