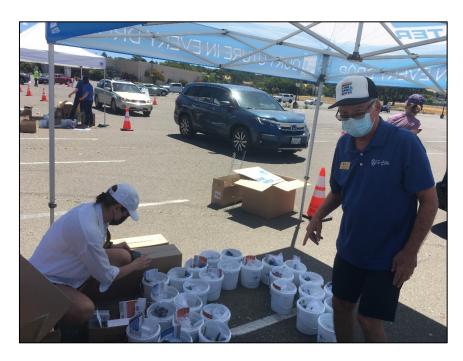

#### Focus on real life water savers

- Voice of the community video series
- Super Savers highlighted

- Next event: October 9th at Colgan Creek Park and Youth Community Park, 8am - noon
- Estimated 3,000
   "drought kits"
   provided to residents
   in 3 events hosted in
   Santa Rosa