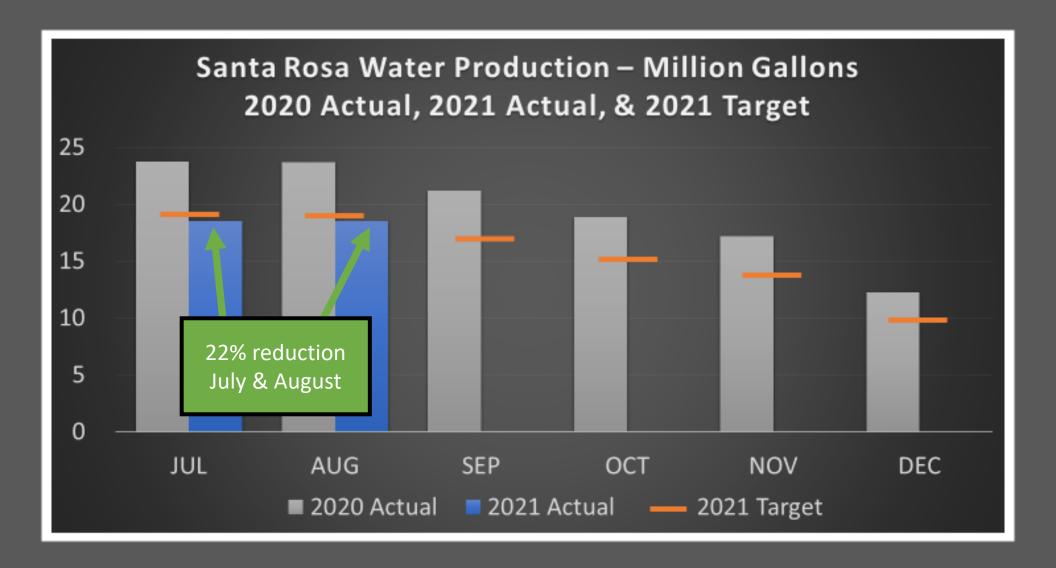

date

September 14, 2021

Claire Nordlie,
Sustainability Coordinator





## Water Shortage Contingency Plan Stages and Reduction Targets

| Supply<br>Shortage | Shortage<br>Stage |          |           |
|--------------------|-------------------|----------|-----------|
| Up to 10%          | Stage 1           | 10%      | Voluntary |
| 11 – 15%           | Stage 2           | 15%      | Mandatory |
| 16 – 20%           | Stage 3           | 20%      | Mandatory |
| 21 – 25%           | Stage 4           | 25%      | Mandatory |
| 26 – 30%           | Stage 5           | 30%      | Mandatory |
| 31 – 40%           | Stage 6           | 40%      | Mandatory |
| 41 – 50%           | Stage 7           | 50%      | Mandatory |
| Over 50%           | Stage 8           | Over 50% | Mandatory |





## Stage 3 Prohibitions - Enforcement

#### **Water Waste Ordinance**

- Always in effect
- Prohibits leaks/breaks in water system
- Prohibits overspray and runoff

**Response:** Since January 2021, follow-up on 511 reports of water waste, 200% increase since last year



## Stage 3 Prohibitions - Enforcement

#### **Specific Prohibitions**

- Irrigation limited to 8:00 PM to 6:00 AM
- Shut-off nozzles for hoses required
- No washing hard surfaces (unless required for public health)
- Restaurants only serve water upon request
- Hotels and lodging linens upon request messaging
- No pressure washing with potable water

#### Response

- Letters, other follow-up to non-compliant businesses and
- Prominent messaging/marketing materials
- Free water saving devices



### Call Volume Data