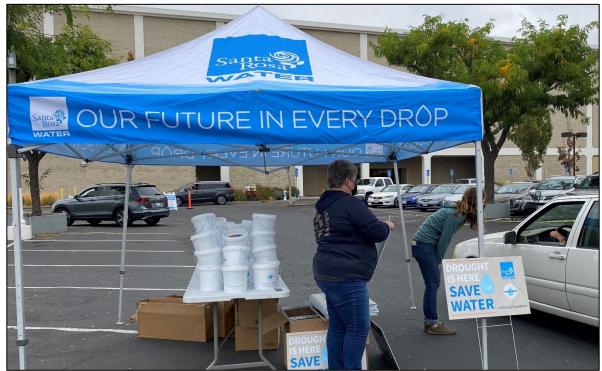

#### Focus on real life water savers

- Voice of the community video series
- Super Savers highlighted

- Next event: October 9th at Colgan Creek Park and Youth Community Park, 8am - noon
- Estimated 3,000
   "drought kits"
   provided to residents
   in 3 events hosted in
   Santa Rosa

## Ongoing Outreach

- Drought Website <u>srcity.org/SaveWater</u>
- Social media, radio, digital and print ads
- Direct mail, bill envelopes and inserts
- Employee education
- High visibility signage