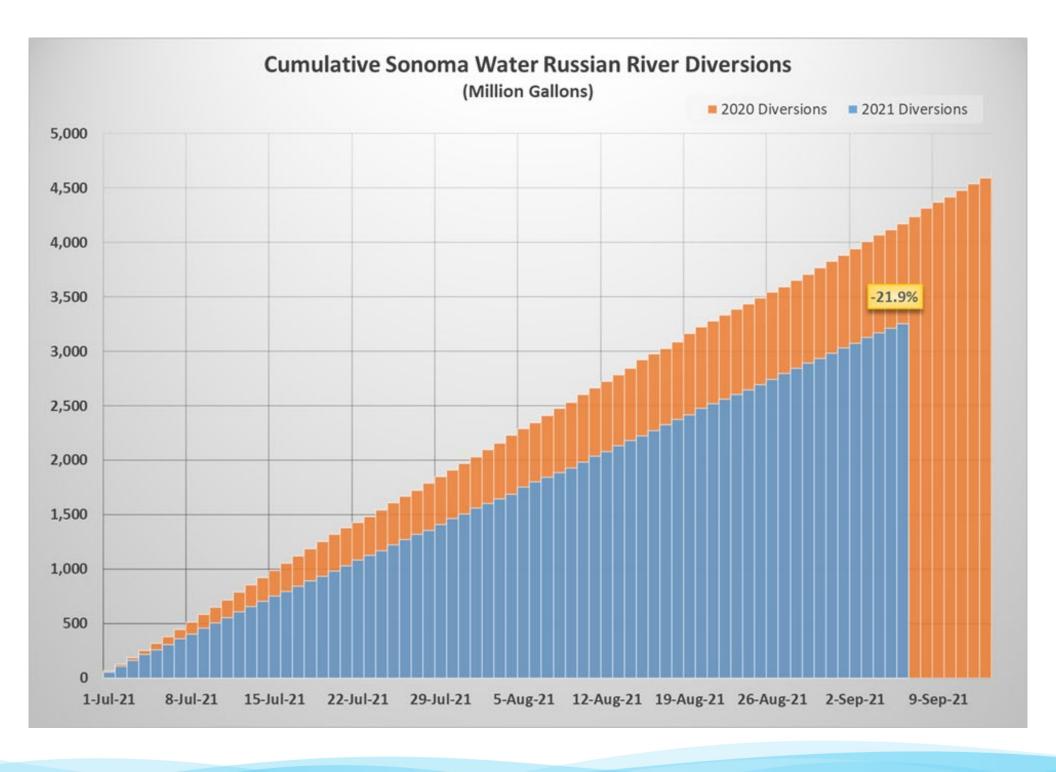

te

September 14, 2021

Claire Nordlie,
Sustainability Coordinator





## Water Shortage Contingency Plan Stages and Reduction Targets

| Supply<br>Shortage | Shortage<br>Stage |          |           |
|--------------------|-------------------|----------|-----------|
| Up to 10%          | Stage 1           | 10%      | Voluntary |
| 11 – 15%           | Stage 2           | 15%      | Mandatory |
| 16 – 20%           | Stage 3           | 20%      | Mandatory |
| 21 – 25%           | Stage 4           | 25%      | Mandatory |
| 26 – 30%           | Stage 5           | 30%      | Mandatory |
| 31 – 40%           | Stage 6           | 40%      | Mandatory |
| 41 – 50%           | Stage 7           | 50%      | Mandatory |
| Over 50%           | Stage 8           | Over 50% | Mandatory |





## Stage 3 Prohibitions - Enforcement

#### **Water Waste Ordinance**

- Always in effect
- Prohibits leaks/breaks in water system
- Prohibits overspray and runoff

**Response:** Since January 2021, follow-up on 511 reports of water waste, 200% increase since last year



## Stage 3 Prohibitions - Enforcement

#### **Specific Prohibitions**

- Irrigation limited to 8:00 PM to 6:00 AM
- Shut-off nozzles for hoses required
- No washing hard surfaces (unless required for public health)
- Restaurants only serve water upon request
- Hotels and lodging linens upon request messaging
- No pressure washing with potable water

#### Response

- Letters, other follow-up to non-compliant businesses and
- Prominent messaging/marketing materials
- Free water saving devices



### Call Volume Data