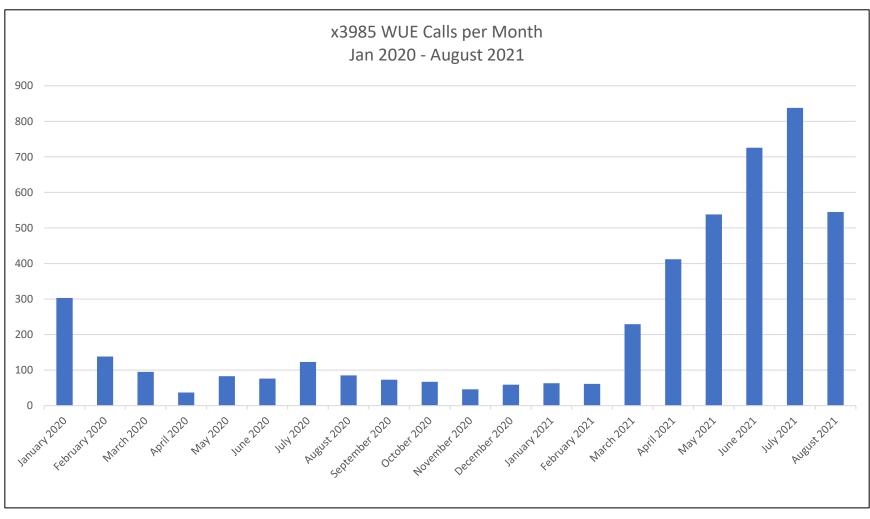

## Stage 3 Prohibitions - Enforcement

#### **Water Waste Ordinance**

- Always in effect
- Prohibits leaks/breaks in water system
- Prohibits overspray and runoff

**Response:** Since January 2021, follow-up on 511 reports of water waste, 200% increase since last year



## Stage 3 Prohibitions - Enforcement

#### **Specific Prohibitions**

- Irrigation limited to 8:00 PM to 6:00 AM
- Shut-off nozzles for hoses required
- No washing hard surfaces (unless required for public health)
- Restaurants only serve water upon request
- Hotels and lodging linens upon request messaging
- No pressure washing with potable water

#### Response

- Letters, other follow-up to non-compliant businesses and
- Prominent messaging/marketing materials
- Free water saving devices



### Call Volume Data





## Green Exchange Participation



## Digital Water Use Efficiency Measures Implementation



# NEW water PORTAL



Do you know how much water you use, when you use it, and the best ways for you to save?

Santa Rosa Water's brand NEW WaterSmart Portal is here to help you track and analyze your water use online. To register your account, all you need is your customer number, account number, and last billed amount from your Water Bill.

• Track Hourly, Daily, Weekly, and Monthly Water Use

- Create Customized Notifications for High Usage
- Access Water Saving Tips, Tools, and Rebates

Sign up today!

srcity.org/WaterSmartPortal

### Continuous Use Dashboard



100

hours

**=** 00:00

**☆** | ✓ **조** 

Oldest

View As Of:

150

200

25-Aug-2021 28-Aug-2021 27-Aug-2021 28-Aug-2021 29-Aug-