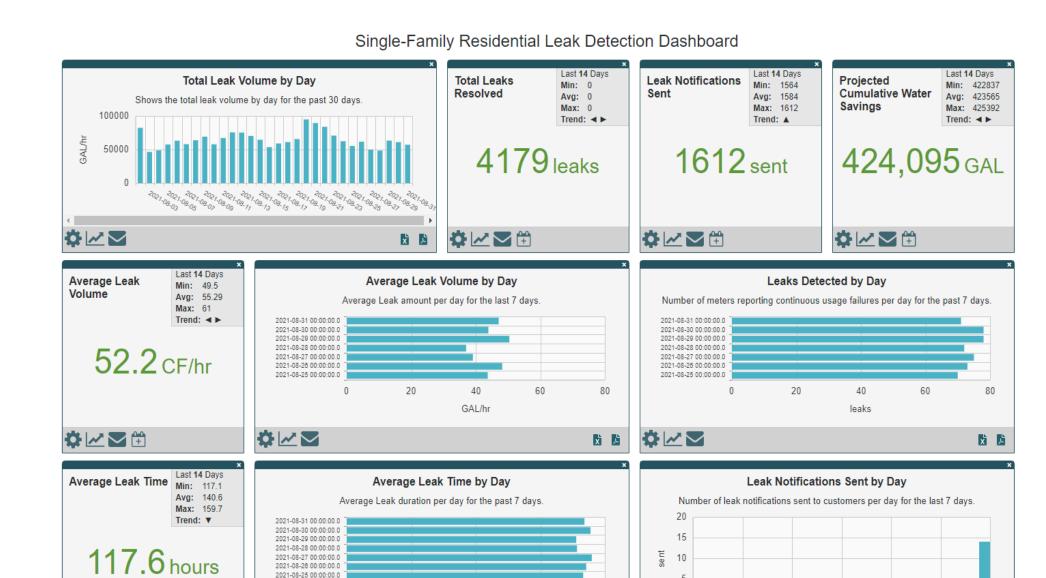

#### Leak Detection Report

This report lists meters that have failed the continuous usage (leak) VEE routine. This report may take some time to run.

| - Search Filter                                           |                  |       |             |                       |                 |                         |                                    |                        |
|-----------------------------------------------------------|------------------|-------|-------------|-----------------------|-----------------|-------------------------|------------------------------------|------------------------|
|                                                           | Start Date 20210 | 830 🛱 | Meter Group |                       | ~               |                         |                                    |                        |
|                                                           |                  |       |             | Single Family Resider |                 |                         |                                    |                        |
|                                                           |                  |       | -           |                       | ilidai 🔻        |                         |                                    |                        |
|                                                           |                  |       | _           |                       |                 |                         |                                    |                        |
|                                                           |                  | 1     |             |                       |                 |                         |                                    |                        |
|                                                           |                  |       |             |                       |                 |                         |                                    |                        |
|                                                           | <i>.</i>         |       |             |                       |                 |                         |                                    |                        |
|                                                           |                  |       | Submit      |                       |                 |                         |                                    |                        |
| Excel BPDF 🛨 Schedule 🍎 Add Markers 🗡 Column Filters      |                  |       |             |                       |                 |                         |                                    | 106 rows found         |
| Meter ID Location No Meter Type Location Class Meter Name |                  |       |             | Leak Start Date       | Leak Hours Leak | Amount (/hr) Last 24 Ho | urs Leak Amount (/hr) Total Minimu | m Leak Amount UOM View |
|                                                           |                  |       |             | 2021-08-15 02:00      | 429             | 21                      | 30                                 | 9009 GAL 👫             |
|                                                           |                  |       |             | 2021-08-08 22:00      | 518             | 22                      | 84                                 | 11396 GAL 🔼            |
|                                                           |                  |       |             | 2021-08-19 09:00      | 314             | 21                      | 25                                 | 6594 GAL 👫             |
|                                                           |                  |       |             | 2021-08-28 09:00      | 110             | 38                      | 38                                 | 4180 GAL 👫             |
|                                                           |                  |       |             | 2021-08-31 01:00      | 46              | 22                      | 22                                 | 1012 GAL 👫             |
|                                                           |                  |       |             | 2021-08-20 22:00      | 289             | 21                      | 60                                 | 6069 GAL 👫             |
|                                                           |                  |       |             | 2021-08-27 16:00      | 74              | 80                      | 218                                | 5920 GAL 👫             |
|                                                           |                  |       |             | 2021-08-28 19:00      | 75              | 29                      | 30                                 | 2175 GAL 👫             |
|                                                           |                  |       |             | 2021-08-28 08:00      | 52              | 79                      | 118                                | 4108 GAL 👫             |
|                                                           |                  |       |             | 2021-07-23 17:00      | 966             | 21                      | 48                                 |                        |
|                                                           |                  |       |             | 2021-08-30 13:00      | 58              | 30                      |                                    |                        |
|                                                           |                  |       |             |                       |                 |                         |                                    |                        |
| Blocked to restrict name a                                | 2021-08-15 02:00 |       |             |                       |                 |                         |                                    |                        |
|                                                           |                  |       |             |                       |                 |                         |                                    |                        |
|                                                           |                  |       |             |                       |                 |                         |                                    |                        |
|                                                           |                  |       |             |                       |                 |                         |                                    |                        |
|                                                           |                  |       |             |                       |                 |                         |                                    |                        |
|                                                           |                  |       |             |                       |                 |                         |                                    |                        |
|                                                           |                  |       |             |                       |                 |                         |                                    |                        |
|                                                           |                  |       |             |                       |                 |                         |                                    |                        |
|                                                           |                  |       |             |                       |                 |                         |                                    |                        |
|                                                           |                  |       |             |                       |                 |                         |                                    |                        |
|                                                           |                  |       |             |                       |                 |                         |                                    |                        |
|                                                           |                  |       |             |                       |                 |                         |                                    |                        |
|                                                           |                  |       |             | 2021-08-30 01:00      | 70              | 22                      | 23                                 | 1540 GAL 🥂             |

4224 GAL 🗥

66

66

|   | ~~ |        | -      |
|---|----|--------|--------|
| 7 | ma | rows 1 | MILITA |
|   | vv | 10449  | vulli  |

| Leak Start Date    | Leak Hours | Leak Amount (/hr) | Last 24 Hours Leak Amount (/hr) | Total Minimum Leak Amount | UOM | View |
|--------------------|------------|-------------------|---------------------------------|---------------------------|-----|------|
| 2021-08-15 02:00   | 429        | 21                | 30                              | 9009                      | GAL | Ä    |
| 2021-08-08 22:00   | 518        | 22                | 84                              | 11396                     | GAL | A    |
| 2021-08-19 09:00   | 314        | 21                | 25                              | 6594                      | GAL | M    |
| 2021-08-28 09:00   | 110        | 38                | 38                              | 4180                      | GAL | P\$  |
| 2021-08-31 01:00   | 46         | 22                | 22                              | 1012                      | GAL | m    |
| 2021-08-20 22:00   | 289        | 21                | 60                              | 6069                      | GAL | in.  |
| 2021-08-27 16:00   | 74         | 80                | 218                             | 5920                      | GAL | M    |
| 2021-08-28 19:00   | 75         | 29                | 30                              | 2175                      | GAL | Ä    |
| 2021-08-28 08:00   | 52         | 79                | 118                             | 4108                      | GAL | ř    |
| 2021-07-23 17:00   | 966        | 21                | 48                              | 20286                     | GAL | m    |
| 2021-08-30 13:00   | 58         | 30                | 32                              | 1740                      | GAL | M    |
| 2021-08-30 12:00   | 30         | 27                | 155                             | 810                       | GAL | rs.  |
| 2021-08-30 20:00   | 25         | 51                | 51                              | 1275                      | GAL | r    |
| 2021-08-23 05:00   | 234        | 21                | 34                              | 4914                      | GAL | r    |
| 2021-08-20 02:00   | 309        | 25                | 29                              | 7725                      | GAL | r    |
| 2021-08-28 03:00   | 84         | 25                | 57                              | 2100                      | GAL | ri.  |
| 2021-08-28 15:00   | 45         | 21                | 22                              | 945                       | GAL | r    |
| 2021-08-28 12:00   | 44         | 66                | 134                             | 2904                      | GAL | rs.  |
| 2021-08-29 10:00   | 31         | 80                | 124                             | 2480                      | GAL | m    |
| 2021-08-27 03:00   | 140        | 23                | 28                              | 3220                      | GAL | m    |
| 2021-08-24 23:00   | 192        | 21                | 33                              | 4032                      | GAL | Ä    |
| 2021-08-26 03:00   | 124        | 106               | 117                             | 13144                     | GAL | m    |
| 2021-08-29 10:00   | 35         | 25                | 116                             | 875                       | GAL | m    |
| 2021-08-29 04:00   | 91         | 97                | 100                             | 8827                      | GAL | Ä    |
| 2021-08-30 01:00   | 70         | 22                | 23                              | 1540                      | GAL | m    |
| ) 2021-08-30 07:00 | 64         | 66                | 66                              | 4224                      | GAL | Ė    |