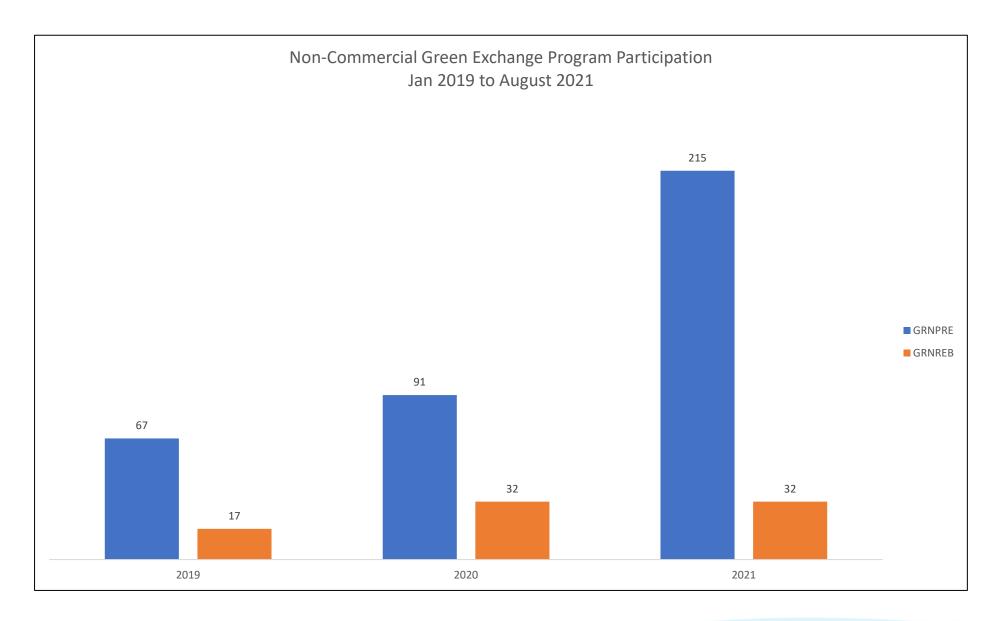

cement

#### **Water Waste Ordinance**

- Always in effect
- Prohibits leaks/breaks in water system
- Prohibits overspray and runoff

**Response:** Since January 2021, follow-up on 511 reports of water waste, 200% increase since last year



## Stage 3 Prohibitions - Enforcement

#### **Specific Prohibitions**

- Irrigation limited to 8:00 PM to 6:00 AM
- Shut-off nozzles for hoses required
- No washing hard surfaces (unless required for public health)
- Restaurants only serve water upon request
- Hotels and lodging linens upon request messaging
- No pressure washing with potable water

#### Response

- Letters, other follow-up to non-compliant businesses and
- Prominent messaging/marketing materials
- Free water saving devices



### Call Volume Data





## Green Exchange Participation



## Digital Water Use Efficiency Measures Implementation



# NEW water PORTAL



Do you know how much water you use, when you use it, and the best ways for you to save?

Santa Rosa Water's brand NEW WaterSmart Portal is here to help you track and analyze your water use online. To register your account, all you need is your customer number, account number, and last billed amount from your Water Bill.

• Track Hourly, Daily, Weekly, and Monthly Water Use

- Create Customized Notifications for High Usage
- Access Water Saving Tips, Tools, and Rebates

Sign up today!

srcity.org/WaterSmartPortal

### Continuous Use Dashboard



100

hours

**=** 00:00

**☆** | ✓ **조** 

Oldest

View As Of:

150

200

25-Aug-2021 28-Aug-2021 27-Aug-2021 28-Aug-2021 29-Aug-2021 30-Aug-2021

Latest

31-Aug-2021