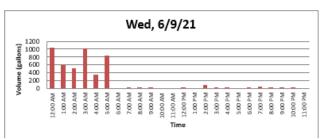

Santa Rosa Water noticed high water usage 1,000 gallons in a single hour, was identified between 6/1/2021-6/15/2021. There are numerous reasons for high water use, but in many instances, this is the sign of a break or leaks in your irrigation system. Please see below for your hourly usage on 6/9/2021 (maximum: 1040 gallons in one hour):