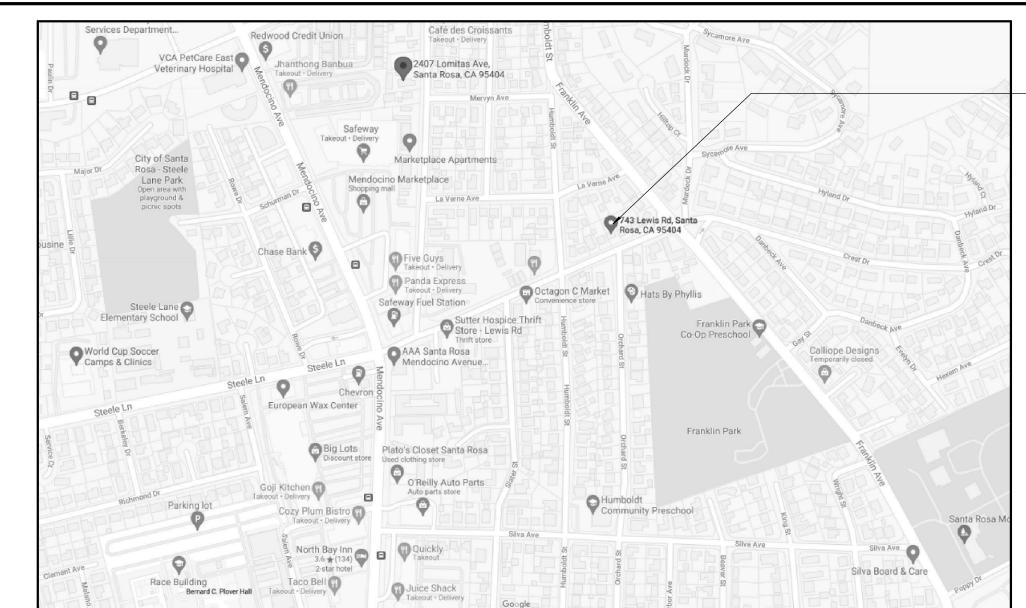

7 am, Jun 02, 2021



## PROJECT INFORMATION

## SCOPE OF WORK

THE SCOPE INCLUDED HEREIN INCLUDES DOCUMENTATION FOR A NEW RESIDENTIAL 6'-0" HORIZONTAL PICKET WOOD FENCE.

## BUILDING INFORMATION

GENERAL PLAN DESIGNATION: ACCESSOR PARCEL'S # TOTAL PROPERTY SIZE:

## APPLICABLE CODES

2019 BUILDING STANDARDS ADMINISTRATIVE CODE, PART 1, TITLE 24 C.C.R.

2019 CALIFORNIA BUILDING CODE (CBC), PART 2, TITLE 24 C.C.R.

2019 CALIFORNIA ELECTRICAL CODE (CEC), PART 3, TITLE 24 C.C.R.

2019 CALIFORNIA MECHANICAL CODE (CMC), PART 4, TITLE 24 C.C.R 2019 CALIFORNIA PLUMBING CODE (CPC), PART 5, TITLE 24 C.C.R.

2019 CALIFORNIA ENERGY CODE (CEC), PART 6, TITLE 24 C.C.R.

2019 CALIFORNIA FIRE CODE, PART 9, TITLE 24 C.C.R.

2019 CALIFORNIA GREEN BUILDING STANDARDS CODE (CAL GREEN), PART

## VICINITY MAP



## **PROJECT SITE**

# PROJECT TEAM

OWNER
LORETTA BURKE-MILLER 743 LEWIS RD. SANTA ROSA, CA 95404 PH: 707-328-0878 EMAIL: LORETTA1@SONIC.NET

#### **ARCHITECT** AMANDA GREEN

1518 STERLING ST. SACRAMENTO, CA 95822 PH: 775-530-1792 EMAIL: GREENYAE@GMAIL.COM