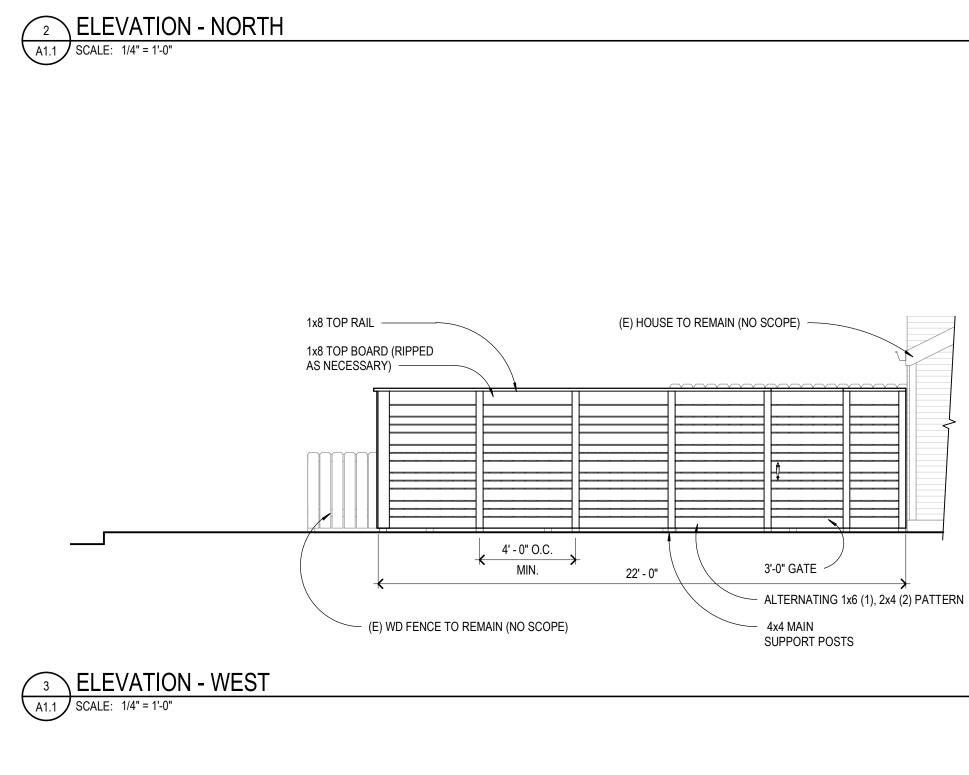

## SCOPE OF WORK

THE SCOPE INCLUDED HEREIN INCLUDES DOCUMENTATION FOR A NEW RESIDENTIAL 6'-0" HORIZONTAL PICKET WOOD FENCE.