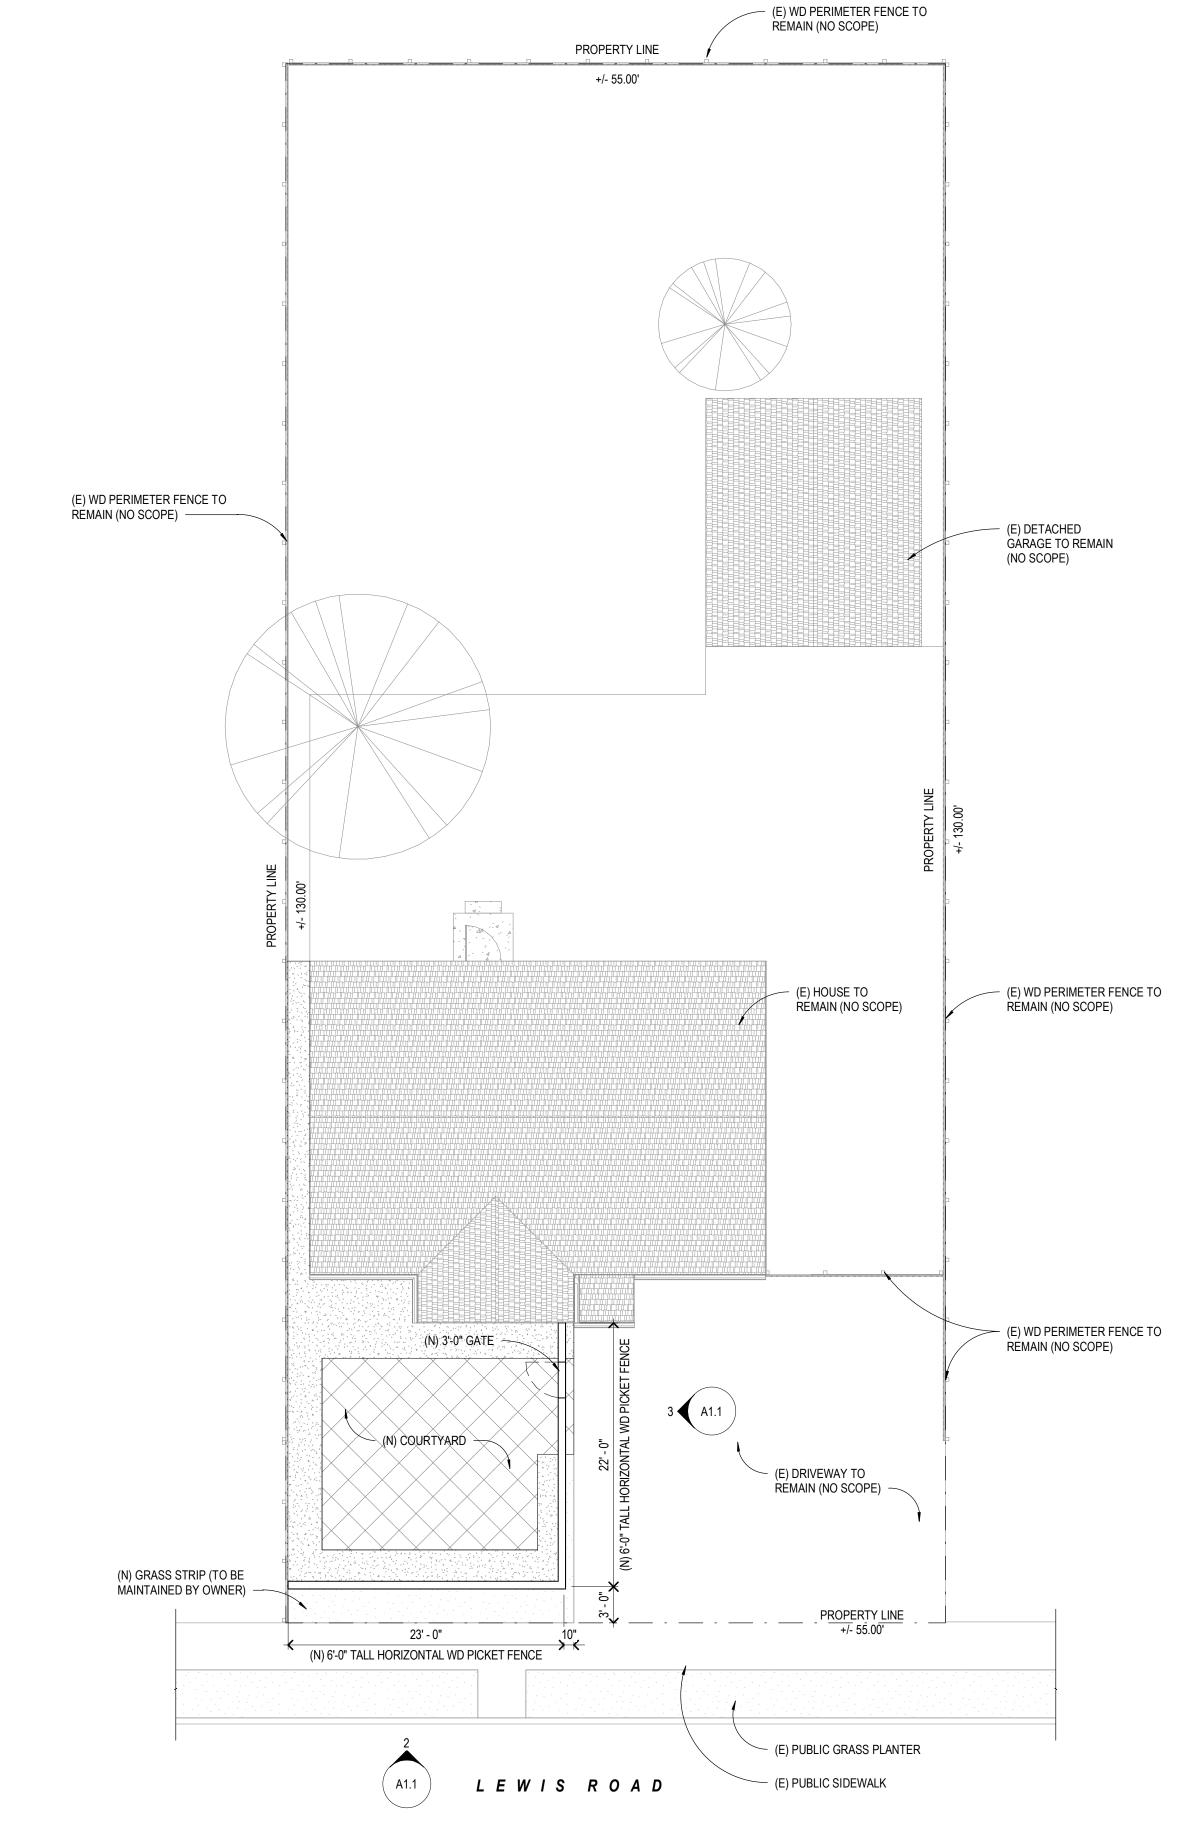

## SCOPE OF WORK

THE SCOPE INCLUDED HEREIN INCLUDES DOCUMENTATION FOR A NEW RESIDENTIAL 6'-0" HORIZONTAL PICKET WOOD FENCE.