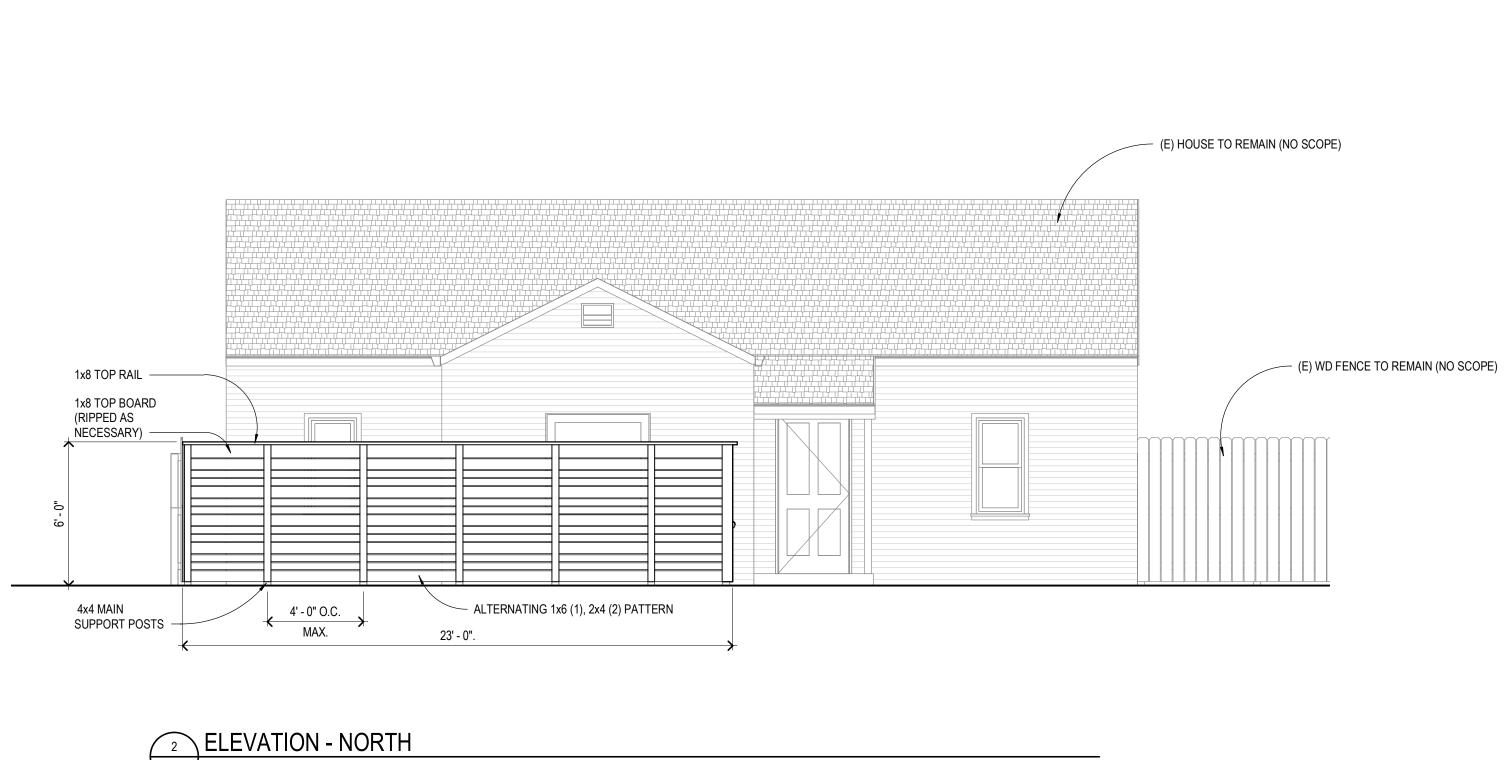

## SCOPE OF WORK

THE SCOPE INCLUDED HEREIN INCLUDES DOCUMENTATION FOR A NEW RESIDENTIAL 6'-0" HORIZONTAL PICKET WOOD FENCE.